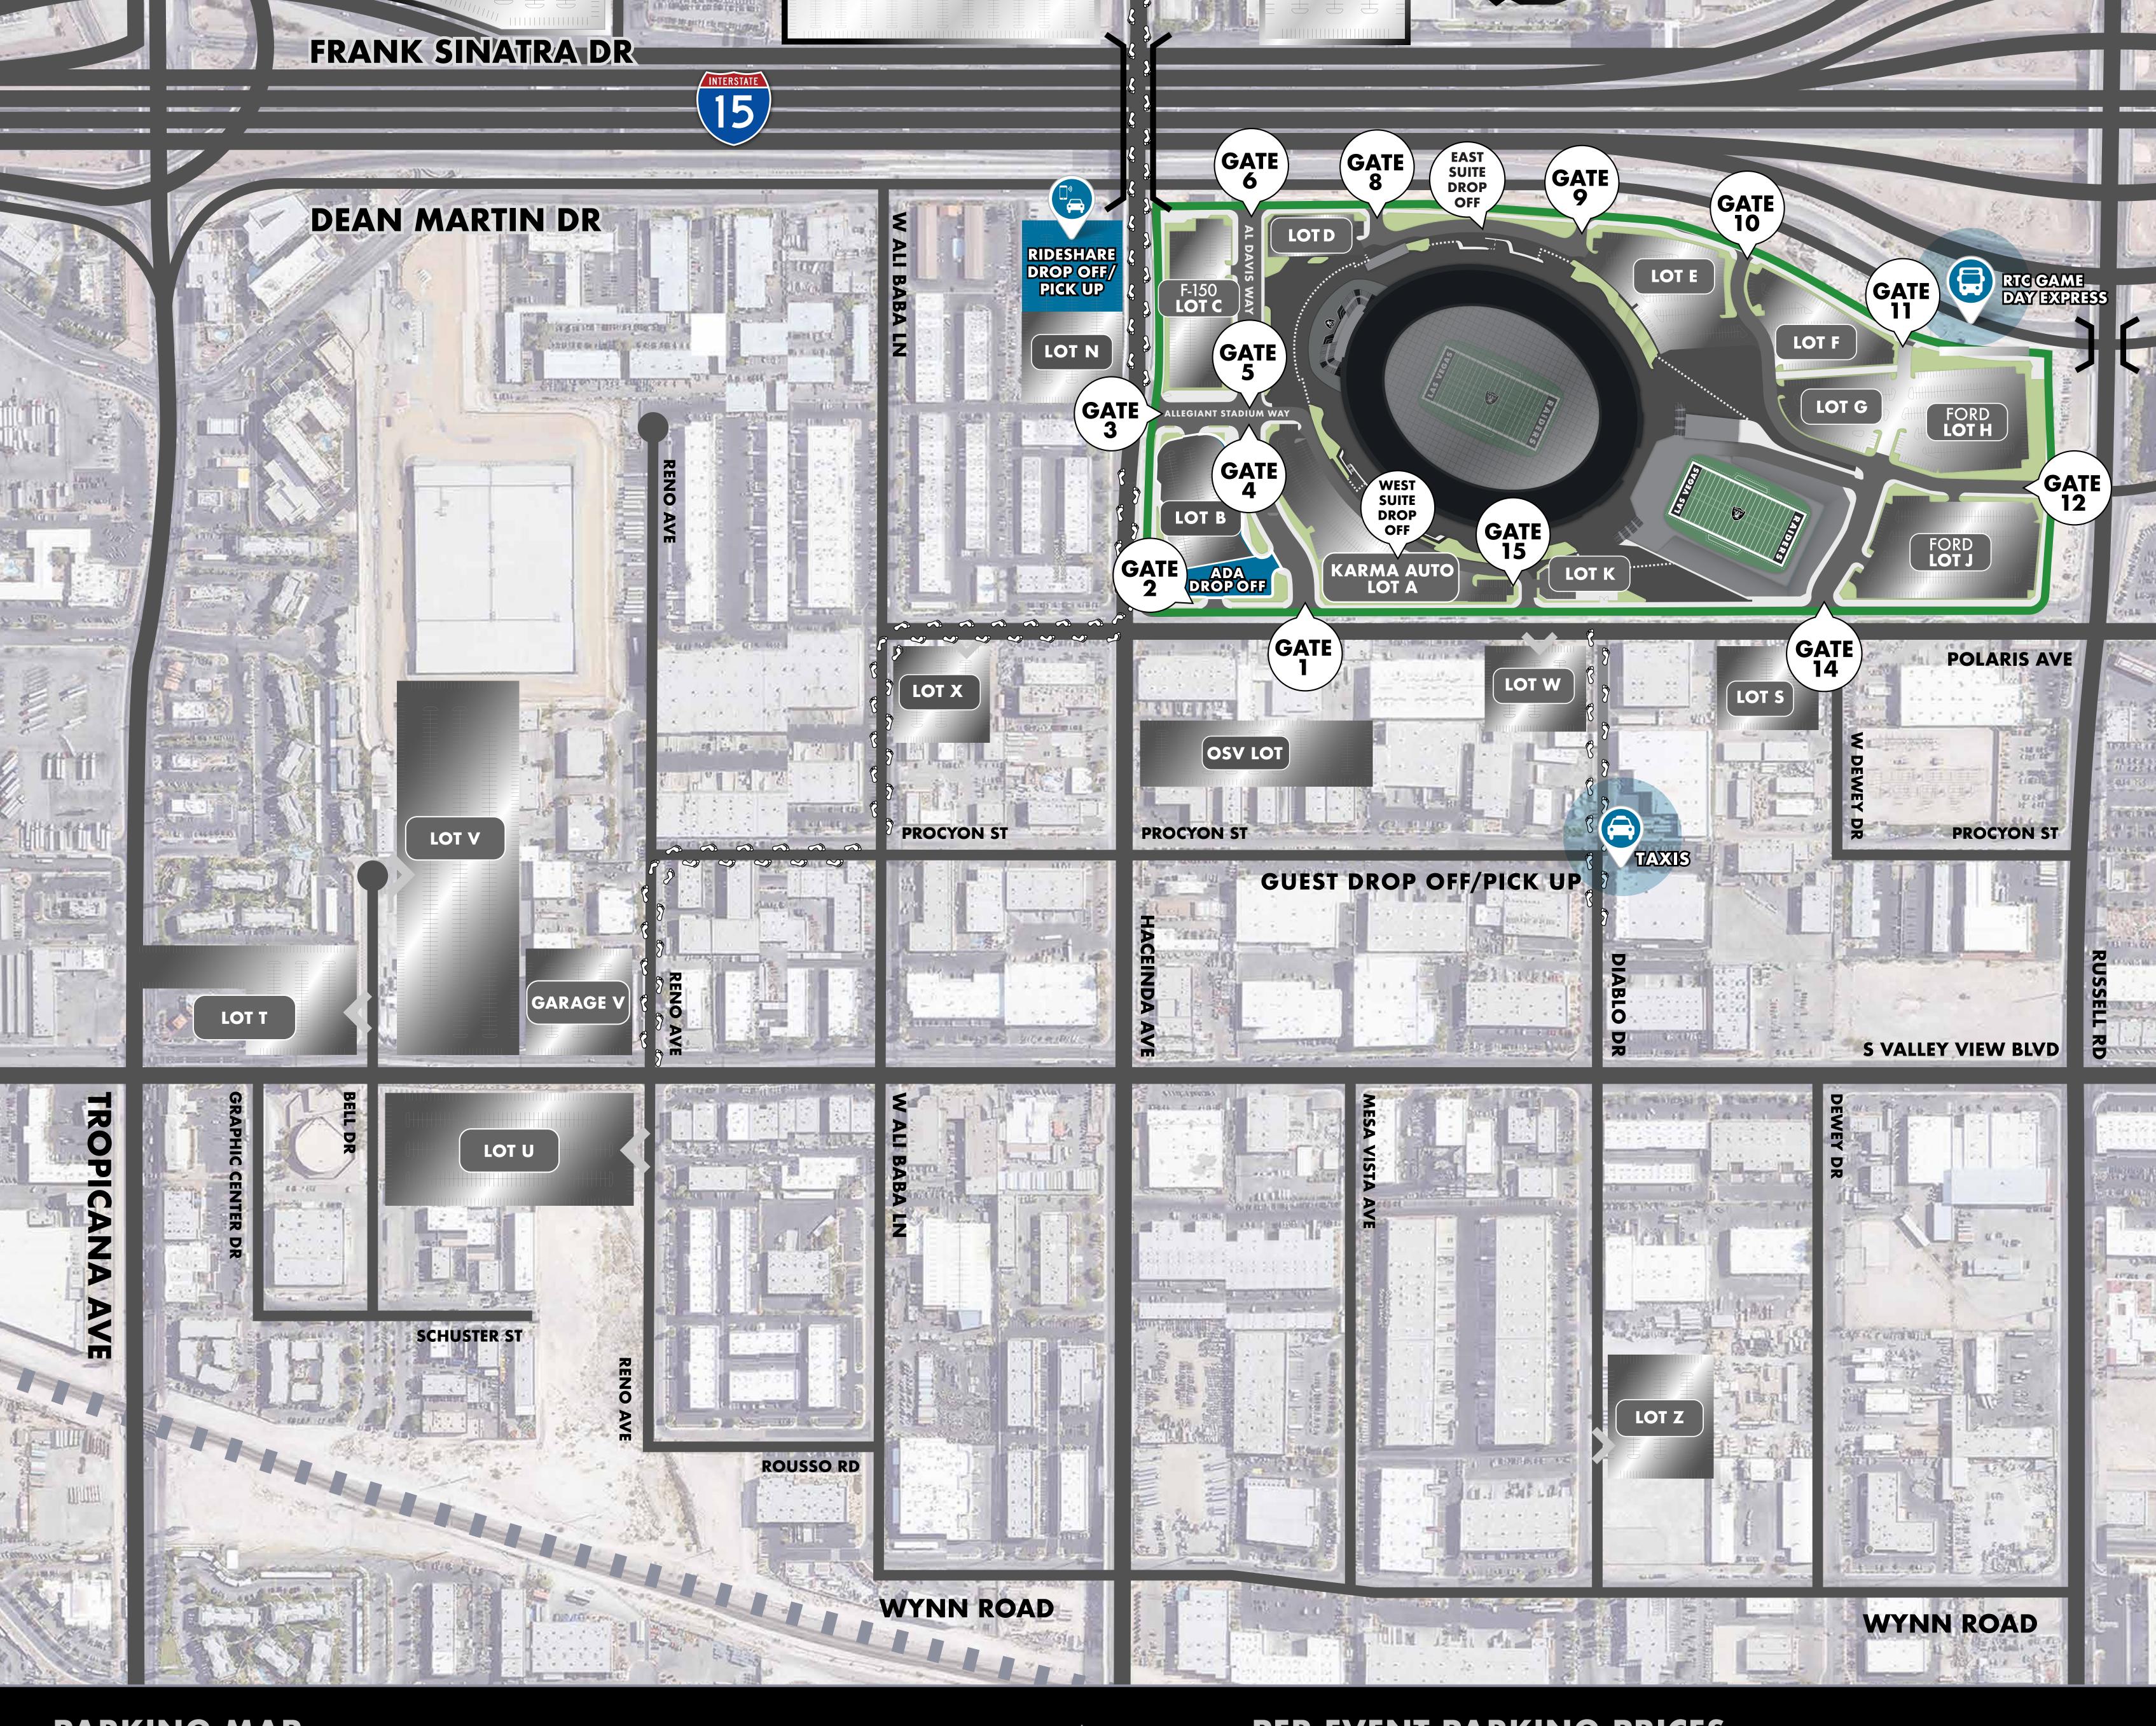

## PARKING MAP

**Allegiant Stadium Controlled Parking** 

Lot B

**Event Based Parking Sold via MGM Website** 

Rideshare, Taxis, Shuttles, RTC Busses

**Walking Path** 

**Event Based Parking** Sold on SpotHero App

## PER EVENT PARKING PRICES

Lots A, C, D, E, F, G, H, J, S, W

Lots U, V, V Garage

\$100/event

Lot T

\$45/event

Lot N

Lot X

\$90/event \$80/event

\$50/event

Lot Z **OSVLot**  \$40/event **\$250/event** 

**Event Based Parking** 

Check SpotHero app and MGM website for pricing

\*Prices and availability subject to change. Pre-purchased parking is recommended. Day of event parking may not be available for purchase.

Enter Gate 15 Northbound on Polaris Ave Lot A

Enter Gate 2 Northbound on Polaris Ave

Enter Gate 6 Southbound on Dean Martin Dr Lot C Enter Gate 8 Southbound on Dean Martin Dr Lot D

Enter Gate 10 Southbound on Dean Martin Dr Lot E

Enter Gate 10 Southbound on Dean Martin Drv Lot F

Lot G Lot H

Lot J

Enter Gate 11 Southbound on Dean Martin Dr Enter Gate 11 Southbound on Dean Martin Dr

Enter Gate 14 Northbound on Polaris Ave

Lot N **Enter Southbound on Dean Martin Drive Enter Northbound on Polaris Ave** Lot S

**Enter Northbound on Polaris Ave** 

Lot X

Enter Eastbound on Ali Baba Ln **Enter Bell Drive From Valley View Blvd** 

**Enter Bell Drive From Valley View Blvd** Lot V **Enter Bell Drive From Valley View Blvd** Lot V

Lot Z

Garage Enter Reno Ave from Valley View Blvd Lot U

**Enter Diablo Dr from Valley View Blvd** 