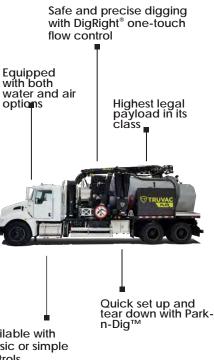

Available with classic or simple controls

FLXX SPECS

BOOM: 6" vacuum system, 22' boom reach, 340° rotation

CHASSIS: Class 8

**DEBRIS BODY:** 50° tilting 10 vd3

VACUUM SYSTEM: Positive displacement hydrostaticdriven blower rated at 16" HG and 3200 CFM

WATER SYSTEM: 10 gpm at 3000 psi water pump with DigRight® technology

**CUSTOMIZE:** Flexible build configurations available to meet specific needs

2800 POWELL AVE. S. BIRMINGHAM, AL 35233 (205) 324-3104 2025 WEST I-65 SERVICE ROAD NORTH. MOBILE, AL 36618 251) 631-3766 3196 HWY 231 N. SHELBYVILLE, TN 37160 615) 696-7066 2601 S. STONE MOUNTAIN LITHONIA RD. STONECREST, GA 30058