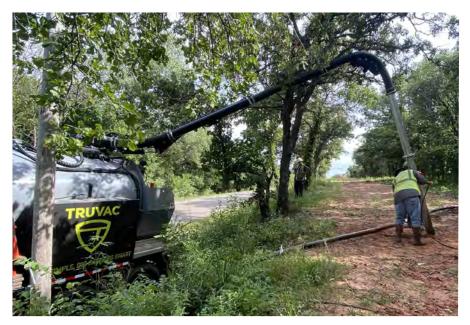

### LARGER LOAD. SMALLER TRUCK. MORE PROFITABLE JOBS.

A flexible vac truck providing you maximum payload, performance and productivity in a smaller and more maneuverable package. TRUVAC FLXX is the safe-digging machine that is perfect for a wide range of applications that simply are not as suitable, or as profitable, for a full-size truck.

#### **TRUVAC® VAC TRUCKS WILL HELP YOU:**

Equipment Company

Maximize payload, performance and productivity in jobs requiring non-destructive digging. Utilizing either air or water, the FLXX drives profitability for every job.