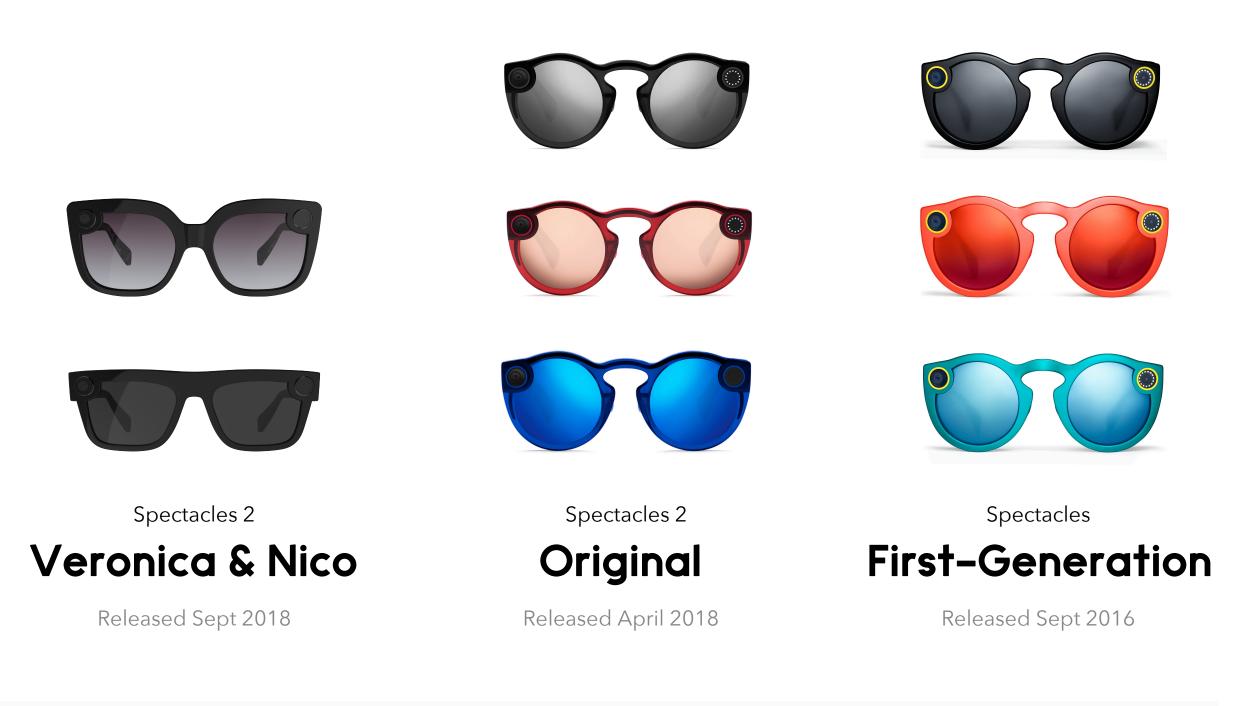

**Camera Ring Color** 

Black Metal

Blue, Red, or Gray

Yellow

| Photo Capture   | 1642 x 1642 pixels                               | 1642 x 1642 pixels              | 1642 x 1642 pixels              |
|-----------------|--------------------------------------------------|---------------------------------|---------------------------------|
| Video Capture   | 1216 x 1216 pixels                               | 1216 x 1216 pixels              | 1088 x 1088 pixels              |
| Water Resistant | Yes!                                             | Yes!                            | No!                             |
| Audio           | Dual-Microphone                                  | Dual-Microphone                 | Single-Microphone               |
| Accessories     | Protective Case (Non-Charging)<br>Charging Cable | Charging Case<br>Charging Cable | Charging Case<br>Charging Cable |