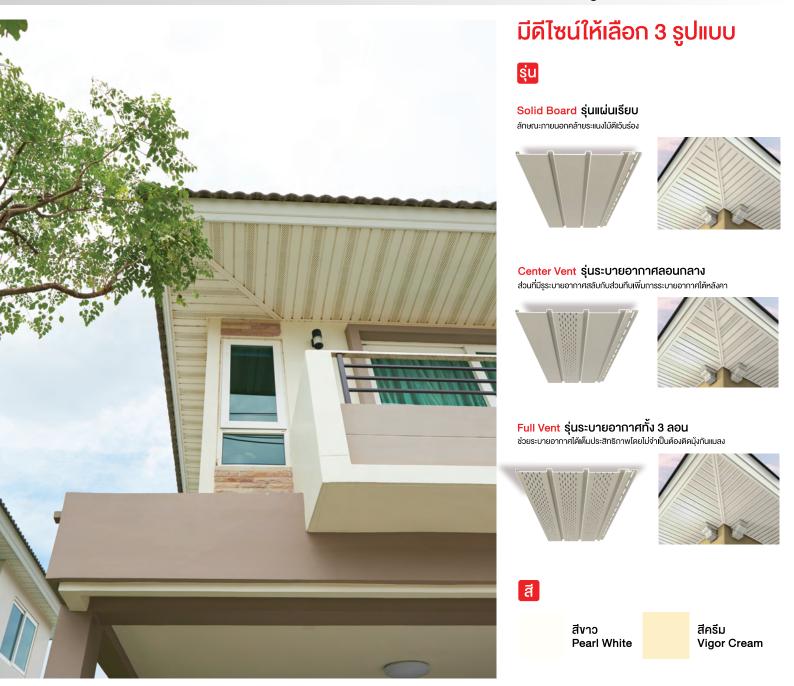

## ระบบฝ้าชายคาไวนิล เอสซีจี scg vinyl soffit system

## สวย ครบ จบทุกปัญหา ระบบฝ้าชายคาไวนิล เอสซีจี

UPDATED : FEBRUARY 2022

### ระบบฝ้าชายคาไวนิล เอสซีจี

## **ส์วย...** เก็บงานได้เรียบร้อย ดีไซน์สวยงาม สีคงทนสวยคงรูปเดิม



## อัตราการเปลี่ยนแปลงของสีและเนื้อวัสดุต่ำกว่าฝ้าทั่วไป

้อัตราการเปลี่ยนแปลงของสี ฝ้าชายคาไวนิลเอสซีจีน้อยกว่า ฝ้าชายคาทั่วไป จากการทดสอบโดยเครื่องเร่งสภาวะ



#### SCG VINYL SOFFIT SYSTEM

## **ครบ...** สะดวก พร้อมใช้ ติดตั้งได้ทันที ประหยัดเวลาและต้นทุนในการติดตั้ง

### •อุปกรณ์ติดตั้งครบภายในกล่องเดียว พร้อมติดตั้งได้ทันที (สำหรับรุ่น 3.0 m. no C-line)

- 1. แผ่นฝ้าชายคาไวนิล กว้าง 33 ซม. ยาว 3 ม. โครงคร่าวเหล็ก C-Line (ไม่รวมในชุดอุปกรณ์มาต จำนวน 5 แผ่น
- 2. คิ้วฝ้าหรือเส้นขอบ J Channel ยาว 3 ม. จำนวน 5 เส้น
- 3. เหล็กเสริมแรง งนาด 5 x 5 ซม.
  จำนวน 30 ชิ้น
- 4. สกรูดำ จำนวน 50 ซิ้น
- 5. ตะปูคอนกรีต จำนวน 50 ชิ้น



หมายเหตุ : เพื่อประสิทธิภาพการใช้งานที่ดี ควรติดตั้งบนโครงคร่าว C-Line ที่ได้มาตรฐานขั้นต่ำ ตั้งแต่เบอร์ 26 เป็นต้นไป

#### ติดตั้งง่าย รวดเร็วกว่า 2 เท่า ไม่ต้องติดมุ้