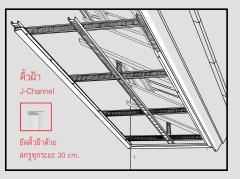

## ติดตั้งง่ายๆ เพียง 3 งั้นตอน

Step 1 ติดตั้งโครงคร่าวเหล็ก C-Line

ตดตงเครงคราวเหลก C-Line ระดับท้องโครงหลักเหนือ ท้องฝ้า 2.5 ซม.

Step 2

ติดตั้งคิ้วฝ้า หรือเส้นขอบ J-Channel เข้ากับโครงซอย (แถวล่าง)