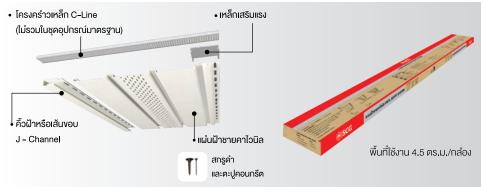

### •อุปกรณ์ติดตั้งครบภายในกล่องเดียว พร้อมติดตั้งได้ทันที (สำหรับรุ่น 3.0 m. no C-line)

- 1. แผ่นฝ้าชายคาไวนิล กว้าง 33 ซม. ยาว 3 ม. โครงคร่าวเหล็ก C-Line (ไม่รวมในชุดอุปกรณ์มาต จำนวน 5 แผ่น
- 2. คิ้วฝ้าหรือเส้นขอบ J Channel ยาว 3 ม. จำนวน 5 เส้น
- 3. เหล็กเสริมแรง งนาด 5 x 5 ซม.
  จำนวน 30 ชิ้น
- 4. สกรูดำ จำนวน 50 ซิ้น
- 5. ตะปูคอนกรีต จำนวน 50 ชิ้น

หมายเหตุ : เพื่อประสิทธิภาพการใช้งานที่ดี ควรติดตั้งบนโครงคร่าว C-Line ที่ได้มาตรฐานขั้นต่ำ ตั้งแต่เบอร์ 26 เป็นต้นไป