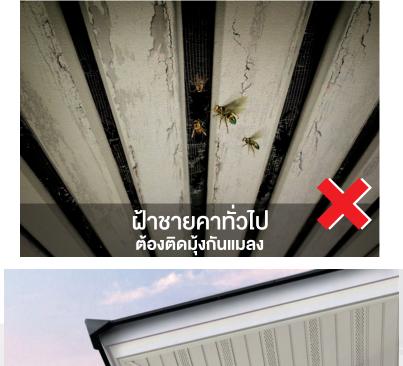

ว้าง 33 ซม. ยาว 3 ม. โครงคร่าวเหล็ก C-Line (ไม่รวมในชุดอุปกรณ์มาต จำนวน 5 แผ่น
- 2. คิ้วฝ้าหรือเส้นขอบ J Channel ยาว 3 ม. จำนวน 5 เส้น
- 3. เหล็กเสริมแรง งนาด 5 x 5 ซม.
  จำนวน 30 ชิ้น
- 4. สกรูดำ จำนวน 50 ซิ้น
- 5. ตะปูคอนกรีต จำนวน 50 ชิ้น



หมายเหตุ : เพื่อประสิทธิภาพการใช้งานที่ดี ควรติดตั้งบนโครงคร่าว C-Line ที่ได้มาตรฐานขั้นต่ำ ตั้งแต่เบอร์ 26 เป็นต้นไป

#### ติดตั้งง่าย รวดเร็วกว่า 2 เท่า ไม่ต้องติดมุ้ง ไม่ต้องทาสี ไม่ต้องเก็บงาน



# จบทุกปัญหา...

## บ้านไม่ร้อน งบไม่บานปลาย ประหยัดค่าใช้จ่ายในการบำรุงรักษา

- หมดปัญหาบ้านร้อน ช่วยลดความร้อนใต้ชายคา
  อุณหภูมิลดลงสูงสุดถึง 7 องศา\*
- งบไม่บานปลาย ไม่ต้องทาน้ำยากันปลวก
  ไม่ต้องทาสีหรือซ่อมสี

\* ด้วยดีไซน์รูระบายอากาศในแผ่นฝ้า ผ่านการทดสอบประสิทธิภาพการระบายอากาศ จากศูนย์วิจัยวิทยาศาสตร์ทางอาคาร สถาบันเทคโนโลยีพระจอมเกล้าธนบุรี



## ระบบฝ้าชายคาไวนิล เอสซีจี ร<mark>cg vเทyL soffit system</mark>



\*คิดจากฝ้าชายคาไวนิล เอสซีจี รุ่นระบายอากาศลอนกลาง รวมมูลค่าวัสดุเหลือใช้เรียบร้อยแล้ว \*ราคาวัสดุดังกล่าว เป็นเพียงราคาประมาณการ อาจมีการเปลี่ยนแปลง

## ติดตั้งง่ายๆ เพียง 3 งั้นตอน



Step 1 ติดตั้งโครงคร่าวเหล็ก C-Line

ตดตงเครงคราวเหลก C-Line ระดับท้องโครงหลักเหนือ ท้องฝ้า 2.5 ซม.



Step 2

ติดตั้งคิ้วฝ้า หรือเส้นขอบ J-Channel เข้ากับโครงซอย (แถวล่าง)



#### Step 3

ติดตั้งแผ่นฝ้าชายคา ยึดยิงด้วยสกรู และเหล็กเสริมแรง เพื่อป้องกันการ แอ่นตัวของฝ้า

#### คำเตือนและข้อควรระวัง

- 1. ควรศึกษาคู่มือการติดตั้งสินค้าก่อนการติดตั้งและปฏิบัติตามอย่างเคร่งครัด
- ในงานออกแบบโครงสร้าง ควรคำนึงถึงความปลอดภัย สำหรับงานโครงสร้างขนาดใหญ่ ควรปรึกษาวิศวกรโยธาทุกครั้ง
- 3. สีของสินค้าอาจแตกต่างจากสีในรูปตัวอย่างเนื่องจากระบบการพิเ