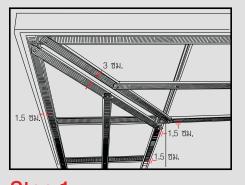

## ติดตั้งง่ายๆ เพียง 3 งั้นตอน

Step 1 ติดตั้งโครงคร่าวเหล็ก C-Line

ตดตงเครงคราวเหลก C-Line ระดับท้องโครงหลักเหนือ ท้องฝ้า 2.5 ซม.

Step 2

ติดตั้งคิ้วฝ้า หรือเส้นขอบ J-Channel เข้ากับโครงซอย (แถวล่าง)