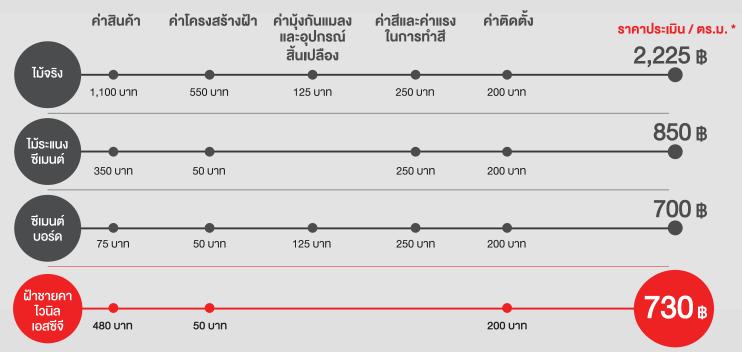

## ระบบฝ้าชายคาไวนิล เอสซีจี ร<mark>cg vเทyL soffit system</mark>

\*คิดจากฝ้าชายคาไวนิล เอสซีจี รุ่นระบายอากาศลอนกลาง รวมมูลค่าวัสดุเหลือใช้เรียบร้อยแล้ว \*ราคาวัสดุดังกล่าว เป็นเพียงราคาประมาณการ อาจมีการเปลี่ยนแปลง