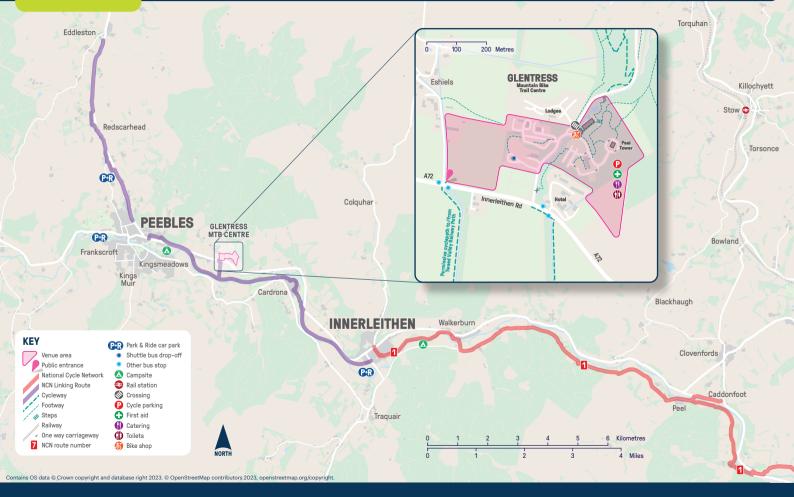

# 2023 UCI CYCLING WORLD CHAMPIONSHIPS: 3-12 August MOUNTAIN BIKE CROSS-COUNTRY and MARATHON, GLENTRESS MTB CENTRE

# **HOW TO REACH THE VENUE**

#### **GLENTRESS MOUNTAIN BIKE CENTRE**

Glentress is easily accessible by bicycle, by using the *Tweed Valley Railway Path*. This flat, traffic-free cycle path follows the banks of the River Tweed, linking the settlements of Peebles, Cardrona, Innerleithen and Walkerburn.

There is a short, well signposted link from the *Tweed Valley Railway Path* to the Event Centre at Glentress. Secure bicycle parking is available to visitors at the Event Centre.

For those travelling to the venue from the north, the *Eddleston Cycle Path* links the village of Eddleston to Peebles, where you can then join the *Tweed Valley Railway Path*.

# **APPROXIMATE DISTANCES AND TRAVEL TIMES**

 FROM PEEBLES:
 2.8 miles (6.3 km)
 20 mins

 FROM CARDRONA:
 1.9 miles (3 km)
 15 mins

 FROM INNERLEITHEN:
 4.8 miles (10.6 km)
 35 mins

 FROM EDDLESTON:
 7.3 miles (13.6 km)
 50 mins