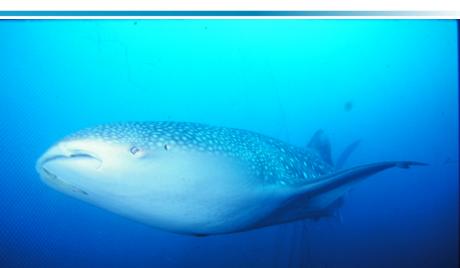

#### **Vulnerable marine species**

http://fishdb.sinica.edu.tw/chi/showpic.php?filename=kuo00032 &science=Rhincodon typus