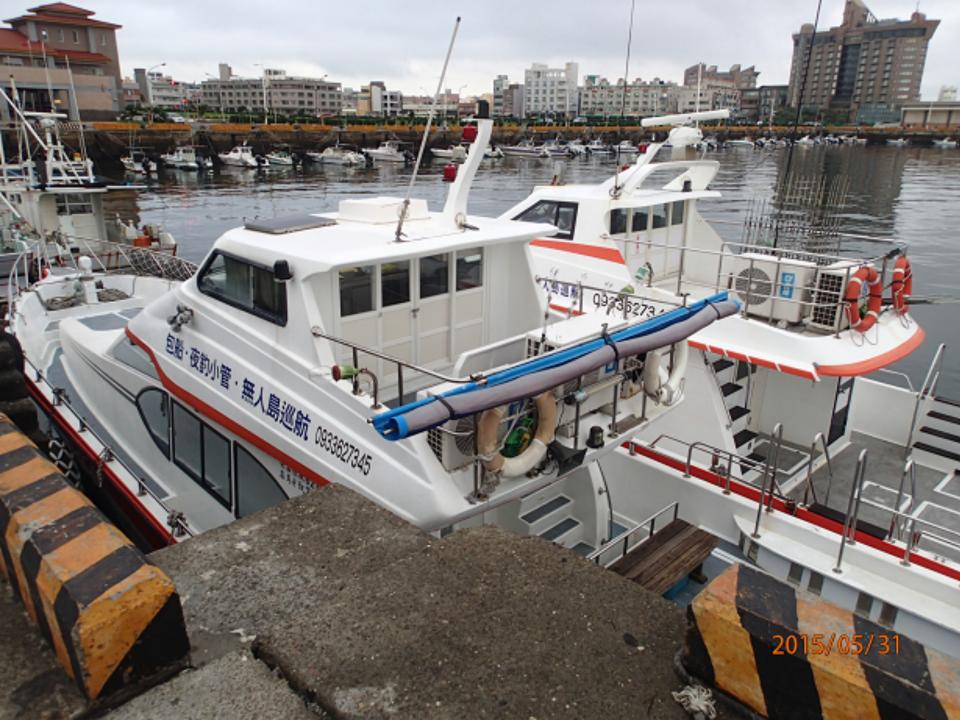

# Value adding activities

- Turning fishing port / supply into Yachting
- Diving
- Leisure fishing
- Whale watching
- Maximize economic value with minimum nature resources impact

Source : Taiwan Marine Education Center