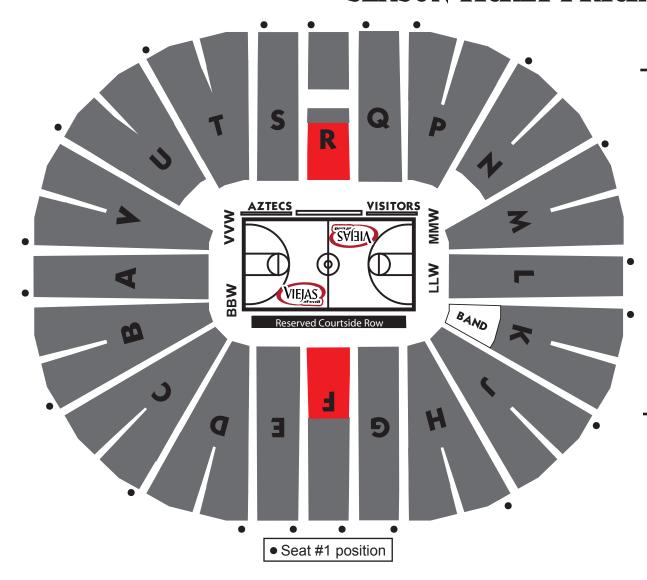

## 2014-15 AZTEC WOMEN'S BASKETBALL SEASON TICKET PRICING

**COURTSIDE ROW: On court seating facing the team benches** 

RESERVED: Sections F & R up to Row 12

GENERAL ADMISSION: First come-first serve seating in non-Reserved/non-Courtside Row areas

## **PUBLIC SEASON TICKET PRICING**

\$195 Reserved Courtside Row (\$70 ticket + \$125 Aztec Club donation)

\$70 Reserved Seating Section F, Row 1-12 Section R, Row 6-12

\$60 General Admission Adult \$30 General Admission Discount

## SDSU FACULTY/STAFF PRICING

**LIMIT OF 6 AT DISCOUNT** 

\$181 Reserved Courtside Row (\$56 ticket + \$125 Aztec Club donation)

\$56 Reserved Seating
Section F, Row 1-12
Section R, Row 6-12

\$30 General Admission