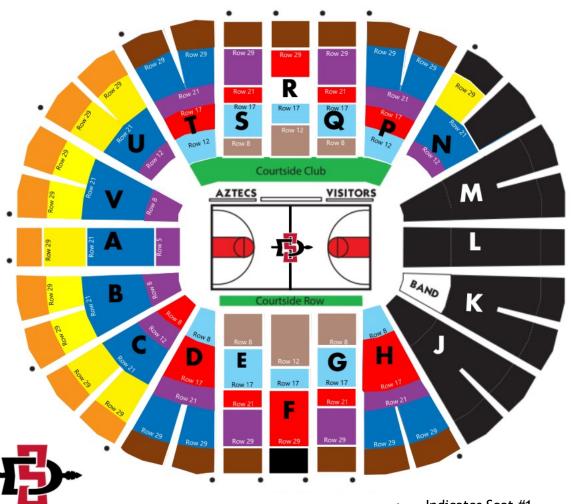

## SINGLE TICKET PRICING

Indicates Seat #1

## SINGLE GAME TICKET PRICING

Tier 1: \$165 Tier 2: \$160 Tier 3: \$155

Tier 1: \$135 Tier 2: \$125 Tier 3: \$110

Tier 1: \$110 Tier 2: \$105 Tier 3: \$100

Tier 1: \$70 Tier 2: \$65 Tier 3: \$60

Tier 2: \$40 Tier 1: \$50 Tier 3: \$30

Tier 1: \$40 Tier 2: \$30 Tier 3: \$20

Tier 1: \$25 Tier 2: \$20 Tier 3: \$15

Tier 1: \$22 Tier 2: \$17 Tier 3: \$12

NOT AVAILABLE FOR SINGLE GAME SALES