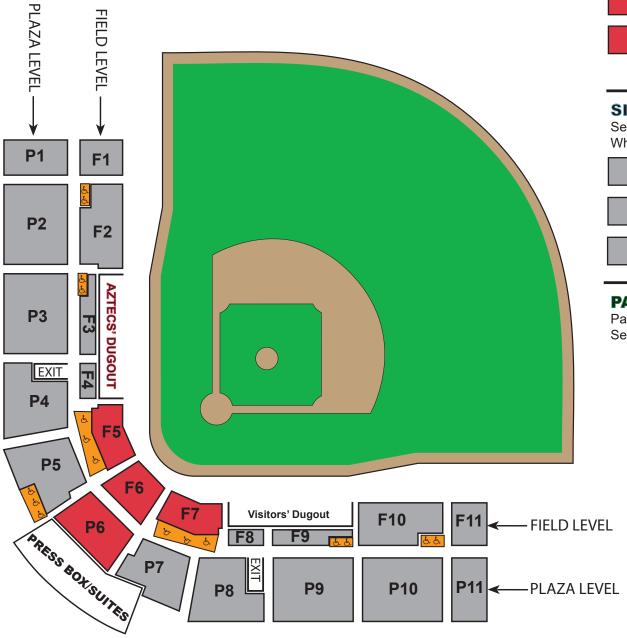

# 2020 AZTEC BASEBALL TONY GWYNN STADIUM SEATING MAP

#### **SEASON PASS PRICING**

Season Pass Area is held until 2 hours after first pitch. Season Pass Area is General Admission. Wheelchair/Companion seating is Reserved.

\$130 - ADULT SEASON PASS

\$105 - DISCOUNT SEASON PASS Senior (55+), SDSU Fac/Staff (w/ ID), Military (w/ ID)

#### SINGLE GAME PRICING

Seating is General Admission. Wheelchair/Companion Seating is Reserved.

**\$6 - ALL PATRONS (3 & UP)** 

\$4 - GROUPS (10+ TICKETS - ADVANCE PURCH REQ'D)

NO CHARGE - SDSU STUDENTS, CHILDREN 2 & UNDER