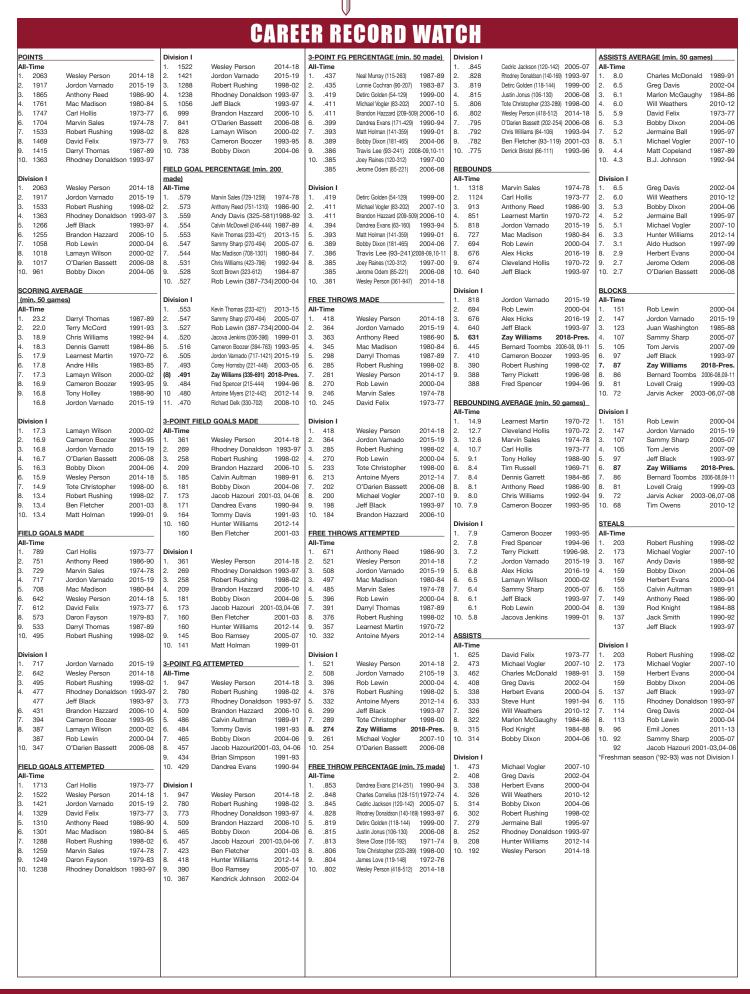

Zay Williams has cemented himself as a generational talents in Troy program history. In his five year career Williams ranks in the top-10 in D-I career field goal percentage (8th - .491), free throw attempts (8th -274), blocks (sixth - 87), and rebounds (5th - 631).

#### RISING IN THE RECORD BOOKS

Zay Williams has competed as a Trojan for four seasons and is arguably one of the best shot blockers and rebounders in Troy Division-I history. Entering the 2022-23 season, Williams sits fifth all-time in career rebounds at 576 (242 behind Jordon Varnado at first) and tied for seventh all-time in blocks at 81 (70 behind Rob Lewin at first).