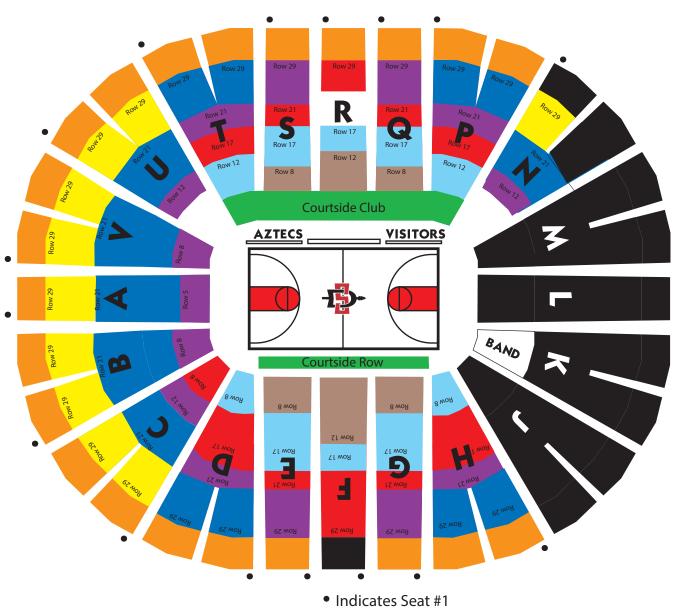

## PUBLIC SEASON TICKET PRICING

- COURTSIDE CLUB/COURTSIDE ROW
  Contact the Aztec Club for availability (619) 594-6444
- TAN PRIORITY DONATION AREA (PRICE LEVEL B) \$2,350 per season seat (\$850 ticket + \$1,500 Aztec Club donation)
- LIGHT BLUE PRIORITY DONATION AREA (PRICE LEVEL C) \$1,750 per season seat (\$750 ticket + \$1,000 Aztec Club donation)
- RED PRIORITY DONATION AREA (PRICE LEVEL D) \$1,500 per season seat (\$650 ticket + \$850 Aztec Club donation)
- PURPLE PRIORITY DONATION AREA (PRICE LEVEL E) \$850 per season seat (\$475 ticket + \$375 Aztec Club donation)
- BLUE PRIORITY DONATION AREA (PRICE LEVEL F) \$510 per season seat (\$335 ticket + \$175 Aztec Club donation)
- YELLOW DONATION AREA (PRICE LEVEL H) \$365 per season seat (\$215 ticket + \$150 Aztec Club donation)
- ORANGE DONATION AREA (PRICE LEVEL I) \$199 Reserved Bench & Accessible (\$99 ticket + \$100 Aztec Club donation)

## SDSU FACULTY/STAFF PRICING - Limit 6

- TAN PRIORITY DONATION AREA (PRICE LEVEL B) \$2,180 per season seat (\$680 ticket + \$1,500 Aztec Club donation)
- LIGHT BLUE PRIORITY DONATION AREA (PRICE LEVEL C) \$1,600 per season seat (\$600 ticket + \$1,000 Aztec Club donation)
- RED PRIORITY DONATION AREA (PRICE LEVEL D) \$1,370 per season seat (\$520 ticket + \$850 Aztec Club donation)
- PURPLE PRIORITY DONATION AREA (PRICE LEVEL E) \$755 per season seat (\$380 ticket + \$375 Aztec Club donation)
- BLUE PRIORITY DONATION AREA (PRICE LEVEL F) \$443 per season seat (\$268 ticket + \$175 Aztec Club donation)
- YELLOW -DONATION AREA (PRICE LEVEL H) \$322 per season seat (\$172 ticket + \$150 Aztec Club donation)
- ORANGE-DONATION AREA (PRICE LEVEL I) \$179 Reserved Bench & Accessible (\$79 ticket + \$100 Aztec Club donation)
- NOT AVAILABLE FOR SEASON SALES