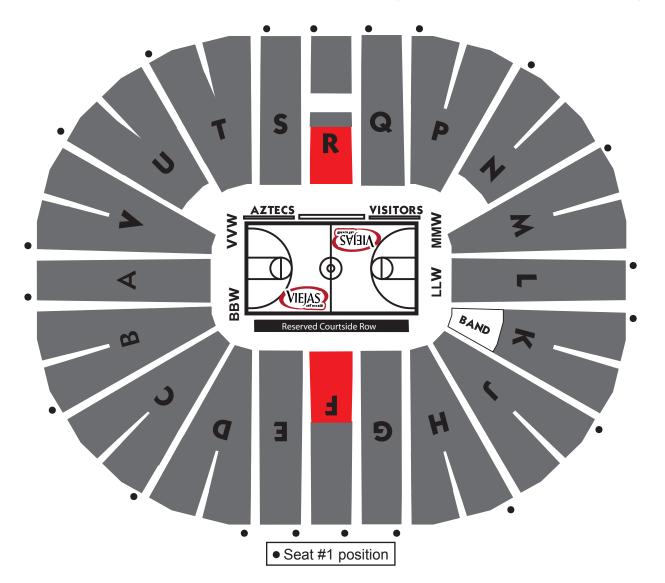

## 2013-14 AZTEC WOMEN'S BASKETBALL SINGLE GAME PRICING

**COURTSIDE ROW:** On court seating facing the team benches

RESERVED: Sections F & R up to Row 12

GENERAL ADMISSION: First come-first serve seating in non-Reserved/non-Courtside Row areas

## **PRICING**

Courtside Row \$20

Reserved Seating

\$9

Section F - Row 1-12 Section R - Row 6-12

**General Admission** \$6