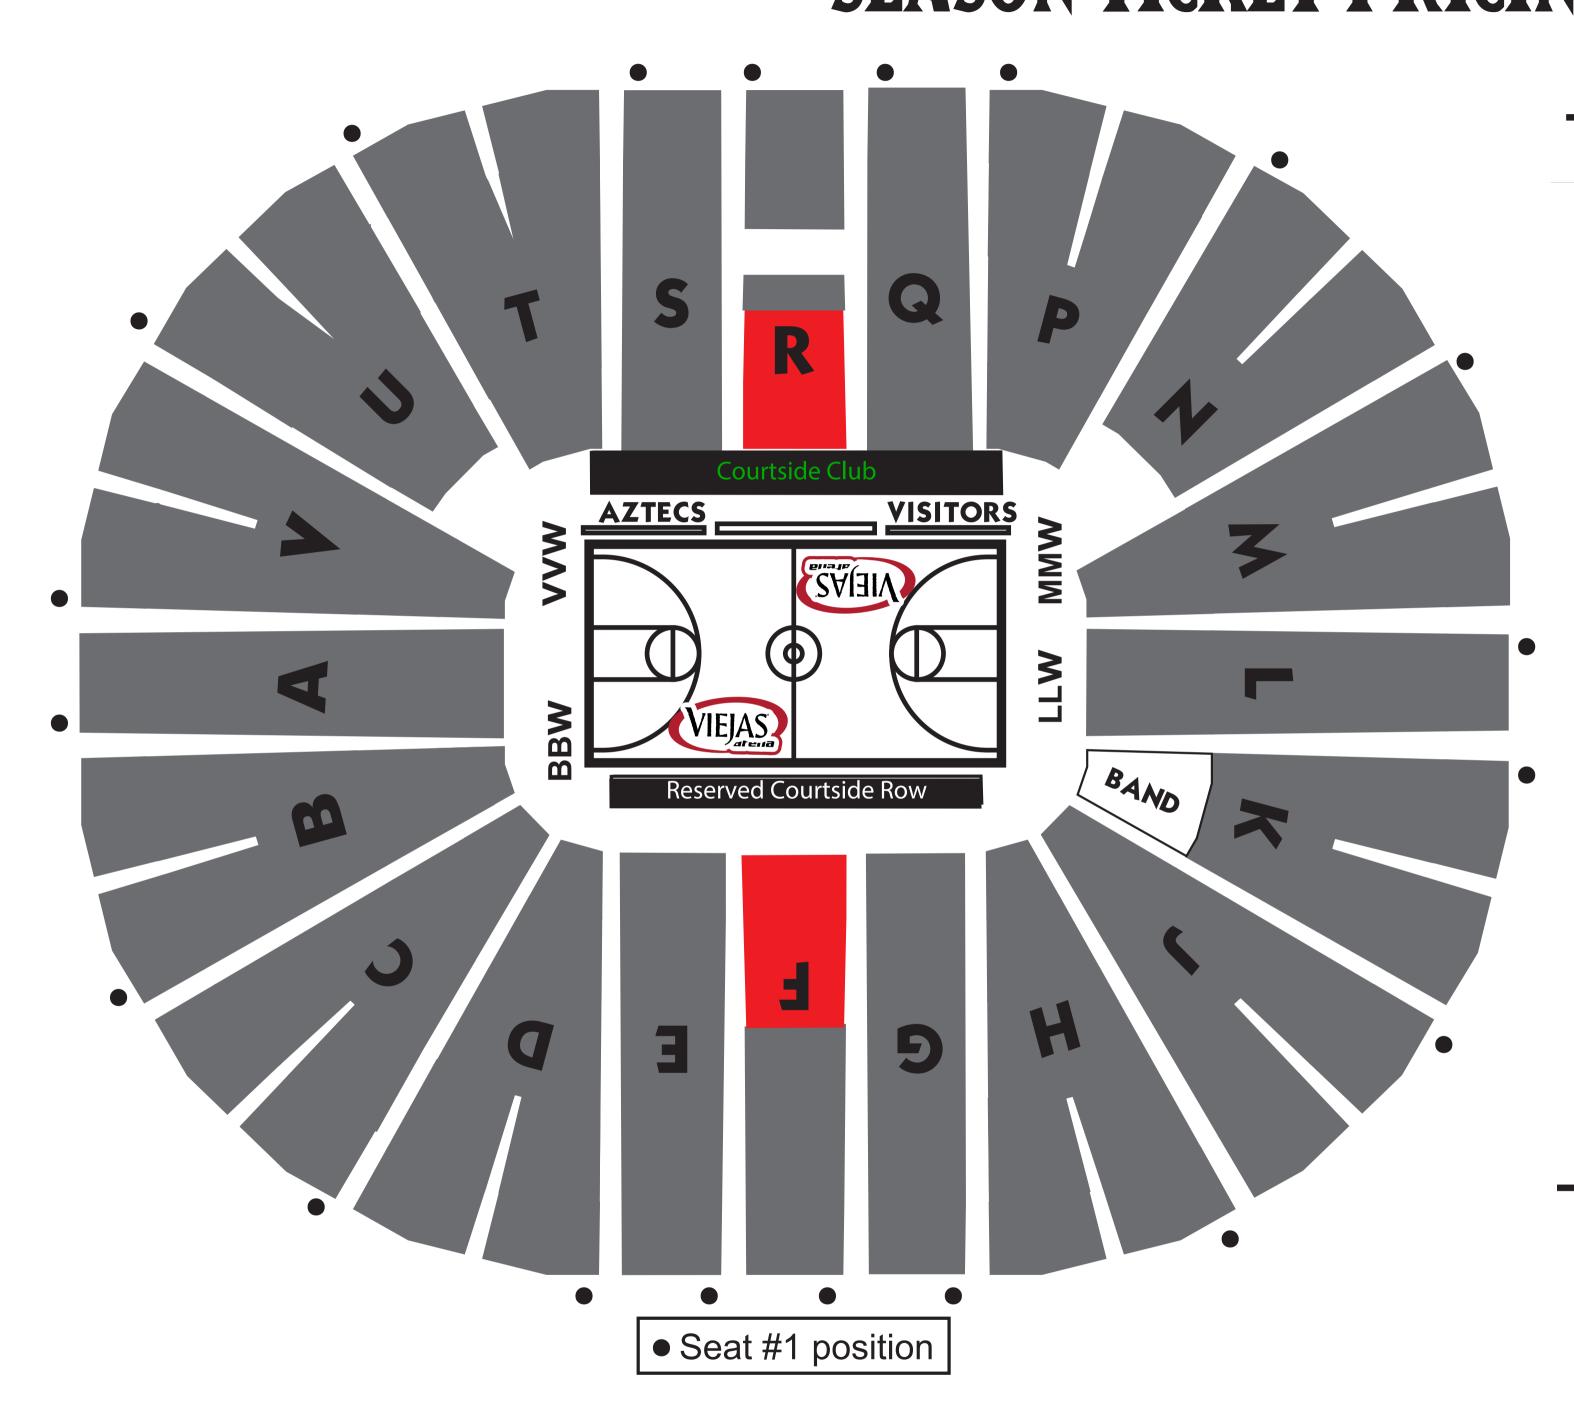

## 2024-25 AZTEC WOMEN'S BASKETBALL SEASON TICKET PRICING

**COURTSIDE ROW:** On court seating facing the team benches

RESERVED: Sections F & R up to Row 12

GENERAL ADMISSION: First come-first serve seating in non-Reserved/non-Courtside Row/Club areas

## PUBLIC SEASON TICKET PRICING

\$220 Courtside Club (\$70 ticket + \$150 Aztec Club Membership)

\$220 Reserved Courtside Row (\$70 ticket + \$150 Aztec Club Membership)

\$70 Reserved Seating \$50 Reserved Seating Discount Senior 55+ Military w/ ID Section F, Row 1-12 Section R, Row 6-12

\$60 General Admission Adult \$40 General Admission Discount Senior 55+

Military w/ID

Kids 8th grade and under can sign up for the Aztec Kids Club for \$35 to receive general admission entry to all regular season home women's basketball games

## SDSU FACULTY/STAFF PRICING

LIMIT OF 6 AT DISCOUNT

\$206 Reserved Courtside Row (\$56 ticket + \$150 Aztec Club Membership)

\$50 Reserved Seating Section F, Row 1-12 Section R, Row 6-12

\$40 General Admission