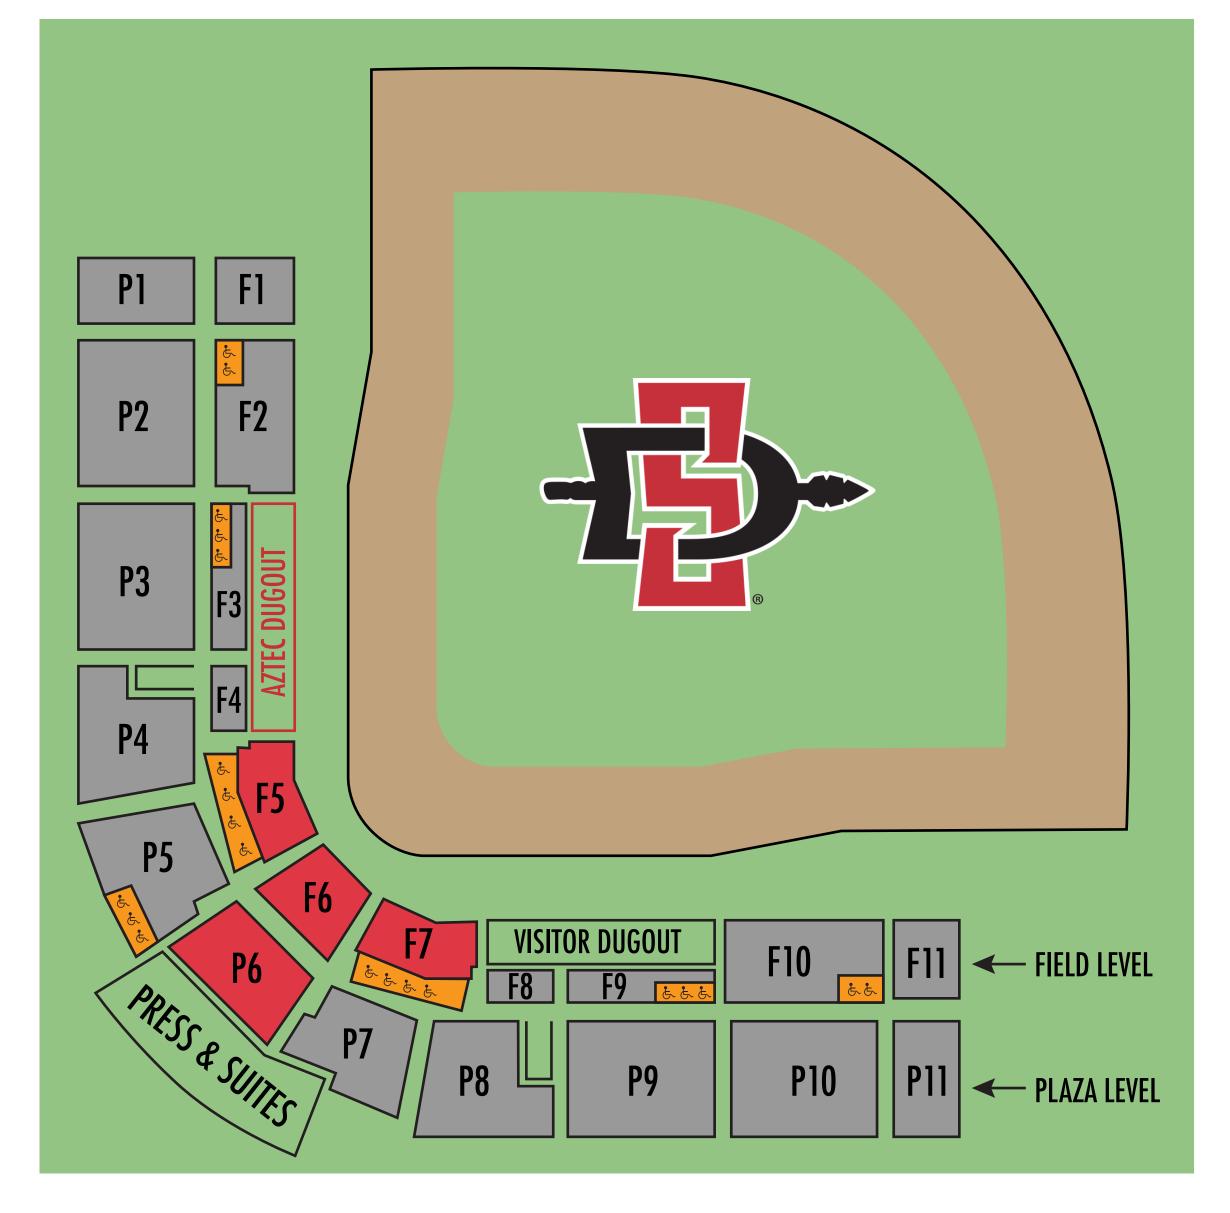

# 2024 AZTEC BASEBALL TONY GWYNN STADIUM SEATING MAP

### **SEASON PASS PRICING**

- \$ 130 ADULT SEASON PASS
  - \$ 105 DISCOUNT SEASON PASS SENIOR (55+), SDSU FAC/STAFF (W/ID)

    MILITARY (W/ID)

SEASON PASS AREA IS GENERAL ADMISSION (SEASON PASS AREA IS HELD UNTIL 2 HOURS AFTER FIRST PITCH) WHEELCHAIR/COMPANION SEATING IS RESERVED

### SINGLE GAME PRICING

SEATING IS GENERAL ADMISSION

- \$6 ALL PATRONS (AGES 3+)
- \$4 GROUPS (10+ TICKETS ADVANCED PURCHASE REQUIRED)
- \$ 12 TONY GWYNN LEGACY (AGES 3+)
- NO CHARGE (SDSU STUDENTS, CHILDREN 2 & UNDER)

WHEELCHAIR/COMPANION SEATING IS RESERVED