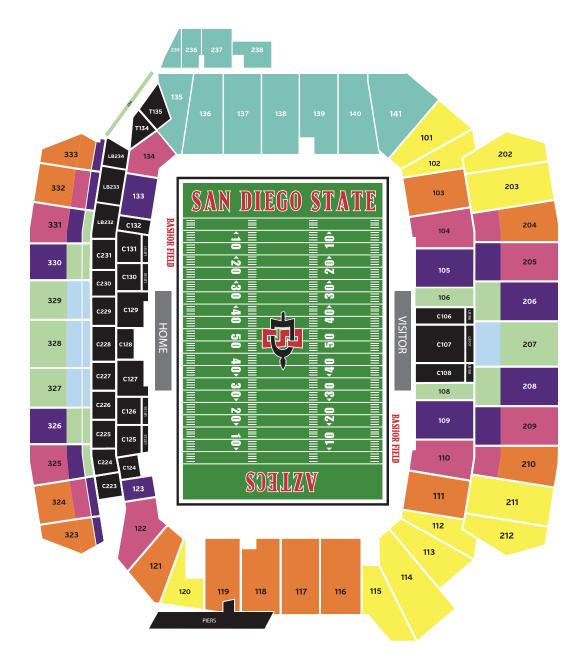

## 2022 AZTEC FOOTBALL SINGLE GAME PRICING

|          | TIER 1<br>9/3 vs. Arizona<br>11/5 vs. UNLV | TIER 2<br>10/8 vs. Hawaii<br>11/12 vs. San Jose State<br>11/26 vs. Air Force | TIER 3<br>9/10 vs. Idaho State<br>9/24 vs. Toledo |
|----------|--------------------------------------------|------------------------------------------------------------------------------|---------------------------------------------------|
| PREMIUM  | LIMITED AVAILABILITY:                      |                                                                              |                                                   |
| L. BLUE  | SEASON TICKET MEMBER ACCESS ONLY           |                                                                              |                                                   |
| L. GREEN | \$203                                      | \$153                                                                        | \$113                                             |
| PURPLE   | \$178                                      | \$143                                                                        | \$83                                              |
| PINK     | \$128                                      | \$88                                                                         | \$73                                              |
| ORANGE   | \$103                                      | \$73                                                                         | \$43                                              |
| YELLOW   | \$78                                       | \$43                                                                         | \$33                                              |
| TEAL     | STUDENT SECTION                            |                                                                              |                                                   |

- TICKET PRICES INCLUDE A \$3 FACILITY FEE
- CHILDREN 2 AND UNDER DO NOT REQUIRE A TICKET
- ADA SEATING AVAILABLE THROUGHOUT THE STADIUM
- TICKET PRICES SUBJECT TO CHANGE
- TICKETS AVAILABLE AT SNAPDRAGONSTADIUM.COM, GOAZTECS.COM, OR 619-283-SDSU (7378)