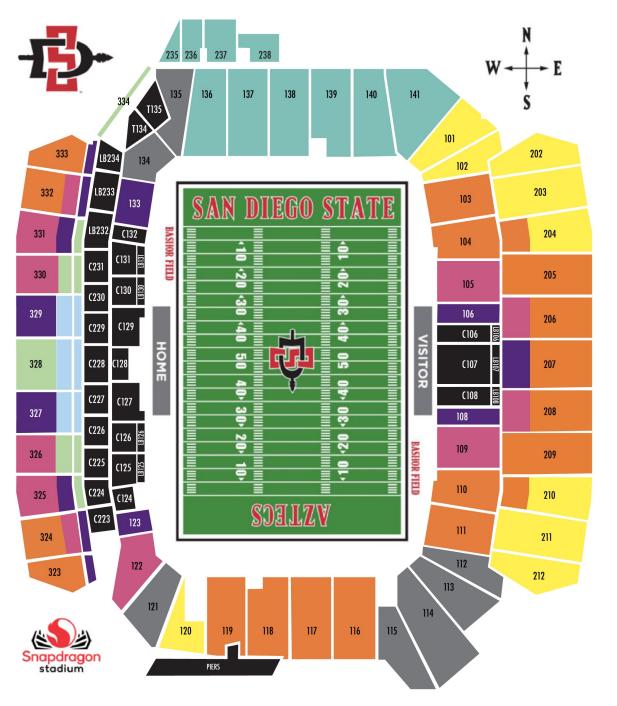

## 2024 AZTEC FOOTBALL SEASON TICKETS

|         | SEATING<br>TYPE          | TICKET COST                       | AZTEC CLUB<br>MEMBERSHIP | TOTAL TICKET<br>COST | STADIUM<br>EXCELLENCE<br>GIFT |
|---------|--------------------------|-----------------------------------|--------------------------|----------------------|-------------------------------|
| BLACK   | PREMIUM                  | CALL (619) 283.7378 FOR MORE INFO |                          |                      |                               |
| L. BLUE | PRIORITY                 | \$175                             | \$1,025                  | \$1,200              | \$1,500                       |
| L.GREEN | PRIORITY                 | \$175                             | \$625                    | \$800                | \$1,000                       |
| PURPLE  | PRIORITY                 | \$175                             | \$505                    | \$680                | \$750                         |
| PINK    | RESERVE                  | \$175                             | \$305                    | \$480                | \$500                         |
| ORANGE  | RESERVE                  | \$175                             | \$185                    | \$360                | \$250                         |
| YELLOW  | RESERVE                  | \$175                             | \$25                     | \$200                | \$100                         |
| TEAL    | STUDENT SEATING SECTIONS |                                   |                          |                      |                               |

 The Stadium Excellence Gift is a one-time tax deductible gift that helps offset the building costs of the state-of-art Snapdragon Stadium. The gift is payable over 3 years – interest free.