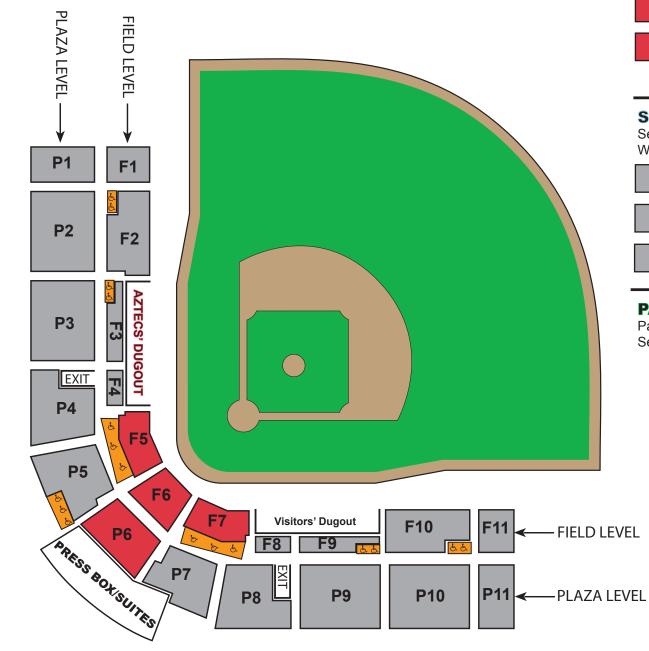

# 2014 AZTEC BASEBALL TONY GWYNN STADIUM SEATING MAP

### **SEASON PASS PRICING**

Season Pass Area is held until 2 hours after first pitch. Season Pass Area is General Admission. Wheelchair/Companion seating is Reserved.

# SINGLE GAME PRICING

Seating is General Admission. Wheelchair/Companion Seating is Reserved.

\$6 - ALL PATRONS (3 & UP)

\$4 - GROUPS (10+ TICKETS - ADVANCE PURCH REQ'D)

NO CHARGE - SDSU STUDENTS, CHILDREN 2 & UNDER

### **PARKING INFORMATION**

Parking is \$1/hour in Parking Structure 5. Season Parking Passes are available for \$40 each.