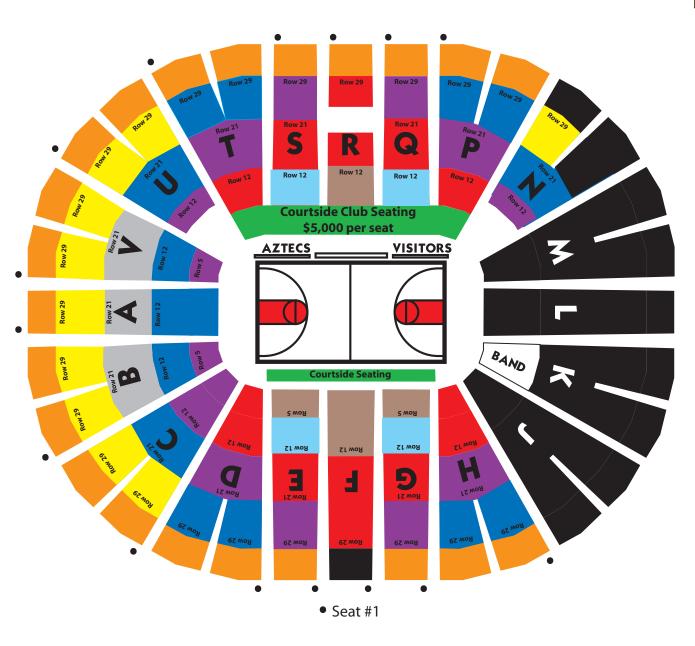

## PUBLIC SEASON TICKET PRICING

| <b>COURTSIDE CLUB/COURTSIDE ROW SEATING (PRICE LEVEL A)</b><br>\$5000 per season seat (\$500 ticket + \$4,500 Aztec Club donation)                                                                                                                                                                                                                                                                                                                                                                                                                                                                                                                                                                                                                                                                                                                                                   |
|--------------------------------------------------------------------------------------------------------------------------------------------------------------------------------------------------------------------------------------------------------------------------------------------------------------------------------------------------------------------------------------------------------------------------------------------------------------------------------------------------------------------------------------------------------------------------------------------------------------------------------------------------------------------------------------------------------------------------------------------------------------------------------------------------------------------------------------------------------------------------------------|
| TAN PRIORITY DONATION AREA (PRICE LEVEL B)                                                                                                                                                                                                                                                                                                                                                                                                                                                                                                                                                                                                                                                                                                                                                                                                                                           |
| \$1,300 per season seat (\$450 ticket + \$850 Aztec Club donation)                                                                                                                                                                                                                                                                                                                                                                                                                                                                                                                                                                                                                                                                                                                                                                                                                   |
| LIGHT BLUE PRIORITY DONATION AREA (PRICE LEVEL C)                                                                                                                                                                                                                                                                                                                                                                                                                                                                                                                                                                                                                                                                                                                                                                                                                                    |
| \$950 per season seat (\$450 ticket + \$500 Aztec Club donation)                                                                                                                                                                                                                                                                                                                                                                                                                                                                                                                                                                                                                                                                                                                                                                                                                     |
| RED PRIORITY DONATION AREA (PRICE LEVEL D)                                                                                                                                                                                                                                                                                                                                                                                                                                                                                                                                                                                                                                                                                                                                                                                                                                           |
| \$850 per season seat (\$450 ticket + \$400 Aztec Club donation)                                                                                                                                                                                                                                                                                                                                                                                                                                                                                                                                                                                                                                                                                                                                                                                                                     |
| <b>PURPLE PRIORITY DONATION AREA (PRICE LEVEL E)</b><br>\$600 per season seat (\$375 ticket + \$225 Aztec Club donation)                                                                                                                                                                                                                                                                                                                                                                                                                                                                                                                                                                                                                                                                                                                                                             |
| BLUE PRIORITY DONATION AREA (PRICE LEVEL F)                                                                                                                                                                                                                                                                                                                                                                                                                                                                                                                                                                                                                                                                                                                                                                                                                                          |
| \$375per season seat (\$275 ticket + \$100 Aztec Club donation)                                                                                                                                                                                                                                                                                                                                                                                                                                                                                                                                                                                                                                                                                                                                                                                                                      |
| GRAY DONATION AREA(PRICE LEVEL G)                                                                                                                                                                                                                                                                                                                                                                                                                                                                                                                                                                                                                                                                                                                                                                                                                                                    |
| \$300 per season seat (\$225 ticket + \$75 Aztec Club donation) )                                                                                                                                                                                                                                                                                                                                                                                                                                                                                                                                                                                                                                                                                                                                                                                                                    |
| YELLOW DONATION AREA (PRICE LEVEL H)                                                                                                                                                                                                                                                                                                                                                                                                                                                                                                                                                                                                                                                                                                                                                                                                                                                 |
| \$200 per season seat (\$150 ticket + \$50 Aztec Club donation)<br>Reserved Seating in rows 22-29                                                                                                                                                                                                                                                                                                                                                                                                                                                                                                                                                                                                                                                                                                                                                                                    |
| ORANGE DONATION AREA (PRICE LEVEL I)                                                                                                                                                                                                                                                                                                                                                                                                                                                                                                                                                                                                                                                                                                                                                                                                                                                 |
| \$150 Reserved Bench (\$125 ticket + \$25 Aztec Club donation)                                                                                                                                                                                                                                                                                                                                                                                                                                                                                                                                                                                                                                                                                                                                                                                                                       |
| Seating Rows 30-35                                                                                                                                                                                                                                                                                                                                                                                                                                                                                                                                                                                                                                                                                                                                                                                                                                                                   |
| seating nows so ss                                                                                                                                                                                                                                                                                                                                                                                                                                                                                                                                                                                                                                                                                                                                                                                                                                                                   |
| SDSU FACULTY/STAFF PRICING - Limit 6                                                                                                                                                                                                                                                                                                                                                                                                                                                                                                                                                                                                                                                                                                                                                                                                                                                 |
| SDSU FACULTY/STAFF PRICING - Limit 6<br>TAN PRIORITY DONATION AREA (PRICE LEVEL B)                                                                                                                                                                                                                                                                                                                                                                                                                                                                                                                                                                                                                                                                                                                                                                                                   |
| SDSU FACULTY/STAFF PRICING - Limit 6<br>TAN PRIORITY DONATION AREA (PRICE LEVEL B)<br>\$1,210 per season seat (\$360 ticket + \$850 Aztec Club donation)                                                                                                                                                                                                                                                                                                                                                                                                                                                                                                                                                                                                                                                                                                                             |
| SDSU FACULTY/STAFF PRICING - Limit 6<br>TAN PRIORITY DONATION AREA (PRICE LEVEL B)                                                                                                                                                                                                                                                                                                                                                                                                                                                                                                                                                                                                                                                                                                                                                                                                   |
| SDSU FACULTY/STAFF PRICING - Limit 6<br>TAN PRIORITY DONATION AREA (PRICE LEVEL B)<br>\$1,210 per season seat (\$360 ticket + \$850 Aztec Club donation)<br>LIGHT BLUE PRIORITY DONATION AREA (PRICE LEVEL C)<br>\$860 per season seat (\$360 ticket + \$500 Aztec Club donation)<br>RED PRIORITY DONATION AREA (PRICE LEVEL D)                                                                                                                                                                                                                                                                                                                                                                                                                                                                                                                                                      |
| SDSU FACULTY/STAFF PRICING - Limit 6<br>TAN PRIORITY DONATION AREA (PRICE LEVEL B)<br>\$1,210 per season seat (\$360 ticket + \$850 Aztec Club donation)<br>LIGHT BLUE PRIORITY DONATION AREA (PRICE LEVEL C)<br>\$860 per season seat (\$360 ticket + \$500 Aztec Club donation)<br>RED PRIORITY DONATION AREA (PRICE LEVEL D)<br>\$760 per season seat (\$360 ticket + \$400 Aztec Club donation)                                                                                                                                                                                                                                                                                                                                                                                                                                                                                  |
| SDSU FACULTY/STAFF PRICING - Limit 6<br>TAN PRIORITY DONATION AREA (PRICE LEVEL B)<br>\$1,210 per season seat (\$360 ticket + \$850 Aztec Club donation)<br>LIGHT BLUE PRIORITY DONATION AREA (PRICE LEVEL C)<br>\$860 per season seat (\$360 ticket + \$500 Aztec Club donation)<br>RED PRIORITY DONATION AREA (PRICE LEVEL D)<br>\$760 per season seat (\$360 ticket + \$400 Aztec Club donation)<br>PURPLE PRIORITY DONATION AREA (PRICE LEVEL E)                                                                                                                                                                                                                                                                                                                                                                                                                                 |
| SDSU FACULTY/STAFF PRICING - Limit 6<br>TAN PRIORITY DONATION AREA (PRICE LEVEL B)<br>\$1,210 per season seat (\$360 ticket + \$850 Aztec Club donation)<br>LIGHT BLUE PRIORITY DONATION AREA (PRICE LEVEL C)<br>\$860 per season seat (\$360 ticket + \$500 Aztec Club donation)<br>RED PRIORITY DONATION AREA (PRICE LEVEL D)<br>\$760 per season seat (\$360 ticket + \$400 Aztec Club donation)<br>PURPLE PRIORITY DONATION AREA (PRICE LEVEL D)<br>\$525 per season seat (\$300 ticket + \$225 Aztec Club donation)                                                                                                                                                                                                                                                                                                                                                             |
| SDSU FACULTY/STAFF PRICING - Limit 6<br>TAN PRIORITY DONATION AREA (PRICE LEVEL B)<br>\$1,210 per season seat (\$360 ticket + \$850 Aztec Club donation)<br>LIGHT BLUE PRIORITY DONATION AREA (PRICE LEVEL C)<br>\$860 per season seat (\$360 ticket + \$500 Aztec Club donation)<br>RED PRIORITY DONATION AREA (PRICE LEVEL D)<br>\$760 per season seat (\$360 ticket + \$400 Aztec Club donation)<br>PURPLE PRIORITY DONATION AREA (PRICE LEVEL E)<br>\$525 per season seat (\$300 ticket + \$225 Aztec Club donation)<br>BLUE PRIORITY DONATION AREA (PRICE LEVEL F)                                                                                                                                                                                                                                                                                                              |
| SDSU FACULTY/STAFF PRICING - Limit 6<br>TAN PRIORITY DONATION AREA (PRICE LEVEL B)<br>\$1,210 per season seat (\$360 ticket + \$850 Aztec Club donation)<br>LIGHT BLUE PRIORITY DONATION AREA (PRICE LEVEL C)<br>\$860 per season seat (\$360 ticket + \$500 Aztec Club donation)<br>RED PRIORITY DONATION AREA (PRICE LEVEL D)<br>\$760 per season seat (\$360 ticket + \$400 Aztec Club donation)<br>PURPLE PRIORITY DONATION AREA (PRICE LEVEL D)<br>\$525 per season seat (\$300 ticket + \$225 Aztec Club donation)<br>BLUE PRIORITY DONATION AREA (PRICE LEVEL F)<br>\$320 per season seat (\$220 ticket + \$100 Aztec Club donation)                                                                                                                                                                                                                                          |
| SDSU FACULTY/STAFF PRICING - Limit 6<br>TAN PRIORITY DONATION AREA (PRICE LEVEL B)<br>\$1,210 per season seat (\$360 ticket + \$850 Aztec Club donation)<br>LIGHT BLUE PRIORITY DONATION AREA (PRICE LEVEL C)<br>\$860 per season seat (\$360 ticket + \$500 Aztec Club donation)<br>RED PRIORITY DONATION AREA (PRICE LEVEL D)<br>\$760 per season seat (\$360 ticket + \$400 Aztec Club donation)<br>PURPLE PRIORITY DONATION AREA (PRICE LEVEL D)<br>\$525 per season seat (\$300 ticket + \$225 Aztec Club donation)<br>BLUE PRIORITY DONATION AREA (PRICE LEVEL F)<br>\$320 per season seat (\$220 ticket + \$100 Aztec Club donation)<br>GRAY DONATION AREA(PRICE LEVEL G)                                                                                                                                                                                                     |
| SDSU FACULTY/STAFF PRICING - Limit 6   TAN PRIORITY DONATION AREA (PRICE LEVEL B)   \$1,210 per season seat (\$360 ticket + \$850 Aztec Club donation)   LIGHT BLUE PRIORITY DONATION AREA (PRICE LEVEL C)   \$860 per season seat (\$360 ticket + \$500 Aztec Club donation)   RED PRIORITY DONATION AREA (PRICE LEVEL D)   \$760 per season seat (\$360 ticket + \$400 Aztec Club donation)   PURPLE PRIORITY DONATION AREA (PRICE LEVEL D)   \$7525 per season seat (\$300 ticket + \$225 Aztec Club donation)   BLUE PRIORITY DONATION AREA (PRICE LEVEL F)   \$320 per season seat (\$220 ticket + \$100 Aztec Club donation)   GRAY DONATION AREA(PRICE LEVEL G)   \$255 per season seat (\$180 ticket + \$75 Aztec Club donation) )                                                                                                                                           |
| SDSU FACULTY/STAFF PRICING - Limit 6<br>TAN PRIORITY DONATION AREA (PRICE LEVEL B)<br>\$1,210 per season seat (\$360 ticket + \$850 Aztec Club donation)<br>LIGHT BLUE PRIORITY DONATION AREA (PRICE LEVEL C)<br>\$860 per season seat (\$360 ticket + \$500 Aztec Club donation)<br>RED PRIORITY DONATION AREA (PRICE LEVEL D)<br>\$760 per season seat (\$360 ticket + \$400 Aztec Club donation)<br>PURPLE PRIORITY DONATION AREA (PRICE LEVEL D)<br>\$525 per season seat (\$300 ticket + \$225 Aztec Club donation)<br>BLUE PRIORITY DONATION AREA (PRICE LEVEL E)<br>\$320 per season seat (\$220 ticket + \$100 Aztec Club donation)<br>GRAY DONATION AREA(PRICE LEVEL G)<br>\$255 per season seat (\$180 ticket + \$75 Aztec Club donation) )<br>YELLOW -DONATION AREA (PRICE LEVEL H)                                                                                       |
| SDSU FACULTY/STAFF PRICING - Limit 6   TAN PRIORITY DONATION AREA (PRICE LEVEL B)   \$1,210 per season seat (\$360 ticket + \$850 Aztec Club donation)   LIGHT BLUE PRIORITY DONATION AREA (PRICE LEVEL C)   \$860 per season seat (\$360 ticket + \$500 Aztec Club donation)   RED PRIORITY DONATION AREA (PRICE LEVEL D)   \$760 per season seat (\$360 ticket + \$400 Aztec Club donation)   PURPLE PRIORITY DONATION AREA (PRICE LEVEL D)   \$7525 per season seat (\$300 ticket + \$225 Aztec Club donation)   BLUE PRIORITY DONATION AREA (PRICE LEVEL F)   \$320 per season seat (\$220 ticket + \$100 Aztec Club donation)   GRAY DONATION AREA(PRICE LEVEL G)   \$255 per season seat (\$180 ticket + \$75 Aztec Club donation) )                                                                                                                                           |
| SDSU FACULTY/STAFF PRICING - Limit 6   TAN PRIORITY DONATION AREA (PRICE LEVEL B)   \$1,210 per season seat (\$360 ticket + \$850 Aztec Club donation)   LIGHT BLUE PRIORITY DONATION AREA (PRICE LEVEL C)   \$860 per season seat (\$360 ticket + \$500 Aztec Club donation)   RED PRIORITY DONATION AREA (PRICE LEVEL D)   \$760 per season seat (\$360 ticket + \$400 Aztec Club donation)   PURPLE PRIORITY DONATION AREA (PRICE LEVEL D)   \$7525 per season seat (\$300 ticket + \$225 Aztec Club donation)   BLUE PRIORITY DONATION AREA (PRICE LEVEL F)   \$320 per season seat (\$220 ticket + \$100 Aztec Club donation)   GRAY DONATION AREA (PRICE LEVEL G)   \$255 per season seat (\$180 ticket + \$75 Aztec Club donation)   YELLOW -DONATION AREA (PRICE LEVEL G)   \$170 per season seat (\$120 ticket + \$50 Aztec Club donation)   Reserved Seating in rows 22-29 |
| SDSU FACULTY/STAFF PRICING - Limit 6<br>TAN PRIORITY DONATION AREA (PRICE LEVEL B)<br>\$1,210 per season seat (\$360 ticket + \$850 Aztec Club donation)<br>LIGHT BLUE PRIORITY DONATION AREA (PRICE LEVEL C)<br>\$860 per season seat (\$360 ticket + \$500 Aztec Club donation)<br>RED PRIORITY DONATION AREA (PRICE LEVEL D)<br>\$760 per season seat (\$360 ticket + \$400 Aztec Club donation)<br>PURPLE PRIORITY DONATION AREA (PRICE LEVEL D)<br>\$525 per season seat (\$300 ticket + \$225 Aztec Club donation)<br>BLUE PRIORITY DONATION AREA (PRICE LEVEL E)<br>\$320 per season seat (\$220 ticket + \$100 Aztec Club donation)<br>GRAY DONATION AREA (PRICE LEVEL G)<br>\$255 per season seat (\$180 ticket + \$75 Aztec Club donation) )<br>YELLOW -DONATION AREA (PRICE LEVEL H)<br>\$170 per season seat (\$120 ticket + \$50 Aztec Club donation)                   |