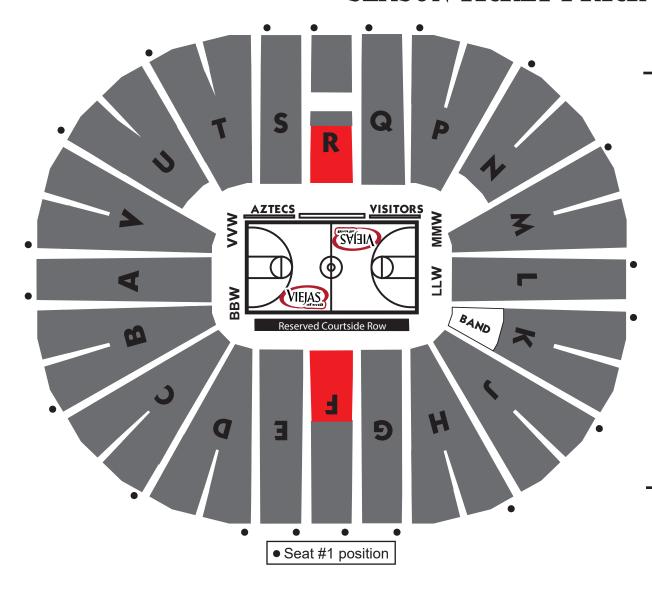

## 2022-23 AZTEC WOMEN'S BASKETBALL SEASON TICKET PRICING

**COURTSIDE ROW: On court seating facing the team benches** 

RESERVED: Sections F & R up to Row 12

GENERAL ADMISSION: First come-first serve seating in non-Reserved/non-Courtside Row areas

## PUBLIC SEASON TICKET PRICING

\$220 Reserved Courtside Row (\$70 ticket + \$150 Aztec Club Membership)

\$70 Reserved Seating \$50 Reserved Seating Discount Senior 55+ Military w/ ID Section F, Row 1-12 Section R, Row 6-12

## SDSU FACULTY/STAFF PRICING

LIMIT OF 6 AT DISCOUNT

\$206 Reserved Courtside Row (\$56 ticket + \$150 Aztec Club Membership)

\$50 Reserved Seating Section F, Row 1-12 Section R, Row 6-12

\$40 General Admission