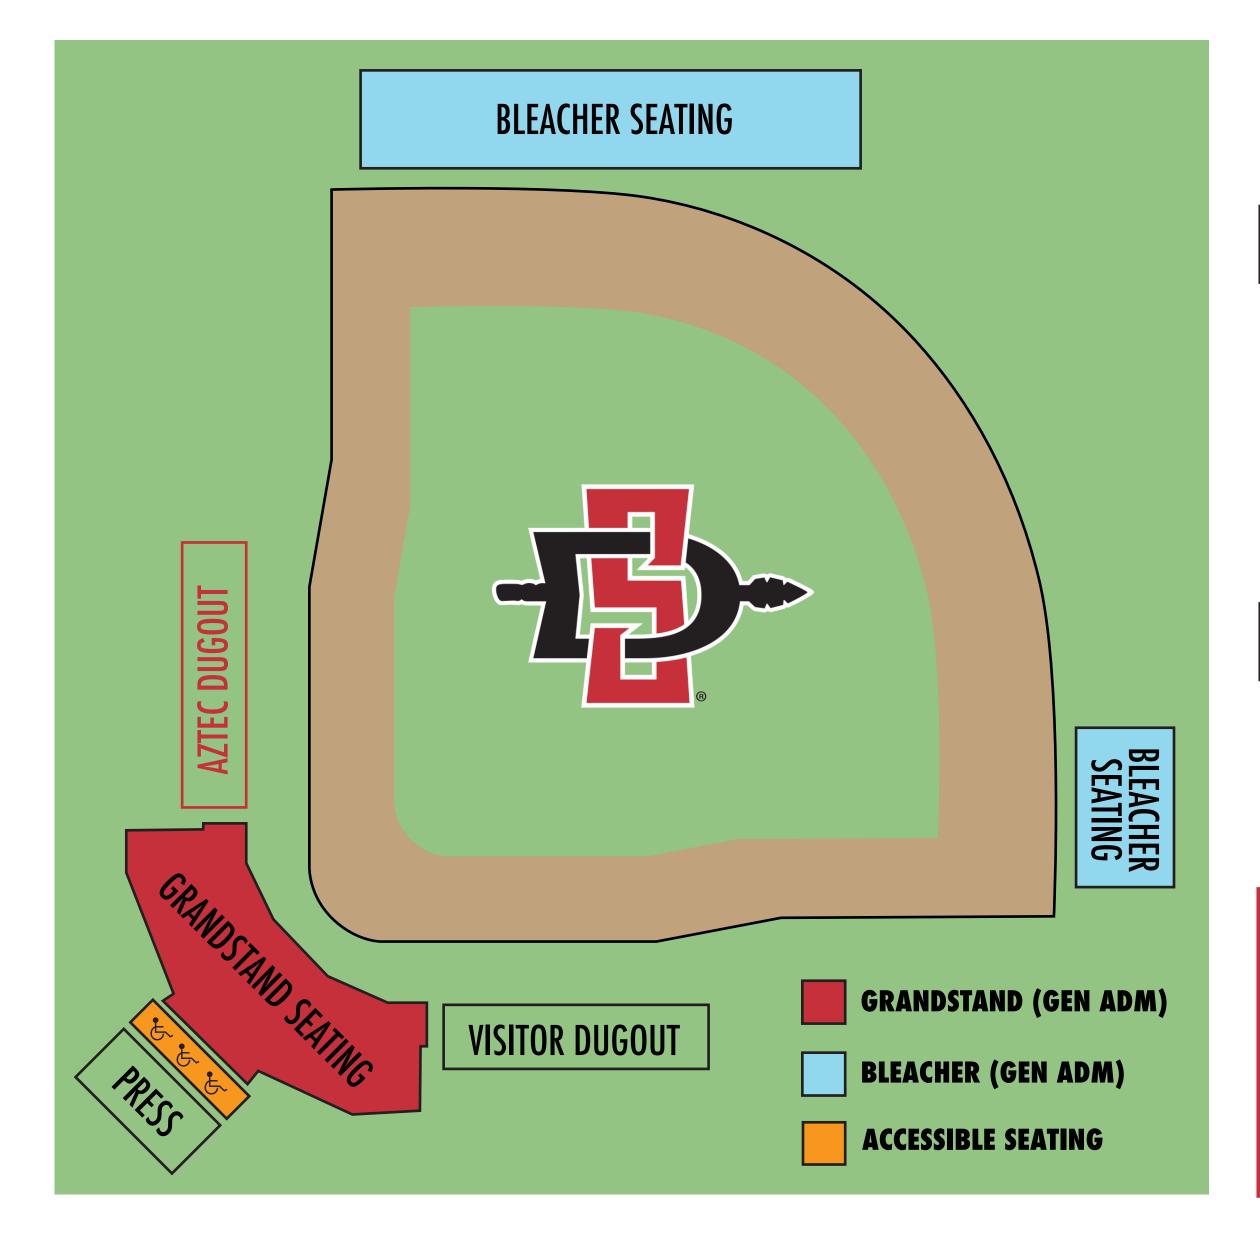

## 2024 AZTEC SOFTBALL SDSU SOFTBALL STADIUM SEATING MAP

## **SEASON PASS PRICING**

SEATING IS GENERAL ADMISSION

\$ 100 - ADULT SEASON PASS \$60 - DISCOUNT SEASON PASS SENIOR (55+), SDSU FAC/STAFF (W/ID)MILITARY (W/ID)

## SINGLE GAME PRICING

SEATING IS GENERAL ADMISSION

\$6 - SINGLE GAME (ALL PATRONS 3& UP)

\$10 - MULTI-GAME TOURNAMENT DAYS (ALL PATRONS 3& UP)

\$4 - GROUPS (10+ TICKETS - ADVANCED PURCHASE REQUIRED)

NO CHARGE (SDSU STUDENTS, CHILDREN 2& UNDER)