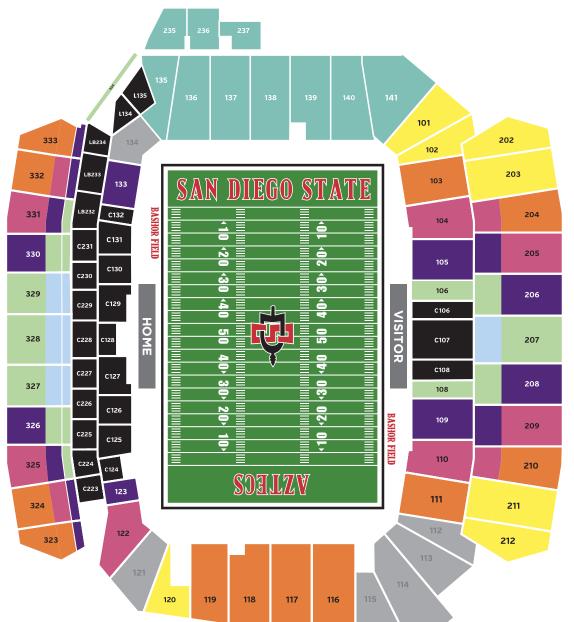

## SEATING CHART

|          | SEATING<br>TYPE          | STADIUM<br>EXCELLENCE<br>GIFT | ANNUAL CONTRIBUTION |
|----------|--------------------------|-------------------------------|---------------------|
| BLACK    | PREMIUM                  | -                             | -                   |
| L. BLUE  | PRIORITY                 | \$1,500                       | \$1,460             |
| L. GREEN | PRIORITY                 | \$1,000                       | \$960               |
| PURPLE   | PRIORITY                 | \$750                         | \$810               |
| PINK     | RESERVED                 | \$500                         | \$560               |
| ORANGE   | RESERVED                 | \$250                         | \$410               |
| YELLOW   | RESERVED                 | \$100                         | \$210               |
| TEAL     | STUDENT SEATING SECTIONS |                               |                     |
| GREY     | UNAVAILABLE FOR SALE     |                               |                     |

\*ANNUAL CONTRIBUTION INCLUDES \$160 SEASON TICKET COST AND AZTEC CLUB DONATION

\*STADIUM EXCELLENCE GIFT PAYABLE OVER 1-3 YEARS