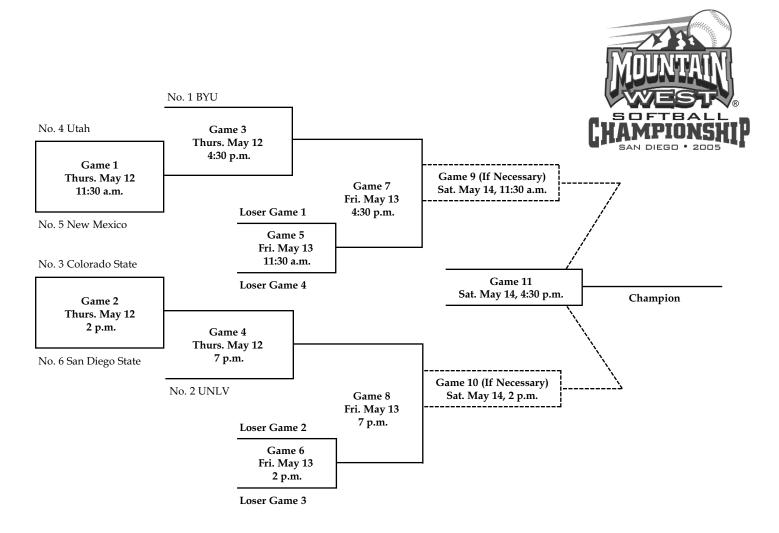

## 2005 Mountain West Conference Softball Championship Thursday - Saturday, May 12-14 - SDSU Softball Stadium San Diego, Calif.

## **BRACKET NOTES:**

- 1. If the winner of Game 5 defeats the winner of Game 3 (Game 7), then Game 9 is necessary.
- 2. If the winner of Game 6 defeats the winner of Game 4 (Game 8), then Game 10 is necessary.
- 3. If necessary, game times for the Saturday semifinals will be 11:30 a.m. and/or 2 p.m., the championship game will begin at 4:30 p.m.
- 4. If the semifinal games are not necessary, the championship game will begin at 4:30 p.m.
- 5. Seeds will be determined after the conclusion of the regular season with the top two seeds receiving first round byes.