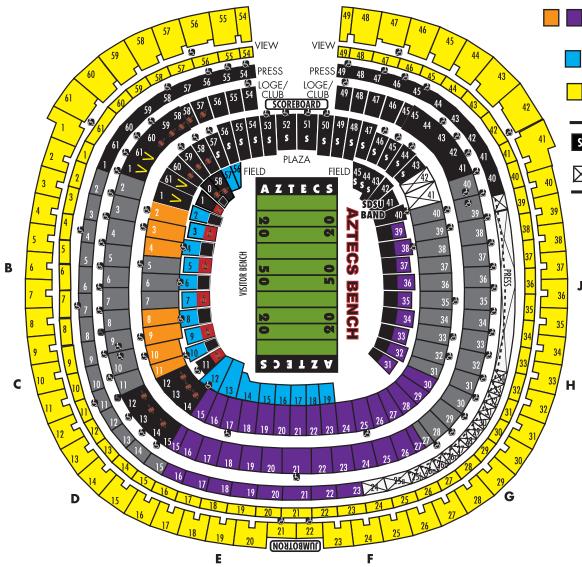

## 2014 AZTEC FOOTBALL

**GROUP TICKET PRICING** 

| Groups of 20 or More Prices include \$1 City of San Diego facility fee . |      | NAU<br>Air Force<br>San Jose St |
|--------------------------------------------------------------------------|------|---------------------------------|
| Field S./Plaza N./Plaza-Loge-Press EZ                                    | \$18 | \$13                            |
| Field North/Field Endzone                                                | \$15 | \$10                            |
| View - (SkyShow)                                                         | \$18 | N/A                             |

S SDSU STUDENT AREA **V** Visiting Team

**⋈ I** NOT AVAILABLE