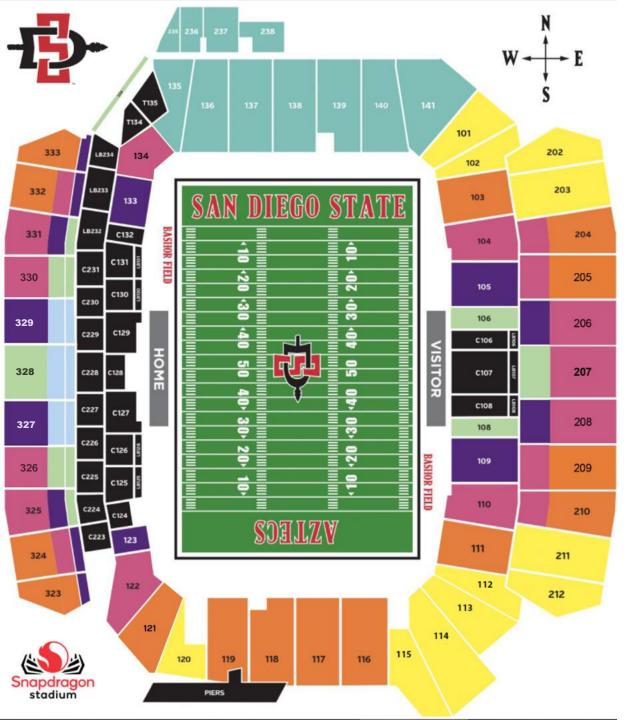

## 2023 AZTEC FOOTBALL SINGLE GAME TICKETS

|         | <b>TIER 1</b><br>9/9 vs. <b>UCLA</b><br>9/22 vs. <b>BOISE ST.</b> | <b>TIER 2</b><br>10/21 vs. <b>Nevada</b><br>11/4 vs. <b>Utah st.</b><br>11/25 vs. <b>Fresno st.</b> | <b>TIER 3</b><br>8/26 vs. <b>Ohio</b><br>9/2 vs. <b>Idaho st.</b> |
|---------|-------------------------------------------------------------------|-----------------------------------------------------------------------------------------------------|-------------------------------------------------------------------|
| BLACK   | Limited Availability: Call 619.283.7378                           |                                                                                                     |                                                                   |
| L. BLUE | \$250                                                             | \$225                                                                                               | \$200                                                             |
| L.GREEN | \$200                                                             | \$150                                                                                               | \$110                                                             |
| PURPLE  | \$175                                                             | \$140                                                                                               | \$80                                                              |
| PINK    | \$138                                                             | \$85                                                                                                | \$70                                                              |
| ORANGE  | \$110                                                             | \$70                                                                                                | \$40                                                              |
| YELLOW  | \$83                                                              | \$40                                                                                                | \$30                                                              |
| TEAL    | STUDENT SECTION                                                   |                                                                                                     |                                                                   |