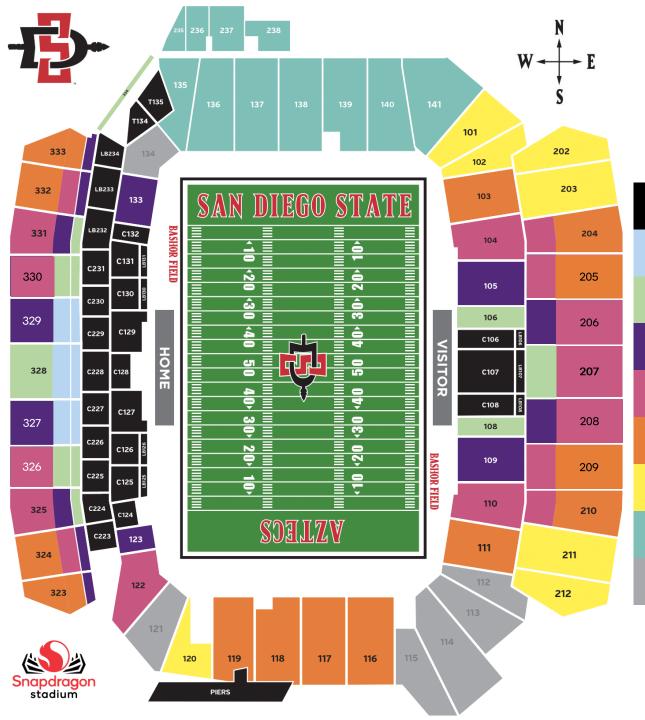

## 2023-2024 SEASON TICKET PRICING – FACULTY & STAFF

|          | SEATING<br>TYPE          | SEASON<br>TICKET COST             | AZTEC CLUB<br>MEMBERSHIP | STADIUM<br>EXCELLENCE<br>GIFT* |
|----------|--------------------------|-----------------------------------|--------------------------|--------------------------------|
| BLACK    | PREMIUM                  | CALL (619) 283.7378 FOR MORE INFO |                          |                                |
| L. BLUE  | PRIORITY                 | \$160                             | \$1,300                  | \$1,500                        |
| L. GREEN | PRIORITY                 | \$160                             | \$800                    | \$1,000                        |
| PURPLE   | PRIORITY                 | \$160                             | \$650                    | \$750                          |
| PINK     | PRIORITY                 | \$160                             | \$400                    | \$500                          |
| ORANGE   | PRIORITY                 | \$160                             | \$250                    | \$250                          |
| YELLOW   | PRIORITY                 | \$160                             | \$50                     | \$100                          |
| TEAL     | STUDENT SEATING SECTIONS |                                   |                          |                                |
| GREY     | UNAVAILABLE FOR SALE     |                                   |                          |                                |

\* STADIUM EXCELLENCE GIFT PAYABLE OVER 1-3 YEARS

ADA SEATING AVAILABLE THROUGHOUT STADIUM