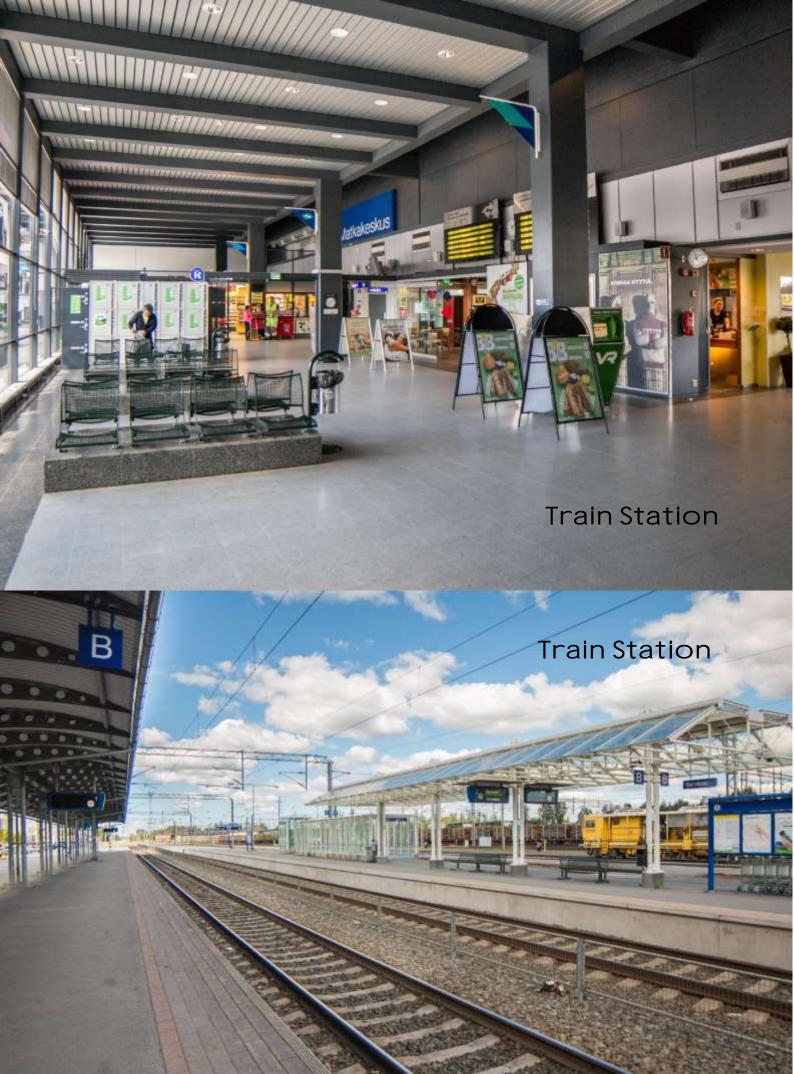

### Students' living room in frami f campus

(Pictures was taken during the summer holidays)

Frami F campus buil ding

#### Frami Campus in summer



#### Frami Campus in Winter



Student REstaurant in Frami F

The Yellow Auditorium in Frami F







Sahal ampi Beach by seinäj oki river

EPSTORI



anna Cite

HHE I

SUGMALAINEN

APTEEKKI

essavers Driv

Nº 1101







seinäjoki MArket PlacE

Seinäjoki Clty

111

WUTSIIKLI PERUNA

UUTTA PERUNAA

## torikeskus Shopping Center

0

The second

### Seinäjoki MArket Place

SUB



Ionis Look. Oikea hinto





REF 16

E all

PROGRA

PHUGEA

Asimart

Yal.

1

1

myllysaari Park near Seinäjoki river

### frami campus area

Stanlauton a la

## Student Housing in Seinäjoki

# Student apartment houses

P va

# Example of a Student apartment

1



You can see Frami Campus from the window of the students' apartments. The Campus is very near to the apartments, on the other side of the river.

373