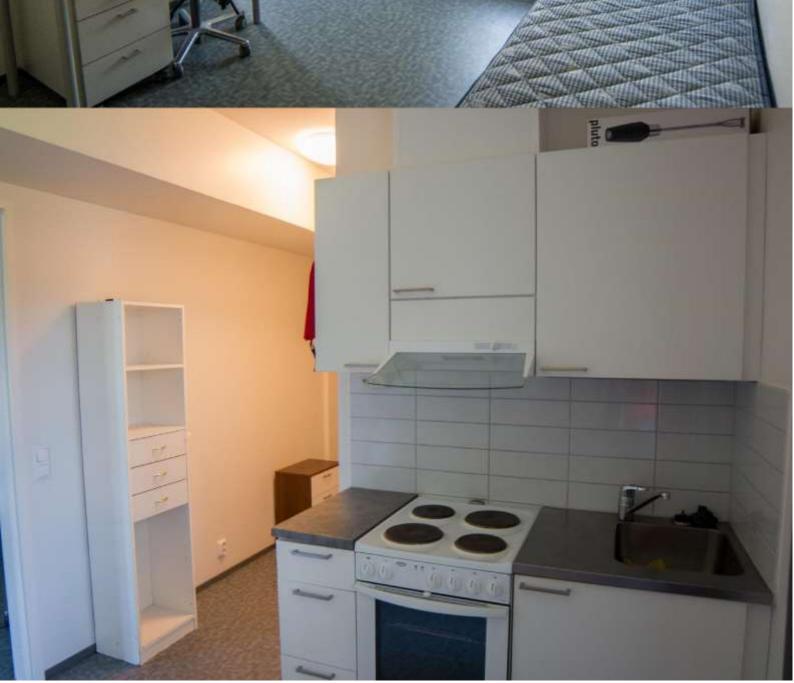

# Example of a Student apartment

1

You can see Frami Campus from the window of the students' apartments. The Campus is very near to the apartments, on the other side of the river.

373