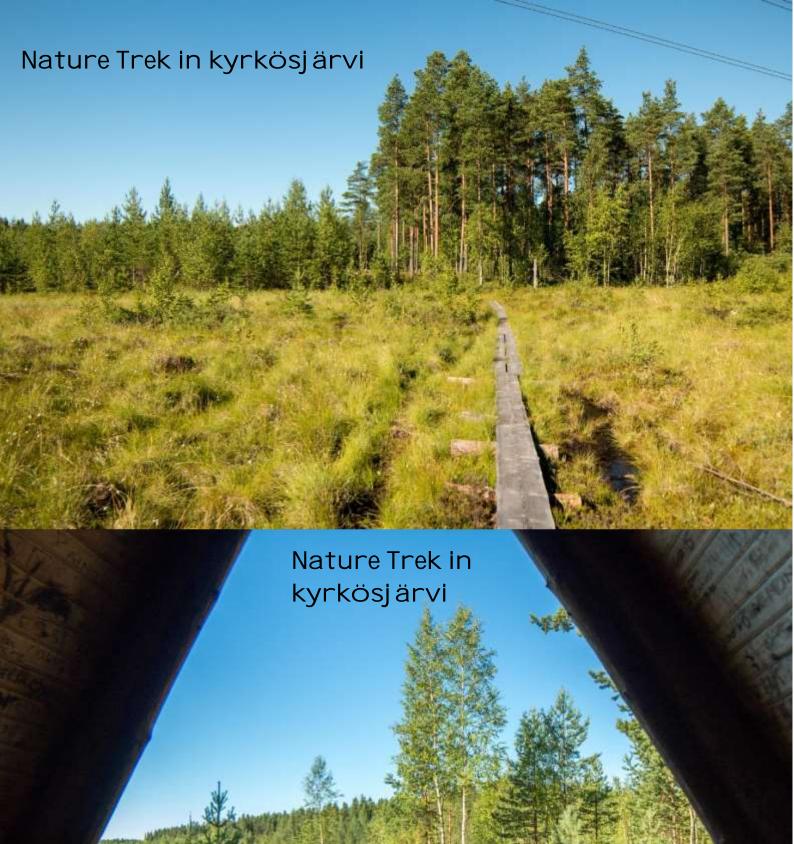

### Students' living room in frami f campus

(Pictures was taken during the summer holidays)

Frami F campus buil ding

#### Frami Campus in summer



#### Frami Campus in Winter



Student REstaurant in Frami F

The Yellow Auditorium in Frami F







Sahal ampi Beach by seinäj oki river

EPSTORI



anna Cite

HHE I

SUGMALAINEN

APTEEKKI

essavers Driv

Nº 1101







seinäjoki MArket PlacE

Seinäjoki Clty

111

WUTSIIKLI PERUNA

UUTTA PERUNAA

## torikeskus Shopping Center

0

The second

### Seinäjoki MArket Place

SUB



Ionis Look. Oikea hinto





REF 16

E all

PROGRA

PHUGEA

Asimart

Yal.

1

1

myllysaari Park near Seinäjoki river

### frami campus area

Stanlauton a la

## Student Housing in Seinäjoki

# Student apartment houses

P va

# Example of a Student apartment

1



You can see Frami Campus from the window of the students' apartments. The Campus is very near to the apartments, on the other side of the river.

373