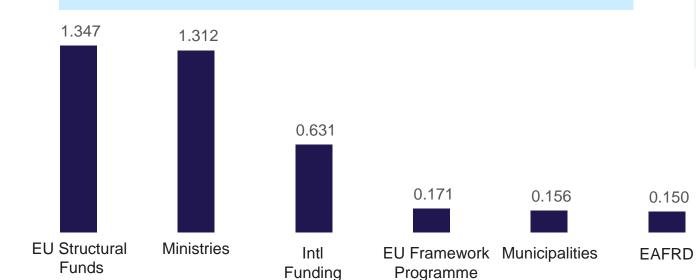

# SeAMK's RDI in Figures

**External Funding around 4 million euros in** 2019 and 2020 (with self-financing around 7 million euros)

Sources of Funds in 2019

24% received international funding

Finland

0.024

0.017