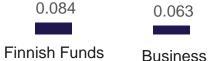

# SeAMK's RDI in Figures

**External Funding around 4 million euros in** 2019 and 2020 (with self-financing around 7 million euros)

Sources of Funds in 2019

24% received international funding

Finland

0.024

0.017

Domestic and Intl **Enterprises** 

Other public funding

and Foundations