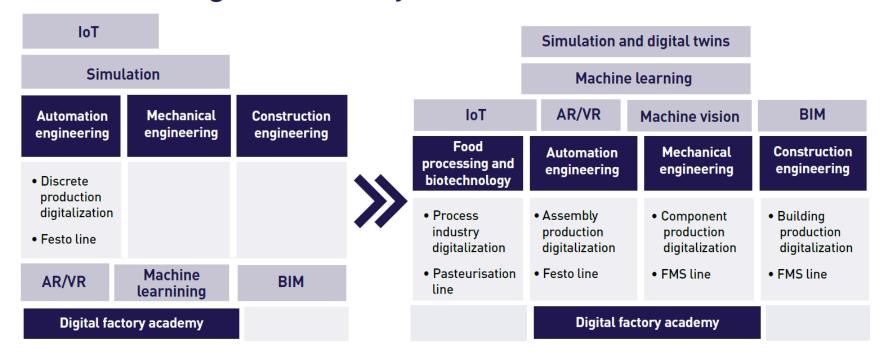

## Digital Manufacturing and Industrial Internet

### Digital Factory and related areas