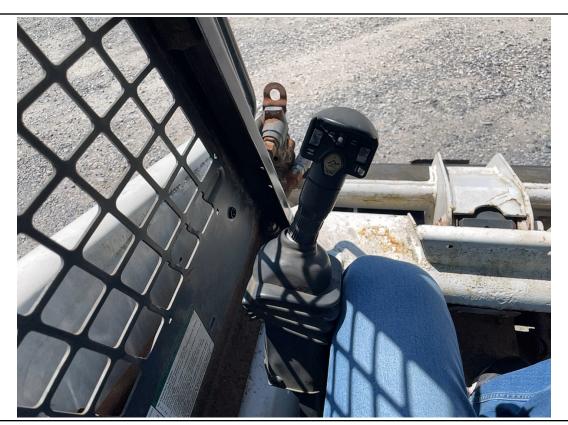

#### **Aspen Field Services** Job #: 71462 / Serial #: 529217179

2007 BOBCAT S130

cab entry lower metal is pitted and has some rust showing. The top window metal frame on the ceiling in the cab is rusty. There appears to be a switch missing on the front upper console. The front upper console plastic appears to be coming apart. The headliner is falling down in the cab. The right hand control rubber grip appears to be torn. The rooftop glass is scratched. The engine oil appears to be dark in color and above the full mark on the dipstick. The lift cylinders are leaking. The hydraulic metal lines on the boom arms are rusty. The auxiliary hydraulic fittings on the left boom arm are rusty. The front right of the cab is bent and dented by the work light. The rear door has paint worn off of it. The front left tire is cracking on the sidewall, and the treads are cut, gouged, and below 50%. The front left wheel has small dents in the lip. The rear left tire is cracking on the sidewall, and the treads are cut, gouged, and below 50%. The front right tire is cracking on the sidewall, and the treads are cut, gouged, and below 50%. The rear right tire is cracking on the sidewall, and the treads are cut, gouged, and below 50%. The rear right axle is oily, and the seal could possibly be leaking. The backup alarm is not operational. The bucket