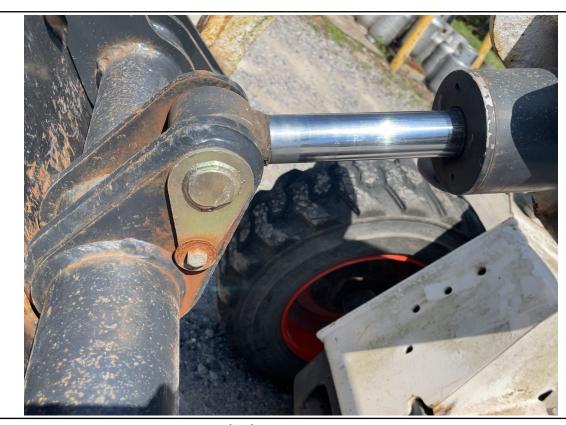

#### **Aspen Field Services** Job #: 71462 / Serial #: 529217179

2007 BOBCAT S130

cab entry lower metal is pitted and has some rust showing. The top window metal frame on the ceiling in the cab is rusty. There appears to be a switch missing on the front upper console. The front upper console plastic appears to be coming apart. The headliner is falling down in the cab. The right hand control rubber grip appears to be torn. The rooftop glass is scratched. The engine oil appears to be dark in color and above the full mark on the dipstick. The lift cylinders are leaking. The hydraulic metal lines on the boom arms are rusty. The auxiliary hydraulic fittings on the left boom arm are rusty. The front right of the cab is bent and dented by the work light. The rear door has paint worn off of it. The front left tire is cracking on the sidewall, and the treads are cut, gouged, and below 50%. The front left wheel has small dents in the lip. The rear left tire is cracking on the sidewall, and the treads are cut, gouged, and below 50%. The front right tire is cracking on the sidewall, and the treads are cut, gouged, and below 50%. The rear right tire is cracking on the sidewall, and the treads are cut, gouged, and below 50%. The rear right axle is oily, and the seal could possibly be leaking. The backup alarm is not operational. The bucket

ROPS / Handrails / 05-15-2024

Cylinders / 05-15-2024

Cylinders / 05-15-2024

Cylinders / 05-15-2024

Attachments / 05-15-2024

Attachments / 05-15-2024

Attachments / 05-15-2024

Attachments / 05-15-2024