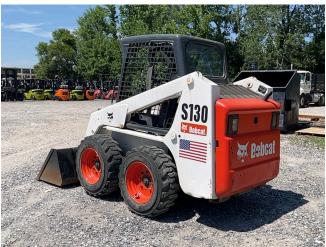

NOTE: By clicking above, you will be redirected to Aspen Field Services.

| Inspection Details     |                                           |  |
|------------------------|-------------------------------------------|--|
| Year                   | 2007                                      |  |
| Make                   | Bobcat                                    |  |
| Model                  | S130                                      |  |
| Date of Inspection     | 05/15/2024                                |  |
| Location of Inspection | 15151 Airline Hwy, Baton Rouge, LA, 70817 |  |
| VIN/Serial Number      | 529217179                                 |  |
| Cylinders              | See Notes                                 |  |
| Engine Hours           | 2,865                                     |  |
| EMS Warning Lights     | No Active Warnings                        |  |
| Travel Control         | See Notes                                 |  |
| Operator's Seat        | See Notes                                 |  |
| Mirrors                | N/A                                       |  |
| Radio                  | No                                        |  |
| A/C                    | No                                        |  |
| Steering Wheel         | N/A                                       |  |

#### **Aspen Field Services** Job #: 71462 / Serial #: 529217179

2007 BOBCAT S130

cab entry lower metal is pitted and has some rust showing. The top window metal frame on the ceiling in the cab is rusty. There appears to be a switch missing on the front upper console. The front upper console plastic appears to be coming apart. The headliner is falling down in the cab. The right hand control rubber grip appears to be torn. The rooftop glass is scratched. The engine oil appears to be dark in color and above the full mark on the dipstick. The lift cylinders are leaking. The hydraulic metal lines on the boom arms are rusty. The auxiliary hydraulic fittings on the left boom arm are rusty. The front right of the cab is bent and dented by the work light. The rear door has paint worn off of it. The front left tire is cracking on the sidewall, and the treads are cut, gouged, and below 50%. The front left wheel has small dents in the lip. The rear left tire is cracking on the sidewall, and the treads are cut, gouged, and below 50%. The front right tire is cracking on the sidewall, and the treads are cut, gouged, and below 50%. The rear right tire is cracking on the sidewall, and the treads are cut, gouged, and below 50%. The rear right axle is oily, and the seal could possibly be leaking. The backup alarm is not operational. The bucket