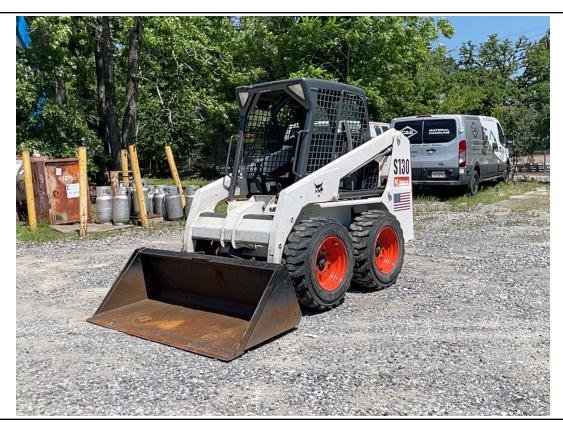

NOTE: By clicking above, you will be redirected to Aspen Field Services.

| Inspection Details     |                                           |  |
|------------------------|-------------------------------------------|--|
| Year                   | 2007                                      |  |
| Make                   | Bobcat                                    |  |
| Model                  | S130                                      |  |
| Date of Inspection     | 05/15/2024                                |  |
| Location of Inspection | 15151 Airline Hwy, Baton Rouge, LA, 70817 |  |
| VIN/Serial Number      | 529217179                                 |  |
| Cylinders              | See Notes                                 |  |
| Engine Hours           | 2,865                                     |  |
| EMS Warning Lights     | No Active Warnings                        |  |
| Travel Control         | See Notes                                 |  |
| Operator's Seat        | See Notes                                 |  |
| Mirrors                | N/A                                       |  |
| Radio                  | No                                        |  |
| A/C                    | No                                        |  |
| Steering Wheel         | N/A                                       |  |

#### **Aspen Field Services** Job #: 71462 / Serial #: 529217179

2007 BOBCAT S130

cab entry lower metal is pitted and has some rust showing. The top window metal frame on the ceiling in the cab is rusty. There appears to be a switch missing on the front upper console. The front upper console plastic appears to be coming apart. The headliner is falling down in the cab. The right hand control rubber grip appears to be torn. The rooftop glass is scratched. The engine oil appears to be dark in color and above the full mark on the dipstick. The lift cylinders are leaking. The hydraulic metal lines on the boom arms are rusty. The auxiliary hydraulic fittings on the left boom arm are rusty. The front right of the cab is bent and dented by the work light. The rear door has paint worn off of it. The front left tire is cracking on the sidewall, and the treads are cut, gouged, and below 50%. The front left wheel has small dents in the lip. The rear left tire is cracking on the sidewall, and the treads are cut, gouged, and below 50%. The front right tire is cracking on the sidewall, and the treads are cut, gouged, and below 50%. The rear right tire is cracking on the sidewall, and the treads are cut, gouged, and below 50%. The rear right axle is oily, and the seal could possibly be leaking. The backup alarm is not operational. The bucket

tilt pins sound like they need to be greased.

Front Left / 05-15-2024

Front Right / 05-15-2024

Rear Left / 05-15-2024

Rear Right / 05-15-2024

Left / 05-15-2024

Right / 05-15-2024

Front / 05-15-2024