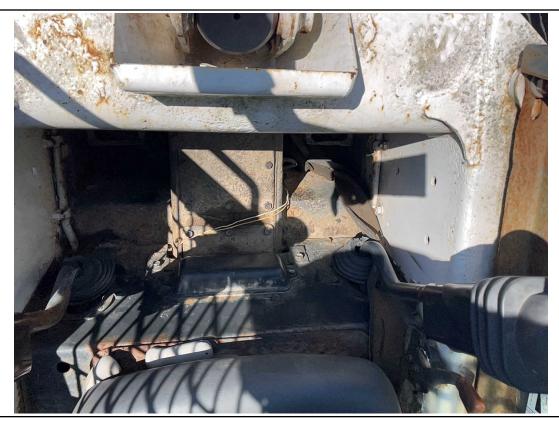

Job #: 71462 / Serial #: 529217179

| Inspection Details Cont'd                |                                                                                                                                                                                                                                                                                                                                                   |
|------------------------------------------|---------------------------------------------------------------------------------------------------------------------------------------------------------------------------------------------------------------------------------------------------------------------------------------------------------------------------------------------------|
| Pedals                                   | No Damages Observed                                                                                                                                                                                                                                                                                                                               |
| Floorboard                               | See Notes                                                                                                                                                                                                                                                                                                                                         |
| Power Mirrors                            | No                                                                                                                                                                                                                                                                                                                                                |
| Heated Mirrors                           | No                                                                                                                                                                                                                                                                                                                                                |
| Switches and Controls                    | See Notes                                                                                                                                                                                                                                                                                                                                         |
| Steps                                    | No Damages Observed                                                                                                                                                                                                                                                                                                                               |
| Handrails                                | No Damages Observed                                                                                                                                                                                                                                                                                                                               |
| Oil Dipstick                             | High Level / Dark Color                                                                                                                                                                                                                                                                                                                           |
| Engine Compartment                       | No Damages Observed                                                                                                                                                                                                                                                                                                                               |
| Exhaust                                  | Single - No Damages<br>Observed                                                                                                                                                                                                                                                                                                                   |
| Axles                                    | No Damages Observed                                                                                                                                                                                                                                                                                                                               |
| Deluxe Instrumentation                   | No                                                                                                                                                                                                                                                                                                                                                |
| Backup Camera                            | No                                                                                                                                                                                                                                                                                                                                                |
| ROPS                                     | No Damages Observed                                                                                                                                                                                                                                                                                                                               |
| Front Lights                             | No Damages Observed                                                                                                                                                                                                                                                                                                                               |
| Rear Lights                              | No Damages Observed                                                                                                                                                                                                                                                                                                                               |
| Front Left Tire Condition                | See Notes                                                                                                                                                                                                                                                                                                                                         |
| Front Left Tire Brand                    | Loadmax                                                                                                                                                                                                                                                                                                                                           |
| Front Left Tire Size                     | 10-16.5                                                                                                                                                                                                                                                                                                                                           |
| Front Left Tire Tread Depth Measurement  | 2/32"                                                                                                                                                                                                                                                                                                                                             |
| Rear Left Tire Condition                 | See Notes                                                                                                                                                                                                                                                                                                                                         |
| Rear Left Tire Brand                     | Loadmax                                                                                                                                                                                                                                                                                                                                           |
| Rear Left Tire Size                      | 10-16.5                                                                                                                                                                                                                                                                                                                                           |
| Rear Left Tire Tread Depth Measurement   | 2/32"                                                                                                                                                                                                                                                                                                                                             |
| Front Right Tire Condition               | See Notes                                                                                                                                                                                                                                                                                                                                         |
| Front Right Tire Brand                   | Loadmax                                                                                                                                                                                                                                                                                                                                           |
| Front Right Tire Size                    | 10-16.5                                                                                                                                                                                                                                                                                                                                           |
| Front Right Tire Tread Depth Measurement | 4/32"                                                                                                                                                                                                                                                                                                                                             |
| Rear Right Tire Condition                | See Notes                                                                                                                                                                                                                                                                                                                                         |
| Rear Right Tire Brand                    | Loadmax                                                                                                                                                                                                                                                                                                                                           |
| Rear Right Tire Size                     | 10-16.5                                                                                                                                                                                                                                                                                                                                           |
| Rear Right Tire Tread Depth Measurement  | 5/32"                                                                                                                                                                                                                                                                                                                                             |
| Attachments - Bucket                     | See Notes                                                                                                                                                                                                                                                                                                                                         |
| Cab Interior                             | See Notes                                                                                                                                                                                                                                                                                                                                         |
| Comments                                 | The horn is not operational. The front left and rear left wheels are missing lug bolts and nuts. The inside cab rails are rusty on both sides. The bottom seat base is rusty. The operator's manuals are missing. The operator's seat material is torn on the backrest. The material is coming off the wall behind the operator's seat. The lower |

#### Inspection Details Cont'd

rubber boots on the hand controls are torn. There are exposed wires crossing the center of the floorboard. The

Floorboard / 05-15-2024

Pedals / 05-15-2024

Pedals / 05-15-2024

Switches and Controls / 05-15-2024

Switches and Controls / 05-15-2024

Switches and Controls / 05-15-2024

Switches and Controls / Travel Control / 05-15-2024