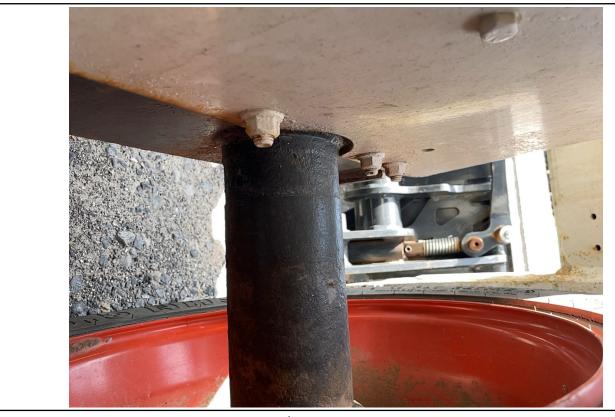

Job #: 71462 / Serial #: 529217179

| Inspection Details Cont'd                |                                                                                                                                                                                                                                                                                                                                                   |
|------------------------------------------|---------------------------------------------------------------------------------------------------------------------------------------------------------------------------------------------------------------------------------------------------------------------------------------------------------------------------------------------------|
| Pedals                                   | No Damages Observed                                                                                                                                                                                                                                                                                                                               |
| Floorboard                               | See Notes                                                                                                                                                                                                                                                                                                                                         |
| Power Mirrors                            | No                                                                                                                                                                                                                                                                                                                                                |
| Heated Mirrors                           | No                                                                                                                                                                                                                                                                                                                                                |
| Switches and Controls                    | See Notes                                                                                                                                                                                                                                                                                                                                         |
| Steps                                    | No Damages Observed                                                                                                                                                                                                                                                                                                                               |
| Handrails                                | No Damages Observed                                                                                                                                                                                                                                                                                                                               |
| Oil Dipstick                             | High Level / Dark Color                                                                                                                                                                                                                                                                                                                           |
| Engine Compartment                       | No Damages Observed                                                                                                                                                                                                                                                                                                                               |
| Exhaust                                  | Single - No Damages<br>Observed                                                                                                                                                                                                                                                                                                                   |
| Axles                                    | No Damages Observed                                                                                                                                                                                                                                                                                                                               |
| Deluxe Instrumentation                   | No                                                                                                                                                                                                                                                                                                                                                |
| Backup Camera                            | No                                                                                                                                                                                                                                                                                                                                                |
| ROPS                                     | No Damages Observed                                                                                                                                                                                                                                                                                                                               |
| Front Lights                             | No Damages Observed                                                                                                                                                                                                                                                                                                                               |
| Rear Lights                              | No Damages Observed                                                                                                                                                                                                                                                                                                                               |
| Front Left Tire Condition                | See Notes                                                                                                                                                                                                                                                                                                                                         |
| Front Left Tire Brand                    | Loadmax                                                                                                                                                                                                                                                                                                                                           |
| Front Left Tire Size                     | 10-16.5                                                                                                                                                                                                                                                                                                                                           |
| Front Left Tire Tread Depth Measurement  | 2/32"                                                                                                                                                                                                                                                                                                                                             |
| Rear Left Tire Condition                 | See Notes                                                                                                                                                                                                                                                                                                                                         |
| Rear Left Tire Brand                     | Loadmax                                                                                                                                                                                                                                                                                                                                           |
| Rear Left Tire Size                      | 10-16.5                                                                                                                                                                                                                                                                                                                                           |
| Rear Left Tire Tread Depth Measurement   | 2/32"                                                                                                                                                                                                                                                                                                                                             |
| Front Right Tire Condition               | See Notes                                                                                                                                                                                                                                                                                                                                         |
| Front Right Tire Brand                   | Loadmax                                                                                                                                                                                                                                                                                                                                           |
| Front Right Tire Size                    | 10-16.5                                                                                                                                                                                                                                                                                                                                           |
| Front Right Tire Tread Depth Measurement | 4/32"                                                                                                                                                                                                                                                                                                                                             |
| Rear Right Tire Condition                | See Notes                                                                                                                                                                                                                                                                                                                                         |
| Rear Right Tire Brand                    | Loadmax                                                                                                                                                                                                                                                                                                                                           |
| Rear Right Tire Size                     | 10-16.5                                                                                                                                                                                                                                                                                                                                           |
| Rear Right Tire Tread Depth Measurement  | 5/32"                                                                                                                                                                                                                                                                                                                                             |
| Attachments - Bucket                     | See Notes                                                                                                                                                                                                                                                                                                                                         |
| Cab Interior                             | See Notes                                                                                                                                                                                                                                                                                                                                         |
| Comments                                 | The horn is not operational. The front left and rear left wheels are missing lug bolts and nuts. The inside cab rails are rusty on both sides. The bottom seat base is rusty. The operator's manuals are missing. The operator's seat material is torn on the backrest. The material is coming off the wall behind the operator's seat. The lower |

#### **Aspen Field Services** Job #: 71462 / Serial #: 529217179

2007 BOBCAT S130

cab entry lower metal is pitted and has some rust showing. The top window metal frame on the ceiling in the cab is rusty. There appears to be a switch missing on the front upper console. The front upper console plastic appears to be coming apart. The headliner is falling down in the cab. The right hand control rubber grip appears to be torn. The rooftop glass is scratched. The engine oil appears to be dark in color and above the full mark on the dipstick. The lift cylinders are leaking. The hydraulic metal lines on the boom arms are rusty. The auxiliary hydraulic fittings on the left boom arm are rusty. The front right of the cab is bent and dented by the work light. The rear door has paint worn off of it. The front left tire is cracking on the sidewall, and the treads are cut, gouged, and below 50%. The front left wheel has small dents in the lip. The rear left tire is cracking on the sidewall, and the treads are cut, gouged, and below 50%. The front right tire is cracking on the sidewall, and the treads are cut, gouged, and below 50%. The rear right tire is cracking on the sidewall, and the treads are cut, gouged, and below 50%. The rear right axle is oily, and the seal could possibly be leaking. The backup alarm is not operational. The bucket