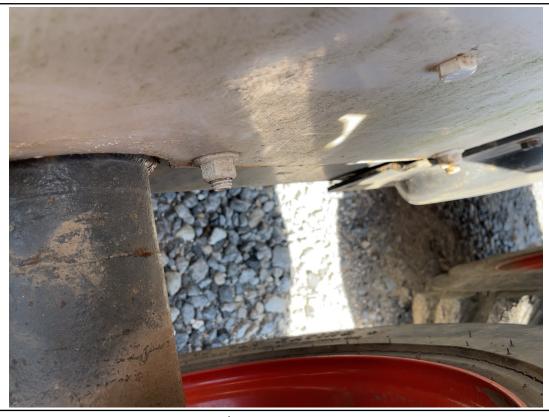

Job #: 71462 / Serial #: 529217179

| Inspection Details Cont'd                |                                                                                                                                                                                                                                                                                                                                                   |
|------------------------------------------|---------------------------------------------------------------------------------------------------------------------------------------------------------------------------------------------------------------------------------------------------------------------------------------------------------------------------------------------------|
| Pedals                                   | No Damages Observed                                                                                                                                                                                                                                                                                                                               |
| Floorboard                               | See Notes                                                                                                                                                                                                                                                                                                                                         |
| Power Mirrors                            | No                                                                                                                                                                                                                                                                                                                                                |
| Heated Mirrors                           | No                                                                                                                                                                                                                                                                                                                                                |
| Switches and Controls                    | See Notes                                                                                                                                                                                                                                                                                                                                         |
| Steps                                    | No Damages Observed                                                                                                                                                                                                                                                                                                                               |
| Handrails                                | No Damages Observed                                                                                                                                                                                                                                                                                                                               |
| Oil Dipstick                             | High Level / Dark Color                                                                                                                                                                                                                                                                                                                           |
| Engine Compartment                       | No Damages Observed                                                                                                                                                                                                                                                                                                                               |
| Exhaust                                  | Single - No Damages<br>Observed                                                                                                                                                                                                                                                                                                                   |
| Axles                                    | No Damages Observed                                                                                                                                                                                                                                                                                                                               |
| Deluxe Instrumentation                   | No                                                                                                                                                                                                                                                                                                                                                |
| Backup Camera                            | No                                                                                                                                                                                                                                                                                                                                                |
| ROPS                                     | No Damages Observed                                                                                                                                                                                                                                                                                                                               |
| Front Lights                             | No Damages Observed                                                                                                                                                                                                                                                                                                                               |
| Rear Lights                              | No Damages Observed                                                                                                                                                                                                                                                                                                                               |
| Front Left Tire Condition                | See Notes                                                                                                                                                                                                                                                                                                                                         |
| Front Left Tire Brand                    | Loadmax                                                                                                                                                                                                                                                                                                                                           |
| Front Left Tire Size                     | 10-16.5                                                                                                                                                                                                                                                                                                                                           |
| Front Left Tire Tread Depth Measurement  | 2/32"                                                                                                                                                                                                                                                                                                                                             |
| Rear Left Tire Condition                 | See Notes                                                                                                                                                                                                                                                                                                                                         |
| Rear Left Tire Brand                     | Loadmax                                                                                                                                                                                                                                                                                                                                           |
| Rear Left Tire Size                      | 10-16.5                                                                                                                                                                                                                                                                                                                                           |
| Rear Left Tire Tread Depth Measurement   | 2/32"                                                                                                                                                                                                                                                                                                                                             |
| Front Right Tire Condition               | See Notes                                                                                                                                                                                                                                                                                                                                         |
| Front Right Tire Brand                   | Loadmax                                                                                                                                                                                                                                                                                                                                           |
| Front Right Tire Size                    | 10-16.5                                                                                                                                                                                                                                                                                                                                           |
| Front Right Tire Tread Depth Measurement | 4/32"                                                                                                                                                                                                                                                                                                                                             |
| Rear Right Tire Condition                | See Notes                                                                                                                                                                                                                                                                                                                                         |
| Rear Right Tire Brand                    | Loadmax                                                                                                                                                                                                                                                                                                                                           |
| Rear Right Tire Size                     | 10-16.5                                                                                                                                                                                                                                                                                                                                           |
| Rear Right Tire Tread Depth Measurement  | 5/32"                                                                                                                                                                                                                                                                                                                                             |
| Attachments - Bucket                     | See Notes                                                                                                                                                                                                                                                                                                                                         |
| Cab Interior                             | See Notes                                                                                                                                                                                                                                                                                                                                         |
| Comments                                 | The horn is not operational. The front left and rear left wheels are missing lug bolts and nuts. The inside cab rails are rusty on both sides. The bottom seat base is rusty. The operator's manuals are missing. The operator's seat material is torn on the backrest. The material is coming off the wall behind the operator's seat. The lower |

#### **Aspen Field Services** Job #: 71462 / Serial #: 529217179

2007 BOBCAT S130

cab entry lower metal is pitted and has some rust showing. The top window metal frame on the ceiling in the cab is rusty. There appears to be a switch missing on the front upper console. The front upper console plastic appears to be coming apart. The headliner is falling down in the cab. The right hand control rubber grip appears to be torn. The rooftop glass is scratched. The engine oil appears to be dark in color and above the full mark on the dipstick. The lift cylinders are leaking. The hydraulic metal lines on the boom arms are rusty. The auxiliary hydraulic fittings on the left boom arm are rusty. The front right of the cab is bent and dented by the work light. The rear door has paint worn off of it. The front left tire is cracking on the sidewall, and the treads are cut, gouged, and below 50%. The front left wheel has small dents in the lip. The rear left tire is cracking on the sidewall, and the treads are cut, gouged, and below 50%. The front right tire is cracking on the sidewall, and the treads are cut, gouged, and below 50%. The rear right tire is cracking on the sidewall, and the treads are cut, gouged, and below 50%. The rear right axle is oily, and the seal could possibly be leaking. The backup alarm is not operational. The bucket

Front Left Tire Tread Depth Measurement / 05-15-2024

Rear Left Tire Condition / 05-15-2024

Rear Left Tire Brand / 05-15-2024

Rear Left Tire Size / 05-15-2024

Axles / 05-15-2024

Rear Left Tire Tread Depth Measurement / 05-15-2024