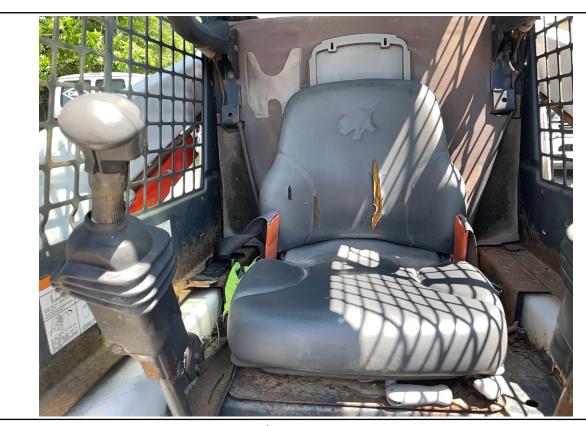

Job #: 71462 / Serial #: 529217179

| Inspection Details Cont'd                |                                                                                                                                                                                                                                                                                                                                                   |
|------------------------------------------|---------------------------------------------------------------------------------------------------------------------------------------------------------------------------------------------------------------------------------------------------------------------------------------------------------------------------------------------------|
| Pedals                                   | No Damages Observed                                                                                                                                                                                                                                                                                                                               |
| Floorboard                               | See Notes                                                                                                                                                                                                                                                                                                                                         |
| Power Mirrors                            | No                                                                                                                                                                                                                                                                                                                                                |
| Heated Mirrors                           | No                                                                                                                                                                                                                                                                                                                                                |
| Switches and Controls                    | See Notes                                                                                                                                                                                                                                                                                                                                         |
| Steps                                    | No Damages Observed                                                                                                                                                                                                                                                                                                                               |
| Handrails                                | No Damages Observed                                                                                                                                                                                                                                                                                                                               |
| Oil Dipstick                             | High Level / Dark Color                                                                                                                                                                                                                                                                                                                           |
| Engine Compartment                       | No Damages Observed                                                                                                                                                                                                                                                                                                                               |
| Exhaust                                  | Single - No Damages<br>Observed                                                                                                                                                                                                                                                                                                                   |
| Axles                                    | No Damages Observed                                                                                                                                                                                                                                                                                                                               |
| Deluxe Instrumentation                   | No                                                                                                                                                                                                                                                                                                                                                |
| Backup Camera                            | No                                                                                                                                                                                                                                                                                                                                                |
| ROPS                                     | No Damages Observed                                                                                                                                                                                                                                                                                                                               |
| Front Lights                             | No Damages Observed                                                                                                                                                                                                                                                                                                                               |
| Rear Lights                              | No Damages Observed                                                                                                                                                                                                                                                                                                                               |
| Front Left Tire Condition                | See Notes                                                                                                                                                                                                                                                                                                                                         |
| Front Left Tire Brand                    | Loadmax                                                                                                                                                                                                                                                                                                                                           |
| Front Left Tire Size                     | 10-16.5                                                                                                                                                                                                                                                                                                                                           |
| Front Left Tire Tread Depth Measurement  | 2/32"                                                                                                                                                                                                                                                                                                                                             |
| Rear Left Tire Condition                 | See Notes                                                                                                                                                                                                                                                                                                                                         |
| Rear Left Tire Brand                     | Loadmax                                                                                                                                                                                                                                                                                                                                           |
| Rear Left Tire Size                      | 10-16.5                                                                                                                                                                                                                                                                                                                                           |
| Rear Left Tire Tread Depth Measurement   | 2/32"                                                                                                                                                                                                                                                                                                                                             |
| Front Right Tire Condition               | See Notes                                                                                                                                                                                                                                                                                                                                         |
| Front Right Tire Brand                   | Loadmax                                                                                                                                                                                                                                                                                                                                           |
| Front Right Tire Size                    | 10-16.5                                                                                                                                                                                                                                                                                                                                           |
| Front Right Tire Tread Depth Measurement | 4/32"                                                                                                                                                                                                                                                                                                                                             |
| Rear Right Tire Condition                | See Notes                                                                                                                                                                                                                                                                                                                                         |
| Rear Right Tire Brand                    | Loadmax                                                                                                                                                                                                                                                                                                                                           |
| Rear Right Tire Size                     | 10-16.5                                                                                                                                                                                                                                                                                                                                           |
| Rear Right Tire Tread Depth Measurement  | 5/32"                                                                                                                                                                                                                                                                                                                                             |
| Attachments - Bucket                     | See Notes                                                                                                                                                                                                                                                                                                                                         |
| Cab Interior                             | See Notes                                                                                                                                                                                                                                                                                                                                         |
| Comments                                 | The horn is not operational. The front left and rear left wheels are missing lug bolts and nuts. The inside cab rails are rusty on both sides. The bottom seat base is rusty. The operator's manuals are missing. The operator's seat material is torn on the backrest. The material is coming off the wall behind the operator's seat. The lower |

Rear / 05-15-2024

Serial Number: 529217179 / 05-15-2024

Engine Hours: 2,865 / 05-15-2024

EMS Warning Lights / 05-15-2024

EMS Warning Lights / 05-15-2024

Cab Interior / 05-15-2024

Operator's Seat / 05-15-2024