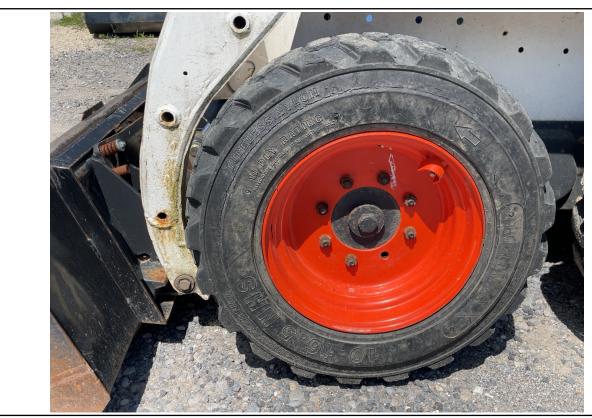

Job #: 71462 / Serial #: 529217179

| Inspection Details Cont'd                |                                                                                                                                                                                                                                                                                                                                                   |
|------------------------------------------|---------------------------------------------------------------------------------------------------------------------------------------------------------------------------------------------------------------------------------------------------------------------------------------------------------------------------------------------------|
| Pedals                                   | No Damages Observed                                                                                                                                                                                                                                                                                                                               |
| Floorboard                               | See Notes                                                                                                                                                                                                                                                                                                                                         |
| Power Mirrors                            | No                                                                                                                                                                                                                                                                                                                                                |
| Heated Mirrors                           | No                                                                                                                                                                                                                                                                                                                                                |
| Switches and Controls                    | See Notes                                                                                                                                                                                                                                                                                                                                         |
| Steps                                    | No Damages Observed                                                                                                                                                                                                                                                                                                                               |
| Handrails                                | No Damages Observed                                                                                                                                                                                                                                                                                                                               |
| Oil Dipstick                             | High Level / Dark Color                                                                                                                                                                                                                                                                                                                           |
| Engine Compartment                       | No Damages Observed                                                                                                                                                                                                                                                                                                                               |
| Exhaust                                  | Single - No Damages<br>Observed                                                                                                                                                                                                                                                                                                                   |
| Axles                                    | No Damages Observed                                                                                                                                                                                                                                                                                                                               |
| Deluxe Instrumentation                   | No                                                                                                                                                                                                                                                                                                                                                |
| Backup Camera                            | No                                                                                                                                                                                                                                                                                                                                                |
| ROPS                                     | No Damages Observed                                                                                                                                                                                                                                                                                                                               |
| Front Lights                             | No Damages Observed                                                                                                                                                                                                                                                                                                                               |
| Rear Lights                              | No Damages Observed                                                                                                                                                                                                                                                                                                                               |
| Front Left Tire Condition                | See Notes                                                                                                                                                                                                                                                                                                                                         |
| Front Left Tire Brand                    | Loadmax                                                                                                                                                                                                                                                                                                                                           |
| Front Left Tire Size                     | 10-16.5                                                                                                                                                                                                                                                                                                                                           |
| Front Left Tire Tread Depth Measurement  | 2/32"                                                                                                                                                                                                                                                                                                                                             |
| Rear Left Tire Condition                 | See Notes                                                                                                                                                                                                                                                                                                                                         |
| Rear Left Tire Brand                     | Loadmax                                                                                                                                                                                                                                                                                                                                           |
| Rear Left Tire Size                      | 10-16.5                                                                                                                                                                                                                                                                                                                                           |
| Rear Left Tire Tread Depth Measurement   | 2/32"                                                                                                                                                                                                                                                                                                                                             |
| Front Right Tire Condition               | See Notes                                                                                                                                                                                                                                                                                                                                         |
| Front Right Tire Brand                   | Loadmax                                                                                                                                                                                                                                                                                                                                           |
| Front Right Tire Size                    | 10-16.5                                                                                                                                                                                                                                                                                                                                           |
| Front Right Tire Tread Depth Measurement | 4/32"                                                                                                                                                                                                                                                                                                                                             |
| Rear Right Tire Condition                | See Notes                                                                                                                                                                                                                                                                                                                                         |
| Rear Right Tire Brand                    | Loadmax                                                                                                                                                                                                                                                                                                                                           |
| Rear Right Tire Size                     | 10-16.5                                                                                                                                                                                                                                                                                                                                           |
| Rear Right Tire Tread Depth Measurement  | 5/32"                                                                                                                                                                                                                                                                                                                                             |
| Attachments - Bucket                     | See Notes                                                                                                                                                                                                                                                                                                                                         |
| Cab Interior                             | See Notes                                                                                                                                                                                                                                                                                                                                         |
| Comments                                 | The horn is not operational. The front left and rear left wheels are missing lug bolts and nuts. The inside cab rails are rusty on both sides. The bottom seat base is rusty. The operator's manuals are missing. The operator's seat material is torn on the backrest. The material is coming off the wall behind the operator's seat. The lower |

#### **Aspen Field Services** Job #: 71462 / Serial #: 529217179

2007 BOBCAT S130

cab entry lower metal is pitted and has some rust showing. The top window metal frame on the ceiling in the cab is rusty. There appears to be a switch missing on the front upper console. The front upper console plastic appears to be coming apart. The headliner is falling down in the cab. The right hand control rubber grip appears to be torn. The rooftop glass is scratched. The engine oil appears to be dark in color and above the full mark on the dipstick. The lift cylinders are leaking. The hydraulic metal lines on the boom arms are rusty. The auxiliary hydraulic fittings on the left boom arm are rusty. The front right of the cab is bent and dented by the work light. The rear door has paint worn off of it. The front left tire is cracking on the sidewall, and the treads are cut, gouged, and below 50%. The front left wheel has small dents in the lip. The rear left tire is cracking on the sidewall, and the treads are cut, gouged, and below 50%. The front right tire is cracking on the sidewall, and the treads are cut, gouged, and below 50%. The rear right tire is cracking on the sidewall, and the treads are cut, gouged, and below 50%. The rear right axle is oily, and the seal could possibly be leaking. The backup alarm is not operational. The bucket

Front Lights / 05-16-2024

Rear Lights / 05-16-2024

Front Left Tire Condition / 05-15-2024

Front Left Tire Condition / 05-15-2024

Front Left Tire Brand / 05-15-2024

Front Left Tire Size / 05-15-2024

Axles / 05-15-2024