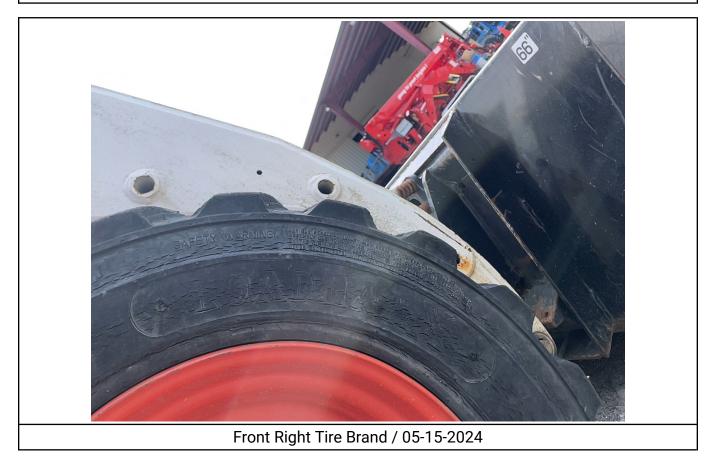

Job #: 71462 / Serial #: 529217179

| Inspection Details Cont'd                |                                                                                                                                                                                                                                                                                                                                                   |
|------------------------------------------|---------------------------------------------------------------------------------------------------------------------------------------------------------------------------------------------------------------------------------------------------------------------------------------------------------------------------------------------------|
| Pedals                                   | No Damages Observed                                                                                                                                                                                                                                                                                                                               |
| Floorboard                               | See Notes                                                                                                                                                                                                                                                                                                                                         |
| Power Mirrors                            | No                                                                                                                                                                                                                                                                                                                                                |
| Heated Mirrors                           | No                                                                                                                                                                                                                                                                                                                                                |
| Switches and Controls                    | See Notes                                                                                                                                                                                                                                                                                                                                         |
| Steps                                    | No Damages Observed                                                                                                                                                                                                                                                                                                                               |
| Handrails                                | No Damages Observed                                                                                                                                                                                                                                                                                                                               |
| Oil Dipstick                             | High Level / Dark Color                                                                                                                                                                                                                                                                                                                           |
| Engine Compartment                       | No Damages Observed                                                                                                                                                                                                                                                                                                                               |
| Exhaust                                  | Single - No Damages<br>Observed                                                                                                                                                                                                                                                                                                                   |
| Axles                                    | No Damages Observed                                                                                                                                                                                                                                                                                                                               |
| Deluxe Instrumentation                   | No                                                                                                                                                                                                                                                                                                                                                |
| Backup Camera                            | No                                                                                                                                                                                                                                                                                                                                                |
| ROPS                                     | No Damages Observed                                                                                                                                                                                                                                                                                                                               |
| Front Lights                             | No Damages Observed                                                                                                                                                                                                                                                                                                                               |
| Rear Lights                              | No Damages Observed                                                                                                                                                                                                                                                                                                                               |
| Front Left Tire Condition                | See Notes                                                                                                                                                                                                                                                                                                                                         |
| Front Left Tire Brand                    | Loadmax                                                                                                                                                                                                                                                                                                                                           |
| Front Left Tire Size                     | 10-16.5                                                                                                                                                                                                                                                                                                                                           |
| Front Left Tire Tread Depth Measurement  | 2/32"                                                                                                                                                                                                                                                                                                                                             |
| Rear Left Tire Condition                 | See Notes                                                                                                                                                                                                                                                                                                                                         |
| Rear Left Tire Brand                     | Loadmax                                                                                                                                                                                                                                                                                                                                           |
| Rear Left Tire Size                      | 10-16.5                                                                                                                                                                                                                                                                                                                                           |
| Rear Left Tire Tread Depth Measurement   | 2/32"                                                                                                                                                                                                                                                                                                                                             |
| Front Right Tire Condition               | See Notes                                                                                                                                                                                                                                                                                                                                         |
| Front Right Tire Brand                   | Loadmax                                                                                                                                                                                                                                                                                                                                           |
| Front Right Tire Size                    | 10-16.5                                                                                                                                                                                                                                                                                                                                           |
| Front Right Tire Tread Depth Measurement | 4/32"                                                                                                                                                                                                                                                                                                                                             |
| Rear Right Tire Condition                | See Notes                                                                                                                                                                                                                                                                                                                                         |
| Rear Right Tire Brand                    | Loadmax                                                                                                                                                                                                                                                                                                                                           |
| Rear Right Tire Size                     | 10-16.5                                                                                                                                                                                                                                                                                                                                           |
| Rear Right Tire Tread Depth Measurement  | 5/32"                                                                                                                                                                                                                                                                                                                                             |
| Attachments - Bucket                     | See Notes                                                                                                                                                                                                                                                                                                                                         |
| Cab Interior                             | See Notes                                                                                                                                                                                                                                                                                                                                         |
| Comments                                 | The horn is not operational. The front left and rear left wheels are missing lug bolts and nuts. The inside cab rails are rusty on both sides. The bottom seat base is rusty. The operator's manuals are missing. The operator's seat material is torn on the backrest. The material is coming off the wall behind the operator's seat. The lower |

Front Lights / 05-16-2024

Rear Lights / 05-16-2024

Front Left Tire Condition / 05-15-2024

Front Left Tire Condition / 05-15-2024

Front Left Tire Brand / 05-15-2024

Front Left Tire Size / 05-15-2024

Axles / 05-15-2024

Front Right Tire Condition / 05-15-2024

Front Right Tire Condition / 05-15-2024

Front Right Tire Size / 05-15-2024

Axles / 05-15-2024

Front Right Tire Tread Depth Measurement / 05-15-2024

Rear Right Tire Condition / 05-15-2024