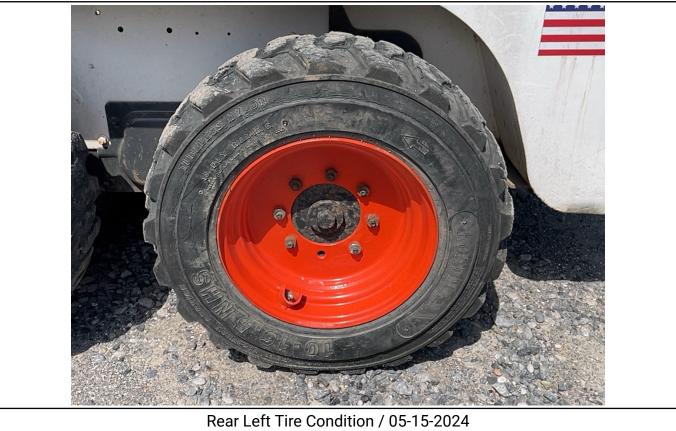

Job #: 71462 / Serial #: 529217179

| Inspection Details Cont'd                |                                                                                                                                                                                                                                                                                                                                                   |
|------------------------------------------|---------------------------------------------------------------------------------------------------------------------------------------------------------------------------------------------------------------------------------------------------------------------------------------------------------------------------------------------------|
| Pedals                                   | No Damages Observed                                                                                                                                                                                                                                                                                                                               |
| Floorboard                               | See Notes                                                                                                                                                                                                                                                                                                                                         |
| Power Mirrors                            | No                                                                                                                                                                                                                                                                                                                                                |
| Heated Mirrors                           | No                                                                                                                                                                                                                                                                                                                                                |
| Switches and Controls                    | See Notes                                                                                                                                                                                                                                                                                                                                         |
| Steps                                    | No Damages Observed                                                                                                                                                                                                                                                                                                                               |
| Handrails                                | No Damages Observed                                                                                                                                                                                                                                                                                                                               |
| Oil Dipstick                             | High Level / Dark Color                                                                                                                                                                                                                                                                                                                           |
| Engine Compartment                       | No Damages Observed                                                                                                                                                                                                                                                                                                                               |
| Exhaust                                  | Single - No Damages<br>Observed                                                                                                                                                                                                                                                                                                                   |
| Axles                                    | No Damages Observed                                                                                                                                                                                                                                                                                                                               |
| Deluxe Instrumentation                   | No                                                                                                                                                                                                                                                                                                                                                |
| Backup Camera                            | No                                                                                                                                                                                                                                                                                                                                                |
| ROPS                                     | No Damages Observed                                                                                                                                                                                                                                                                                                                               |
| Front Lights                             | No Damages Observed                                                                                                                                                                                                                                                                                                                               |
| Rear Lights                              | No Damages Observed                                                                                                                                                                                                                                                                                                                               |
| Front Left Tire Condition                | See Notes                                                                                                                                                                                                                                                                                                                                         |
| Front Left Tire Brand                    | Loadmax                                                                                                                                                                                                                                                                                                                                           |
| Front Left Tire Size                     | 10-16.5                                                                                                                                                                                                                                                                                                                                           |
| Front Left Tire Tread Depth Measurement  | 2/32"                                                                                                                                                                                                                                                                                                                                             |
| Rear Left Tire Condition                 | See Notes                                                                                                                                                                                                                                                                                                                                         |
| Rear Left Tire Brand                     | Loadmax                                                                                                                                                                                                                                                                                                                                           |
| Rear Left Tire Size                      | 10-16.5                                                                                                                                                                                                                                                                                                                                           |
| Rear Left Tire Tread Depth Measurement   | 2/32"                                                                                                                                                                                                                                                                                                                                             |
| Front Right Tire Condition               | See Notes                                                                                                                                                                                                                                                                                                                                         |
| Front Right Tire Brand                   | Loadmax                                                                                                                                                                                                                                                                                                                                           |
| Front Right Tire Size                    | 10-16.5                                                                                                                                                                                                                                                                                                                                           |
| Front Right Tire Tread Depth Measurement | 4/32"                                                                                                                                                                                                                                                                                                                                             |
| Rear Right Tire Condition                | See Notes                                                                                                                                                                                                                                                                                                                                         |
| Rear Right Tire Brand                    | Loadmax                                                                                                                                                                                                                                                                                                                                           |
| Rear Right Tire Size                     | 10-16.5                                                                                                                                                                                                                                                                                                                                           |
| Rear Right Tire Tread Depth Measurement  | 5/32"                                                                                                                                                                                                                                                                                                                                             |
| Attachments - Bucket                     | See Notes                                                                                                                                                                                                                                                                                                                                         |
| Cab Interior                             | See Notes                                                                                                                                                                                                                                                                                                                                         |
| Comments                                 | The horn is not operational. The front left and rear left wheels are missing lug bolts and nuts. The inside cab rails are rusty on both sides. The bottom seat base is rusty. The operator's manuals are missing. The operator's seat material is torn on the backrest. The material is coming off the wall behind the operator's seat. The lower |

#### **Aspen Field Services** Job #: 71462 / Serial #: 529217179

2007 BOBCAT S130

cab entry lower metal is pitted and has some rust showing. The top window metal frame on the ceiling in the cab is rusty. There appears to be a switch missing on the front upper console. The front upper console plastic appears to be coming apart. The headliner is falling down in the cab. The right hand control rubber grip appears to be torn. The rooftop glass is scratched. The engine oil appears to be dark in color and above the full mark on the dipstick. The lift cylinders are leaking. The hydraulic metal lines on the boom arms are rusty. The auxiliary hydraulic fittings on the left boom arm are rusty. The front right of the cab is bent and dented by the work light. The rear door has paint worn off of it. The front left tire is cracking on the sidewall, and the treads are cut, gouged, and below 50%. The front left wheel has small dents in the lip. The rear left tire is cracking on the sidewall, and the treads are cut, gouged, and below 50%. The front right tire is cracking on the sidewall, and the treads are cut, gouged, and below 50%. The rear right tire is cracking on the sidewall, and the treads are cut, gouged, and below 50%. The rear right axle is oily, and the seal could possibly be leaking. The backup alarm is not operational. The bucket

Front Left Tire Tread Depth Measurement / 05-15-2024

Rear Left Tire Condition / 05-15-2024

Rear Left Tire Brand / 05-15-2024

Rear Left Tire Size / 05-15-2024

Axles / 05-15-2024

Rear Left Tire Tread Depth Measurement / 05-15-2024