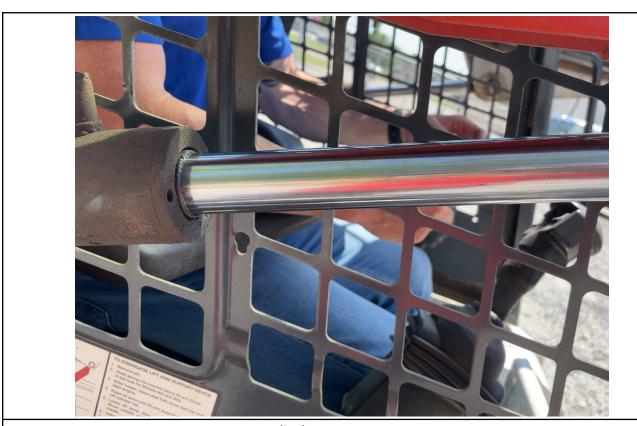

#### **Aspen Field Services** Job #: 71462 / Serial #: 529217179

2007 BOBCAT S130

cab entry lower metal is pitted and has some rust showing. The top window metal frame on the ceiling in the cab is rusty. There appears to be a switch missing on the front upper console. The front upper console plastic appears to be coming apart. The headliner is falling down in the cab. The right hand control rubber grip appears to be torn. The rooftop glass is scratched. The engine oil appears to be dark in color and above the full mark on the dipstick. The lift cylinders are leaking. The hydraulic metal lines on the boom arms are rusty. The auxiliary hydraulic fittings on the left boom arm are rusty. The front right of the cab is bent and dented by the work light. The rear door has paint worn off of it. The front left tire is cracking on the sidewall, and the treads are cut, gouged, and below 50%. The front left wheel has small dents in the lip. The rear left tire is cracking on the sidewall, and the treads are cut, gouged, and below 50%. The front right tire is cracking on the sidewall, and the treads are cut, gouged, and below 50%. The rear right tire is cracking on the sidewall, and the treads are cut, gouged, and below 50%. The rear right axle is oily, and the seal could possibly be leaking. The backup alarm is not operational. The bucket

tilt pins sound like they need to be greased.

Front Left / 05-15-2024

Front Right / 05-15-2024

Rear Left / 05-15-2024

Rear Right / 05-15-2024

Left / 05-15-2024

Right / 05-15-2024

Front / 05-15-2024