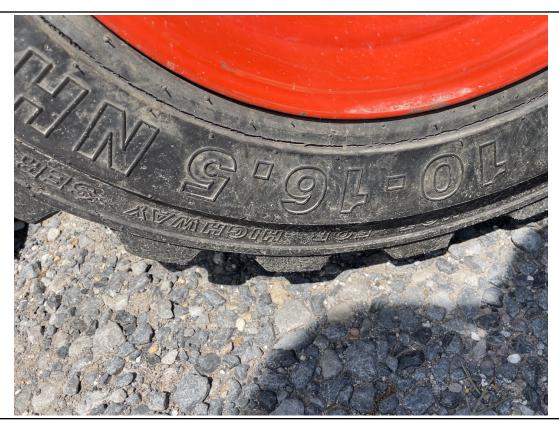

Job #: 71462 / Serial #: 529217179

| Inspection Details Cont'd                |                                                                                                                                                                                                                                                                                                                                                   |
|------------------------------------------|---------------------------------------------------------------------------------------------------------------------------------------------------------------------------------------------------------------------------------------------------------------------------------------------------------------------------------------------------|
| Pedals                                   | No Damages Observed                                                                                                                                                                                                                                                                                                                               |
| Floorboard                               | See Notes                                                                                                                                                                                                                                                                                                                                         |
| Power Mirrors                            | No                                                                                                                                                                                                                                                                                                                                                |
| Heated Mirrors                           | No                                                                                                                                                                                                                                                                                                                                                |
| Switches and Controls                    | See Notes                                                                                                                                                                                                                                                                                                                                         |
| Steps                                    | No Damages Observed                                                                                                                                                                                                                                                                                                                               |
| Handrails                                | No Damages Observed                                                                                                                                                                                                                                                                                                                               |
| Oil Dipstick                             | High Level / Dark Color                                                                                                                                                                                                                                                                                                                           |
| Engine Compartment                       | No Damages Observed                                                                                                                                                                                                                                                                                                                               |
| Exhaust                                  | Single - No Damages<br>Observed                                                                                                                                                                                                                                                                                                                   |
| Axles                                    | No Damages Observed                                                                                                                                                                                                                                                                                                                               |
| Deluxe Instrumentation                   | No                                                                                                                                                                                                                                                                                                                                                |
| Backup Camera                            | No                                                                                                                                                                                                                                                                                                                                                |
| ROPS                                     | No Damages Observed                                                                                                                                                                                                                                                                                                                               |
| Front Lights                             | No Damages Observed                                                                                                                                                                                                                                                                                                                               |
| Rear Lights                              | No Damages Observed                                                                                                                                                                                                                                                                                                                               |
| Front Left Tire Condition                | See Notes                                                                                                                                                                                                                                                                                                                                         |
| Front Left Tire Brand                    | Loadmax                                                                                                                                                                                                                                                                                                                                           |
| Front Left Tire Size                     | 10-16.5                                                                                                                                                                                                                                                                                                                                           |
| Front Left Tire Tread Depth Measurement  | 2/32"                                                                                                                                                                                                                                                                                                                                             |
| Rear Left Tire Condition                 | See Notes                                                                                                                                                                                                                                                                                                                                         |
| Rear Left Tire Brand                     | Loadmax                                                                                                                                                                                                                                                                                                                                           |
| Rear Left Tire Size                      | 10-16.5                                                                                                                                                                                                                                                                                                                                           |
| Rear Left Tire Tread Depth Measurement   | 2/32"                                                                                                                                                                                                                                                                                                                                             |
| Front Right Tire Condition               | See Notes                                                                                                                                                                                                                                                                                                                                         |
| Front Right Tire Brand                   | Loadmax                                                                                                                                                                                                                                                                                                                                           |
| Front Right Tire Size                    | 10-16.5                                                                                                                                                                                                                                                                                                                                           |
| Front Right Tire Tread Depth Measurement | 4/32"                                                                                                                                                                                                                                                                                                                                             |
| Rear Right Tire Condition                | See Notes                                                                                                                                                                                                                                                                                                                                         |
| Rear Right Tire Brand                    | Loadmax                                                                                                                                                                                                                                                                                                                                           |
| Rear Right Tire Size                     | 10-16.5                                                                                                                                                                                                                                                                                                                                           |
| Rear Right Tire Tread Depth Measurement  | 5/32"                                                                                                                                                                                                                                                                                                                                             |
| Attachments - Bucket                     | See Notes                                                                                                                                                                                                                                                                                                                                         |
| Cab Interior                             | See Notes                                                                                                                                                                                                                                                                                                                                         |
| Comments                                 | The horn is not operational. The front left and rear left wheels are missing lug bolts and nuts. The inside cab rails are rusty on both sides. The bottom seat base is rusty. The operator's manuals are missing. The operator's seat material is torn on the backrest. The material is coming off the wall behind the operator's seat. The lower |

Front Lights / 05-16-2024

Rear Lights / 05-16-2024

Front Left Tire Condition / 05-15-2024

Front Left Tire Condition / 05-15-2024

Front Left Tire Brand / 05-15-2024

Front Left Tire Size / 05-15-2024

Axles / 05-15-2024