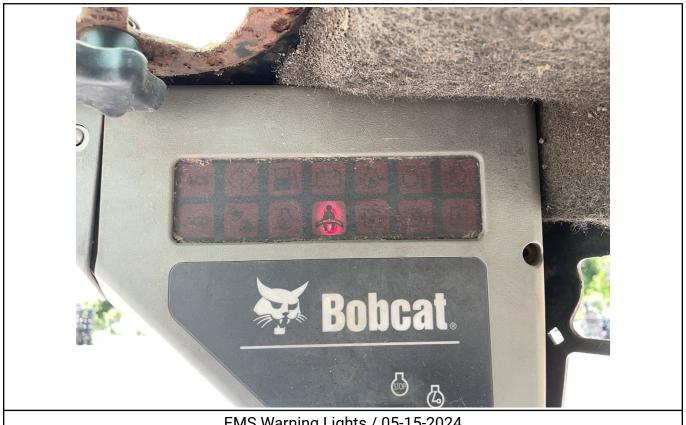

NOTE: By clicking above, you will be redirected to Aspen Field Services.

| Inspection Details     |                                           |  |
|------------------------|-------------------------------------------|--|
| Year                   | 2007                                      |  |
| Make                   | Bobcat                                    |  |
| Model                  | S130                                      |  |
| Date of Inspection     | 05/15/2024                                |  |
| Location of Inspection | 15151 Airline Hwy, Baton Rouge, LA, 70817 |  |
| VIN/Serial Number      | 529217179                                 |  |
| Cylinders              | See Notes                                 |  |
| Engine Hours           | 2,865                                     |  |
| EMS Warning Lights     | No Active Warnings                        |  |
| Travel Control         | See Notes                                 |  |
| Operator's Seat        | See Notes                                 |  |
| Mirrors                | N/A                                       |  |
| Radio                  | No                                        |  |
| A/C                    | No                                        |  |
| Steering Wheel         | N/A                                       |  |

Rear / 05-15-2024

Serial Number: 529217179 / 05-15-2024

Engine Hours: 2,865 / 05-15-2024

EMS Warning Lights / 05-15-2024

EMS Warning Lights / 05-15-2024

Cab Interior / 05-15-2024

Operator's Seat / 05-15-2024