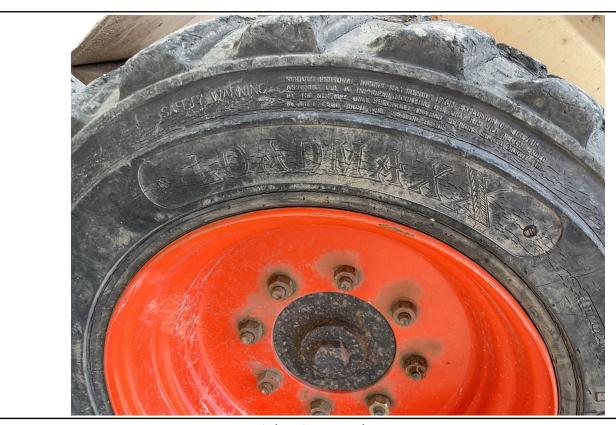

Job #: 71462 / Serial #: 529217179

| Inspection Details Cont'd                |                                                                                                                                                                                                                                                                                                                                                   |
|------------------------------------------|---------------------------------------------------------------------------------------------------------------------------------------------------------------------------------------------------------------------------------------------------------------------------------------------------------------------------------------------------|
| Pedals                                   | No Damages Observed                                                                                                                                                                                                                                                                                                                               |
| Floorboard                               | See Notes                                                                                                                                                                                                                                                                                                                                         |
| Power Mirrors                            | No                                                                                                                                                                                                                                                                                                                                                |
| Heated Mirrors                           | No                                                                                                                                                                                                                                                                                                                                                |
| Switches and Controls                    | See Notes                                                                                                                                                                                                                                                                                                                                         |
| Steps                                    | No Damages Observed                                                                                                                                                                                                                                                                                                                               |
| Handrails                                | No Damages Observed                                                                                                                                                                                                                                                                                                                               |
| Oil Dipstick                             | High Level / Dark Color                                                                                                                                                                                                                                                                                                                           |
| Engine Compartment                       | No Damages Observed                                                                                                                                                                                                                                                                                                                               |
| Exhaust                                  | Single - No Damages<br>Observed                                                                                                                                                                                                                                                                                                                   |
| Axles                                    | No Damages Observed                                                                                                                                                                                                                                                                                                                               |
| Deluxe Instrumentation                   | No                                                                                                                                                                                                                                                                                                                                                |
| Backup Camera                            | No                                                                                                                                                                                                                                                                                                                                                |
| ROPS                                     | No Damages Observed                                                                                                                                                                                                                                                                                                                               |
| Front Lights                             | No Damages Observed                                                                                                                                                                                                                                                                                                                               |
| Rear Lights                              | No Damages Observed                                                                                                                                                                                                                                                                                                                               |
| Front Left Tire Condition                | See Notes                                                                                                                                                                                                                                                                                                                                         |
| Front Left Tire Brand                    | Loadmax                                                                                                                                                                                                                                                                                                                                           |
| Front Left Tire Size                     | 10-16.5                                                                                                                                                                                                                                                                                                                                           |
| Front Left Tire Tread Depth Measurement  | 2/32"                                                                                                                                                                                                                                                                                                                                             |
| Rear Left Tire Condition                 | See Notes                                                                                                                                                                                                                                                                                                                                         |
| Rear Left Tire Brand                     | Loadmax                                                                                                                                                                                                                                                                                                                                           |
| Rear Left Tire Size                      | 10-16.5                                                                                                                                                                                                                                                                                                                                           |
| Rear Left Tire Tread Depth Measurement   | 2/32"                                                                                                                                                                                                                                                                                                                                             |
| Front Right Tire Condition               | See Notes                                                                                                                                                                                                                                                                                                                                         |
| Front Right Tire Brand                   | Loadmax                                                                                                                                                                                                                                                                                                                                           |
| Front Right Tire Size                    | 10-16.5                                                                                                                                                                                                                                                                                                                                           |
| Front Right Tire Tread Depth Measurement | 4/32"                                                                                                                                                                                                                                                                                                                                             |
| Rear Right Tire Condition                | See Notes                                                                                                                                                                                                                                                                                                                                         |
| Rear Right Tire Brand                    | Loadmax                                                                                                                                                                                                                                                                                                                                           |
| Rear Right Tire Size                     | 10-16.5                                                                                                                                                                                                                                                                                                                                           |
| Rear Right Tire Tread Depth Measurement  | 5/32"                                                                                                                                                                                                                                                                                                                                             |
| Attachments - Bucket                     | See Notes                                                                                                                                                                                                                                                                                                                                         |
| Cab Interior                             | See Notes                                                                                                                                                                                                                                                                                                                                         |
| Comments                                 | The horn is not operational. The front left and rear left wheels are missing lug bolts and nuts. The inside cab rails are rusty on both sides. The bottom seat base is rusty. The operator's manuals are missing. The operator's seat material is torn on the backrest. The material is coming off the wall behind the operator's seat. The lower |

#### **Aspen Field Services** Job #: 71462 / Serial #: 529217179

2007 BOBCAT S130

cab entry lower metal is pitted and has some rust showing. The top window metal frame on the ceiling in the cab is rusty. There appears to be a switch missing on the front upper console. The front upper console plastic appears to be coming apart. The headliner is falling down in the cab. The right hand control rubber grip appears to be torn. The rooftop glass is scratched. The engine oil appears to be dark in color and above the full mark on the dipstick. The lift cylinders are leaking. The hydraulic metal lines on the boom arms are rusty. The auxiliary hydraulic fittings on the left boom arm are rusty. The front right of the cab is bent and dented by the work light. The rear door has paint worn off of it. The front left tire is cracking on the sidewall, and the treads are cut, gouged, and below 50%. The front left wheel has small dents in the lip. The rear left tire is cracking on the sidewall, and the treads are cut, gouged, and below 50%. The front right tire is cracking on the sidewall, and the treads are cut, gouged, and below 50%. The rear right tire is cracking on the sidewall, and the treads are cut, gouged, and below 50%. The rear right axle is oily, and the seal could possibly be leaking. The backup alarm is not operational. The bucket