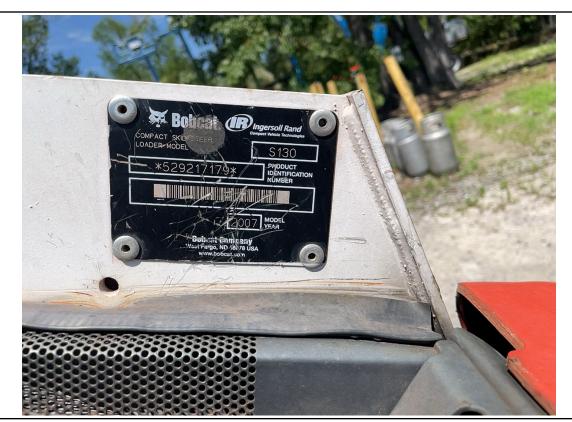

NOTE: By clicking above, you will be redirected to Aspen Field Services.

| Inspection Details     |                                           |  |
|------------------------|-------------------------------------------|--|
| Year                   | 2007                                      |  |
| Make                   | Bobcat                                    |  |
| Model                  | S130                                      |  |
| Date of Inspection     | 05/15/2024                                |  |
| Location of Inspection | 15151 Airline Hwy, Baton Rouge, LA, 70817 |  |
| VIN/Serial Number      | 529217179                                 |  |
| Cylinders              | See Notes                                 |  |
| Engine Hours           | 2,865                                     |  |
| EMS Warning Lights     | No Active Warnings                        |  |
| Travel Control         | See Notes                                 |  |
| Operator's Seat        | See Notes                                 |  |
| Mirrors                | N/A                                       |  |
| Radio                  | No                                        |  |
| A/C                    | No                                        |  |
| Steering Wheel         | N/A                                       |  |

Job #: 71462 / Serial #: 529217179

| Inspection Details Cont'd                |                                                                                                                                                                                                                                                                                                                                                   |
|------------------------------------------|---------------------------------------------------------------------------------------------------------------------------------------------------------------------------------------------------------------------------------------------------------------------------------------------------------------------------------------------------|
| Pedals                                   | No Damages Observed                                                                                                                                                                                                                                                                                                                               |
| Floorboard                               | See Notes                                                                                                                                                                                                                                                                                                                                         |
| Power Mirrors                            | No                                                                                                                                                                                                                                                                                                                                                |
| Heated Mirrors                           | No                                                                                                                                                                                                                                                                                                                                                |
| Switches and Controls                    | See Notes                                                                                                                                                                                                                                                                                                                                         |
| Steps                                    | No Damages Observed                                                                                                                                                                                                                                                                                                                               |
| Handrails                                | No Damages Observed                                                                                                                                                                                                                                                                                                                               |
| Oil Dipstick                             | High Level / Dark Color                                                                                                                                                                                                                                                                                                                           |
| Engine Compartment                       | No Damages Observed                                                                                                                                                                                                                                                                                                                               |
| Exhaust                                  | Single - No Damages<br>Observed                                                                                                                                                                                                                                                                                                                   |
| Axles                                    | No Damages Observed                                                                                                                                                                                                                                                                                                                               |
| Deluxe Instrumentation                   | No                                                                                                                                                                                                                                                                                                                                                |
| Backup Camera                            | No                                                                                                                                                                                                                                                                                                                                                |
| ROPS                                     | No Damages Observed                                                                                                                                                                                                                                                                                                                               |
| Front Lights                             | No Damages Observed                                                                                                                                                                                                                                                                                                                               |
| Rear Lights                              | No Damages Observed                                                                                                                                                                                                                                                                                                                               |
| Front Left Tire Condition                | See Notes                                                                                                                                                                                                                                                                                                                                         |
| Front Left Tire Brand                    | Loadmax                                                                                                                                                                                                                                                                                                                                           |
| Front Left Tire Size                     | 10-16.5                                                                                                                                                                                                                                                                                                                                           |
| Front Left Tire Tread Depth Measurement  | 2/32"                                                                                                                                                                                                                                                                                                                                             |
| Rear Left Tire Condition                 | See Notes                                                                                                                                                                                                                                                                                                                                         |
| Rear Left Tire Brand                     | Loadmax                                                                                                                                                                                                                                                                                                                                           |
| Rear Left Tire Size                      | 10-16.5                                                                                                                                                                                                                                                                                                                                           |
| Rear Left Tire Tread Depth Measurement   | 2/32"                                                                                                                                                                                                                                                                                                                                             |
| Front Right Tire Condition               | See Notes                                                                                                                                                                                                                                                                                                                                         |
| Front Right Tire Brand                   | Loadmax                                                                                                                                                                                                                                                                                                                                           |
| Front Right Tire Size                    | 10-16.5                                                                                                                                                                                                                                                                                                                                           |
| Front Right Tire Tread Depth Measurement | 4/32"                                                                                                                                                                                                                                                                                                                                             |
| Rear Right Tire Condition                | See Notes                                                                                                                                                                                                                                                                                                                                         |
| Rear Right Tire Brand                    | Loadmax                                                                                                                                                                                                                                                                                                                                           |
| Rear Right Tire Size                     | 10-16.5                                                                                                                                                                                                                                                                                                                                           |
| Rear Right Tire Tread Depth Measurement  | 5/32"                                                                                                                                                                                                                                                                                                                                             |
| Attachments - Bucket                     | See Notes                                                                                                                                                                                                                                                                                                                                         |
| Cab Interior                             | See Notes                                                                                                                                                                                                                                                                                                                                         |
| Comments                                 | The horn is not operational. The front left and rear left wheels are missing lug bolts and nuts. The inside cab rails are rusty on both sides. The bottom seat base is rusty. The operator's manuals are missing. The operator's seat material is torn on the backrest. The material is coming off the wall behind the operator's seat. The lower |