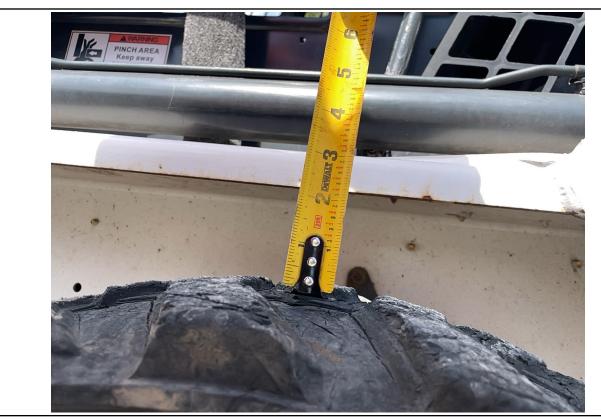

Job #: 71462 / Serial #: 529217179

| Inspection Details Cont'd                |                                                                                                                                                                                                                                                                                                                                                   |
|------------------------------------------|---------------------------------------------------------------------------------------------------------------------------------------------------------------------------------------------------------------------------------------------------------------------------------------------------------------------------------------------------|
| Pedals                                   | No Damages Observed                                                                                                                                                                                                                                                                                                                               |
| Floorboard                               | See Notes                                                                                                                                                                                                                                                                                                                                         |
| Power Mirrors                            | No                                                                                                                                                                                                                                                                                                                                                |
| Heated Mirrors                           | No                                                                                                                                                                                                                                                                                                                                                |
| Switches and Controls                    | See Notes                                                                                                                                                                                                                                                                                                                                         |
| Steps                                    | No Damages Observed                                                                                                                                                                                                                                                                                                                               |
| Handrails                                | No Damages Observed                                                                                                                                                                                                                                                                                                                               |
| Oil Dipstick                             | High Level / Dark Color                                                                                                                                                                                                                                                                                                                           |
| Engine Compartment                       | No Damages Observed                                                                                                                                                                                                                                                                                                                               |
| Exhaust                                  | Single - No Damages<br>Observed                                                                                                                                                                                                                                                                                                                   |
| Axles                                    | No Damages Observed                                                                                                                                                                                                                                                                                                                               |
| Deluxe Instrumentation                   | No                                                                                                                                                                                                                                                                                                                                                |
| Backup Camera                            | No                                                                                                                                                                                                                                                                                                                                                |
| ROPS                                     | No Damages Observed                                                                                                                                                                                                                                                                                                                               |
| Front Lights                             | No Damages Observed                                                                                                                                                                                                                                                                                                                               |
| Rear Lights                              | No Damages Observed                                                                                                                                                                                                                                                                                                                               |
| Front Left Tire Condition                | See Notes                                                                                                                                                                                                                                                                                                                                         |
| Front Left Tire Brand                    | Loadmax                                                                                                                                                                                                                                                                                                                                           |
| Front Left Tire Size                     | 10-16.5                                                                                                                                                                                                                                                                                                                                           |
| Front Left Tire Tread Depth Measurement  | 2/32"                                                                                                                                                                                                                                                                                                                                             |
| Rear Left Tire Condition                 | See Notes                                                                                                                                                                                                                                                                                                                                         |
| Rear Left Tire Brand                     | Loadmax                                                                                                                                                                                                                                                                                                                                           |
| Rear Left Tire Size                      | 10-16.5                                                                                                                                                                                                                                                                                                                                           |
| Rear Left Tire Tread Depth Measurement   | 2/32"                                                                                                                                                                                                                                                                                                                                             |
| Front Right Tire Condition               | See Notes                                                                                                                                                                                                                                                                                                                                         |
| Front Right Tire Brand                   | Loadmax                                                                                                                                                                                                                                                                                                                                           |
| Front Right Tire Size                    | 10-16.5                                                                                                                                                                                                                                                                                                                                           |
| Front Right Tire Tread Depth Measurement | 4/32"                                                                                                                                                                                                                                                                                                                                             |
| Rear Right Tire Condition                | See Notes                                                                                                                                                                                                                                                                                                                                         |
| Rear Right Tire Brand                    | Loadmax                                                                                                                                                                                                                                                                                                                                           |
| Rear Right Tire Size                     | 10-16.5                                                                                                                                                                                                                                                                                                                                           |
| Rear Right Tire Tread Depth Measurement  | 5/32"                                                                                                                                                                                                                                                                                                                                             |
| Attachments - Bucket                     | See Notes                                                                                                                                                                                                                                                                                                                                         |
| Cab Interior                             | See Notes                                                                                                                                                                                                                                                                                                                                         |
| Comments                                 | The horn is not operational. The front left and rear left wheels are missing lug bolts and nuts. The inside cab rails are rusty on both sides. The bottom seat base is rusty. The operator's manuals are missing. The operator's seat material is torn on the backrest. The material is coming off the wall behind the operator's seat. The lower |

#### **Aspen Field Services** Job #: 71462 / Serial #: 529217179

2007 BOBCAT S130

cab entry lower metal is pitted and has some rust showing. The top window metal frame on the ceiling in the cab is rusty. There appears to be a switch missing on the front upper console. The front upper console plastic appears to be coming apart. The headliner is falling down in the cab. The right hand control rubber grip appears to be torn. The rooftop glass is scratched. The engine oil appears to be dark in color and above the full mark on the dipstick. The lift cylinders are leaking. The hydraulic metal lines on the boom arms are rusty. The auxiliary hydraulic fittings on the left boom arm are rusty. The front right of the cab is bent and dented by the work light. The rear door has paint worn off of it. The front left tire is cracking on the sidewall, and the treads are cut, gouged, and below 50%. The front left wheel has small dents in the lip. The rear left tire is cracking on the sidewall, and the treads are cut, gouged, and below 50%. The front right tire is cracking on the sidewall, and the treads are cut, gouged, and below 50%. The rear right tire is cracking on the sidewall, and the treads are cut, gouged, and below 50%. The rear right axle is oily, and the seal could possibly be leaking. The backup alarm is not operational. The bucket

Front Left Tire Tread Depth Measurement / 05-15-2024

Rear Left Tire Condition / 05-15-2024

Rear Left Tire Brand / 05-15-2024

Rear Left Tire Size / 05-15-2024

Axles / 05-15-2024

Rear Left Tire Tread Depth Measurement / 05-15-2024