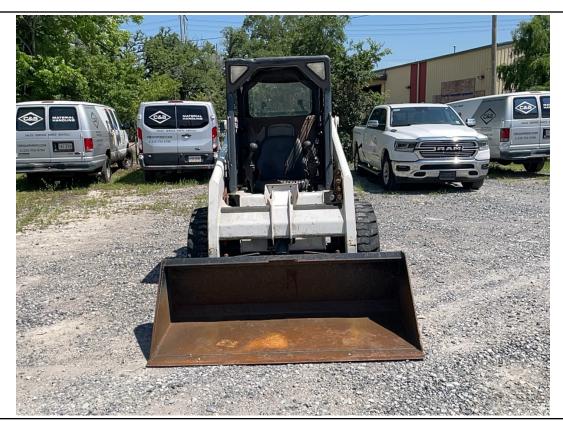

NOTE: By clicking above, you will be redirected to Aspen Field Services.

| Inspection Details     |                                           |  |
|------------------------|-------------------------------------------|--|
| Year                   | 2007                                      |  |
| Make                   | Bobcat                                    |  |
| Model                  | S130                                      |  |
| Date of Inspection     | 05/15/2024                                |  |
| Location of Inspection | 15151 Airline Hwy, Baton Rouge, LA, 70817 |  |
| VIN/Serial Number      | 529217179                                 |  |
| Cylinders              | See Notes                                 |  |
| Engine Hours           | 2,865                                     |  |
| EMS Warning Lights     | No Active Warnings                        |  |
| Travel Control         | See Notes                                 |  |
| Operator's Seat        | See Notes                                 |  |
| Mirrors                | N/A                                       |  |
| Radio                  | No                                        |  |
| A/C                    | No                                        |  |
| Steering Wheel         | N/A                                       |  |

Job #: 71462 / Serial #: 529217179

| Inspection Details Cont'd                |                                                                                                                                                                                                                                                                                                                                                   |
|------------------------------------------|---------------------------------------------------------------------------------------------------------------------------------------------------------------------------------------------------------------------------------------------------------------------------------------------------------------------------------------------------|
| Pedals                                   | No Damages Observed                                                                                                                                                                                                                                                                                                                               |
| Floorboard                               | See Notes                                                                                                                                                                                                                                                                                                                                         |
| Power Mirrors                            | No                                                                                                                                                                                                                                                                                                                                                |
| Heated Mirrors                           | No                                                                                                                                                                                                                                                                                                                                                |
| Switches and Controls                    | See Notes                                                                                                                                                                                                                                                                                                                                         |
| Steps                                    | No Damages Observed                                                                                                                                                                                                                                                                                                                               |
| Handrails                                | No Damages Observed                                                                                                                                                                                                                                                                                                                               |
| Oil Dipstick                             | High Level / Dark Color                                                                                                                                                                                                                                                                                                                           |
| Engine Compartment                       | No Damages Observed                                                                                                                                                                                                                                                                                                                               |
| Exhaust                                  | Single - No Damages<br>Observed                                                                                                                                                                                                                                                                                                                   |
| Axles                                    | No Damages Observed                                                                                                                                                                                                                                                                                                                               |
| Deluxe Instrumentation                   | No                                                                                                                                                                                                                                                                                                                                                |
| Backup Camera                            | No                                                                                                                                                                                                                                                                                                                                                |
| ROPS                                     | No Damages Observed                                                                                                                                                                                                                                                                                                                               |
| Front Lights                             | No Damages Observed                                                                                                                                                                                                                                                                                                                               |
| Rear Lights                              | No Damages Observed                                                                                                                                                                                                                                                                                                                               |
| Front Left Tire Condition                | See Notes                                                                                                                                                                                                                                                                                                                                         |
| Front Left Tire Brand                    | Loadmax                                                                                                                                                                                                                                                                                                                                           |
| Front Left Tire Size                     | 10-16.5                                                                                                                                                                                                                                                                                                                                           |
| Front Left Tire Tread Depth Measurement  | 2/32"                                                                                                                                                                                                                                                                                                                                             |
| Rear Left Tire Condition                 | See Notes                                                                                                                                                                                                                                                                                                                                         |
| Rear Left Tire Brand                     | Loadmax                                                                                                                                                                                                                                                                                                                                           |
| Rear Left Tire Size                      | 10-16.5                                                                                                                                                                                                                                                                                                                                           |
| Rear Left Tire Tread Depth Measurement   | 2/32"                                                                                                                                                                                                                                                                                                                                             |
| Front Right Tire Condition               | See Notes                                                                                                                                                                                                                                                                                                                                         |
| Front Right Tire Brand                   | Loadmax                                                                                                                                                                                                                                                                                                                                           |
| Front Right Tire Size                    | 10-16.5                                                                                                                                                                                                                                                                                                                                           |
| Front Right Tire Tread Depth Measurement | 4/32"                                                                                                                                                                                                                                                                                                                                             |
| Rear Right Tire Condition                | See Notes                                                                                                                                                                                                                                                                                                                                         |
| Rear Right Tire Brand                    | Loadmax                                                                                                                                                                                                                                                                                                                                           |
| Rear Right Tire Size                     | 10-16.5                                                                                                                                                                                                                                                                                                                                           |
| Rear Right Tire Tread Depth Measurement  | 5/32"                                                                                                                                                                                                                                                                                                                                             |
| Attachments - Bucket                     | See Notes                                                                                                                                                                                                                                                                                                                                         |
| Cab Interior                             | See Notes                                                                                                                                                                                                                                                                                                                                         |
| Comments                                 | The horn is not operational. The front left and rear left wheels are missing lug bolts and nuts. The inside cab rails are rusty on both sides. The bottom seat base is rusty. The operator's manuals are missing. The operator's seat material is torn on the backrest. The material is coming off the wall behind the operator's seat. The lower |

#### **Aspen Field Services** Job #: 71462 / Serial #: 529217179

2007 BOBCAT S130

cab entry lower metal is pitted and has some rust showing. The top window metal frame on the ceiling in the cab is rusty. There appears to be a switch missing on the front upper console. The front upper console plastic appears to be coming apart. The headliner is falling down in the cab. The right hand control rubber grip appears to be torn. The rooftop glass is scratched. The engine oil appears to be dark in color and above the full mark on the dipstick. The lift cylinders are leaking. The hydraulic metal lines on the boom arms are rusty. The auxiliary hydraulic fittings on the left boom arm are rusty. The front right of the cab is bent and dented by the work light. The rear door has paint worn off of it. The front left tire is cracking on the sidewall, and the treads are cut, gouged, and below 50%. The front left wheel has small dents in the lip. The rear left tire is cracking on the sidewall, and the treads are cut, gouged, and below 50%. The front right tire is cracking on the sidewall, and the treads are cut, gouged, and below 50%. The rear right tire is cracking on the sidewall, and the treads are cut, gouged, and below 50%. The rear right axle is oily, and the seal could possibly be leaking. The backup alarm is not operational. The bucket