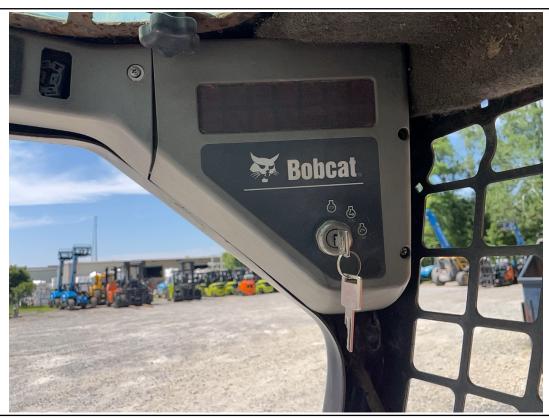

Job #: 71462 / Serial #: 529217179

| Inspection Details Cont'd                |                                                                                                                                                                                                                                                                                                                                                   |
|------------------------------------------|---------------------------------------------------------------------------------------------------------------------------------------------------------------------------------------------------------------------------------------------------------------------------------------------------------------------------------------------------|
| Pedals                                   | No Damages Observed                                                                                                                                                                                                                                                                                                                               |
| Floorboard                               | See Notes                                                                                                                                                                                                                                                                                                                                         |
| Power Mirrors                            | No                                                                                                                                                                                                                                                                                                                                                |
| Heated Mirrors                           | No                                                                                                                                                                                                                                                                                                                                                |
| Switches and Controls                    | See Notes                                                                                                                                                                                                                                                                                                                                         |
| Steps                                    | No Damages Observed                                                                                                                                                                                                                                                                                                                               |
| Handrails                                | No Damages Observed                                                                                                                                                                                                                                                                                                                               |
| Oil Dipstick                             | High Level / Dark Color                                                                                                                                                                                                                                                                                                                           |
| Engine Compartment                       | No Damages Observed                                                                                                                                                                                                                                                                                                                               |
| Exhaust                                  | Single - No Damages<br>Observed                                                                                                                                                                                                                                                                                                                   |
| Axles                                    | No Damages Observed                                                                                                                                                                                                                                                                                                                               |
| Deluxe Instrumentation                   | No                                                                                                                                                                                                                                                                                                                                                |
| Backup Camera                            | No                                                                                                                                                                                                                                                                                                                                                |
| ROPS                                     | No Damages Observed                                                                                                                                                                                                                                                                                                                               |
| Front Lights                             | No Damages Observed                                                                                                                                                                                                                                                                                                                               |
| Rear Lights                              | No Damages Observed                                                                                                                                                                                                                                                                                                                               |
| Front Left Tire Condition                | See Notes                                                                                                                                                                                                                                                                                                                                         |
| Front Left Tire Brand                    | Loadmax                                                                                                                                                                                                                                                                                                                                           |
| Front Left Tire Size                     | 10-16.5                                                                                                                                                                                                                                                                                                                                           |
| Front Left Tire Tread Depth Measurement  | 2/32"                                                                                                                                                                                                                                                                                                                                             |
| Rear Left Tire Condition                 | See Notes                                                                                                                                                                                                                                                                                                                                         |
| Rear Left Tire Brand                     | Loadmax                                                                                                                                                                                                                                                                                                                                           |
| Rear Left Tire Size                      | 10-16.5                                                                                                                                                                                                                                                                                                                                           |
| Rear Left Tire Tread Depth Measurement   | 2/32"                                                                                                                                                                                                                                                                                                                                             |
| Front Right Tire Condition               | See Notes                                                                                                                                                                                                                                                                                                                                         |
| Front Right Tire Brand                   | Loadmax                                                                                                                                                                                                                                                                                                                                           |
| Front Right Tire Size                    | 10-16.5                                                                                                                                                                                                                                                                                                                                           |
| Front Right Tire Tread Depth Measurement | 4/32"                                                                                                                                                                                                                                                                                                                                             |
| Rear Right Tire Condition                | See Notes                                                                                                                                                                                                                                                                                                                                         |
| Rear Right Tire Brand                    | Loadmax                                                                                                                                                                                                                                                                                                                                           |
| Rear Right Tire Size                     | 10-16.5                                                                                                                                                                                                                                                                                                                                           |
| Rear Right Tire Tread Depth Measurement  | 5/32"                                                                                                                                                                                                                                                                                                                                             |
| Attachments - Bucket                     | See Notes                                                                                                                                                                                                                                                                                                                                         |
| Cab Interior                             | See Notes                                                                                                                                                                                                                                                                                                                                         |
| Comments                                 | The horn is not operational. The front left and rear left wheels are missing lug bolts and nuts. The inside cab rails are rusty on both sides. The bottom seat base is rusty. The operator's manuals are missing. The operator's seat material is torn on the backrest. The material is coming off the wall behind the operator's seat. The lower |

#### **Aspen Field Services** Job #: 71462 / Serial #: 529217179

2007 BOBCAT S130

cab entry lower metal is pitted and has some rust showing. The top window metal frame on the ceiling in the cab is rusty. There appears to be a switch missing on the front upper console. The front upper console plastic appears to be coming apart. The headliner is falling down in the cab. The right hand control rubber grip appears to be torn. The rooftop glass is scratched. The engine oil appears to be dark in color and above the full mark on the dipstick. The lift cylinders are leaking. The hydraulic metal lines on the boom arms are rusty. The auxiliary hydraulic fittings on the left boom arm are rusty. The front right of the cab is bent and dented by the work light. The rear door has paint worn off of it. The front left tire is cracking on the sidewall, and the treads are cut, gouged, and below 50%. The front left wheel has small dents in the lip. The rear left tire is cracking on the sidewall, and the treads are cut, gouged, and below 50%. The front right tire is cracking on the sidewall, and the treads are cut, gouged, and below 50%. The rear right tire is cracking on the sidewall, and the treads are cut, gouged, and below 50%. The rear right axle is oily, and the seal could possibly be leaking. The backup alarm is not operational. The bucket