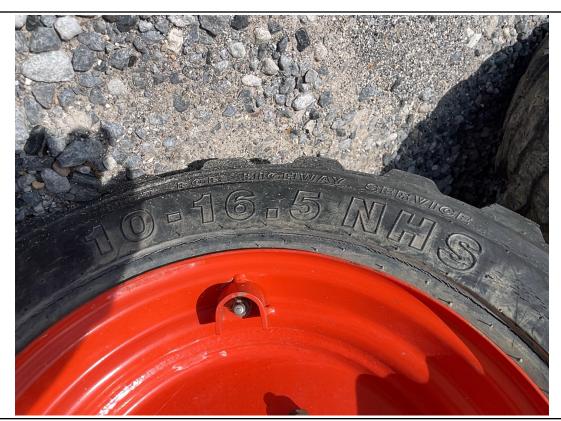

Job #: 71462 / Serial #: 529217179

| Inspection Details Cont'd                |                                                                                                                                                                                                                                                                                                                                                   |
|------------------------------------------|---------------------------------------------------------------------------------------------------------------------------------------------------------------------------------------------------------------------------------------------------------------------------------------------------------------------------------------------------|
| Pedals                                   | No Damages Observed                                                                                                                                                                                                                                                                                                                               |
| Floorboard                               | See Notes                                                                                                                                                                                                                                                                                                                                         |
| Power Mirrors                            | No                                                                                                                                                                                                                                                                                                                                                |
| Heated Mirrors                           | No                                                                                                                                                                                                                                                                                                                                                |
| Switches and Controls                    | See Notes                                                                                                                                                                                                                                                                                                                                         |
| Steps                                    | No Damages Observed                                                                                                                                                                                                                                                                                                                               |
| Handrails                                | No Damages Observed                                                                                                                                                                                                                                                                                                                               |
| Oil Dipstick                             | High Level / Dark Color                                                                                                                                                                                                                                                                                                                           |
| Engine Compartment                       | No Damages Observed                                                                                                                                                                                                                                                                                                                               |
| Exhaust                                  | Single - No Damages<br>Observed                                                                                                                                                                                                                                                                                                                   |
| Axles                                    | No Damages Observed                                                                                                                                                                                                                                                                                                                               |
| Deluxe Instrumentation                   | No                                                                                                                                                                                                                                                                                                                                                |
| Backup Camera                            | No                                                                                                                                                                                                                                                                                                                                                |
| ROPS                                     | No Damages Observed                                                                                                                                                                                                                                                                                                                               |
| Front Lights                             | No Damages Observed                                                                                                                                                                                                                                                                                                                               |
| Rear Lights                              | No Damages Observed                                                                                                                                                                                                                                                                                                                               |
| Front Left Tire Condition                | See Notes                                                                                                                                                                                                                                                                                                                                         |
| Front Left Tire Brand                    | Loadmax                                                                                                                                                                                                                                                                                                                                           |
| Front Left Tire Size                     | 10-16.5                                                                                                                                                                                                                                                                                                                                           |
| Front Left Tire Tread Depth Measurement  | 2/32"                                                                                                                                                                                                                                                                                                                                             |
| Rear Left Tire Condition                 | See Notes                                                                                                                                                                                                                                                                                                                                         |
| Rear Left Tire Brand                     | Loadmax                                                                                                                                                                                                                                                                                                                                           |
| Rear Left Tire Size                      | 10-16.5                                                                                                                                                                                                                                                                                                                                           |
| Rear Left Tire Tread Depth Measurement   | 2/32"                                                                                                                                                                                                                                                                                                                                             |
| Front Right Tire Condition               | See Notes                                                                                                                                                                                                                                                                                                                                         |
| Front Right Tire Brand                   | Loadmax                                                                                                                                                                                                                                                                                                                                           |
| Front Right Tire Size                    | 10-16.5                                                                                                                                                                                                                                                                                                                                           |
| Front Right Tire Tread Depth Measurement | 4/32"                                                                                                                                                                                                                                                                                                                                             |
| Rear Right Tire Condition                | See Notes                                                                                                                                                                                                                                                                                                                                         |
| Rear Right Tire Brand                    | Loadmax                                                                                                                                                                                                                                                                                                                                           |
| Rear Right Tire Size                     | 10-16.5                                                                                                                                                                                                                                                                                                                                           |
| Rear Right Tire Tread Depth Measurement  | 5/32"                                                                                                                                                                                                                                                                                                                                             |
| Attachments - Bucket                     | See Notes                                                                                                                                                                                                                                                                                                                                         |
| Cab Interior                             | See Notes                                                                                                                                                                                                                                                                                                                                         |
| Comments                                 | The horn is not operational. The front left and rear left wheels are missing lug bolts and nuts. The inside cab rails are rusty on both sides. The bottom seat base is rusty. The operator's manuals are missing. The operator's seat material is torn on the backrest. The material is coming off the wall behind the operator's seat. The lower |

#### **Aspen Field Services** Job #: 71462 / Serial #: 529217179

2007 BOBCAT S130

cab entry lower metal is pitted and has some rust showing. The top window metal frame on the ceiling in the cab is rusty. There appears to be a switch missing on the front upper console. The front upper console plastic appears to be coming apart. The headliner is falling down in the cab. The right hand control rubber grip appears to be torn. The rooftop glass is scratched. The engine oil appears to be dark in color and above the full mark on the dipstick. The lift cylinders are leaking. The hydraulic metal lines on the boom arms are rusty. The auxiliary hydraulic fittings on the left boom arm are rusty. The front right of the cab is bent and dented by the work light. The rear door has paint worn off of it. The front left tire is cracking on the sidewall, and the treads are cut, gouged, and below 50%. The front left wheel has small dents in the lip. The rear left tire is cracking on the sidewall, and the treads are cut, gouged, and below 50%. The front right tire is cracking on the sidewall, and the treads are cut, gouged, and below 50%. The rear right tire is cracking on the sidewall, and the treads are cut, gouged, and below 50%. The rear right axle is oily, and the seal could possibly be leaking. The backup alarm is not operational. The bucket