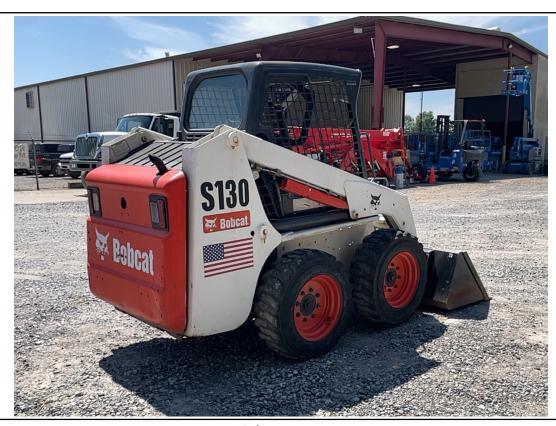

NOTE: By clicking above, you will be redirected to Aspen Field Services.

| Inspection Details     |                                           |  |
|------------------------|-------------------------------------------|--|
| Year                   | 2007                                      |  |
| Make                   | Bobcat                                    |  |
| Model                  | S130                                      |  |
| Date of Inspection     | 05/15/2024                                |  |
| Location of Inspection | 15151 Airline Hwy, Baton Rouge, LA, 70817 |  |
| VIN/Serial Number      | 529217179                                 |  |
| Cylinders              | See Notes                                 |  |
| Engine Hours           | 2,865                                     |  |
| EMS Warning Lights     | No Active Warnings                        |  |
| Travel Control         | See Notes                                 |  |
| Operator's Seat        | See Notes                                 |  |
| Mirrors                | N/A                                       |  |
| Radio                  | No                                        |  |
| A/C                    | No                                        |  |
| Steering Wheel         | N/A                                       |  |

Job #: 71462 / Serial #: 529217179

| Inspection Details Cont'd                |                                                                                                                                                                                                                                                                                                                                                   |
|------------------------------------------|---------------------------------------------------------------------------------------------------------------------------------------------------------------------------------------------------------------------------------------------------------------------------------------------------------------------------------------------------|
| Pedals                                   | No Damages Observed                                                                                                                                                                                                                                                                                                                               |
| Floorboard                               | See Notes                                                                                                                                                                                                                                                                                                                                         |
| Power Mirrors                            | No                                                                                                                                                                                                                                                                                                                                                |
| Heated Mirrors                           | No                                                                                                                                                                                                                                                                                                                                                |
| Switches and Controls                    | See Notes                                                                                                                                                                                                                                                                                                                                         |
| Steps                                    | No Damages Observed                                                                                                                                                                                                                                                                                                                               |
| Handrails                                | No Damages Observed                                                                                                                                                                                                                                                                                                                               |
| Oil Dipstick                             | High Level / Dark Color                                                                                                                                                                                                                                                                                                                           |
| Engine Compartment                       | No Damages Observed                                                                                                                                                                                                                                                                                                                               |
| Exhaust                                  | Single - No Damages<br>Observed                                                                                                                                                                                                                                                                                                                   |
| Axles                                    | No Damages Observed                                                                                                                                                                                                                                                                                                                               |
| Deluxe Instrumentation                   | No                                                                                                                                                                                                                                                                                                                                                |
| Backup Camera                            | No                                                                                                                                                                                                                                                                                                                                                |
| ROPS                                     | No Damages Observed                                                                                                                                                                                                                                                                                                                               |
| Front Lights                             | No Damages Observed                                                                                                                                                                                                                                                                                                                               |
| Rear Lights                              | No Damages Observed                                                                                                                                                                                                                                                                                                                               |
| Front Left Tire Condition                | See Notes                                                                                                                                                                                                                                                                                                                                         |
| Front Left Tire Brand                    | Loadmax                                                                                                                                                                                                                                                                                                                                           |
| Front Left Tire Size                     | 10-16.5                                                                                                                                                                                                                                                                                                                                           |
| Front Left Tire Tread Depth Measurement  | 2/32"                                                                                                                                                                                                                                                                                                                                             |
| Rear Left Tire Condition                 | See Notes                                                                                                                                                                                                                                                                                                                                         |
| Rear Left Tire Brand                     | Loadmax                                                                                                                                                                                                                                                                                                                                           |
| Rear Left Tire Size                      | 10-16.5                                                                                                                                                                                                                                                                                                                                           |
| Rear Left Tire Tread Depth Measurement   | 2/32"                                                                                                                                                                                                                                                                                                                                             |
| Front Right Tire Condition               | See Notes                                                                                                                                                                                                                                                                                                                                         |
| Front Right Tire Brand                   | Loadmax                                                                                                                                                                                                                                                                                                                                           |
| Front Right Tire Size                    | 10-16.5                                                                                                                                                                                                                                                                                                                                           |
| Front Right Tire Tread Depth Measurement | 4/32"                                                                                                                                                                                                                                                                                                                                             |
| Rear Right Tire Condition                | See Notes                                                                                                                                                                                                                                                                                                                                         |
| Rear Right Tire Brand                    | Loadmax                                                                                                                                                                                                                                                                                                                                           |
| Rear Right Tire Size                     | 10-16.5                                                                                                                                                                                                                                                                                                                                           |
| Rear Right Tire Tread Depth Measurement  | 5/32"                                                                                                                                                                                                                                                                                                                                             |
| Attachments - Bucket                     | See Notes                                                                                                                                                                                                                                                                                                                                         |
| Cab Interior                             | See Notes                                                                                                                                                                                                                                                                                                                                         |
| Comments                                 | The horn is not operational. The front left and rear left wheels are missing lug bolts and nuts. The inside cab rails are rusty on both sides. The bottom seat base is rusty. The operator's manuals are missing. The operator's seat material is torn on the backrest. The material is coming off the wall behind the operator's seat. The lower |

#### **Aspen Field Services** Job #: 71462 / Serial #: 529217179

2007 BOBCAT S130

cab entry lower metal is pitted and has some rust showing. The top window metal frame on the ceiling in the cab is rusty. There appears to be a switch missing on the front upper console. The front upper console plastic appears to be coming apart. The headliner is falling down in the cab. The right hand control rubber grip appears to be torn. The rooftop glass is scratched. The engine oil appears to be dark in color and above the full mark on the dipstick. The lift cylinders are leaking. The hydraulic metal lines on the boom arms are rusty. The auxiliary hydraulic fittings on the left boom arm are rusty. The front right of the cab is bent and dented by the work light. The rear door has paint worn off of it. The front left tire is cracking on the sidewall, and the treads are cut, gouged, and below 50%. The front left wheel has small dents in the lip. The rear left tire is cracking on the sidewall, and the treads are cut, gouged, and below 50%. The front right tire is cracking on the sidewall, and the treads are cut, gouged, and below 50%. The rear right tire is cracking on the sidewall, and the treads are cut, gouged, and below 50%. The rear right axle is oily, and the seal could possibly be leaking. The backup alarm is not operational. The bucket