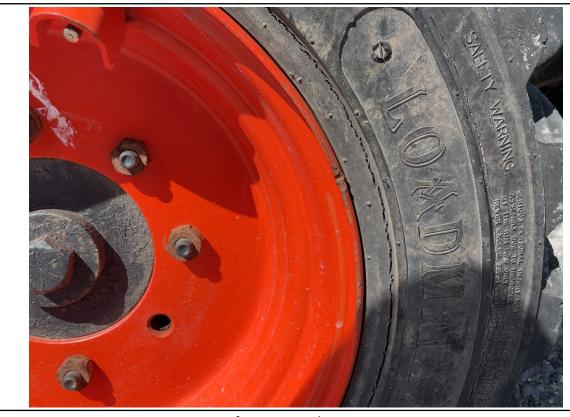

Job #: 71462 / Serial #: 529217179

| Inspection Details Cont'd                |                                                                                                                                                                                                                                                                                                                                                   |
|------------------------------------------|---------------------------------------------------------------------------------------------------------------------------------------------------------------------------------------------------------------------------------------------------------------------------------------------------------------------------------------------------|
| Pedals                                   | No Damages Observed                                                                                                                                                                                                                                                                                                                               |
| Floorboard                               | See Notes                                                                                                                                                                                                                                                                                                                                         |
| Power Mirrors                            | No                                                                                                                                                                                                                                                                                                                                                |
| Heated Mirrors                           | No                                                                                                                                                                                                                                                                                                                                                |
| Switches and Controls                    | See Notes                                                                                                                                                                                                                                                                                                                                         |
| Steps                                    | No Damages Observed                                                                                                                                                                                                                                                                                                                               |
| Handrails                                | No Damages Observed                                                                                                                                                                                                                                                                                                                               |
| Oil Dipstick                             | High Level / Dark Color                                                                                                                                                                                                                                                                                                                           |
| Engine Compartment                       | No Damages Observed                                                                                                                                                                                                                                                                                                                               |
| Exhaust                                  | Single - No Damages<br>Observed                                                                                                                                                                                                                                                                                                                   |
| Axles                                    | No Damages Observed                                                                                                                                                                                                                                                                                                                               |
| Deluxe Instrumentation                   | No                                                                                                                                                                                                                                                                                                                                                |
| Backup Camera                            | No                                                                                                                                                                                                                                                                                                                                                |
| ROPS                                     | No Damages Observed                                                                                                                                                                                                                                                                                                                               |
| Front Lights                             | No Damages Observed                                                                                                                                                                                                                                                                                                                               |
| Rear Lights                              | No Damages Observed                                                                                                                                                                                                                                                                                                                               |
| Front Left Tire Condition                | See Notes                                                                                                                                                                                                                                                                                                                                         |
| Front Left Tire Brand                    | Loadmax                                                                                                                                                                                                                                                                                                                                           |
| Front Left Tire Size                     | 10-16.5                                                                                                                                                                                                                                                                                                                                           |
| Front Left Tire Tread Depth Measurement  | 2/32"                                                                                                                                                                                                                                                                                                                                             |
| Rear Left Tire Condition                 | See Notes                                                                                                                                                                                                                                                                                                                                         |
| Rear Left Tire Brand                     | Loadmax                                                                                                                                                                                                                                                                                                                                           |
| Rear Left Tire Size                      | 10-16.5                                                                                                                                                                                                                                                                                                                                           |
| Rear Left Tire Tread Depth Measurement   | 2/32"                                                                                                                                                                                                                                                                                                                                             |
| Front Right Tire Condition               | See Notes                                                                                                                                                                                                                                                                                                                                         |
| Front Right Tire Brand                   | Loadmax                                                                                                                                                                                                                                                                                                                                           |
| Front Right Tire Size                    | 10-16.5                                                                                                                                                                                                                                                                                                                                           |
| Front Right Tire Tread Depth Measurement | 4/32"                                                                                                                                                                                                                                                                                                                                             |
| Rear Right Tire Condition                | See Notes                                                                                                                                                                                                                                                                                                                                         |
| Rear Right Tire Brand                    | Loadmax                                                                                                                                                                                                                                                                                                                                           |
| Rear Right Tire Size                     | 10-16.5                                                                                                                                                                                                                                                                                                                                           |
| Rear Right Tire Tread Depth Measurement  | 5/32"                                                                                                                                                                                                                                                                                                                                             |
| Attachments - Bucket                     | See Notes                                                                                                                                                                                                                                                                                                                                         |
| Cab Interior                             | See Notes                                                                                                                                                                                                                                                                                                                                         |
| Comments                                 | The horn is not operational. The front left and rear left wheels are missing lug bolts and nuts. The inside cab rails are rusty on both sides. The bottom seat base is rusty. The operator's manuals are missing. The operator's seat material is torn on the backrest. The material is coming off the wall behind the operator's seat. The lower |

Front Lights / 05-16-2024

Rear Lights / 05-16-2024

Front Left Tire Condition / 05-15-2024

Front Left Tire Condition / 05-15-2024

Front Left Tire Brand / 05-15-2024

Front Left Tire Size / 05-15-2024

Axles / 05-15-2024