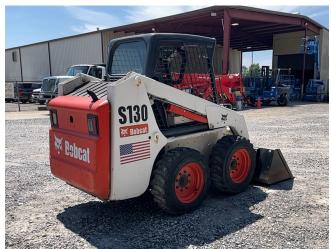

NOTE: By clicking above, you will be redirected to Aspen Field Services.

| Inspection Details     |                                           |  |
|------------------------|-------------------------------------------|--|
| Year                   | 2007                                      |  |
| Make                   | Bobcat                                    |  |
| Model                  | S130                                      |  |
| Date of Inspection     | 05/15/2024                                |  |
| Location of Inspection | 15151 Airline Hwy, Baton Rouge, LA, 70817 |  |
| VIN/Serial Number      | 529217179                                 |  |
| Cylinders              | See Notes                                 |  |
| Engine Hours           | 2,865                                     |  |
| EMS Warning Lights     | No Active Warnings                        |  |
| Travel Control         | See Notes                                 |  |
| Operator's Seat        | See Notes                                 |  |
| Mirrors                | N/A                                       |  |
| Radio                  | No                                        |  |
| A/C                    | No                                        |  |
| Steering Wheel         | N/A                                       |  |

#### **Aspen Field Services** Job #: 71462 / Serial #: 529217179

2007 BOBCAT S130

cab entry lower metal is pitted and has some rust showing. The top window metal frame on the ceiling in the cab is rusty. There appears to be a switch missing on the front upper console. The front upper console plastic appears to be coming apart. The headliner is falling down in the cab. The right hand control rubber grip appears to be torn. The rooftop glass is scratched. The engine oil appears to be dark in color and above the full mark on the dipstick. The lift cylinders are leaking. The hydraulic metal lines on the boom arms are rusty. The auxiliary hydraulic fittings on the left boom arm are rusty. The front right of the cab is bent and dented by the work light. The rear door has paint worn off of it. The front left tire is cracking on the sidewall, and the treads are cut, gouged, and below 50%. The front left wheel has small dents in the lip. The rear left tire is cracking on the sidewall, and the treads are cut, gouged, and below 50%. The front right tire is cracking on the sidewall, and the treads are cut, gouged, and below 50%. The rear right tire is cracking on the sidewall, and the treads are cut, gouged, and below 50%. The rear right axle is oily, and the seal could possibly be leaking. The backup alarm is not operational. The bucket