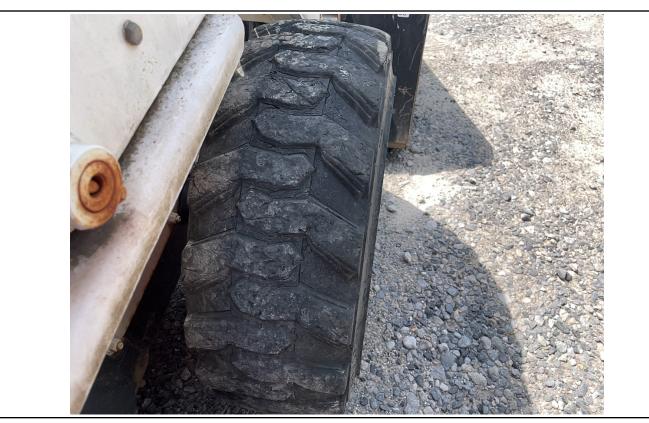

Job #: 71462 / Serial #: 529217179

| Inspection Details Cont'd                |                                                                                                                                                                                                                                                                                                                                                   |
|------------------------------------------|---------------------------------------------------------------------------------------------------------------------------------------------------------------------------------------------------------------------------------------------------------------------------------------------------------------------------------------------------|
| Pedals                                   | No Damages Observed                                                                                                                                                                                                                                                                                                                               |
| Floorboard                               | See Notes                                                                                                                                                                                                                                                                                                                                         |
| Power Mirrors                            | No                                                                                                                                                                                                                                                                                                                                                |
| Heated Mirrors                           | No                                                                                                                                                                                                                                                                                                                                                |
| Switches and Controls                    | See Notes                                                                                                                                                                                                                                                                                                                                         |
| Steps                                    | No Damages Observed                                                                                                                                                                                                                                                                                                                               |
| Handrails                                | No Damages Observed                                                                                                                                                                                                                                                                                                                               |
| Oil Dipstick                             | High Level / Dark Color                                                                                                                                                                                                                                                                                                                           |
| Engine Compartment                       | No Damages Observed                                                                                                                                                                                                                                                                                                                               |
| Exhaust                                  | Single - No Damages<br>Observed                                                                                                                                                                                                                                                                                                                   |
| Axles                                    | No Damages Observed                                                                                                                                                                                                                                                                                                                               |
| Deluxe Instrumentation                   | No                                                                                                                                                                                                                                                                                                                                                |
| Backup Camera                            | No                                                                                                                                                                                                                                                                                                                                                |
| ROPS                                     | No Damages Observed                                                                                                                                                                                                                                                                                                                               |
| Front Lights                             | No Damages Observed                                                                                                                                                                                                                                                                                                                               |
| Rear Lights                              | No Damages Observed                                                                                                                                                                                                                                                                                                                               |
| Front Left Tire Condition                | See Notes                                                                                                                                                                                                                                                                                                                                         |
| Front Left Tire Brand                    | Loadmax                                                                                                                                                                                                                                                                                                                                           |
| Front Left Tire Size                     | 10-16.5                                                                                                                                                                                                                                                                                                                                           |
| Front Left Tire Tread Depth Measurement  | 2/32"                                                                                                                                                                                                                                                                                                                                             |
| Rear Left Tire Condition                 | See Notes                                                                                                                                                                                                                                                                                                                                         |
| Rear Left Tire Brand                     | Loadmax                                                                                                                                                                                                                                                                                                                                           |
| Rear Left Tire Size                      | 10-16.5                                                                                                                                                                                                                                                                                                                                           |
| Rear Left Tire Tread Depth Measurement   | 2/32"                                                                                                                                                                                                                                                                                                                                             |
| Front Right Tire Condition               | See Notes                                                                                                                                                                                                                                                                                                                                         |
| Front Right Tire Brand                   | Loadmax                                                                                                                                                                                                                                                                                                                                           |
| Front Right Tire Size                    | 10-16.5                                                                                                                                                                                                                                                                                                                                           |
| Front Right Tire Tread Depth Measurement | 4/32"                                                                                                                                                                                                                                                                                                                                             |
| Rear Right Tire Condition                | See Notes                                                                                                                                                                                                                                                                                                                                         |
| Rear Right Tire Brand                    | Loadmax                                                                                                                                                                                                                                                                                                                                           |
| Rear Right Tire Size                     | 10-16.5                                                                                                                                                                                                                                                                                                                                           |
| Rear Right Tire Tread Depth Measurement  | 5/32"                                                                                                                                                                                                                                                                                                                                             |
| Attachments - Bucket                     | See Notes                                                                                                                                                                                                                                                                                                                                         |
| Cab Interior                             | See Notes                                                                                                                                                                                                                                                                                                                                         |
| Comments                                 | The horn is not operational. The front left and rear left wheels are missing lug bolts and nuts. The inside cab rails are rusty on both sides. The bottom seat base is rusty. The operator's manuals are missing. The operator's seat material is torn on the backrest. The material is coming off the wall behind the operator's seat. The lower |

#### **Aspen Field Services** Job #: 71462 / Serial #: 529217179

2007 BOBCAT S130

cab entry lower metal is pitted and has some rust showing. The top window metal frame on the ceiling in the cab is rusty. There appears to be a switch missing on the front upper console. The front upper console plastic appears to be coming apart. The headliner is falling down in the cab. The right hand control rubber grip appears to be torn. The rooftop glass is scratched. The engine oil appears to be dark in color and above the full mark on the dipstick. The lift cylinders are leaking. The hydraulic metal lines on the boom arms are rusty. The auxiliary hydraulic fittings on the left boom arm are rusty. The front right of the cab is bent and dented by the work light. The rear door has paint worn off of it. The front left tire is cracking on the sidewall, and the treads are cut, gouged, and below 50%. The front left wheel has small dents in the lip. The rear left tire is cracking on the sidewall, and the treads are cut, gouged, and below 50%. The front right tire is cracking on the sidewall, and the treads are cut, gouged, and below 50%. The rear right tire is cracking on the sidewall, and the treads are cut, gouged, and below 50%. The rear right axle is oily, and the seal could possibly be leaking. The backup alarm is not operational. The bucket

Front Right Tire Condition / 05-15-2024

Front Right Tire Condition / 05-15-2024

Front Right Tire Size / 05-15-2024

Axles / 05-15-2024

Front Right Tire Tread Depth Measurement / 05-15-2024

Rear Right Tire Condition / 05-15-2024