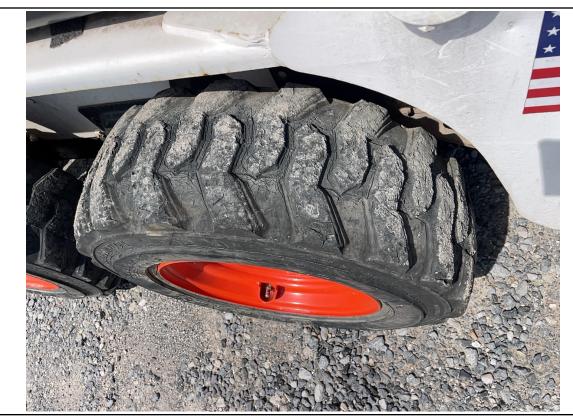

Job #: 71462 / Serial #: 529217179

| Inspection Details Cont'd                |                                                                                                                                                                                                                                                                                                                                                   |
|------------------------------------------|---------------------------------------------------------------------------------------------------------------------------------------------------------------------------------------------------------------------------------------------------------------------------------------------------------------------------------------------------|
| Pedals                                   | No Damages Observed                                                                                                                                                                                                                                                                                                                               |
| Floorboard                               | See Notes                                                                                                                                                                                                                                                                                                                                         |
| Power Mirrors                            | No                                                                                                                                                                                                                                                                                                                                                |
| Heated Mirrors                           | No                                                                                                                                                                                                                                                                                                                                                |
| Switches and Controls                    | See Notes                                                                                                                                                                                                                                                                                                                                         |
| Steps                                    | No Damages Observed                                                                                                                                                                                                                                                                                                                               |
| Handrails                                | No Damages Observed                                                                                                                                                                                                                                                                                                                               |
| Oil Dipstick                             | High Level / Dark Color                                                                                                                                                                                                                                                                                                                           |
| Engine Compartment                       | No Damages Observed                                                                                                                                                                                                                                                                                                                               |
| Exhaust                                  | Single - No Damages<br>Observed                                                                                                                                                                                                                                                                                                                   |
| Axles                                    | No Damages Observed                                                                                                                                                                                                                                                                                                                               |
| Deluxe Instrumentation                   | No                                                                                                                                                                                                                                                                                                                                                |
| Backup Camera                            | No                                                                                                                                                                                                                                                                                                                                                |
| ROPS                                     | No Damages Observed                                                                                                                                                                                                                                                                                                                               |
| Front Lights                             | No Damages Observed                                                                                                                                                                                                                                                                                                                               |
| Rear Lights                              | No Damages Observed                                                                                                                                                                                                                                                                                                                               |
| Front Left Tire Condition                | See Notes                                                                                                                                                                                                                                                                                                                                         |
| Front Left Tire Brand                    | Loadmax                                                                                                                                                                                                                                                                                                                                           |
| Front Left Tire Size                     | 10-16.5                                                                                                                                                                                                                                                                                                                                           |
| Front Left Tire Tread Depth Measurement  | 2/32"                                                                                                                                                                                                                                                                                                                                             |
| Rear Left Tire Condition                 | See Notes                                                                                                                                                                                                                                                                                                                                         |
| Rear Left Tire Brand                     | Loadmax                                                                                                                                                                                                                                                                                                                                           |
| Rear Left Tire Size                      | 10-16.5                                                                                                                                                                                                                                                                                                                                           |
| Rear Left Tire Tread Depth Measurement   | 2/32"                                                                                                                                                                                                                                                                                                                                             |
| Front Right Tire Condition               | See Notes                                                                                                                                                                                                                                                                                                                                         |
| Front Right Tire Brand                   | Loadmax                                                                                                                                                                                                                                                                                                                                           |
| Front Right Tire Size                    | 10-16.5                                                                                                                                                                                                                                                                                                                                           |
| Front Right Tire Tread Depth Measurement | 4/32"                                                                                                                                                                                                                                                                                                                                             |
| Rear Right Tire Condition                | See Notes                                                                                                                                                                                                                                                                                                                                         |
| Rear Right Tire Brand                    | Loadmax                                                                                                                                                                                                                                                                                                                                           |
| Rear Right Tire Size                     | 10-16.5                                                                                                                                                                                                                                                                                                                                           |
| Rear Right Tire Tread Depth Measurement  | 5/32"                                                                                                                                                                                                                                                                                                                                             |
| Attachments - Bucket                     | See Notes                                                                                                                                                                                                                                                                                                                                         |
| Cab Interior                             | See Notes                                                                                                                                                                                                                                                                                                                                         |
| Comments                                 | The horn is not operational. The front left and rear left wheels are missing lug bolts and nuts. The inside cab rails are rusty on both sides. The bottom seat base is rusty. The operator's manuals are missing. The operator's seat material is torn on the backrest. The material is coming off the wall behind the operator's seat. The lower |

#### **Aspen Field Services** Job #: 71462 / Serial #: 529217179

2007 BOBCAT S130

cab entry lower metal is pitted and has some rust showing. The top window metal frame on the ceiling in the cab is rusty. There appears to be a switch missing on the front upper console. The front upper console plastic appears to be coming apart. The headliner is falling down in the cab. The right hand control rubber grip appears to be torn. The rooftop glass is scratched. The engine oil appears to be dark in color and above the full mark on the dipstick. The lift cylinders are leaking. The hydraulic metal lines on the boom arms are rusty. The auxiliary hydraulic fittings on the left boom arm are rusty. The front right of the cab is bent and dented by the work light. The rear door has paint worn off of it. The front left tire is cracking on the sidewall, and the treads are cut, gouged, and below 50%. The front left wheel has small dents in the lip. The rear left tire is cracking on the sidewall, and the treads are cut, gouged, and below 50%. The front right tire is cracking on the sidewall, and the treads are cut, gouged, and below 50%. The rear right tire is cracking on the sidewall, and the treads are cut, gouged, and below 50%. The rear right axle is oily, and the seal could possibly be leaking. The backup alarm is not operational. The bucket

Front Left Tire Tread Depth Measurement / 05-15-2024

Rear Left Tire Condition / 05-15-2024

Rear Left Tire Brand / 05-15-2024

Rear Left Tire Size / 05-15-2024

Axles / 05-15-2024

Rear Left Tire Tread Depth Measurement / 05-15-2024