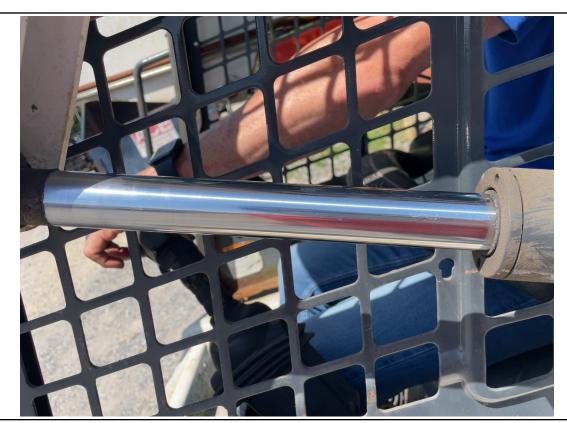

#### **Aspen Field Services** Job #: 71462 / Serial #: 529217179

2007 BOBCAT S130

cab entry lower metal is pitted and has some rust showing. The top window metal frame on the ceiling in the cab is rusty. There appears to be a switch missing on the front upper console. The front upper console plastic appears to be coming apart. The headliner is falling down in the cab. The right hand control rubber grip appears to be torn. The rooftop glass is scratched. The engine oil appears to be dark in color and above the full mark on the dipstick. The lift cylinders are leaking. The hydraulic metal lines on the boom arms are rusty. The auxiliary hydraulic fittings on the left boom arm are rusty. The front right of the cab is bent and dented by the work light. The rear door has paint worn off of it. The front left tire is cracking on the sidewall, and the treads are cut, gouged, and below 50%. The front left wheel has small dents in the lip. The rear left tire is cracking on the sidewall, and the treads are cut, gouged, and below 50%. The front right tire is cracking on the sidewall, and the treads are cut, gouged, and below 50%. The rear right tire is cracking on the sidewall, and the treads are cut, gouged, and below 50%. The rear right axle is oily, and the seal could possibly be leaking. The backup alarm is not operational. The bucket

tilt pins sound like they need to be greased.

Front Left / 05-15-2024

Front Right / 05-15-2024

Rear Left / 05-15-2024

Rear Right / 05-15-2024

Left / 05-15-2024

Right / 05-15-2024

Front / 05-15-2024