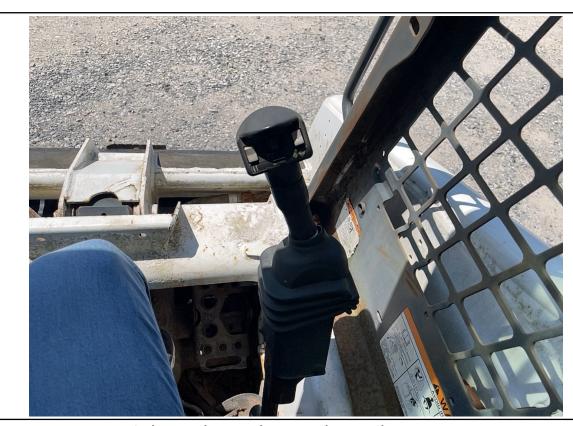

#### **Aspen Field Services** Job #: 71462 / Serial #: 529217179

2007 BOBCAT S130

cab entry lower metal is pitted and has some rust showing. The top window metal frame on the ceiling in the cab is rusty. There appears to be a switch missing on the front upper console. The front upper console plastic appears to be coming apart. The headliner is falling down in the cab. The right hand control rubber grip appears to be torn. The rooftop glass is scratched. The engine oil appears to be dark in color and above the full mark on the dipstick. The lift cylinders are leaking. The hydraulic metal lines on the boom arms are rusty. The auxiliary hydraulic fittings on the left boom arm are rusty. The front right of the cab is bent and dented by the work light. The rear door has paint worn off of it. The front left tire is cracking on the sidewall, and the treads are cut, gouged, and below 50%. The front left wheel has small dents in the lip. The rear left tire is cracking on the sidewall, and the treads are cut, gouged, and below 50%. The front right tire is cracking on the sidewall, and the treads are cut, gouged, and below 50%. The rear right tire is cracking on the sidewall, and the treads are cut, gouged, and below 50%. The rear right axle is oily, and the seal could possibly be leaking. The backup alarm is not operational. The bucket