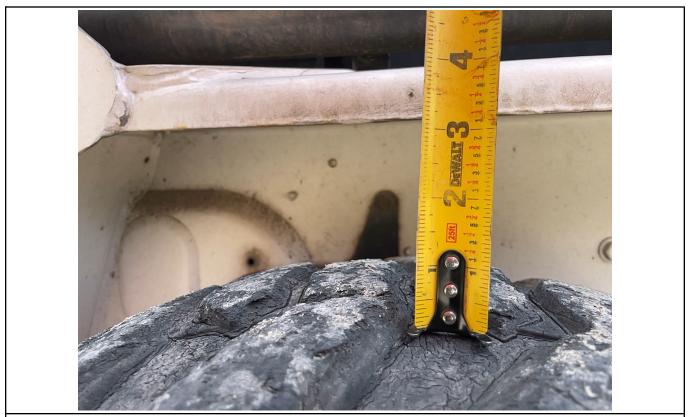

Job #: 71462 / Serial #: 529217179

| Inspection Details Cont'd                |                                                                                                                                                                                                                                                                                                                                                   |
|------------------------------------------|---------------------------------------------------------------------------------------------------------------------------------------------------------------------------------------------------------------------------------------------------------------------------------------------------------------------------------------------------|
| Pedals                                   | No Damages Observed                                                                                                                                                                                                                                                                                                                               |
| Floorboard                               | See Notes                                                                                                                                                                                                                                                                                                                                         |
| Power Mirrors                            | No                                                                                                                                                                                                                                                                                                                                                |
| Heated Mirrors                           | No                                                                                                                                                                                                                                                                                                                                                |
| Switches and Controls                    | See Notes                                                                                                                                                                                                                                                                                                                                         |
| Steps                                    | No Damages Observed                                                                                                                                                                                                                                                                                                                               |
| Handrails                                | No Damages Observed                                                                                                                                                                                                                                                                                                                               |
| Oil Dipstick                             | High Level / Dark Color                                                                                                                                                                                                                                                                                                                           |
| Engine Compartment                       | No Damages Observed                                                                                                                                                                                                                                                                                                                               |
| Exhaust                                  | Single - No Damages<br>Observed                                                                                                                                                                                                                                                                                                                   |
| Axles                                    | No Damages Observed                                                                                                                                                                                                                                                                                                                               |
| Deluxe Instrumentation                   | No                                                                                                                                                                                                                                                                                                                                                |
| Backup Camera                            | No                                                                                                                                                                                                                                                                                                                                                |
| ROPS                                     | No Damages Observed                                                                                                                                                                                                                                                                                                                               |
| Front Lights                             | No Damages Observed                                                                                                                                                                                                                                                                                                                               |
| Rear Lights                              | No Damages Observed                                                                                                                                                                                                                                                                                                                               |
| Front Left Tire Condition                | See Notes                                                                                                                                                                                                                                                                                                                                         |
| Front Left Tire Brand                    | Loadmax                                                                                                                                                                                                                                                                                                                                           |
| Front Left Tire Size                     | 10-16.5                                                                                                                                                                                                                                                                                                                                           |
| Front Left Tire Tread Depth Measurement  | 2/32"                                                                                                                                                                                                                                                                                                                                             |
| Rear Left Tire Condition                 | See Notes                                                                                                                                                                                                                                                                                                                                         |
| Rear Left Tire Brand                     | Loadmax                                                                                                                                                                                                                                                                                                                                           |
| Rear Left Tire Size                      | 10-16.5                                                                                                                                                                                                                                                                                                                                           |
| Rear Left Tire Tread Depth Measurement   | 2/32"                                                                                                                                                                                                                                                                                                                                             |
| Front Right Tire Condition               | See Notes                                                                                                                                                                                                                                                                                                                                         |
| Front Right Tire Brand                   | Loadmax                                                                                                                                                                                                                                                                                                                                           |
| Front Right Tire Size                    | 10-16.5                                                                                                                                                                                                                                                                                                                                           |
| Front Right Tire Tread Depth Measurement | 4/32"                                                                                                                                                                                                                                                                                                                                             |
| Rear Right Tire Condition                | See Notes                                                                                                                                                                                                                                                                                                                                         |
| Rear Right Tire Brand                    | Loadmax                                                                                                                                                                                                                                                                                                                                           |
| Rear Right Tire Size                     | 10-16.5                                                                                                                                                                                                                                                                                                                                           |
| Rear Right Tire Tread Depth Measurement  | 5/32"                                                                                                                                                                                                                                                                                                                                             |
| Attachments - Bucket                     | See Notes                                                                                                                                                                                                                                                                                                                                         |
| Cab Interior                             | See Notes                                                                                                                                                                                                                                                                                                                                         |
| Comments                                 | The horn is not operational. The front left and rear left wheels are missing lug bolts and nuts. The inside cab rails are rusty on both sides. The bottom seat base is rusty. The operator's manuals are missing. The operator's seat material is torn on the backrest. The material is coming off the wall behind the operator's seat. The lower |

#### **Aspen Field Services** Job #: 71462 / Serial #: 529217179

2007 BOBCAT S130

cab entry lower metal is pitted and has some rust showing. The top window metal frame on the ceiling in the cab is rusty. There appears to be a switch missing on the front upper console. The front upper console plastic appears to be coming apart. The headliner is falling down in the cab. The right hand control rubber grip appears to be torn. The rooftop glass is scratched. The engine oil appears to be dark in color and above the full mark on the dipstick. The lift cylinders are leaking. The hydraulic metal lines on the boom arms are rusty. The auxiliary hydraulic fittings on the left boom arm are rusty. The front right of the cab is bent and dented by the work light. The rear door has paint worn off of it. The front left tire is cracking on the sidewall, and the treads are cut, gouged, and below 50%. The front left wheel has small dents in the lip. The rear left tire is cracking on the sidewall, and the treads are cut, gouged, and below 50%. The front right tire is cracking on the sidewall, and the treads are cut, gouged, and below 50%. The rear right tire is cracking on the sidewall, and the treads are cut, gouged, and below 50%. The rear right axle is oily, and the seal could possibly be leaking. The backup alarm is not operational. The bucket