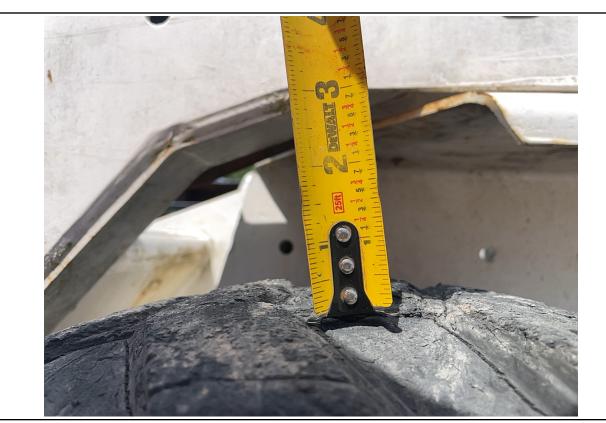

Job #: 71462 / Serial #: 529217179

| Inspection Details Cont'd                |                                                                                                                                                                                                                                                                                                                                                   |
|------------------------------------------|---------------------------------------------------------------------------------------------------------------------------------------------------------------------------------------------------------------------------------------------------------------------------------------------------------------------------------------------------|
| Pedals                                   | No Damages Observed                                                                                                                                                                                                                                                                                                                               |
| Floorboard                               | See Notes                                                                                                                                                                                                                                                                                                                                         |
| Power Mirrors                            | No                                                                                                                                                                                                                                                                                                                                                |
| Heated Mirrors                           | No                                                                                                                                                                                                                                                                                                                                                |
| Switches and Controls                    | See Notes                                                                                                                                                                                                                                                                                                                                         |
| Steps                                    | No Damages Observed                                                                                                                                                                                                                                                                                                                               |
| Handrails                                | No Damages Observed                                                                                                                                                                                                                                                                                                                               |
| Oil Dipstick                             | High Level / Dark Color                                                                                                                                                                                                                                                                                                                           |
| Engine Compartment                       | No Damages Observed                                                                                                                                                                                                                                                                                                                               |
| Exhaust                                  | Single - No Damages<br>Observed                                                                                                                                                                                                                                                                                                                   |
| Axles                                    | No Damages Observed                                                                                                                                                                                                                                                                                                                               |
| Deluxe Instrumentation                   | No                                                                                                                                                                                                                                                                                                                                                |
| Backup Camera                            | No                                                                                                                                                                                                                                                                                                                                                |
| ROPS                                     | No Damages Observed                                                                                                                                                                                                                                                                                                                               |
| Front Lights                             | No Damages Observed                                                                                                                                                                                                                                                                                                                               |
| Rear Lights                              | No Damages Observed                                                                                                                                                                                                                                                                                                                               |
| Front Left Tire Condition                | See Notes                                                                                                                                                                                                                                                                                                                                         |
| Front Left Tire Brand                    | Loadmax                                                                                                                                                                                                                                                                                                                                           |
| Front Left Tire Size                     | 10-16.5                                                                                                                                                                                                                                                                                                                                           |
| Front Left Tire Tread Depth Measurement  | 2/32"                                                                                                                                                                                                                                                                                                                                             |
| Rear Left Tire Condition                 | See Notes                                                                                                                                                                                                                                                                                                                                         |
| Rear Left Tire Brand                     | Loadmax                                                                                                                                                                                                                                                                                                                                           |
| Rear Left Tire Size                      | 10-16.5                                                                                                                                                                                                                                                                                                                                           |
| Rear Left Tire Tread Depth Measurement   | 2/32"                                                                                                                                                                                                                                                                                                                                             |
| Front Right Tire Condition               | See Notes                                                                                                                                                                                                                                                                                                                                         |
| Front Right Tire Brand                   | Loadmax                                                                                                                                                                                                                                                                                                                                           |
| Front Right Tire Size                    | 10-16.5                                                                                                                                                                                                                                                                                                                                           |
| Front Right Tire Tread Depth Measurement | 4/32"                                                                                                                                                                                                                                                                                                                                             |
| Rear Right Tire Condition                | See Notes                                                                                                                                                                                                                                                                                                                                         |
| Rear Right Tire Brand                    | Loadmax                                                                                                                                                                                                                                                                                                                                           |
| Rear Right Tire Size                     | 10-16.5                                                                                                                                                                                                                                                                                                                                           |
| Rear Right Tire Tread Depth Measurement  | 5/32"                                                                                                                                                                                                                                                                                                                                             |
| Attachments - Bucket                     | See Notes                                                                                                                                                                                                                                                                                                                                         |
| Cab Interior                             | See Notes                                                                                                                                                                                                                                                                                                                                         |
| Comments                                 | The horn is not operational. The front left and rear left wheels are missing lug bolts and nuts. The inside cab rails are rusty on both sides. The bottom seat base is rusty. The operator's manuals are missing. The operator's seat material is torn on the backrest. The material is coming off the wall behind the operator's seat. The lower |

#### **Aspen Field Services** Job #: 71462 / Serial #: 529217179

2007 BOBCAT S130

cab entry lower metal is pitted and has some rust showing. The top window metal frame on the ceiling in the cab is rusty. There appears to be a switch missing on the front upper console. The front upper console plastic appears to be coming apart. The headliner is falling down in the cab. The right hand control rubber grip appears to be torn. The rooftop glass is scratched. The engine oil appears to be dark in color and above the full mark on the dipstick. The lift cylinders are leaking. The hydraulic metal lines on the boom arms are rusty. The auxiliary hydraulic fittings on the left boom arm are rusty. The front right of the cab is bent and dented by the work light. The rear door has paint worn off of it. The front left tire is cracking on the sidewall, and the treads are cut, gouged, and below 50%. The front left wheel has small dents in the lip. The rear left tire is cracking on the sidewall, and the treads are cut, gouged, and below 50%. The front right tire is cracking on the sidewall, and the treads are cut, gouged, and below 50%. The rear right tire is cracking on the sidewall, and the treads are cut, gouged, and below 50%. The rear right axle is oily, and the seal could possibly be leaking. The backup alarm is not operational. The bucket

Front Left Tire Tread Depth Measurement / 05-15-2024

Rear Left Tire Condition / 05-15-2024

Rear Left Tire Brand / 05-15-2024

Rear Left Tire Size / 05-15-2024

Axles / 05-15-2024

Rear Left Tire Tread Depth Measurement / 05-15-2024