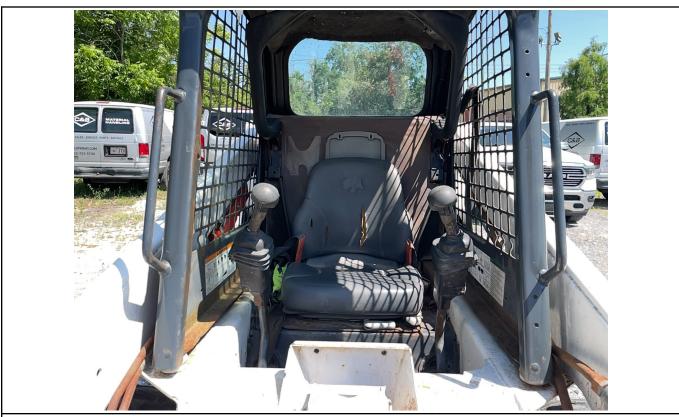

NOTE: By clicking above, you will be redirected to Aspen Field Services.

| Inspection Details     |                                           |  |
|------------------------|-------------------------------------------|--|
| Year                   | 2007                                      |  |
| Make                   | Bobcat                                    |  |
| Model                  | S130                                      |  |
| Date of Inspection     | 05/15/2024                                |  |
| Location of Inspection | 15151 Airline Hwy, Baton Rouge, LA, 70817 |  |
| VIN/Serial Number      | 529217179                                 |  |
| Cylinders              | See Notes                                 |  |
| Engine Hours           | 2,865                                     |  |
| EMS Warning Lights     | No Active Warnings                        |  |
| Travel Control         | See Notes                                 |  |
| Operator's Seat        | See Notes                                 |  |
| Mirrors                | N/A                                       |  |
| Radio                  | No                                        |  |
| A/C                    | No                                        |  |
| Steering Wheel         | N/A                                       |  |

Rear / 05-15-2024

Serial Number: 529217179 / 05-15-2024

Engine Hours: 2,865 / 05-15-2024

EMS Warning Lights / 05-15-2024

EMS Warning Lights / 05-15-2024

Cab Interior / 05-15-2024

Operator's Seat / 05-15-2024