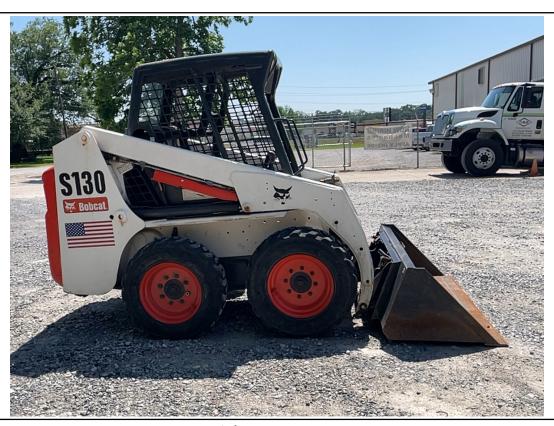

NOTE: By clicking above, you will be redirected to Aspen Field Services.

| Inspection Details     |                                           |  |
|------------------------|-------------------------------------------|--|
| Year                   | 2007                                      |  |
| Make                   | Bobcat                                    |  |
| Model                  | S130                                      |  |
| Date of Inspection     | 05/15/2024                                |  |
| Location of Inspection | 15151 Airline Hwy, Baton Rouge, LA, 70817 |  |
| VIN/Serial Number      | 529217179                                 |  |
| Cylinders              | See Notes                                 |  |
| Engine Hours           | 2,865                                     |  |
| EMS Warning Lights     | No Active Warnings                        |  |
| Travel Control         | See Notes                                 |  |
| Operator's Seat        | See Notes                                 |  |
| Mirrors                | N/A                                       |  |
| Radio                  | No                                        |  |
| A/C                    | No                                        |  |
| Steering Wheel         | N/A                                       |  |

Job #: 71462 / Serial #: 529217179

| Inspection Details Cont'd                |                                                                                                                                                                                                                                                                                                                                                   |
|------------------------------------------|---------------------------------------------------------------------------------------------------------------------------------------------------------------------------------------------------------------------------------------------------------------------------------------------------------------------------------------------------|
| Pedals                                   | No Damages Observed                                                                                                                                                                                                                                                                                                                               |
| Floorboard                               | See Notes                                                                                                                                                                                                                                                                                                                                         |
| Power Mirrors                            | No                                                                                                                                                                                                                                                                                                                                                |
| Heated Mirrors                           | No                                                                                                                                                                                                                                                                                                                                                |
| Switches and Controls                    | See Notes                                                                                                                                                                                                                                                                                                                                         |
| Steps                                    | No Damages Observed                                                                                                                                                                                                                                                                                                                               |
| Handrails                                | No Damages Observed                                                                                                                                                                                                                                                                                                                               |
| Oil Dipstick                             | High Level / Dark Color                                                                                                                                                                                                                                                                                                                           |
| Engine Compartment                       | No Damages Observed                                                                                                                                                                                                                                                                                                                               |
| Exhaust                                  | Single - No Damages<br>Observed                                                                                                                                                                                                                                                                                                                   |
| Axles                                    | No Damages Observed                                                                                                                                                                                                                                                                                                                               |
| Deluxe Instrumentation                   | No                                                                                                                                                                                                                                                                                                                                                |
| Backup Camera                            | No                                                                                                                                                                                                                                                                                                                                                |
| ROPS                                     | No Damages Observed                                                                                                                                                                                                                                                                                                                               |
| Front Lights                             | No Damages Observed                                                                                                                                                                                                                                                                                                                               |
| Rear Lights                              | No Damages Observed                                                                                                                                                                                                                                                                                                                               |
| Front Left Tire Condition                | See Notes                                                                                                                                                                                                                                                                                                                                         |
| Front Left Tire Brand                    | Loadmax                                                                                                                                                                                                                                                                                                                                           |
| Front Left Tire Size                     | 10-16.5                                                                                                                                                                                                                                                                                                                                           |
| Front Left Tire Tread Depth Measurement  | 2/32"                                                                                                                                                                                                                                                                                                                                             |
| Rear Left Tire Condition                 | See Notes                                                                                                                                                                                                                                                                                                                                         |
| Rear Left Tire Brand                     | Loadmax                                                                                                                                                                                                                                                                                                                                           |
| Rear Left Tire Size                      | 10-16.5                                                                                                                                                                                                                                                                                                                                           |
| Rear Left Tire Tread Depth Measurement   | 2/32"                                                                                                                                                                                                                                                                                                                                             |
| Front Right Tire Condition               | See Notes                                                                                                                                                                                                                                                                                                                                         |
| Front Right Tire Brand                   | Loadmax                                                                                                                                                                                                                                                                                                                                           |
| Front Right Tire Size                    | 10-16.5                                                                                                                                                                                                                                                                                                                                           |
| Front Right Tire Tread Depth Measurement | 4/32"                                                                                                                                                                                                                                                                                                                                             |
| Rear Right Tire Condition                | See Notes                                                                                                                                                                                                                                                                                                                                         |
| Rear Right Tire Brand                    | Loadmax                                                                                                                                                                                                                                                                                                                                           |
| Rear Right Tire Size                     | 10-16.5                                                                                                                                                                                                                                                                                                                                           |
| Rear Right Tire Tread Depth Measurement  | 5/32"                                                                                                                                                                                                                                                                                                                                             |
| Attachments - Bucket                     | See Notes                                                                                                                                                                                                                                                                                                                                         |
| Cab Interior                             | See Notes                                                                                                                                                                                                                                                                                                                                         |
| Comments                                 | The horn is not operational. The front left and rear left wheels are missing lug bolts and nuts. The inside cab rails are rusty on both sides. The bottom seat base is rusty. The operator's manuals are missing. The operator's seat material is torn on the backrest. The material is coming off the wall behind the operator's seat. The lower |

#### **Aspen Field Services** Job #: 71462 / Serial #: 529217179

2007 BOBCAT S130

cab entry lower metal is pitted and has some rust showing. The top window metal frame on the ceiling in the cab is rusty. There appears to be a switch missing on the front upper console. The front upper console plastic appears to be coming apart. The headliner is falling down in the cab. The right hand control rubber grip appears to be torn. The rooftop glass is scratched. The engine oil appears to be dark in color and above the full mark on the dipstick. The lift cylinders are leaking. The hydraulic metal lines on the boom arms are rusty. The auxiliary hydraulic fittings on the left boom arm are rusty. The front right of the cab is bent and dented by the work light. The rear door has paint worn off of it. The front left tire is cracking on the sidewall, and the treads are cut, gouged, and below 50%. The front left wheel has small dents in the lip. The rear left tire is cracking on the sidewall, and the treads are cut, gouged, and below 50%. The front right tire is cracking on the sidewall, and the treads are cut, gouged, and below 50%. The rear right tire is cracking on the sidewall, and the treads are cut, gouged, and below 50%. The rear right axle is oily, and the seal could possibly be leaking. The backup alarm is not operational. The bucket