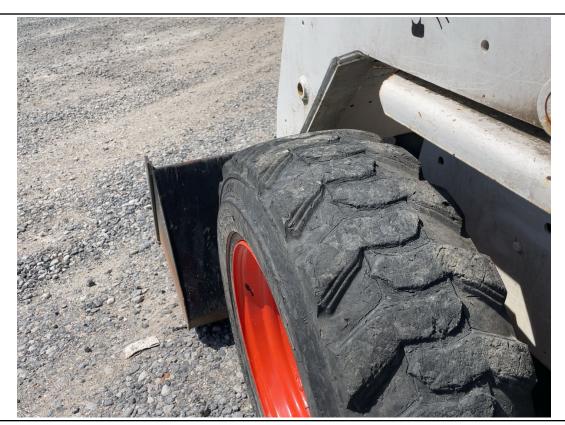

Job #: 71462 / Serial #: 529217179

| Inspection Details Cont'd                |                                                                                                                                                                                                                                                                                                                                                   |
|------------------------------------------|---------------------------------------------------------------------------------------------------------------------------------------------------------------------------------------------------------------------------------------------------------------------------------------------------------------------------------------------------|
| Pedals                                   | No Damages Observed                                                                                                                                                                                                                                                                                                                               |
| Floorboard                               | See Notes                                                                                                                                                                                                                                                                                                                                         |
| Power Mirrors                            | No                                                                                                                                                                                                                                                                                                                                                |
| Heated Mirrors                           | No                                                                                                                                                                                                                                                                                                                                                |
| Switches and Controls                    | See Notes                                                                                                                                                                                                                                                                                                                                         |
| Steps                                    | No Damages Observed                                                                                                                                                                                                                                                                                                                               |
| Handrails                                | No Damages Observed                                                                                                                                                                                                                                                                                                                               |
| Oil Dipstick                             | High Level / Dark Color                                                                                                                                                                                                                                                                                                                           |
| Engine Compartment                       | No Damages Observed                                                                                                                                                                                                                                                                                                                               |
| Exhaust                                  | Single - No Damages<br>Observed                                                                                                                                                                                                                                                                                                                   |
| Axles                                    | No Damages Observed                                                                                                                                                                                                                                                                                                                               |
| Deluxe Instrumentation                   | No                                                                                                                                                                                                                                                                                                                                                |
| Backup Camera                            | No                                                                                                                                                                                                                                                                                                                                                |
| ROPS                                     | No Damages Observed                                                                                                                                                                                                                                                                                                                               |
| Front Lights                             | No Damages Observed                                                                                                                                                                                                                                                                                                                               |
| Rear Lights                              | No Damages Observed                                                                                                                                                                                                                                                                                                                               |
| Front Left Tire Condition                | See Notes                                                                                                                                                                                                                                                                                                                                         |
| Front Left Tire Brand                    | Loadmax                                                                                                                                                                                                                                                                                                                                           |
| Front Left Tire Size                     | 10-16.5                                                                                                                                                                                                                                                                                                                                           |
| Front Left Tire Tread Depth Measurement  | 2/32"                                                                                                                                                                                                                                                                                                                                             |
| Rear Left Tire Condition                 | See Notes                                                                                                                                                                                                                                                                                                                                         |
| Rear Left Tire Brand                     | Loadmax                                                                                                                                                                                                                                                                                                                                           |
| Rear Left Tire Size                      | 10-16.5                                                                                                                                                                                                                                                                                                                                           |
| Rear Left Tire Tread Depth Measurement   | 2/32"                                                                                                                                                                                                                                                                                                                                             |
| Front Right Tire Condition               | See Notes                                                                                                                                                                                                                                                                                                                                         |
| Front Right Tire Brand                   | Loadmax                                                                                                                                                                                                                                                                                                                                           |
| Front Right Tire Size                    | 10-16.5                                                                                                                                                                                                                                                                                                                                           |
| Front Right Tire Tread Depth Measurement | 4/32"                                                                                                                                                                                                                                                                                                                                             |
| Rear Right Tire Condition                | See Notes                                                                                                                                                                                                                                                                                                                                         |
| Rear Right Tire Brand                    | Loadmax                                                                                                                                                                                                                                                                                                                                           |
| Rear Right Tire Size                     | 10-16.5                                                                                                                                                                                                                                                                                                                                           |
| Rear Right Tire Tread Depth Measurement  | 5/32"                                                                                                                                                                                                                                                                                                                                             |
| Attachments - Bucket                     | See Notes                                                                                                                                                                                                                                                                                                                                         |
| Cab Interior                             | See Notes                                                                                                                                                                                                                                                                                                                                         |
| Comments                                 | The horn is not operational. The front left and rear left wheels are missing lug bolts and nuts. The inside cab rails are rusty on both sides. The bottom seat base is rusty. The operator's manuals are missing. The operator's seat material is torn on the backrest. The material is coming off the wall behind the operator's seat. The lower |

#### **Aspen Field Services** Job #: 71462 / Serial #: 529217179

2007 BOBCAT S130

cab entry lower metal is pitted and has some rust showing. The top window metal frame on the ceiling in the cab is rusty. There appears to be a switch missing on the front upper console. The front upper console plastic appears to be coming apart. The headliner is falling down in the cab. The right hand control rubber grip appears to be torn. The rooftop glass is scratched. The engine oil appears to be dark in color and above the full mark on the dipstick. The lift cylinders are leaking. The hydraulic metal lines on the boom arms are rusty. The auxiliary hydraulic fittings on the left boom arm are rusty. The front right of the cab is bent and dented by the work light. The rear door has paint worn off of it. The front left tire is cracking on the sidewall, and the treads are cut, gouged, and below 50%. The front left wheel has small dents in the lip. The rear left tire is cracking on the sidewall, and the treads are cut, gouged, and below 50%. The front right tire is cracking on the sidewall, and the treads are cut, gouged, and below 50%. The rear right tire is cracking on the sidewall, and the treads are cut, gouged, and below 50%. The rear right axle is oily, and the seal could possibly be leaking. The backup alarm is not operational. The bucket