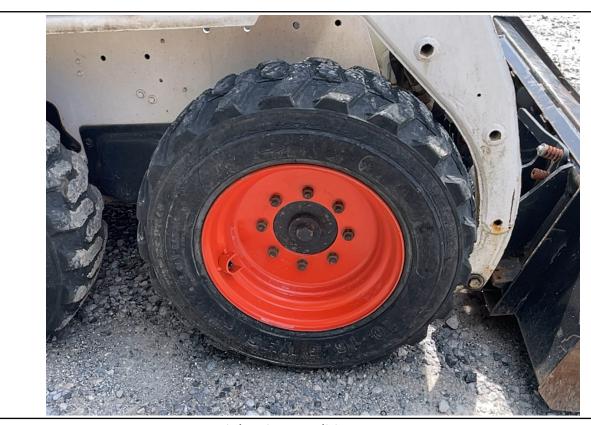

Job #: 71462 / Serial #: 529217179

| Inspection Details Cont'd                |                                                                                                                                                                                                                                                                                                                                                   |
|------------------------------------------|---------------------------------------------------------------------------------------------------------------------------------------------------------------------------------------------------------------------------------------------------------------------------------------------------------------------------------------------------|
| Pedals                                   | No Damages Observed                                                                                                                                                                                                                                                                                                                               |
| Floorboard                               | See Notes                                                                                                                                                                                                                                                                                                                                         |
| Power Mirrors                            | No                                                                                                                                                                                                                                                                                                                                                |
| Heated Mirrors                           | No                                                                                                                                                                                                                                                                                                                                                |
| Switches and Controls                    | See Notes                                                                                                                                                                                                                                                                                                                                         |
| Steps                                    | No Damages Observed                                                                                                                                                                                                                                                                                                                               |
| Handrails                                | No Damages Observed                                                                                                                                                                                                                                                                                                                               |
| Oil Dipstick                             | High Level / Dark Color                                                                                                                                                                                                                                                                                                                           |
| Engine Compartment                       | No Damages Observed                                                                                                                                                                                                                                                                                                                               |
| Exhaust                                  | Single - No Damages<br>Observed                                                                                                                                                                                                                                                                                                                   |
| Axles                                    | No Damages Observed                                                                                                                                                                                                                                                                                                                               |
| Deluxe Instrumentation                   | No                                                                                                                                                                                                                                                                                                                                                |
| Backup Camera                            | No                                                                                                                                                                                                                                                                                                                                                |
| ROPS                                     | No Damages Observed                                                                                                                                                                                                                                                                                                                               |
| Front Lights                             | No Damages Observed                                                                                                                                                                                                                                                                                                                               |
| Rear Lights                              | No Damages Observed                                                                                                                                                                                                                                                                                                                               |
| Front Left Tire Condition                | See Notes                                                                                                                                                                                                                                                                                                                                         |
| Front Left Tire Brand                    | Loadmax                                                                                                                                                                                                                                                                                                                                           |
| Front Left Tire Size                     | 10-16.5                                                                                                                                                                                                                                                                                                                                           |
| Front Left Tire Tread Depth Measurement  | 2/32"                                                                                                                                                                                                                                                                                                                                             |
| Rear Left Tire Condition                 | See Notes                                                                                                                                                                                                                                                                                                                                         |
| Rear Left Tire Brand                     | Loadmax                                                                                                                                                                                                                                                                                                                                           |
| Rear Left Tire Size                      | 10-16.5                                                                                                                                                                                                                                                                                                                                           |
| Rear Left Tire Tread Depth Measurement   | 2/32"                                                                                                                                                                                                                                                                                                                                             |
| Front Right Tire Condition               | See Notes                                                                                                                                                                                                                                                                                                                                         |
| Front Right Tire Brand                   | Loadmax                                                                                                                                                                                                                                                                                                                                           |
| Front Right Tire Size                    | 10-16.5                                                                                                                                                                                                                                                                                                                                           |
| Front Right Tire Tread Depth Measurement | 4/32"                                                                                                                                                                                                                                                                                                                                             |
| Rear Right Tire Condition                | See Notes                                                                                                                                                                                                                                                                                                                                         |
| Rear Right Tire Brand                    | Loadmax                                                                                                                                                                                                                                                                                                                                           |
| Rear Right Tire Size                     | 10-16.5                                                                                                                                                                                                                                                                                                                                           |
| Rear Right Tire Tread Depth Measurement  | 5/32"                                                                                                                                                                                                                                                                                                                                             |
| Attachments - Bucket                     | See Notes                                                                                                                                                                                                                                                                                                                                         |
| Cab Interior                             | See Notes                                                                                                                                                                                                                                                                                                                                         |
| Comments                                 | The horn is not operational. The front left and rear left wheels are missing lug bolts and nuts. The inside cab rails are rusty on both sides. The bottom seat base is rusty. The operator's manuals are missing. The operator's seat material is torn on the backrest. The material is coming off the wall behind the operator's seat. The lower |

#### **Aspen Field Services** Job #: 71462 / Serial #: 529217179

2007 BOBCAT S130

cab entry lower metal is pitted and has some rust showing. The top window metal frame on the ceiling in the cab is rusty. There appears to be a switch missing on the front upper console. The front upper console plastic appears to be coming apart. The headliner is falling down in the cab. The right hand control rubber grip appears to be torn. The rooftop glass is scratched. The engine oil appears to be dark in color and above the full mark on the dipstick. The lift cylinders are leaking. The hydraulic metal lines on the boom arms are rusty. The auxiliary hydraulic fittings on the left boom arm are rusty. The front right of the cab is bent and dented by the work light. The rear door has paint worn off of it. The front left tire is cracking on the sidewall, and the treads are cut, gouged, and below 50%. The front left wheel has small dents in the lip. The rear left tire is cracking on the sidewall, and the treads are cut, gouged, and below 50%. The front right tire is cracking on the sidewall, and the treads are cut, gouged, and below 50%. The rear right tire is cracking on the sidewall, and the treads are cut, gouged, and below 50%. The rear right axle is oily, and the seal could possibly be leaking. The backup alarm is not operational. The bucket

Front Right Tire Condition / 05-15-2024

Front Right Tire Condition / 05-15-2024

Front Right Tire Size / 05-15-2024

Axles / 05-15-2024

Front Right Tire Tread Depth Measurement / 05-15-2024

Rear Right Tire Condition / 05-15-2024