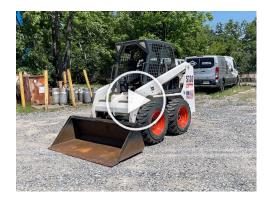

**Aspen Field Services** Job #: 71462 /

Serial #: 529217179

Video:

PHOTOS: Click the link below to view all high resolution images https://app.aspenfieldservices.com/api/attachments/ get/7riYrbPrpZ5XYuk4m/full\_report\_0071462\_7riYrbPrpZ5XYuk4m.pdf?view

NOTE: By clicking above, you will be redirected to Aspen Field Services.

| Inspection Details     |                                           |  |
|------------------------|-------------------------------------------|--|
| Year                   | 2007                                      |  |
| Make                   | Bobcat                                    |  |
| Model                  | S130                                      |  |
| Date of Inspection     | 05/15/2024                                |  |
| Location of Inspection | 15151 Airline Hwy, Baton Rouge, LA, 70817 |  |
| VIN/Serial Number      | 529217179                                 |  |
| Cylinders              | See Notes                                 |  |
| Engine Hours           | 2,865                                     |  |
| EMS Warning Lights     | No Active Warnings                        |  |
| Travel Control         | See Notes                                 |  |
| Operator's Seat        | See Notes                                 |  |
| Mirrors                | N/A                                       |  |
| Radio                  | No                                        |  |
| A/C                    | No                                        |  |
| Steering Wheel         | N/A                                       |  |

#### **Aspen Field Services** Job #: 71462 / Serial #: 529217179

2007 BOBCAT S130

cab entry lower metal is pitted and has some rust showing. The top window metal frame on the ceiling in the cab is rusty. There appears to be a switch missing on the front upper console. The front upper console plastic appears to be coming apart. The headliner is falling down in the cab. The right hand control rubber grip appears to be torn. The rooftop glass is scratched. The engine oil appears to be dark in color and above the full mark on the dipstick. The lift cylinders are leaking. The hydraulic metal lines on the boom arms are rusty. The auxiliary hydraulic fittings on the left boom arm are rusty. The front right of the cab is bent and dented by the work light. The rear door has paint worn off of it. The front left tire is cracking on the sidewall, and the treads are cut, gouged, and below 50%. The front left wheel has small dents in the lip. The rear left tire is cracking on the sidewall, and the treads are cut, gouged, and below 50%. The front right tire is cracking on the sidewall, and the treads are cut, gouged, and below 50%. The rear right tire is cracking on the sidewall, and the treads are cut, gouged, and below 50%. The rear right axle is oily, and the seal could possibly be leaking. The backup alarm is not operational. The bucket