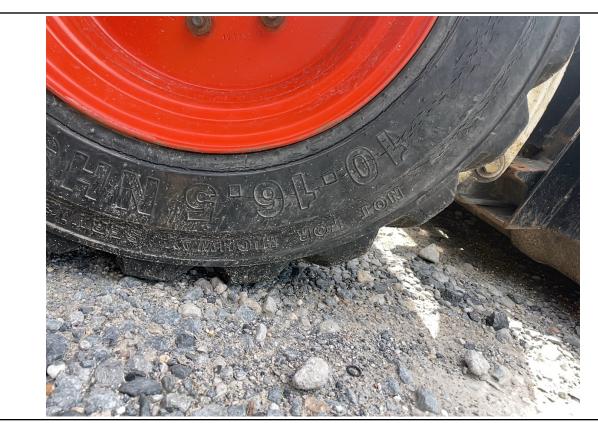

Job #: 71462 / Serial #: 529217179

| Inspection Details Cont'd                |                                                                                                                                                                                                                                                                                                                                                   |
|------------------------------------------|---------------------------------------------------------------------------------------------------------------------------------------------------------------------------------------------------------------------------------------------------------------------------------------------------------------------------------------------------|
| Pedals                                   | No Damages Observed                                                                                                                                                                                                                                                                                                                               |
| Floorboard                               | See Notes                                                                                                                                                                                                                                                                                                                                         |
| Power Mirrors                            | No                                                                                                                                                                                                                                                                                                                                                |
| Heated Mirrors                           | No                                                                                                                                                                                                                                                                                                                                                |
| Switches and Controls                    | See Notes                                                                                                                                                                                                                                                                                                                                         |
| Steps                                    | No Damages Observed                                                                                                                                                                                                                                                                                                                               |
| Handrails                                | No Damages Observed                                                                                                                                                                                                                                                                                                                               |
| Oil Dipstick                             | High Level / Dark Color                                                                                                                                                                                                                                                                                                                           |
| Engine Compartment                       | No Damages Observed                                                                                                                                                                                                                                                                                                                               |
| Exhaust                                  | Single - No Damages<br>Observed                                                                                                                                                                                                                                                                                                                   |
| Axles                                    | No Damages Observed                                                                                                                                                                                                                                                                                                                               |
| Deluxe Instrumentation                   | No                                                                                                                                                                                                                                                                                                                                                |
| Backup Camera                            | No                                                                                                                                                                                                                                                                                                                                                |
| ROPS                                     | No Damages Observed                                                                                                                                                                                                                                                                                                                               |
| Front Lights                             | No Damages Observed                                                                                                                                                                                                                                                                                                                               |
| Rear Lights                              | No Damages Observed                                                                                                                                                                                                                                                                                                                               |
| Front Left Tire Condition                | See Notes                                                                                                                                                                                                                                                                                                                                         |
| Front Left Tire Brand                    | Loadmax                                                                                                                                                                                                                                                                                                                                           |
| Front Left Tire Size                     | 10-16.5                                                                                                                                                                                                                                                                                                                                           |
| Front Left Tire Tread Depth Measurement  | 2/32"                                                                                                                                                                                                                                                                                                                                             |
| Rear Left Tire Condition                 | See Notes                                                                                                                                                                                                                                                                                                                                         |
| Rear Left Tire Brand                     | Loadmax                                                                                                                                                                                                                                                                                                                                           |
| Rear Left Tire Size                      | 10-16.5                                                                                                                                                                                                                                                                                                                                           |
| Rear Left Tire Tread Depth Measurement   | 2/32"                                                                                                                                                                                                                                                                                                                                             |
| Front Right Tire Condition               | See Notes                                                                                                                                                                                                                                                                                                                                         |
| Front Right Tire Brand                   | Loadmax                                                                                                                                                                                                                                                                                                                                           |
| Front Right Tire Size                    | 10-16.5                                                                                                                                                                                                                                                                                                                                           |
| Front Right Tire Tread Depth Measurement | 4/32"                                                                                                                                                                                                                                                                                                                                             |
| Rear Right Tire Condition                | See Notes                                                                                                                                                                                                                                                                                                                                         |
| Rear Right Tire Brand                    | Loadmax                                                                                                                                                                                                                                                                                                                                           |
| Rear Right Tire Size                     | 10-16.5                                                                                                                                                                                                                                                                                                                                           |
| Rear Right Tire Tread Depth Measurement  | 5/32"                                                                                                                                                                                                                                                                                                                                             |
| Attachments - Bucket                     | See Notes                                                                                                                                                                                                                                                                                                                                         |
| Cab Interior                             | See Notes                                                                                                                                                                                                                                                                                                                                         |
| Comments                                 | The horn is not operational. The front left and rear left wheels are missing lug bolts and nuts. The inside cab rails are rusty on both sides. The bottom seat base is rusty. The operator's manuals are missing. The operator's seat material is torn on the backrest. The material is coming off the wall behind the operator's seat. The lower |

Front Right Tire Condition / 05-15-2024

Front Right Tire Condition / 05-15-2024

Front Right Tire Size / 05-15-2024

Axles / 05-15-2024

Front Right Tire Tread Depth Measurement / 05-15-2024

Rear Right Tire Condition / 05-15-2024