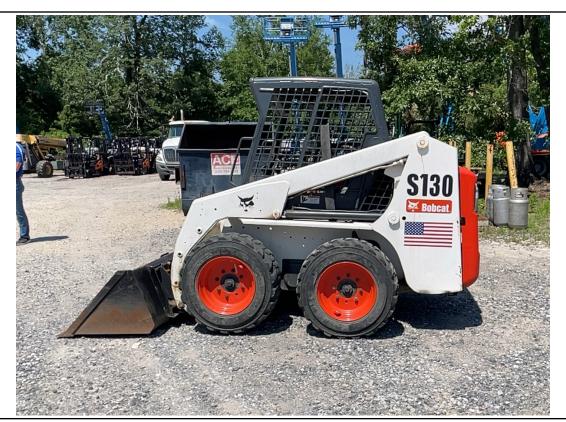

NOTE: By clicking above, you will be redirected to Aspen Field Services.

| Inspection Details     |                                           |  |
|------------------------|-------------------------------------------|--|
| Year                   | 2007                                      |  |
| Make                   | Bobcat                                    |  |
| Model                  | S130                                      |  |
| Date of Inspection     | 05/15/2024                                |  |
| Location of Inspection | 15151 Airline Hwy, Baton Rouge, LA, 70817 |  |
| VIN/Serial Number      | 529217179                                 |  |
| Cylinders              | See Notes                                 |  |
| Engine Hours           | 2,865                                     |  |
| EMS Warning Lights     | No Active Warnings                        |  |
| Travel Control         | See Notes                                 |  |
| Operator's Seat        | See Notes                                 |  |
| Mirrors                | N/A                                       |  |
| Radio                  | No                                        |  |
| A/C                    | No                                        |  |
| Steering Wheel         | N/A                                       |  |

Job #: 71462 / Serial #: 529217179

| Inspection Details Cont'd                |                                                                                                                                                                                                                                                                                                                                                   |
|------------------------------------------|---------------------------------------------------------------------------------------------------------------------------------------------------------------------------------------------------------------------------------------------------------------------------------------------------------------------------------------------------|
| Pedals                                   | No Damages Observed                                                                                                                                                                                                                                                                                                                               |
| Floorboard                               | See Notes                                                                                                                                                                                                                                                                                                                                         |
| Power Mirrors                            | No                                                                                                                                                                                                                                                                                                                                                |
| Heated Mirrors                           | No                                                                                                                                                                                                                                                                                                                                                |
| Switches and Controls                    | See Notes                                                                                                                                                                                                                                                                                                                                         |
| Steps                                    | No Damages Observed                                                                                                                                                                                                                                                                                                                               |
| Handrails                                | No Damages Observed                                                                                                                                                                                                                                                                                                                               |
| Oil Dipstick                             | High Level / Dark Color                                                                                                                                                                                                                                                                                                                           |
| Engine Compartment                       | No Damages Observed                                                                                                                                                                                                                                                                                                                               |
| Exhaust                                  | Single - No Damages<br>Observed                                                                                                                                                                                                                                                                                                                   |
| Axles                                    | No Damages Observed                                                                                                                                                                                                                                                                                                                               |
| Deluxe Instrumentation                   | No                                                                                                                                                                                                                                                                                                                                                |
| Backup Camera                            | No                                                                                                                                                                                                                                                                                                                                                |
| ROPS                                     | No Damages Observed                                                                                                                                                                                                                                                                                                                               |
| Front Lights                             | No Damages Observed                                                                                                                                                                                                                                                                                                                               |
| Rear Lights                              | No Damages Observed                                                                                                                                                                                                                                                                                                                               |
| Front Left Tire Condition                | See Notes                                                                                                                                                                                                                                                                                                                                         |
| Front Left Tire Brand                    | Loadmax                                                                                                                                                                                                                                                                                                                                           |
| Front Left Tire Size                     | 10-16.5                                                                                                                                                                                                                                                                                                                                           |
| Front Left Tire Tread Depth Measurement  | 2/32"                                                                                                                                                                                                                                                                                                                                             |
| Rear Left Tire Condition                 | See Notes                                                                                                                                                                                                                                                                                                                                         |
| Rear Left Tire Brand                     | Loadmax                                                                                                                                                                                                                                                                                                                                           |
| Rear Left Tire Size                      | 10-16.5                                                                                                                                                                                                                                                                                                                                           |
| Rear Left Tire Tread Depth Measurement   | 2/32"                                                                                                                                                                                                                                                                                                                                             |
| Front Right Tire Condition               | See Notes                                                                                                                                                                                                                                                                                                                                         |
| Front Right Tire Brand                   | Loadmax                                                                                                                                                                                                                                                                                                                                           |
| Front Right Tire Size                    | 10-16.5                                                                                                                                                                                                                                                                                                                                           |
| Front Right Tire Tread Depth Measurement | 4/32"                                                                                                                                                                                                                                                                                                                                             |
| Rear Right Tire Condition                | See Notes                                                                                                                                                                                                                                                                                                                                         |
| Rear Right Tire Brand                    | Loadmax                                                                                                                                                                                                                                                                                                                                           |
| Rear Right Tire Size                     | 10-16.5                                                                                                                                                                                                                                                                                                                                           |
| Rear Right Tire Tread Depth Measurement  | 5/32"                                                                                                                                                                                                                                                                                                                                             |
| Attachments - Bucket                     | See Notes                                                                                                                                                                                                                                                                                                                                         |
| Cab Interior                             | See Notes                                                                                                                                                                                                                                                                                                                                         |
| Comments                                 | The horn is not operational. The front left and rear left wheels are missing lug bolts and nuts. The inside cab rails are rusty on both sides. The bottom seat base is rusty. The operator's manuals are missing. The operator's seat material is torn on the backrest. The material is coming off the wall behind the operator's seat. The lower |

#### **Aspen Field Services** Job #: 71462 / Serial #: 529217179

2007 BOBCAT S130

cab entry lower metal is pitted and has some rust showing. The top window metal frame on the ceiling in the cab is rusty. There appears to be a switch missing on the front upper console. The front upper console plastic appears to be coming apart. The headliner is falling down in the cab. The right hand control rubber grip appears to be torn. The rooftop glass is scratched. The engine oil appears to be dark in color and above the full mark on the dipstick. The lift cylinders are leaking. The hydraulic metal lines on the boom arms are rusty. The auxiliary hydraulic fittings on the left boom arm are rusty. The front right of the cab is bent and dented by the work light. The rear door has paint worn off of it. The front left tire is cracking on the sidewall, and the treads are cut, gouged, and below 50%. The front left wheel has small dents in the lip. The rear left tire is cracking on the sidewall, and the treads are cut, gouged, and below 50%. The front right tire is cracking on the sidewall, and the treads are cut, gouged, and below 50%. The rear right tire is cracking on the sidewall, and the treads are cut, gouged, and below 50%. The rear right axle is oily, and the seal could possibly be leaking. The backup alarm is not operational. The bucket