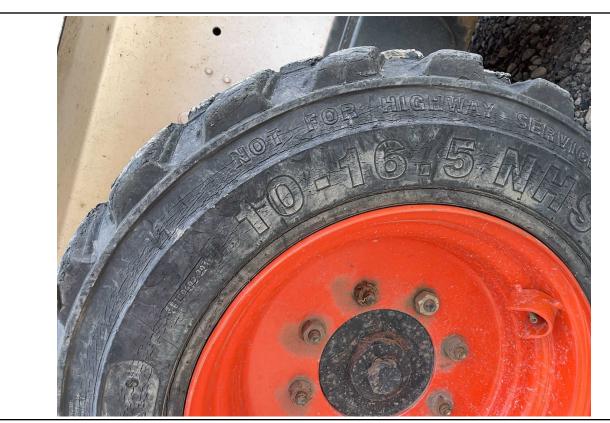

Job #: 71462 / Serial #: 529217179

| Inspection Details Cont'd                |                                                                                                                                                                                                                                                                                                                                                   |
|------------------------------------------|---------------------------------------------------------------------------------------------------------------------------------------------------------------------------------------------------------------------------------------------------------------------------------------------------------------------------------------------------|
| Pedals                                   | No Damages Observed                                                                                                                                                                                                                                                                                                                               |
| Floorboard                               | See Notes                                                                                                                                                                                                                                                                                                                                         |
| Power Mirrors                            | No                                                                                                                                                                                                                                                                                                                                                |
| Heated Mirrors                           | No                                                                                                                                                                                                                                                                                                                                                |
| Switches and Controls                    | See Notes                                                                                                                                                                                                                                                                                                                                         |
| Steps                                    | No Damages Observed                                                                                                                                                                                                                                                                                                                               |
| Handrails                                | No Damages Observed                                                                                                                                                                                                                                                                                                                               |
| Oil Dipstick                             | High Level / Dark Color                                                                                                                                                                                                                                                                                                                           |
| Engine Compartment                       | No Damages Observed                                                                                                                                                                                                                                                                                                                               |
| Exhaust                                  | Single - No Damages<br>Observed                                                                                                                                                                                                                                                                                                                   |
| Axles                                    | No Damages Observed                                                                                                                                                                                                                                                                                                                               |
| Deluxe Instrumentation                   | No                                                                                                                                                                                                                                                                                                                                                |
| Backup Camera                            | No                                                                                                                                                                                                                                                                                                                                                |
| ROPS                                     | No Damages Observed                                                                                                                                                                                                                                                                                                                               |
| Front Lights                             | No Damages Observed                                                                                                                                                                                                                                                                                                                               |
| Rear Lights                              | No Damages Observed                                                                                                                                                                                                                                                                                                                               |
| Front Left Tire Condition                | See Notes                                                                                                                                                                                                                                                                                                                                         |
| Front Left Tire Brand                    | Loadmax                                                                                                                                                                                                                                                                                                                                           |
| Front Left Tire Size                     | 10-16.5                                                                                                                                                                                                                                                                                                                                           |
| Front Left Tire Tread Depth Measurement  | 2/32"                                                                                                                                                                                                                                                                                                                                             |
| Rear Left Tire Condition                 | See Notes                                                                                                                                                                                                                                                                                                                                         |
| Rear Left Tire Brand                     | Loadmax                                                                                                                                                                                                                                                                                                                                           |
| Rear Left Tire Size                      | 10-16.5                                                                                                                                                                                                                                                                                                                                           |
| Rear Left Tire Tread Depth Measurement   | 2/32"                                                                                                                                                                                                                                                                                                                                             |
| Front Right Tire Condition               | See Notes                                                                                                                                                                                                                                                                                                                                         |
| Front Right Tire Brand                   | Loadmax                                                                                                                                                                                                                                                                                                                                           |
| Front Right Tire Size                    | 10-16.5                                                                                                                                                                                                                                                                                                                                           |
| Front Right Tire Tread Depth Measurement | 4/32"                                                                                                                                                                                                                                                                                                                                             |
| Rear Right Tire Condition                | See Notes                                                                                                                                                                                                                                                                                                                                         |
| Rear Right Tire Brand                    | Loadmax                                                                                                                                                                                                                                                                                                                                           |
| Rear Right Tire Size                     | 10-16.5                                                                                                                                                                                                                                                                                                                                           |
| Rear Right Tire Tread Depth Measurement  | 5/32"                                                                                                                                                                                                                                                                                                                                             |
| Attachments - Bucket                     | See Notes                                                                                                                                                                                                                                                                                                                                         |
| Cab Interior                             | See Notes                                                                                                                                                                                                                                                                                                                                         |
| Comments                                 | The horn is not operational. The front left and rear left wheels are missing lug bolts and nuts. The inside cab rails are rusty on both sides. The bottom seat base is rusty. The operator's manuals are missing. The operator's seat material is torn on the backrest. The material is coming off the wall behind the operator's seat. The lower |

#### **Aspen Field Services** Job #: 71462 / Serial #: 529217179

2007 BOBCAT S130

cab entry lower metal is pitted and has some rust showing. The top window metal frame on the ceiling in the cab is rusty. There appears to be a switch missing on the front upper console. The front upper console plastic appears to be coming apart. The headliner is falling down in the cab. The right hand control rubber grip appears to be torn. The rooftop glass is scratched. The engine oil appears to be dark in color and above the full mark on the dipstick. The lift cylinders are leaking. The hydraulic metal lines on the boom arms are rusty. The auxiliary hydraulic fittings on the left boom arm are rusty. The front right of the cab is bent and dented by the work light. The rear door has paint worn off of it. The front left tire is cracking on the sidewall, and the treads are cut, gouged, and below 50%. The front left wheel has small dents in the lip. The rear left tire is cracking on the sidewall, and the treads are cut, gouged, and below 50%. The front right tire is cracking on the sidewall, and the treads are cut, gouged, and below 50%. The rear right tire is cracking on the sidewall, and the treads are cut, gouged, and below 50%. The rear right axle is oily, and the seal could possibly be leaking. The backup alarm is not operational. The bucket