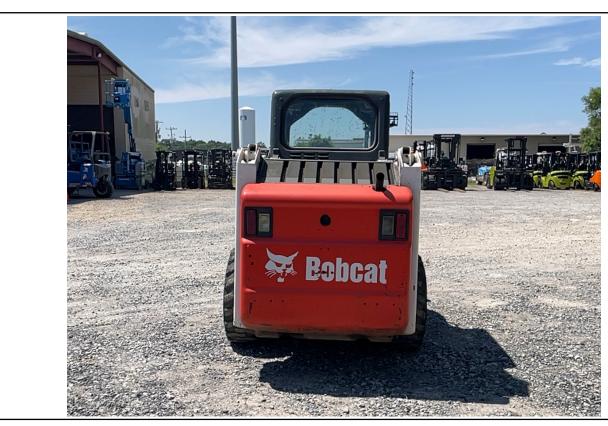

tilt pins sound like they need to be greased.

Front Left / 05-15-2024

Front Right / 05-15-2024

Rear Left / 05-15-2024

Rear Right / 05-15-2024

Left / 05-15-2024

Right / 05-15-2024

Front / 05-15-2024