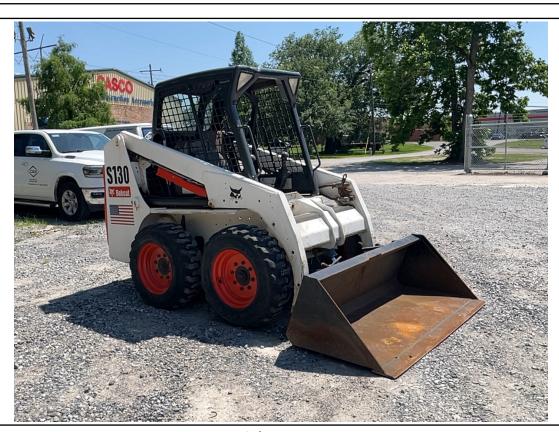

NOTE: By clicking above, you will be redirected to Aspen Field Services.

| Inspection Details     |                                           |  |
|------------------------|-------------------------------------------|--|
| Year                   | 2007                                      |  |
| Make                   | Bobcat                                    |  |
| Model                  | S130                                      |  |
| Date of Inspection     | 05/15/2024                                |  |
| Location of Inspection | 15151 Airline Hwy, Baton Rouge, LA, 70817 |  |
| VIN/Serial Number      | 529217179                                 |  |
| Cylinders              | See Notes                                 |  |
| Engine Hours           | 2,865                                     |  |
| EMS Warning Lights     | No Active Warnings                        |  |
| Travel Control         | See Notes                                 |  |
| Operator's Seat        | See Notes                                 |  |
| Mirrors                | N/A                                       |  |
| Radio                  | No                                        |  |
| A/C                    | No                                        |  |
| Steering Wheel         | N/A                                       |  |

#### **Aspen Field Services** Job #: 71462 / Serial #: 529217179

2007 BOBCAT S130

cab entry lower metal is pitted and has some rust showing. The top window metal frame on the ceiling in the cab is rusty. There appears to be a switch missing on the front upper console. The front upper console plastic appears to be coming apart. The headliner is falling down in the cab. The right hand control rubber grip appears to be torn. The rooftop glass is scratched. The engine oil appears to be dark in color and above the full mark on the dipstick. The lift cylinders are leaking. The hydraulic metal lines on the boom arms are rusty. The auxiliary hydraulic fittings on the left boom arm are rusty. The front right of the cab is bent and dented by the work light. The rear door has paint worn off of it. The front left tire is cracking on the sidewall, and the treads are cut, gouged, and below 50%. The front left wheel has small dents in the lip. The rear left tire is cracking on the sidewall, and the treads are cut, gouged, and below 50%. The front right tire is cracking on the sidewall, and the treads are cut, gouged, and below 50%. The rear right tire is cracking on the sidewall, and the treads are cut, gouged, and below 50%. The rear right axle is oily, and the seal could possibly be leaking. The backup alarm is not operational. The bucket

tilt pins sound like they need to be greased.

Front Left / 05-15-2024

Front Right / 05-15-2024

Rear Left / 05-15-2024

Rear Right / 05-15-2024

Left / 05-15-2024

Right / 05-15-2024

Front / 05-15-2024