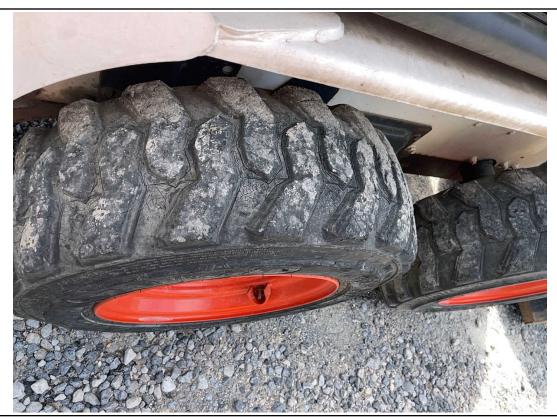

Job #: 71462 / Serial #: 529217179

| Inspection Details Cont'd                |                                                                                                                                                                                                                                                                                                                                                   |
|------------------------------------------|---------------------------------------------------------------------------------------------------------------------------------------------------------------------------------------------------------------------------------------------------------------------------------------------------------------------------------------------------|
| Pedals                                   | No Damages Observed                                                                                                                                                                                                                                                                                                                               |
| Floorboard                               | See Notes                                                                                                                                                                                                                                                                                                                                         |
| Power Mirrors                            | No                                                                                                                                                                                                                                                                                                                                                |
| Heated Mirrors                           | No                                                                                                                                                                                                                                                                                                                                                |
| Switches and Controls                    | See Notes                                                                                                                                                                                                                                                                                                                                         |
| Steps                                    | No Damages Observed                                                                                                                                                                                                                                                                                                                               |
| Handrails                                | No Damages Observed                                                                                                                                                                                                                                                                                                                               |
| Oil Dipstick                             | High Level / Dark Color                                                                                                                                                                                                                                                                                                                           |
| Engine Compartment                       | No Damages Observed                                                                                                                                                                                                                                                                                                                               |
| Exhaust                                  | Single - No Damages<br>Observed                                                                                                                                                                                                                                                                                                                   |
| Axles                                    | No Damages Observed                                                                                                                                                                                                                                                                                                                               |
| Deluxe Instrumentation                   | No                                                                                                                                                                                                                                                                                                                                                |
| Backup Camera                            | No                                                                                                                                                                                                                                                                                                                                                |
| ROPS                                     | No Damages Observed                                                                                                                                                                                                                                                                                                                               |
| Front Lights                             | No Damages Observed                                                                                                                                                                                                                                                                                                                               |
| Rear Lights                              | No Damages Observed                                                                                                                                                                                                                                                                                                                               |
| Front Left Tire Condition                | See Notes                                                                                                                                                                                                                                                                                                                                         |
| Front Left Tire Brand                    | Loadmax                                                                                                                                                                                                                                                                                                                                           |
| Front Left Tire Size                     | 10-16.5                                                                                                                                                                                                                                                                                                                                           |
| Front Left Tire Tread Depth Measurement  | 2/32"                                                                                                                                                                                                                                                                                                                                             |
| Rear Left Tire Condition                 | See Notes                                                                                                                                                                                                                                                                                                                                         |
| Rear Left Tire Brand                     | Loadmax                                                                                                                                                                                                                                                                                                                                           |
| Rear Left Tire Size                      | 10-16.5                                                                                                                                                                                                                                                                                                                                           |
| Rear Left Tire Tread Depth Measurement   | 2/32"                                                                                                                                                                                                                                                                                                                                             |
| Front Right Tire Condition               | See Notes                                                                                                                                                                                                                                                                                                                                         |
| Front Right Tire Brand                   | Loadmax                                                                                                                                                                                                                                                                                                                                           |
| Front Right Tire Size                    | 10-16.5                                                                                                                                                                                                                                                                                                                                           |
| Front Right Tire Tread Depth Measurement | 4/32"                                                                                                                                                                                                                                                                                                                                             |
| Rear Right Tire Condition                | See Notes                                                                                                                                                                                                                                                                                                                                         |
| Rear Right Tire Brand                    | Loadmax                                                                                                                                                                                                                                                                                                                                           |
| Rear Right Tire Size                     | 10-16.5                                                                                                                                                                                                                                                                                                                                           |
| Rear Right Tire Tread Depth Measurement  | 5/32"                                                                                                                                                                                                                                                                                                                                             |
| Attachments - Bucket                     | See Notes                                                                                                                                                                                                                                                                                                                                         |
| Cab Interior                             | See Notes                                                                                                                                                                                                                                                                                                                                         |
| Comments                                 | The horn is not operational. The front left and rear left wheels are missing lug bolts and nuts. The inside cab rails are rusty on both sides. The bottom seat base is rusty. The operator's manuals are missing. The operator's seat material is torn on the backrest. The material is coming off the wall behind the operator's seat. The lower |

#### **Aspen Field Services** Job #: 71462 / Serial #: 529217179

2007 BOBCAT S130

cab entry lower metal is pitted and has some rust showing. The top window metal frame on the ceiling in the cab is rusty. There appears to be a switch missing on the front upper console. The front upper console plastic appears to be coming apart. The headliner is falling down in the cab. The right hand control rubber grip appears to be torn. The rooftop glass is scratched. The engine oil appears to be dark in color and above the full mark on the dipstick. The lift cylinders are leaking. The hydraulic metal lines on the boom arms are rusty. The auxiliary hydraulic fittings on the left boom arm are rusty. The front right of the cab is bent and dented by the work light. The rear door has paint worn off of it. The front left tire is cracking on the sidewall, and the treads are cut, gouged, and below 50%. The front left wheel has small dents in the lip. The rear left tire is cracking on the sidewall, and the treads are cut, gouged, and below 50%. The front right tire is cracking on the sidewall, and the treads are cut, gouged, and below 50%. The rear right tire is cracking on the sidewall, and the treads are cut, gouged, and below 50%. The rear right axle is oily, and the seal could possibly be leaking. The backup alarm is not operational. The bucket