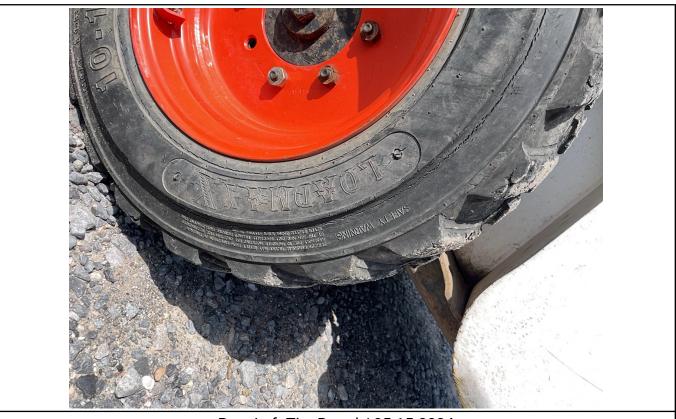

Job #: 71462 / Serial #: 529217179

| Inspection Details Cont'd                |                                                                                                                                                                                                                                                                                                                                                   |
|------------------------------------------|---------------------------------------------------------------------------------------------------------------------------------------------------------------------------------------------------------------------------------------------------------------------------------------------------------------------------------------------------|
| Pedals                                   | No Damages Observed                                                                                                                                                                                                                                                                                                                               |
| Floorboard                               | See Notes                                                                                                                                                                                                                                                                                                                                         |
| Power Mirrors                            | No                                                                                                                                                                                                                                                                                                                                                |
| Heated Mirrors                           | No                                                                                                                                                                                                                                                                                                                                                |
| Switches and Controls                    | See Notes                                                                                                                                                                                                                                                                                                                                         |
| Steps                                    | No Damages Observed                                                                                                                                                                                                                                                                                                                               |
| Handrails                                | No Damages Observed                                                                                                                                                                                                                                                                                                                               |
| Oil Dipstick                             | High Level / Dark Color                                                                                                                                                                                                                                                                                                                           |
| Engine Compartment                       | No Damages Observed                                                                                                                                                                                                                                                                                                                               |
| Exhaust                                  | Single - No Damages<br>Observed                                                                                                                                                                                                                                                                                                                   |
| Axles                                    | No Damages Observed                                                                                                                                                                                                                                                                                                                               |
| Deluxe Instrumentation                   | No                                                                                                                                                                                                                                                                                                                                                |
| Backup Camera                            | No                                                                                                                                                                                                                                                                                                                                                |
| ROPS                                     | No Damages Observed                                                                                                                                                                                                                                                                                                                               |
| Front Lights                             | No Damages Observed                                                                                                                                                                                                                                                                                                                               |
| Rear Lights                              | No Damages Observed                                                                                                                                                                                                                                                                                                                               |
| Front Left Tire Condition                | See Notes                                                                                                                                                                                                                                                                                                                                         |
| Front Left Tire Brand                    | Loadmax                                                                                                                                                                                                                                                                                                                                           |
| Front Left Tire Size                     | 10-16.5                                                                                                                                                                                                                                                                                                                                           |
| Front Left Tire Tread Depth Measurement  | 2/32"                                                                                                                                                                                                                                                                                                                                             |
| Rear Left Tire Condition                 | See Notes                                                                                                                                                                                                                                                                                                                                         |
| Rear Left Tire Brand                     | Loadmax                                                                                                                                                                                                                                                                                                                                           |
| Rear Left Tire Size                      | 10-16.5                                                                                                                                                                                                                                                                                                                                           |
| Rear Left Tire Tread Depth Measurement   | 2/32"                                                                                                                                                                                                                                                                                                                                             |
| Front Right Tire Condition               | See Notes                                                                                                                                                                                                                                                                                                                                         |
| Front Right Tire Brand                   | Loadmax                                                                                                                                                                                                                                                                                                                                           |
| Front Right Tire Size                    | 10-16.5                                                                                                                                                                                                                                                                                                                                           |
| Front Right Tire Tread Depth Measurement | 4/32"                                                                                                                                                                                                                                                                                                                                             |
| Rear Right Tire Condition                | See Notes                                                                                                                                                                                                                                                                                                                                         |
| Rear Right Tire Brand                    | Loadmax                                                                                                                                                                                                                                                                                                                                           |
| Rear Right Tire Size                     | 10-16.5                                                                                                                                                                                                                                                                                                                                           |
| Rear Right Tire Tread Depth Measurement  | 5/32"                                                                                                                                                                                                                                                                                                                                             |
| Attachments - Bucket                     | See Notes                                                                                                                                                                                                                                                                                                                                         |
| Cab Interior                             | See Notes                                                                                                                                                                                                                                                                                                                                         |
| Comments                                 | The horn is not operational. The front left and rear left wheels are missing lug bolts and nuts. The inside cab rails are rusty on both sides. The bottom seat base is rusty. The operator's manuals are missing. The operator's seat material is torn on the backrest. The material is coming off the wall behind the operator's seat. The lower |

#### **Aspen Field Services** Job #: 71462 / Serial #: 529217179

2007 BOBCAT S130

cab entry lower metal is pitted and has some rust showing. The top window metal frame on the ceiling in the cab is rusty. There appears to be a switch missing on the front upper console. The front upper console plastic appears to be coming apart. The headliner is falling down in the cab. The right hand control rubber grip appears to be torn. The rooftop glass is scratched. The engine oil appears to be dark in color and above the full mark on the dipstick. The lift cylinders are leaking. The hydraulic metal lines on the boom arms are rusty. The auxiliary hydraulic fittings on the left boom arm are rusty. The front right of the cab is bent and dented by the work light. The rear door has paint worn off of it. The front left tire is cracking on the sidewall, and the treads are cut, gouged, and below 50%. The front left wheel has small dents in the lip. The rear left tire is cracking on the sidewall, and the treads are cut, gouged, and below 50%. The front right tire is cracking on the sidewall, and the treads are cut, gouged, and below 50%. The rear right tire is cracking on the sidewall, and the treads are cut, gouged, and below 50%. The rear right axle is oily, and the seal could possibly be leaking. The backup alarm is not operational. The bucket