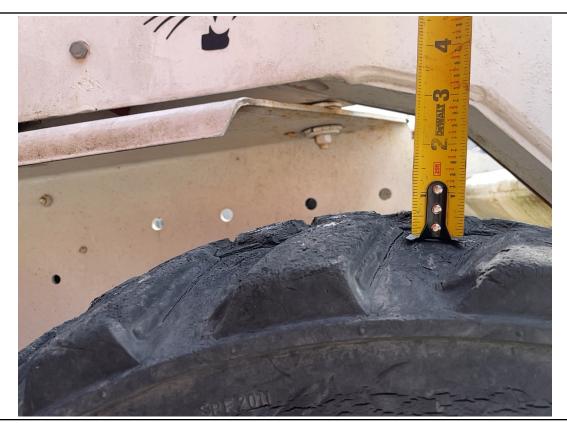

Job #: 71462 / Serial #: 529217179

| Inspection Details Cont'd                |                                                                                                                                                                                                                                                                                                                                                   |
|------------------------------------------|---------------------------------------------------------------------------------------------------------------------------------------------------------------------------------------------------------------------------------------------------------------------------------------------------------------------------------------------------|
| Pedals                                   | No Damages Observed                                                                                                                                                                                                                                                                                                                               |
| Floorboard                               | See Notes                                                                                                                                                                                                                                                                                                                                         |
| Power Mirrors                            | No                                                                                                                                                                                                                                                                                                                                                |
| Heated Mirrors                           | No                                                                                                                                                                                                                                                                                                                                                |
| Switches and Controls                    | See Notes                                                                                                                                                                                                                                                                                                                                         |
| Steps                                    | No Damages Observed                                                                                                                                                                                                                                                                                                                               |
| Handrails                                | No Damages Observed                                                                                                                                                                                                                                                                                                                               |
| Oil Dipstick                             | High Level / Dark Color                                                                                                                                                                                                                                                                                                                           |
| Engine Compartment                       | No Damages Observed                                                                                                                                                                                                                                                                                                                               |
| Exhaust                                  | Single - No Damages<br>Observed                                                                                                                                                                                                                                                                                                                   |
| Axles                                    | No Damages Observed                                                                                                                                                                                                                                                                                                                               |
| Deluxe Instrumentation                   | No                                                                                                                                                                                                                                                                                                                                                |
| Backup Camera                            | No                                                                                                                                                                                                                                                                                                                                                |
| ROPS                                     | No Damages Observed                                                                                                                                                                                                                                                                                                                               |
| Front Lights                             | No Damages Observed                                                                                                                                                                                                                                                                                                                               |
| Rear Lights                              | No Damages Observed                                                                                                                                                                                                                                                                                                                               |
| Front Left Tire Condition                | See Notes                                                                                                                                                                                                                                                                                                                                         |
| Front Left Tire Brand                    | Loadmax                                                                                                                                                                                                                                                                                                                                           |
| Front Left Tire Size                     | 10-16.5                                                                                                                                                                                                                                                                                                                                           |
| Front Left Tire Tread Depth Measurement  | 2/32"                                                                                                                                                                                                                                                                                                                                             |
| Rear Left Tire Condition                 | See Notes                                                                                                                                                                                                                                                                                                                                         |
| Rear Left Tire Brand                     | Loadmax                                                                                                                                                                                                                                                                                                                                           |
| Rear Left Tire Size                      | 10-16.5                                                                                                                                                                                                                                                                                                                                           |
| Rear Left Tire Tread Depth Measurement   | 2/32"                                                                                                                                                                                                                                                                                                                                             |
| Front Right Tire Condition               | See Notes                                                                                                                                                                                                                                                                                                                                         |
| Front Right Tire Brand                   | Loadmax                                                                                                                                                                                                                                                                                                                                           |
| Front Right Tire Size                    | 10-16.5                                                                                                                                                                                                                                                                                                                                           |
| Front Right Tire Tread Depth Measurement | 4/32"                                                                                                                                                                                                                                                                                                                                             |
| Rear Right Tire Condition                | See Notes                                                                                                                                                                                                                                                                                                                                         |
| Rear Right Tire Brand                    | Loadmax                                                                                                                                                                                                                                                                                                                                           |
| Rear Right Tire Size                     | 10-16.5                                                                                                                                                                                                                                                                                                                                           |
| Rear Right Tire Tread Depth Measurement  | 5/32"                                                                                                                                                                                                                                                                                                                                             |
| Attachments - Bucket                     | See Notes                                                                                                                                                                                                                                                                                                                                         |
| Cab Interior                             | See Notes                                                                                                                                                                                                                                                                                                                                         |
| Comments                                 | The horn is not operational. The front left and rear left wheels are missing lug bolts and nuts. The inside cab rails are rusty on both sides. The bottom seat base is rusty. The operator's manuals are missing. The operator's seat material is torn on the backrest. The material is coming off the wall behind the operator's seat. The lower |

#### **Aspen Field Services** Job #: 71462 / Serial #: 529217179

2007 BOBCAT S130

cab entry lower metal is pitted and has some rust showing. The top window metal frame on the ceiling in the cab is rusty. There appears to be a switch missing on the front upper console. The front upper console plastic appears to be coming apart. The headliner is falling down in the cab. The right hand control rubber grip appears to be torn. The rooftop glass is scratched. The engine oil appears to be dark in color and above the full mark on the dipstick. The lift cylinders are leaking. The hydraulic metal lines on the boom arms are rusty. The auxiliary hydraulic fittings on the left boom arm are rusty. The front right of the cab is bent and dented by the work light. The rear door has paint worn off of it. The front left tire is cracking on the sidewall, and the treads are cut, gouged, and below 50%. The front left wheel has small dents in the lip. The rear left tire is cracking on the sidewall, and the treads are cut, gouged, and below 50%. The front right tire is cracking on the sidewall, and the treads are cut, gouged, and below 50%. The rear right tire is cracking on the sidewall, and the treads are cut, gouged, and below 50%. The rear right axle is oily, and the seal could possibly be leaking. The backup alarm is not operational. The bucket

Front Left Tire Tread Depth Measurement / 05-15-2024

Rear Left Tire Condition / 05-15-2024

Rear Left Tire Brand / 05-15-2024

Rear Left Tire Size / 05-15-2024

Axles / 05-15-2024

Rear Left Tire Tread Depth Measurement / 05-15-2024