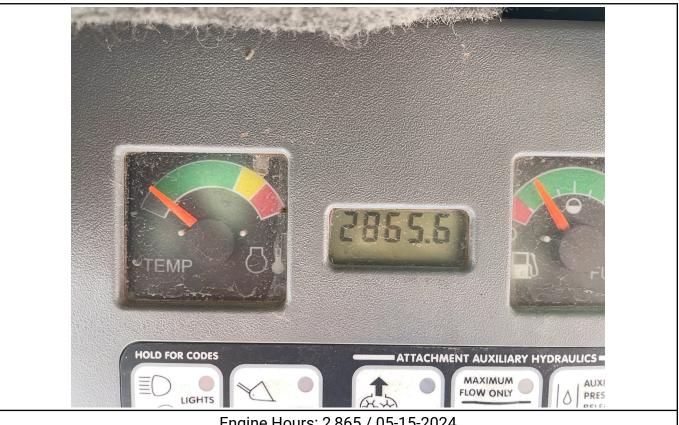

NOTE: By clicking above, you will be redirected to Aspen Field Services.

| Inspection Details     |                                           |  |
|------------------------|-------------------------------------------|--|
| Year                   | 2007                                      |  |
| Make                   | Bobcat                                    |  |
| Model                  | S130                                      |  |
| Date of Inspection     | 05/15/2024                                |  |
| Location of Inspection | 15151 Airline Hwy, Baton Rouge, LA, 70817 |  |
| VIN/Serial Number      | 529217179                                 |  |
| Cylinders              | See Notes                                 |  |
| Engine Hours           | 2,865                                     |  |
| EMS Warning Lights     | No Active Warnings                        |  |
| Travel Control         | See Notes                                 |  |
| Operator's Seat        | See Notes                                 |  |
| Mirrors                | N/A                                       |  |
| Radio                  | No                                        |  |
| A/C                    | No                                        |  |
| Steering Wheel         | N/A                                       |  |

Rear / 05-15-2024

Serial Number: 529217179 / 05-15-2024

Engine Hours: 2,865 / 05-15-2024

EMS Warning Lights / 05-15-2024

EMS Warning Lights / 05-15-2024

Cab Interior / 05-15-2024

Operator's Seat / 05-15-2024