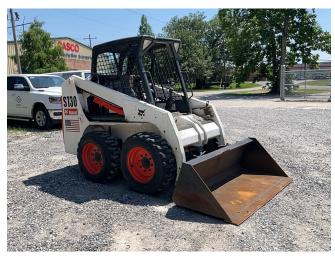

NOTE: By clicking above, you will be redirected to Aspen Field Services.

| Inspection Details     |                                           |  |
|------------------------|-------------------------------------------|--|
| Year                   | 2007                                      |  |
| Make                   | Bobcat                                    |  |
| Model                  | S130                                      |  |
| Date of Inspection     | 05/15/2024                                |  |
| Location of Inspection | 15151 Airline Hwy, Baton Rouge, LA, 70817 |  |
| VIN/Serial Number      | 529217179                                 |  |
| Cylinders              | See Notes                                 |  |
| Engine Hours           | 2,865                                     |  |
| EMS Warning Lights     | No Active Warnings                        |  |
| Travel Control         | See Notes                                 |  |
| Operator's Seat        | See Notes                                 |  |
| Mirrors                | N/A                                       |  |
| Radio                  | No                                        |  |
| A/C                    | No                                        |  |
| Steering Wheel         | N/A                                       |  |

#### **Aspen Field Services** Job #: 71462 / Serial #: 529217179

2007 BOBCAT S130

cab entry lower metal is pitted and has some rust showing. The top window metal frame on the ceiling in the cab is rusty. There appears to be a switch missing on the front upper console. The front upper console plastic appears to be coming apart. The headliner is falling down in the cab. The right hand control rubber grip appears to be torn. The rooftop glass is scratched. The engine oil appears to be dark in color and above the full mark on the dipstick. The lift cylinders are leaking. The hydraulic metal lines on the boom arms are rusty. The auxiliary hydraulic fittings on the left boom arm are rusty. The front right of the cab is bent and dented by the work light. The rear door has paint worn off of it. The front left tire is cracking on the sidewall, and the treads are cut, gouged, and below 50%. The front left wheel has small dents in the lip. The rear left tire is cracking on the sidewall, and the treads are cut, gouged, and below 50%. The front right tire is cracking on the sidewall, and the treads are cut, gouged, and below 50%. The rear right tire is cracking on the sidewall, and the treads are cut, gouged, and below 50%. The rear right axle is oily, and the seal could possibly be leaking. The backup alarm is not operational. The bucket