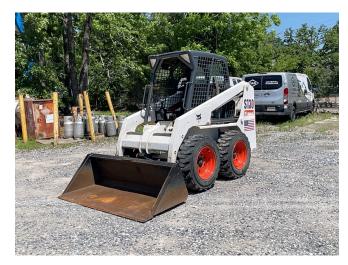

NOTE: By clicking above, you will be redirected to Aspen Field Services.

| Inspection Details     |                                           |  |
|------------------------|-------------------------------------------|--|
| Year                   | 2007                                      |  |
| Make                   | Bobcat                                    |  |
| Model                  | S130                                      |  |
| Date of Inspection     | 05/15/2024                                |  |
| Location of Inspection | 15151 Airline Hwy, Baton Rouge, LA, 70817 |  |
| VIN/Serial Number      | 529217179                                 |  |
| Cylinders              | See Notes                                 |  |
| Engine Hours           | 2,865                                     |  |
| EMS Warning Lights     | No Active Warnings                        |  |
| Travel Control         | See Notes                                 |  |
| Operator's Seat        | See Notes                                 |  |
| Mirrors                | N/A                                       |  |
| Radio                  | No                                        |  |
| A/C                    | No                                        |  |
| Steering Wheel         | N/A                                       |  |

#### **Aspen Field Services** Job #: 71462 / Serial #: 529217179

2007 BOBCAT S130

cab entry lower metal is pitted and has some rust showing. The top window metal frame on the ceiling in the cab is rusty. There appears to be a switch missing on the front upper console. The front upper console plastic appears to be coming apart. The headliner is falling down in the cab. The right hand control rubber grip appears to be torn. The rooftop glass is scratched. The engine oil appears to be dark in color and above the full mark on the dipstick. The lift cylinders are leaking. The hydraulic metal lines on the boom arms are rusty. The auxiliary hydraulic fittings on the left boom arm are rusty. The front right of the cab is bent and dented by the work light. The rear door has paint worn off of it. The front left tire is cracking on the sidewall, and the treads are cut, gouged, and below 50%. The front left wheel has small dents in the lip. The rear left tire is cracking on the sidewall, and the treads are cut, gouged, and below 50%. The front right tire is cracking on the sidewall, and the treads are cut, gouged, and below 50%. The rear right tire is cracking on the sidewall, and the treads are cut, gouged, and below 50%. The rear right axle is oily, and the seal could possibly be leaking. The backup alarm is not operational. The bucket