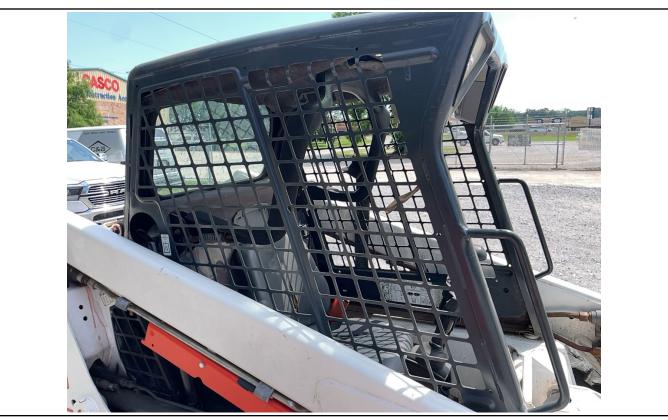

#### **Aspen Field Services** Job #: 71462 / Serial #: 529217179

2007 BOBCAT S130

cab entry lower metal is pitted and has some rust showing. The top window metal frame on the ceiling in the cab is rusty. There appears to be a switch missing on the front upper console. The front upper console plastic appears to be coming apart. The headliner is falling down in the cab. The right hand control rubber grip appears to be torn. The rooftop glass is scratched. The engine oil appears to be dark in color and above the full mark on the dipstick. The lift cylinders are leaking. The hydraulic metal lines on the boom arms are rusty. The auxiliary hydraulic fittings on the left boom arm are rusty. The front right of the cab is bent and dented by the work light. The rear door has paint worn off of it. The front left tire is cracking on the sidewall, and the treads are cut, gouged, and below 50%. The front left wheel has small dents in the lip. The rear left tire is cracking on the sidewall, and the treads are cut, gouged, and below 50%. The front right tire is cracking on the sidewall, and the treads are cut, gouged, and below 50%. The rear right tire is cracking on the sidewall, and the treads are cut, gouged, and below 50%. The rear right axle is oily, and the seal could possibly be leaking. The backup alarm is not operational. The bucket