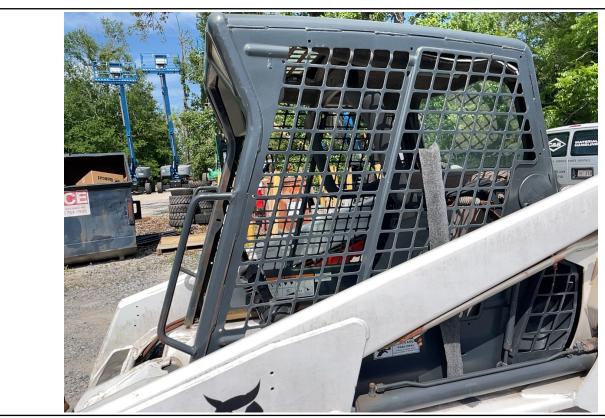

#### **Aspen Field Services** Job #: 71462 / Serial #: 529217179

2007 BOBCAT S130

cab entry lower metal is pitted and has some rust showing. The top window metal frame on the ceiling in the cab is rusty. There appears to be a switch missing on the front upper console. The front upper console plastic appears to be coming apart. The headliner is falling down in the cab. The right hand control rubber grip appears to be torn. The rooftop glass is scratched. The engine oil appears to be dark in color and above the full mark on the dipstick. The lift cylinders are leaking. The hydraulic metal lines on the boom arms are rusty. The auxiliary hydraulic fittings on the left boom arm are rusty. The front right of the cab is bent and dented by the work light. The rear door has paint worn off of it. The front left tire is cracking on the sidewall, and the treads are cut, gouged, and below 50%. The front left wheel has small dents in the lip. The rear left tire is cracking on the sidewall, and the treads are cut, gouged, and below 50%. The front right tire is cracking on the sidewall, and the treads are cut, gouged, and below 50%. The rear right tire is cracking on the sidewall, and the treads are cut, gouged, and below 50%. The rear right axle is oily, and the seal could possibly be leaking. The backup alarm is not operational. The bucket