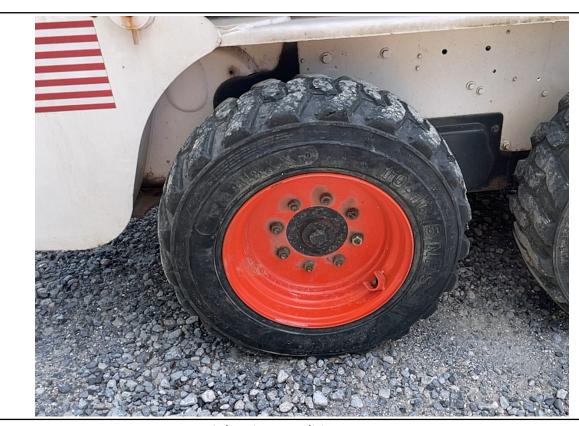

Job #: 71462 / Serial #: 529217179

| Inspection Details Cont'd                |                                                                                                                                                                                                                                                                                                                                                   |
|------------------------------------------|---------------------------------------------------------------------------------------------------------------------------------------------------------------------------------------------------------------------------------------------------------------------------------------------------------------------------------------------------|
| Pedals                                   | No Damages Observed                                                                                                                                                                                                                                                                                                                               |
| Floorboard                               | See Notes                                                                                                                                                                                                                                                                                                                                         |
| Power Mirrors                            | No                                                                                                                                                                                                                                                                                                                                                |
| Heated Mirrors                           | No                                                                                                                                                                                                                                                                                                                                                |
| Switches and Controls                    | See Notes                                                                                                                                                                                                                                                                                                                                         |
| Steps                                    | No Damages Observed                                                                                                                                                                                                                                                                                                                               |
| Handrails                                | No Damages Observed                                                                                                                                                                                                                                                                                                                               |
| Oil Dipstick                             | High Level / Dark Color                                                                                                                                                                                                                                                                                                                           |
| Engine Compartment                       | No Damages Observed                                                                                                                                                                                                                                                                                                                               |
| Exhaust                                  | Single - No Damages<br>Observed                                                                                                                                                                                                                                                                                                                   |
| Axles                                    | No Damages Observed                                                                                                                                                                                                                                                                                                                               |
| Deluxe Instrumentation                   | No                                                                                                                                                                                                                                                                                                                                                |
| Backup Camera                            | No                                                                                                                                                                                                                                                                                                                                                |
| ROPS                                     | No Damages Observed                                                                                                                                                                                                                                                                                                                               |
| Front Lights                             | No Damages Observed                                                                                                                                                                                                                                                                                                                               |
| Rear Lights                              | No Damages Observed                                                                                                                                                                                                                                                                                                                               |
| Front Left Tire Condition                | See Notes                                                                                                                                                                                                                                                                                                                                         |
| Front Left Tire Brand                    | Loadmax                                                                                                                                                                                                                                                                                                                                           |
| Front Left Tire Size                     | 10-16.5                                                                                                                                                                                                                                                                                                                                           |
| Front Left Tire Tread Depth Measurement  | 2/32"                                                                                                                                                                                                                                                                                                                                             |
| Rear Left Tire Condition                 | See Notes                                                                                                                                                                                                                                                                                                                                         |
| Rear Left Tire Brand                     | Loadmax                                                                                                                                                                                                                                                                                                                                           |
| Rear Left Tire Size                      | 10-16.5                                                                                                                                                                                                                                                                                                                                           |
| Rear Left Tire Tread Depth Measurement   | 2/32"                                                                                                                                                                                                                                                                                                                                             |
| Front Right Tire Condition               | See Notes                                                                                                                                                                                                                                                                                                                                         |
| Front Right Tire Brand                   | Loadmax                                                                                                                                                                                                                                                                                                                                           |
| Front Right Tire Size                    | 10-16.5                                                                                                                                                                                                                                                                                                                                           |
| Front Right Tire Tread Depth Measurement | 4/32"                                                                                                                                                                                                                                                                                                                                             |
| Rear Right Tire Condition                | See Notes                                                                                                                                                                                                                                                                                                                                         |
| Rear Right Tire Brand                    | Loadmax                                                                                                                                                                                                                                                                                                                                           |
| Rear Right Tire Size                     | 10-16.5                                                                                                                                                                                                                                                                                                                                           |
| Rear Right Tire Tread Depth Measurement  | 5/32"                                                                                                                                                                                                                                                                                                                                             |
| Attachments - Bucket                     | See Notes                                                                                                                                                                                                                                                                                                                                         |
| Cab Interior                             | See Notes                                                                                                                                                                                                                                                                                                                                         |
| Comments                                 | The horn is not operational. The front left and rear left wheels are missing lug bolts and nuts. The inside cab rails are rusty on both sides. The bottom seat base is rusty. The operator's manuals are missing. The operator's seat material is torn on the backrest. The material is coming off the wall behind the operator's seat. The lower |

#### **Aspen Field Services** Job #: 71462 / Serial #: 529217179

2007 BOBCAT S130

cab entry lower metal is pitted and has some rust showing. The top window metal frame on the ceiling in the cab is rusty. There appears to be a switch missing on the front upper console. The front upper console plastic appears to be coming apart. The headliner is falling down in the cab. The right hand control rubber grip appears to be torn. The rooftop glass is scratched. The engine oil appears to be dark in color and above the full mark on the dipstick. The lift cylinders are leaking. The hydraulic metal lines on the boom arms are rusty. The auxiliary hydraulic fittings on the left boom arm are rusty. The front right of the cab is bent and dented by the work light. The rear door has paint worn off of it. The front left tire is cracking on the sidewall, and the treads are cut, gouged, and below 50%. The front left wheel has small dents in the lip. The rear left tire is cracking on the sidewall, and the treads are cut, gouged, and below 50%. The front right tire is cracking on the sidewall, and the treads are cut, gouged, and below 50%. The rear right tire is cracking on the sidewall, and the treads are cut, gouged, and below 50%. The rear right axle is oily, and the seal could possibly be leaking. The backup alarm is not operational. The bucket