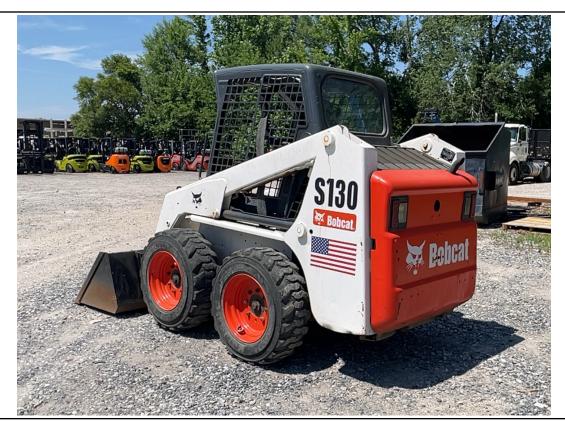

NOTE: By clicking above, you will be redirected to Aspen Field Services.

| Inspection Details     |                                           |  |
|------------------------|-------------------------------------------|--|
| Year                   | 2007                                      |  |
| Make                   | Bobcat                                    |  |
| Model                  | S130                                      |  |
| Date of Inspection     | 05/15/2024                                |  |
| Location of Inspection | 15151 Airline Hwy, Baton Rouge, LA, 70817 |  |
| VIN/Serial Number      | 529217179                                 |  |
| Cylinders              | See Notes                                 |  |
| Engine Hours           | 2,865                                     |  |
| EMS Warning Lights     | No Active Warnings                        |  |
| Travel Control         | See Notes                                 |  |
| Operator's Seat        | See Notes                                 |  |
| Mirrors                | N/A                                       |  |
| Radio                  | No                                        |  |
| A/C                    | No                                        |  |
| Steering Wheel         | N/A                                       |  |

#### **Aspen Field Services** Job #: 71462 / Serial #: 529217179

2007 BOBCAT S130

cab entry lower metal is pitted and has some rust showing. The top window metal frame on the ceiling in the cab is rusty. There appears to be a switch missing on the front upper console. The front upper console plastic appears to be coming apart. The headliner is falling down in the cab. The right hand control rubber grip appears to be torn. The rooftop glass is scratched. The engine oil appears to be dark in color and above the full mark on the dipstick. The lift cylinders are leaking. The hydraulic metal lines on the boom arms are rusty. The auxiliary hydraulic fittings on the left boom arm are rusty. The front right of the cab is bent and dented by the work light. The rear door has paint worn off of it. The front left tire is cracking on the sidewall, and the treads are cut, gouged, and below 50%. The front left wheel has small dents in the lip. The rear left tire is cracking on the sidewall, and the treads are cut, gouged, and below 50%. The front right tire is cracking on the sidewall, and the treads are cut, gouged, and below 50%. The rear right tire is cracking on the sidewall, and the treads are cut, gouged, and below 50%. The rear right axle is oily, and the seal could possibly be leaking. The backup alarm is not operational. The bucket

tilt pins sound like they need to be greased.

Front Left / 05-15-2024

Front Right / 05-15-2024

Rear Left / 05-15-2024

Rear Right / 05-15-2024

Left / 05-15-2024

Right / 05-15-2024

Front / 05-15-2024