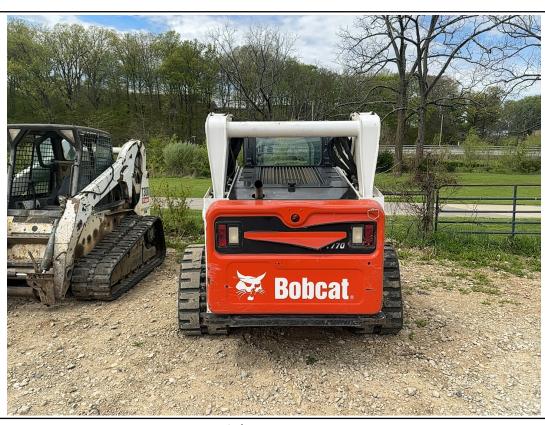

Front Left / ROPS / 04-26-2024

Front Right / ROPS / 04-26-2024

Rear Left / 04-26-2024

Rear Right / 04-26-2024

Left / ROPS / 04-26-2024

Right / ROPS / 04-26-2024

Front / ROPS / 04-26-2024

Rear / Rear Lights / ROPS / 04-26-2024

#### 2015 BOBCAT T770

ASPEN Serial #: A3P814504

| Inspection Details Cont'd           | •                                                                                                                                                                                                                                                                                                                                                                                                                                                                                                                                                                                                                                                                                                                                                                                                                                                                                                       |
|-------------------------------------|---------------------------------------------------------------------------------------------------------------------------------------------------------------------------------------------------------------------------------------------------------------------------------------------------------------------------------------------------------------------------------------------------------------------------------------------------------------------------------------------------------------------------------------------------------------------------------------------------------------------------------------------------------------------------------------------------------------------------------------------------------------------------------------------------------------------------------------------------------------------------------------------------------|
| Pedals                              | No Damages Observed                                                                                                                                                                                                                                                                                                                                                                                                                                                                                                                                                                                                                                                                                                                                                                                                                                                                                     |
| Floorboard                          | No Damages Observed                                                                                                                                                                                                                                                                                                                                                                                                                                                                                                                                                                                                                                                                                                                                                                                                                                                                                     |
| Power Mirrors                       | No                                                                                                                                                                                                                                                                                                                                                                                                                                                                                                                                                                                                                                                                                                                                                                                                                                                                                                      |
| Heated Mirrors                      | No                                                                                                                                                                                                                                                                                                                                                                                                                                                                                                                                                                                                                                                                                                                                                                                                                                                                                                      |
| Switches and Controls               | See Notes                                                                                                                                                                                                                                                                                                                                                                                                                                                                                                                                                                                                                                                                                                                                                                                                                                                                                               |
| Steps                               | See Notes                                                                                                                                                                                                                                                                                                                                                                                                                                                                                                                                                                                                                                                                                                                                                                                                                                                                                               |
| Handrails                           | No Damages Observed                                                                                                                                                                                                                                                                                                                                                                                                                                                                                                                                                                                                                                                                                                                                                                                                                                                                                     |
| Oil Dipstick                        | Good Level / Dark Color                                                                                                                                                                                                                                                                                                                                                                                                                                                                                                                                                                                                                                                                                                                                                                                                                                                                                 |
| Engine Compartment                  | See Notes                                                                                                                                                                                                                                                                                                                                                                                                                                                                                                                                                                                                                                                                                                                                                                                                                                                                                               |
| Exhaust                             | Single Stack - See Notes                                                                                                                                                                                                                                                                                                                                                                                                                                                                                                                                                                                                                                                                                                                                                                                                                                                                                |
| Axles                               | N/A                                                                                                                                                                                                                                                                                                                                                                                                                                                                                                                                                                                                                                                                                                                                                                                                                                                                                                     |
| Deluxe Instrumentation              | No                                                                                                                                                                                                                                                                                                                                                                                                                                                                                                                                                                                                                                                                                                                                                                                                                                                                                                      |
| Backup Camera                       | No                                                                                                                                                                                                                                                                                                                                                                                                                                                                                                                                                                                                                                                                                                                                                                                                                                                                                                      |
| ROPS                                | No Damages Observed                                                                                                                                                                                                                                                                                                                                                                                                                                                                                                                                                                                                                                                                                                                                                                                                                                                                                     |
| Front Lights                        | See Notes                                                                                                                                                                                                                                                                                                                                                                                                                                                                                                                                                                                                                                                                                                                                                                                                                                                                                               |
| Rear Lights                         | See Notes                                                                                                                                                                                                                                                                                                                                                                                                                                                                                                                                                                                                                                                                                                                                                                                                                                                                                               |
| Left Track Condition                | See Notes                                                                                                                                                                                                                                                                                                                                                                                                                                                                                                                                                                                                                                                                                                                                                                                                                                                                                               |
| Left Track Brand                    | Bridgestone                                                                                                                                                                                                                                                                                                                                                                                                                                                                                                                                                                                                                                                                                                                                                                                                                                                                                             |
| Left Track Size                     | 6678749                                                                                                                                                                                                                                                                                                                                                                                                                                                                                                                                                                                                                                                                                                                                                                                                                                                                                                 |
| Left Track Tread Depth Measurement  | 26/32"                                                                                                                                                                                                                                                                                                                                                                                                                                                                                                                                                                                                                                                                                                                                                                                                                                                                                                  |
| Right Track Condition               | See Notes                                                                                                                                                                                                                                                                                                                                                                                                                                                                                                                                                                                                                                                                                                                                                                                                                                                                                               |
| Right Track Brand                   | Bridgestone                                                                                                                                                                                                                                                                                                                                                                                                                                                                                                                                                                                                                                                                                                                                                                                                                                                                                             |
| Right Track Size                    | 6678749                                                                                                                                                                                                                                                                                                                                                                                                                                                                                                                                                                                                                                                                                                                                                                                                                                                                                                 |
| Right Track Tread Depth Measurement | 1"                                                                                                                                                                                                                                                                                                                                                                                                                                                                                                                                                                                                                                                                                                                                                                                                                                                                                                      |
| Attachments - Bucket                | See Notes                                                                                                                                                                                                                                                                                                                                                                                                                                                                                                                                                                                                                                                                                                                                                                                                                                                                                               |
| Comments                            | Unit runs and drives. The site confirmed that the horn does not work. The bucket cutting edge is missing, and the bucket is worn down to the bolt holes. Additionally, the edge of the bucket appears to be bent and cracked on the lip. The rear door has paint damage. The radio antenna is missing on the rear of the cab. The left track appears to be loose. The light housing over the left light is dented. The bucket step is bent. The front lower platform below the entry door is rusty. The front door is missing the wiper arm and blade. The entry step is bent to the right and missing bolts. The dash is displaying a low fuel warning at the time of inspection. The door shock is missing for the front door. The traction tape is worn off at the entry of the cab. The front door latch cover is missing. The park brake rocker switch light lens is broken out of the switch. The |