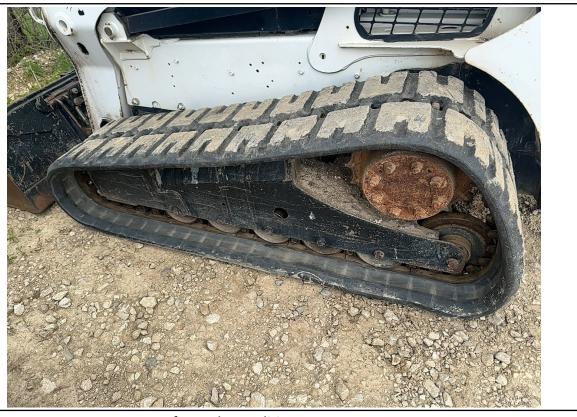

#### 2015 BOBCAT T770

ASPEN Serial #: A3P814504

| Inspection Details Cont'd           | •                                                                                                                                                                                                                                                                                                                                                                                                                                                                                                                                                                                                                                                                                                                                                                                                                                                                                                       |
|-------------------------------------|---------------------------------------------------------------------------------------------------------------------------------------------------------------------------------------------------------------------------------------------------------------------------------------------------------------------------------------------------------------------------------------------------------------------------------------------------------------------------------------------------------------------------------------------------------------------------------------------------------------------------------------------------------------------------------------------------------------------------------------------------------------------------------------------------------------------------------------------------------------------------------------------------------|
| Pedals                              | No Damages Observed                                                                                                                                                                                                                                                                                                                                                                                                                                                                                                                                                                                                                                                                                                                                                                                                                                                                                     |
| Floorboard                          | No Damages Observed                                                                                                                                                                                                                                                                                                                                                                                                                                                                                                                                                                                                                                                                                                                                                                                                                                                                                     |
| Power Mirrors                       | No                                                                                                                                                                                                                                                                                                                                                                                                                                                                                                                                                                                                                                                                                                                                                                                                                                                                                                      |
| Heated Mirrors                      | No                                                                                                                                                                                                                                                                                                                                                                                                                                                                                                                                                                                                                                                                                                                                                                                                                                                                                                      |
| Switches and Controls               | See Notes                                                                                                                                                                                                                                                                                                                                                                                                                                                                                                                                                                                                                                                                                                                                                                                                                                                                                               |
| Steps                               | See Notes                                                                                                                                                                                                                                                                                                                                                                                                                                                                                                                                                                                                                                                                                                                                                                                                                                                                                               |
| Handrails                           | No Damages Observed                                                                                                                                                                                                                                                                                                                                                                                                                                                                                                                                                                                                                                                                                                                                                                                                                                                                                     |
| Oil Dipstick                        | Good Level / Dark Color                                                                                                                                                                                                                                                                                                                                                                                                                                                                                                                                                                                                                                                                                                                                                                                                                                                                                 |
| Engine Compartment                  | See Notes                                                                                                                                                                                                                                                                                                                                                                                                                                                                                                                                                                                                                                                                                                                                                                                                                                                                                               |
| Exhaust                             | Single Stack - See Notes                                                                                                                                                                                                                                                                                                                                                                                                                                                                                                                                                                                                                                                                                                                                                                                                                                                                                |
| Axles                               | N/A                                                                                                                                                                                                                                                                                                                                                                                                                                                                                                                                                                                                                                                                                                                                                                                                                                                                                                     |
| Deluxe Instrumentation              | No                                                                                                                                                                                                                                                                                                                                                                                                                                                                                                                                                                                                                                                                                                                                                                                                                                                                                                      |
| Backup Camera                       | No                                                                                                                                                                                                                                                                                                                                                                                                                                                                                                                                                                                                                                                                                                                                                                                                                                                                                                      |
| ROPS                                | No Damages Observed                                                                                                                                                                                                                                                                                                                                                                                                                                                                                                                                                                                                                                                                                                                                                                                                                                                                                     |
| Front Lights                        | See Notes                                                                                                                                                                                                                                                                                                                                                                                                                                                                                                                                                                                                                                                                                                                                                                                                                                                                                               |
| Rear Lights                         | See Notes                                                                                                                                                                                                                                                                                                                                                                                                                                                                                                                                                                                                                                                                                                                                                                                                                                                                                               |
| Left Track Condition                | See Notes                                                                                                                                                                                                                                                                                                                                                                                                                                                                                                                                                                                                                                                                                                                                                                                                                                                                                               |
| Left Track Brand                    | Bridgestone                                                                                                                                                                                                                                                                                                                                                                                                                                                                                                                                                                                                                                                                                                                                                                                                                                                                                             |
| Left Track Size                     | 6678749                                                                                                                                                                                                                                                                                                                                                                                                                                                                                                                                                                                                                                                                                                                                                                                                                                                                                                 |
| Left Track Tread Depth Measurement  | 26/32"                                                                                                                                                                                                                                                                                                                                                                                                                                                                                                                                                                                                                                                                                                                                                                                                                                                                                                  |
| Right Track Condition               | See Notes                                                                                                                                                                                                                                                                                                                                                                                                                                                                                                                                                                                                                                                                                                                                                                                                                                                                                               |
| Right Track Brand                   | Bridgestone                                                                                                                                                                                                                                                                                                                                                                                                                                                                                                                                                                                                                                                                                                                                                                                                                                                                                             |
| Right Track Size                    | 6678749                                                                                                                                                                                                                                                                                                                                                                                                                                                                                                                                                                                                                                                                                                                                                                                                                                                                                                 |
| Right Track Tread Depth Measurement | 1"                                                                                                                                                                                                                                                                                                                                                                                                                                                                                                                                                                                                                                                                                                                                                                                                                                                                                                      |
| Attachments - Bucket                | See Notes                                                                                                                                                                                                                                                                                                                                                                                                                                                                                                                                                                                                                                                                                                                                                                                                                                                                                               |
| Comments                            | Unit runs and drives. The site confirmed that the horn does not work. The bucket cutting edge is missing, and the bucket is worn down to the bolt holes. Additionally, the edge of the bucket appears to be bent and cracked on the lip. The rear door has paint damage. The radio antenna is missing on the rear of the cab. The left track appears to be loose. The light housing over the left light is dented. The bucket step is bent. The front lower platform below the entry door is rusty. The front door is missing the wiper arm and blade. The entry step is bent to the right and missing bolts. The dash is displaying a low fuel warning at the time of inspection. The door shock is missing for the front door. The traction tape is worn off at the entry of the cab. The front door latch cover is missing. The park brake rocker switch light lens is broken out of the switch. The |

#### **Aspen Field Services**

2015 BOBCAT T770

Job #: 70940 / Serial #: A3P814504

> exhaust tip is bent on the bottom of the outlet. The engine oil is dark in color. The rear door latch could possibly not be operational; the rear door appears to be held shut using a hitch pin and hairpin. The backup on the rear door is missing a bolt that attaches the alarm to the door. The decals on the rear door are peeling off. Both of the lift cylinders appear to be oily at the head of the cylinder and possibly leaking. The pins on the ends of the tilt cylinders and coupler housing are worn; there is a gap between the pin and the coupler housing. The bob tach cylinder appears to be oily and possibly leaking. Sprockets are showing wear. The right track has cuts in the rubber and the lugs. The left track has some small cuts in the rubber lugs. The backup alarm is not operational. The rear work lights and tail lights are not operational. The front left arm auxiliary hydraulic fittings appear to have been leaking, leaving an oil stain on the lift arm. The rear outside part of the left and right lift arms have paint scratches, and the metal is showing rust.

Left Track Condition / 04-26-2024

Left Track Condition / 04-26-2024

Left Track Condition / 04-26-2024

Left Track Condition / 04-26-2024

Left Track Brand / Left Track Size / 04-30-2024

Left Track Tread Depth Measurement / 04-30-2024