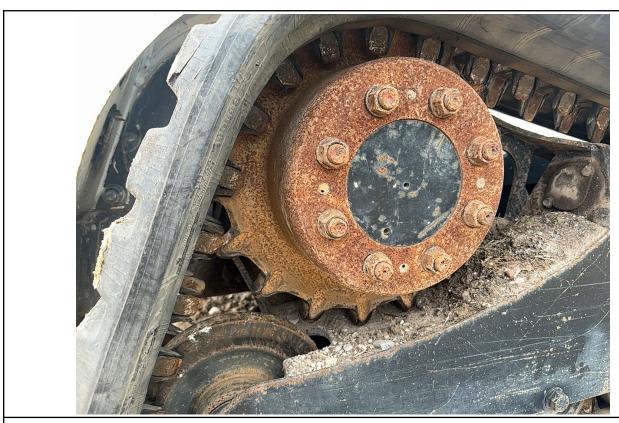

#### 2015 BOBCAT T770

ASPEN Serial #: A3P814504

| Inspection Details Cont'd           | •                                                                                                                                                                                                                                                                                                                                                                                                                                                                                                                                                                                                                                                                                                                                                                                                                                                                                                       |
|-------------------------------------|---------------------------------------------------------------------------------------------------------------------------------------------------------------------------------------------------------------------------------------------------------------------------------------------------------------------------------------------------------------------------------------------------------------------------------------------------------------------------------------------------------------------------------------------------------------------------------------------------------------------------------------------------------------------------------------------------------------------------------------------------------------------------------------------------------------------------------------------------------------------------------------------------------|
| Pedals                              | No Damages Observed                                                                                                                                                                                                                                                                                                                                                                                                                                                                                                                                                                                                                                                                                                                                                                                                                                                                                     |
| Floorboard                          | No Damages Observed                                                                                                                                                                                                                                                                                                                                                                                                                                                                                                                                                                                                                                                                                                                                                                                                                                                                                     |
| Power Mirrors                       | No                                                                                                                                                                                                                                                                                                                                                                                                                                                                                                                                                                                                                                                                                                                                                                                                                                                                                                      |
| Heated Mirrors                      | No                                                                                                                                                                                                                                                                                                                                                                                                                                                                                                                                                                                                                                                                                                                                                                                                                                                                                                      |
| Switches and Controls               | See Notes                                                                                                                                                                                                                                                                                                                                                                                                                                                                                                                                                                                                                                                                                                                                                                                                                                                                                               |
| Steps                               | See Notes                                                                                                                                                                                                                                                                                                                                                                                                                                                                                                                                                                                                                                                                                                                                                                                                                                                                                               |
| Handrails                           | No Damages Observed                                                                                                                                                                                                                                                                                                                                                                                                                                                                                                                                                                                                                                                                                                                                                                                                                                                                                     |
| Oil Dipstick                        | Good Level / Dark Color                                                                                                                                                                                                                                                                                                                                                                                                                                                                                                                                                                                                                                                                                                                                                                                                                                                                                 |
| Engine Compartment                  | See Notes                                                                                                                                                                                                                                                                                                                                                                                                                                                                                                                                                                                                                                                                                                                                                                                                                                                                                               |
| Exhaust                             | Single Stack - See Notes                                                                                                                                                                                                                                                                                                                                                                                                                                                                                                                                                                                                                                                                                                                                                                                                                                                                                |
| Axles                               | N/A                                                                                                                                                                                                                                                                                                                                                                                                                                                                                                                                                                                                                                                                                                                                                                                                                                                                                                     |
| Deluxe Instrumentation              | No                                                                                                                                                                                                                                                                                                                                                                                                                                                                                                                                                                                                                                                                                                                                                                                                                                                                                                      |
| Backup Camera                       | No                                                                                                                                                                                                                                                                                                                                                                                                                                                                                                                                                                                                                                                                                                                                                                                                                                                                                                      |
| ROPS                                | No Damages Observed                                                                                                                                                                                                                                                                                                                                                                                                                                                                                                                                                                                                                                                                                                                                                                                                                                                                                     |
| Front Lights                        | See Notes                                                                                                                                                                                                                                                                                                                                                                                                                                                                                                                                                                                                                                                                                                                                                                                                                                                                                               |
| Rear Lights                         | See Notes                                                                                                                                                                                                                                                                                                                                                                                                                                                                                                                                                                                                                                                                                                                                                                                                                                                                                               |
| Left Track Condition                | See Notes                                                                                                                                                                                                                                                                                                                                                                                                                                                                                                                                                                                                                                                                                                                                                                                                                                                                                               |
| Left Track Brand                    | Bridgestone                                                                                                                                                                                                                                                                                                                                                                                                                                                                                                                                                                                                                                                                                                                                                                                                                                                                                             |
| Left Track Size                     | 6678749                                                                                                                                                                                                                                                                                                                                                                                                                                                                                                                                                                                                                                                                                                                                                                                                                                                                                                 |
| Left Track Tread Depth Measurement  | 26/32"                                                                                                                                                                                                                                                                                                                                                                                                                                                                                                                                                                                                                                                                                                                                                                                                                                                                                                  |
| Right Track Condition               | See Notes                                                                                                                                                                                                                                                                                                                                                                                                                                                                                                                                                                                                                                                                                                                                                                                                                                                                                               |
| Right Track Brand                   | Bridgestone                                                                                                                                                                                                                                                                                                                                                                                                                                                                                                                                                                                                                                                                                                                                                                                                                                                                                             |
| Right Track Size                    | 6678749                                                                                                                                                                                                                                                                                                                                                                                                                                                                                                                                                                                                                                                                                                                                                                                                                                                                                                 |
| Right Track Tread Depth Measurement | 1"                                                                                                                                                                                                                                                                                                                                                                                                                                                                                                                                                                                                                                                                                                                                                                                                                                                                                                      |
| Attachments - Bucket                | See Notes                                                                                                                                                                                                                                                                                                                                                                                                                                                                                                                                                                                                                                                                                                                                                                                                                                                                                               |
| Comments                            | Unit runs and drives. The site confirmed that the horn does not work. The bucket cutting edge is missing, and the bucket is worn down to the bolt holes. Additionally, the edge of the bucket appears to be bent and cracked on the lip. The rear door has paint damage. The radio antenna is missing on the rear of the cab. The left track appears to be loose. The light housing over the left light is dented. The bucket step is bent. The front lower platform below the entry door is rusty. The front door is missing the wiper arm and blade. The entry step is bent to the right and missing bolts. The dash is displaying a low fuel warning at the time of inspection. The door shock is missing for the front door. The traction tape is worn off at the entry of the cab. The front door latch cover is missing. The park brake rocker switch light lens is broken out of the switch. The |

#### **Aspen Field Services**

2015 BOBCAT T770

Job #: 70940 / Serial #: A3P814504

> exhaust tip is bent on the bottom of the outlet. The engine oil is dark in color. The rear door latch could possibly not be operational; the rear door appears to be held shut using a hitch pin and hairpin. The backup on the rear door is missing a bolt that attaches the alarm to the door. The decals on the rear door are peeling off. Both of the lift cylinders appear to be oily at the head of the cylinder and possibly leaking. The pins on the ends of the tilt cylinders and coupler housing are worn; there is a gap between the pin and the coupler housing. The bob tach cylinder appears to be oily and possibly leaking. Sprockets are showing wear. The right track has cuts in the rubber and the lugs. The left track has some small cuts in the rubber lugs. The backup alarm is not operational. The rear work lights and tail lights are not operational. The front left arm auxiliary hydraulic fittings appear to have been leaking, leaving an oil stain on the lift arm. The rear outside part of the left and right lift arms have paint scratches, and the metal is showing rust.

Cylinders / 04-26-2024

Cylinders / 04-26-2024

Attachements / 04-26-2024

Attachements / 04-26-2024

Attachements / 04-26-2024

Right Track Condition / 04-26-2024

Right Track Condition / 04-26-2024

Right Track Condition / 04-26-2024

Right Track Condition / 04-26-2024

Right Track Condition / 04-26-2024

Right Track Condition / 04-26-2024

Right Track Brand / Right Track Size / 04-26-2024

Right Track Tread Depth Measurement / 04-26-2024

Left Track Condition / 04-26-2024