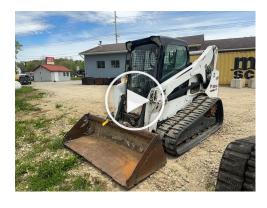

#### 2015 BOBCAT T770

ASPEN Serial #: A3P814504

| Inspection Details Cont'd           | •                                                                                                                                                                                                                                                                                                                                                                                                                                                                                                                                                                                                                                                                                                                                                                                                                                                                                                       |
|-------------------------------------|---------------------------------------------------------------------------------------------------------------------------------------------------------------------------------------------------------------------------------------------------------------------------------------------------------------------------------------------------------------------------------------------------------------------------------------------------------------------------------------------------------------------------------------------------------------------------------------------------------------------------------------------------------------------------------------------------------------------------------------------------------------------------------------------------------------------------------------------------------------------------------------------------------|
| Pedals                              | No Damages Observed                                                                                                                                                                                                                                                                                                                                                                                                                                                                                                                                                                                                                                                                                                                                                                                                                                                                                     |
| Floorboard                          | No Damages Observed                                                                                                                                                                                                                                                                                                                                                                                                                                                                                                                                                                                                                                                                                                                                                                                                                                                                                     |
| Power Mirrors                       | No                                                                                                                                                                                                                                                                                                                                                                                                                                                                                                                                                                                                                                                                                                                                                                                                                                                                                                      |
| Heated Mirrors                      | No                                                                                                                                                                                                                                                                                                                                                                                                                                                                                                                                                                                                                                                                                                                                                                                                                                                                                                      |
| Switches and Controls               | See Notes                                                                                                                                                                                                                                                                                                                                                                                                                                                                                                                                                                                                                                                                                                                                                                                                                                                                                               |
| Steps                               | See Notes                                                                                                                                                                                                                                                                                                                                                                                                                                                                                                                                                                                                                                                                                                                                                                                                                                                                                               |
| Handrails                           | No Damages Observed                                                                                                                                                                                                                                                                                                                                                                                                                                                                                                                                                                                                                                                                                                                                                                                                                                                                                     |
| Oil Dipstick                        | Good Level / Dark Color                                                                                                                                                                                                                                                                                                                                                                                                                                                                                                                                                                                                                                                                                                                                                                                                                                                                                 |
| Engine Compartment                  | See Notes                                                                                                                                                                                                                                                                                                                                                                                                                                                                                                                                                                                                                                                                                                                                                                                                                                                                                               |
| Exhaust                             | Single Stack - See Notes                                                                                                                                                                                                                                                                                                                                                                                                                                                                                                                                                                                                                                                                                                                                                                                                                                                                                |
| Axles                               | N/A                                                                                                                                                                                                                                                                                                                                                                                                                                                                                                                                                                                                                                                                                                                                                                                                                                                                                                     |
| Deluxe Instrumentation              | No                                                                                                                                                                                                                                                                                                                                                                                                                                                                                                                                                                                                                                                                                                                                                                                                                                                                                                      |
| Backup Camera                       | No                                                                                                                                                                                                                                                                                                                                                                                                                                                                                                                                                                                                                                                                                                                                                                                                                                                                                                      |
| ROPS                                | No Damages Observed                                                                                                                                                                                                                                                                                                                                                                                                                                                                                                                                                                                                                                                                                                                                                                                                                                                                                     |
| Front Lights                        | See Notes                                                                                                                                                                                                                                                                                                                                                                                                                                                                                                                                                                                                                                                                                                                                                                                                                                                                                               |
| Rear Lights                         | See Notes                                                                                                                                                                                                                                                                                                                                                                                                                                                                                                                                                                                                                                                                                                                                                                                                                                                                                               |
| Left Track Condition                | See Notes                                                                                                                                                                                                                                                                                                                                                                                                                                                                                                                                                                                                                                                                                                                                                                                                                                                                                               |
| Left Track Brand                    | Bridgestone                                                                                                                                                                                                                                                                                                                                                                                                                                                                                                                                                                                                                                                                                                                                                                                                                                                                                             |
| Left Track Size                     | 6678749                                                                                                                                                                                                                                                                                                                                                                                                                                                                                                                                                                                                                                                                                                                                                                                                                                                                                                 |
| Left Track Tread Depth Measurement  | 26/32"                                                                                                                                                                                                                                                                                                                                                                                                                                                                                                                                                                                                                                                                                                                                                                                                                                                                                                  |
| Right Track Condition               | See Notes                                                                                                                                                                                                                                                                                                                                                                                                                                                                                                                                                                                                                                                                                                                                                                                                                                                                                               |
| Right Track Brand                   | Bridgestone                                                                                                                                                                                                                                                                                                                                                                                                                                                                                                                                                                                                                                                                                                                                                                                                                                                                                             |
| Right Track Size                    | 6678749                                                                                                                                                                                                                                                                                                                                                                                                                                                                                                                                                                                                                                                                                                                                                                                                                                                                                                 |
| Right Track Tread Depth Measurement | 1"                                                                                                                                                                                                                                                                                                                                                                                                                                                                                                                                                                                                                                                                                                                                                                                                                                                                                                      |
| Attachments - Bucket                | See Notes                                                                                                                                                                                                                                                                                                                                                                                                                                                                                                                                                                                                                                                                                                                                                                                                                                                                                               |
| Comments                            | Unit runs and drives. The site confirmed that the horn does not work. The bucket cutting edge is missing, and the bucket is worn down to the bolt holes. Additionally, the edge of the bucket appears to be bent and cracked on the lip. The rear door has paint damage. The radio antenna is missing on the rear of the cab. The left track appears to be loose. The light housing over the left light is dented. The bucket step is bent. The front lower platform below the entry door is rusty. The front door is missing the wiper arm and blade. The entry step is bent to the right and missing bolts. The dash is displaying a low fuel warning at the time of inspection. The door shock is missing for the front door. The traction tape is worn off at the entry of the cab. The front door latch cover is missing. The park brake rocker switch light lens is broken out of the switch. The |

#### **Aspen Field Services**

2015 BOBCAT T770

Job #: 70940 / Serial #: A3P814504

> exhaust tip is bent on the bottom of the outlet. The engine oil is dark in color. The rear door latch could possibly not be operational; the rear door appears to be held shut using a hitch pin and hairpin. The backup on the rear door is missing a bolt that attaches the alarm to the door. The decals on the rear door are peeling off. Both of the lift cylinders appear to be oily at the head of the cylinder and possibly leaking. The pins on the ends of the tilt cylinders and coupler housing are worn; there is a gap between the pin and the coupler housing. The bob tach cylinder appears to be oily and possibly leaking. Sprockets are showing wear. The right track has cuts in the rubber and the lugs. The left track has some small cuts in the rubber lugs. The backup alarm is not operational. The rear work lights and tail lights are not operational. The front left arm auxiliary hydraulic fittings appear to have been leaking, leaving an oil stain on the lift arm. The rear outside part of the left and right lift arms have paint scratches, and the metal is showing rust.

Cylinders / 04-26-2024

Cylinders / 04-26-2024

Attachements / 04-26-2024

Attachements / 04-26-2024

Attachements / 04-26-2024

Right Track Condition / 04-26-2024

Right Track Condition / 04-26-2024

Right Track Condition / 04-26-2024