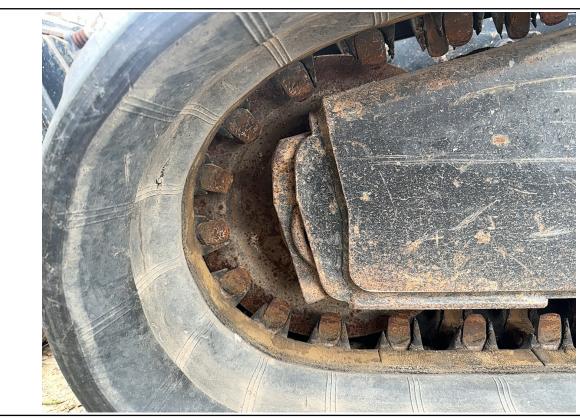

#### 2015 BOBCAT T770

ASPEN Serial #: A3P814504

| Inspection Details Cont'd           | •                                                                                                                                                                                                                                                                                                                                                                                                                                                                                                                                                                                                                                                                                                                                                                                                                                                                                                       |
|-------------------------------------|---------------------------------------------------------------------------------------------------------------------------------------------------------------------------------------------------------------------------------------------------------------------------------------------------------------------------------------------------------------------------------------------------------------------------------------------------------------------------------------------------------------------------------------------------------------------------------------------------------------------------------------------------------------------------------------------------------------------------------------------------------------------------------------------------------------------------------------------------------------------------------------------------------|
| Pedals                              | No Damages Observed                                                                                                                                                                                                                                                                                                                                                                                                                                                                                                                                                                                                                                                                                                                                                                                                                                                                                     |
| Floorboard                          | No Damages Observed                                                                                                                                                                                                                                                                                                                                                                                                                                                                                                                                                                                                                                                                                                                                                                                                                                                                                     |
| Power Mirrors                       | No                                                                                                                                                                                                                                                                                                                                                                                                                                                                                                                                                                                                                                                                                                                                                                                                                                                                                                      |
| Heated Mirrors                      | No                                                                                                                                                                                                                                                                                                                                                                                                                                                                                                                                                                                                                                                                                                                                                                                                                                                                                                      |
| Switches and Controls               | See Notes                                                                                                                                                                                                                                                                                                                                                                                                                                                                                                                                                                                                                                                                                                                                                                                                                                                                                               |
| Steps                               | See Notes                                                                                                                                                                                                                                                                                                                                                                                                                                                                                                                                                                                                                                                                                                                                                                                                                                                                                               |
| Handrails                           | No Damages Observed                                                                                                                                                                                                                                                                                                                                                                                                                                                                                                                                                                                                                                                                                                                                                                                                                                                                                     |
| Oil Dipstick                        | Good Level / Dark Color                                                                                                                                                                                                                                                                                                                                                                                                                                                                                                                                                                                                                                                                                                                                                                                                                                                                                 |
| Engine Compartment                  | See Notes                                                                                                                                                                                                                                                                                                                                                                                                                                                                                                                                                                                                                                                                                                                                                                                                                                                                                               |
| Exhaust                             | Single Stack - See Notes                                                                                                                                                                                                                                                                                                                                                                                                                                                                                                                                                                                                                                                                                                                                                                                                                                                                                |
| Axles                               | N/A                                                                                                                                                                                                                                                                                                                                                                                                                                                                                                                                                                                                                                                                                                                                                                                                                                                                                                     |
| Deluxe Instrumentation              | No                                                                                                                                                                                                                                                                                                                                                                                                                                                                                                                                                                                                                                                                                                                                                                                                                                                                                                      |
| Backup Camera                       | No                                                                                                                                                                                                                                                                                                                                                                                                                                                                                                                                                                                                                                                                                                                                                                                                                                                                                                      |
| ROPS                                | No Damages Observed                                                                                                                                                                                                                                                                                                                                                                                                                                                                                                                                                                                                                                                                                                                                                                                                                                                                                     |
| Front Lights                        | See Notes                                                                                                                                                                                                                                                                                                                                                                                                                                                                                                                                                                                                                                                                                                                                                                                                                                                                                               |
| Rear Lights                         | See Notes                                                                                                                                                                                                                                                                                                                                                                                                                                                                                                                                                                                                                                                                                                                                                                                                                                                                                               |
| Left Track Condition                | See Notes                                                                                                                                                                                                                                                                                                                                                                                                                                                                                                                                                                                                                                                                                                                                                                                                                                                                                               |
| Left Track Brand                    | Bridgestone                                                                                                                                                                                                                                                                                                                                                                                                                                                                                                                                                                                                                                                                                                                                                                                                                                                                                             |
| Left Track Size                     | 6678749                                                                                                                                                                                                                                                                                                                                                                                                                                                                                                                                                                                                                                                                                                                                                                                                                                                                                                 |
| Left Track Tread Depth Measurement  | 26/32"                                                                                                                                                                                                                                                                                                                                                                                                                                                                                                                                                                                                                                                                                                                                                                                                                                                                                                  |
| Right Track Condition               | See Notes                                                                                                                                                                                                                                                                                                                                                                                                                                                                                                                                                                                                                                                                                                                                                                                                                                                                                               |
| Right Track Brand                   | Bridgestone                                                                                                                                                                                                                                                                                                                                                                                                                                                                                                                                                                                                                                                                                                                                                                                                                                                                                             |
| Right Track Size                    | 6678749                                                                                                                                                                                                                                                                                                                                                                                                                                                                                                                                                                                                                                                                                                                                                                                                                                                                                                 |
| Right Track Tread Depth Measurement | 1"                                                                                                                                                                                                                                                                                                                                                                                                                                                                                                                                                                                                                                                                                                                                                                                                                                                                                                      |
| Attachments - Bucket                | See Notes                                                                                                                                                                                                                                                                                                                                                                                                                                                                                                                                                                                                                                                                                                                                                                                                                                                                                               |
| Comments                            | Unit runs and drives. The site confirmed that the horn does not work. The bucket cutting edge is missing, and the bucket is worn down to the bolt holes. Additionally, the edge of the bucket appears to be bent and cracked on the lip. The rear door has paint damage. The radio antenna is missing on the rear of the cab. The left track appears to be loose. The light housing over the left light is dented. The bucket step is bent. The front lower platform below the entry door is rusty. The front door is missing the wiper arm and blade. The entry step is bent to the right and missing bolts. The dash is displaying a low fuel warning at the time of inspection. The door shock is missing for the front door. The traction tape is worn off at the entry of the cab. The front door latch cover is missing. The park brake rocker switch light lens is broken out of the switch. The |

Cylinders / 04-26-2024

Cylinders / 04-26-2024

Attachements / 04-26-2024

Attachements / 04-26-2024

Attachements / 04-26-2024

Right Track Condition / 04-26-2024

Right Track Condition / 04-26-2024

Right Track Condition / 04-26-2024