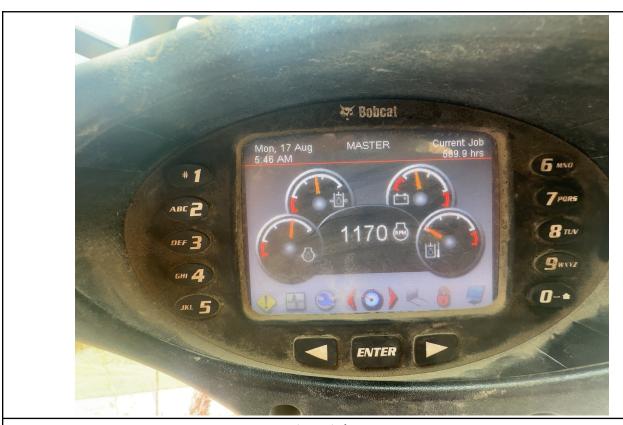

NOTE: By clicking above, you will be redirected to Aspen Field Services.

| Inspection Details     |                                              |  |
|------------------------|----------------------------------------------|--|
| Year                   | 2015                                         |  |
| Make                   | Bobcat                                       |  |
| Model                  | T770                                         |  |
| Date of Inspection     | 04/26/2024                                   |  |
| Location of Inspection | 700 E Temperance St, Ellettsville, IN, 47429 |  |
| Serial Number          | A3P814504                                    |  |
| Cylinders              | See Notes                                    |  |
| Engine Hours           | 2,589                                        |  |
| EMS Warning Lights     | Active Warnings                              |  |
| Travel Control         | No Damages Observed                          |  |
| Operator's Seat        | No Damages Observed                          |  |
| Mirrors                | N/A                                          |  |
| Radio                  | Yes - See Notes                              |  |
| A/C                    | Yes                                          |  |
| Steering Wheel         | N/A                                          |  |

Serial Number: A3P814504 / 04-26-2024

EMS Warning Lights / 04-26-2024

EMS Warning Lights / 04-26-2024

Engine Hours: 2,589 / 04-26-2024

Cab Interior / Operator's Seat / 04-26-2024

Steps / 04-26-2024

Steps / 04-26-2024