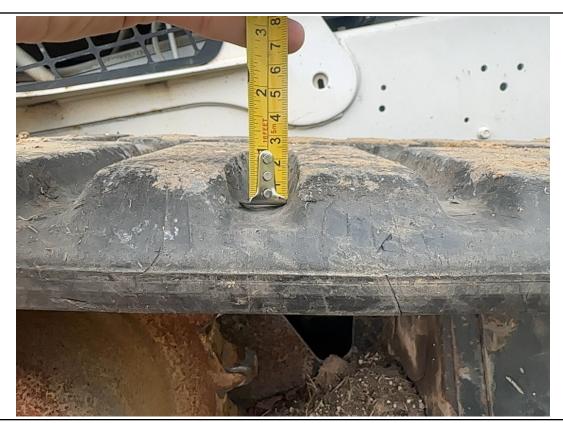

#### 2015 BOBCAT T770

ASPEN Serial #: A3P814504

| Inspection Details Cont'd           | •                                                                                                                                                                                                                                                                                                                                                                                                                                                                                                                                                                                                                                                                                                                                                                                                                                                                                                       |
|-------------------------------------|---------------------------------------------------------------------------------------------------------------------------------------------------------------------------------------------------------------------------------------------------------------------------------------------------------------------------------------------------------------------------------------------------------------------------------------------------------------------------------------------------------------------------------------------------------------------------------------------------------------------------------------------------------------------------------------------------------------------------------------------------------------------------------------------------------------------------------------------------------------------------------------------------------|
| Pedals                              | No Damages Observed                                                                                                                                                                                                                                                                                                                                                                                                                                                                                                                                                                                                                                                                                                                                                                                                                                                                                     |
| Floorboard                          | No Damages Observed                                                                                                                                                                                                                                                                                                                                                                                                                                                                                                                                                                                                                                                                                                                                                                                                                                                                                     |
| Power Mirrors                       | No                                                                                                                                                                                                                                                                                                                                                                                                                                                                                                                                                                                                                                                                                                                                                                                                                                                                                                      |
| Heated Mirrors                      | No                                                                                                                                                                                                                                                                                                                                                                                                                                                                                                                                                                                                                                                                                                                                                                                                                                                                                                      |
| Switches and Controls               | See Notes                                                                                                                                                                                                                                                                                                                                                                                                                                                                                                                                                                                                                                                                                                                                                                                                                                                                                               |
| Steps                               | See Notes                                                                                                                                                                                                                                                                                                                                                                                                                                                                                                                                                                                                                                                                                                                                                                                                                                                                                               |
| Handrails                           | No Damages Observed                                                                                                                                                                                                                                                                                                                                                                                                                                                                                                                                                                                                                                                                                                                                                                                                                                                                                     |
| Oil Dipstick                        | Good Level / Dark Color                                                                                                                                                                                                                                                                                                                                                                                                                                                                                                                                                                                                                                                                                                                                                                                                                                                                                 |
| Engine Compartment                  | See Notes                                                                                                                                                                                                                                                                                                                                                                                                                                                                                                                                                                                                                                                                                                                                                                                                                                                                                               |
| Exhaust                             | Single Stack - See Notes                                                                                                                                                                                                                                                                                                                                                                                                                                                                                                                                                                                                                                                                                                                                                                                                                                                                                |
| Axles                               | N/A                                                                                                                                                                                                                                                                                                                                                                                                                                                                                                                                                                                                                                                                                                                                                                                                                                                                                                     |
| Deluxe Instrumentation              | No                                                                                                                                                                                                                                                                                                                                                                                                                                                                                                                                                                                                                                                                                                                                                                                                                                                                                                      |
| Backup Camera                       | No                                                                                                                                                                                                                                                                                                                                                                                                                                                                                                                                                                                                                                                                                                                                                                                                                                                                                                      |
| ROPS                                | No Damages Observed                                                                                                                                                                                                                                                                                                                                                                                                                                                                                                                                                                                                                                                                                                                                                                                                                                                                                     |
| Front Lights                        | See Notes                                                                                                                                                                                                                                                                                                                                                                                                                                                                                                                                                                                                                                                                                                                                                                                                                                                                                               |
| Rear Lights                         | See Notes                                                                                                                                                                                                                                                                                                                                                                                                                                                                                                                                                                                                                                                                                                                                                                                                                                                                                               |
| Left Track Condition                | See Notes                                                                                                                                                                                                                                                                                                                                                                                                                                                                                                                                                                                                                                                                                                                                                                                                                                                                                               |
| Left Track Brand                    | Bridgestone                                                                                                                                                                                                                                                                                                                                                                                                                                                                                                                                                                                                                                                                                                                                                                                                                                                                                             |
| Left Track Size                     | 6678749                                                                                                                                                                                                                                                                                                                                                                                                                                                                                                                                                                                                                                                                                                                                                                                                                                                                                                 |
| Left Track Tread Depth Measurement  | 26/32"                                                                                                                                                                                                                                                                                                                                                                                                                                                                                                                                                                                                                                                                                                                                                                                                                                                                                                  |
| Right Track Condition               | See Notes                                                                                                                                                                                                                                                                                                                                                                                                                                                                                                                                                                                                                                                                                                                                                                                                                                                                                               |
| Right Track Brand                   | Bridgestone                                                                                                                                                                                                                                                                                                                                                                                                                                                                                                                                                                                                                                                                                                                                                                                                                                                                                             |
| Right Track Size                    | 6678749                                                                                                                                                                                                                                                                                                                                                                                                                                                                                                                                                                                                                                                                                                                                                                                                                                                                                                 |
| Right Track Tread Depth Measurement | 1"                                                                                                                                                                                                                                                                                                                                                                                                                                                                                                                                                                                                                                                                                                                                                                                                                                                                                                      |
| Attachments - Bucket                | See Notes                                                                                                                                                                                                                                                                                                                                                                                                                                                                                                                                                                                                                                                                                                                                                                                                                                                                                               |
| Comments                            | Unit runs and drives. The site confirmed that the horn does not work. The bucket cutting edge is missing, and the bucket is worn down to the bolt holes. Additionally, the edge of the bucket appears to be bent and cracked on the lip. The rear door has paint damage. The radio antenna is missing on the rear of the cab. The left track appears to be loose. The light housing over the left light is dented. The bucket step is bent. The front lower platform below the entry door is rusty. The front door is missing the wiper arm and blade. The entry step is bent to the right and missing bolts. The dash is displaying a low fuel warning at the time of inspection. The door shock is missing for the front door. The traction tape is worn off at the entry of the cab. The front door latch cover is missing. The park brake rocker switch light lens is broken out of the switch. The |

Right Track Condition / 04-26-2024

Right Track Condition / 04-26-2024

Right Track Condition / 04-26-2024

Right Track Brand / Right Track Size / 04-26-2024

Right Track Tread Depth Measurement / 04-26-2024

Left Track Condition / 04-26-2024