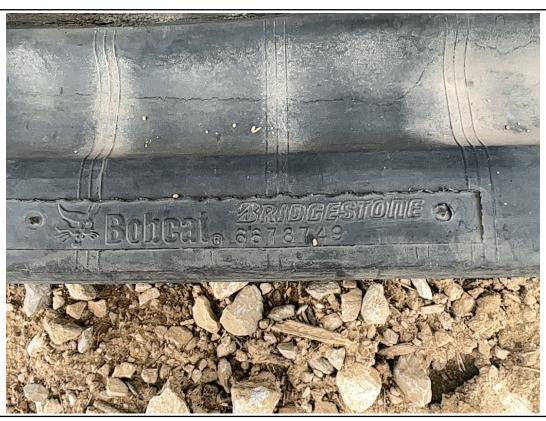

#### 2015 BOBCAT T770

ASPEN Serial #: A3P814504

| Inspection Details Cont'd           | •                                                                                                                                                                                                                                                                                                                                                                                                                                                                                                                                                                                                                                                                                                                                                                                                                                                                                                       |
|-------------------------------------|---------------------------------------------------------------------------------------------------------------------------------------------------------------------------------------------------------------------------------------------------------------------------------------------------------------------------------------------------------------------------------------------------------------------------------------------------------------------------------------------------------------------------------------------------------------------------------------------------------------------------------------------------------------------------------------------------------------------------------------------------------------------------------------------------------------------------------------------------------------------------------------------------------|
| Pedals                              | No Damages Observed                                                                                                                                                                                                                                                                                                                                                                                                                                                                                                                                                                                                                                                                                                                                                                                                                                                                                     |
| Floorboard                          | No Damages Observed                                                                                                                                                                                                                                                                                                                                                                                                                                                                                                                                                                                                                                                                                                                                                                                                                                                                                     |
| Power Mirrors                       | No                                                                                                                                                                                                                                                                                                                                                                                                                                                                                                                                                                                                                                                                                                                                                                                                                                                                                                      |
| Heated Mirrors                      | No                                                                                                                                                                                                                                                                                                                                                                                                                                                                                                                                                                                                                                                                                                                                                                                                                                                                                                      |
| Switches and Controls               | See Notes                                                                                                                                                                                                                                                                                                                                                                                                                                                                                                                                                                                                                                                                                                                                                                                                                                                                                               |
| Steps                               | See Notes                                                                                                                                                                                                                                                                                                                                                                                                                                                                                                                                                                                                                                                                                                                                                                                                                                                                                               |
| Handrails                           | No Damages Observed                                                                                                                                                                                                                                                                                                                                                                                                                                                                                                                                                                                                                                                                                                                                                                                                                                                                                     |
| Oil Dipstick                        | Good Level / Dark Color                                                                                                                                                                                                                                                                                                                                                                                                                                                                                                                                                                                                                                                                                                                                                                                                                                                                                 |
| Engine Compartment                  | See Notes                                                                                                                                                                                                                                                                                                                                                                                                                                                                                                                                                                                                                                                                                                                                                                                                                                                                                               |
| Exhaust                             | Single Stack - See Notes                                                                                                                                                                                                                                                                                                                                                                                                                                                                                                                                                                                                                                                                                                                                                                                                                                                                                |
| Axles                               | N/A                                                                                                                                                                                                                                                                                                                                                                                                                                                                                                                                                                                                                                                                                                                                                                                                                                                                                                     |
| Deluxe Instrumentation              | No                                                                                                                                                                                                                                                                                                                                                                                                                                                                                                                                                                                                                                                                                                                                                                                                                                                                                                      |
| Backup Camera                       | No                                                                                                                                                                                                                                                                                                                                                                                                                                                                                                                                                                                                                                                                                                                                                                                                                                                                                                      |
| ROPS                                | No Damages Observed                                                                                                                                                                                                                                                                                                                                                                                                                                                                                                                                                                                                                                                                                                                                                                                                                                                                                     |
| Front Lights                        | See Notes                                                                                                                                                                                                                                                                                                                                                                                                                                                                                                                                                                                                                                                                                                                                                                                                                                                                                               |
| Rear Lights                         | See Notes                                                                                                                                                                                                                                                                                                                                                                                                                                                                                                                                                                                                                                                                                                                                                                                                                                                                                               |
| Left Track Condition                | See Notes                                                                                                                                                                                                                                                                                                                                                                                                                                                                                                                                                                                                                                                                                                                                                                                                                                                                                               |
| Left Track Brand                    | Bridgestone                                                                                                                                                                                                                                                                                                                                                                                                                                                                                                                                                                                                                                                                                                                                                                                                                                                                                             |
| Left Track Size                     | 6678749                                                                                                                                                                                                                                                                                                                                                                                                                                                                                                                                                                                                                                                                                                                                                                                                                                                                                                 |
| Left Track Tread Depth Measurement  | 26/32"                                                                                                                                                                                                                                                                                                                                                                                                                                                                                                                                                                                                                                                                                                                                                                                                                                                                                                  |
| Right Track Condition               | See Notes                                                                                                                                                                                                                                                                                                                                                                                                                                                                                                                                                                                                                                                                                                                                                                                                                                                                                               |
| Right Track Brand                   | Bridgestone                                                                                                                                                                                                                                                                                                                                                                                                                                                                                                                                                                                                                                                                                                                                                                                                                                                                                             |
| Right Track Size                    | 6678749                                                                                                                                                                                                                                                                                                                                                                                                                                                                                                                                                                                                                                                                                                                                                                                                                                                                                                 |
| Right Track Tread Depth Measurement | 1"                                                                                                                                                                                                                                                                                                                                                                                                                                                                                                                                                                                                                                                                                                                                                                                                                                                                                                      |
| Attachments - Bucket                | See Notes                                                                                                                                                                                                                                                                                                                                                                                                                                                                                                                                                                                                                                                                                                                                                                                                                                                                                               |
| Comments                            | Unit runs and drives. The site confirmed that the horn does not work. The bucket cutting edge is missing, and the bucket is worn down to the bolt holes. Additionally, the edge of the bucket appears to be bent and cracked on the lip. The rear door has paint damage. The radio antenna is missing on the rear of the cab. The left track appears to be loose. The light housing over the left light is dented. The bucket step is bent. The front lower platform below the entry door is rusty. The front door is missing the wiper arm and blade. The entry step is bent to the right and missing bolts. The dash is displaying a low fuel warning at the time of inspection. The door shock is missing for the front door. The traction tape is worn off at the entry of the cab. The front door latch cover is missing. The park brake rocker switch light lens is broken out of the switch. The |

Left Track Condition / 04-26-2024

Left Track Condition / 04-26-2024

Left Track Condition / 04-26-2024

Left Track Condition / 04-26-2024

Left Track Brand / Left Track Size / 04-30-2024

Left Track Tread Depth Measurement / 04-30-2024