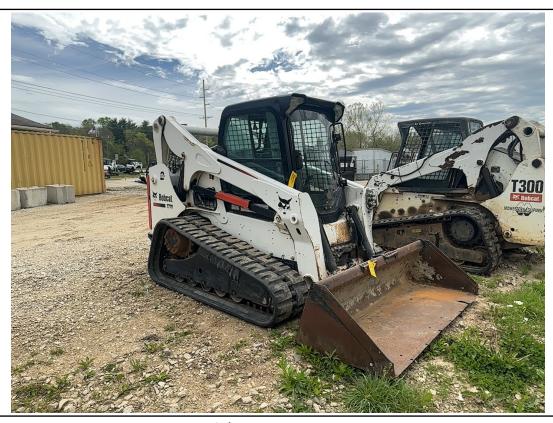

#### 2015 BOBCAT T770

ASPEN Serial #: A3P814504

| Inspection Details Cont'd           | •                                                                                                                                                                                                                                                                                                                                                                                                                                                                                                                                                                                                                                                                                                                                                                                                                                                                                                       |
|-------------------------------------|---------------------------------------------------------------------------------------------------------------------------------------------------------------------------------------------------------------------------------------------------------------------------------------------------------------------------------------------------------------------------------------------------------------------------------------------------------------------------------------------------------------------------------------------------------------------------------------------------------------------------------------------------------------------------------------------------------------------------------------------------------------------------------------------------------------------------------------------------------------------------------------------------------|
| Pedals                              | No Damages Observed                                                                                                                                                                                                                                                                                                                                                                                                                                                                                                                                                                                                                                                                                                                                                                                                                                                                                     |
| Floorboard                          | No Damages Observed                                                                                                                                                                                                                                                                                                                                                                                                                                                                                                                                                                                                                                                                                                                                                                                                                                                                                     |
| Power Mirrors                       | No                                                                                                                                                                                                                                                                                                                                                                                                                                                                                                                                                                                                                                                                                                                                                                                                                                                                                                      |
| Heated Mirrors                      | No                                                                                                                                                                                                                                                                                                                                                                                                                                                                                                                                                                                                                                                                                                                                                                                                                                                                                                      |
| Switches and Controls               | See Notes                                                                                                                                                                                                                                                                                                                                                                                                                                                                                                                                                                                                                                                                                                                                                                                                                                                                                               |
| Steps                               | See Notes                                                                                                                                                                                                                                                                                                                                                                                                                                                                                                                                                                                                                                                                                                                                                                                                                                                                                               |
| Handrails                           | No Damages Observed                                                                                                                                                                                                                                                                                                                                                                                                                                                                                                                                                                                                                                                                                                                                                                                                                                                                                     |
| Oil Dipstick                        | Good Level / Dark Color                                                                                                                                                                                                                                                                                                                                                                                                                                                                                                                                                                                                                                                                                                                                                                                                                                                                                 |
| Engine Compartment                  | See Notes                                                                                                                                                                                                                                                                                                                                                                                                                                                                                                                                                                                                                                                                                                                                                                                                                                                                                               |
| Exhaust                             | Single Stack - See Notes                                                                                                                                                                                                                                                                                                                                                                                                                                                                                                                                                                                                                                                                                                                                                                                                                                                                                |
| Axles                               | N/A                                                                                                                                                                                                                                                                                                                                                                                                                                                                                                                                                                                                                                                                                                                                                                                                                                                                                                     |
| Deluxe Instrumentation              | No                                                                                                                                                                                                                                                                                                                                                                                                                                                                                                                                                                                                                                                                                                                                                                                                                                                                                                      |
| Backup Camera                       | No                                                                                                                                                                                                                                                                                                                                                                                                                                                                                                                                                                                                                                                                                                                                                                                                                                                                                                      |
| ROPS                                | No Damages Observed                                                                                                                                                                                                                                                                                                                                                                                                                                                                                                                                                                                                                                                                                                                                                                                                                                                                                     |
| Front Lights                        | See Notes                                                                                                                                                                                                                                                                                                                                                                                                                                                                                                                                                                                                                                                                                                                                                                                                                                                                                               |
| Rear Lights                         | See Notes                                                                                                                                                                                                                                                                                                                                                                                                                                                                                                                                                                                                                                                                                                                                                                                                                                                                                               |
| Left Track Condition                | See Notes                                                                                                                                                                                                                                                                                                                                                                                                                                                                                                                                                                                                                                                                                                                                                                                                                                                                                               |
| Left Track Brand                    | Bridgestone                                                                                                                                                                                                                                                                                                                                                                                                                                                                                                                                                                                                                                                                                                                                                                                                                                                                                             |
| Left Track Size                     | 6678749                                                                                                                                                                                                                                                                                                                                                                                                                                                                                                                                                                                                                                                                                                                                                                                                                                                                                                 |
| Left Track Tread Depth Measurement  | 26/32"                                                                                                                                                                                                                                                                                                                                                                                                                                                                                                                                                                                                                                                                                                                                                                                                                                                                                                  |
| Right Track Condition               | See Notes                                                                                                                                                                                                                                                                                                                                                                                                                                                                                                                                                                                                                                                                                                                                                                                                                                                                                               |
| Right Track Brand                   | Bridgestone                                                                                                                                                                                                                                                                                                                                                                                                                                                                                                                                                                                                                                                                                                                                                                                                                                                                                             |
| Right Track Size                    | 6678749                                                                                                                                                                                                                                                                                                                                                                                                                                                                                                                                                                                                                                                                                                                                                                                                                                                                                                 |
| Right Track Tread Depth Measurement | 1"                                                                                                                                                                                                                                                                                                                                                                                                                                                                                                                                                                                                                                                                                                                                                                                                                                                                                                      |
| Attachments - Bucket                | See Notes                                                                                                                                                                                                                                                                                                                                                                                                                                                                                                                                                                                                                                                                                                                                                                                                                                                                                               |
| Comments                            | Unit runs and drives. The site confirmed that the horn does not work. The bucket cutting edge is missing, and the bucket is worn down to the bolt holes. Additionally, the edge of the bucket appears to be bent and cracked on the lip. The rear door has paint damage. The radio antenna is missing on the rear of the cab. The left track appears to be loose. The light housing over the left light is dented. The bucket step is bent. The front lower platform below the entry door is rusty. The front door is missing the wiper arm and blade. The entry step is bent to the right and missing bolts. The dash is displaying a low fuel warning at the time of inspection. The door shock is missing for the front door. The traction tape is worn off at the entry of the cab. The front door latch cover is missing. The park brake rocker switch light lens is broken out of the switch. The |

#### **Aspen Field Services**

2015 BOBCAT T770

Job #: 70940 / Serial #: A3P814504

> exhaust tip is bent on the bottom of the outlet. The engine oil is dark in color. The rear door latch could possibly not be operational; the rear door appears to be held shut using a hitch pin and hairpin. The backup on the rear door is missing a bolt that attaches the alarm to the door. The decals on the rear door are peeling off. Both of the lift cylinders appear to be oily at the head of the cylinder and possibly leaking. The pins on the ends of the tilt cylinders and coupler housing are worn; there is a gap between the pin and the coupler housing. The bob tach cylinder appears to be oily and possibly leaking. Sprockets are showing wear. The right track has cuts in the rubber and the lugs. The left track has some small cuts in the rubber lugs. The backup alarm is not operational. The rear work lights and tail lights are not operational. The front left arm auxiliary hydraulic fittings appear to have been leaking, leaving an oil stain on the lift arm. The rear outside part of the left and right lift arms have paint scratches, and the metal is showing rust.