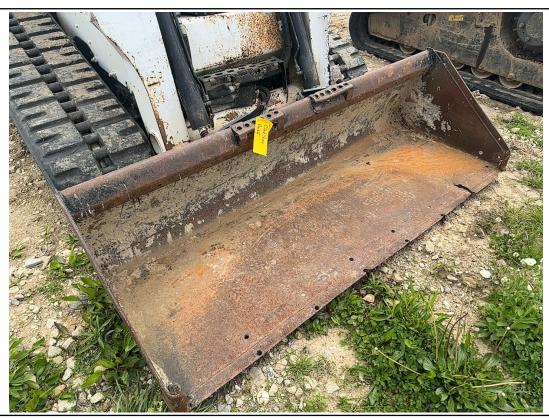

#### 2015 BOBCAT T770

ASPEN Serial #: A3P814504

| Inspection Details Cont'd           | •                                                                                                                                                                                                                                                                                                                                                                                                                                                                                                                                                                                                                                                                                                                                                                                                                                                                                                       |
|-------------------------------------|---------------------------------------------------------------------------------------------------------------------------------------------------------------------------------------------------------------------------------------------------------------------------------------------------------------------------------------------------------------------------------------------------------------------------------------------------------------------------------------------------------------------------------------------------------------------------------------------------------------------------------------------------------------------------------------------------------------------------------------------------------------------------------------------------------------------------------------------------------------------------------------------------------|
| Pedals                              | No Damages Observed                                                                                                                                                                                                                                                                                                                                                                                                                                                                                                                                                                                                                                                                                                                                                                                                                                                                                     |
| Floorboard                          | No Damages Observed                                                                                                                                                                                                                                                                                                                                                                                                                                                                                                                                                                                                                                                                                                                                                                                                                                                                                     |
| Power Mirrors                       | No                                                                                                                                                                                                                                                                                                                                                                                                                                                                                                                                                                                                                                                                                                                                                                                                                                                                                                      |
| Heated Mirrors                      | No                                                                                                                                                                                                                                                                                                                                                                                                                                                                                                                                                                                                                                                                                                                                                                                                                                                                                                      |
| Switches and Controls               | See Notes                                                                                                                                                                                                                                                                                                                                                                                                                                                                                                                                                                                                                                                                                                                                                                                                                                                                                               |
| Steps                               | See Notes                                                                                                                                                                                                                                                                                                                                                                                                                                                                                                                                                                                                                                                                                                                                                                                                                                                                                               |
| Handrails                           | No Damages Observed                                                                                                                                                                                                                                                                                                                                                                                                                                                                                                                                                                                                                                                                                                                                                                                                                                                                                     |
| Oil Dipstick                        | Good Level / Dark Color                                                                                                                                                                                                                                                                                                                                                                                                                                                                                                                                                                                                                                                                                                                                                                                                                                                                                 |
| Engine Compartment                  | See Notes                                                                                                                                                                                                                                                                                                                                                                                                                                                                                                                                                                                                                                                                                                                                                                                                                                                                                               |
| Exhaust                             | Single Stack - See Notes                                                                                                                                                                                                                                                                                                                                                                                                                                                                                                                                                                                                                                                                                                                                                                                                                                                                                |
| Axles                               | N/A                                                                                                                                                                                                                                                                                                                                                                                                                                                                                                                                                                                                                                                                                                                                                                                                                                                                                                     |
| Deluxe Instrumentation              | No                                                                                                                                                                                                                                                                                                                                                                                                                                                                                                                                                                                                                                                                                                                                                                                                                                                                                                      |
| Backup Camera                       | No                                                                                                                                                                                                                                                                                                                                                                                                                                                                                                                                                                                                                                                                                                                                                                                                                                                                                                      |
| ROPS                                | No Damages Observed                                                                                                                                                                                                                                                                                                                                                                                                                                                                                                                                                                                                                                                                                                                                                                                                                                                                                     |
| Front Lights                        | See Notes                                                                                                                                                                                                                                                                                                                                                                                                                                                                                                                                                                                                                                                                                                                                                                                                                                                                                               |
| Rear Lights                         | See Notes                                                                                                                                                                                                                                                                                                                                                                                                                                                                                                                                                                                                                                                                                                                                                                                                                                                                                               |
| Left Track Condition                | See Notes                                                                                                                                                                                                                                                                                                                                                                                                                                                                                                                                                                                                                                                                                                                                                                                                                                                                                               |
| Left Track Brand                    | Bridgestone                                                                                                                                                                                                                                                                                                                                                                                                                                                                                                                                                                                                                                                                                                                                                                                                                                                                                             |
| Left Track Size                     | 6678749                                                                                                                                                                                                                                                                                                                                                                                                                                                                                                                                                                                                                                                                                                                                                                                                                                                                                                 |
| Left Track Tread Depth Measurement  | 26/32"                                                                                                                                                                                                                                                                                                                                                                                                                                                                                                                                                                                                                                                                                                                                                                                                                                                                                                  |
| Right Track Condition               | See Notes                                                                                                                                                                                                                                                                                                                                                                                                                                                                                                                                                                                                                                                                                                                                                                                                                                                                                               |
| Right Track Brand                   | Bridgestone                                                                                                                                                                                                                                                                                                                                                                                                                                                                                                                                                                                                                                                                                                                                                                                                                                                                                             |
| Right Track Size                    | 6678749                                                                                                                                                                                                                                                                                                                                                                                                                                                                                                                                                                                                                                                                                                                                                                                                                                                                                                 |
| Right Track Tread Depth Measurement | 1"                                                                                                                                                                                                                                                                                                                                                                                                                                                                                                                                                                                                                                                                                                                                                                                                                                                                                                      |
| Attachments - Bucket                | See Notes                                                                                                                                                                                                                                                                                                                                                                                                                                                                                                                                                                                                                                                                                                                                                                                                                                                                                               |
| Comments                            | Unit runs and drives. The site confirmed that the horn does not work. The bucket cutting edge is missing, and the bucket is worn down to the bolt holes. Additionally, the edge of the bucket appears to be bent and cracked on the lip. The rear door has paint damage. The radio antenna is missing on the rear of the cab. The left track appears to be loose. The light housing over the left light is dented. The bucket step is bent. The front lower platform below the entry door is rusty. The front door is missing the wiper arm and blade. The entry step is bent to the right and missing bolts. The dash is displaying a low fuel warning at the time of inspection. The door shock is missing for the front door. The traction tape is worn off at the entry of the cab. The front door latch cover is missing. The park brake rocker switch light lens is broken out of the switch. The |

Cylinders / 04-26-2024

Cylinders / 04-26-2024

Attachements / 04-26-2024

Attachements / 04-26-2024

Attachements / 04-26-2024

Right Track Condition / 04-26-2024

Right Track Condition / 04-26-2024

Right Track Condition / 04-26-2024