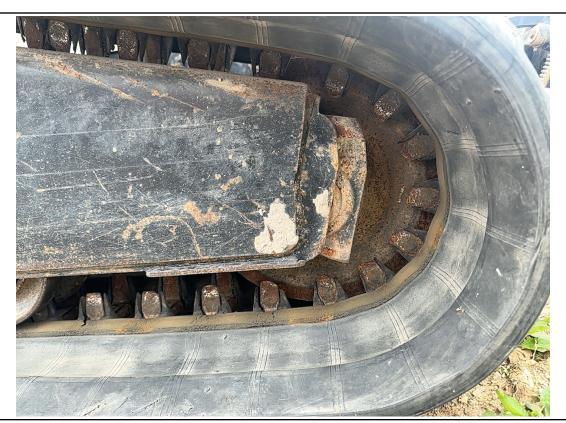

#### 2015 BOBCAT T770

ASPEN Serial #: A3P814504

| Inspection Details Cont'd           | •                                                                                                                                                                                                                                                                                                                                                                                                                                                                                                                                                                                                                                                                                                                                                                                                                                                                                                       |
|-------------------------------------|---------------------------------------------------------------------------------------------------------------------------------------------------------------------------------------------------------------------------------------------------------------------------------------------------------------------------------------------------------------------------------------------------------------------------------------------------------------------------------------------------------------------------------------------------------------------------------------------------------------------------------------------------------------------------------------------------------------------------------------------------------------------------------------------------------------------------------------------------------------------------------------------------------|
| Pedals                              | No Damages Observed                                                                                                                                                                                                                                                                                                                                                                                                                                                                                                                                                                                                                                                                                                                                                                                                                                                                                     |
| Floorboard                          | No Damages Observed                                                                                                                                                                                                                                                                                                                                                                                                                                                                                                                                                                                                                                                                                                                                                                                                                                                                                     |
| Power Mirrors                       | No                                                                                                                                                                                                                                                                                                                                                                                                                                                                                                                                                                                                                                                                                                                                                                                                                                                                                                      |
| Heated Mirrors                      | No                                                                                                                                                                                                                                                                                                                                                                                                                                                                                                                                                                                                                                                                                                                                                                                                                                                                                                      |
| Switches and Controls               | See Notes                                                                                                                                                                                                                                                                                                                                                                                                                                                                                                                                                                                                                                                                                                                                                                                                                                                                                               |
| Steps                               | See Notes                                                                                                                                                                                                                                                                                                                                                                                                                                                                                                                                                                                                                                                                                                                                                                                                                                                                                               |
| Handrails                           | No Damages Observed                                                                                                                                                                                                                                                                                                                                                                                                                                                                                                                                                                                                                                                                                                                                                                                                                                                                                     |
| Oil Dipstick                        | Good Level / Dark Color                                                                                                                                                                                                                                                                                                                                                                                                                                                                                                                                                                                                                                                                                                                                                                                                                                                                                 |
| Engine Compartment                  | See Notes                                                                                                                                                                                                                                                                                                                                                                                                                                                                                                                                                                                                                                                                                                                                                                                                                                                                                               |
| Exhaust                             | Single Stack - See Notes                                                                                                                                                                                                                                                                                                                                                                                                                                                                                                                                                                                                                                                                                                                                                                                                                                                                                |
| Axles                               | N/A                                                                                                                                                                                                                                                                                                                                                                                                                                                                                                                                                                                                                                                                                                                                                                                                                                                                                                     |
| Deluxe Instrumentation              | No                                                                                                                                                                                                                                                                                                                                                                                                                                                                                                                                                                                                                                                                                                                                                                                                                                                                                                      |
| Backup Camera                       | No                                                                                                                                                                                                                                                                                                                                                                                                                                                                                                                                                                                                                                                                                                                                                                                                                                                                                                      |
| ROPS                                | No Damages Observed                                                                                                                                                                                                                                                                                                                                                                                                                                                                                                                                                                                                                                                                                                                                                                                                                                                                                     |
| Front Lights                        | See Notes                                                                                                                                                                                                                                                                                                                                                                                                                                                                                                                                                                                                                                                                                                                                                                                                                                                                                               |
| Rear Lights                         | See Notes                                                                                                                                                                                                                                                                                                                                                                                                                                                                                                                                                                                                                                                                                                                                                                                                                                                                                               |
| Left Track Condition                | See Notes                                                                                                                                                                                                                                                                                                                                                                                                                                                                                                                                                                                                                                                                                                                                                                                                                                                                                               |
| Left Track Brand                    | Bridgestone                                                                                                                                                                                                                                                                                                                                                                                                                                                                                                                                                                                                                                                                                                                                                                                                                                                                                             |
| Left Track Size                     | 6678749                                                                                                                                                                                                                                                                                                                                                                                                                                                                                                                                                                                                                                                                                                                                                                                                                                                                                                 |
| Left Track Tread Depth Measurement  | 26/32"                                                                                                                                                                                                                                                                                                                                                                                                                                                                                                                                                                                                                                                                                                                                                                                                                                                                                                  |
| Right Track Condition               | See Notes                                                                                                                                                                                                                                                                                                                                                                                                                                                                                                                                                                                                                                                                                                                                                                                                                                                                                               |
| Right Track Brand                   | Bridgestone                                                                                                                                                                                                                                                                                                                                                                                                                                                                                                                                                                                                                                                                                                                                                                                                                                                                                             |
| Right Track Size                    | 6678749                                                                                                                                                                                                                                                                                                                                                                                                                                                                                                                                                                                                                                                                                                                                                                                                                                                                                                 |
| Right Track Tread Depth Measurement | 1"                                                                                                                                                                                                                                                                                                                                                                                                                                                                                                                                                                                                                                                                                                                                                                                                                                                                                                      |
| Attachments - Bucket                | See Notes                                                                                                                                                                                                                                                                                                                                                                                                                                                                                                                                                                                                                                                                                                                                                                                                                                                                                               |
| Comments                            | Unit runs and drives. The site confirmed that the horn does not work. The bucket cutting edge is missing, and the bucket is worn down to the bolt holes. Additionally, the edge of the bucket appears to be bent and cracked on the lip. The rear door has paint damage. The radio antenna is missing on the rear of the cab. The left track appears to be loose. The light housing over the left light is dented. The bucket step is bent. The front lower platform below the entry door is rusty. The front door is missing the wiper arm and blade. The entry step is bent to the right and missing bolts. The dash is displaying a low fuel warning at the time of inspection. The door shock is missing for the front door. The traction tape is worn off at the entry of the cab. The front door latch cover is missing. The park brake rocker switch light lens is broken out of the switch. The |

#### **Aspen Field Services**

2015 BOBCAT T770

Job #: 70940 / Serial #: A3P814504

> exhaust tip is bent on the bottom of the outlet. The engine oil is dark in color. The rear door latch could possibly not be operational; the rear door appears to be held shut using a hitch pin and hairpin. The backup on the rear door is missing a bolt that attaches the alarm to the door. The decals on the rear door are peeling off. Both of the lift cylinders appear to be oily at the head of the cylinder and possibly leaking. The pins on the ends of the tilt cylinders and coupler housing are worn; there is a gap between the pin and the coupler housing. The bob tach cylinder appears to be oily and possibly leaking. Sprockets are showing wear. The right track has cuts in the rubber and the lugs. The left track has some small cuts in the rubber lugs. The backup alarm is not operational. The rear work lights and tail lights are not operational. The front left arm auxiliary hydraulic fittings appear to have been leaking, leaving an oil stain on the lift arm. The rear outside part of the left and right lift arms have paint scratches, and the metal is showing rust.

Cylinders / 04-26-2024

Cylinders / 04-26-2024

Attachements / 04-26-2024

Attachements / 04-26-2024

Attachements / 04-26-2024

Right Track Condition / 04-26-2024

Right Track Condition / 04-26-2024

Right Track Condition / 04-26-2024

Right Track Condition / 04-26-2024

Right Track Condition / 04-26-2024

Right Track Condition / 04-26-2024

Right Track Brand / Right Track Size / 04-26-2024

Right Track Tread Depth Measurement / 04-26-2024

Left Track Condition / 04-26-2024