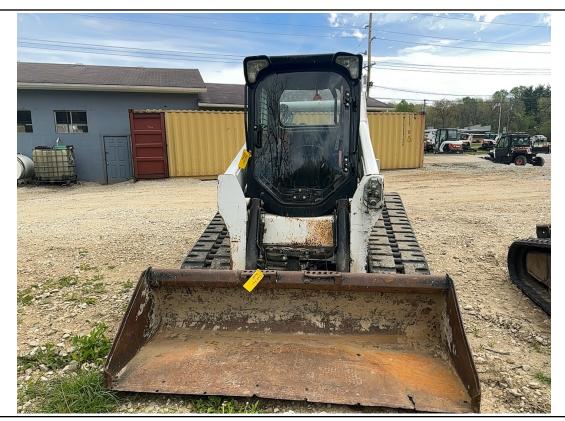

Front Left / ROPS / 04-26-2024

Front Right / ROPS / 04-26-2024

Rear Left / 04-26-2024

Rear Right / 04-26-2024

Left / ROPS / 04-26-2024

Right / ROPS / 04-26-2024

Front / ROPS / 04-26-2024

Rear / Rear Lights / ROPS / 04-26-2024

#### 2015 BOBCAT T770

ASPEN Serial #: A3P814504

| Inspection Details Cont'd           | •                                                                                                                                                                                                                                                                                                                                                                                                                                                                                                                                                                                                                                                                                                                                                                                                                                                                                                       |
|-------------------------------------|---------------------------------------------------------------------------------------------------------------------------------------------------------------------------------------------------------------------------------------------------------------------------------------------------------------------------------------------------------------------------------------------------------------------------------------------------------------------------------------------------------------------------------------------------------------------------------------------------------------------------------------------------------------------------------------------------------------------------------------------------------------------------------------------------------------------------------------------------------------------------------------------------------|
| Pedals                              | No Damages Observed                                                                                                                                                                                                                                                                                                                                                                                                                                                                                                                                                                                                                                                                                                                                                                                                                                                                                     |
| Floorboard                          | No Damages Observed                                                                                                                                                                                                                                                                                                                                                                                                                                                                                                                                                                                                                                                                                                                                                                                                                                                                                     |
| Power Mirrors                       | No                                                                                                                                                                                                                                                                                                                                                                                                                                                                                                                                                                                                                                                                                                                                                                                                                                                                                                      |
| Heated Mirrors                      | No                                                                                                                                                                                                                                                                                                                                                                                                                                                                                                                                                                                                                                                                                                                                                                                                                                                                                                      |
| Switches and Controls               | See Notes                                                                                                                                                                                                                                                                                                                                                                                                                                                                                                                                                                                                                                                                                                                                                                                                                                                                                               |
| Steps                               | See Notes                                                                                                                                                                                                                                                                                                                                                                                                                                                                                                                                                                                                                                                                                                                                                                                                                                                                                               |
| Handrails                           | No Damages Observed                                                                                                                                                                                                                                                                                                                                                                                                                                                                                                                                                                                                                                                                                                                                                                                                                                                                                     |
| Oil Dipstick                        | Good Level / Dark Color                                                                                                                                                                                                                                                                                                                                                                                                                                                                                                                                                                                                                                                                                                                                                                                                                                                                                 |
| Engine Compartment                  | See Notes                                                                                                                                                                                                                                                                                                                                                                                                                                                                                                                                                                                                                                                                                                                                                                                                                                                                                               |
| Exhaust                             | Single Stack - See Notes                                                                                                                                                                                                                                                                                                                                                                                                                                                                                                                                                                                                                                                                                                                                                                                                                                                                                |
| Axles                               | N/A                                                                                                                                                                                                                                                                                                                                                                                                                                                                                                                                                                                                                                                                                                                                                                                                                                                                                                     |
| Deluxe Instrumentation              | No                                                                                                                                                                                                                                                                                                                                                                                                                                                                                                                                                                                                                                                                                                                                                                                                                                                                                                      |
| Backup Camera                       | No                                                                                                                                                                                                                                                                                                                                                                                                                                                                                                                                                                                                                                                                                                                                                                                                                                                                                                      |
| ROPS                                | No Damages Observed                                                                                                                                                                                                                                                                                                                                                                                                                                                                                                                                                                                                                                                                                                                                                                                                                                                                                     |
| Front Lights                        | See Notes                                                                                                                                                                                                                                                                                                                                                                                                                                                                                                                                                                                                                                                                                                                                                                                                                                                                                               |
| Rear Lights                         | See Notes                                                                                                                                                                                                                                                                                                                                                                                                                                                                                                                                                                                                                                                                                                                                                                                                                                                                                               |
| Left Track Condition                | See Notes                                                                                                                                                                                                                                                                                                                                                                                                                                                                                                                                                                                                                                                                                                                                                                                                                                                                                               |
| Left Track Brand                    | Bridgestone                                                                                                                                                                                                                                                                                                                                                                                                                                                                                                                                                                                                                                                                                                                                                                                                                                                                                             |
| Left Track Size                     | 6678749                                                                                                                                                                                                                                                                                                                                                                                                                                                                                                                                                                                                                                                                                                                                                                                                                                                                                                 |
| Left Track Tread Depth Measurement  | 26/32"                                                                                                                                                                                                                                                                                                                                                                                                                                                                                                                                                                                                                                                                                                                                                                                                                                                                                                  |
| Right Track Condition               | See Notes                                                                                                                                                                                                                                                                                                                                                                                                                                                                                                                                                                                                                                                                                                                                                                                                                                                                                               |
| Right Track Brand                   | Bridgestone                                                                                                                                                                                                                                                                                                                                                                                                                                                                                                                                                                                                                                                                                                                                                                                                                                                                                             |
| Right Track Size                    | 6678749                                                                                                                                                                                                                                                                                                                                                                                                                                                                                                                                                                                                                                                                                                                                                                                                                                                                                                 |
| Right Track Tread Depth Measurement | 1"                                                                                                                                                                                                                                                                                                                                                                                                                                                                                                                                                                                                                                                                                                                                                                                                                                                                                                      |
| Attachments - Bucket                | See Notes                                                                                                                                                                                                                                                                                                                                                                                                                                                                                                                                                                                                                                                                                                                                                                                                                                                                                               |
| Comments                            | Unit runs and drives. The site confirmed that the horn does not work. The bucket cutting edge is missing, and the bucket is worn down to the bolt holes. Additionally, the edge of the bucket appears to be bent and cracked on the lip. The rear door has paint damage. The radio antenna is missing on the rear of the cab. The left track appears to be loose. The light housing over the left light is dented. The bucket step is bent. The front lower platform below the entry door is rusty. The front door is missing the wiper arm and blade. The entry step is bent to the right and missing bolts. The dash is displaying a low fuel warning at the time of inspection. The door shock is missing for the front door. The traction tape is worn off at the entry of the cab. The front door latch cover is missing. The park brake rocker switch light lens is broken out of the switch. The |