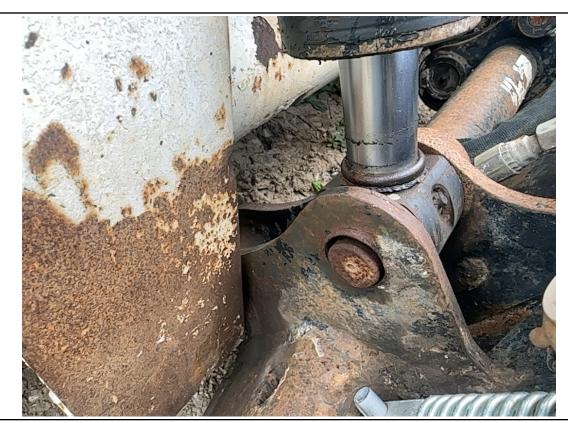

#### **Aspen Field Services**

2015 BOBCAT T770

Job #: 70940 / Serial #: A3P814504

> exhaust tip is bent on the bottom of the outlet. The engine oil is dark in color. The rear door latch could possibly not be operational; the rear door appears to be held shut using a hitch pin and hairpin. The backup on the rear door is missing a bolt that attaches the alarm to the door. The decals on the rear door are peeling off. Both of the lift cylinders appear to be oily at the head of the cylinder and possibly leaking. The pins on the ends of the tilt cylinders and coupler housing are worn; there is a gap between the pin and the coupler housing. The bob tach cylinder appears to be oily and possibly leaking. Sprockets are showing wear. The right track has cuts in the rubber and the lugs. The left track has some small cuts in the rubber lugs. The backup alarm is not operational. The rear work lights and tail lights are not operational. The front left arm auxiliary hydraulic fittings appear to have been leaking, leaving an oil stain on the lift arm. The rear outside part of the left and right lift arms have paint scratches, and the metal is showing rust.

Exhaust Pipe / 04-26-2024

Engine Compartment / 04-26-2024

Engine Compartment / 04-26-2024

Oil Dipstick / 04-26-2024

Cylinders / 04-26-2024

Cylinders / 04-26-2024

Cylinders / 04-26-2024

Cylinders / 04-30-2024