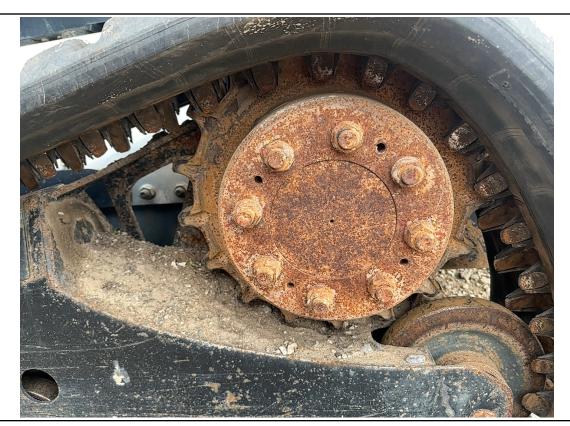

#### **Aspen Field Services**

2015 BOBCAT T770

Job #: 70940 / Serial #: A3P814504

> exhaust tip is bent on the bottom of the outlet. The engine oil is dark in color. The rear door latch could possibly not be operational; the rear door appears to be held shut using a hitch pin and hairpin. The backup on the rear door is missing a bolt that attaches the alarm to the door. The decals on the rear door are peeling off. Both of the lift cylinders appear to be oily at the head of the cylinder and possibly leaking. The pins on the ends of the tilt cylinders and coupler housing are worn; there is a gap between the pin and the coupler housing. The bob tach cylinder appears to be oily and possibly leaking. Sprockets are showing wear. The right track has cuts in the rubber and the lugs. The left track has some small cuts in the rubber lugs. The backup alarm is not operational. The rear work lights and tail lights are not operational. The front left arm auxiliary hydraulic fittings appear to have been leaking, leaving an oil stain on the lift arm. The rear outside part of the left and right lift arms have paint scratches, and the metal is showing rust.