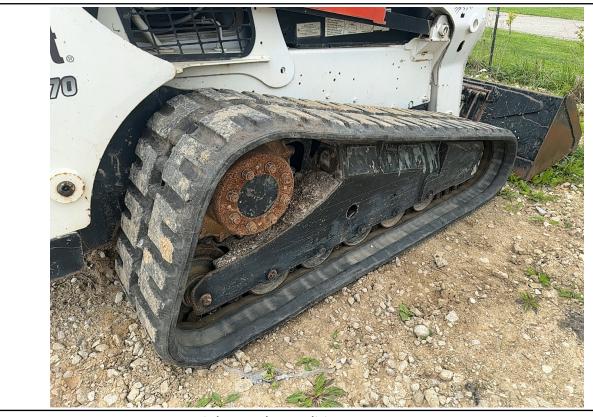

#### 2015 BOBCAT T770

ASPEN Serial #: A3P814504

| Inspection Details Cont'd           | •                                                                                                                                                                                                                                                                                                                                                                                                                                                                                                                                                                                                                                                                                                                                                                                                                                                                                                       |
|-------------------------------------|---------------------------------------------------------------------------------------------------------------------------------------------------------------------------------------------------------------------------------------------------------------------------------------------------------------------------------------------------------------------------------------------------------------------------------------------------------------------------------------------------------------------------------------------------------------------------------------------------------------------------------------------------------------------------------------------------------------------------------------------------------------------------------------------------------------------------------------------------------------------------------------------------------|
| Pedals                              | No Damages Observed                                                                                                                                                                                                                                                                                                                                                                                                                                                                                                                                                                                                                                                                                                                                                                                                                                                                                     |
| Floorboard                          | No Damages Observed                                                                                                                                                                                                                                                                                                                                                                                                                                                                                                                                                                                                                                                                                                                                                                                                                                                                                     |
| Power Mirrors                       | No                                                                                                                                                                                                                                                                                                                                                                                                                                                                                                                                                                                                                                                                                                                                                                                                                                                                                                      |
| Heated Mirrors                      | No                                                                                                                                                                                                                                                                                                                                                                                                                                                                                                                                                                                                                                                                                                                                                                                                                                                                                                      |
| Switches and Controls               | See Notes                                                                                                                                                                                                                                                                                                                                                                                                                                                                                                                                                                                                                                                                                                                                                                                                                                                                                               |
| Steps                               | See Notes                                                                                                                                                                                                                                                                                                                                                                                                                                                                                                                                                                                                                                                                                                                                                                                                                                                                                               |
| Handrails                           | No Damages Observed                                                                                                                                                                                                                                                                                                                                                                                                                                                                                                                                                                                                                                                                                                                                                                                                                                                                                     |
| Oil Dipstick                        | Good Level / Dark Color                                                                                                                                                                                                                                                                                                                                                                                                                                                                                                                                                                                                                                                                                                                                                                                                                                                                                 |
| Engine Compartment                  | See Notes                                                                                                                                                                                                                                                                                                                                                                                                                                                                                                                                                                                                                                                                                                                                                                                                                                                                                               |
| Exhaust                             | Single Stack - See Notes                                                                                                                                                                                                                                                                                                                                                                                                                                                                                                                                                                                                                                                                                                                                                                                                                                                                                |
| Axles                               | N/A                                                                                                                                                                                                                                                                                                                                                                                                                                                                                                                                                                                                                                                                                                                                                                                                                                                                                                     |
| Deluxe Instrumentation              | No                                                                                                                                                                                                                                                                                                                                                                                                                                                                                                                                                                                                                                                                                                                                                                                                                                                                                                      |
| Backup Camera                       | No                                                                                                                                                                                                                                                                                                                                                                                                                                                                                                                                                                                                                                                                                                                                                                                                                                                                                                      |
| ROPS                                | No Damages Observed                                                                                                                                                                                                                                                                                                                                                                                                                                                                                                                                                                                                                                                                                                                                                                                                                                                                                     |
| Front Lights                        | See Notes                                                                                                                                                                                                                                                                                                                                                                                                                                                                                                                                                                                                                                                                                                                                                                                                                                                                                               |
| Rear Lights                         | See Notes                                                                                                                                                                                                                                                                                                                                                                                                                                                                                                                                                                                                                                                                                                                                                                                                                                                                                               |
| Left Track Condition                | See Notes                                                                                                                                                                                                                                                                                                                                                                                                                                                                                                                                                                                                                                                                                                                                                                                                                                                                                               |
| Left Track Brand                    | Bridgestone                                                                                                                                                                                                                                                                                                                                                                                                                                                                                                                                                                                                                                                                                                                                                                                                                                                                                             |
| Left Track Size                     | 6678749                                                                                                                                                                                                                                                                                                                                                                                                                                                                                                                                                                                                                                                                                                                                                                                                                                                                                                 |
| Left Track Tread Depth Measurement  | 26/32"                                                                                                                                                                                                                                                                                                                                                                                                                                                                                                                                                                                                                                                                                                                                                                                                                                                                                                  |
| Right Track Condition               | See Notes                                                                                                                                                                                                                                                                                                                                                                                                                                                                                                                                                                                                                                                                                                                                                                                                                                                                                               |
| Right Track Brand                   | Bridgestone                                                                                                                                                                                                                                                                                                                                                                                                                                                                                                                                                                                                                                                                                                                                                                                                                                                                                             |
| Right Track Size                    | 6678749                                                                                                                                                                                                                                                                                                                                                                                                                                                                                                                                                                                                                                                                                                                                                                                                                                                                                                 |
| Right Track Tread Depth Measurement | 1"                                                                                                                                                                                                                                                                                                                                                                                                                                                                                                                                                                                                                                                                                                                                                                                                                                                                                                      |
| Attachments - Bucket                | See Notes                                                                                                                                                                                                                                                                                                                                                                                                                                                                                                                                                                                                                                                                                                                                                                                                                                                                                               |
| Comments                            | Unit runs and drives. The site confirmed that the horn does not work. The bucket cutting edge is missing, and the bucket is worn down to the bolt holes. Additionally, the edge of the bucket appears to be bent and cracked on the lip. The rear door has paint damage. The radio antenna is missing on the rear of the cab. The left track appears to be loose. The light housing over the left light is dented. The bucket step is bent. The front lower platform below the entry door is rusty. The front door is missing the wiper arm and blade. The entry step is bent to the right and missing bolts. The dash is displaying a low fuel warning at the time of inspection. The door shock is missing for the front door. The traction tape is worn off at the entry of the cab. The front door latch cover is missing. The park brake rocker switch light lens is broken out of the switch. The |

#### **Aspen Field Services**

2015 BOBCAT T770

Job #: 70940 / Serial #: A3P814504

> exhaust tip is bent on the bottom of the outlet. The engine oil is dark in color. The rear door latch could possibly not be operational; the rear door appears to be held shut using a hitch pin and hairpin. The backup on the rear door is missing a bolt that attaches the alarm to the door. The decals on the rear door are peeling off. Both of the lift cylinders appear to be oily at the head of the cylinder and possibly leaking. The pins on the ends of the tilt cylinders and coupler housing are worn; there is a gap between the pin and the coupler housing. The bob tach cylinder appears to be oily and possibly leaking. Sprockets are showing wear. The right track has cuts in the rubber and the lugs. The left track has some small cuts in the rubber lugs. The backup alarm is not operational. The rear work lights and tail lights are not operational. The front left arm auxiliary hydraulic fittings appear to have been leaking, leaving an oil stain on the lift arm. The rear outside part of the left and right lift arms have paint scratches, and the metal is showing rust.

Right Track Condition / 04-26-2024

Right Track Condition / 04-26-2024

Right Track Condition / 04-26-2024

Right Track Brand / Right Track Size / 04-26-2024

Right Track Tread Depth Measurement / 04-26-2024

Left Track Condition / 04-26-2024

Left Track Condition / 04-26-2024

Left Track Condition / 04-26-2024

Left Track Condition / 04-26-2024

Left Track Condition / 04-26-2024

Left Track Brand / Left Track Size / 04-30-2024

Left Track Tread Depth Measurement / 04-30-2024