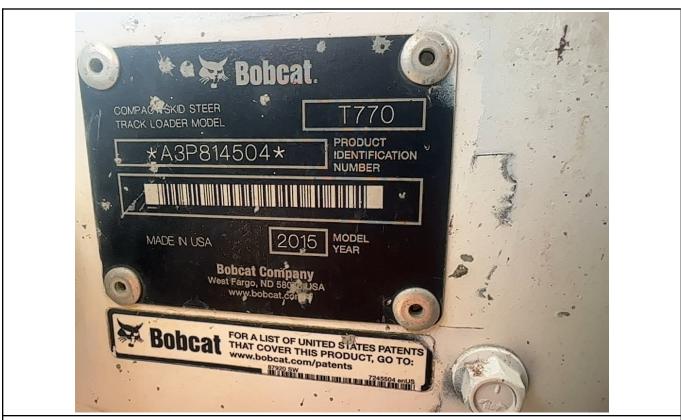

**Aspen Field Services** Job #: 70940 /

Serial #: A3P814504

Video:

PHOTOS: Click the link below to view all high resolution images https://app.aspenfieldservices.com/api/attachments/get/ hAyrR8SLLGieEwsXs/full\_report\_0070940\_hAyrR8SLLGieEwsXs.pdf?view

NOTE: By clicking above, you will be redirected to Aspen Field Services.

| Inspection Details     |                                              |  |
|------------------------|----------------------------------------------|--|
| Year                   | 2015                                         |  |
| Make                   | Bobcat                                       |  |
| Model                  | T770                                         |  |
| Date of Inspection     | 04/26/2024                                   |  |
| Location of Inspection | 700 E Temperance St, Ellettsville, IN, 47429 |  |
| Serial Number          | A3P814504                                    |  |
| Cylinders              | See Notes                                    |  |
| Engine Hours           | 2,589                                        |  |
| EMS Warning Lights     | Active Warnings                              |  |
| Travel Control         | No Damages Observed                          |  |
| Operator's Seat        | No Damages Observed                          |  |
| Mirrors                | N/A                                          |  |
| Radio                  | Yes - See Notes                              |  |
| A/C                    | Yes                                          |  |
| Steering Wheel         | N/A                                          |  |

#### 2015 BOBCAT T770

ASPEN Serial #: A3P814504

| Inspection Details Cont'd           | •                                                                                                                                                                                                                                                                                                                                                                                                                                                                                                                                                                                                                                                                                                                                                                                                                                                                                                       |
|-------------------------------------|---------------------------------------------------------------------------------------------------------------------------------------------------------------------------------------------------------------------------------------------------------------------------------------------------------------------------------------------------------------------------------------------------------------------------------------------------------------------------------------------------------------------------------------------------------------------------------------------------------------------------------------------------------------------------------------------------------------------------------------------------------------------------------------------------------------------------------------------------------------------------------------------------------|
| Pedals                              | No Damages Observed                                                                                                                                                                                                                                                                                                                                                                                                                                                                                                                                                                                                                                                                                                                                                                                                                                                                                     |
| Floorboard                          | No Damages Observed                                                                                                                                                                                                                                                                                                                                                                                                                                                                                                                                                                                                                                                                                                                                                                                                                                                                                     |
| Power Mirrors                       | No                                                                                                                                                                                                                                                                                                                                                                                                                                                                                                                                                                                                                                                                                                                                                                                                                                                                                                      |
| Heated Mirrors                      | No                                                                                                                                                                                                                                                                                                                                                                                                                                                                                                                                                                                                                                                                                                                                                                                                                                                                                                      |
| Switches and Controls               | See Notes                                                                                                                                                                                                                                                                                                                                                                                                                                                                                                                                                                                                                                                                                                                                                                                                                                                                                               |
| Steps                               | See Notes                                                                                                                                                                                                                                                                                                                                                                                                                                                                                                                                                                                                                                                                                                                                                                                                                                                                                               |
| Handrails                           | No Damages Observed                                                                                                                                                                                                                                                                                                                                                                                                                                                                                                                                                                                                                                                                                                                                                                                                                                                                                     |
| Oil Dipstick                        | Good Level / Dark Color                                                                                                                                                                                                                                                                                                                                                                                                                                                                                                                                                                                                                                                                                                                                                                                                                                                                                 |
| Engine Compartment                  | See Notes                                                                                                                                                                                                                                                                                                                                                                                                                                                                                                                                                                                                                                                                                                                                                                                                                                                                                               |
| Exhaust                             | Single Stack - See Notes                                                                                                                                                                                                                                                                                                                                                                                                                                                                                                                                                                                                                                                                                                                                                                                                                                                                                |
| Axles                               | N/A                                                                                                                                                                                                                                                                                                                                                                                                                                                                                                                                                                                                                                                                                                                                                                                                                                                                                                     |
| Deluxe Instrumentation              | No                                                                                                                                                                                                                                                                                                                                                                                                                                                                                                                                                                                                                                                                                                                                                                                                                                                                                                      |
| Backup Camera                       | No                                                                                                                                                                                                                                                                                                                                                                                                                                                                                                                                                                                                                                                                                                                                                                                                                                                                                                      |
| ROPS                                | No Damages Observed                                                                                                                                                                                                                                                                                                                                                                                                                                                                                                                                                                                                                                                                                                                                                                                                                                                                                     |
| Front Lights                        | See Notes                                                                                                                                                                                                                                                                                                                                                                                                                                                                                                                                                                                                                                                                                                                                                                                                                                                                                               |
| Rear Lights                         | See Notes                                                                                                                                                                                                                                                                                                                                                                                                                                                                                                                                                                                                                                                                                                                                                                                                                                                                                               |
| Left Track Condition                | See Notes                                                                                                                                                                                                                                                                                                                                                                                                                                                                                                                                                                                                                                                                                                                                                                                                                                                                                               |
| Left Track Brand                    | Bridgestone                                                                                                                                                                                                                                                                                                                                                                                                                                                                                                                                                                                                                                                                                                                                                                                                                                                                                             |
| Left Track Size                     | 6678749                                                                                                                                                                                                                                                                                                                                                                                                                                                                                                                                                                                                                                                                                                                                                                                                                                                                                                 |
| Left Track Tread Depth Measurement  | 26/32"                                                                                                                                                                                                                                                                                                                                                                                                                                                                                                                                                                                                                                                                                                                                                                                                                                                                                                  |
| Right Track Condition               | See Notes                                                                                                                                                                                                                                                                                                                                                                                                                                                                                                                                                                                                                                                                                                                                                                                                                                                                                               |
| Right Track Brand                   | Bridgestone                                                                                                                                                                                                                                                                                                                                                                                                                                                                                                                                                                                                                                                                                                                                                                                                                                                                                             |
| Right Track Size                    | 6678749                                                                                                                                                                                                                                                                                                                                                                                                                                                                                                                                                                                                                                                                                                                                                                                                                                                                                                 |
| Right Track Tread Depth Measurement | 1"                                                                                                                                                                                                                                                                                                                                                                                                                                                                                                                                                                                                                                                                                                                                                                                                                                                                                                      |
| Attachments - Bucket                | See Notes                                                                                                                                                                                                                                                                                                                                                                                                                                                                                                                                                                                                                                                                                                                                                                                                                                                                                               |
| Comments                            | Unit runs and drives. The site confirmed that the horn does not work. The bucket cutting edge is missing, and the bucket is worn down to the bolt holes. Additionally, the edge of the bucket appears to be bent and cracked on the lip. The rear door has paint damage. The radio antenna is missing on the rear of the cab. The left track appears to be loose. The light housing over the left light is dented. The bucket step is bent. The front lower platform below the entry door is rusty. The front door is missing the wiper arm and blade. The entry step is bent to the right and missing bolts. The dash is displaying a low fuel warning at the time of inspection. The door shock is missing for the front door. The traction tape is worn off at the entry of the cab. The front door latch cover is missing. The park brake rocker switch light lens is broken out of the switch. The |

Serial Number: A3P814504 / 04-26-2024

EMS Warning Lights / 04-26-2024

EMS Warning Lights / 04-26-2024

Engine Hours: 2,589 / 04-26-2024

Cab Interior / Operator's Seat / 04-26-2024

Steps / 04-26-2024

Steps / 04-26-2024