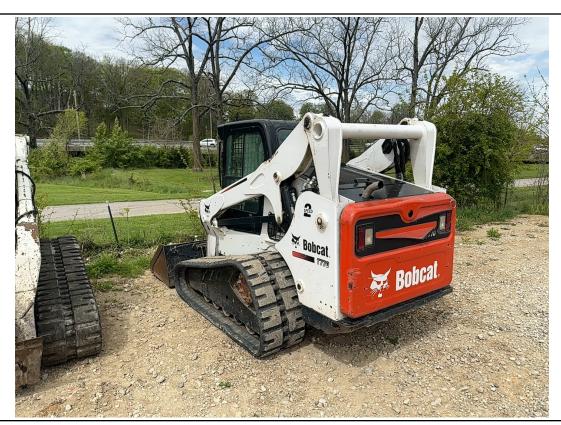

#### 2015 BOBCAT T770

ASPEN Serial #: A3P814504

| Inspection Details Cont'd           | •                                                                                                                                                                                                                                                                                                                                                                                                                                                                                                                                                                                                                                                                                                                                                                                                                                                                                                       |
|-------------------------------------|---------------------------------------------------------------------------------------------------------------------------------------------------------------------------------------------------------------------------------------------------------------------------------------------------------------------------------------------------------------------------------------------------------------------------------------------------------------------------------------------------------------------------------------------------------------------------------------------------------------------------------------------------------------------------------------------------------------------------------------------------------------------------------------------------------------------------------------------------------------------------------------------------------|
| Pedals                              | No Damages Observed                                                                                                                                                                                                                                                                                                                                                                                                                                                                                                                                                                                                                                                                                                                                                                                                                                                                                     |
| Floorboard                          | No Damages Observed                                                                                                                                                                                                                                                                                                                                                                                                                                                                                                                                                                                                                                                                                                                                                                                                                                                                                     |
| Power Mirrors                       | No                                                                                                                                                                                                                                                                                                                                                                                                                                                                                                                                                                                                                                                                                                                                                                                                                                                                                                      |
| Heated Mirrors                      | No                                                                                                                                                                                                                                                                                                                                                                                                                                                                                                                                                                                                                                                                                                                                                                                                                                                                                                      |
| Switches and Controls               | See Notes                                                                                                                                                                                                                                                                                                                                                                                                                                                                                                                                                                                                                                                                                                                                                                                                                                                                                               |
| Steps                               | See Notes                                                                                                                                                                                                                                                                                                                                                                                                                                                                                                                                                                                                                                                                                                                                                                                                                                                                                               |
| Handrails                           | No Damages Observed                                                                                                                                                                                                                                                                                                                                                                                                                                                                                                                                                                                                                                                                                                                                                                                                                                                                                     |
| Oil Dipstick                        | Good Level / Dark Color                                                                                                                                                                                                                                                                                                                                                                                                                                                                                                                                                                                                                                                                                                                                                                                                                                                                                 |
| Engine Compartment                  | See Notes                                                                                                                                                                                                                                                                                                                                                                                                                                                                                                                                                                                                                                                                                                                                                                                                                                                                                               |
| Exhaust                             | Single Stack - See Notes                                                                                                                                                                                                                                                                                                                                                                                                                                                                                                                                                                                                                                                                                                                                                                                                                                                                                |
| Axles                               | N/A                                                                                                                                                                                                                                                                                                                                                                                                                                                                                                                                                                                                                                                                                                                                                                                                                                                                                                     |
| Deluxe Instrumentation              | No                                                                                                                                                                                                                                                                                                                                                                                                                                                                                                                                                                                                                                                                                                                                                                                                                                                                                                      |
| Backup Camera                       | No                                                                                                                                                                                                                                                                                                                                                                                                                                                                                                                                                                                                                                                                                                                                                                                                                                                                                                      |
| ROPS                                | No Damages Observed                                                                                                                                                                                                                                                                                                                                                                                                                                                                                                                                                                                                                                                                                                                                                                                                                                                                                     |
| Front Lights                        | See Notes                                                                                                                                                                                                                                                                                                                                                                                                                                                                                                                                                                                                                                                                                                                                                                                                                                                                                               |
| Rear Lights                         | See Notes                                                                                                                                                                                                                                                                                                                                                                                                                                                                                                                                                                                                                                                                                                                                                                                                                                                                                               |
| Left Track Condition                | See Notes                                                                                                                                                                                                                                                                                                                                                                                                                                                                                                                                                                                                                                                                                                                                                                                                                                                                                               |
| Left Track Brand                    | Bridgestone                                                                                                                                                                                                                                                                                                                                                                                                                                                                                                                                                                                                                                                                                                                                                                                                                                                                                             |
| Left Track Size                     | 6678749                                                                                                                                                                                                                                                                                                                                                                                                                                                                                                                                                                                                                                                                                                                                                                                                                                                                                                 |
| Left Track Tread Depth Measurement  | 26/32"                                                                                                                                                                                                                                                                                                                                                                                                                                                                                                                                                                                                                                                                                                                                                                                                                                                                                                  |
| Right Track Condition               | See Notes                                                                                                                                                                                                                                                                                                                                                                                                                                                                                                                                                                                                                                                                                                                                                                                                                                                                                               |
| Right Track Brand                   | Bridgestone                                                                                                                                                                                                                                                                                                                                                                                                                                                                                                                                                                                                                                                                                                                                                                                                                                                                                             |
| Right Track Size                    | 6678749                                                                                                                                                                                                                                                                                                                                                                                                                                                                                                                                                                                                                                                                                                                                                                                                                                                                                                 |
| Right Track Tread Depth Measurement | 1"                                                                                                                                                                                                                                                                                                                                                                                                                                                                                                                                                                                                                                                                                                                                                                                                                                                                                                      |
| Attachments - Bucket                | See Notes                                                                                                                                                                                                                                                                                                                                                                                                                                                                                                                                                                                                                                                                                                                                                                                                                                                                                               |
| Comments                            | Unit runs and drives. The site confirmed that the horn does not work. The bucket cutting edge is missing, and the bucket is worn down to the bolt holes. Additionally, the edge of the bucket appears to be bent and cracked on the lip. The rear door has paint damage. The radio antenna is missing on the rear of the cab. The left track appears to be loose. The light housing over the left light is dented. The bucket step is bent. The front lower platform below the entry door is rusty. The front door is missing the wiper arm and blade. The entry step is bent to the right and missing bolts. The dash is displaying a low fuel warning at the time of inspection. The door shock is missing for the front door. The traction tape is worn off at the entry of the cab. The front door latch cover is missing. The park brake rocker switch light lens is broken out of the switch. The |

#### **Aspen Field Services**

2015 BOBCAT T770

Job #: 70940 / Serial #: A3P814504

> exhaust tip is bent on the bottom of the outlet. The engine oil is dark in color. The rear door latch could possibly not be operational; the rear door appears to be held shut using a hitch pin and hairpin. The backup on the rear door is missing a bolt that attaches the alarm to the door. The decals on the rear door are peeling off. Both of the lift cylinders appear to be oily at the head of the cylinder and possibly leaking. The pins on the ends of the tilt cylinders and coupler housing are worn; there is a gap between the pin and the coupler housing. The bob tach cylinder appears to be oily and possibly leaking. Sprockets are showing wear. The right track has cuts in the rubber and the lugs. The left track has some small cuts in the rubber lugs. The backup alarm is not operational. The rear work lights and tail lights are not operational. The front left arm auxiliary hydraulic fittings appear to have been leaking, leaving an oil stain on the lift arm. The rear outside part of the left and right lift arms have paint scratches, and the metal is showing rust.