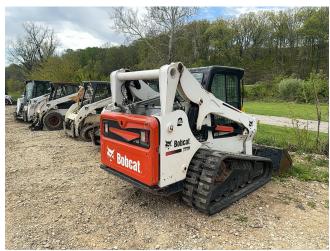

#### 2015 BOBCAT T770

ASPEN Serial #: A3P814504

| Inspection Details Cont'd           | •                                                                                                                                                                                                                                                                                                                                                                                                                                                                                                                                                                                                                                                                                                                                                                                                                                                                                                       |
|-------------------------------------|---------------------------------------------------------------------------------------------------------------------------------------------------------------------------------------------------------------------------------------------------------------------------------------------------------------------------------------------------------------------------------------------------------------------------------------------------------------------------------------------------------------------------------------------------------------------------------------------------------------------------------------------------------------------------------------------------------------------------------------------------------------------------------------------------------------------------------------------------------------------------------------------------------|
| Pedals                              | No Damages Observed                                                                                                                                                                                                                                                                                                                                                                                                                                                                                                                                                                                                                                                                                                                                                                                                                                                                                     |
| Floorboard                          | No Damages Observed                                                                                                                                                                                                                                                                                                                                                                                                                                                                                                                                                                                                                                                                                                                                                                                                                                                                                     |
| Power Mirrors                       | No                                                                                                                                                                                                                                                                                                                                                                                                                                                                                                                                                                                                                                                                                                                                                                                                                                                                                                      |
| Heated Mirrors                      | No                                                                                                                                                                                                                                                                                                                                                                                                                                                                                                                                                                                                                                                                                                                                                                                                                                                                                                      |
| Switches and Controls               | See Notes                                                                                                                                                                                                                                                                                                                                                                                                                                                                                                                                                                                                                                                                                                                                                                                                                                                                                               |
| Steps                               | See Notes                                                                                                                                                                                                                                                                                                                                                                                                                                                                                                                                                                                                                                                                                                                                                                                                                                                                                               |
| Handrails                           | No Damages Observed                                                                                                                                                                                                                                                                                                                                                                                                                                                                                                                                                                                                                                                                                                                                                                                                                                                                                     |
| Oil Dipstick                        | Good Level / Dark Color                                                                                                                                                                                                                                                                                                                                                                                                                                                                                                                                                                                                                                                                                                                                                                                                                                                                                 |
| Engine Compartment                  | See Notes                                                                                                                                                                                                                                                                                                                                                                                                                                                                                                                                                                                                                                                                                                                                                                                                                                                                                               |
| Exhaust                             | Single Stack - See Notes                                                                                                                                                                                                                                                                                                                                                                                                                                                                                                                                                                                                                                                                                                                                                                                                                                                                                |
| Axles                               | N/A                                                                                                                                                                                                                                                                                                                                                                                                                                                                                                                                                                                                                                                                                                                                                                                                                                                                                                     |
| Deluxe Instrumentation              | No                                                                                                                                                                                                                                                                                                                                                                                                                                                                                                                                                                                                                                                                                                                                                                                                                                                                                                      |
| Backup Camera                       | No                                                                                                                                                                                                                                                                                                                                                                                                                                                                                                                                                                                                                                                                                                                                                                                                                                                                                                      |
| ROPS                                | No Damages Observed                                                                                                                                                                                                                                                                                                                                                                                                                                                                                                                                                                                                                                                                                                                                                                                                                                                                                     |
| Front Lights                        | See Notes                                                                                                                                                                                                                                                                                                                                                                                                                                                                                                                                                                                                                                                                                                                                                                                                                                                                                               |
| Rear Lights                         | See Notes                                                                                                                                                                                                                                                                                                                                                                                                                                                                                                                                                                                                                                                                                                                                                                                                                                                                                               |
| Left Track Condition                | See Notes                                                                                                                                                                                                                                                                                                                                                                                                                                                                                                                                                                                                                                                                                                                                                                                                                                                                                               |
| Left Track Brand                    | Bridgestone                                                                                                                                                                                                                                                                                                                                                                                                                                                                                                                                                                                                                                                                                                                                                                                                                                                                                             |
| Left Track Size                     | 6678749                                                                                                                                                                                                                                                                                                                                                                                                                                                                                                                                                                                                                                                                                                                                                                                                                                                                                                 |
| Left Track Tread Depth Measurement  | 26/32"                                                                                                                                                                                                                                                                                                                                                                                                                                                                                                                                                                                                                                                                                                                                                                                                                                                                                                  |
| Right Track Condition               | See Notes                                                                                                                                                                                                                                                                                                                                                                                                                                                                                                                                                                                                                                                                                                                                                                                                                                                                                               |
| Right Track Brand                   | Bridgestone                                                                                                                                                                                                                                                                                                                                                                                                                                                                                                                                                                                                                                                                                                                                                                                                                                                                                             |
| Right Track Size                    | 6678749                                                                                                                                                                                                                                                                                                                                                                                                                                                                                                                                                                                                                                                                                                                                                                                                                                                                                                 |
| Right Track Tread Depth Measurement | 1"                                                                                                                                                                                                                                                                                                                                                                                                                                                                                                                                                                                                                                                                                                                                                                                                                                                                                                      |
| Attachments - Bucket                | See Notes                                                                                                                                                                                                                                                                                                                                                                                                                                                                                                                                                                                                                                                                                                                                                                                                                                                                                               |
| Comments                            | Unit runs and drives. The site confirmed that the horn does not work. The bucket cutting edge is missing, and the bucket is worn down to the bolt holes. Additionally, the edge of the bucket appears to be bent and cracked on the lip. The rear door has paint damage. The radio antenna is missing on the rear of the cab. The left track appears to be loose. The light housing over the left light is dented. The bucket step is bent. The front lower platform below the entry door is rusty. The front door is missing the wiper arm and blade. The entry step is bent to the right and missing bolts. The dash is displaying a low fuel warning at the time of inspection. The door shock is missing for the front door. The traction tape is worn off at the entry of the cab. The front door latch cover is missing. The park brake rocker switch light lens is broken out of the switch. The |

#### **Aspen Field Services**

2015 BOBCAT T770

Job #: 70940 / Serial #: A3P814504

> exhaust tip is bent on the bottom of the outlet. The engine oil is dark in color. The rear door latch could possibly not be operational; the rear door appears to be held shut using a hitch pin and hairpin. The backup on the rear door is missing a bolt that attaches the alarm to the door. The decals on the rear door are peeling off. Both of the lift cylinders appear to be oily at the head of the cylinder and possibly leaking. The pins on the ends of the tilt cylinders and coupler housing are worn; there is a gap between the pin and the coupler housing. The bob tach cylinder appears to be oily and possibly leaking. Sprockets are showing wear. The right track has cuts in the rubber and the lugs. The left track has some small cuts in the rubber lugs. The backup alarm is not operational. The rear work lights and tail lights are not operational. The front left arm auxiliary hydraulic fittings appear to have been leaking, leaving an oil stain on the lift arm. The rear outside part of the left and right lift arms have paint scratches, and the metal is showing rust.

Front Left / ROPS / 04-26-2024

Front Right / ROPS / 04-26-2024

Rear Left / 04-26-2024

Rear Right / 04-26-2024

Left / ROPS / 04-26-2024

Right / ROPS / 04-26-2024

Front / ROPS / 04-26-2024

Rear / Rear Lights / ROPS / 04-26-2024