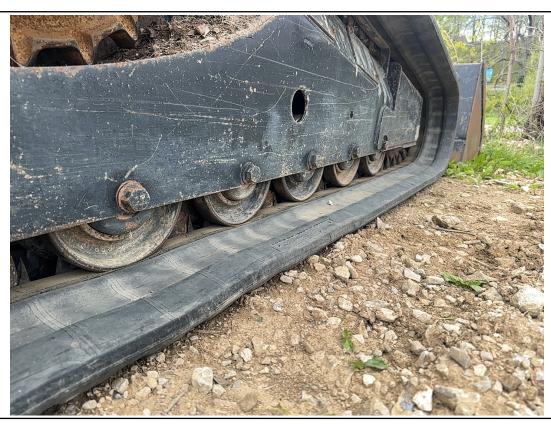

#### 2015 BOBCAT T770

ASPEN Serial #: A3P814504

| Inspection Details Cont'd           | •                                                                                                                                                                                                                                                                                                                                                                                                                                                                                                                                                                                                                                                                                                                                                                                                                                                                                                       |
|-------------------------------------|---------------------------------------------------------------------------------------------------------------------------------------------------------------------------------------------------------------------------------------------------------------------------------------------------------------------------------------------------------------------------------------------------------------------------------------------------------------------------------------------------------------------------------------------------------------------------------------------------------------------------------------------------------------------------------------------------------------------------------------------------------------------------------------------------------------------------------------------------------------------------------------------------------|
| Pedals                              | No Damages Observed                                                                                                                                                                                                                                                                                                                                                                                                                                                                                                                                                                                                                                                                                                                                                                                                                                                                                     |
| Floorboard                          | No Damages Observed                                                                                                                                                                                                                                                                                                                                                                                                                                                                                                                                                                                                                                                                                                                                                                                                                                                                                     |
| Power Mirrors                       | No                                                                                                                                                                                                                                                                                                                                                                                                                                                                                                                                                                                                                                                                                                                                                                                                                                                                                                      |
| Heated Mirrors                      | No                                                                                                                                                                                                                                                                                                                                                                                                                                                                                                                                                                                                                                                                                                                                                                                                                                                                                                      |
| Switches and Controls               | See Notes                                                                                                                                                                                                                                                                                                                                                                                                                                                                                                                                                                                                                                                                                                                                                                                                                                                                                               |
| Steps                               | See Notes                                                                                                                                                                                                                                                                                                                                                                                                                                                                                                                                                                                                                                                                                                                                                                                                                                                                                               |
| Handrails                           | No Damages Observed                                                                                                                                                                                                                                                                                                                                                                                                                                                                                                                                                                                                                                                                                                                                                                                                                                                                                     |
| Oil Dipstick                        | Good Level / Dark Color                                                                                                                                                                                                                                                                                                                                                                                                                                                                                                                                                                                                                                                                                                                                                                                                                                                                                 |
| Engine Compartment                  | See Notes                                                                                                                                                                                                                                                                                                                                                                                                                                                                                                                                                                                                                                                                                                                                                                                                                                                                                               |
| Exhaust                             | Single Stack - See Notes                                                                                                                                                                                                                                                                                                                                                                                                                                                                                                                                                                                                                                                                                                                                                                                                                                                                                |
| Axles                               | N/A                                                                                                                                                                                                                                                                                                                                                                                                                                                                                                                                                                                                                                                                                                                                                                                                                                                                                                     |
| Deluxe Instrumentation              | No                                                                                                                                                                                                                                                                                                                                                                                                                                                                                                                                                                                                                                                                                                                                                                                                                                                                                                      |
| Backup Camera                       | No                                                                                                                                                                                                                                                                                                                                                                                                                                                                                                                                                                                                                                                                                                                                                                                                                                                                                                      |
| ROPS                                | No Damages Observed                                                                                                                                                                                                                                                                                                                                                                                                                                                                                                                                                                                                                                                                                                                                                                                                                                                                                     |
| Front Lights                        | See Notes                                                                                                                                                                                                                                                                                                                                                                                                                                                                                                                                                                                                                                                                                                                                                                                                                                                                                               |
| Rear Lights                         | See Notes                                                                                                                                                                                                                                                                                                                                                                                                                                                                                                                                                                                                                                                                                                                                                                                                                                                                                               |
| Left Track Condition                | See Notes                                                                                                                                                                                                                                                                                                                                                                                                                                                                                                                                                                                                                                                                                                                                                                                                                                                                                               |
| Left Track Brand                    | Bridgestone                                                                                                                                                                                                                                                                                                                                                                                                                                                                                                                                                                                                                                                                                                                                                                                                                                                                                             |
| Left Track Size                     | 6678749                                                                                                                                                                                                                                                                                                                                                                                                                                                                                                                                                                                                                                                                                                                                                                                                                                                                                                 |
| Left Track Tread Depth Measurement  | 26/32"                                                                                                                                                                                                                                                                                                                                                                                                                                                                                                                                                                                                                                                                                                                                                                                                                                                                                                  |
| Right Track Condition               | See Notes                                                                                                                                                                                                                                                                                                                                                                                                                                                                                                                                                                                                                                                                                                                                                                                                                                                                                               |
| Right Track Brand                   | Bridgestone                                                                                                                                                                                                                                                                                                                                                                                                                                                                                                                                                                                                                                                                                                                                                                                                                                                                                             |
| Right Track Size                    | 6678749                                                                                                                                                                                                                                                                                                                                                                                                                                                                                                                                                                                                                                                                                                                                                                                                                                                                                                 |
| Right Track Tread Depth Measurement | 1"                                                                                                                                                                                                                                                                                                                                                                                                                                                                                                                                                                                                                                                                                                                                                                                                                                                                                                      |
| Attachments - Bucket                | See Notes                                                                                                                                                                                                                                                                                                                                                                                                                                                                                                                                                                                                                                                                                                                                                                                                                                                                                               |
| Comments                            | Unit runs and drives. The site confirmed that the horn does not work. The bucket cutting edge is missing, and the bucket is worn down to the bolt holes. Additionally, the edge of the bucket appears to be bent and cracked on the lip. The rear door has paint damage. The radio antenna is missing on the rear of the cab. The left track appears to be loose. The light housing over the left light is dented. The bucket step is bent. The front lower platform below the entry door is rusty. The front door is missing the wiper arm and blade. The entry step is bent to the right and missing bolts. The dash is displaying a low fuel warning at the time of inspection. The door shock is missing for the front door. The traction tape is worn off at the entry of the cab. The front door latch cover is missing. The park brake rocker switch light lens is broken out of the switch. The |

#### **Aspen Field Services**

2015 BOBCAT T770

Job #: 70940 / Serial #: A3P814504

> exhaust tip is bent on the bottom of the outlet. The engine oil is dark in color. The rear door latch could possibly not be operational; the rear door appears to be held shut using a hitch pin and hairpin. The backup on the rear door is missing a bolt that attaches the alarm to the door. The decals on the rear door are peeling off. Both of the lift cylinders appear to be oily at the head of the cylinder and possibly leaking. The pins on the ends of the tilt cylinders and coupler housing are worn; there is a gap between the pin and the coupler housing. The bob tach cylinder appears to be oily and possibly leaking. Sprockets are showing wear. The right track has cuts in the rubber and the lugs. The left track has some small cuts in the rubber lugs. The backup alarm is not operational. The rear work lights and tail lights are not operational. The front left arm auxiliary hydraulic fittings appear to have been leaking, leaving an oil stain on the lift arm. The rear outside part of the left and right lift arms have paint scratches, and the metal is showing rust.

Right Track Condition / 04-26-2024

Right Track Condition / 04-26-2024

Right Track Condition / 04-26-2024

Right Track Brand / Right Track Size / 04-26-2024

Right Track Tread Depth Measurement / 04-26-2024

Left Track Condition / 04-26-2024

Left Track Condition / 04-26-2024

Left Track Condition / 04-26-2024

Left Track Condition / 04-26-2024

Left Track Condition / 04-26-2024

Left Track Brand / Left Track Size / 04-30-2024

Left Track Tread Depth Measurement / 04-30-2024