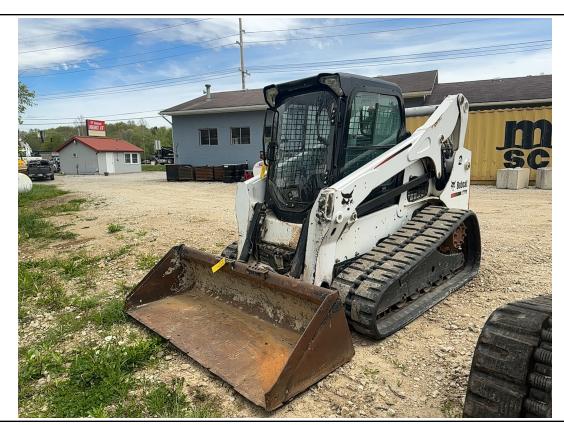

NOTE: By clicking above, you will be redirected to Aspen Field Services.

| Inspection Details     |                                              |  |
|------------------------|----------------------------------------------|--|
| Year                   | 2015                                         |  |
| Make                   | Bobcat                                       |  |
| Model                  | T770                                         |  |
| Date of Inspection     | 04/26/2024                                   |  |
| Location of Inspection | 700 E Temperance St, Ellettsville, IN, 47429 |  |
| Serial Number          | A3P814504                                    |  |
| Cylinders              | See Notes                                    |  |
| Engine Hours           | 2,589                                        |  |
| EMS Warning Lights     | Active Warnings                              |  |
| Travel Control         | No Damages Observed                          |  |
| Operator's Seat        | No Damages Observed                          |  |
| Mirrors                | N/A                                          |  |
| Radio                  | Yes - See Notes                              |  |
| A/C                    | Yes                                          |  |
| Steering Wheel         | N/A                                          |  |

#### 2015 BOBCAT T770

ASPEN Serial #: A3P814504

| Inspection Details Cont'd           | •                                                                                                                                                                                                                                                                                                                                                                                                                                                                                                                                                                                                                                                                                                                                                                                                                                                                                                       |
|-------------------------------------|---------------------------------------------------------------------------------------------------------------------------------------------------------------------------------------------------------------------------------------------------------------------------------------------------------------------------------------------------------------------------------------------------------------------------------------------------------------------------------------------------------------------------------------------------------------------------------------------------------------------------------------------------------------------------------------------------------------------------------------------------------------------------------------------------------------------------------------------------------------------------------------------------------|
| Pedals                              | No Damages Observed                                                                                                                                                                                                                                                                                                                                                                                                                                                                                                                                                                                                                                                                                                                                                                                                                                                                                     |
| Floorboard                          | No Damages Observed                                                                                                                                                                                                                                                                                                                                                                                                                                                                                                                                                                                                                                                                                                                                                                                                                                                                                     |
| Power Mirrors                       | No                                                                                                                                                                                                                                                                                                                                                                                                                                                                                                                                                                                                                                                                                                                                                                                                                                                                                                      |
| Heated Mirrors                      | No                                                                                                                                                                                                                                                                                                                                                                                                                                                                                                                                                                                                                                                                                                                                                                                                                                                                                                      |
| Switches and Controls               | See Notes                                                                                                                                                                                                                                                                                                                                                                                                                                                                                                                                                                                                                                                                                                                                                                                                                                                                                               |
| Steps                               | See Notes                                                                                                                                                                                                                                                                                                                                                                                                                                                                                                                                                                                                                                                                                                                                                                                                                                                                                               |
| Handrails                           | No Damages Observed                                                                                                                                                                                                                                                                                                                                                                                                                                                                                                                                                                                                                                                                                                                                                                                                                                                                                     |
| Oil Dipstick                        | Good Level / Dark Color                                                                                                                                                                                                                                                                                                                                                                                                                                                                                                                                                                                                                                                                                                                                                                                                                                                                                 |
| Engine Compartment                  | See Notes                                                                                                                                                                                                                                                                                                                                                                                                                                                                                                                                                                                                                                                                                                                                                                                                                                                                                               |
| Exhaust                             | Single Stack - See Notes                                                                                                                                                                                                                                                                                                                                                                                                                                                                                                                                                                                                                                                                                                                                                                                                                                                                                |
| Axles                               | N/A                                                                                                                                                                                                                                                                                                                                                                                                                                                                                                                                                                                                                                                                                                                                                                                                                                                                                                     |
| Deluxe Instrumentation              | No                                                                                                                                                                                                                                                                                                                                                                                                                                                                                                                                                                                                                                                                                                                                                                                                                                                                                                      |
| Backup Camera                       | No                                                                                                                                                                                                                                                                                                                                                                                                                                                                                                                                                                                                                                                                                                                                                                                                                                                                                                      |
| ROPS                                | No Damages Observed                                                                                                                                                                                                                                                                                                                                                                                                                                                                                                                                                                                                                                                                                                                                                                                                                                                                                     |
| Front Lights                        | See Notes                                                                                                                                                                                                                                                                                                                                                                                                                                                                                                                                                                                                                                                                                                                                                                                                                                                                                               |
| Rear Lights                         | See Notes                                                                                                                                                                                                                                                                                                                                                                                                                                                                                                                                                                                                                                                                                                                                                                                                                                                                                               |
| Left Track Condition                | See Notes                                                                                                                                                                                                                                                                                                                                                                                                                                                                                                                                                                                                                                                                                                                                                                                                                                                                                               |
| Left Track Brand                    | Bridgestone                                                                                                                                                                                                                                                                                                                                                                                                                                                                                                                                                                                                                                                                                                                                                                                                                                                                                             |
| Left Track Size                     | 6678749                                                                                                                                                                                                                                                                                                                                                                                                                                                                                                                                                                                                                                                                                                                                                                                                                                                                                                 |
| Left Track Tread Depth Measurement  | 26/32"                                                                                                                                                                                                                                                                                                                                                                                                                                                                                                                                                                                                                                                                                                                                                                                                                                                                                                  |
| Right Track Condition               | See Notes                                                                                                                                                                                                                                                                                                                                                                                                                                                                                                                                                                                                                                                                                                                                                                                                                                                                                               |
| Right Track Brand                   | Bridgestone                                                                                                                                                                                                                                                                                                                                                                                                                                                                                                                                                                                                                                                                                                                                                                                                                                                                                             |
| Right Track Size                    | 6678749                                                                                                                                                                                                                                                                                                                                                                                                                                                                                                                                                                                                                                                                                                                                                                                                                                                                                                 |
| Right Track Tread Depth Measurement | 1"                                                                                                                                                                                                                                                                                                                                                                                                                                                                                                                                                                                                                                                                                                                                                                                                                                                                                                      |
| Attachments - Bucket                | See Notes                                                                                                                                                                                                                                                                                                                                                                                                                                                                                                                                                                                                                                                                                                                                                                                                                                                                                               |
| Comments                            | Unit runs and drives. The site confirmed that the horn does not work. The bucket cutting edge is missing, and the bucket is worn down to the bolt holes. Additionally, the edge of the bucket appears to be bent and cracked on the lip. The rear door has paint damage. The radio antenna is missing on the rear of the cab. The left track appears to be loose. The light housing over the left light is dented. The bucket step is bent. The front lower platform below the entry door is rusty. The front door is missing the wiper arm and blade. The entry step is bent to the right and missing bolts. The dash is displaying a low fuel warning at the time of inspection. The door shock is missing for the front door. The traction tape is worn off at the entry of the cab. The front door latch cover is missing. The park brake rocker switch light lens is broken out of the switch. The |

#### **Aspen Field Services**

2015 BOBCAT T770

Job #: 70940 / Serial #: A3P814504

> exhaust tip is bent on the bottom of the outlet. The engine oil is dark in color. The rear door latch could possibly not be operational; the rear door appears to be held shut using a hitch pin and hairpin. The backup on the rear door is missing a bolt that attaches the alarm to the door. The decals on the rear door are peeling off. Both of the lift cylinders appear to be oily at the head of the cylinder and possibly leaking. The pins on the ends of the tilt cylinders and coupler housing are worn; there is a gap between the pin and the coupler housing. The bob tach cylinder appears to be oily and possibly leaking. Sprockets are showing wear. The right track has cuts in the rubber and the lugs. The left track has some small cuts in the rubber lugs. The backup alarm is not operational. The rear work lights and tail lights are not operational. The front left arm auxiliary hydraulic fittings appear to have been leaking, leaving an oil stain on the lift arm. The rear outside part of the left and right lift arms have paint scratches, and the metal is showing rust.