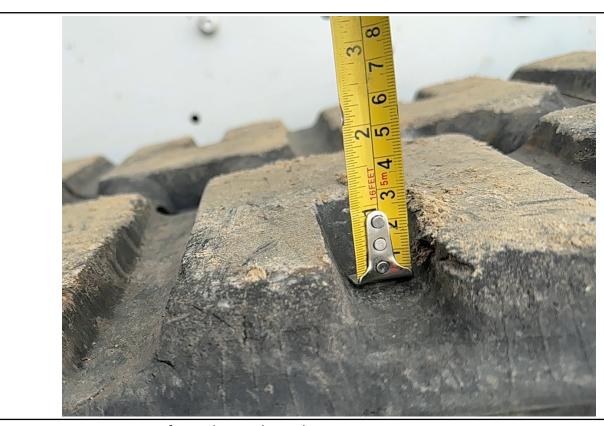

#### 2015 BOBCAT T770

ASPEN Serial #: A3P814504

| Inspection Details Cont'd           | •                                                                                                                                                                                                                                                                                                                                                                                                                                                                                                                                                                                                                                                                                                                                                                                                                                                                                                       |
|-------------------------------------|---------------------------------------------------------------------------------------------------------------------------------------------------------------------------------------------------------------------------------------------------------------------------------------------------------------------------------------------------------------------------------------------------------------------------------------------------------------------------------------------------------------------------------------------------------------------------------------------------------------------------------------------------------------------------------------------------------------------------------------------------------------------------------------------------------------------------------------------------------------------------------------------------------|
| Pedals                              | No Damages Observed                                                                                                                                                                                                                                                                                                                                                                                                                                                                                                                                                                                                                                                                                                                                                                                                                                                                                     |
| Floorboard                          | No Damages Observed                                                                                                                                                                                                                                                                                                                                                                                                                                                                                                                                                                                                                                                                                                                                                                                                                                                                                     |
| Power Mirrors                       | No                                                                                                                                                                                                                                                                                                                                                                                                                                                                                                                                                                                                                                                                                                                                                                                                                                                                                                      |
| Heated Mirrors                      | No                                                                                                                                                                                                                                                                                                                                                                                                                                                                                                                                                                                                                                                                                                                                                                                                                                                                                                      |
| Switches and Controls               | See Notes                                                                                                                                                                                                                                                                                                                                                                                                                                                                                                                                                                                                                                                                                                                                                                                                                                                                                               |
| Steps                               | See Notes                                                                                                                                                                                                                                                                                                                                                                                                                                                                                                                                                                                                                                                                                                                                                                                                                                                                                               |
| Handrails                           | No Damages Observed                                                                                                                                                                                                                                                                                                                                                                                                                                                                                                                                                                                                                                                                                                                                                                                                                                                                                     |
| Oil Dipstick                        | Good Level / Dark Color                                                                                                                                                                                                                                                                                                                                                                                                                                                                                                                                                                                                                                                                                                                                                                                                                                                                                 |
| Engine Compartment                  | See Notes                                                                                                                                                                                                                                                                                                                                                                                                                                                                                                                                                                                                                                                                                                                                                                                                                                                                                               |
| Exhaust                             | Single Stack - See Notes                                                                                                                                                                                                                                                                                                                                                                                                                                                                                                                                                                                                                                                                                                                                                                                                                                                                                |
| Axles                               | N/A                                                                                                                                                                                                                                                                                                                                                                                                                                                                                                                                                                                                                                                                                                                                                                                                                                                                                                     |
| Deluxe Instrumentation              | No                                                                                                                                                                                                                                                                                                                                                                                                                                                                                                                                                                                                                                                                                                                                                                                                                                                                                                      |
| Backup Camera                       | No                                                                                                                                                                                                                                                                                                                                                                                                                                                                                                                                                                                                                                                                                                                                                                                                                                                                                                      |
| ROPS                                | No Damages Observed                                                                                                                                                                                                                                                                                                                                                                                                                                                                                                                                                                                                                                                                                                                                                                                                                                                                                     |
| Front Lights                        | See Notes                                                                                                                                                                                                                                                                                                                                                                                                                                                                                                                                                                                                                                                                                                                                                                                                                                                                                               |
| Rear Lights                         | See Notes                                                                                                                                                                                                                                                                                                                                                                                                                                                                                                                                                                                                                                                                                                                                                                                                                                                                                               |
| Left Track Condition                | See Notes                                                                                                                                                                                                                                                                                                                                                                                                                                                                                                                                                                                                                                                                                                                                                                                                                                                                                               |
| Left Track Brand                    | Bridgestone                                                                                                                                                                                                                                                                                                                                                                                                                                                                                                                                                                                                                                                                                                                                                                                                                                                                                             |
| Left Track Size                     | 6678749                                                                                                                                                                                                                                                                                                                                                                                                                                                                                                                                                                                                                                                                                                                                                                                                                                                                                                 |
| Left Track Tread Depth Measurement  | 26/32"                                                                                                                                                                                                                                                                                                                                                                                                                                                                                                                                                                                                                                                                                                                                                                                                                                                                                                  |
| Right Track Condition               | See Notes                                                                                                                                                                                                                                                                                                                                                                                                                                                                                                                                                                                                                                                                                                                                                                                                                                                                                               |
| Right Track Brand                   | Bridgestone                                                                                                                                                                                                                                                                                                                                                                                                                                                                                                                                                                                                                                                                                                                                                                                                                                                                                             |
| Right Track Size                    | 6678749                                                                                                                                                                                                                                                                                                                                                                                                                                                                                                                                                                                                                                                                                                                                                                                                                                                                                                 |
| Right Track Tread Depth Measurement | 1"                                                                                                                                                                                                                                                                                                                                                                                                                                                                                                                                                                                                                                                                                                                                                                                                                                                                                                      |
| Attachments - Bucket                | See Notes                                                                                                                                                                                                                                                                                                                                                                                                                                                                                                                                                                                                                                                                                                                                                                                                                                                                                               |
| Comments                            | Unit runs and drives. The site confirmed that the horn does not work. The bucket cutting edge is missing, and the bucket is worn down to the bolt holes. Additionally, the edge of the bucket appears to be bent and cracked on the lip. The rear door has paint damage. The radio antenna is missing on the rear of the cab. The left track appears to be loose. The light housing over the left light is dented. The bucket step is bent. The front lower platform below the entry door is rusty. The front door is missing the wiper arm and blade. The entry step is bent to the right and missing bolts. The dash is displaying a low fuel warning at the time of inspection. The door shock is missing for the front door. The traction tape is worn off at the entry of the cab. The front door latch cover is missing. The park brake rocker switch light lens is broken out of the switch. The |

Left Track Condition / 04-26-2024

Left Track Condition / 04-26-2024

Left Track Condition / 04-26-2024

Left Track Condition / 04-26-2024

Left Track Brand / Left Track Size / 04-30-2024

Left Track Tread Depth Measurement / 04-30-2024