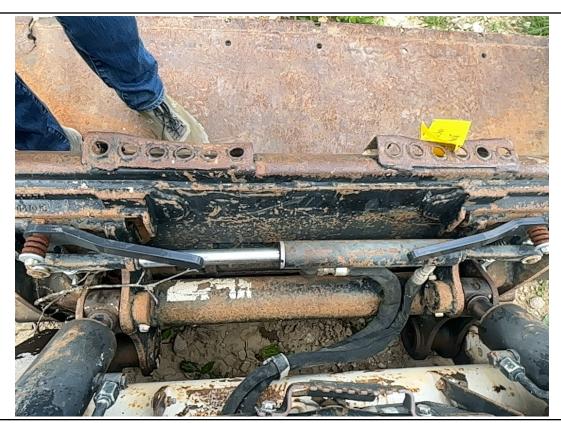

#### **Aspen Field Services**

2015 BOBCAT T770

Job #: 70940 / Serial #: A3P814504

> exhaust tip is bent on the bottom of the outlet. The engine oil is dark in color. The rear door latch could possibly not be operational; the rear door appears to be held shut using a hitch pin and hairpin. The backup on the rear door is missing a bolt that attaches the alarm to the door. The decals on the rear door are peeling off. Both of the lift cylinders appear to be oily at the head of the cylinder and possibly leaking. The pins on the ends of the tilt cylinders and coupler housing are worn; there is a gap between the pin and the coupler housing. The bob tach cylinder appears to be oily and possibly leaking. Sprockets are showing wear. The right track has cuts in the rubber and the lugs. The left track has some small cuts in the rubber lugs. The backup alarm is not operational. The rear work lights and tail lights are not operational. The front left arm auxiliary hydraulic fittings appear to have been leaking, leaving an oil stain on the lift arm. The rear outside part of the left and right lift arms have paint scratches, and the metal is showing rust.

Exhaust Pipe / 04-26-2024

Engine Compartment / 04-26-2024

Engine Compartment / 04-26-2024

Oil Dipstick / 04-26-2024

Cylinders / 04-26-2024

Cylinders / 04-26-2024

Cylinders / 04-26-2024

Cylinders / 04-30-2024