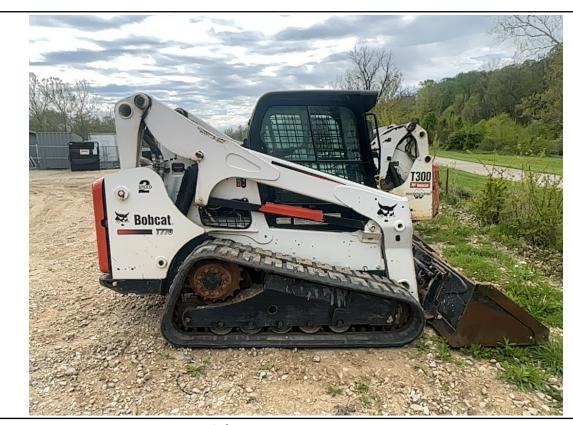

Front Left / ROPS / 04-26-2024

Front Right / ROPS / 04-26-2024

Rear Left / 04-26-2024

Rear Right / 04-26-2024

Left / ROPS / 04-26-2024

Right / ROPS / 04-26-2024

Front / ROPS / 04-26-2024

Rear / Rear Lights / ROPS / 04-26-2024

#### 2015 BOBCAT T770

ASPEN Serial #: A3P814504

| Inspection Details Cont'd           | •                                                                                                                                                                                                                                                                                                                                                                                                                                                                                                                                                                                                                                                                                                                                                                                                                                                                                                       |
|-------------------------------------|---------------------------------------------------------------------------------------------------------------------------------------------------------------------------------------------------------------------------------------------------------------------------------------------------------------------------------------------------------------------------------------------------------------------------------------------------------------------------------------------------------------------------------------------------------------------------------------------------------------------------------------------------------------------------------------------------------------------------------------------------------------------------------------------------------------------------------------------------------------------------------------------------------|
| Pedals                              | No Damages Observed                                                                                                                                                                                                                                                                                                                                                                                                                                                                                                                                                                                                                                                                                                                                                                                                                                                                                     |
| Floorboard                          | No Damages Observed                                                                                                                                                                                                                                                                                                                                                                                                                                                                                                                                                                                                                                                                                                                                                                                                                                                                                     |
| Power Mirrors                       | No                                                                                                                                                                                                                                                                                                                                                                                                                                                                                                                                                                                                                                                                                                                                                                                                                                                                                                      |
| Heated Mirrors                      | No                                                                                                                                                                                                                                                                                                                                                                                                                                                                                                                                                                                                                                                                                                                                                                                                                                                                                                      |
| Switches and Controls               | See Notes                                                                                                                                                                                                                                                                                                                                                                                                                                                                                                                                                                                                                                                                                                                                                                                                                                                                                               |
| Steps                               | See Notes                                                                                                                                                                                                                                                                                                                                                                                                                                                                                                                                                                                                                                                                                                                                                                                                                                                                                               |
| Handrails                           | No Damages Observed                                                                                                                                                                                                                                                                                                                                                                                                                                                                                                                                                                                                                                                                                                                                                                                                                                                                                     |
| Oil Dipstick                        | Good Level / Dark Color                                                                                                                                                                                                                                                                                                                                                                                                                                                                                                                                                                                                                                                                                                                                                                                                                                                                                 |
| Engine Compartment                  | See Notes                                                                                                                                                                                                                                                                                                                                                                                                                                                                                                                                                                                                                                                                                                                                                                                                                                                                                               |
| Exhaust                             | Single Stack - See Notes                                                                                                                                                                                                                                                                                                                                                                                                                                                                                                                                                                                                                                                                                                                                                                                                                                                                                |
| Axles                               | N/A                                                                                                                                                                                                                                                                                                                                                                                                                                                                                                                                                                                                                                                                                                                                                                                                                                                                                                     |
| Deluxe Instrumentation              | No                                                                                                                                                                                                                                                                                                                                                                                                                                                                                                                                                                                                                                                                                                                                                                                                                                                                                                      |
| Backup Camera                       | No                                                                                                                                                                                                                                                                                                                                                                                                                                                                                                                                                                                                                                                                                                                                                                                                                                                                                                      |
| ROPS                                | No Damages Observed                                                                                                                                                                                                                                                                                                                                                                                                                                                                                                                                                                                                                                                                                                                                                                                                                                                                                     |
| Front Lights                        | See Notes                                                                                                                                                                                                                                                                                                                                                                                                                                                                                                                                                                                                                                                                                                                                                                                                                                                                                               |
| Rear Lights                         | See Notes                                                                                                                                                                                                                                                                                                                                                                                                                                                                                                                                                                                                                                                                                                                                                                                                                                                                                               |
| Left Track Condition                | See Notes                                                                                                                                                                                                                                                                                                                                                                                                                                                                                                                                                                                                                                                                                                                                                                                                                                                                                               |
| Left Track Brand                    | Bridgestone                                                                                                                                                                                                                                                                                                                                                                                                                                                                                                                                                                                                                                                                                                                                                                                                                                                                                             |
| Left Track Size                     | 6678749                                                                                                                                                                                                                                                                                                                                                                                                                                                                                                                                                                                                                                                                                                                                                                                                                                                                                                 |
| Left Track Tread Depth Measurement  | 26/32"                                                                                                                                                                                                                                                                                                                                                                                                                                                                                                                                                                                                                                                                                                                                                                                                                                                                                                  |
| Right Track Condition               | See Notes                                                                                                                                                                                                                                                                                                                                                                                                                                                                                                                                                                                                                                                                                                                                                                                                                                                                                               |
| Right Track Brand                   | Bridgestone                                                                                                                                                                                                                                                                                                                                                                                                                                                                                                                                                                                                                                                                                                                                                                                                                                                                                             |
| Right Track Size                    | 6678749                                                                                                                                                                                                                                                                                                                                                                                                                                                                                                                                                                                                                                                                                                                                                                                                                                                                                                 |
| Right Track Tread Depth Measurement | 1"                                                                                                                                                                                                                                                                                                                                                                                                                                                                                                                                                                                                                                                                                                                                                                                                                                                                                                      |
| Attachments - Bucket                | See Notes                                                                                                                                                                                                                                                                                                                                                                                                                                                                                                                                                                                                                                                                                                                                                                                                                                                                                               |
| Comments                            | Unit runs and drives. The site confirmed that the horn does not work. The bucket cutting edge is missing, and the bucket is worn down to the bolt holes. Additionally, the edge of the bucket appears to be bent and cracked on the lip. The rear door has paint damage. The radio antenna is missing on the rear of the cab. The left track appears to be loose. The light housing over the left light is dented. The bucket step is bent. The front lower platform below the entry door is rusty. The front door is missing the wiper arm and blade. The entry step is bent to the right and missing bolts. The dash is displaying a low fuel warning at the time of inspection. The door shock is missing for the front door. The traction tape is worn off at the entry of the cab. The front door latch cover is missing. The park brake rocker switch light lens is broken out of the switch. The |