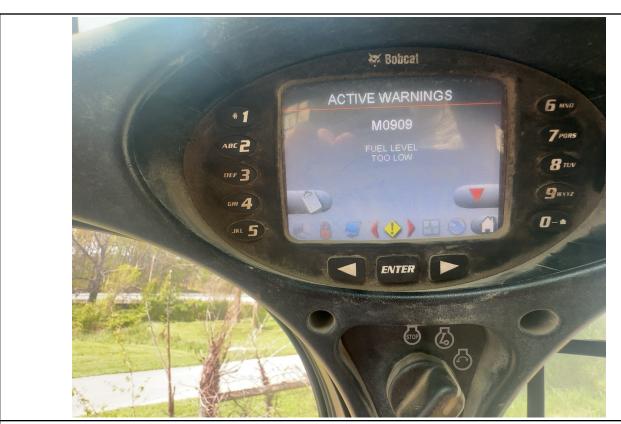

NOTE: By clicking above, you will be redirected to Aspen Field Services.

| Inspection Details     |                                              |  |
|------------------------|----------------------------------------------|--|
| Year                   | 2015                                         |  |
| Make                   | Bobcat                                       |  |
| Model                  | T770                                         |  |
| Date of Inspection     | 04/26/2024                                   |  |
| Location of Inspection | 700 E Temperance St, Ellettsville, IN, 47429 |  |
| Serial Number          | A3P814504                                    |  |
| Cylinders              | See Notes                                    |  |
| Engine Hours           | 2,589                                        |  |
| EMS Warning Lights     | Active Warnings                              |  |
| Travel Control         | No Damages Observed                          |  |
| Operator's Seat        | No Damages Observed                          |  |
| Mirrors                | N/A                                          |  |
| Radio                  | Yes - See Notes                              |  |
| A/C                    | Yes                                          |  |
| Steering Wheel         | N/A                                          |  |

#### 2015 BOBCAT T770

ASPEN Serial #: A3P814504

| Inspection Details Cont'd           | •                                                                                                                                                                                                                                                                                                                                                                                                                                                                                                                                                                                                                                                                                                                                                                                                                                                                                                       |
|-------------------------------------|---------------------------------------------------------------------------------------------------------------------------------------------------------------------------------------------------------------------------------------------------------------------------------------------------------------------------------------------------------------------------------------------------------------------------------------------------------------------------------------------------------------------------------------------------------------------------------------------------------------------------------------------------------------------------------------------------------------------------------------------------------------------------------------------------------------------------------------------------------------------------------------------------------|
| Pedals                              | No Damages Observed                                                                                                                                                                                                                                                                                                                                                                                                                                                                                                                                                                                                                                                                                                                                                                                                                                                                                     |
| Floorboard                          | No Damages Observed                                                                                                                                                                                                                                                                                                                                                                                                                                                                                                                                                                                                                                                                                                                                                                                                                                                                                     |
| Power Mirrors                       | No                                                                                                                                                                                                                                                                                                                                                                                                                                                                                                                                                                                                                                                                                                                                                                                                                                                                                                      |
| Heated Mirrors                      | No                                                                                                                                                                                                                                                                                                                                                                                                                                                                                                                                                                                                                                                                                                                                                                                                                                                                                                      |
| Switches and Controls               | See Notes                                                                                                                                                                                                                                                                                                                                                                                                                                                                                                                                                                                                                                                                                                                                                                                                                                                                                               |
| Steps                               | See Notes                                                                                                                                                                                                                                                                                                                                                                                                                                                                                                                                                                                                                                                                                                                                                                                                                                                                                               |
| Handrails                           | No Damages Observed                                                                                                                                                                                                                                                                                                                                                                                                                                                                                                                                                                                                                                                                                                                                                                                                                                                                                     |
| Oil Dipstick                        | Good Level / Dark Color                                                                                                                                                                                                                                                                                                                                                                                                                                                                                                                                                                                                                                                                                                                                                                                                                                                                                 |
| Engine Compartment                  | See Notes                                                                                                                                                                                                                                                                                                                                                                                                                                                                                                                                                                                                                                                                                                                                                                                                                                                                                               |
| Exhaust                             | Single Stack - See Notes                                                                                                                                                                                                                                                                                                                                                                                                                                                                                                                                                                                                                                                                                                                                                                                                                                                                                |
| Axles                               | N/A                                                                                                                                                                                                                                                                                                                                                                                                                                                                                                                                                                                                                                                                                                                                                                                                                                                                                                     |
| Deluxe Instrumentation              | No                                                                                                                                                                                                                                                                                                                                                                                                                                                                                                                                                                                                                                                                                                                                                                                                                                                                                                      |
| Backup Camera                       | No                                                                                                                                                                                                                                                                                                                                                                                                                                                                                                                                                                                                                                                                                                                                                                                                                                                                                                      |
| ROPS                                | No Damages Observed                                                                                                                                                                                                                                                                                                                                                                                                                                                                                                                                                                                                                                                                                                                                                                                                                                                                                     |
| Front Lights                        | See Notes                                                                                                                                                                                                                                                                                                                                                                                                                                                                                                                                                                                                                                                                                                                                                                                                                                                                                               |
| Rear Lights                         | See Notes                                                                                                                                                                                                                                                                                                                                                                                                                                                                                                                                                                                                                                                                                                                                                                                                                                                                                               |
| Left Track Condition                | See Notes                                                                                                                                                                                                                                                                                                                                                                                                                                                                                                                                                                                                                                                                                                                                                                                                                                                                                               |
| Left Track Brand                    | Bridgestone                                                                                                                                                                                                                                                                                                                                                                                                                                                                                                                                                                                                                                                                                                                                                                                                                                                                                             |
| Left Track Size                     | 6678749                                                                                                                                                                                                                                                                                                                                                                                                                                                                                                                                                                                                                                                                                                                                                                                                                                                                                                 |
| Left Track Tread Depth Measurement  | 26/32"                                                                                                                                                                                                                                                                                                                                                                                                                                                                                                                                                                                                                                                                                                                                                                                                                                                                                                  |
| Right Track Condition               | See Notes                                                                                                                                                                                                                                                                                                                                                                                                                                                                                                                                                                                                                                                                                                                                                                                                                                                                                               |
| Right Track Brand                   | Bridgestone                                                                                                                                                                                                                                                                                                                                                                                                                                                                                                                                                                                                                                                                                                                                                                                                                                                                                             |
| Right Track Size                    | 6678749                                                                                                                                                                                                                                                                                                                                                                                                                                                                                                                                                                                                                                                                                                                                                                                                                                                                                                 |
| Right Track Tread Depth Measurement | 1"                                                                                                                                                                                                                                                                                                                                                                                                                                                                                                                                                                                                                                                                                                                                                                                                                                                                                                      |
| Attachments - Bucket                | See Notes                                                                                                                                                                                                                                                                                                                                                                                                                                                                                                                                                                                                                                                                                                                                                                                                                                                                                               |
| Comments                            | Unit runs and drives. The site confirmed that the horn does not work. The bucket cutting edge is missing, and the bucket is worn down to the bolt holes. Additionally, the edge of the bucket appears to be bent and cracked on the lip. The rear door has paint damage. The radio antenna is missing on the rear of the cab. The left track appears to be loose. The light housing over the left light is dented. The bucket step is bent. The front lower platform below the entry door is rusty. The front door is missing the wiper arm and blade. The entry step is bent to the right and missing bolts. The dash is displaying a low fuel warning at the time of inspection. The door shock is missing for the front door. The traction tape is worn off at the entry of the cab. The front door latch cover is missing. The park brake rocker switch light lens is broken out of the switch. The |

Serial Number: A3P814504 / 04-26-2024

EMS Warning Lights / 04-26-2024

EMS Warning Lights / 04-26-2024

Engine Hours: 2,589 / 04-26-2024

Cab Interior / Operator's Seat / 04-26-2024

Steps / 04-26-2024

Steps / 04-26-2024