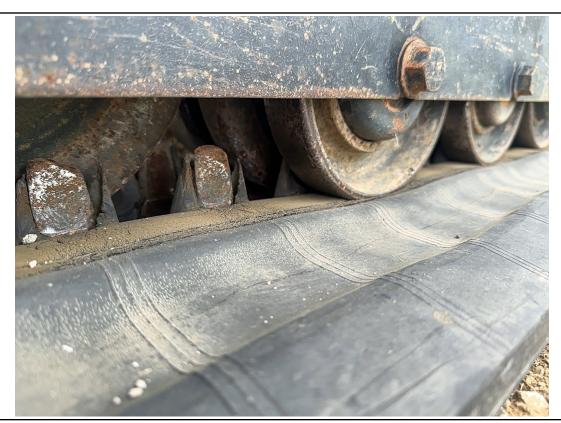

#### 2015 BOBCAT T770

ASPEN Serial #: A3P814504

| Inspection Details Cont'd           | •                                                                                                                                                                                                                                                                                                                                                                                                                                                                                                                                                                                                                                                                                                                                                                                                                                                                                                       |
|-------------------------------------|---------------------------------------------------------------------------------------------------------------------------------------------------------------------------------------------------------------------------------------------------------------------------------------------------------------------------------------------------------------------------------------------------------------------------------------------------------------------------------------------------------------------------------------------------------------------------------------------------------------------------------------------------------------------------------------------------------------------------------------------------------------------------------------------------------------------------------------------------------------------------------------------------------|
| Pedals                              | No Damages Observed                                                                                                                                                                                                                                                                                                                                                                                                                                                                                                                                                                                                                                                                                                                                                                                                                                                                                     |
| Floorboard                          | No Damages Observed                                                                                                                                                                                                                                                                                                                                                                                                                                                                                                                                                                                                                                                                                                                                                                                                                                                                                     |
| Power Mirrors                       | No                                                                                                                                                                                                                                                                                                                                                                                                                                                                                                                                                                                                                                                                                                                                                                                                                                                                                                      |
| Heated Mirrors                      | No                                                                                                                                                                                                                                                                                                                                                                                                                                                                                                                                                                                                                                                                                                                                                                                                                                                                                                      |
| Switches and Controls               | See Notes                                                                                                                                                                                                                                                                                                                                                                                                                                                                                                                                                                                                                                                                                                                                                                                                                                                                                               |
| Steps                               | See Notes                                                                                                                                                                                                                                                                                                                                                                                                                                                                                                                                                                                                                                                                                                                                                                                                                                                                                               |
| Handrails                           | No Damages Observed                                                                                                                                                                                                                                                                                                                                                                                                                                                                                                                                                                                                                                                                                                                                                                                                                                                                                     |
| Oil Dipstick                        | Good Level / Dark Color                                                                                                                                                                                                                                                                                                                                                                                                                                                                                                                                                                                                                                                                                                                                                                                                                                                                                 |
| Engine Compartment                  | See Notes                                                                                                                                                                                                                                                                                                                                                                                                                                                                                                                                                                                                                                                                                                                                                                                                                                                                                               |
| Exhaust                             | Single Stack - See Notes                                                                                                                                                                                                                                                                                                                                                                                                                                                                                                                                                                                                                                                                                                                                                                                                                                                                                |
| Axles                               | N/A                                                                                                                                                                                                                                                                                                                                                                                                                                                                                                                                                                                                                                                                                                                                                                                                                                                                                                     |
| Deluxe Instrumentation              | No                                                                                                                                                                                                                                                                                                                                                                                                                                                                                                                                                                                                                                                                                                                                                                                                                                                                                                      |
| Backup Camera                       | No                                                                                                                                                                                                                                                                                                                                                                                                                                                                                                                                                                                                                                                                                                                                                                                                                                                                                                      |
| ROPS                                | No Damages Observed                                                                                                                                                                                                                                                                                                                                                                                                                                                                                                                                                                                                                                                                                                                                                                                                                                                                                     |
| Front Lights                        | See Notes                                                                                                                                                                                                                                                                                                                                                                                                                                                                                                                                                                                                                                                                                                                                                                                                                                                                                               |
| Rear Lights                         | See Notes                                                                                                                                                                                                                                                                                                                                                                                                                                                                                                                                                                                                                                                                                                                                                                                                                                                                                               |
| Left Track Condition                | See Notes                                                                                                                                                                                                                                                                                                                                                                                                                                                                                                                                                                                                                                                                                                                                                                                                                                                                                               |
| Left Track Brand                    | Bridgestone                                                                                                                                                                                                                                                                                                                                                                                                                                                                                                                                                                                                                                                                                                                                                                                                                                                                                             |
| Left Track Size                     | 6678749                                                                                                                                                                                                                                                                                                                                                                                                                                                                                                                                                                                                                                                                                                                                                                                                                                                                                                 |
| Left Track Tread Depth Measurement  | 26/32"                                                                                                                                                                                                                                                                                                                                                                                                                                                                                                                                                                                                                                                                                                                                                                                                                                                                                                  |
| Right Track Condition               | See Notes                                                                                                                                                                                                                                                                                                                                                                                                                                                                                                                                                                                                                                                                                                                                                                                                                                                                                               |
| Right Track Brand                   | Bridgestone                                                                                                                                                                                                                                                                                                                                                                                                                                                                                                                                                                                                                                                                                                                                                                                                                                                                                             |
| Right Track Size                    | 6678749                                                                                                                                                                                                                                                                                                                                                                                                                                                                                                                                                                                                                                                                                                                                                                                                                                                                                                 |
| Right Track Tread Depth Measurement | 1"                                                                                                                                                                                                                                                                                                                                                                                                                                                                                                                                                                                                                                                                                                                                                                                                                                                                                                      |
| Attachments - Bucket                | See Notes                                                                                                                                                                                                                                                                                                                                                                                                                                                                                                                                                                                                                                                                                                                                                                                                                                                                                               |
| Comments                            | Unit runs and drives. The site confirmed that the horn does not work. The bucket cutting edge is missing, and the bucket is worn down to the bolt holes. Additionally, the edge of the bucket appears to be bent and cracked on the lip. The rear door has paint damage. The radio antenna is missing on the rear of the cab. The left track appears to be loose. The light housing over the left light is dented. The bucket step is bent. The front lower platform below the entry door is rusty. The front door is missing the wiper arm and blade. The entry step is bent to the right and missing bolts. The dash is displaying a low fuel warning at the time of inspection. The door shock is missing for the front door. The traction tape is worn off at the entry of the cab. The front door latch cover is missing. The park brake rocker switch light lens is broken out of the switch. The |

#### **Aspen Field Services**

2015 BOBCAT T770

Job #: 70940 / Serial #: A3P814504

> exhaust tip is bent on the bottom of the outlet. The engine oil is dark in color. The rear door latch could possibly not be operational; the rear door appears to be held shut using a hitch pin and hairpin. The backup on the rear door is missing a bolt that attaches the alarm to the door. The decals on the rear door are peeling off. Both of the lift cylinders appear to be oily at the head of the cylinder and possibly leaking. The pins on the ends of the tilt cylinders and coupler housing are worn; there is a gap between the pin and the coupler housing. The bob tach cylinder appears to be oily and possibly leaking. Sprockets are showing wear. The right track has cuts in the rubber and the lugs. The left track has some small cuts in the rubber lugs. The backup alarm is not operational. The rear work lights and tail lights are not operational. The front left arm auxiliary hydraulic fittings appear to have been leaking, leaving an oil stain on the lift arm. The rear outside part of the left and right lift arms have paint scratches, and the metal is showing rust.

Right Track Condition / 04-26-2024

Right Track Condition / 04-26-2024

Right Track Condition / 04-26-2024

Right Track Brand / Right Track Size / 04-26-2024

Right Track Tread Depth Measurement / 04-26-2024

Left Track Condition / 04-26-2024

Left Track Condition / 04-26-2024

Left Track Condition / 04-26-2024

Left Track Condition / 04-26-2024

Left Track Condition / 04-26-2024

Left Track Brand / Left Track Size / 04-30-2024

Left Track Tread Depth Measurement / 04-30-2024