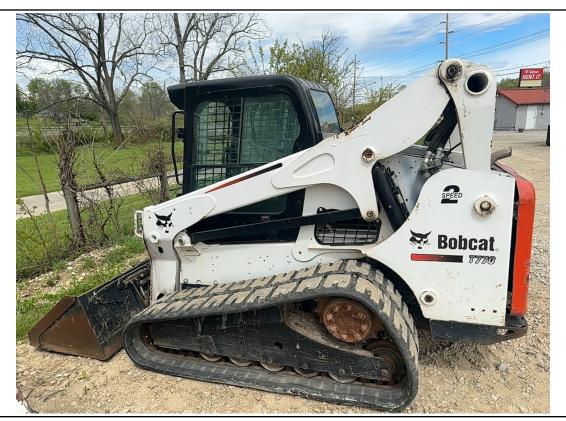

Front Left / ROPS / 04-26-2024

Front Right / ROPS / 04-26-2024

Rear Left / 04-26-2024

Rear Right / 04-26-2024

Left / ROPS / 04-26-2024

Right / ROPS / 04-26-2024

Front / ROPS / 04-26-2024

Rear / Rear Lights / ROPS / 04-26-2024

#### 2015 BOBCAT T770

ASPEN Serial #: A3P814504

| Inspection Details Cont'd           | •                                                                                                                                                                                                                                                                                                                                                                                                                                                                                                                                                                                                                                                                                                                                                                                                                                                                                                       |
|-------------------------------------|---------------------------------------------------------------------------------------------------------------------------------------------------------------------------------------------------------------------------------------------------------------------------------------------------------------------------------------------------------------------------------------------------------------------------------------------------------------------------------------------------------------------------------------------------------------------------------------------------------------------------------------------------------------------------------------------------------------------------------------------------------------------------------------------------------------------------------------------------------------------------------------------------------|
| Pedals                              | No Damages Observed                                                                                                                                                                                                                                                                                                                                                                                                                                                                                                                                                                                                                                                                                                                                                                                                                                                                                     |
| Floorboard                          | No Damages Observed                                                                                                                                                                                                                                                                                                                                                                                                                                                                                                                                                                                                                                                                                                                                                                                                                                                                                     |
| Power Mirrors                       | No                                                                                                                                                                                                                                                                                                                                                                                                                                                                                                                                                                                                                                                                                                                                                                                                                                                                                                      |
| Heated Mirrors                      | No                                                                                                                                                                                                                                                                                                                                                                                                                                                                                                                                                                                                                                                                                                                                                                                                                                                                                                      |
| Switches and Controls               | See Notes                                                                                                                                                                                                                                                                                                                                                                                                                                                                                                                                                                                                                                                                                                                                                                                                                                                                                               |
| Steps                               | See Notes                                                                                                                                                                                                                                                                                                                                                                                                                                                                                                                                                                                                                                                                                                                                                                                                                                                                                               |
| Handrails                           | No Damages Observed                                                                                                                                                                                                                                                                                                                                                                                                                                                                                                                                                                                                                                                                                                                                                                                                                                                                                     |
| Oil Dipstick                        | Good Level / Dark Color                                                                                                                                                                                                                                                                                                                                                                                                                                                                                                                                                                                                                                                                                                                                                                                                                                                                                 |
| Engine Compartment                  | See Notes                                                                                                                                                                                                                                                                                                                                                                                                                                                                                                                                                                                                                                                                                                                                                                                                                                                                                               |
| Exhaust                             | Single Stack - See Notes                                                                                                                                                                                                                                                                                                                                                                                                                                                                                                                                                                                                                                                                                                                                                                                                                                                                                |
| Axles                               | N/A                                                                                                                                                                                                                                                                                                                                                                                                                                                                                                                                                                                                                                                                                                                                                                                                                                                                                                     |
| Deluxe Instrumentation              | No                                                                                                                                                                                                                                                                                                                                                                                                                                                                                                                                                                                                                                                                                                                                                                                                                                                                                                      |
| Backup Camera                       | No                                                                                                                                                                                                                                                                                                                                                                                                                                                                                                                                                                                                                                                                                                                                                                                                                                                                                                      |
| ROPS                                | No Damages Observed                                                                                                                                                                                                                                                                                                                                                                                                                                                                                                                                                                                                                                                                                                                                                                                                                                                                                     |
| Front Lights                        | See Notes                                                                                                                                                                                                                                                                                                                                                                                                                                                                                                                                                                                                                                                                                                                                                                                                                                                                                               |
| Rear Lights                         | See Notes                                                                                                                                                                                                                                                                                                                                                                                                                                                                                                                                                                                                                                                                                                                                                                                                                                                                                               |
| Left Track Condition                | See Notes                                                                                                                                                                                                                                                                                                                                                                                                                                                                                                                                                                                                                                                                                                                                                                                                                                                                                               |
| Left Track Brand                    | Bridgestone                                                                                                                                                                                                                                                                                                                                                                                                                                                                                                                                                                                                                                                                                                                                                                                                                                                                                             |
| Left Track Size                     | 6678749                                                                                                                                                                                                                                                                                                                                                                                                                                                                                                                                                                                                                                                                                                                                                                                                                                                                                                 |
| Left Track Tread Depth Measurement  | 26/32"                                                                                                                                                                                                                                                                                                                                                                                                                                                                                                                                                                                                                                                                                                                                                                                                                                                                                                  |
| Right Track Condition               | See Notes                                                                                                                                                                                                                                                                                                                                                                                                                                                                                                                                                                                                                                                                                                                                                                                                                                                                                               |
| Right Track Brand                   | Bridgestone                                                                                                                                                                                                                                                                                                                                                                                                                                                                                                                                                                                                                                                                                                                                                                                                                                                                                             |
| Right Track Size                    | 6678749                                                                                                                                                                                                                                                                                                                                                                                                                                                                                                                                                                                                                                                                                                                                                                                                                                                                                                 |
| Right Track Tread Depth Measurement | 1"                                                                                                                                                                                                                                                                                                                                                                                                                                                                                                                                                                                                                                                                                                                                                                                                                                                                                                      |
| Attachments - Bucket                | See Notes                                                                                                                                                                                                                                                                                                                                                                                                                                                                                                                                                                                                                                                                                                                                                                                                                                                                                               |
| Comments                            | Unit runs and drives. The site confirmed that the horn does not work. The bucket cutting edge is missing, and the bucket is worn down to the bolt holes. Additionally, the edge of the bucket appears to be bent and cracked on the lip. The rear door has paint damage. The radio antenna is missing on the rear of the cab. The left track appears to be loose. The light housing over the left light is dented. The bucket step is bent. The front lower platform below the entry door is rusty. The front door is missing the wiper arm and blade. The entry step is bent to the right and missing bolts. The dash is displaying a low fuel warning at the time of inspection. The door shock is missing for the front door. The traction tape is worn off at the entry of the cab. The front door latch cover is missing. The park brake rocker switch light lens is broken out of the switch. The |