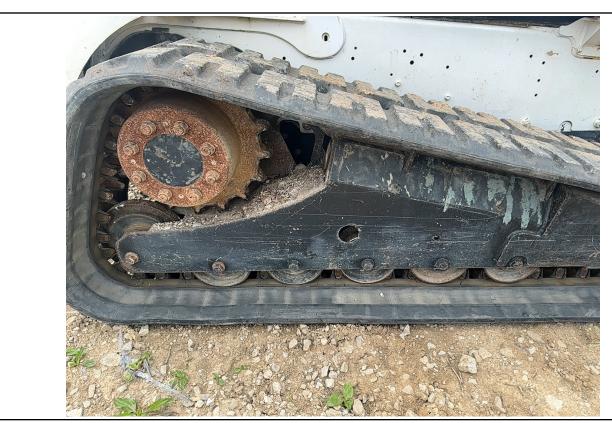

#### 2015 BOBCAT T770

ASPEN Serial #: A3P814504

| Inspection Details Cont'd           | •                                                                                                                                                                                                                                                                                                                                                                                                                                                                                                                                                                                                                                                                                                                                                                                                                                                                                                       |
|-------------------------------------|---------------------------------------------------------------------------------------------------------------------------------------------------------------------------------------------------------------------------------------------------------------------------------------------------------------------------------------------------------------------------------------------------------------------------------------------------------------------------------------------------------------------------------------------------------------------------------------------------------------------------------------------------------------------------------------------------------------------------------------------------------------------------------------------------------------------------------------------------------------------------------------------------------|
| Pedals                              | No Damages Observed                                                                                                                                                                                                                                                                                                                                                                                                                                                                                                                                                                                                                                                                                                                                                                                                                                                                                     |
| Floorboard                          | No Damages Observed                                                                                                                                                                                                                                                                                                                                                                                                                                                                                                                                                                                                                                                                                                                                                                                                                                                                                     |
| Power Mirrors                       | No                                                                                                                                                                                                                                                                                                                                                                                                                                                                                                                                                                                                                                                                                                                                                                                                                                                                                                      |
| Heated Mirrors                      | No                                                                                                                                                                                                                                                                                                                                                                                                                                                                                                                                                                                                                                                                                                                                                                                                                                                                                                      |
| Switches and Controls               | See Notes                                                                                                                                                                                                                                                                                                                                                                                                                                                                                                                                                                                                                                                                                                                                                                                                                                                                                               |
| Steps                               | See Notes                                                                                                                                                                                                                                                                                                                                                                                                                                                                                                                                                                                                                                                                                                                                                                                                                                                                                               |
| Handrails                           | No Damages Observed                                                                                                                                                                                                                                                                                                                                                                                                                                                                                                                                                                                                                                                                                                                                                                                                                                                                                     |
| Oil Dipstick                        | Good Level / Dark Color                                                                                                                                                                                                                                                                                                                                                                                                                                                                                                                                                                                                                                                                                                                                                                                                                                                                                 |
| Engine Compartment                  | See Notes                                                                                                                                                                                                                                                                                                                                                                                                                                                                                                                                                                                                                                                                                                                                                                                                                                                                                               |
| Exhaust                             | Single Stack - See Notes                                                                                                                                                                                                                                                                                                                                                                                                                                                                                                                                                                                                                                                                                                                                                                                                                                                                                |
| Axles                               | N/A                                                                                                                                                                                                                                                                                                                                                                                                                                                                                                                                                                                                                                                                                                                                                                                                                                                                                                     |
| Deluxe Instrumentation              | No                                                                                                                                                                                                                                                                                                                                                                                                                                                                                                                                                                                                                                                                                                                                                                                                                                                                                                      |
| Backup Camera                       | No                                                                                                                                                                                                                                                                                                                                                                                                                                                                                                                                                                                                                                                                                                                                                                                                                                                                                                      |
| ROPS                                | No Damages Observed                                                                                                                                                                                                                                                                                                                                                                                                                                                                                                                                                                                                                                                                                                                                                                                                                                                                                     |
| Front Lights                        | See Notes                                                                                                                                                                                                                                                                                                                                                                                                                                                                                                                                                                                                                                                                                                                                                                                                                                                                                               |
| Rear Lights                         | See Notes                                                                                                                                                                                                                                                                                                                                                                                                                                                                                                                                                                                                                                                                                                                                                                                                                                                                                               |
| Left Track Condition                | See Notes                                                                                                                                                                                                                                                                                                                                                                                                                                                                                                                                                                                                                                                                                                                                                                                                                                                                                               |
| Left Track Brand                    | Bridgestone                                                                                                                                                                                                                                                                                                                                                                                                                                                                                                                                                                                                                                                                                                                                                                                                                                                                                             |
| Left Track Size                     | 6678749                                                                                                                                                                                                                                                                                                                                                                                                                                                                                                                                                                                                                                                                                                                                                                                                                                                                                                 |
| Left Track Tread Depth Measurement  | 26/32"                                                                                                                                                                                                                                                                                                                                                                                                                                                                                                                                                                                                                                                                                                                                                                                                                                                                                                  |
| Right Track Condition               | See Notes                                                                                                                                                                                                                                                                                                                                                                                                                                                                                                                                                                                                                                                                                                                                                                                                                                                                                               |
| Right Track Brand                   | Bridgestone                                                                                                                                                                                                                                                                                                                                                                                                                                                                                                                                                                                                                                                                                                                                                                                                                                                                                             |
| Right Track Size                    | 6678749                                                                                                                                                                                                                                                                                                                                                                                                                                                                                                                                                                                                                                                                                                                                                                                                                                                                                                 |
| Right Track Tread Depth Measurement | 1"                                                                                                                                                                                                                                                                                                                                                                                                                                                                                                                                                                                                                                                                                                                                                                                                                                                                                                      |
| Attachments - Bucket                | See Notes                                                                                                                                                                                                                                                                                                                                                                                                                                                                                                                                                                                                                                                                                                                                                                                                                                                                                               |
| Comments                            | Unit runs and drives. The site confirmed that the horn does not work. The bucket cutting edge is missing, and the bucket is worn down to the bolt holes. Additionally, the edge of the bucket appears to be bent and cracked on the lip. The rear door has paint damage. The radio antenna is missing on the rear of the cab. The left track appears to be loose. The light housing over the left light is dented. The bucket step is bent. The front lower platform below the entry door is rusty. The front door is missing the wiper arm and blade. The entry step is bent to the right and missing bolts. The dash is displaying a low fuel warning at the time of inspection. The door shock is missing for the front door. The traction tape is worn off at the entry of the cab. The front door latch cover is missing. The park brake rocker switch light lens is broken out of the switch. The |

#### **Aspen Field Services**

2015 BOBCAT T770

Job #: 70940 / Serial #: A3P814504

> exhaust tip is bent on the bottom of the outlet. The engine oil is dark in color. The rear door latch could possibly not be operational; the rear door appears to be held shut using a hitch pin and hairpin. The backup on the rear door is missing a bolt that attaches the alarm to the door. The decals on the rear door are peeling off. Both of the lift cylinders appear to be oily at the head of the cylinder and possibly leaking. The pins on the ends of the tilt cylinders and coupler housing are worn; there is a gap between the pin and the coupler housing. The bob tach cylinder appears to be oily and possibly leaking. Sprockets are showing wear. The right track has cuts in the rubber and the lugs. The left track has some small cuts in the rubber lugs. The backup alarm is not operational. The rear work lights and tail lights are not operational. The front left arm auxiliary hydraulic fittings appear to have been leaking, leaving an oil stain on the lift arm. The rear outside part of the left and right lift arms have paint scratches, and the metal is showing rust.

Cylinders / 04-26-2024

Cylinders / 04-26-2024

Attachements / 04-26-2024

Attachements / 04-26-2024

Attachements / 04-26-2024

Right Track Condition / 04-26-2024

Right Track Condition / 04-26-2024

Right Track Condition / 04-26-2024

Right Track Condition / 04-26-2024

Right Track Condition / 04-26-2024

Right Track Condition / 04-26-2024

Right Track Brand / Right Track Size / 04-26-2024

Right Track Tread Depth Measurement / 04-26-2024

Left Track Condition / 04-26-2024