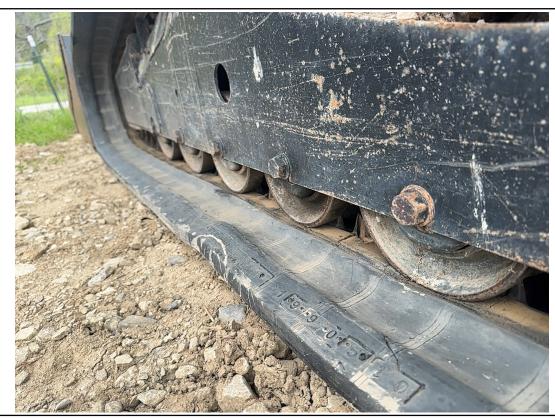

#### 2015 BOBCAT T770

ASPEN Serial #: A3P814504

| Inspection Details Cont'd           | •                                                                                                                                                                                                                                                                                                                                                                                                                                                                                                                                                                                                                                                                                                                                                                                                                                                                                                       |
|-------------------------------------|---------------------------------------------------------------------------------------------------------------------------------------------------------------------------------------------------------------------------------------------------------------------------------------------------------------------------------------------------------------------------------------------------------------------------------------------------------------------------------------------------------------------------------------------------------------------------------------------------------------------------------------------------------------------------------------------------------------------------------------------------------------------------------------------------------------------------------------------------------------------------------------------------------|
| Pedals                              | No Damages Observed                                                                                                                                                                                                                                                                                                                                                                                                                                                                                                                                                                                                                                                                                                                                                                                                                                                                                     |
| Floorboard                          | No Damages Observed                                                                                                                                                                                                                                                                                                                                                                                                                                                                                                                                                                                                                                                                                                                                                                                                                                                                                     |
| Power Mirrors                       | No                                                                                                                                                                                                                                                                                                                                                                                                                                                                                                                                                                                                                                                                                                                                                                                                                                                                                                      |
| Heated Mirrors                      | No                                                                                                                                                                                                                                                                                                                                                                                                                                                                                                                                                                                                                                                                                                                                                                                                                                                                                                      |
| Switches and Controls               | See Notes                                                                                                                                                                                                                                                                                                                                                                                                                                                                                                                                                                                                                                                                                                                                                                                                                                                                                               |
| Steps                               | See Notes                                                                                                                                                                                                                                                                                                                                                                                                                                                                                                                                                                                                                                                                                                                                                                                                                                                                                               |
| Handrails                           | No Damages Observed                                                                                                                                                                                                                                                                                                                                                                                                                                                                                                                                                                                                                                                                                                                                                                                                                                                                                     |
| Oil Dipstick                        | Good Level / Dark Color                                                                                                                                                                                                                                                                                                                                                                                                                                                                                                                                                                                                                                                                                                                                                                                                                                                                                 |
| Engine Compartment                  | See Notes                                                                                                                                                                                                                                                                                                                                                                                                                                                                                                                                                                                                                                                                                                                                                                                                                                                                                               |
| Exhaust                             | Single Stack - See Notes                                                                                                                                                                                                                                                                                                                                                                                                                                                                                                                                                                                                                                                                                                                                                                                                                                                                                |
| Axles                               | N/A                                                                                                                                                                                                                                                                                                                                                                                                                                                                                                                                                                                                                                                                                                                                                                                                                                                                                                     |
| Deluxe Instrumentation              | No                                                                                                                                                                                                                                                                                                                                                                                                                                                                                                                                                                                                                                                                                                                                                                                                                                                                                                      |
| Backup Camera                       | No                                                                                                                                                                                                                                                                                                                                                                                                                                                                                                                                                                                                                                                                                                                                                                                                                                                                                                      |
| ROPS                                | No Damages Observed                                                                                                                                                                                                                                                                                                                                                                                                                                                                                                                                                                                                                                                                                                                                                                                                                                                                                     |
| Front Lights                        | See Notes                                                                                                                                                                                                                                                                                                                                                                                                                                                                                                                                                                                                                                                                                                                                                                                                                                                                                               |
| Rear Lights                         | See Notes                                                                                                                                                                                                                                                                                                                                                                                                                                                                                                                                                                                                                                                                                                                                                                                                                                                                                               |
| Left Track Condition                | See Notes                                                                                                                                                                                                                                                                                                                                                                                                                                                                                                                                                                                                                                                                                                                                                                                                                                                                                               |
| Left Track Brand                    | Bridgestone                                                                                                                                                                                                                                                                                                                                                                                                                                                                                                                                                                                                                                                                                                                                                                                                                                                                                             |
| Left Track Size                     | 6678749                                                                                                                                                                                                                                                                                                                                                                                                                                                                                                                                                                                                                                                                                                                                                                                                                                                                                                 |
| Left Track Tread Depth Measurement  | 26/32"                                                                                                                                                                                                                                                                                                                                                                                                                                                                                                                                                                                                                                                                                                                                                                                                                                                                                                  |
| Right Track Condition               | See Notes                                                                                                                                                                                                                                                                                                                                                                                                                                                                                                                                                                                                                                                                                                                                                                                                                                                                                               |
| Right Track Brand                   | Bridgestone                                                                                                                                                                                                                                                                                                                                                                                                                                                                                                                                                                                                                                                                                                                                                                                                                                                                                             |
| Right Track Size                    | 6678749                                                                                                                                                                                                                                                                                                                                                                                                                                                                                                                                                                                                                                                                                                                                                                                                                                                                                                 |
| Right Track Tread Depth Measurement | 1"                                                                                                                                                                                                                                                                                                                                                                                                                                                                                                                                                                                                                                                                                                                                                                                                                                                                                                      |
| Attachments - Bucket                | See Notes                                                                                                                                                                                                                                                                                                                                                                                                                                                                                                                                                                                                                                                                                                                                                                                                                                                                                               |
| Comments                            | Unit runs and drives. The site confirmed that the horn does not work. The bucket cutting edge is missing, and the bucket is worn down to the bolt holes. Additionally, the edge of the bucket appears to be bent and cracked on the lip. The rear door has paint damage. The radio antenna is missing on the rear of the cab. The left track appears to be loose. The light housing over the left light is dented. The bucket step is bent. The front lower platform below the entry door is rusty. The front door is missing the wiper arm and blade. The entry step is bent to the right and missing bolts. The dash is displaying a low fuel warning at the time of inspection. The door shock is missing for the front door. The traction tape is worn off at the entry of the cab. The front door latch cover is missing. The park brake rocker switch light lens is broken out of the switch. The |

Cylinders / 04-26-2024

Cylinders / 04-26-2024

Attachements / 04-26-2024

Attachements / 04-26-2024

Attachements / 04-26-2024

Right Track Condition / 04-26-2024

Right Track Condition / 04-26-2024

Right Track Condition / 04-26-2024

Right Track Condition / 04-26-2024

Right Track Condition / 04-26-2024

Right Track Condition / 04-26-2024

Right Track Brand / Right Track Size / 04-26-2024

Right Track Tread Depth Measurement / 04-26-2024

Left Track Condition / 04-26-2024

Left Track Condition / 04-26-2024

Left Track Condition / 04-26-2024

Left Track Condition / 04-26-2024

Left Track Condition / 04-26-2024

Left Track Brand / Left Track Size / 04-30-2024

Left Track Tread Depth Measurement / 04-30-2024