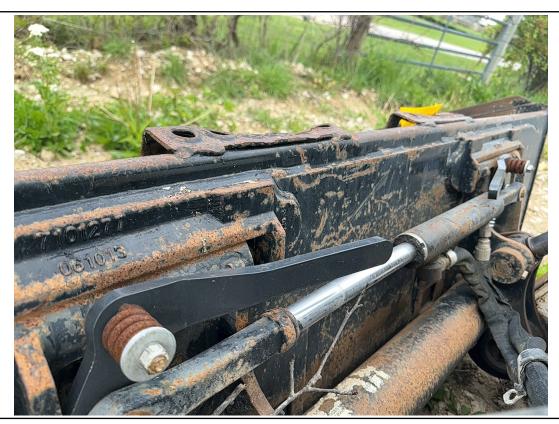

#### **Aspen Field Services**

2015 BOBCAT T770

Job #: 70940 / Serial #: A3P814504

> exhaust tip is bent on the bottom of the outlet. The engine oil is dark in color. The rear door latch could possibly not be operational; the rear door appears to be held shut using a hitch pin and hairpin. The backup on the rear door is missing a bolt that attaches the alarm to the door. The decals on the rear door are peeling off. Both of the lift cylinders appear to be oily at the head of the cylinder and possibly leaking. The pins on the ends of the tilt cylinders and coupler housing are worn; there is a gap between the pin and the coupler housing. The bob tach cylinder appears to be oily and possibly leaking. Sprockets are showing wear. The right track has cuts in the rubber and the lugs. The left track has some small cuts in the rubber lugs. The backup alarm is not operational. The rear work lights and tail lights are not operational. The front left arm auxiliary hydraulic fittings appear to have been leaking, leaving an oil stain on the lift arm. The rear outside part of the left and right lift arms have paint scratches, and the metal is showing rust.

Exhaust Pipe / 04-26-2024

Engine Compartment / 04-26-2024

Engine Compartment / 04-26-2024

Oil Dipstick / 04-26-2024

Cylinders / 04-26-2024

Cylinders / 04-26-2024

Cylinders / 04-26-2024

Cylinders / 04-30-2024