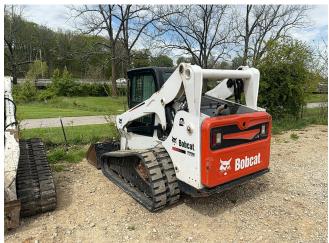

#### 2015 BOBCAT T770

ASPEN Serial #: A3P814504

| Inspection Details Cont'd           | •                                                                                                                                                                                                                                                                                                                                                                                                                                                                                                                                                                                                                                                                                                                                                                                                                                                                                                       |
|-------------------------------------|---------------------------------------------------------------------------------------------------------------------------------------------------------------------------------------------------------------------------------------------------------------------------------------------------------------------------------------------------------------------------------------------------------------------------------------------------------------------------------------------------------------------------------------------------------------------------------------------------------------------------------------------------------------------------------------------------------------------------------------------------------------------------------------------------------------------------------------------------------------------------------------------------------|
| Pedals                              | No Damages Observed                                                                                                                                                                                                                                                                                                                                                                                                                                                                                                                                                                                                                                                                                                                                                                                                                                                                                     |
| Floorboard                          | No Damages Observed                                                                                                                                                                                                                                                                                                                                                                                                                                                                                                                                                                                                                                                                                                                                                                                                                                                                                     |
| Power Mirrors                       | No                                                                                                                                                                                                                                                                                                                                                                                                                                                                                                                                                                                                                                                                                                                                                                                                                                                                                                      |
| Heated Mirrors                      | No                                                                                                                                                                                                                                                                                                                                                                                                                                                                                                                                                                                                                                                                                                                                                                                                                                                                                                      |
| Switches and Controls               | See Notes                                                                                                                                                                                                                                                                                                                                                                                                                                                                                                                                                                                                                                                                                                                                                                                                                                                                                               |
| Steps                               | See Notes                                                                                                                                                                                                                                                                                                                                                                                                                                                                                                                                                                                                                                                                                                                                                                                                                                                                                               |
| Handrails                           | No Damages Observed                                                                                                                                                                                                                                                                                                                                                                                                                                                                                                                                                                                                                                                                                                                                                                                                                                                                                     |
| Oil Dipstick                        | Good Level / Dark Color                                                                                                                                                                                                                                                                                                                                                                                                                                                                                                                                                                                                                                                                                                                                                                                                                                                                                 |
| Engine Compartment                  | See Notes                                                                                                                                                                                                                                                                                                                                                                                                                                                                                                                                                                                                                                                                                                                                                                                                                                                                                               |
| Exhaust                             | Single Stack - See Notes                                                                                                                                                                                                                                                                                                                                                                                                                                                                                                                                                                                                                                                                                                                                                                                                                                                                                |
| Axles                               | N/A                                                                                                                                                                                                                                                                                                                                                                                                                                                                                                                                                                                                                                                                                                                                                                                                                                                                                                     |
| Deluxe Instrumentation              | No                                                                                                                                                                                                                                                                                                                                                                                                                                                                                                                                                                                                                                                                                                                                                                                                                                                                                                      |
| Backup Camera                       | No                                                                                                                                                                                                                                                                                                                                                                                                                                                                                                                                                                                                                                                                                                                                                                                                                                                                                                      |
| ROPS                                | No Damages Observed                                                                                                                                                                                                                                                                                                                                                                                                                                                                                                                                                                                                                                                                                                                                                                                                                                                                                     |
| Front Lights                        | See Notes                                                                                                                                                                                                                                                                                                                                                                                                                                                                                                                                                                                                                                                                                                                                                                                                                                                                                               |
| Rear Lights                         | See Notes                                                                                                                                                                                                                                                                                                                                                                                                                                                                                                                                                                                                                                                                                                                                                                                                                                                                                               |
| Left Track Condition                | See Notes                                                                                                                                                                                                                                                                                                                                                                                                                                                                                                                                                                                                                                                                                                                                                                                                                                                                                               |
| Left Track Brand                    | Bridgestone                                                                                                                                                                                                                                                                                                                                                                                                                                                                                                                                                                                                                                                                                                                                                                                                                                                                                             |
| Left Track Size                     | 6678749                                                                                                                                                                                                                                                                                                                                                                                                                                                                                                                                                                                                                                                                                                                                                                                                                                                                                                 |
| Left Track Tread Depth Measurement  | 26/32"                                                                                                                                                                                                                                                                                                                                                                                                                                                                                                                                                                                                                                                                                                                                                                                                                                                                                                  |
| Right Track Condition               | See Notes                                                                                                                                                                                                                                                                                                                                                                                                                                                                                                                                                                                                                                                                                                                                                                                                                                                                                               |
| Right Track Brand                   | Bridgestone                                                                                                                                                                                                                                                                                                                                                                                                                                                                                                                                                                                                                                                                                                                                                                                                                                                                                             |
| Right Track Size                    | 6678749                                                                                                                                                                                                                                                                                                                                                                                                                                                                                                                                                                                                                                                                                                                                                                                                                                                                                                 |
| Right Track Tread Depth Measurement | 1"                                                                                                                                                                                                                                                                                                                                                                                                                                                                                                                                                                                                                                                                                                                                                                                                                                                                                                      |
| Attachments - Bucket                | See Notes                                                                                                                                                                                                                                                                                                                                                                                                                                                                                                                                                                                                                                                                                                                                                                                                                                                                                               |
| Comments                            | Unit runs and drives. The site confirmed that the horn does not work. The bucket cutting edge is missing, and the bucket is worn down to the bolt holes. Additionally, the edge of the bucket appears to be bent and cracked on the lip. The rear door has paint damage. The radio antenna is missing on the rear of the cab. The left track appears to be loose. The light housing over the left light is dented. The bucket step is bent. The front lower platform below the entry door is rusty. The front door is missing the wiper arm and blade. The entry step is bent to the right and missing bolts. The dash is displaying a low fuel warning at the time of inspection. The door shock is missing for the front door. The traction tape is worn off at the entry of the cab. The front door latch cover is missing. The park brake rocker switch light lens is broken out of the switch. The |

#### **Aspen Field Services**

2015 BOBCAT T770

Job #: 70940 / Serial #: A3P814504

> exhaust tip is bent on the bottom of the outlet. The engine oil is dark in color. The rear door latch could possibly not be operational; the rear door appears to be held shut using a hitch pin and hairpin. The backup on the rear door is missing a bolt that attaches the alarm to the door. The decals on the rear door are peeling off. Both of the lift cylinders appear to be oily at the head of the cylinder and possibly leaking. The pins on the ends of the tilt cylinders and coupler housing are worn; there is a gap between the pin and the coupler housing. The bob tach cylinder appears to be oily and possibly leaking. Sprockets are showing wear. The right track has cuts in the rubber and the lugs. The left track has some small cuts in the rubber lugs. The backup alarm is not operational. The rear work lights and tail lights are not operational. The front left arm auxiliary hydraulic fittings appear to have been leaking, leaving an oil stain on the lift arm. The rear outside part of the left and right lift arms have paint scratches, and the metal is showing rust.

Front Left / ROPS / 04-26-2024

Front Right / ROPS / 04-26-2024

Rear Left / 04-26-2024

Rear Right / 04-26-2024

Left / ROPS / 04-26-2024

Right / ROPS / 04-26-2024

Front / ROPS / 04-26-2024

Rear / Rear Lights / ROPS / 04-26-2024