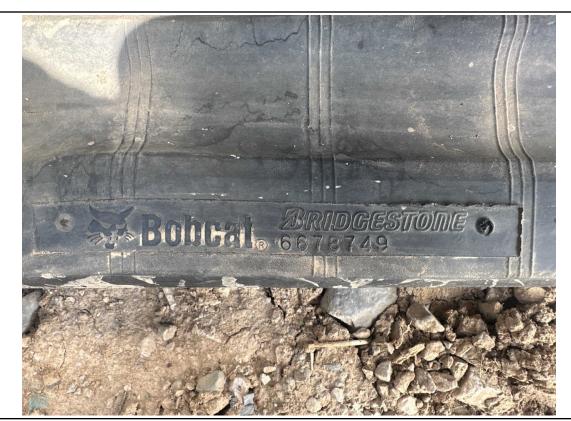

#### 2015 BOBCAT T770

ASPEN Serial #: A3P814504

| Inspection Details Cont'd           | •                                                                                                                                                                                                                                                                                                                                                                                                                                                                                                                                                                                                                                                                                                                                                                                                                                                                                                       |
|-------------------------------------|---------------------------------------------------------------------------------------------------------------------------------------------------------------------------------------------------------------------------------------------------------------------------------------------------------------------------------------------------------------------------------------------------------------------------------------------------------------------------------------------------------------------------------------------------------------------------------------------------------------------------------------------------------------------------------------------------------------------------------------------------------------------------------------------------------------------------------------------------------------------------------------------------------|
| Pedals                              | No Damages Observed                                                                                                                                                                                                                                                                                                                                                                                                                                                                                                                                                                                                                                                                                                                                                                                                                                                                                     |
| Floorboard                          | No Damages Observed                                                                                                                                                                                                                                                                                                                                                                                                                                                                                                                                                                                                                                                                                                                                                                                                                                                                                     |
| Power Mirrors                       | No                                                                                                                                                                                                                                                                                                                                                                                                                                                                                                                                                                                                                                                                                                                                                                                                                                                                                                      |
| Heated Mirrors                      | No                                                                                                                                                                                                                                                                                                                                                                                                                                                                                                                                                                                                                                                                                                                                                                                                                                                                                                      |
| Switches and Controls               | See Notes                                                                                                                                                                                                                                                                                                                                                                                                                                                                                                                                                                                                                                                                                                                                                                                                                                                                                               |
| Steps                               | See Notes                                                                                                                                                                                                                                                                                                                                                                                                                                                                                                                                                                                                                                                                                                                                                                                                                                                                                               |
| Handrails                           | No Damages Observed                                                                                                                                                                                                                                                                                                                                                                                                                                                                                                                                                                                                                                                                                                                                                                                                                                                                                     |
| Oil Dipstick                        | Good Level / Dark Color                                                                                                                                                                                                                                                                                                                                                                                                                                                                                                                                                                                                                                                                                                                                                                                                                                                                                 |
| Engine Compartment                  | See Notes                                                                                                                                                                                                                                                                                                                                                                                                                                                                                                                                                                                                                                                                                                                                                                                                                                                                                               |
| Exhaust                             | Single Stack - See Notes                                                                                                                                                                                                                                                                                                                                                                                                                                                                                                                                                                                                                                                                                                                                                                                                                                                                                |
| Axles                               | N/A                                                                                                                                                                                                                                                                                                                                                                                                                                                                                                                                                                                                                                                                                                                                                                                                                                                                                                     |
| Deluxe Instrumentation              | No                                                                                                                                                                                                                                                                                                                                                                                                                                                                                                                                                                                                                                                                                                                                                                                                                                                                                                      |
| Backup Camera                       | No                                                                                                                                                                                                                                                                                                                                                                                                                                                                                                                                                                                                                                                                                                                                                                                                                                                                                                      |
| ROPS                                | No Damages Observed                                                                                                                                                                                                                                                                                                                                                                                                                                                                                                                                                                                                                                                                                                                                                                                                                                                                                     |
| Front Lights                        | See Notes                                                                                                                                                                                                                                                                                                                                                                                                                                                                                                                                                                                                                                                                                                                                                                                                                                                                                               |
| Rear Lights                         | See Notes                                                                                                                                                                                                                                                                                                                                                                                                                                                                                                                                                                                                                                                                                                                                                                                                                                                                                               |
| Left Track Condition                | See Notes                                                                                                                                                                                                                                                                                                                                                                                                                                                                                                                                                                                                                                                                                                                                                                                                                                                                                               |
| Left Track Brand                    | Bridgestone                                                                                                                                                                                                                                                                                                                                                                                                                                                                                                                                                                                                                                                                                                                                                                                                                                                                                             |
| Left Track Size                     | 6678749                                                                                                                                                                                                                                                                                                                                                                                                                                                                                                                                                                                                                                                                                                                                                                                                                                                                                                 |
| Left Track Tread Depth Measurement  | 26/32"                                                                                                                                                                                                                                                                                                                                                                                                                                                                                                                                                                                                                                                                                                                                                                                                                                                                                                  |
| Right Track Condition               | See Notes                                                                                                                                                                                                                                                                                                                                                                                                                                                                                                                                                                                                                                                                                                                                                                                                                                                                                               |
| Right Track Brand                   | Bridgestone                                                                                                                                                                                                                                                                                                                                                                                                                                                                                                                                                                                                                                                                                                                                                                                                                                                                                             |
| Right Track Size                    | 6678749                                                                                                                                                                                                                                                                                                                                                                                                                                                                                                                                                                                                                                                                                                                                                                                                                                                                                                 |
| Right Track Tread Depth Measurement | 1"                                                                                                                                                                                                                                                                                                                                                                                                                                                                                                                                                                                                                                                                                                                                                                                                                                                                                                      |
| Attachments - Bucket                | See Notes                                                                                                                                                                                                                                                                                                                                                                                                                                                                                                                                                                                                                                                                                                                                                                                                                                                                                               |
| Comments                            | Unit runs and drives. The site confirmed that the horn does not work. The bucket cutting edge is missing, and the bucket is worn down to the bolt holes. Additionally, the edge of the bucket appears to be bent and cracked on the lip. The rear door has paint damage. The radio antenna is missing on the rear of the cab. The left track appears to be loose. The light housing over the left light is dented. The bucket step is bent. The front lower platform below the entry door is rusty. The front door is missing the wiper arm and blade. The entry step is bent to the right and missing bolts. The dash is displaying a low fuel warning at the time of inspection. The door shock is missing for the front door. The traction tape is worn off at the entry of the cab. The front door latch cover is missing. The park brake rocker switch light lens is broken out of the switch. The |

Right Track Condition / 04-26-2024

Right Track Condition / 04-26-2024

Right Track Condition / 04-26-2024

Right Track Brand / Right Track Size / 04-26-2024

Right Track Tread Depth Measurement / 04-26-2024

Left Track Condition / 04-26-2024