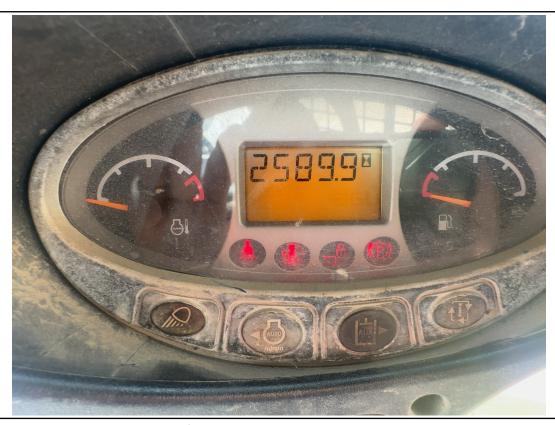

NOTE: By clicking above, you will be redirected to Aspen Field Services.

| Inspection Details     |                                              |  |
|------------------------|----------------------------------------------|--|
| Year                   | 2015                                         |  |
| Make                   | Bobcat                                       |  |
| Model                  | T770                                         |  |
| Date of Inspection     | 04/26/2024                                   |  |
| Location of Inspection | 700 E Temperance St, Ellettsville, IN, 47429 |  |
| Serial Number          | A3P814504                                    |  |
| Cylinders              | See Notes                                    |  |
| Engine Hours           | 2,589                                        |  |
| EMS Warning Lights     | Active Warnings                              |  |
| Travel Control         | No Damages Observed                          |  |
| Operator's Seat        | No Damages Observed                          |  |
| Mirrors                | N/A                                          |  |
| Radio                  | Yes - See Notes                              |  |
| A/C                    | Yes                                          |  |
| Steering Wheel         | N/A                                          |  |

Serial Number: A3P814504 / 04-26-2024

EMS Warning Lights / 04-26-2024

EMS Warning Lights / 04-26-2024

Engine Hours: 2,589 / 04-26-2024

Cab Interior / Operator's Seat / 04-26-2024

Steps / 04-26-2024

Steps / 04-26-2024