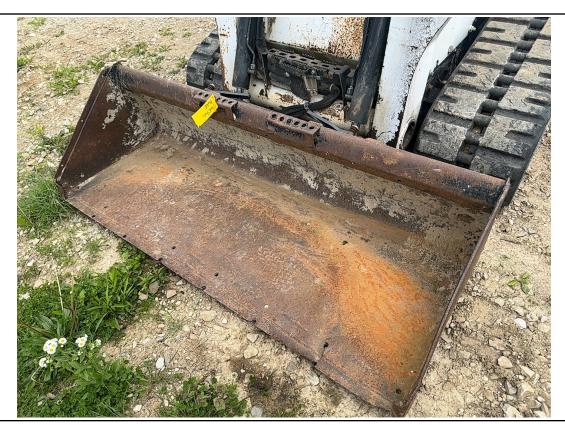

#### 2015 BOBCAT T770

ASPEN Serial #: A3P814504

| Inspection Details Cont'd           | •                                                                                                                                                                                                                                                                                                                                                                                                                                                                                                                                                                                                                                                                                                                                                                                                                                                                                                       |
|-------------------------------------|---------------------------------------------------------------------------------------------------------------------------------------------------------------------------------------------------------------------------------------------------------------------------------------------------------------------------------------------------------------------------------------------------------------------------------------------------------------------------------------------------------------------------------------------------------------------------------------------------------------------------------------------------------------------------------------------------------------------------------------------------------------------------------------------------------------------------------------------------------------------------------------------------------|
| Pedals                              | No Damages Observed                                                                                                                                                                                                                                                                                                                                                                                                                                                                                                                                                                                                                                                                                                                                                                                                                                                                                     |
| Floorboard                          | No Damages Observed                                                                                                                                                                                                                                                                                                                                                                                                                                                                                                                                                                                                                                                                                                                                                                                                                                                                                     |
| Power Mirrors                       | No                                                                                                                                                                                                                                                                                                                                                                                                                                                                                                                                                                                                                                                                                                                                                                                                                                                                                                      |
| Heated Mirrors                      | No                                                                                                                                                                                                                                                                                                                                                                                                                                                                                                                                                                                                                                                                                                                                                                                                                                                                                                      |
| Switches and Controls               | See Notes                                                                                                                                                                                                                                                                                                                                                                                                                                                                                                                                                                                                                                                                                                                                                                                                                                                                                               |
| Steps                               | See Notes                                                                                                                                                                                                                                                                                                                                                                                                                                                                                                                                                                                                                                                                                                                                                                                                                                                                                               |
| Handrails                           | No Damages Observed                                                                                                                                                                                                                                                                                                                                                                                                                                                                                                                                                                                                                                                                                                                                                                                                                                                                                     |
| Oil Dipstick                        | Good Level / Dark Color                                                                                                                                                                                                                                                                                                                                                                                                                                                                                                                                                                                                                                                                                                                                                                                                                                                                                 |
| Engine Compartment                  | See Notes                                                                                                                                                                                                                                                                                                                                                                                                                                                                                                                                                                                                                                                                                                                                                                                                                                                                                               |
| Exhaust                             | Single Stack - See Notes                                                                                                                                                                                                                                                                                                                                                                                                                                                                                                                                                                                                                                                                                                                                                                                                                                                                                |
| Axles                               | N/A                                                                                                                                                                                                                                                                                                                                                                                                                                                                                                                                                                                                                                                                                                                                                                                                                                                                                                     |
| Deluxe Instrumentation              | No                                                                                                                                                                                                                                                                                                                                                                                                                                                                                                                                                                                                                                                                                                                                                                                                                                                                                                      |
| Backup Camera                       | No                                                                                                                                                                                                                                                                                                                                                                                                                                                                                                                                                                                                                                                                                                                                                                                                                                                                                                      |
| ROPS                                | No Damages Observed                                                                                                                                                                                                                                                                                                                                                                                                                                                                                                                                                                                                                                                                                                                                                                                                                                                                                     |
| Front Lights                        | See Notes                                                                                                                                                                                                                                                                                                                                                                                                                                                                                                                                                                                                                                                                                                                                                                                                                                                                                               |
| Rear Lights                         | See Notes                                                                                                                                                                                                                                                                                                                                                                                                                                                                                                                                                                                                                                                                                                                                                                                                                                                                                               |
| Left Track Condition                | See Notes                                                                                                                                                                                                                                                                                                                                                                                                                                                                                                                                                                                                                                                                                                                                                                                                                                                                                               |
| Left Track Brand                    | Bridgestone                                                                                                                                                                                                                                                                                                                                                                                                                                                                                                                                                                                                                                                                                                                                                                                                                                                                                             |
| Left Track Size                     | 6678749                                                                                                                                                                                                                                                                                                                                                                                                                                                                                                                                                                                                                                                                                                                                                                                                                                                                                                 |
| Left Track Tread Depth Measurement  | 26/32"                                                                                                                                                                                                                                                                                                                                                                                                                                                                                                                                                                                                                                                                                                                                                                                                                                                                                                  |
| Right Track Condition               | See Notes                                                                                                                                                                                                                                                                                                                                                                                                                                                                                                                                                                                                                                                                                                                                                                                                                                                                                               |
| Right Track Brand                   | Bridgestone                                                                                                                                                                                                                                                                                                                                                                                                                                                                                                                                                                                                                                                                                                                                                                                                                                                                                             |
| Right Track Size                    | 6678749                                                                                                                                                                                                                                                                                                                                                                                                                                                                                                                                                                                                                                                                                                                                                                                                                                                                                                 |
| Right Track Tread Depth Measurement | 1"                                                                                                                                                                                                                                                                                                                                                                                                                                                                                                                                                                                                                                                                                                                                                                                                                                                                                                      |
| Attachments - Bucket                | See Notes                                                                                                                                                                                                                                                                                                                                                                                                                                                                                                                                                                                                                                                                                                                                                                                                                                                                                               |
| Comments                            | Unit runs and drives. The site confirmed that the horn does not work. The bucket cutting edge is missing, and the bucket is worn down to the bolt holes. Additionally, the edge of the bucket appears to be bent and cracked on the lip. The rear door has paint damage. The radio antenna is missing on the rear of the cab. The left track appears to be loose. The light housing over the left light is dented. The bucket step is bent. The front lower platform below the entry door is rusty. The front door is missing the wiper arm and blade. The entry step is bent to the right and missing bolts. The dash is displaying a low fuel warning at the time of inspection. The door shock is missing for the front door. The traction tape is worn off at the entry of the cab. The front door latch cover is missing. The park brake rocker switch light lens is broken out of the switch. The |

Cylinders / 04-26-2024

Cylinders / 04-26-2024

Attachements / 04-26-2024

Attachements / 04-26-2024

Attachements / 04-26-2024

Right Track Condition / 04-26-2024

Right Track Condition / 04-26-2024

Right Track Condition / 04-26-2024