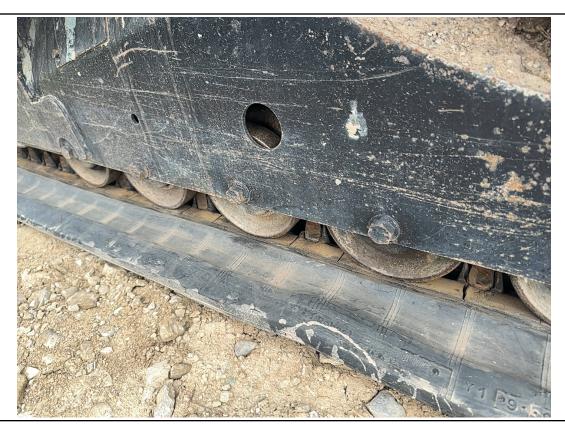

#### 2015 BOBCAT T770

ASPEN Serial #: A3P814504

| Inspection Details Cont'd           | •                                                                                                                                                                                                                                                                                                                                                                                                                                                                                                                                                                                                                                                                                                                                                                                                                                                                                                       |
|-------------------------------------|---------------------------------------------------------------------------------------------------------------------------------------------------------------------------------------------------------------------------------------------------------------------------------------------------------------------------------------------------------------------------------------------------------------------------------------------------------------------------------------------------------------------------------------------------------------------------------------------------------------------------------------------------------------------------------------------------------------------------------------------------------------------------------------------------------------------------------------------------------------------------------------------------------|
| Pedals                              | No Damages Observed                                                                                                                                                                                                                                                                                                                                                                                                                                                                                                                                                                                                                                                                                                                                                                                                                                                                                     |
| Floorboard                          | No Damages Observed                                                                                                                                                                                                                                                                                                                                                                                                                                                                                                                                                                                                                                                                                                                                                                                                                                                                                     |
| Power Mirrors                       | No                                                                                                                                                                                                                                                                                                                                                                                                                                                                                                                                                                                                                                                                                                                                                                                                                                                                                                      |
| Heated Mirrors                      | No                                                                                                                                                                                                                                                                                                                                                                                                                                                                                                                                                                                                                                                                                                                                                                                                                                                                                                      |
| Switches and Controls               | See Notes                                                                                                                                                                                                                                                                                                                                                                                                                                                                                                                                                                                                                                                                                                                                                                                                                                                                                               |
| Steps                               | See Notes                                                                                                                                                                                                                                                                                                                                                                                                                                                                                                                                                                                                                                                                                                                                                                                                                                                                                               |
| Handrails                           | No Damages Observed                                                                                                                                                                                                                                                                                                                                                                                                                                                                                                                                                                                                                                                                                                                                                                                                                                                                                     |
| Oil Dipstick                        | Good Level / Dark Color                                                                                                                                                                                                                                                                                                                                                                                                                                                                                                                                                                                                                                                                                                                                                                                                                                                                                 |
| Engine Compartment                  | See Notes                                                                                                                                                                                                                                                                                                                                                                                                                                                                                                                                                                                                                                                                                                                                                                                                                                                                                               |
| Exhaust                             | Single Stack - See Notes                                                                                                                                                                                                                                                                                                                                                                                                                                                                                                                                                                                                                                                                                                                                                                                                                                                                                |
| Axles                               | N/A                                                                                                                                                                                                                                                                                                                                                                                                                                                                                                                                                                                                                                                                                                                                                                                                                                                                                                     |
| Deluxe Instrumentation              | No                                                                                                                                                                                                                                                                                                                                                                                                                                                                                                                                                                                                                                                                                                                                                                                                                                                                                                      |
| Backup Camera                       | No                                                                                                                                                                                                                                                                                                                                                                                                                                                                                                                                                                                                                                                                                                                                                                                                                                                                                                      |
| ROPS                                | No Damages Observed                                                                                                                                                                                                                                                                                                                                                                                                                                                                                                                                                                                                                                                                                                                                                                                                                                                                                     |
| Front Lights                        | See Notes                                                                                                                                                                                                                                                                                                                                                                                                                                                                                                                                                                                                                                                                                                                                                                                                                                                                                               |
| Rear Lights                         | See Notes                                                                                                                                                                                                                                                                                                                                                                                                                                                                                                                                                                                                                                                                                                                                                                                                                                                                                               |
| Left Track Condition                | See Notes                                                                                                                                                                                                                                                                                                                                                                                                                                                                                                                                                                                                                                                                                                                                                                                                                                                                                               |
| Left Track Brand                    | Bridgestone                                                                                                                                                                                                                                                                                                                                                                                                                                                                                                                                                                                                                                                                                                                                                                                                                                                                                             |
| Left Track Size                     | 6678749                                                                                                                                                                                                                                                                                                                                                                                                                                                                                                                                                                                                                                                                                                                                                                                                                                                                                                 |
| Left Track Tread Depth Measurement  | 26/32"                                                                                                                                                                                                                                                                                                                                                                                                                                                                                                                                                                                                                                                                                                                                                                                                                                                                                                  |
| Right Track Condition               | See Notes                                                                                                                                                                                                                                                                                                                                                                                                                                                                                                                                                                                                                                                                                                                                                                                                                                                                                               |
| Right Track Brand                   | Bridgestone                                                                                                                                                                                                                                                                                                                                                                                                                                                                                                                                                                                                                                                                                                                                                                                                                                                                                             |
| Right Track Size                    | 6678749                                                                                                                                                                                                                                                                                                                                                                                                                                                                                                                                                                                                                                                                                                                                                                                                                                                                                                 |
| Right Track Tread Depth Measurement | 1"                                                                                                                                                                                                                                                                                                                                                                                                                                                                                                                                                                                                                                                                                                                                                                                                                                                                                                      |
| Attachments - Bucket                | See Notes                                                                                                                                                                                                                                                                                                                                                                                                                                                                                                                                                                                                                                                                                                                                                                                                                                                                                               |
| Comments                            | Unit runs and drives. The site confirmed that the horn does not work. The bucket cutting edge is missing, and the bucket is worn down to the bolt holes. Additionally, the edge of the bucket appears to be bent and cracked on the lip. The rear door has paint damage. The radio antenna is missing on the rear of the cab. The left track appears to be loose. The light housing over the left light is dented. The bucket step is bent. The front lower platform below the entry door is rusty. The front door is missing the wiper arm and blade. The entry step is bent to the right and missing bolts. The dash is displaying a low fuel warning at the time of inspection. The door shock is missing for the front door. The traction tape is worn off at the entry of the cab. The front door latch cover is missing. The park brake rocker switch light lens is broken out of the switch. The |

Cylinders / 04-26-2024

Cylinders / 04-26-2024

Attachements / 04-26-2024

Attachements / 04-26-2024

Attachements / 04-26-2024

Right Track Condition / 04-26-2024

Right Track Condition / 04-26-2024

Right Track Condition / 04-26-2024

Right Track Condition / 04-26-2024

Right Track Condition / 04-26-2024

Right Track Condition / 04-26-2024

Right Track Brand / Right Track Size / 04-26-2024

Right Track Tread Depth Measurement / 04-26-2024

Left Track Condition / 04-26-2024

Left Track Condition / 04-26-2024

Left Track Condition / 04-26-2024

Left Track Condition / 04-26-2024

Left Track Condition / 04-26-2024

Left Track Brand / Left Track Size / 04-30-2024

Left Track Tread Depth Measurement / 04-30-2024