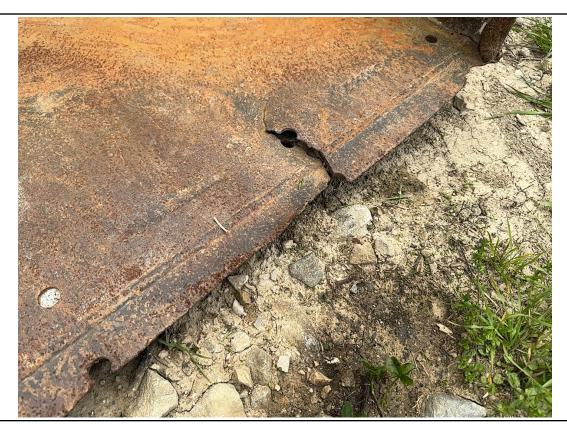

#### 2015 BOBCAT T770

ASPEN Serial #: A3P814504

| Inspection Details Cont'd           | •                                                                                                                                                                                                                                                                                                                                                                                                                                                                                                                                                                                                                                                                                                                                                                                                                                                                                                       |
|-------------------------------------|---------------------------------------------------------------------------------------------------------------------------------------------------------------------------------------------------------------------------------------------------------------------------------------------------------------------------------------------------------------------------------------------------------------------------------------------------------------------------------------------------------------------------------------------------------------------------------------------------------------------------------------------------------------------------------------------------------------------------------------------------------------------------------------------------------------------------------------------------------------------------------------------------------|
| Pedals                              | No Damages Observed                                                                                                                                                                                                                                                                                                                                                                                                                                                                                                                                                                                                                                                                                                                                                                                                                                                                                     |
| Floorboard                          | No Damages Observed                                                                                                                                                                                                                                                                                                                                                                                                                                                                                                                                                                                                                                                                                                                                                                                                                                                                                     |
| Power Mirrors                       | No                                                                                                                                                                                                                                                                                                                                                                                                                                                                                                                                                                                                                                                                                                                                                                                                                                                                                                      |
| Heated Mirrors                      | No                                                                                                                                                                                                                                                                                                                                                                                                                                                                                                                                                                                                                                                                                                                                                                                                                                                                                                      |
| Switches and Controls               | See Notes                                                                                                                                                                                                                                                                                                                                                                                                                                                                                                                                                                                                                                                                                                                                                                                                                                                                                               |
| Steps                               | See Notes                                                                                                                                                                                                                                                                                                                                                                                                                                                                                                                                                                                                                                                                                                                                                                                                                                                                                               |
| Handrails                           | No Damages Observed                                                                                                                                                                                                                                                                                                                                                                                                                                                                                                                                                                                                                                                                                                                                                                                                                                                                                     |
| Oil Dipstick                        | Good Level / Dark Color                                                                                                                                                                                                                                                                                                                                                                                                                                                                                                                                                                                                                                                                                                                                                                                                                                                                                 |
| Engine Compartment                  | See Notes                                                                                                                                                                                                                                                                                                                                                                                                                                                                                                                                                                                                                                                                                                                                                                                                                                                                                               |
| Exhaust                             | Single Stack - See Notes                                                                                                                                                                                                                                                                                                                                                                                                                                                                                                                                                                                                                                                                                                                                                                                                                                                                                |
| Axles                               | N/A                                                                                                                                                                                                                                                                                                                                                                                                                                                                                                                                                                                                                                                                                                                                                                                                                                                                                                     |
| Deluxe Instrumentation              | No                                                                                                                                                                                                                                                                                                                                                                                                                                                                                                                                                                                                                                                                                                                                                                                                                                                                                                      |
| Backup Camera                       | No                                                                                                                                                                                                                                                                                                                                                                                                                                                                                                                                                                                                                                                                                                                                                                                                                                                                                                      |
| ROPS                                | No Damages Observed                                                                                                                                                                                                                                                                                                                                                                                                                                                                                                                                                                                                                                                                                                                                                                                                                                                                                     |
| Front Lights                        | See Notes                                                                                                                                                                                                                                                                                                                                                                                                                                                                                                                                                                                                                                                                                                                                                                                                                                                                                               |
| Rear Lights                         | See Notes                                                                                                                                                                                                                                                                                                                                                                                                                                                                                                                                                                                                                                                                                                                                                                                                                                                                                               |
| Left Track Condition                | See Notes                                                                                                                                                                                                                                                                                                                                                                                                                                                                                                                                                                                                                                                                                                                                                                                                                                                                                               |
| Left Track Brand                    | Bridgestone                                                                                                                                                                                                                                                                                                                                                                                                                                                                                                                                                                                                                                                                                                                                                                                                                                                                                             |
| Left Track Size                     | 6678749                                                                                                                                                                                                                                                                                                                                                                                                                                                                                                                                                                                                                                                                                                                                                                                                                                                                                                 |
| Left Track Tread Depth Measurement  | 26/32"                                                                                                                                                                                                                                                                                                                                                                                                                                                                                                                                                                                                                                                                                                                                                                                                                                                                                                  |
| Right Track Condition               | See Notes                                                                                                                                                                                                                                                                                                                                                                                                                                                                                                                                                                                                                                                                                                                                                                                                                                                                                               |
| Right Track Brand                   | Bridgestone                                                                                                                                                                                                                                                                                                                                                                                                                                                                                                                                                                                                                                                                                                                                                                                                                                                                                             |
| Right Track Size                    | 6678749                                                                                                                                                                                                                                                                                                                                                                                                                                                                                                                                                                                                                                                                                                                                                                                                                                                                                                 |
| Right Track Tread Depth Measurement | 1"                                                                                                                                                                                                                                                                                                                                                                                                                                                                                                                                                                                                                                                                                                                                                                                                                                                                                                      |
| Attachments - Bucket                | See Notes                                                                                                                                                                                                                                                                                                                                                                                                                                                                                                                                                                                                                                                                                                                                                                                                                                                                                               |
| Comments                            | Unit runs and drives. The site confirmed that the horn does not work. The bucket cutting edge is missing, and the bucket is worn down to the bolt holes. Additionally, the edge of the bucket appears to be bent and cracked on the lip. The rear door has paint damage. The radio antenna is missing on the rear of the cab. The left track appears to be loose. The light housing over the left light is dented. The bucket step is bent. The front lower platform below the entry door is rusty. The front door is missing the wiper arm and blade. The entry step is bent to the right and missing bolts. The dash is displaying a low fuel warning at the time of inspection. The door shock is missing for the front door. The traction tape is worn off at the entry of the cab. The front door latch cover is missing. The park brake rocker switch light lens is broken out of the switch. The |

Cylinders / 04-26-2024

Cylinders / 04-26-2024

Attachements / 04-26-2024

Attachements / 04-26-2024

Attachements / 04-26-2024

Right Track Condition / 04-26-2024

Right Track Condition / 04-26-2024

Right Track Condition / 04-26-2024