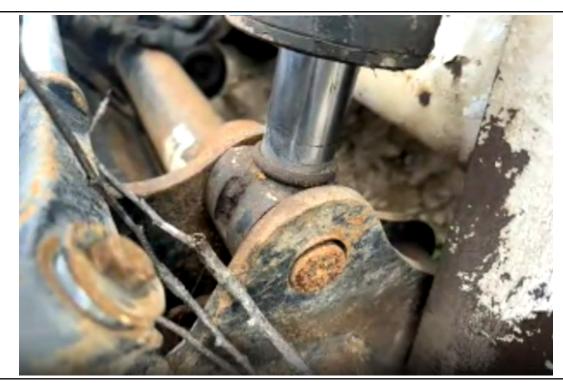

#### **Aspen Field Services**

2015 BOBCAT T770

Job #: 70940 / Serial #: A3P814504

> exhaust tip is bent on the bottom of the outlet. The engine oil is dark in color. The rear door latch could possibly not be operational; the rear door appears to be held shut using a hitch pin and hairpin. The backup on the rear door is missing a bolt that attaches the alarm to the door. The decals on the rear door are peeling off. Both of the lift cylinders appear to be oily at the head of the cylinder and possibly leaking. The pins on the ends of the tilt cylinders and coupler housing are worn; there is a gap between the pin and the coupler housing. The bob tach cylinder appears to be oily and possibly leaking. Sprockets are showing wear. The right track has cuts in the rubber and the lugs. The left track has some small cuts in the rubber lugs. The backup alarm is not operational. The rear work lights and tail lights are not operational. The front left arm auxiliary hydraulic fittings appear to have been leaking, leaving an oil stain on the lift arm. The rear outside part of the left and right lift arms have paint scratches, and the metal is showing rust.

Exhaust Pipe / 04-26-2024

Engine Compartment / 04-26-2024

Engine Compartment / 04-26-2024

Oil Dipstick / 04-26-2024

Cylinders / 04-26-2024

Cylinders / 04-26-2024

Cylinders / 04-26-2024

Cylinders / 04-30-2024