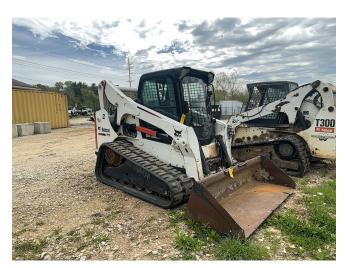

#### 2015 BOBCAT T770

ASPEN Serial #: A3P814504

| Inspection Details Cont'd           | •                                                                                                                                                                                                                                                                                                                                                                                                                                                                                                                                                                                                                                                                                                                                                                                                                                                                                                       |
|-------------------------------------|---------------------------------------------------------------------------------------------------------------------------------------------------------------------------------------------------------------------------------------------------------------------------------------------------------------------------------------------------------------------------------------------------------------------------------------------------------------------------------------------------------------------------------------------------------------------------------------------------------------------------------------------------------------------------------------------------------------------------------------------------------------------------------------------------------------------------------------------------------------------------------------------------------|
| Pedals                              | No Damages Observed                                                                                                                                                                                                                                                                                                                                                                                                                                                                                                                                                                                                                                                                                                                                                                                                                                                                                     |
| Floorboard                          | No Damages Observed                                                                                                                                                                                                                                                                                                                                                                                                                                                                                                                                                                                                                                                                                                                                                                                                                                                                                     |
| Power Mirrors                       | No                                                                                                                                                                                                                                                                                                                                                                                                                                                                                                                                                                                                                                                                                                                                                                                                                                                                                                      |
| Heated Mirrors                      | No                                                                                                                                                                                                                                                                                                                                                                                                                                                                                                                                                                                                                                                                                                                                                                                                                                                                                                      |
| Switches and Controls               | See Notes                                                                                                                                                                                                                                                                                                                                                                                                                                                                                                                                                                                                                                                                                                                                                                                                                                                                                               |
| Steps                               | See Notes                                                                                                                                                                                                                                                                                                                                                                                                                                                                                                                                                                                                                                                                                                                                                                                                                                                                                               |
| Handrails                           | No Damages Observed                                                                                                                                                                                                                                                                                                                                                                                                                                                                                                                                                                                                                                                                                                                                                                                                                                                                                     |
| Oil Dipstick                        | Good Level / Dark Color                                                                                                                                                                                                                                                                                                                                                                                                                                                                                                                                                                                                                                                                                                                                                                                                                                                                                 |
| Engine Compartment                  | See Notes                                                                                                                                                                                                                                                                                                                                                                                                                                                                                                                                                                                                                                                                                                                                                                                                                                                                                               |
| Exhaust                             | Single Stack - See Notes                                                                                                                                                                                                                                                                                                                                                                                                                                                                                                                                                                                                                                                                                                                                                                                                                                                                                |
| Axles                               | N/A                                                                                                                                                                                                                                                                                                                                                                                                                                                                                                                                                                                                                                                                                                                                                                                                                                                                                                     |
| Deluxe Instrumentation              | No                                                                                                                                                                                                                                                                                                                                                                                                                                                                                                                                                                                                                                                                                                                                                                                                                                                                                                      |
| Backup Camera                       | No                                                                                                                                                                                                                                                                                                                                                                                                                                                                                                                                                                                                                                                                                                                                                                                                                                                                                                      |
| ROPS                                | No Damages Observed                                                                                                                                                                                                                                                                                                                                                                                                                                                                                                                                                                                                                                                                                                                                                                                                                                                                                     |
| Front Lights                        | See Notes                                                                                                                                                                                                                                                                                                                                                                                                                                                                                                                                                                                                                                                                                                                                                                                                                                                                                               |
| Rear Lights                         | See Notes                                                                                                                                                                                                                                                                                                                                                                                                                                                                                                                                                                                                                                                                                                                                                                                                                                                                                               |
| Left Track Condition                | See Notes                                                                                                                                                                                                                                                                                                                                                                                                                                                                                                                                                                                                                                                                                                                                                                                                                                                                                               |
| Left Track Brand                    | Bridgestone                                                                                                                                                                                                                                                                                                                                                                                                                                                                                                                                                                                                                                                                                                                                                                                                                                                                                             |
| Left Track Size                     | 6678749                                                                                                                                                                                                                                                                                                                                                                                                                                                                                                                                                                                                                                                                                                                                                                                                                                                                                                 |
| Left Track Tread Depth Measurement  | 26/32"                                                                                                                                                                                                                                                                                                                                                                                                                                                                                                                                                                                                                                                                                                                                                                                                                                                                                                  |
| Right Track Condition               | See Notes                                                                                                                                                                                                                                                                                                                                                                                                                                                                                                                                                                                                                                                                                                                                                                                                                                                                                               |
| Right Track Brand                   | Bridgestone                                                                                                                                                                                                                                                                                                                                                                                                                                                                                                                                                                                                                                                                                                                                                                                                                                                                                             |
| Right Track Size                    | 6678749                                                                                                                                                                                                                                                                                                                                                                                                                                                                                                                                                                                                                                                                                                                                                                                                                                                                                                 |
| Right Track Tread Depth Measurement | 1"                                                                                                                                                                                                                                                                                                                                                                                                                                                                                                                                                                                                                                                                                                                                                                                                                                                                                                      |
| Attachments - Bucket                | See Notes                                                                                                                                                                                                                                                                                                                                                                                                                                                                                                                                                                                                                                                                                                                                                                                                                                                                                               |
| Comments                            | Unit runs and drives. The site confirmed that the horn does not work. The bucket cutting edge is missing, and the bucket is worn down to the bolt holes. Additionally, the edge of the bucket appears to be bent and cracked on the lip. The rear door has paint damage. The radio antenna is missing on the rear of the cab. The left track appears to be loose. The light housing over the left light is dented. The bucket step is bent. The front lower platform below the entry door is rusty. The front door is missing the wiper arm and blade. The entry step is bent to the right and missing bolts. The dash is displaying a low fuel warning at the time of inspection. The door shock is missing for the front door. The traction tape is worn off at the entry of the cab. The front door latch cover is missing. The park brake rocker switch light lens is broken out of the switch. The |

#### **Aspen Field Services**

2015 BOBCAT T770

Job #: 70940 / Serial #: A3P814504

> exhaust tip is bent on the bottom of the outlet. The engine oil is dark in color. The rear door latch could possibly not be operational; the rear door appears to be held shut using a hitch pin and hairpin. The backup on the rear door is missing a bolt that attaches the alarm to the door. The decals on the rear door are peeling off. Both of the lift cylinders appear to be oily at the head of the cylinder and possibly leaking. The pins on the ends of the tilt cylinders and coupler housing are worn; there is a gap between the pin and the coupler housing. The bob tach cylinder appears to be oily and possibly leaking. Sprockets are showing wear. The right track has cuts in the rubber and the lugs. The left track has some small cuts in the rubber lugs. The backup alarm is not operational. The rear work lights and tail lights are not operational. The front left arm auxiliary hydraulic fittings appear to have been leaking, leaving an oil stain on the lift arm. The rear outside part of the left and right lift arms have paint scratches, and the metal is showing rust.

Cylinders / 04-26-2024

Cylinders / 04-26-2024

Attachements / 04-26-2024

Attachements / 04-26-2024

Attachements / 04-26-2024

Right Track Condition / 04-26-2024

Right Track Condition / 04-26-2024

Right Track Condition / 04-26-2024