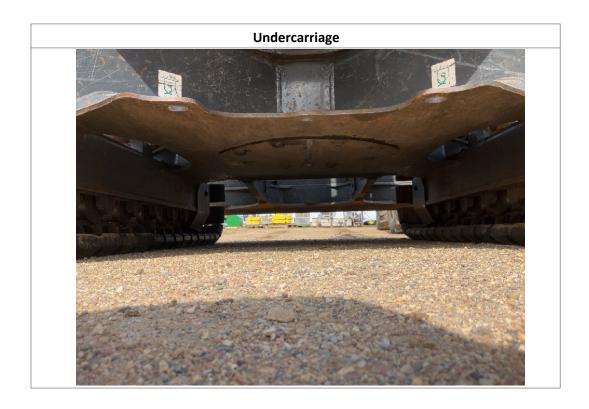

| прошения об обще                   |                               |           |                        |                             |      |                  |                               |             |                     |                     |
|------------------------------------|-------------------------------|-----------|------------------------|-----------------------------|------|------------------|-------------------------------|-------------|---------------------|---------------------|
| Unit Information                   |                               |           |                        |                             |      |                  |                               |             |                     |                     |
| Engine Hours:                      | 3,747                         |           | EMS Warning Lights:    |                             | Yes  |                  | Yes                           |             |                     |                     |
|                                    | Interior Details              |           |                        |                             |      |                  |                               |             |                     |                     |
| Interior Condition:                | No Damages O                  | bserved   | Oper                   | ator's Seat:                |      | Notes            | Ra                            | idio:       |                     | Yes                 |
| A/C:                               | Yes                           |           | Hand                   | l Controls:                 | No   | Damages Observed | Pe                            | dals:       |                     | See Notes           |
| Floorboard:                        | No Damages                    | Observed  | Powe                   | er Mirrors:                 | No   |                  | Н                             | eated Mirr  | ors:                | No                  |
| Switches and Controls:             | No Damages O                  | bserved   | Cab                    | Mirror:                     | N/A  | <b>.</b>         | Ba                            | ıck-Up Caı  | nera:               | Yes                 |
| Exterior Details                   |                               |           |                        |                             |      |                  |                               |             |                     |                     |
| w                                  | N.B. O                        | , ,       | Cu                     |                             |      |                  |                               | 1 11        |                     | C. N.               |
| Mirrors:                           | No Damages O                  | bserved   | Steps                  | <b>::</b><br>               | See  | Notes            | Handrails:                    |             |                     | See Notes           |
| Exhaust Pipe:                      | No Damages O                  | bserved   | ROP                    | S:                          | No   | Damages Observed | Ur                            | dercarria   | ge:                 | Good Condition      |
| Front Lights:                      | See Notes                     |           | Rear                   | Lights:                     | See  | Notes            | En                            | igine Seria | l Plate:            | Obstructed          |
| Bucket:                            | No B                          |           | Buck                   | et Condition:               | N/A  |                  | Bucket Cylinder<br>Condition: |             |                     | No Damages Observed |
| Blade:                             | N/A B                         |           | Blad                   | e Condition:                |      |                  | Blade Cylinder<br>Condition:  |             | No Damages Observed |                     |
| Thumb:                             | No Thu                        |           | Thur                   | mb Condition:               | NA   |                  | Thumb Cylinder<br>Condition:  |             | ıder                | NA                  |
| Swing Tower Cylinder:              | No                            |           |                        | g Tower Cylinder<br>lition: | NA   |                  | Sti                           | ick Cylinde | er:                 | Yes                 |
| Boom Cylinder:                     | Yes                           |           |                        | n Cylinder<br>lition:       | Goo  | od Condition     | Ad                            | lditional C | ylinders:           | Yes                 |
| Additional Cylinders<br>Condition: | Good Condition Addition Name: |           | tional Cylinders<br>e: | Hydraulic Coupler Cylinder  |      |                  |                               |             |                     |                     |
| Attachment Type:                   | Blade Attac                   |           | chment Condition:      | No Damages Observed         |      |                  |                               |             |                     |                     |
|                                    |                               |           |                        | Engine                      | e De | etails           |                               |             |                     |                     |
| Engine Compartment:                |                               | See Notes |                        | 0                           |      | Dipstick:        |                               |             | Good Level / Go     | ood Color           |
| Tracks                             |                               |           |                        |                             |      |                  |                               |             |                     |                     |
| Right Track Condition:             | See Notes Right Track         |           | Right Track Brand:     |                             |      |                  | Right Track Size:             |             | Obstructed          |                     |
| Right Track Tread                  | 2.75"                         |           |                        | Disk4 Toronk LD             |      | N. D. Ol. I      | 1                             | Di-lat T    | ala Carra alari     | N. D. Ol.           |

| Tracks                                  |                     |                    |                     |                       |                     |  |
|-----------------------------------------|---------------------|--------------------|---------------------|-----------------------|---------------------|--|
| Right Track Condition:                  | See Notes           | Right Track Brand: | Obstructed          | Right Track Size:     | Obstructed          |  |
| Right Track Tread<br>Depth Measurement: | 2.75"               | Right Track-Idler: | No Damages Observed | Right Track-Sprocket: | No Damages Observed |  |
| Right Track Rollers:                    | No Damages Observed |                    |                     |                       |                     |  |
| Left Track Condition:                   | No Damages Observed | Left Track Brand:  | Bridgestone         | Left Track Size:      | Obstructed          |  |
| Left Track Tread Depth<br>Measurement:  | 2.75"               | Left Track-Idler:  | No Damages Observed | Left Track-Sprocket:  | No Damages Observed |  |
| Left Track Rollers:                     | No Damages Observed |                    |                     |                       |                     |  |