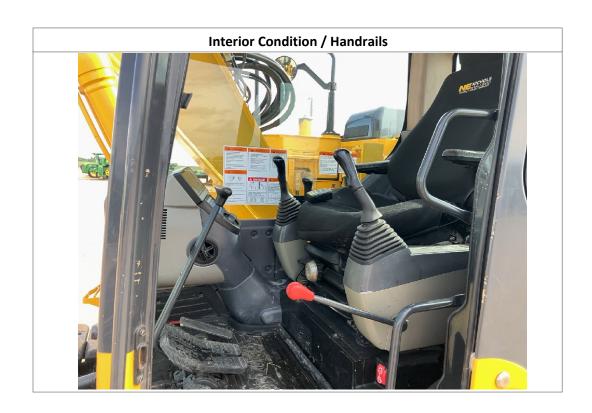

| прошения об обще                   |                               |           |                        |                             |      |                  |                               |             |                     |                     |
|------------------------------------|-------------------------------|-----------|------------------------|-----------------------------|------|------------------|-------------------------------|-------------|---------------------|---------------------|
| Unit Information                   |                               |           |                        |                             |      |                  |                               |             |                     |                     |
| Engine Hours:                      | 3,747                         |           | EMS Warning Lights:    |                             | Yes  |                  | Yes                           |             |                     |                     |
|                                    | Interior Details              |           |                        |                             |      |                  |                               |             |                     |                     |
| Interior Condition:                | No Damages O                  | bserved   | Oper                   | ator's Seat:                |      | Notes            | Ra                            | idio:       |                     | Yes                 |
| A/C:                               | Yes                           |           | Hand                   | l Controls:                 | No   | Damages Observed | Pe                            | dals:       |                     | See Notes           |
| Floorboard:                        | No Damages                    | Observed  | Powe                   | er Mirrors:                 | No   |                  | Н                             | eated Mirr  | ors:                | No                  |
| Switches and Controls:             | No Damages O                  | bserved   | Cab                    | Mirror:                     | N/A  | <b>.</b>         | Ba                            | ıck-Up Caı  | nera:               | Yes                 |
| Exterior Details                   |                               |           |                        |                             |      |                  |                               |             |                     |                     |
| w                                  | N.B. O                        | , ,       | Cu                     |                             |      |                  |                               | 1 11        |                     | C. N.               |
| Mirrors:                           | No Damages O                  | bserved   | Steps                  | <b>::</b><br>               | See  | Notes            | Handrails:                    |             |                     | See Notes           |
| Exhaust Pipe:                      | No Damages O                  | bserved   | ROP                    | S:                          | No   | Damages Observed | Ur                            | dercarria   | ge:                 | Good Condition      |
| Front Lights:                      | See Notes                     |           | Rear                   | Lights:                     | See  | Notes            | En                            | igine Seria | l Plate:            | Obstructed          |
| Bucket:                            | No B                          |           | Buck                   | et Condition:               | N/A  |                  | Bucket Cylinder<br>Condition: |             |                     | No Damages Observed |
| Blade:                             | N/A B                         |           | Blad                   | e Condition:                |      |                  | Blade Cylinder<br>Condition:  |             | No Damages Observed |                     |
| Thumb:                             | No Thu                        |           | Thur                   | mb Condition:               | NA   |                  | Thumb Cylinder<br>Condition:  |             | ıder                | NA                  |
| Swing Tower Cylinder:              | No                            |           |                        | g Tower Cylinder<br>lition: | NA   |                  | Sti                           | ick Cylinde | er:                 | Yes                 |
| Boom Cylinder:                     | Yes                           |           |                        | n Cylinder<br>lition:       | Goo  | od Condition     | Ad                            | lditional C | ylinders:           | Yes                 |
| Additional Cylinders<br>Condition: | Good Condition Addition Name: |           | tional Cylinders<br>e: | Hydraulic Coupler Cylinder  |      |                  |                               |             |                     |                     |
| Attachment Type:                   | Blade Attac                   |           | chment Condition:      | No Damages Observed         |      |                  |                               |             |                     |                     |
|                                    |                               |           |                        | Engine                      | e De | etails           |                               |             |                     |                     |
| Engine Compartment:                |                               | See Notes |                        | 0                           |      | Dipstick:        |                               |             | Good Level / Go     | ood Color           |
| Tracks                             |                               |           |                        |                             |      |                  |                               |             |                     |                     |
| Right Track Condition:             | See Notes Right Track         |           | Right Track Brand:     |                             |      |                  | Right Track Size:             |             | Obstructed          |                     |
| Right Track Tread                  | 2.75"                         |           |                        | Disk4 Toronk LD             |      | N. D. Ol. I      | 1                             | Di-lat T    | ala Carra alari     | N. D. Ol.           |