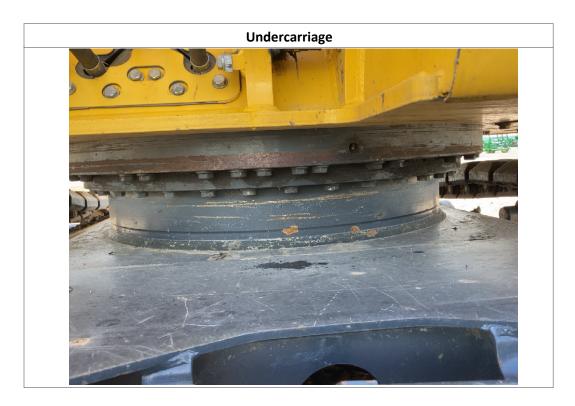

| прошения об обще                   |                               |           |                        |                             |      |                  |                               |             |                     |                     |
|------------------------------------|-------------------------------|-----------|------------------------|-----------------------------|------|------------------|-------------------------------|-------------|---------------------|---------------------|
| Unit Information                   |                               |           |                        |                             |      |                  |                               |             |                     |                     |
| Engine Hours:                      | 3,747                         |           | EMS Warning Lights:    |                             | Yes  |                  | Yes                           |             |                     |                     |
|                                    | Interior Details              |           |                        |                             |      |                  |                               |             |                     |                     |
| Interior Condition:                | No Damages O                  | bserved   | Oper                   | ator's Seat:                |      | Notes            | Ra                            | idio:       |                     | Yes                 |
| A/C:                               | Yes                           |           | Hand                   | l Controls:                 | No   | Damages Observed | Pe                            | dals:       |                     | See Notes           |
| Floorboard:                        | No Damages                    | Observed  | Powe                   | er Mirrors:                 | No   |                  | Н                             | eated Mirr  | ors:                | No                  |
| Switches and Controls:             | No Damages O                  | bserved   | Cab                    | Mirror:                     | N/A  | <b>.</b>         | Ba                            | ıck-Up Caı  | nera:               | Yes                 |
| Exterior Details                   |                               |           |                        |                             |      |                  |                               |             |                     |                     |
| w                                  | N.B. O                        | , ,       | Cu                     |                             |      |                  |                               | 1 11        |                     | C. N.               |
| Mirrors:                           | No Damages O                  | bserved   | Steps                  | <b>::</b><br>               | See  | Notes            | Handrails:                    |             |                     | See Notes           |
| Exhaust Pipe:                      | No Damages O                  | bserved   | ROP                    | S:                          | No   | Damages Observed | Ur                            | dercarria   | ge:                 | Good Condition      |
| Front Lights:                      | See Notes                     |           | Rear                   | Lights:                     | See  | Notes            | En                            | igine Seria | l Plate:            | Obstructed          |
| Bucket:                            | No B                          |           | Buck                   | et Condition:               | N/A  |                  | Bucket Cylinder<br>Condition: |             |                     | No Damages Observed |
| Blade:                             | N/A B                         |           | Blad                   | e Condition:                |      |                  | Blade Cylinder<br>Condition:  |             | No Damages Observed |                     |
| Thumb:                             | No Thu                        |           | Thur                   | mb Condition:               | NA   |                  | Thumb Cylinder<br>Condition:  |             | ıder                | NA                  |
| Swing Tower Cylinder:              | No                            |           |                        | g Tower Cylinder<br>lition: | NA   |                  | Sti                           | ick Cylinde | er:                 | Yes                 |
| Boom Cylinder:                     | Yes                           |           |                        | n Cylinder<br>lition:       | Goo  | od Condition     | Ad                            | lditional C | ylinders:           | Yes                 |
| Additional Cylinders<br>Condition: | Good Condition Addition Name: |           | tional Cylinders<br>e: | Hydraulic Coupler Cylinder  |      |                  |                               |             |                     |                     |
| Attachment Type:                   | Blade Attac                   |           | chment Condition:      | No Damages Observed         |      |                  |                               |             |                     |                     |
|                                    |                               |           |                        | Engine                      | e De | etails           |                               |             |                     |                     |
| Engine Compartment:                |                               | See Notes |                        | 0                           |      | Dipstick:        |                               |             | Good Level / Go     | ood Color           |
| Tracks                             |                               |           |                        |                             |      |                  |                               |             |                     |                     |
| Right Track Condition:             | See Notes Right Track         |           | Right Track Brand:     |                             |      |                  | Right Track Size:             |             | Obstructed          |                     |
| Right Track Tread                  | 2.75"                         |           |                        | Disk4 Toronk LD             |      | N. D. Ol. I      | 1                             | Di-lat T    | ala Carra alari     | N. D. Ol.           |