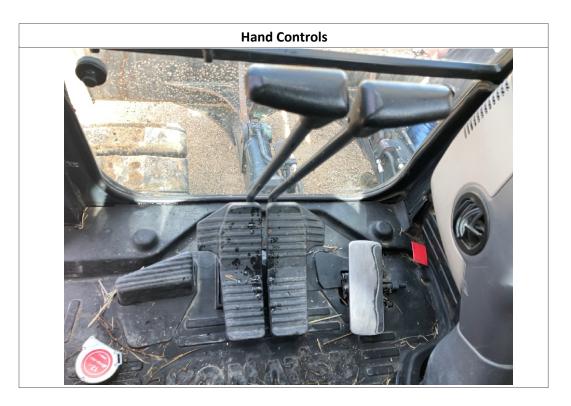

| прошения об обще                   |                               |           |                        |                             |      |                  |                               |             |                     |                     |
|------------------------------------|-------------------------------|-----------|------------------------|-----------------------------|------|------------------|-------------------------------|-------------|---------------------|---------------------|
| Unit Information                   |                               |           |                        |                             |      |                  |                               |             |                     |                     |
| Engine Hours:                      | 3,747                         |           | EMS Warning Lights:    |                             | Yes  |                  | Yes                           |             |                     |                     |
|                                    | Interior Details              |           |                        |                             |      |                  |                               |             |                     |                     |
| Interior Condition:                | No Damages O                  | bserved   | Oper                   | ator's Seat:                |      | Notes            | Ra                            | idio:       |                     | Yes                 |
| A/C:                               | Yes                           |           | Hand                   | l Controls:                 | No   | Damages Observed | Pe                            | dals:       |                     | See Notes           |
| Floorboard:                        | No Damages                    | Observed  | Powe                   | er Mirrors:                 | No   |                  | Н                             | eated Mirr  | ors:                | No                  |
| Switches and Controls:             | No Damages O                  | bserved   | Cab                    | Mirror:                     | N/A  | <b>.</b>         | Ba                            | ıck-Up Caı  | nera:               | Yes                 |
| Exterior Details                   |                               |           |                        |                             |      |                  |                               |             |                     |                     |
| w                                  | N.B. O                        | , ,       | Cu                     |                             |      |                  |                               | 1 11        |                     | C. N.               |
| Mirrors:                           | No Damages O                  | bserved   | Steps                  | <b>::</b><br>               | See  | Notes            | Handrails:                    |             |                     | See Notes           |
| Exhaust Pipe:                      | No Damages O                  | bserved   | ROP                    | S:                          | No   | Damages Observed | Ur                            | dercarria   | ge:                 | Good Condition      |
| Front Lights:                      | See Notes                     |           | Rear                   | Lights:                     | See  | Notes            | En                            | igine Seria | l Plate:            | Obstructed          |
| Bucket:                            | No B                          |           | Buck                   | et Condition:               | N/A  |                  | Bucket Cylinder<br>Condition: |             |                     | No Damages Observed |
| Blade:                             | N/A B                         |           | Blad                   | e Condition:                |      |                  | Blade Cylinder<br>Condition:  |             | No Damages Observed |                     |
| Thumb:                             | No Thu                        |           | Thur                   | mb Condition:               | NA   |                  | Thumb Cylinder<br>Condition:  |             | ıder                | NA                  |
| Swing Tower Cylinder:              | No                            |           |                        | g Tower Cylinder<br>lition: | NA   |                  | Sti                           | ick Cylinde | er:                 | Yes                 |
| Boom Cylinder:                     | Yes                           |           |                        | n Cylinder<br>lition:       | Goo  | od Condition     | Ad                            | lditional C | ylinders:           | Yes                 |
| Additional Cylinders<br>Condition: | Good Condition Addition Name: |           | tional Cylinders<br>e: | Hydraulic Coupler Cylinder  |      |                  |                               |             |                     |                     |
| Attachment Type:                   | Blade Attac                   |           | chment Condition:      | No Damages Observed         |      |                  |                               |             |                     |                     |
|                                    |                               |           |                        | Engine                      | e De | etails           |                               |             |                     |                     |
| Engine Compartment:                |                               | See Notes |                        | 0                           |      | Dipstick:        |                               |             | Good Level / Go     | ood Color           |
| Tracks                             |                               |           |                        |                             |      |                  |                               |             |                     |                     |
| Right Track Condition:             | See Notes Right Track         |           | Right Track Brand:     |                             |      |                  | Right Track Size:             |             | Obstructed          |                     |
| Right Track Tread                  | 2.75"                         |           |                        | Disk4 Toronk LD             |      | N. D. Ol. I      | 1                             | Di-lat T    | ala Carra alari     | N. D. Ol.           |