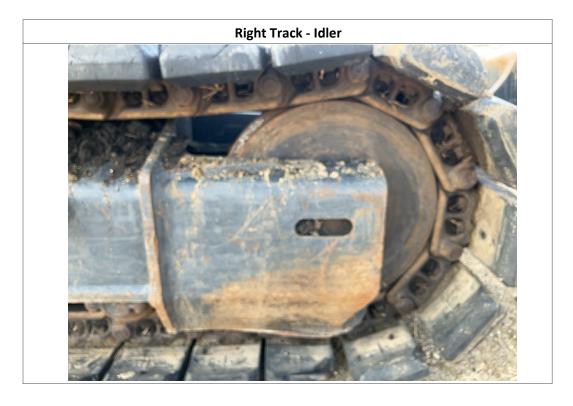

| Tracks                                  |                     |                    |                     |                       |                     |  |
|-----------------------------------------|---------------------|--------------------|---------------------|-----------------------|---------------------|--|
| Right Track Condition:                  | See Notes           | Right Track Brand: | Obstructed          | Right Track Size:     | Obstructed          |  |
| Right Track Tread<br>Depth Measurement: | 2.75"               | Right Track-Idler: | No Damages Observed | Right Track-Sprocket: | No Damages Observed |  |
| Right Track Rollers:                    | No Damages Observed |                    |                     |                       |                     |  |
| Left Track Condition:                   | No Damages Observed | Left Track Brand:  | Bridgestone         | Left Track Size:      | Obstructed          |  |
| Left Track Tread Depth<br>Measurement:  | 2.75"               | Left Track-Idler:  | No Damages Observed | Left Track-Sprocket:  | No Damages Observed |  |
| Left Track Rollers:                     | No Damages Observed |                    |                     |                       |                     |  |