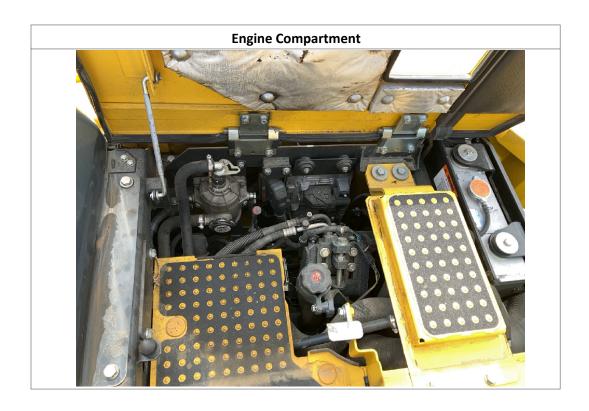

| прошения об обще                   |                               |           |                        |                             |      |                  |                               |             |                     |                     |
|------------------------------------|-------------------------------|-----------|------------------------|-----------------------------|------|------------------|-------------------------------|-------------|---------------------|---------------------|
| Unit Information                   |                               |           |                        |                             |      |                  |                               |             |                     |                     |
| Engine Hours:                      | 3,747                         |           | EMS Warning Lights:    |                             | Yes  |                  | Yes                           |             |                     |                     |
|                                    | Interior Details              |           |                        |                             |      |                  |                               |             |                     |                     |
| Interior Condition:                | No Damages O                  | bserved   | Oper                   | ator's Seat:                |      | Notes            | Ra                            | idio:       |                     | Yes                 |
| A/C:                               | Yes                           |           | Hand                   | l Controls:                 | No   | Damages Observed | Pe                            | dals:       |                     | See Notes           |
| Floorboard:                        | No Damages                    | Observed  | Powe                   | er Mirrors:                 | No   |                  | Н                             | eated Mirr  | ors:                | No                  |
| Switches and Controls:             | No Damages O                  | bserved   | Cab                    | Mirror:                     | N/A  | <b>.</b>         | Ba                            | ıck-Up Caı  | nera:               | Yes                 |
| Exterior Details                   |                               |           |                        |                             |      |                  |                               |             |                     |                     |
| w                                  | N.B. O                        | , ,       | Cu                     |                             |      |                  |                               | 1 11        |                     | C. N.               |
| Mirrors:                           | No Damages O                  | bserved   | Steps                  | <b>::</b><br>               | See  | Notes            | Handrails:                    |             |                     | See Notes           |
| Exhaust Pipe:                      | No Damages O                  | bserved   | ROP                    | S:                          | No   | Damages Observed | Ur                            | dercarria   | ge:                 | Good Condition      |
| Front Lights:                      | See Notes                     |           | Rear                   | Lights:                     | See  | Notes            | En                            | igine Seria | l Plate:            | Obstructed          |
| Bucket:                            | No B                          |           | Buck                   | et Condition:               | N/A  |                  | Bucket Cylinder<br>Condition: |             |                     | No Damages Observed |
| Blade:                             | N/A B                         |           | Blad                   | e Condition:                |      |                  | Blade Cylinder<br>Condition:  |             | No Damages Observed |                     |
| Thumb:                             | No Thu                        |           | Thur                   | mb Condition:               | NA   |                  | Thumb Cylinder<br>Condition:  |             | ıder                | NA                  |
| Swing Tower Cylinder:              | No                            |           |                        | g Tower Cylinder<br>lition: | NA   |                  | Sti                           | ick Cylinde | er:                 | Yes                 |
| Boom Cylinder:                     | Yes                           |           |                        | n Cylinder<br>lition:       | Goo  | od Condition     | Ad                            | lditional C | ylinders:           | Yes                 |
| Additional Cylinders<br>Condition: | Good Condition Addition Name: |           | tional Cylinders<br>e: | Hydraulic Coupler Cylinder  |      |                  |                               |             |                     |                     |
| Attachment Type:                   | Blade Attac                   |           | chment Condition:      | No Damages Observed         |      |                  |                               |             |                     |                     |
|                                    |                               |           |                        | Engine                      | e De | etails           |                               |             |                     |                     |
| Engine Compartment:                |                               | See Notes |                        | 0                           |      | Dipstick:        |                               |             | Good Level / Go     | ood Color           |
| Tracks                             |                               |           |                        |                             |      |                  |                               |             |                     |                     |
| Right Track Condition:             | See Notes Right Track         |           | Right Track Brand:     |                             |      |                  | Right Track Size:             |             | Obstructed          |                     |
| Right Track Tread                  | 2.75"                         |           |                        | Disk4 Toronk LD             |      | N. D. Ol. I      | 1                             | Di-lat T    | ala Carra alari     | N. D. Ol.           |