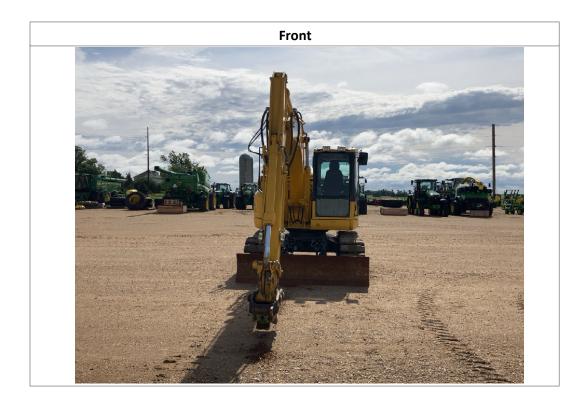

### **Observations / Comments**

The Front and Rear Lights are not operational. The bucket is missing. The rear counterweight has paint scratches on it. Both of the tracks appear to be loose. The unit is showing a warning for the fan control system abnormality on the dash at the time of inspection. The headliner and roof panel are stained. The armrests on the operator seat are worn. The bottom aftermarket seat cover is coming off. The left foot pedal pad cover is missing. The front right sheet metal panel is dented and the paint is missing. The right center sheet metal cover is bent and dented. The rear right compartment door panel is bent and dented. The front right step is bent. The engine coolers appear to be dirty. The tie-down loops on the sides of the blade appear to be broken off. The blade lift cylinder shields appear to be missing on top of the cylinders. The rubber track shoes have cuts and gouges in them. Some of the track link pins are starting to show wear. The coolant is low in the reservoir. The front right grab handle appears to be bent. The front left lower sheet metal below the cab appears to be bent.

| прошения об обще                   |                               |           |                        |                             |      |                  |                               |             |                     |                     |
|------------------------------------|-------------------------------|-----------|------------------------|-----------------------------|------|------------------|-------------------------------|-------------|---------------------|---------------------|
| Unit Information                   |                               |           |                        |                             |      |                  |                               |             |                     |                     |
| Engine Hours:                      | 3,747                         |           | EMS Warning Lights:    |                             | Yes  |                  | Yes                           |             |                     |                     |
|                                    | Interior Details              |           |                        |                             |      |                  |                               |             |                     |                     |
| Interior Condition:                | No Damages O                  | bserved   | Oper                   | ator's Seat:                |      | Notes            | Ra                            | idio:       |                     | Yes                 |
| A/C:                               | Yes                           |           | Hand                   | l Controls:                 | No   | Damages Observed | Pe                            | dals:       |                     | See Notes           |
| Floorboard:                        | No Damages                    | Observed  | Powe                   | er Mirrors:                 | No   |                  | Н                             | eated Mirr  | ors:                | No                  |
| Switches and Controls:             | No Damages O                  | bserved   | Cab                    | Mirror:                     | N/A  | <b>.</b>         | Ba                            | ıck-Up Caı  | nera:               | Yes                 |
| Exterior Details                   |                               |           |                        |                             |      |                  |                               |             |                     |                     |
| w                                  | N.B. O                        | , ,       | Cu                     |                             |      |                  |                               | 1 11        |                     | C. N.               |
| Mirrors:                           | No Damages O                  | bserved   | Steps                  | <b>::</b><br>               | See  | Notes            | Handrails:                    |             |                     | See Notes           |
| Exhaust Pipe:                      | No Damages O                  | bserved   | ROP                    | S:                          | No   | Damages Observed | Ur                            | dercarria   | ge:                 | Good Condition      |
| Front Lights:                      | See Notes                     |           | Rear                   | Lights:                     | See  | Notes            | En                            | igine Seria | l Plate:            | Obstructed          |
| Bucket:                            | No B                          |           | Buck                   | et Condition:               | N/A  |                  | Bucket Cylinder<br>Condition: |             |                     | No Damages Observed |
| Blade:                             | N/A B                         |           | Blad                   | e Condition:                |      |                  | Blade Cylinder<br>Condition:  |             | No Damages Observed |                     |
| Thumb:                             | No Thu                        |           | Thur                   | mb Condition:               | NA   |                  | Thumb Cylinder<br>Condition:  |             | ıder                | NA                  |
| Swing Tower Cylinder:              | No                            |           |                        | g Tower Cylinder<br>lition: | NA   |                  | Sti                           | ick Cylinde | er:                 | Yes                 |
| Boom Cylinder:                     | Yes                           |           |                        | n Cylinder<br>lition:       | Goo  | od Condition     | Ad                            | lditional C | ylinders:           | Yes                 |
| Additional Cylinders<br>Condition: | Good Condition Addition Name: |           | tional Cylinders<br>e: | Hydraulic Coupler Cylinder  |      |                  |                               |             |                     |                     |
| Attachment Type:                   | Blade Attac                   |           | chment Condition:      | No Damages Observed         |      |                  |                               |             |                     |                     |
|                                    |                               |           |                        | Engine                      | e De | etails           |                               |             |                     |                     |
| Engine Compartment:                |                               | See Notes |                        | 0                           |      | Dipstick:        |                               |             | Good Level / Go     | ood Color           |
| Tracks                             |                               |           |                        |                             |      |                  |                               |             |                     |                     |
| Right Track Condition:             | See Notes Right Track         |           | Right Track Brand:     |                             |      |                  | Right Track Size:             |             | Obstructed          |                     |
| Right Track Tread                  | 2.75"                         |           |                        | Disk4 Toronk LD             |      | N. D. Ol. I      | 1                             | Di-lat T    | ala Carra alari     | N. D. Ol.           |