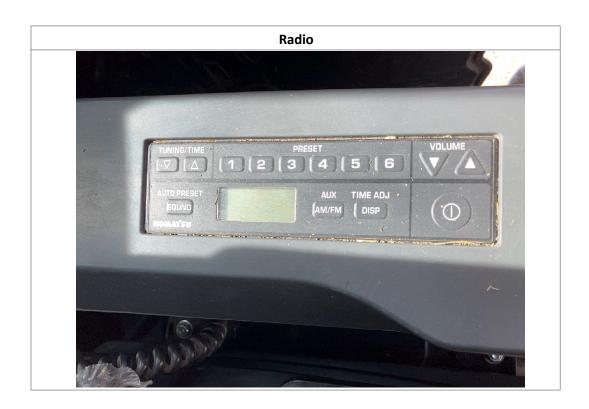

| прошения об обще                   |                               |           |                        |                             |      |                  |                               |             |                     |                     |
|------------------------------------|-------------------------------|-----------|------------------------|-----------------------------|------|------------------|-------------------------------|-------------|---------------------|---------------------|
| Unit Information                   |                               |           |                        |                             |      |                  |                               |             |                     |                     |
| Engine Hours:                      | 3,747                         |           | EMS Warning Lights:    |                             | Yes  |                  | Yes                           |             |                     |                     |
|                                    | Interior Details              |           |                        |                             |      |                  |                               |             |                     |                     |
| Interior Condition:                | No Damages O                  | bserved   | Oper                   | ator's Seat:                |      | Notes            | Ra                            | idio:       |                     | Yes                 |
| A/C:                               | Yes                           |           | Hand                   | l Controls:                 | No   | Damages Observed | Pe                            | dals:       |                     | See Notes           |
| Floorboard:                        | No Damages                    | Observed  | Powe                   | er Mirrors:                 | No   |                  | Н                             | eated Mirr  | ors:                | No                  |
| Switches and Controls:             | No Damages O                  | bserved   | Cab                    | Mirror:                     | N/A  | <b>.</b>         | Ba                            | ıck-Up Caı  | nera:               | Yes                 |
| Exterior Details                   |                               |           |                        |                             |      |                  |                               |             |                     |                     |
| w                                  | N.B. O                        | , ,       | Cu                     |                             |      |                  |                               | 1 11        |                     | C. N.               |
| Mirrors:                           | No Damages O                  | bserved   | Steps                  | <b>::</b><br>               | See  | Notes            | Handrails:                    |             |                     | See Notes           |
| Exhaust Pipe:                      | No Damages O                  | bserved   | ROP                    | S:                          | No   | Damages Observed | Ur                            | dercarria   | ge:                 | Good Condition      |
| Front Lights:                      | See Notes                     |           | Rear                   | Lights:                     | See  | Notes            | En                            | igine Seria | l Plate:            | Obstructed          |
| Bucket:                            | No B                          |           | Buck                   | et Condition:               | N/A  |                  | Bucket Cylinder<br>Condition: |             |                     | No Damages Observed |
| Blade:                             | N/A B                         |           | Blad                   | e Condition:                |      |                  | Blade Cylinder<br>Condition:  |             | No Damages Observed |                     |
| Thumb:                             | No Thu                        |           | Thur                   | mb Condition:               | NA   |                  | Thumb Cylinder<br>Condition:  |             | ıder                | NA                  |
| Swing Tower Cylinder:              | No                            |           |                        | g Tower Cylinder<br>lition: | NA   |                  | Sti                           | ick Cylinde | er:                 | Yes                 |
| Boom Cylinder:                     | Yes                           |           |                        | n Cylinder<br>lition:       | Goo  | od Condition     | Ad                            | lditional C | ylinders:           | Yes                 |
| Additional Cylinders<br>Condition: | Good Condition Addition Name: |           | tional Cylinders<br>e: | Hydraulic Coupler Cylinder  |      |                  |                               |             |                     |                     |
| Attachment Type:                   | Blade Attac                   |           | chment Condition:      | No Damages Observed         |      |                  |                               |             |                     |                     |
|                                    |                               |           |                        | Engine                      | e De | etails           |                               |             |                     |                     |
| Engine Compartment:                |                               | See Notes |                        | 0                           |      | Dipstick:        |                               |             | Good Level / Go     | ood Color           |
| Tracks                             |                               |           |                        |                             |      |                  |                               |             |                     |                     |
| Right Track Condition:             | See Notes Right Track         |           | Right Track Brand:     |                             |      |                  | Right Track Size:             |             | Obstructed          |                     |
| Right Track Tread                  | 2.75"                         |           |                        | Disk4 Toronk LD             |      | N. D. Ol. I      | 1                             | Di-lat T    | ala Carra alari     | N. D. Ol.           |