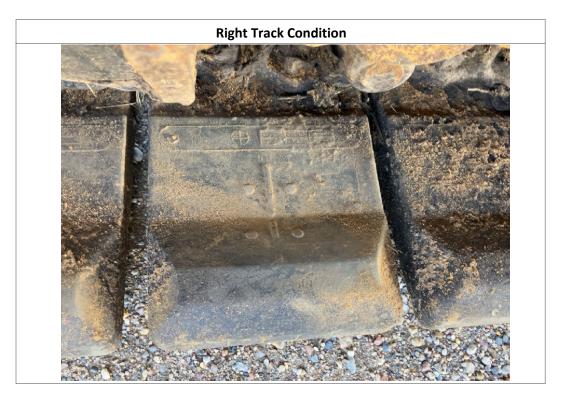

### **Observations / Comments**

The Front and Rear Lights are not operational. The bucket is missing. The rear counterweight has paint scratches on it. Both of the tracks appear to be loose. The unit is showing a warning for the fan control system abnormality on the dash at the time of inspection. The headliner and roof panel are stained. The armrests on the operator seat are worn. The bottom aftermarket seat cover is coming off. The left foot pedal pad cover is missing. The front right sheet metal panel is dented and the paint is missing. The right center sheet metal cover is bent and dented. The rear right compartment door panel is bent and dented. The front right step is bent. The engine coolers appear to be dirty. The tie-down loops on the sides of the blade appear to be broken off. The blade lift cylinder shields appear to be missing on top of the cylinders. The rubber track shoes have cuts and gouges in them. Some of the track link pins are starting to show wear. The coolant is low in the reservoir. The front right grab handle appears to be bent. The front left lower sheet metal below the cab appears to be bent.

| прошения об обще                   |                               |           |                        |                             |      |                  |                               |             |                     |                     |
|------------------------------------|-------------------------------|-----------|------------------------|-----------------------------|------|------------------|-------------------------------|-------------|---------------------|---------------------|
| Unit Information                   |                               |           |                        |                             |      |                  |                               |             |                     |                     |
| Engine Hours:                      | 3,747                         |           | EMS Warning Lights:    |                             | Yes  |                  | Yes                           |             |                     |                     |
|                                    | Interior Details              |           |                        |                             |      |                  |                               |             |                     |                     |
| Interior Condition:                | No Damages O                  | bserved   | Oper                   | ator's Seat:                |      | Notes            | Ra                            | idio:       |                     | Yes                 |
| A/C:                               | Yes                           |           | Hand                   | l Controls:                 | No   | Damages Observed | Pe                            | dals:       |                     | See Notes           |
| Floorboard:                        | No Damages                    | Observed  | Powe                   | er Mirrors:                 | No   |                  | Н                             | eated Mirr  | ors:                | No                  |
| Switches and Controls:             | No Damages O                  | bserved   | Cab                    | Mirror:                     | N/A  | <b>.</b>         | Ba                            | ıck-Up Caı  | nera:               | Yes                 |
| Exterior Details                   |                               |           |                        |                             |      |                  |                               |             |                     |                     |
| w                                  | N.B. O                        | , ,       | Cu                     |                             |      |                  |                               | 1 11        |                     | C. N.               |
| Mirrors:                           | No Damages O                  | bserved   | Steps                  | <b>::</b><br>               | See  | Notes            | Handrails:                    |             |                     | See Notes           |
| Exhaust Pipe:                      | No Damages O                  | bserved   | ROP                    | S:                          | No   | Damages Observed | Ur                            | dercarria   | ge:                 | Good Condition      |
| Front Lights:                      | See Notes                     |           | Rear                   | Lights:                     | See  | Notes            | En                            | igine Seria | l Plate:            | Obstructed          |
| Bucket:                            | No B                          |           | Buck                   | et Condition:               | N/A  |                  | Bucket Cylinder<br>Condition: |             |                     | No Damages Observed |
| Blade:                             | N/A B                         |           | Blad                   | e Condition:                |      |                  | Blade Cylinder<br>Condition:  |             | No Damages Observed |                     |
| Thumb:                             | No Thu                        |           | Thur                   | mb Condition:               | NA   |                  | Thumb Cylinder<br>Condition:  |             | ıder                | NA                  |
| Swing Tower Cylinder:              | No                            |           |                        | g Tower Cylinder<br>lition: | NA   |                  | Sti                           | ick Cylinde | er:                 | Yes                 |
| Boom Cylinder:                     | Yes                           |           |                        | n Cylinder<br>lition:       | Goo  | od Condition     | Ad                            | lditional C | ylinders:           | Yes                 |
| Additional Cylinders<br>Condition: | Good Condition Addition Name: |           | tional Cylinders<br>e: | Hydraulic Coupler Cylinder  |      |                  |                               |             |                     |                     |
| Attachment Type:                   | Blade Attac                   |           | chment Condition:      | No Damages Observed         |      |                  |                               |             |                     |                     |
|                                    |                               |           |                        | Engine                      | e De | etails           |                               |             |                     |                     |
| Engine Compartment:                |                               | See Notes |                        | 0                           |      | Dipstick:        |                               |             | Good Level / Go     | ood Color           |
| Tracks                             |                               |           |                        |                             |      |                  |                               |             |                     |                     |
| Right Track Condition:             | See Notes Right Track         |           | Right Track Brand:     |                             |      |                  | Right Track Size:             |             | Obstructed          |                     |
| Right Track Tread                  | 2.75"                         |           |                        | Disk4 Toronk LD             |      | N. D. Ol. I      | 1                             | Di-lat T    | ala Carra alari     | N. D. Ol.           |

| Tracks                                  |                     |                    |                     |                       |                     |  |
|-----------------------------------------|---------------------|--------------------|---------------------|-----------------------|---------------------|--|
| Right Track Condition:                  | See Notes           | Right Track Brand: | Obstructed          | Right Track Size:     | Obstructed          |  |
| Right Track Tread<br>Depth Measurement: | 2.75"               | Right Track-Idler: | No Damages Observed | Right Track-Sprocket: | No Damages Observed |  |
| Right Track Rollers:                    | No Damages Observed |                    |                     |                       |                     |  |
| Left Track Condition:                   | No Damages Observed | Left Track Brand:  | Bridgestone         | Left Track Size:      | Obstructed          |  |
| Left Track Tread Depth<br>Measurement:  | 2.75"               | Left Track-Idler:  | No Damages Observed | Left Track-Sprocket:  | No Damages Observed |  |
| Left Track Rollers:                     | No Damages Observed |                    |                     |                       |                     |  |