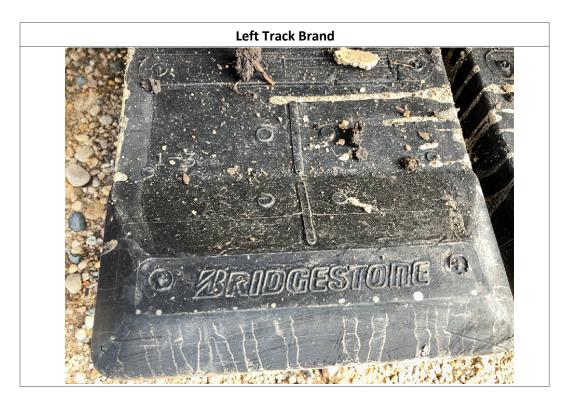

| Tracks                                  |                     |                    |                     |                       |                     |  |
|-----------------------------------------|---------------------|--------------------|---------------------|-----------------------|---------------------|--|
| Right Track Condition:                  | See Notes           | Right Track Brand: | Obstructed          | Right Track Size:     | Obstructed          |  |
| Right Track Tread<br>Depth Measurement: | 2.75"               | Right Track-Idler: | No Damages Observed | Right Track-Sprocket: | No Damages Observed |  |
| Right Track Rollers:                    | No Damages Observed |                    |                     |                       |                     |  |
| Left Track Condition:                   | No Damages Observed | Left Track Brand:  | Bridgestone         | Left Track Size:      | Obstructed          |  |
| Left Track Tread Depth<br>Measurement:  | 2.75"               | Left Track-Idler:  | No Damages Observed | Left Track-Sprocket:  | No Damages Observed |  |
| Left Track Rollers:                     | No Damages Observed |                    |                     |                       |                     |  |