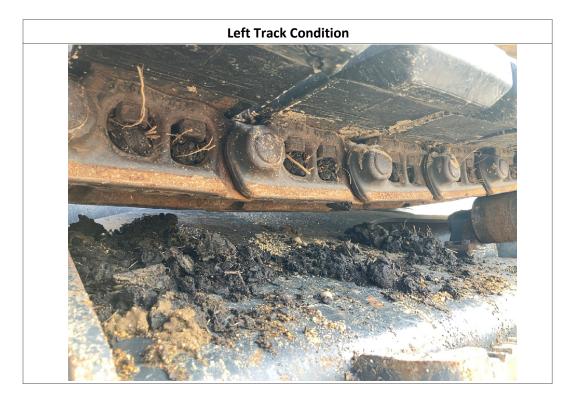

| Tracks                                  |                     |                    |                     |                       |                     |  |
|-----------------------------------------|---------------------|--------------------|---------------------|-----------------------|---------------------|--|
| Right Track Condition:                  | See Notes           | Right Track Brand: | Obstructed          | Right Track Size:     | Obstructed          |  |
| Right Track Tread<br>Depth Measurement: | 2.75"               | Right Track-Idler: | No Damages Observed | Right Track-Sprocket: | No Damages Observed |  |
| Right Track Rollers:                    | No Damages Observed |                    |                     |                       |                     |  |
| Left Track Condition:                   | No Damages Observed | Left Track Brand:  | Bridgestone         | Left Track Size:      | Obstructed          |  |
| Left Track Tread Depth<br>Measurement:  | 2.75"               | Left Track-Idler:  | No Damages Observed | Left Track-Sprocket:  | No Damages Observed |  |
| Left Track Rollers:                     | No Damages Observed |                    |                     |                       |                     |  |