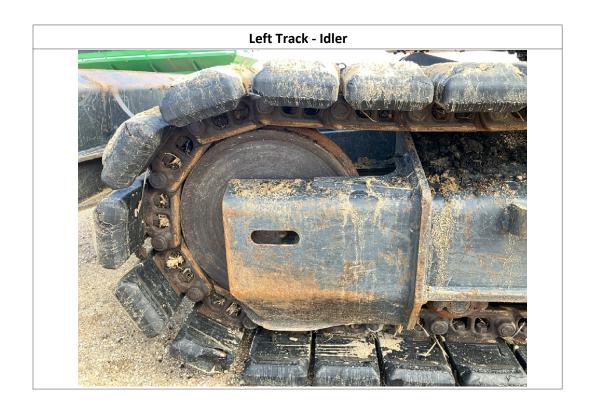

| Tracks                                  |                     |                    |                     |                       |                     |  |
|-----------------------------------------|---------------------|--------------------|---------------------|-----------------------|---------------------|--|
| Right Track Condition:                  | See Notes           | Right Track Brand: | Obstructed          | Right Track Size:     | Obstructed          |  |
| Right Track Tread<br>Depth Measurement: | 2.75"               | Right Track-Idler: | No Damages Observed | Right Track-Sprocket: | No Damages Observed |  |
| Right Track Rollers:                    | No Damages Observed |                    |                     |                       |                     |  |
| Left Track Condition:                   | No Damages Observed | Left Track Brand:  | Bridgestone         | Left Track Size:      | Obstructed          |  |
| Left Track Tread Depth<br>Measurement:  | 2.75"               | Left Track-Idler:  | No Damages Observed | Left Track-Sprocket:  | No Damages Observed |  |
| Left Track Rollers:                     | No Damages Observed |                    |                     |                       |                     |  |