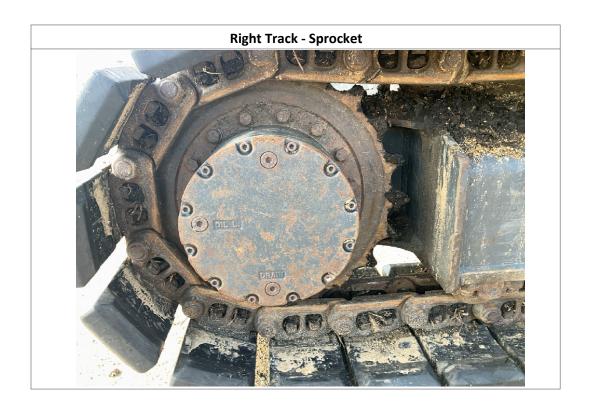

| Tracks                                  |                     |                    |                     |                       |                     |  |
|-----------------------------------------|---------------------|--------------------|---------------------|-----------------------|---------------------|--|
| Right Track Condition:                  | See Notes           | Right Track Brand: | Obstructed          | Right Track Size:     | Obstructed          |  |
| Right Track Tread<br>Depth Measurement: | 2.75"               | Right Track-Idler: | No Damages Observed | Right Track-Sprocket: | No Damages Observed |  |
| Right Track Rollers:                    | No Damages Observed |                    |                     |                       |                     |  |
| Left Track Condition:                   | No Damages Observed | Left Track Brand:  | Bridgestone         | Left Track Size:      | Obstructed          |  |
| Left Track Tread Depth<br>Measurement:  | 2.75"               | Left Track-Idler:  | No Damages Observed | Left Track-Sprocket:  | No Damages Observed |  |
| Left Track Rollers:                     | No Damages Observed |                    |                     |                       |                     |  |