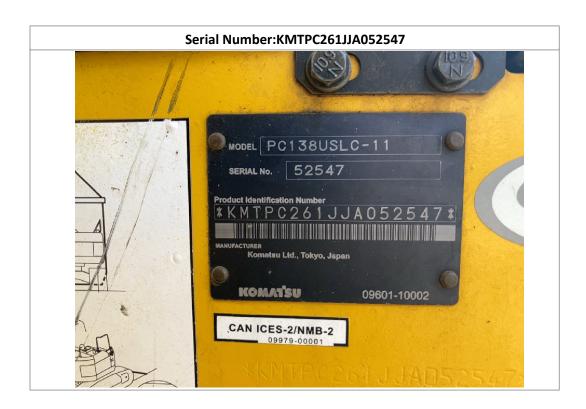

| Inspection Detail       |                                           |       |                   |  |  |  |  |
|-------------------------|-------------------------------------------|-------|-------------------|--|--|--|--|
| Client:                 | CloudStore                                |       |                   |  |  |  |  |
| Inspected by:           |                                           |       |                   |  |  |  |  |
| Location of Inspection: | 1116 MN-23, Pipestone, MN 56164           |       |                   |  |  |  |  |
| Phone No / Email:       | +1 507 820 1720 / nonapplicable@gmail.com |       |                   |  |  |  |  |
| Date of Inspection:     | 6/19/2024                                 | Job#: | 8688u58jk         |  |  |  |  |
| Year:                   | 2019                                      | Make: | Komatsu           |  |  |  |  |
| Model:                  | PC138US                                   | VIN:  | KMTPC261JJA052547 |  |  |  |  |