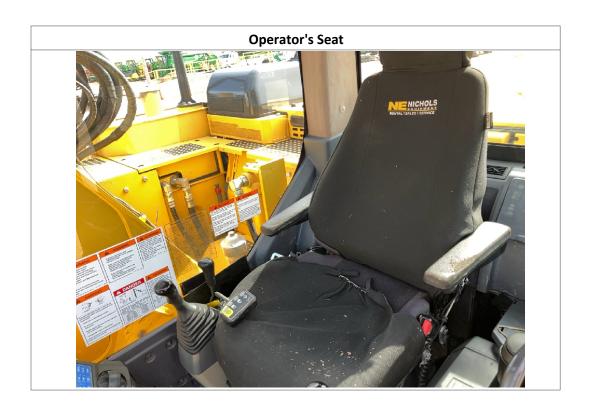

### **Observations / Comments**

The Front and Rear Lights are not operational. The bucket is missing. The rear counterweight has paint scratches on it. Both of the tracks appear to be loose. The unit is showing a warning for the fan control system abnormality on the dash at the time of inspection. The headliner and roof panel are stained. The armrests on the operator seat are worn. The bottom aftermarket seat cover is coming off. The left foot pedal pad cover is missing. The front right sheet metal panel is dented and the paint is missing. The right center sheet metal cover is bent and dented. The rear right compartment door panel is bent and dented. The front right step is bent. The engine coolers appear to be dirty. The tie-down loops on the sides of the blade appear to be broken off. The blade lift cylinder shields appear to be missing on top of the cylinders. The rubber track shoes have cuts and gouges in them. Some of the track link pins are starting to show wear. The coolant is low in the reservoir. The front right grab handle appears to be bent. The front left lower sheet metal below the cab appears to be bent.

| прошения об обще                   |                               |           |                        |                             |      |                  |                               |             |                     |                     |
|------------------------------------|-------------------------------|-----------|------------------------|-----------------------------|------|------------------|-------------------------------|-------------|---------------------|---------------------|
| Unit Information                   |                               |           |                        |                             |      |                  |                               |             |                     |                     |
| Engine Hours:                      | 3,747                         |           | EMS Warning Lights:    |                             | Yes  |                  | Yes                           |             |                     |                     |
|                                    | Interior Details              |           |                        |                             |      |                  |                               |             |                     |                     |
| Interior Condition:                | No Damages O                  | bserved   | Oper                   | ator's Seat:                |      | Notes            | Ra                            | idio:       |                     | Yes                 |
| A/C:                               | Yes                           |           | Hand                   | l Controls:                 | No   | Damages Observed | Pe                            | dals:       |                     | See Notes           |
| Floorboard:                        | No Damages                    | Observed  | Powe                   | er Mirrors:                 | No   |                  | Н                             | eated Mirr  | ors:                | No                  |
| Switches and Controls:             | No Damages O                  | bserved   | Cab                    | Mirror:                     | N/A  | <b>.</b>         | Ba                            | ıck-Up Caı  | nera:               | Yes                 |
| Exterior Details                   |                               |           |                        |                             |      |                  |                               |             |                     |                     |
| w                                  | N.B. O                        | , ,       | Cu                     |                             |      |                  |                               | 1 11        |                     | C. N.               |
| Mirrors:                           | No Damages O                  | bserved   | Steps                  | <b>::</b><br>               | See  | Notes            | Handrails:                    |             |                     | See Notes           |
| Exhaust Pipe:                      | No Damages O                  | bserved   | ROP                    | S:                          | No   | Damages Observed | Ur                            | dercarria   | ge:                 | Good Condition      |
| Front Lights:                      | See Notes                     |           | Rear                   | Lights:                     | See  | Notes            | En                            | igine Seria | l Plate:            | Obstructed          |
| Bucket:                            | No B                          |           | Buck                   | et Condition:               | N/A  |                  | Bucket Cylinder<br>Condition: |             |                     | No Damages Observed |
| Blade:                             | N/A B                         |           | Blad                   | e Condition:                |      |                  | Blade Cylinder<br>Condition:  |             | No Damages Observed |                     |
| Thumb:                             | No Thu                        |           | Thur                   | mb Condition:               | NA   |                  | Thumb Cylinder<br>Condition:  |             | ıder                | NA                  |
| Swing Tower Cylinder:              | No                            |           |                        | g Tower Cylinder<br>lition: | NA   |                  | Sti                           | ick Cylinde | er:                 | Yes                 |
| Boom Cylinder:                     | Yes                           |           |                        | n Cylinder<br>lition:       | Goo  | od Condition     | Ad                            | lditional C | ylinders:           | Yes                 |
| Additional Cylinders<br>Condition: | Good Condition Addition Name: |           | tional Cylinders<br>e: | Hydraulic Coupler Cylinder  |      |                  |                               |             |                     |                     |
| Attachment Type:                   | Blade Attac                   |           | chment Condition:      | No Damages Observed         |      |                  |                               |             |                     |                     |
|                                    |                               |           |                        | Engine                      | e De | etails           |                               |             |                     |                     |
| Engine Compartment:                |                               | See Notes |                        | 0                           |      | Dipstick:        |                               |             | Good Level / Go     | ood Color           |
| Tracks                             |                               |           |                        |                             |      |                  |                               |             |                     |                     |
| Right Track Condition:             | See Notes Right Track         |           | Right Track Brand:     |                             |      |                  | Right Track Size:             |             | Obstructed          |                     |
| Right Track Tread                  | 2.75"                         |           |                        | Disk4 Toronk LD             |      | N. D. Ol. I      | 1                             | Di-lat T    | ala Carra alari     | N. D. Ol.           |