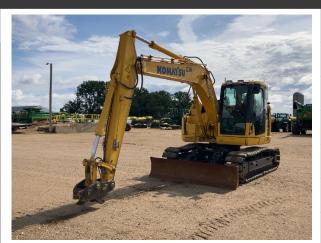

### **Observations / Comments**

The Front and Rear Lights are not operational. The bucket is missing. The rear counterweight has paint scratches on it. Both of the tracks appear to be loose. The unit is showing a warning for the fan control system abnormality on the dash at the time of inspection. The headliner and roof panel are stained. The armrests on the operator seat are worn. The bottom aftermarket seat cover is coming off. The left foot pedal pad cover is missing. The front right sheet metal panel is dented and the paint is missing. The right center sheet metal cover is bent and dented. The rear right compartment door panel is bent and dented. The front right step is bent. The engine coolers appear to be dirty. The tie-down loops on the sides of the blade appear to be broken off. The blade lift cylinder shields appear to be missing on top of the cylinders. The rubber track shoes have cuts and gouges in them. Some of the track link pins are starting to show wear. The coolant is low in the reservoir. The front right grab handle appears to be bent. The front left lower sheet metal below the cab appears to be bent.

| прошения об обще                   |                               |           |                        |                             |      |                  |                               |             |                     |                     |
|------------------------------------|-------------------------------|-----------|------------------------|-----------------------------|------|------------------|-------------------------------|-------------|---------------------|---------------------|
| Unit Information                   |                               |           |                        |                             |      |                  |                               |             |                     |                     |
| Engine Hours:                      | 3,747                         |           | EMS Warning Lights:    |                             | Yes  |                  | Yes                           |             |                     |                     |
|                                    | Interior Details              |           |                        |                             |      |                  |                               |             |                     |                     |
| Interior Condition:                | No Damages O                  | bserved   | Oper                   | ator's Seat:                |      | Notes            | Ra                            | idio:       |                     | Yes                 |
| A/C:                               | Yes                           |           | Hand                   | l Controls:                 | No   | Damages Observed | Pe                            | dals:       |                     | See Notes           |
| Floorboard:                        | No Damages                    | Observed  | Powe                   | er Mirrors:                 | No   |                  | Н                             | eated Mirr  | ors:                | No                  |
| Switches and Controls:             | No Damages O                  | bserved   | Cab                    | Mirror:                     | N/A  | <b>.</b>         | Ba                            | ıck-Up Caı  | nera:               | Yes                 |
| Exterior Details                   |                               |           |                        |                             |      |                  |                               |             |                     |                     |
| w                                  | N.B. O                        | , ,       | Cu                     |                             |      |                  |                               | 1 11        |                     | C. N.               |
| Mirrors:                           | No Damages O                  | bserved   | Steps                  | <b>::</b><br>               | See  | Notes            | Handrails:                    |             |                     | See Notes           |
| Exhaust Pipe:                      | No Damages O                  | bserved   | ROP                    | S:                          | No   | Damages Observed | Ur                            | dercarria   | ge:                 | Good Condition      |
| Front Lights:                      | See Notes                     |           | Rear                   | Lights:                     | See  | Notes            | En                            | igine Seria | l Plate:            | Obstructed          |
| Bucket:                            | No B                          |           | Buck                   | et Condition:               | N/A  |                  | Bucket Cylinder<br>Condition: |             |                     | No Damages Observed |
| Blade:                             | N/A B                         |           | Blad                   | e Condition:                |      |                  | Blade Cylinder<br>Condition:  |             | No Damages Observed |                     |
| Thumb:                             | No Thu                        |           | Thur                   | mb Condition:               | NA   |                  | Thumb Cylinder<br>Condition:  |             | ıder                | NA                  |
| Swing Tower Cylinder:              | No                            |           |                        | g Tower Cylinder<br>lition: | NA   |                  | Sti                           | ick Cylinde | er:                 | Yes                 |
| Boom Cylinder:                     | Yes                           |           |                        | n Cylinder<br>lition:       | Goo  | od Condition     | Ad                            | lditional C | ylinders:           | Yes                 |
| Additional Cylinders<br>Condition: | Good Condition Addition Name: |           | tional Cylinders<br>e: | Hydraulic Coupler Cylinder  |      |                  |                               |             |                     |                     |
| Attachment Type:                   | Blade Attac                   |           | chment Condition:      | No Damages Observed         |      |                  |                               |             |                     |                     |
|                                    |                               |           |                        | Engine                      | e De | etails           |                               |             |                     |                     |
| Engine Compartment:                |                               | See Notes |                        | 0                           |      | Dipstick:        |                               |             | Good Level / Go     | ood Color           |
| Tracks                             |                               |           |                        |                             |      |                  |                               |             |                     |                     |
| Right Track Condition:             | See Notes Right Track         |           | Right Track Brand:     |                             |      |                  | Right Track Size:             |             | Obstructed          |                     |
| Right Track Tread                  | 2.75"                         |           |                        | Disk4 Toronk LD             |      | N. D. Ol. I      | 1                             | Di-lat T    | ala Carra alari     | N. D. Ol.           |