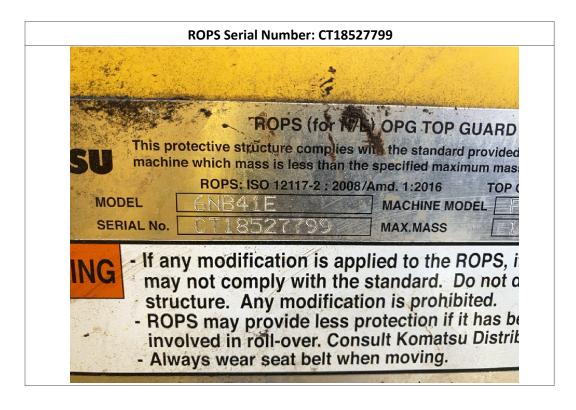

| прошения об обще                   |                               |           |                        |                             |      |                  |                               |             |                     |                     |
|------------------------------------|-------------------------------|-----------|------------------------|-----------------------------|------|------------------|-------------------------------|-------------|---------------------|---------------------|
| Unit Information                   |                               |           |                        |                             |      |                  |                               |             |                     |                     |
| Engine Hours:                      | 3,747                         |           | EMS Warning Lights:    |                             | Yes  |                  | Yes                           |             |                     |                     |
|                                    | Interior Details              |           |                        |                             |      |                  |                               |             |                     |                     |
| Interior Condition:                | No Damages O                  | bserved   | Oper                   | ator's Seat:                |      | Notes            | Ra                            | idio:       |                     | Yes                 |
| A/C:                               | Yes                           |           | Hand                   | l Controls:                 | No   | Damages Observed | Pe                            | dals:       |                     | See Notes           |
| Floorboard:                        | No Damages                    | Observed  | Powe                   | er Mirrors:                 | No   |                  | Н                             | eated Mirr  | ors:                | No                  |
| Switches and Controls:             | No Damages O                  | bserved   | Cab                    | Mirror:                     | N/A  | <b>.</b>         | Ba                            | ıck-Up Caı  | nera:               | Yes                 |
| Exterior Details                   |                               |           |                        |                             |      |                  |                               |             |                     |                     |
| w                                  | N.B. O                        | , ,       | Cu                     |                             |      |                  |                               | 1 11        |                     | C. N.               |
| Mirrors:                           | No Damages O                  | bserved   | Steps                  | <b>::</b><br>               | See  | Notes            | Handrails:                    |             |                     | See Notes           |
| Exhaust Pipe:                      | No Damages O                  | bserved   | ROP                    | S:                          | No   | Damages Observed | Ur                            | dercarria   | ge:                 | Good Condition      |
| Front Lights:                      | See Notes                     |           | Rear                   | Lights:                     | See  | Notes            | En                            | igine Seria | l Plate:            | Obstructed          |
| Bucket:                            | No B                          |           | Buck                   | et Condition:               | N/A  |                  | Bucket Cylinder<br>Condition: |             |                     | No Damages Observed |
| Blade:                             | N/A B                         |           | Blad                   | e Condition:                |      |                  | Blade Cylinder<br>Condition:  |             | No Damages Observed |                     |
| Thumb:                             | No Thu                        |           | Thur                   | mb Condition:               | NA   |                  | Thumb Cylinder<br>Condition:  |             | ıder                | NA                  |
| Swing Tower Cylinder:              | No                            |           |                        | g Tower Cylinder<br>lition: | NA   |                  | Sti                           | ick Cylinde | er:                 | Yes                 |
| Boom Cylinder:                     | Yes                           |           |                        | n Cylinder<br>lition:       | Goo  | od Condition     | Ad                            | lditional C | ylinders:           | Yes                 |
| Additional Cylinders<br>Condition: | Good Condition Addition Name: |           | tional Cylinders<br>e: | Hydraulic Coupler Cylinder  |      |                  |                               |             |                     |                     |
| Attachment Type:                   | Blade Attac                   |           | chment Condition:      | No Damages Observed         |      |                  |                               |             |                     |                     |
|                                    |                               |           |                        | Engine                      | e De | etails           |                               |             |                     |                     |
| Engine Compartment:                |                               | See Notes |                        | 0                           |      | Dipstick:        |                               |             | Good Level / Go     | ood Color           |
| Tracks                             |                               |           |                        |                             |      |                  |                               |             |                     |                     |
| Right Track Condition:             | See Notes Right Track         |           | Right Track Brand:     |                             |      |                  | Right Track Size:             |             | Obstructed          |                     |
| Right Track Tread                  | 2.75"                         |           |                        | Disk4 Toronk LD             |      | N. D. Ol. I      | 1                             | Di-lat T    | ala Carra alari     | N. D. Ol.           |