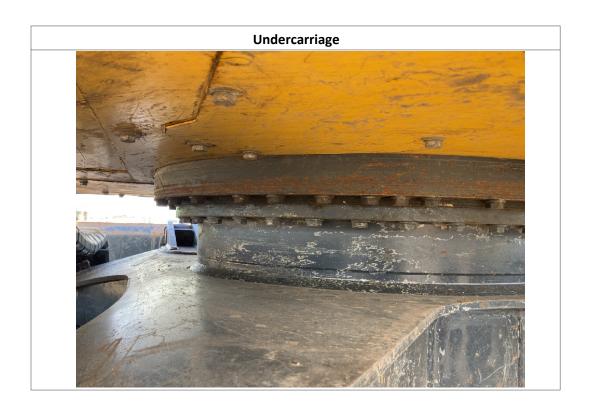

| прошения об обще                   |                               |           |                        |                             |      |                  |                               |             |                     |                     |
|------------------------------------|-------------------------------|-----------|------------------------|-----------------------------|------|------------------|-------------------------------|-------------|---------------------|---------------------|
| Unit Information                   |                               |           |                        |                             |      |                  |                               |             |                     |                     |
| Engine Hours:                      | 3,747                         |           | EMS Warning Lights:    |                             | Yes  |                  | Yes                           |             |                     |                     |
|                                    | Interior Details              |           |                        |                             |      |                  |                               |             |                     |                     |
| Interior Condition:                | No Damages O                  | bserved   | Oper                   | ator's Seat:                |      | Notes            | Ra                            | idio:       |                     | Yes                 |
| A/C:                               | Yes                           |           | Hand                   | l Controls:                 | No   | Damages Observed | Pe                            | dals:       |                     | See Notes           |
| Floorboard:                        | No Damages                    | Observed  | Powe                   | er Mirrors:                 | No   |                  | Н                             | eated Mirr  | ors:                | No                  |
| Switches and Controls:             | No Damages O                  | bserved   | Cab                    | Mirror:                     | N/A  | <b>.</b>         | Ba                            | ıck-Up Caı  | nera:               | Yes                 |
| Exterior Details                   |                               |           |                        |                             |      |                  |                               |             |                     |                     |
| w                                  | N.B. O                        | , ,       | Cu                     |                             |      |                  |                               | 1 11        |                     | C. N.               |
| Mirrors:                           | No Damages O                  | bserved   | Steps                  | <b>::</b><br>               | See  | Notes            | Handrails:                    |             |                     | See Notes           |
| Exhaust Pipe:                      | No Damages O                  | bserved   | ROP                    | S:                          | No   | Damages Observed | Ur                            | dercarria   | ge:                 | Good Condition      |
| Front Lights:                      | See Notes                     |           | Rear                   | Lights:                     | See  | Notes            | En                            | igine Seria | l Plate:            | Obstructed          |
| Bucket:                            | No B                          |           | Buck                   | et Condition:               | N/A  |                  | Bucket Cylinder<br>Condition: |             |                     | No Damages Observed |
| Blade:                             | N/A B                         |           | Blad                   | e Condition:                |      |                  | Blade Cylinder<br>Condition:  |             | No Damages Observed |                     |
| Thumb:                             | No Thu                        |           | Thur                   | mb Condition:               | NA   |                  | Thumb Cylinder<br>Condition:  |             | ıder                | NA                  |
| Swing Tower Cylinder:              | No                            |           |                        | g Tower Cylinder<br>lition: | NA   |                  | Sti                           | ick Cylinde | er:                 | Yes                 |
| Boom Cylinder:                     | Yes                           |           |                        | n Cylinder<br>lition:       | Goo  | od Condition     | Ad                            | lditional C | ylinders:           | Yes                 |
| Additional Cylinders<br>Condition: | Good Condition Addition Name: |           | tional Cylinders<br>e: | Hydraulic Coupler Cylinder  |      |                  |                               |             |                     |                     |
| Attachment Type:                   | Blade Attac                   |           | chment Condition:      | No Damages Observed         |      |                  |                               |             |                     |                     |
|                                    |                               |           |                        | Engine                      | e De | etails           |                               |             |                     |                     |
| Engine Compartment:                |                               | See Notes |                        | 0                           |      | Dipstick:        |                               |             | Good Level / Go     | ood Color           |
| Tracks                             |                               |           |                        |                             |      |                  |                               |             |                     |                     |
| Right Track Condition:             | See Notes Right Track         |           | Right Track Brand:     |                             |      |                  | Right Track Size:             |             | Obstructed          |                     |
| Right Track Tread                  | 2.75"                         |           |                        | Disk4 Toronk LD             |      | N. D. Ol. I      | 1                             | Di-lat T    | ala Carra alari     | N. D. Ol.           |