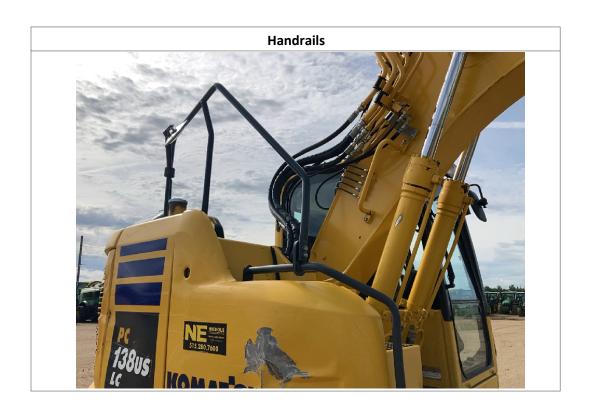

| прошения об обще                   |                               |           |                        |                             |      |                  |                               |             |                     |                     |
|------------------------------------|-------------------------------|-----------|------------------------|-----------------------------|------|------------------|-------------------------------|-------------|---------------------|---------------------|
| Unit Information                   |                               |           |                        |                             |      |                  |                               |             |                     |                     |
| Engine Hours:                      | 3,747                         |           | EMS Warning Lights:    |                             | Yes  |                  | Yes                           |             |                     |                     |
|                                    | Interior Details              |           |                        |                             |      |                  |                               |             |                     |                     |
| Interior Condition:                | No Damages O                  | bserved   | Oper                   | ator's Seat:                |      | Notes            | Ra                            | idio:       |                     | Yes                 |
| A/C:                               | Yes                           |           | Hand                   | l Controls:                 | No   | Damages Observed | Pe                            | dals:       |                     | See Notes           |
| Floorboard:                        | No Damages                    | Observed  | Powe                   | er Mirrors:                 | No   |                  | Н                             | eated Mirr  | ors:                | No                  |
| Switches and Controls:             | No Damages O                  | bserved   | Cab                    | Mirror:                     | N/A  | <b>.</b>         | Ba                            | ıck-Up Caı  | nera:               | Yes                 |
| Exterior Details                   |                               |           |                        |                             |      |                  |                               |             |                     |                     |
| w                                  | N.B. O                        | , ,       | Cu                     |                             |      |                  |                               | 1 11        |                     | C. N.               |
| Mirrors:                           | No Damages O                  | bserved   | Steps                  | <b>::</b><br>               | See  | Notes            | Handrails:                    |             |                     | See Notes           |
| Exhaust Pipe:                      | No Damages O                  | bserved   | ROP                    | S:                          | No   | Damages Observed | Ur                            | dercarria   | ge:                 | Good Condition      |
| Front Lights:                      | See Notes                     |           | Rear                   | Lights:                     | See  | Notes            | En                            | igine Seria | l Plate:            | Obstructed          |
| Bucket:                            | No B                          |           | Buck                   | et Condition:               | N/A  |                  | Bucket Cylinder<br>Condition: |             |                     | No Damages Observed |
| Blade:                             | N/A B                         |           | Blad                   | e Condition:                |      |                  | Blade Cylinder<br>Condition:  |             | No Damages Observed |                     |
| Thumb:                             | No Thu                        |           | Thur                   | mb Condition:               | NA   |                  | Thumb Cylinder<br>Condition:  |             | ıder                | NA                  |
| Swing Tower Cylinder:              | No                            |           |                        | g Tower Cylinder<br>lition: | NA   |                  | Sti                           | ick Cylinde | er:                 | Yes                 |
| Boom Cylinder:                     | Yes                           |           |                        | n Cylinder<br>lition:       | Goo  | od Condition     | Ad                            | lditional C | ylinders:           | Yes                 |
| Additional Cylinders<br>Condition: | Good Condition Addition Name: |           | tional Cylinders<br>e: | Hydraulic Coupler Cylinder  |      |                  |                               |             |                     |                     |
| Attachment Type:                   | Blade Attac                   |           | chment Condition:      | No Damages Observed         |      |                  |                               |             |                     |                     |
|                                    |                               |           |                        | Engine                      | e De | etails           |                               |             |                     |                     |
| Engine Compartment:                |                               | See Notes |                        | 0                           |      | Dipstick:        |                               |             | Good Level / Go     | ood Color           |
| Tracks                             |                               |           |                        |                             |      |                  |                               |             |                     |                     |
| Right Track Condition:             | See Notes Right Track         |           | Right Track Brand:     |                             |      |                  | Right Track Size:             |             | Obstructed          |                     |
| Right Track Tread                  | 2.75"                         |           |                        | Disk4 Toronk LD             |      | N. D. Ol. I      | 1                             | Di-lat T    | ala Carra alari     | N. D. Ol.           |