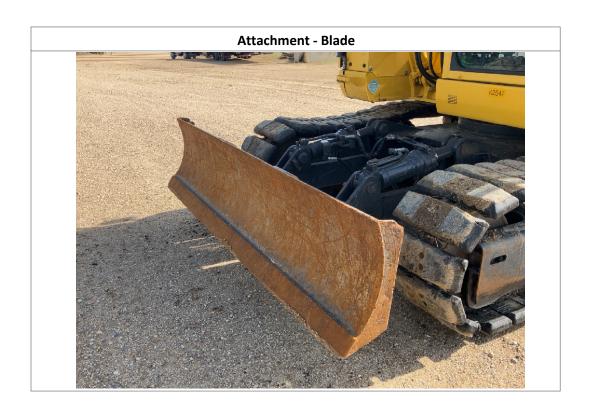

| прошения об обще                   |                               |           |                        |                             |      |                  |                               |             |                     |                     |
|------------------------------------|-------------------------------|-----------|------------------------|-----------------------------|------|------------------|-------------------------------|-------------|---------------------|---------------------|
| Unit Information                   |                               |           |                        |                             |      |                  |                               |             |                     |                     |
| Engine Hours:                      | 3,747                         |           | EMS Warning Lights:    |                             | Yes  |                  | Yes                           |             |                     |                     |
|                                    | Interior Details              |           |                        |                             |      |                  |                               |             |                     |                     |
| Interior Condition:                | No Damages O                  | bserved   | Oper                   | ator's Seat:                |      | Notes            | Ra                            | idio:       |                     | Yes                 |
| A/C:                               | Yes                           |           | Hand                   | l Controls:                 | No   | Damages Observed | Pe                            | dals:       |                     | See Notes           |
| Floorboard:                        | No Damages                    | Observed  | Powe                   | er Mirrors:                 | No   |                  | Н                             | eated Mirr  | ors:                | No                  |
| Switches and Controls:             | No Damages O                  | bserved   | Cab                    | Mirror:                     | N/A  | <b>.</b>         | Ba                            | ıck-Up Caı  | nera:               | Yes                 |
| Exterior Details                   |                               |           |                        |                             |      |                  |                               |             |                     |                     |
| w                                  | N.B. O                        | , ,       | Cu                     |                             |      |                  |                               | 1 11        |                     | C. N.               |
| Mirrors:                           | No Damages O                  | bserved   | Steps                  | <b>::</b><br>               | See  | Notes            | Handrails:                    |             |                     | See Notes           |
| Exhaust Pipe:                      | No Damages O                  | bserved   | ROP                    | S:                          | No   | Damages Observed | Ur                            | dercarria   | ge:                 | Good Condition      |
| Front Lights:                      | See Notes                     |           | Rear                   | Lights:                     | See  | Notes            | En                            | igine Seria | l Plate:            | Obstructed          |
| Bucket:                            | No B                          |           | Buck                   | et Condition:               | N/A  |                  | Bucket Cylinder<br>Condition: |             |                     | No Damages Observed |
| Blade:                             | N/A B                         |           | Blad                   | e Condition:                |      |                  | Blade Cylinder<br>Condition:  |             | No Damages Observed |                     |
| Thumb:                             | No Thu                        |           | Thur                   | mb Condition:               | NA   |                  | Thumb Cylinder<br>Condition:  |             | ıder                | NA                  |
| Swing Tower Cylinder:              | No                            |           |                        | g Tower Cylinder<br>lition: | NA   |                  | Sti                           | ick Cylinde | er:                 | Yes                 |
| Boom Cylinder:                     | Yes                           |           |                        | n Cylinder<br>lition:       | Goo  | od Condition     | Ad                            | lditional C | ylinders:           | Yes                 |
| Additional Cylinders<br>Condition: | Good Condition Addition Name: |           | tional Cylinders<br>e: | Hydraulic Coupler Cylinder  |      |                  |                               |             |                     |                     |
| Attachment Type:                   | Blade Attac                   |           | chment Condition:      | No Damages Observed         |      |                  |                               |             |                     |                     |
|                                    |                               |           |                        | Engine                      | e De | etails           |                               |             |                     |                     |
| Engine Compartment:                |                               | See Notes |                        | 0                           |      | Dipstick:        |                               |             | Good Level / Go     | ood Color           |
| Tracks                             |                               |           |                        |                             |      |                  |                               |             |                     |                     |
| Right Track Condition:             | See Notes Right Track         |           | Right Track Brand:     |                             |      |                  | Right Track Size:             |             | Obstructed          |                     |
| Right Track Tread                  | 2.75"                         |           |                        | Disk4 Toronk LD             |      | N. D. Ol. I      | 1                             | Di-lat T    | ala Carra alari     | N. D. Ol.           |