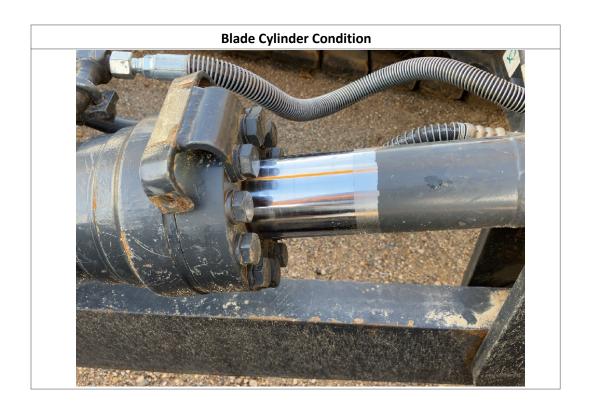

| прошения об обще                   |                               |           |                        |                             |      |                  |                               |             |                     |                     |
|------------------------------------|-------------------------------|-----------|------------------------|-----------------------------|------|------------------|-------------------------------|-------------|---------------------|---------------------|
| Unit Information                   |                               |           |                        |                             |      |                  |                               |             |                     |                     |
| Engine Hours:                      | 3,747                         |           | EMS Warning Lights:    |                             | Yes  |                  | Yes                           |             |                     |                     |
|                                    | Interior Details              |           |                        |                             |      |                  |                               |             |                     |                     |
| Interior Condition:                | No Damages O                  | bserved   | Oper                   | ator's Seat:                |      | Notes            | Ra                            | idio:       |                     | Yes                 |
| A/C:                               | Yes                           |           | Hand                   | l Controls:                 | No   | Damages Observed | Pe                            | dals:       |                     | See Notes           |
| Floorboard:                        | No Damages                    | Observed  | Powe                   | er Mirrors:                 | No   |                  | Н                             | eated Mirr  | ors:                | No                  |
| Switches and Controls:             | No Damages O                  | bserved   | Cab                    | Mirror:                     | N/A  | <b>.</b>         | Ba                            | ıck-Up Caı  | nera:               | Yes                 |
| Exterior Details                   |                               |           |                        |                             |      |                  |                               |             |                     |                     |
| w                                  | N.B. O                        | , ,       | Cu                     |                             |      |                  |                               | 1 11        |                     | C. N.               |
| Mirrors:                           | No Damages O                  | bserved   | Steps                  | <b>::</b><br>               | See  | Notes            | Handrails:                    |             |                     | See Notes           |
| Exhaust Pipe:                      | No Damages O                  | bserved   | ROP                    | S:                          | No   | Damages Observed | Ur                            | dercarria   | ge:                 | Good Condition      |
| Front Lights:                      | See Notes                     |           | Rear                   | Lights:                     | See  | Notes            | En                            | igine Seria | l Plate:            | Obstructed          |
| Bucket:                            | No B                          |           | Buck                   | et Condition:               | N/A  |                  | Bucket Cylinder<br>Condition: |             |                     | No Damages Observed |
| Blade:                             | N/A B                         |           | Blad                   | e Condition:                |      |                  | Blade Cylinder<br>Condition:  |             | No Damages Observed |                     |
| Thumb:                             | No Thu                        |           | Thur                   | mb Condition:               | NA   |                  | Thumb Cylinder<br>Condition:  |             | ıder                | NA                  |
| Swing Tower Cylinder:              | No                            |           |                        | g Tower Cylinder<br>lition: | NA   |                  | Sti                           | ick Cylinde | er:                 | Yes                 |
| Boom Cylinder:                     | Yes                           |           |                        | n Cylinder<br>lition:       | Goo  | od Condition     | Ad                            | lditional C | ylinders:           | Yes                 |
| Additional Cylinders<br>Condition: | Good Condition Addition Name: |           | tional Cylinders<br>e: | Hydraulic Coupler Cylinder  |      |                  |                               |             |                     |                     |
| Attachment Type:                   | Blade Attac                   |           | chment Condition:      | No Damages Observed         |      |                  |                               |             |                     |                     |
|                                    |                               |           |                        | Engine                      | e De | etails           |                               |             |                     |                     |
| Engine Compartment:                |                               | See Notes |                        | 0                           |      | Dipstick:        |                               |             | Good Level / Go     | ood Color           |
| Tracks                             |                               |           |                        |                             |      |                  |                               |             |                     |                     |
| Right Track Condition:             | See Notes Right Track         |           | Right Track Brand:     |                             |      |                  | Right Track Size:             |             | Obstructed          |                     |
| Right Track Tread                  | 2.75"                         |           |                        | Disk4 Toronk LD             |      | N. D. Ol. I      | 1                             | Di-lat T    | ala Carra alari     | N. D. Ol.           |