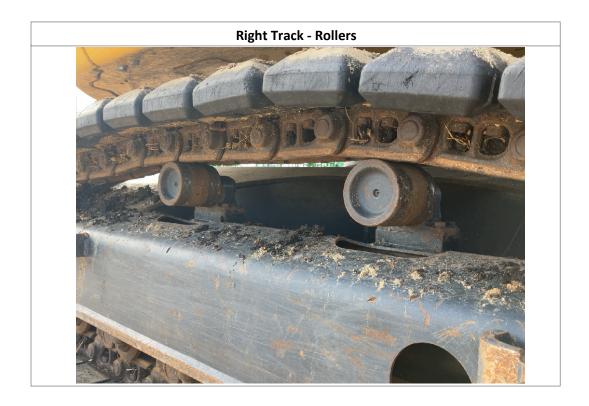

| Tracks                                  |                     |                    |                     |                       |                     |  |
|-----------------------------------------|---------------------|--------------------|---------------------|-----------------------|---------------------|--|
| Right Track Condition:                  | See Notes           | Right Track Brand: | Obstructed          | Right Track Size:     | Obstructed          |  |
| Right Track Tread<br>Depth Measurement: | 2.75"               | Right Track-Idler: | No Damages Observed | Right Track-Sprocket: | No Damages Observed |  |
| Right Track Rollers:                    | No Damages Observed |                    |                     |                       |                     |  |
| Left Track Condition:                   | No Damages Observed | Left Track Brand:  | Bridgestone         | Left Track Size:      | Obstructed          |  |
| Left Track Tread Depth<br>Measurement:  | 2.75"               | Left Track-Idler:  | No Damages Observed | Left Track-Sprocket:  | No Damages Observed |  |
| Left Track Rollers:                     | No Damages Observed |                    |                     |                       |                     |  |