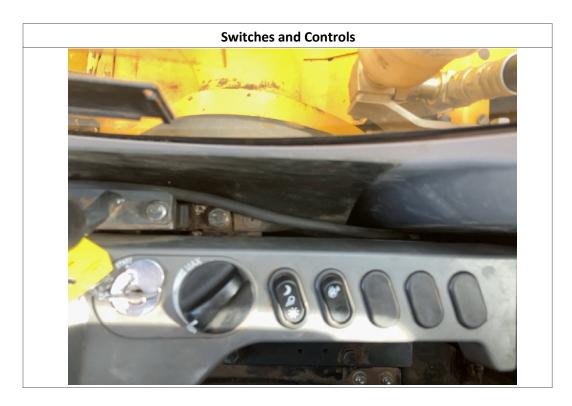

| прошения об обще                   |                               |           |                        |                             |      |                  |                               |             |                     |                     |
|------------------------------------|-------------------------------|-----------|------------------------|-----------------------------|------|------------------|-------------------------------|-------------|---------------------|---------------------|
| Unit Information                   |                               |           |                        |                             |      |                  |                               |             |                     |                     |
| Engine Hours:                      | 3,747                         |           | EMS Warning Lights:    |                             | Yes  |                  | Yes                           |             |                     |                     |
|                                    | Interior Details              |           |                        |                             |      |                  |                               |             |                     |                     |
| Interior Condition:                | No Damages O                  | bserved   | Oper                   | ator's Seat:                |      | Notes            | Ra                            | idio:       |                     | Yes                 |
| A/C:                               | Yes                           |           | Hand                   | l Controls:                 | No   | Damages Observed | Pe                            | dals:       |                     | See Notes           |
| Floorboard:                        | No Damages                    | Observed  | Powe                   | er Mirrors:                 | No   |                  | Н                             | eated Mirr  | ors:                | No                  |
| Switches and Controls:             | No Damages O                  | bserved   | Cab                    | Mirror:                     | N/A  | <b>.</b>         | Ba                            | ıck-Up Caı  | nera:               | Yes                 |
| Exterior Details                   |                               |           |                        |                             |      |                  |                               |             |                     |                     |
| w                                  | N.B. O                        | , ,       | Cu                     |                             |      |                  |                               | 1 11        |                     | C. N.               |
| Mirrors:                           | No Damages O                  | bserved   | Steps                  | <b>::</b><br>               | See  | Notes            | Handrails:                    |             |                     | See Notes           |
| Exhaust Pipe:                      | No Damages O                  | bserved   | ROP                    | S:                          | No   | Damages Observed | Ur                            | dercarria   | ge:                 | Good Condition      |
| Front Lights:                      | See Notes                     |           | Rear                   | Lights:                     | See  | Notes            | En                            | igine Seria | l Plate:            | Obstructed          |
| Bucket:                            | No B                          |           | Buck                   | et Condition:               | N/A  |                  | Bucket Cylinder<br>Condition: |             |                     | No Damages Observed |
| Blade:                             | N/A B                         |           | Blad                   | e Condition:                |      |                  | Blade Cylinder<br>Condition:  |             | No Damages Observed |                     |
| Thumb:                             | No Thu                        |           | Thur                   | mb Condition:               | NA   |                  | Thumb Cylinder<br>Condition:  |             | ıder                | NA                  |
| Swing Tower Cylinder:              | No                            |           |                        | g Tower Cylinder<br>lition: | NA   |                  | Sti                           | ick Cylinde | er:                 | Yes                 |
| Boom Cylinder:                     | Yes                           |           |                        | n Cylinder<br>lition:       | Goo  | od Condition     | Ad                            | lditional C | ylinders:           | Yes                 |
| Additional Cylinders<br>Condition: | Good Condition Addition Name: |           | tional Cylinders<br>e: | Hydraulic Coupler Cylinder  |      |                  |                               |             |                     |                     |
| Attachment Type:                   | Blade Attac                   |           | chment Condition:      | No Damages Observed         |      |                  |                               |             |                     |                     |
|                                    |                               |           |                        | Engine                      | e De | etails           |                               |             |                     |                     |
| Engine Compartment:                |                               | See Notes |                        | 0                           |      | Dipstick:        |                               |             | Good Level / Go     | ood Color           |
| Tracks                             |                               |           |                        |                             |      |                  |                               |             |                     |                     |
| Right Track Condition:             | See Notes Right Track         |           | Right Track Brand:     |                             |      |                  | Right Track Size:             |             | Obstructed          |                     |
| Right Track Tread                  | 2.75"                         |           |                        | Disk4 Toronk LD             |      | N. D. Ol. I      | 1                             | Di-lat T    | ala Carra alari     | N. D. Ol.           |