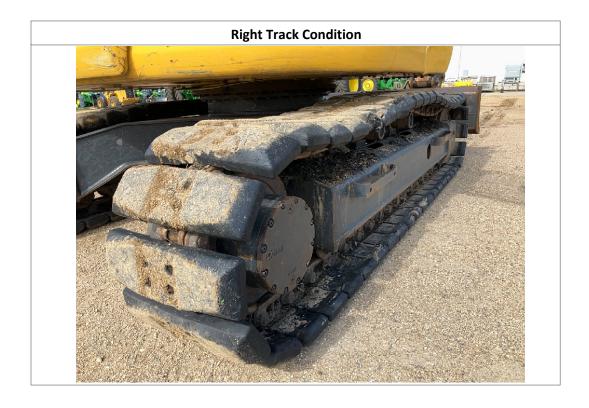

| Tracks                                  |                     |                    |                     |                       |                     |  |
|-----------------------------------------|---------------------|--------------------|---------------------|-----------------------|---------------------|--|
| Right Track Condition:                  | See Notes           | Right Track Brand: | Obstructed          | Right Track Size:     | Obstructed          |  |
| Right Track Tread<br>Depth Measurement: | 2.75"               | Right Track-Idler: | No Damages Observed | Right Track-Sprocket: | No Damages Observed |  |
| Right Track Rollers:                    | No Damages Observed |                    |                     |                       |                     |  |
| Left Track Condition:                   | No Damages Observed | Left Track Brand:  | Bridgestone         | Left Track Size:      | Obstructed          |  |
| Left Track Tread Depth<br>Measurement:  | 2.75"               | Left Track-Idler:  | No Damages Observed | Left Track-Sprocket:  | No Damages Observed |  |
| Left Track Rollers:                     | No Damages Observed |                    |                     |                       |                     |  |