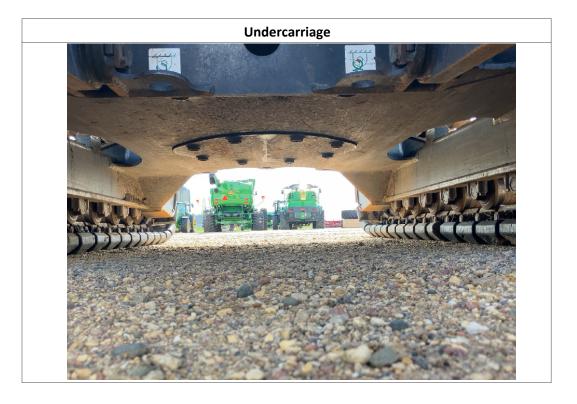

### **Observations / Comments**

The Front and Rear Lights are not operational. The bucket is missing. The rear counterweight has paint scratches on it. Both of the tracks appear to be loose. The unit is showing a warning for the fan control system abnormality on the dash at the time of inspection. The headliner and roof panel are stained. The armrests on the operator seat are worn. The bottom aftermarket seat cover is coming off. The left foot pedal pad cover is missing. The front right sheet metal panel is dented and the paint is missing. The right center sheet metal cover is bent and dented. The rear right compartment door panel is bent and dented. The front right step is bent. The engine coolers appear to be dirty. The tie-down loops on the sides of the blade appear to be broken off. The blade lift cylinder shields appear to be missing on top of the cylinders. The rubber track shoes have cuts and gouges in them. Some of the track link pins are starting to show wear. The coolant is low in the reservoir. The front right grab handle appears to be bent. The front left lower sheet metal below the cab appears to be bent.

| прошения об обще                   |                               |           |                        |                             |      |                  |                               |             |                     |                     |
|------------------------------------|-------------------------------|-----------|------------------------|-----------------------------|------|------------------|-------------------------------|-------------|---------------------|---------------------|
| Unit Information                   |                               |           |                        |                             |      |                  |                               |             |                     |                     |
| Engine Hours:                      | 3,747                         |           | EMS Warning Lights:    |                             | Yes  |                  | Yes                           |             |                     |                     |
|                                    | Interior Details              |           |                        |                             |      |                  |                               |             |                     |                     |
| Interior Condition:                | No Damages O                  | bserved   | Oper                   | ator's Seat:                |      | Notes            | Ra                            | idio:       |                     | Yes                 |
| A/C:                               | Yes                           |           | Hand                   | l Controls:                 | No   | Damages Observed | Pe                            | dals:       |                     | See Notes           |
| Floorboard:                        | No Damages                    | Observed  | Powe                   | er Mirrors:                 | No   |                  | Н                             | eated Mirr  | ors:                | No                  |
| Switches and Controls:             | No Damages O                  | bserved   | Cab                    | Mirror:                     | N/A  | <b>.</b>         | Ba                            | ıck-Up Caı  | nera:               | Yes                 |
| Exterior Details                   |                               |           |                        |                             |      |                  |                               |             |                     |                     |
| w                                  | N.B. O                        | , ,       | Cu                     |                             |      |                  |                               | 1 11        |                     | C. N.               |
| Mirrors:                           | No Damages O                  | bserved   | Steps                  | <b>::</b><br>               | See  | Notes            | Handrails:                    |             |                     | See Notes           |
| Exhaust Pipe:                      | No Damages O                  | bserved   | ROP                    | S:                          | No   | Damages Observed | Ur                            | dercarria   | ge:                 | Good Condition      |
| Front Lights:                      | See Notes                     |           | Rear                   | Lights:                     | See  | Notes            | En                            | igine Seria | l Plate:            | Obstructed          |
| Bucket:                            | No B                          |           | Buck                   | et Condition:               | N/A  |                  | Bucket Cylinder<br>Condition: |             |                     | No Damages Observed |
| Blade:                             | N/A B                         |           | Blad                   | e Condition:                |      |                  | Blade Cylinder<br>Condition:  |             | No Damages Observed |                     |
| Thumb:                             | No Thu                        |           | Thur                   | mb Condition:               | NA   |                  | Thumb Cylinder<br>Condition:  |             | ıder                | NA                  |
| Swing Tower Cylinder:              | No                            |           |                        | g Tower Cylinder<br>lition: | NA   |                  | Sti                           | ick Cylinde | er:                 | Yes                 |
| Boom Cylinder:                     | Yes                           |           |                        | n Cylinder<br>lition:       | Goo  | od Condition     | Ad                            | lditional C | ylinders:           | Yes                 |
| Additional Cylinders<br>Condition: | Good Condition Addition Name: |           | tional Cylinders<br>e: | Hydraulic Coupler Cylinder  |      |                  |                               |             |                     |                     |
| Attachment Type:                   | Blade Attac                   |           | chment Condition:      | No Damages Observed         |      |                  |                               |             |                     |                     |
|                                    |                               |           |                        | Engine                      | e De | etails           |                               |             |                     |                     |
| Engine Compartment:                |                               | See Notes |                        | 0                           |      | Dipstick:        |                               |             | Good Level / Go     | ood Color           |
| Tracks                             |                               |           |                        |                             |      |                  |                               |             |                     |                     |
| Right Track Condition:             | See Notes Right Track         |           | Right Track Brand:     |                             |      |                  | Right Track Size:             |             | Obstructed          |                     |
| Right Track Tread                  | 2.75"                         |           |                        | Disk4 Toronk LD             |      | N. D. Ol. I      | 1                             | Di-lat T    | ala Carra alari     | N. D. Ol.           |

| Tracks                                  |                     |                    |                     |                       |                     |  |
|-----------------------------------------|---------------------|--------------------|---------------------|-----------------------|---------------------|--|
| Right Track Condition:                  | See Notes           | Right Track Brand: | Obstructed          | Right Track Size:     | Obstructed          |  |
| Right Track Tread<br>Depth Measurement: | 2.75"               | Right Track-Idler: | No Damages Observed | Right Track-Sprocket: | No Damages Observed |  |
| Right Track Rollers:                    | No Damages Observed |                    |                     |                       |                     |  |
| Left Track Condition:                   | No Damages Observed | Left Track Brand:  | Bridgestone         | Left Track Size:      | Obstructed          |  |
| Left Track Tread Depth<br>Measurement:  | 2.75"               | Left Track-Idler:  | No Damages Observed | Left Track-Sprocket:  | No Damages Observed |  |
| Left Track Rollers:                     | No Damages Observed |                    |                     |                       |                     |  |