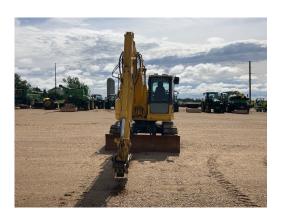

| Inspection Detail       |                                           |       |                   |  |  |  |  |
|-------------------------|-------------------------------------------|-------|-------------------|--|--|--|--|
| Client:                 | CloudStore                                |       |                   |  |  |  |  |
| Inspected by:           |                                           |       |                   |  |  |  |  |
| Location of Inspection: | 1116 MN-23, Pipestone, MN 56164           |       |                   |  |  |  |  |
| Phone No / Email:       | +1 507 820 1720 / nonapplicable@gmail.com |       |                   |  |  |  |  |
| Date of Inspection:     | 6/19/2024                                 | Job#: | 8688u58jk         |  |  |  |  |
| Year:                   | 2019                                      | Make: | Komatsu           |  |  |  |  |
| Model:                  | PC138US                                   | VIN:  | KMTPC261JJA052547 |  |  |  |  |

### **Observations / Comments**

The Front and Rear Lights are not operational. The bucket is missing. The rear counterweight has paint scratches on it. Both of the tracks appear to be loose. The unit is showing a warning for the fan control system abnormality on the dash at the time of inspection. The headliner and roof panel are stained. The armrests on the operator seat are worn. The bottom aftermarket seat cover is coming off. The left foot pedal pad cover is missing. The front right sheet metal panel is dented and the paint is missing. The right center sheet metal cover is bent and dented. The rear right compartment door panel is bent and dented. The front right step is bent. The engine coolers appear to be dirty. The tie-down loops on the sides of the blade appear to be broken off. The blade lift cylinder shields appear to be missing on top of the cylinders. The rubber track shoes have cuts and gouges in them. Some of the track link pins are starting to show wear. The coolant is low in the reservoir. The front right grab handle appears to be bent. The front left lower sheet metal below the cab appears to be bent.

| прошения об обще                   |                               |           |                        |                             |      |                  |                               |             |                     |                     |
|------------------------------------|-------------------------------|-----------|------------------------|-----------------------------|------|------------------|-------------------------------|-------------|---------------------|---------------------|
| Unit Information                   |                               |           |                        |                             |      |                  |                               |             |                     |                     |
| Engine Hours:                      | 3,747                         |           | EMS Warning Lights:    |                             | Yes  |                  | Yes                           |             |                     |                     |
|                                    | Interior Details              |           |                        |                             |      |                  |                               |             |                     |                     |
| Interior Condition:                | No Damages O                  | bserved   | Oper                   | ator's Seat:                |      | Notes            | Ra                            | idio:       |                     | Yes                 |
| A/C:                               | Yes                           |           | Hand                   | l Controls:                 | No   | Damages Observed | Pe                            | dals:       |                     | See Notes           |
| Floorboard:                        | No Damages                    | Observed  | Powe                   | er Mirrors:                 | No   |                  | Н                             | eated Mirr  | ors:                | No                  |
| Switches and Controls:             | No Damages O                  | bserved   | Cab                    | Mirror:                     | N/A  | <b>.</b>         | Ba                            | ıck-Up Caı  | nera:               | Yes                 |
| Exterior Details                   |                               |           |                        |                             |      |                  |                               |             |                     |                     |
| w                                  | N.B. O                        | , ,       | Cu                     |                             |      |                  |                               | 1 11        |                     | C. N.               |
| Mirrors:                           | No Damages O                  | bserved   | Steps                  | <b>::</b><br>               | See  | Notes            | Handrails:                    |             |                     | See Notes           |
| Exhaust Pipe:                      | No Damages O                  | bserved   | ROP                    | S:                          | No   | Damages Observed | Ur                            | dercarria   | ge:                 | Good Condition      |
| Front Lights:                      | See Notes                     |           | Rear                   | Lights:                     | See  | Notes            | En                            | igine Seria | l Plate:            | Obstructed          |
| Bucket:                            | No B                          |           | Buck                   | et Condition:               | N/A  |                  | Bucket Cylinder<br>Condition: |             |                     | No Damages Observed |
| Blade:                             | N/A B                         |           | Blad                   | e Condition:                |      |                  | Blade Cylinder<br>Condition:  |             | No Damages Observed |                     |
| Thumb:                             | No Thu                        |           | Thur                   | mb Condition:               | NA   |                  | Thumb Cylinder<br>Condition:  |             | ıder                | NA                  |
| Swing Tower Cylinder:              | No                            |           |                        | g Tower Cylinder<br>lition: | NA   |                  | Sti                           | ick Cylinde | er:                 | Yes                 |
| Boom Cylinder:                     | Yes                           |           |                        | n Cylinder<br>lition:       | Goo  | od Condition     | Ad                            | lditional C | ylinders:           | Yes                 |
| Additional Cylinders<br>Condition: | Good Condition Addition Name: |           | tional Cylinders<br>e: | Hydraulic Coupler Cylinder  |      |                  |                               |             |                     |                     |
| Attachment Type:                   | Blade Attac                   |           | chment Condition:      | No Damages Observed         |      |                  |                               |             |                     |                     |
|                                    |                               |           |                        | Engine                      | e De | etails           |                               |             |                     |                     |
| Engine Compartment:                |                               | See Notes |                        | 0                           |      | Dipstick:        |                               |             | Good Level / Go     | ood Color           |
| Tracks                             |                               |           |                        |                             |      |                  |                               |             |                     |                     |
| Right Track Condition:             | See Notes Right Track         |           | Right Track Brand:     |                             |      |                  | Right Track Size:             |             | Obstructed          |                     |
| Right Track Tread                  | 2.75"                         |           |                        | Disk4 Toronk LD             |      | N. D. Ol. I      | 1                             | Di-lat T    | ala Carra alari     | N. D. Ol.           |