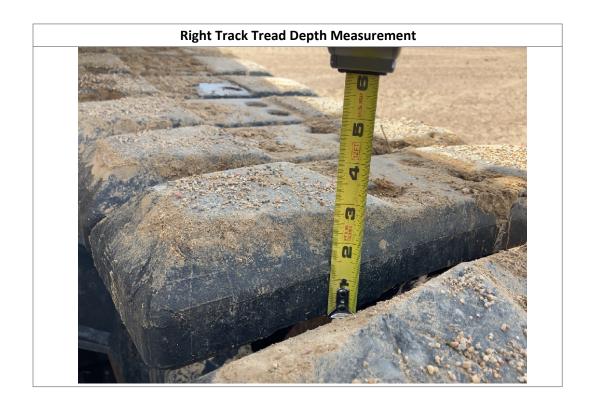

| прошения об обще                   |                               |           |                        |                             |      |                  |                               |             |                     |                     |
|------------------------------------|-------------------------------|-----------|------------------------|-----------------------------|------|------------------|-------------------------------|-------------|---------------------|---------------------|
| Unit Information                   |                               |           |                        |                             |      |                  |                               |             |                     |                     |
| Engine Hours:                      | 3,747                         |           | EMS Warning Lights:    |                             | Yes  |                  | Yes                           |             |                     |                     |
|                                    | Interior Details              |           |                        |                             |      |                  |                               |             |                     |                     |
| Interior Condition:                | No Damages O                  | bserved   | Oper                   | ator's Seat:                |      | Notes            | Ra                            | idio:       |                     | Yes                 |
| A/C:                               | Yes                           |           | Hand                   | l Controls:                 | No   | Damages Observed | Pe                            | dals:       |                     | See Notes           |
| Floorboard:                        | No Damages                    | Observed  | Powe                   | er Mirrors:                 | No   |                  | Н                             | eated Mirr  | ors:                | No                  |
| Switches and Controls:             | No Damages O                  | bserved   | Cab                    | Mirror:                     | N/A  | <b>.</b>         | Ba                            | ıck-Up Caı  | nera:               | Yes                 |
| Exterior Details                   |                               |           |                        |                             |      |                  |                               |             |                     |                     |
| w                                  | N.B. O                        | , ,       | Cu                     |                             |      |                  |                               | 1 11        |                     | C. N.               |
| Mirrors:                           | No Damages O                  | bserved   | Steps                  | <b>::</b><br>               | See  | Notes            | Handrails:                    |             |                     | See Notes           |
| Exhaust Pipe:                      | No Damages O                  | bserved   | ROP                    | S:                          | No   | Damages Observed | Ur                            | dercarria   | ge:                 | Good Condition      |
| Front Lights:                      | See Notes                     |           | Rear                   | Lights:                     | See  | Notes            | En                            | igine Seria | l Plate:            | Obstructed          |
| Bucket:                            | No B                          |           | Buck                   | et Condition:               | N/A  |                  | Bucket Cylinder<br>Condition: |             |                     | No Damages Observed |
| Blade:                             | N/A B                         |           | Blad                   | e Condition:                |      |                  | Blade Cylinder<br>Condition:  |             | No Damages Observed |                     |
| Thumb:                             | No Thu                        |           | Thur                   | mb Condition:               | NA   |                  | Thumb Cylinder<br>Condition:  |             | ıder                | NA                  |
| Swing Tower Cylinder:              | No                            |           |                        | g Tower Cylinder<br>lition: | NA   |                  | Sti                           | ick Cylinde | er:                 | Yes                 |
| Boom Cylinder:                     | Yes                           |           |                        | n Cylinder<br>lition:       | Goo  | od Condition     | Ad                            | lditional C | ylinders:           | Yes                 |
| Additional Cylinders<br>Condition: | Good Condition Addition Name: |           | tional Cylinders<br>e: | Hydraulic Coupler Cylinder  |      |                  |                               |             |                     |                     |
| Attachment Type:                   | Blade Attac                   |           | chment Condition:      | No Damages Observed         |      |                  |                               |             |                     |                     |
|                                    |                               |           |                        | Engine                      | e De | etails           |                               |             |                     |                     |
| Engine Compartment:                |                               | See Notes |                        | 0                           |      | Dipstick:        |                               |             | Good Level / Go     | ood Color           |
| Tracks                             |                               |           |                        |                             |      |                  |                               |             |                     |                     |
| Right Track Condition:             | See Notes Right Track         |           | Right Track Brand:     |                             |      |                  | Right Track Size:             |             | Obstructed          |                     |
| Right Track Tread                  | 2.75"                         |           |                        | Disk4 Toronk LD             |      | N. D. Ol. I      | 1                             | Di-lat T    | ala Carra alari     | N. D. Ol.           |

| Tracks                                  |                     |                    |                     |                       |                     |  |
|-----------------------------------------|---------------------|--------------------|---------------------|-----------------------|---------------------|--|
| Right Track Condition:                  | See Notes           | Right Track Brand: | Obstructed          | Right Track Size:     | Obstructed          |  |
| Right Track Tread<br>Depth Measurement: | 2.75"               | Right Track-Idler: | No Damages Observed | Right Track-Sprocket: | No Damages Observed |  |
| Right Track Rollers:                    | No Damages Observed |                    |                     |                       |                     |  |
| Left Track Condition:                   | No Damages Observed | Left Track Brand:  | Bridgestone         | Left Track Size:      | Obstructed          |  |
| Left Track Tread Depth<br>Measurement:  | 2.75"               | Left Track-Idler:  | No Damages Observed | Left Track-Sprocket:  | No Damages Observed |  |
| Left Track Rollers:                     | No Damages Observed |                    |                     |                       |                     |  |