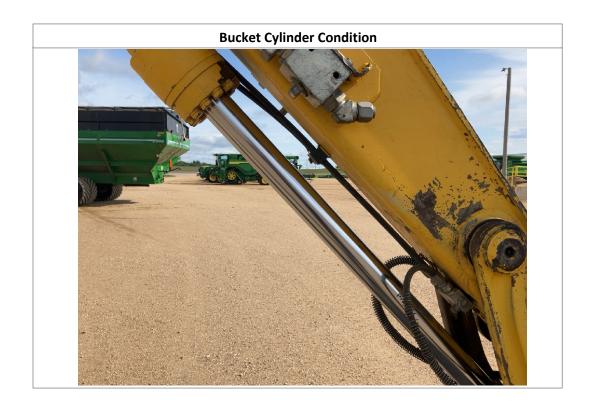

| прошения об обще                   |                               |           |                        |                             |      |                  |                               |             |                     |                     |
|------------------------------------|-------------------------------|-----------|------------------------|-----------------------------|------|------------------|-------------------------------|-------------|---------------------|---------------------|
| Unit Information                   |                               |           |                        |                             |      |                  |                               |             |                     |                     |
| Engine Hours:                      | 3,747                         |           | EMS Warning Lights:    |                             | Yes  |                  | Yes                           |             |                     |                     |
|                                    | Interior Details              |           |                        |                             |      |                  |                               |             |                     |                     |
| Interior Condition:                | No Damages O                  | bserved   | Oper                   | ator's Seat:                |      | Notes            | Ra                            | idio:       |                     | Yes                 |
| A/C:                               | Yes                           |           | Hand                   | l Controls:                 | No   | Damages Observed | Pe                            | dals:       |                     | See Notes           |
| Floorboard:                        | No Damages                    | Observed  | Powe                   | er Mirrors:                 | No   |                  | Н                             | eated Mirr  | ors:                | No                  |
| Switches and Controls:             | No Damages O                  | bserved   | Cab                    | Mirror:                     | N/A  | <b>.</b>         | Ba                            | ıck-Up Caı  | nera:               | Yes                 |
| Exterior Details                   |                               |           |                        |                             |      |                  |                               |             |                     |                     |
| w                                  | N.B. O                        | , ,       | Cu                     |                             |      |                  |                               | 1 11        |                     | C. N.               |
| Mirrors:                           | No Damages O                  | bserved   | Steps                  | <b>::</b><br>               | See  | Notes            | Handrails:                    |             |                     | See Notes           |
| Exhaust Pipe:                      | No Damages O                  | bserved   | ROP                    | S:                          | No   | Damages Observed | Ur                            | dercarria   | ge:                 | Good Condition      |
| Front Lights:                      | See Notes                     |           | Rear                   | Lights:                     | See  | Notes            | En                            | igine Seria | l Plate:            | Obstructed          |
| Bucket:                            | No B                          |           | Buck                   | et Condition:               | N/A  |                  | Bucket Cylinder<br>Condition: |             |                     | No Damages Observed |
| Blade:                             | N/A B                         |           | Blad                   | e Condition:                |      |                  | Blade Cylinder<br>Condition:  |             | No Damages Observed |                     |
| Thumb:                             | No Thu                        |           | Thur                   | mb Condition:               | NA   |                  | Thumb Cylinder<br>Condition:  |             | ıder                | NA                  |
| Swing Tower Cylinder:              | No                            |           |                        | g Tower Cylinder<br>lition: | NA   |                  | Sti                           | ick Cylinde | er:                 | Yes                 |
| Boom Cylinder:                     | Yes                           |           |                        | n Cylinder<br>lition:       | Goo  | od Condition     | Ad                            | lditional C | ylinders:           | Yes                 |
| Additional Cylinders<br>Condition: | Good Condition Addition Name: |           | tional Cylinders<br>e: | Hydraulic Coupler Cylinder  |      |                  |                               |             |                     |                     |
| Attachment Type:                   | Blade Attac                   |           | chment Condition:      | No Damages Observed         |      |                  |                               |             |                     |                     |
|                                    |                               |           |                        | Engine                      | e De | etails           |                               |             |                     |                     |
| Engine Compartment:                |                               | See Notes |                        | 0                           |      | Dipstick:        |                               |             | Good Level / Go     | ood Color           |
| Tracks                             |                               |           |                        |                             |      |                  |                               |             |                     |                     |
| Right Track Condition:             | See Notes Right Track         |           | Right Track Brand:     |                             |      |                  | Right Track Size:             |             | Obstructed          |                     |
| Right Track Tread                  | 2.75"                         |           |                        | Disk4 Toronk LD             |      | N. D. Ol. I      | 1                             | Di-lat T    | ala Carra alari     | N. D. Ol.           |