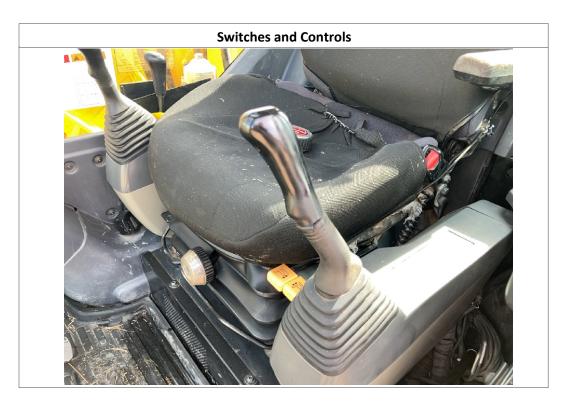

| прошения об обще                   |                               |           |                        |                             |      |                  |                               |             |                     |                     |
|------------------------------------|-------------------------------|-----------|------------------------|-----------------------------|------|------------------|-------------------------------|-------------|---------------------|---------------------|
| Unit Information                   |                               |           |                        |                             |      |                  |                               |             |                     |                     |
| Engine Hours:                      | 3,747                         |           | EMS Warning Lights:    |                             | Yes  |                  | Yes                           |             |                     |                     |
|                                    | Interior Details              |           |                        |                             |      |                  |                               |             |                     |                     |
| Interior Condition:                | No Damages O                  | bserved   | Oper                   | ator's Seat:                |      | Notes            | Ra                            | idio:       |                     | Yes                 |
| A/C:                               | Yes                           |           | Hand                   | l Controls:                 | No   | Damages Observed | Pe                            | dals:       |                     | See Notes           |
| Floorboard:                        | No Damages                    | Observed  | Powe                   | er Mirrors:                 | No   |                  | Н                             | eated Mirr  | ors:                | No                  |
| Switches and Controls:             | No Damages O                  | bserved   | Cab                    | Mirror:                     | N/A  | <b>.</b>         | Ba                            | ıck-Up Caı  | nera:               | Yes                 |
| Exterior Details                   |                               |           |                        |                             |      |                  |                               |             |                     |                     |
| w                                  | N.B. O                        | , ,       | Cu                     |                             |      |                  |                               | 1 11        |                     | C. N.               |
| Mirrors:                           | No Damages O                  | bserved   | Steps                  | <b>::</b><br>               | See  | Notes            | Handrails:                    |             |                     | See Notes           |
| Exhaust Pipe:                      | No Damages O                  | bserved   | ROP                    | S:                          | No   | Damages Observed | Ur                            | dercarria   | ge:                 | Good Condition      |
| Front Lights:                      | See Notes                     |           | Rear                   | Lights:                     | See  | Notes            | En                            | igine Seria | l Plate:            | Obstructed          |
| Bucket:                            | No B                          |           | Buck                   | et Condition:               | N/A  |                  | Bucket Cylinder<br>Condition: |             |                     | No Damages Observed |
| Blade:                             | N/A B                         |           | Blad                   | e Condition:                |      |                  | Blade Cylinder<br>Condition:  |             | No Damages Observed |                     |
| Thumb:                             | No Thu                        |           | Thur                   | mb Condition:               | NA   |                  | Thumb Cylinder<br>Condition:  |             | ıder                | NA                  |
| Swing Tower Cylinder:              | No                            |           |                        | g Tower Cylinder<br>lition: | NA   |                  | Sti                           | ick Cylinde | er:                 | Yes                 |
| Boom Cylinder:                     | Yes                           |           |                        | n Cylinder<br>lition:       | Goo  | od Condition     | Ad                            | lditional C | ylinders:           | Yes                 |
| Additional Cylinders<br>Condition: | Good Condition Addition Name: |           | tional Cylinders<br>e: | Hydraulic Coupler Cylinder  |      |                  |                               |             |                     |                     |
| Attachment Type:                   | Blade Attac                   |           | chment Condition:      | No Damages Observed         |      |                  |                               |             |                     |                     |
|                                    |                               |           |                        | Engine                      | e De | etails           |                               |             |                     |                     |
| Engine Compartment:                |                               | See Notes |                        | 0                           |      | Dipstick:        |                               |             | Good Level / Go     | ood Color           |
| Tracks                             |                               |           |                        |                             |      |                  |                               |             |                     |                     |
| Right Track Condition:             | See Notes Right Track         |           | Right Track Brand:     |                             |      |                  | Right Track Size:             |             | Obstructed          |                     |
| Right Track Tread                  | 2.75"                         |           |                        | Disk4 Toronk LD             |      | N. D. Ol. I      | 1                             | Di-lat T    | ala Carra alari     | N. D. Ol.           |