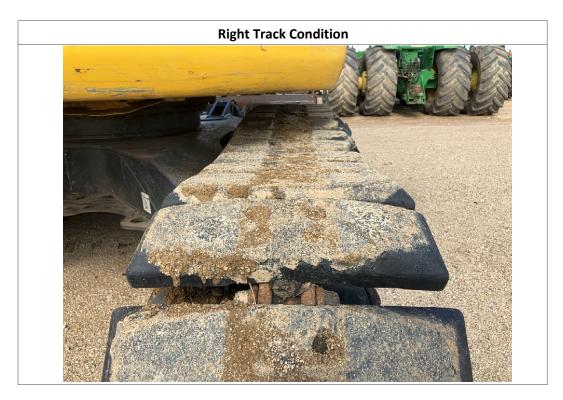

| Tracks                                  |                     |                    |                     |                       |                     |  |
|-----------------------------------------|---------------------|--------------------|---------------------|-----------------------|---------------------|--|
| Right Track Condition:                  | See Notes           | Right Track Brand: | Obstructed          | Right Track Size:     | Obstructed          |  |
| Right Track Tread<br>Depth Measurement: | 2.75"               | Right Track-Idler: | No Damages Observed | Right Track-Sprocket: | No Damages Observed |  |
| Right Track Rollers:                    | No Damages Observed |                    |                     |                       |                     |  |
| Left Track Condition:                   | No Damages Observed | Left Track Brand:  | Bridgestone         | Left Track Size:      | Obstructed          |  |
| Left Track Tread Depth<br>Measurement:  | 2.75"               | Left Track-Idler:  | No Damages Observed | Left Track-Sprocket:  | No Damages Observed |  |
| Left Track Rollers:                     | No Damages Observed |                    |                     |                       |                     |  |