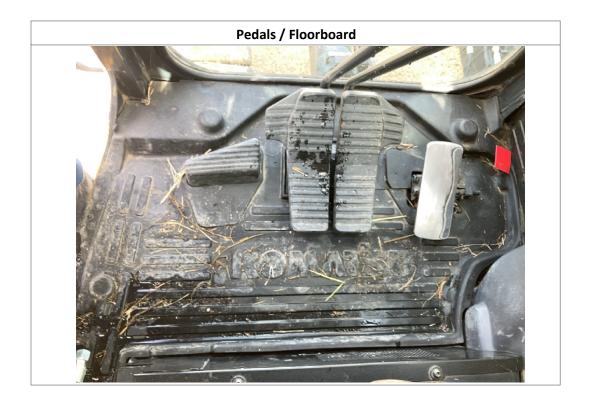

### **Observations / Comments**

The Front and Rear Lights are not operational. The bucket is missing. The rear counterweight has paint scratches on it. Both of the tracks appear to be loose. The unit is showing a warning for the fan control system abnormality on the dash at the time of inspection. The headliner and roof panel are stained. The armrests on the operator seat are worn. The bottom aftermarket seat cover is coming off. The left foot pedal pad cover is missing. The front right sheet metal panel is dented and the paint is missing. The right center sheet metal cover is bent and dented. The rear right compartment door panel is bent and dented. The front right step is bent. The engine coolers appear to be dirty. The tie-down loops on the sides of the blade appear to be broken off. The blade lift cylinder shields appear to be missing on top of the cylinders. The rubber track shoes have cuts and gouges in them. Some of the track link pins are starting to show wear. The coolant is low in the reservoir. The front right grab handle appears to be bent. The front left lower sheet metal below the cab appears to be bent.

| прошения об обще                   |                               |           |                        |                             |      |                  |                               |             |                     |                     |
|------------------------------------|-------------------------------|-----------|------------------------|-----------------------------|------|------------------|-------------------------------|-------------|---------------------|---------------------|
| Unit Information                   |                               |           |                        |                             |      |                  |                               |             |                     |                     |
| Engine Hours:                      | 3,747                         |           | EMS Warning Lights:    |                             | Yes  |                  | Yes                           |             |                     |                     |
|                                    | Interior Details              |           |                        |                             |      |                  |                               |             |                     |                     |
| Interior Condition:                | No Damages O                  | bserved   | Oper                   | ator's Seat:                |      | Notes            | Ra                            | idio:       |                     | Yes                 |
| A/C:                               | Yes                           |           | Hand                   | l Controls:                 | No   | Damages Observed | Pe                            | dals:       |                     | See Notes           |
| Floorboard:                        | No Damages                    | Observed  | Powe                   | er Mirrors:                 | No   |                  | Н                             | eated Mirr  | ors:                | No                  |
| Switches and Controls:             | No Damages O                  | bserved   | Cab                    | Mirror:                     | N/A  | <b>.</b>         | Ba                            | ıck-Up Caı  | nera:               | Yes                 |
| Exterior Details                   |                               |           |                        |                             |      |                  |                               |             |                     |                     |
| w                                  | N.B. O                        | , ,       | Cu                     |                             |      |                  |                               | 1 11        |                     | C. N.               |
| Mirrors:                           | No Damages O                  | bserved   | Steps                  | <b>::</b><br>               | See  | Notes            | Handrails:                    |             |                     | See Notes           |
| Exhaust Pipe:                      | No Damages O                  | bserved   | ROP                    | S:                          | No   | Damages Observed | Ur                            | dercarria   | ge:                 | Good Condition      |
| Front Lights:                      | See Notes                     |           | Rear                   | Lights:                     | See  | Notes            | En                            | igine Seria | l Plate:            | Obstructed          |
| Bucket:                            | No B                          |           | Buck                   | et Condition:               | N/A  |                  | Bucket Cylinder<br>Condition: |             |                     | No Damages Observed |
| Blade:                             | N/A B                         |           | Blad                   | e Condition:                |      |                  | Blade Cylinder<br>Condition:  |             | No Damages Observed |                     |
| Thumb:                             | No Thu                        |           | Thur                   | mb Condition:               | NA   |                  | Thumb Cylinder<br>Condition:  |             | ıder                | NA                  |
| Swing Tower Cylinder:              | No                            |           |                        | g Tower Cylinder<br>lition: | NA   |                  | Sti                           | ick Cylinde | er:                 | Yes                 |
| Boom Cylinder:                     | Yes                           |           |                        | n Cylinder<br>lition:       | Goo  | od Condition     | Ad                            | lditional C | ylinders:           | Yes                 |
| Additional Cylinders<br>Condition: | Good Condition Addition Name: |           | tional Cylinders<br>e: | Hydraulic Coupler Cylinder  |      |                  |                               |             |                     |                     |
| Attachment Type:                   | Blade Attac                   |           | chment Condition:      | No Damages Observed         |      |                  |                               |             |                     |                     |
|                                    |                               |           |                        | Engine                      | e De | etails           |                               |             |                     |                     |
| Engine Compartment:                |                               | See Notes |                        | 0                           |      | Dipstick:        |                               |             | Good Level / Go     | ood Color           |
| Tracks                             |                               |           |                        |                             |      |                  |                               |             |                     |                     |
| Right Track Condition:             | See Notes Right Track         |           | Right Track Brand:     |                             |      |                  | Right Track Size:             |             | Obstructed          |                     |
| Right Track Tread                  | 2.75"                         |           |                        | Disk4 Toronk LD             |      | N. D. Ol. I      | 1                             | Di-lat T    | ala Carra alari     | N. D. Ol.           |