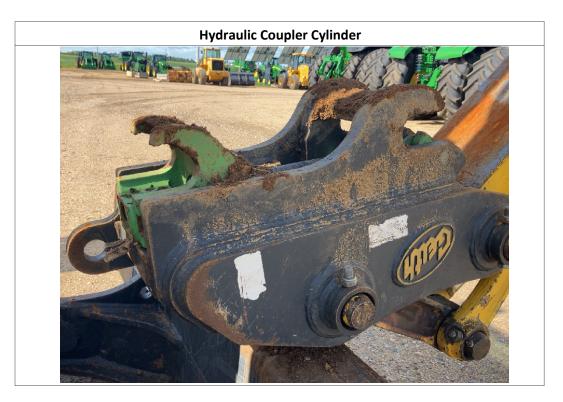

| прошения об обще                   |                               |           |                        |                             |      |                  |                               |             |                     |                     |
|------------------------------------|-------------------------------|-----------|------------------------|-----------------------------|------|------------------|-------------------------------|-------------|---------------------|---------------------|
| Unit Information                   |                               |           |                        |                             |      |                  |                               |             |                     |                     |
| Engine Hours:                      | 3,747                         |           | EMS Warning Lights:    |                             | Yes  |                  | Yes                           |             |                     |                     |
|                                    | Interior Details              |           |                        |                             |      |                  |                               |             |                     |                     |
| Interior Condition:                | No Damages O                  | bserved   | Oper                   | ator's Seat:                |      | Notes            | Ra                            | idio:       |                     | Yes                 |
| A/C:                               | Yes                           |           | Hand                   | l Controls:                 | No   | Damages Observed | Pe                            | dals:       |                     | See Notes           |
| Floorboard:                        | No Damages                    | Observed  | Powe                   | er Mirrors:                 | No   |                  | Н                             | eated Mirr  | ors:                | No                  |
| Switches and Controls:             | No Damages O                  | bserved   | Cab                    | Mirror:                     | N/A  | <b>.</b>         | Ba                            | ıck-Up Caı  | nera:               | Yes                 |
| Exterior Details                   |                               |           |                        |                             |      |                  |                               |             |                     |                     |
| w                                  | N.B. O                        | , ,       | Cu                     |                             |      |                  |                               | 1 11        |                     | C. N.               |
| Mirrors:                           | No Damages O                  | bserved   | Steps                  | <b>::</b><br>               | See  | Notes            | Handrails:                    |             |                     | See Notes           |
| Exhaust Pipe:                      | No Damages O                  | bserved   | ROP                    | S:                          | No   | Damages Observed | Ur                            | dercarria   | ge:                 | Good Condition      |
| Front Lights:                      | See Notes                     |           | Rear                   | Lights:                     | See  | Notes            | En                            | igine Seria | l Plate:            | Obstructed          |
| Bucket:                            | No B                          |           | Buck                   | et Condition:               | N/A  |                  | Bucket Cylinder<br>Condition: |             |                     | No Damages Observed |
| Blade:                             | N/A B                         |           | Blad                   | e Condition:                |      |                  | Blade Cylinder<br>Condition:  |             | No Damages Observed |                     |
| Thumb:                             | No Thu                        |           | Thur                   | mb Condition:               | NA   |                  | Thumb Cylinder<br>Condition:  |             | ıder                | NA                  |
| Swing Tower Cylinder:              | No                            |           |                        | g Tower Cylinder<br>lition: | NA   |                  | Sti                           | ick Cylinde | er:                 | Yes                 |
| Boom Cylinder:                     | Yes                           |           |                        | n Cylinder<br>lition:       | Goo  | od Condition     | Ad                            | lditional C | ylinders:           | Yes                 |
| Additional Cylinders<br>Condition: | Good Condition Addition Name: |           | tional Cylinders<br>e: | Hydraulic Coupler Cylinder  |      |                  |                               |             |                     |                     |
| Attachment Type:                   | Blade Attac                   |           | chment Condition:      | No Damages Observed         |      |                  |                               |             |                     |                     |
|                                    |                               |           |                        | Engine                      | e De | etails           |                               |             |                     |                     |
| Engine Compartment:                |                               | See Notes |                        | 0                           |      | Dipstick:        |                               |             | Good Level / Go     | ood Color           |
| Tracks                             |                               |           |                        |                             |      |                  |                               |             |                     |                     |
| Right Track Condition:             | See Notes Right Track         |           | Right Track Brand:     |                             |      |                  | Right Track Size:             |             | Obstructed          |                     |
| Right Track Tread                  | 2.75"                         |           |                        | Disk4 Toronk LD             |      | N. D. Ol. I      | 1                             | Di-lat T    | ala Carra alari     | N. D. Ol.           |