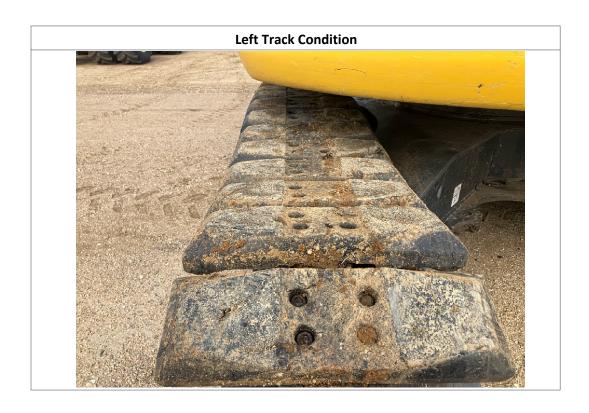

| Tracks                                  |                     |                    |                     |                       |                     |  |
|-----------------------------------------|---------------------|--------------------|---------------------|-----------------------|---------------------|--|
| Right Track Condition:                  | See Notes           | Right Track Brand: | Obstructed          | Right Track Size:     | Obstructed          |  |
| Right Track Tread<br>Depth Measurement: | 2.75"               | Right Track-Idler: | No Damages Observed | Right Track-Sprocket: | No Damages Observed |  |
| Right Track Rollers:                    | No Damages Observed |                    |                     |                       |                     |  |
| Left Track Condition:                   | No Damages Observed | Left Track Brand:  | Bridgestone         | Left Track Size:      | Obstructed          |  |
| Left Track Tread Depth<br>Measurement:  | 2.75"               | Left Track-Idler:  | No Damages Observed | Left Track-Sprocket:  | No Damages Observed |  |
| Left Track Rollers:                     | No Damages Observed |                    |                     |                       |                     |  |