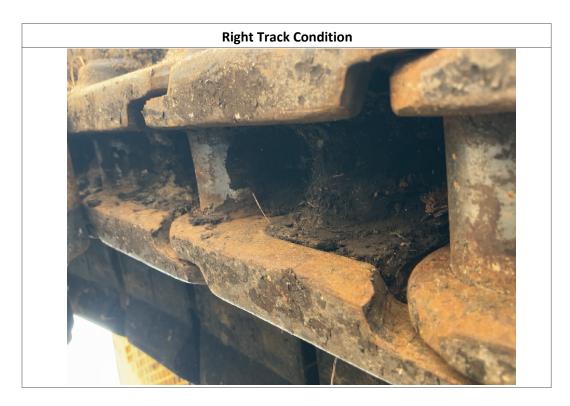

| Tracks                                  |                     |                    |                     |                       |                     |  |
|-----------------------------------------|---------------------|--------------------|---------------------|-----------------------|---------------------|--|
| Right Track Condition:                  | See Notes           | Right Track Brand: | Obstructed          | Right Track Size:     | Obstructed          |  |
| Right Track Tread<br>Depth Measurement: | 2.75"               | Right Track-Idler: | No Damages Observed | Right Track-Sprocket: | No Damages Observed |  |
| Right Track Rollers:                    | No Damages Observed |                    |                     |                       |                     |  |
| Left Track Condition:                   | No Damages Observed | Left Track Brand:  | Bridgestone         | Left Track Size:      | Obstructed          |  |
| Left Track Tread Depth<br>Measurement:  | 2.75"               | Left Track-Idler:  | No Damages Observed | Left Track-Sprocket:  | No Damages Observed |  |
| Left Track Rollers:                     | No Damages Observed |                    |                     |                       |                     |  |