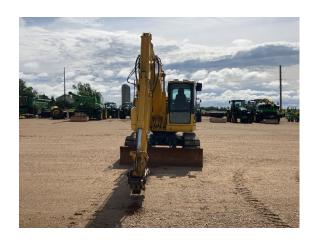

| Inspection Detail       |                                           |       |                   |  |  |  |  |
|-------------------------|-------------------------------------------|-------|-------------------|--|--|--|--|
| Client:                 | CloudStore                                |       |                   |  |  |  |  |
| Inspected by:           |                                           |       |                   |  |  |  |  |
| Location of Inspection: | 1116 MN-23, Pipestone, MN 56164           |       |                   |  |  |  |  |
| Phone No / Email:       | +1 507 820 1720 / nonapplicable@gmail.com |       |                   |  |  |  |  |
| Date of Inspection:     | 6/19/2024                                 | Job#: | 8688u58jk         |  |  |  |  |
| Year:                   | 2019                                      | Make: | Komatsu           |  |  |  |  |
| Model:                  | PC138US                                   | VIN:  | KMTPC261JJA052547 |  |  |  |  |

### **Observations / Comments**

The Front and Rear Lights are not operational. The bucket is missing. The rear counterweight has paint scratches on it. Both of the tracks appear to be loose. The unit is showing a warning for the fan control system abnormality on the dash at the time of inspection. The headliner and roof panel are stained. The armrests on the operator seat are worn. The bottom aftermarket seat cover is coming off. The left foot pedal pad cover is missing. The front right sheet metal panel is dented and the paint is missing. The right center sheet metal cover is bent and dented. The rear right compartment door panel is bent and dented. The front right step is bent. The engine coolers appear to be dirty. The tie-down loops on the sides of the blade appear to be broken off. The blade lift cylinder shields appear to be missing on top of the cylinders. The rubber track shoes have cuts and gouges in them. Some of the track link pins are starting to show wear. The coolant is low in the reservoir. The front right grab handle appears to be bent. The front left lower sheet metal below the cab appears to be bent.

| прошения об обще                   |                               |           |                        |                             |      |                  |                               |             |                     |                     |
|------------------------------------|-------------------------------|-----------|------------------------|-----------------------------|------|------------------|-------------------------------|-------------|---------------------|---------------------|
| Unit Information                   |                               |           |                        |                             |      |                  |                               |             |                     |                     |
| Engine Hours:                      | 3,747                         |           | EMS Warning Lights:    |                             | Yes  |                  | Yes                           |             |                     |                     |
|                                    | Interior Details              |           |                        |                             |      |                  |                               |             |                     |                     |
| Interior Condition:                | No Damages O                  | bserved   | Oper                   | ator's Seat:                |      | Notes            | Ra                            | idio:       |                     | Yes                 |
| A/C:                               | Yes                           |           | Hand                   | l Controls:                 | No   | Damages Observed | Pe                            | dals:       |                     | See Notes           |
| Floorboard:                        | No Damages                    | Observed  | Powe                   | er Mirrors:                 | No   |                  | Н                             | eated Mirr  | ors:                | No                  |
| Switches and Controls:             | No Damages O                  | bserved   | Cab                    | Mirror:                     | N/A  | <b>.</b>         | Ba                            | ıck-Up Caı  | nera:               | Yes                 |
| Exterior Details                   |                               |           |                        |                             |      |                  |                               |             |                     |                     |
| w                                  | N.B. O                        | , ,       | Cu                     |                             |      |                  |                               | 1 11        |                     | C. N.               |
| Mirrors:                           | No Damages O                  | bserved   | Steps                  | <b>::</b><br>               | See  | Notes            | Handrails:                    |             |                     | See Notes           |
| Exhaust Pipe:                      | No Damages O                  | bserved   | ROP                    | S:                          | No   | Damages Observed | Ur                            | dercarria   | ge:                 | Good Condition      |
| Front Lights:                      | See Notes                     |           | Rear                   | Lights:                     | See  | Notes            | En                            | igine Seria | l Plate:            | Obstructed          |
| Bucket:                            | No B                          |           | Buck                   | et Condition:               | N/A  |                  | Bucket Cylinder<br>Condition: |             |                     | No Damages Observed |
| Blade:                             | N/A B                         |           | Blad                   | e Condition:                |      |                  | Blade Cylinder<br>Condition:  |             | No Damages Observed |                     |
| Thumb:                             | No Thu                        |           | Thur                   | mb Condition:               | NA   |                  | Thumb Cylinder<br>Condition:  |             | ıder                | NA                  |
| Swing Tower Cylinder:              | No                            |           |                        | g Tower Cylinder<br>lition: | NA   |                  | Sti                           | ick Cylinde | er:                 | Yes                 |
| Boom Cylinder:                     | Yes                           |           |                        | n Cylinder<br>lition:       | Goo  | od Condition     | Ad                            | lditional C | ylinders:           | Yes                 |
| Additional Cylinders<br>Condition: | Good Condition Addition Name: |           | tional Cylinders<br>e: | Hydraulic Coupler Cylinder  |      |                  |                               |             |                     |                     |
| Attachment Type:                   | Blade Attac                   |           | chment Condition:      | No Damages Observed         |      |                  |                               |             |                     |                     |
|                                    |                               |           |                        | Engine                      | e De | etails           |                               |             |                     |                     |
| Engine Compartment:                |                               | See Notes |                        | 0                           |      | Dipstick:        |                               |             | Good Level / Go     | ood Color           |
| Tracks                             |                               |           |                        |                             |      |                  |                               |             |                     |                     |
| Right Track Condition:             | See Notes Right Track         |           | Right Track Brand:     |                             |      |                  | Right Track Size:             |             | Obstructed          |                     |
| Right Track Tread                  | 2.75"                         |           |                        | Disk4 Toronk LD             |      | N. D. Ol. I      | 1                             | Di-lat T    | ala Carra alari     | N. D. Ol.           |