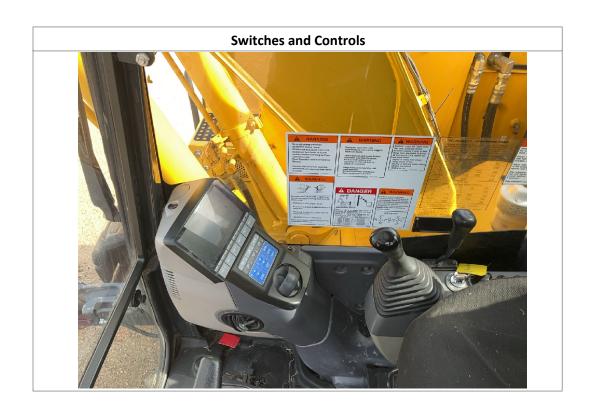

| прошения об обще                   |                               |           |                        |                             |      |                  |                               |             |                     |                     |
|------------------------------------|-------------------------------|-----------|------------------------|-----------------------------|------|------------------|-------------------------------|-------------|---------------------|---------------------|
| Unit Information                   |                               |           |                        |                             |      |                  |                               |             |                     |                     |
| Engine Hours:                      | 3,747                         |           | EMS Warning Lights:    |                             | Yes  |                  | Yes                           |             |                     |                     |
|                                    | Interior Details              |           |                        |                             |      |                  |                               |             |                     |                     |
| Interior Condition:                | No Damages O                  | bserved   | Oper                   | ator's Seat:                |      | Notes            | Ra                            | idio:       |                     | Yes                 |
| A/C:                               | Yes                           |           | Hand                   | l Controls:                 | No   | Damages Observed | Pe                            | dals:       |                     | See Notes           |
| Floorboard:                        | No Damages                    | Observed  | Powe                   | er Mirrors:                 | No   |                  | Н                             | eated Mirr  | ors:                | No                  |
| Switches and Controls:             | No Damages O                  | bserved   | Cab                    | Mirror:                     | N/A  | <b>.</b>         | Ba                            | ıck-Up Caı  | nera:               | Yes                 |
| Exterior Details                   |                               |           |                        |                             |      |                  |                               |             |                     |                     |
| w                                  | N.B. O                        | , ,       | Cu                     |                             |      |                  |                               | 1 11        |                     | C. N.               |
| Mirrors:                           | No Damages O                  | bserved   | Steps                  | <b>::</b><br>               | See  | Notes            | Handrails:                    |             |                     | See Notes           |
| Exhaust Pipe:                      | No Damages O                  | bserved   | ROP                    | S:                          | No   | Damages Observed | Ur                            | dercarria   | ge:                 | Good Condition      |
| Front Lights:                      | See Notes                     |           | Rear                   | Lights:                     | See  | Notes            | En                            | igine Seria | l Plate:            | Obstructed          |
| Bucket:                            | No B                          |           | Buck                   | et Condition:               | N/A  |                  | Bucket Cylinder<br>Condition: |             |                     | No Damages Observed |
| Blade:                             | N/A B                         |           | Blad                   | e Condition:                |      |                  | Blade Cylinder<br>Condition:  |             | No Damages Observed |                     |
| Thumb:                             | No Thu                        |           | Thur                   | mb Condition:               | NA   |                  | Thumb Cylinder<br>Condition:  |             | ıder                | NA                  |
| Swing Tower Cylinder:              | No                            |           |                        | g Tower Cylinder<br>lition: | NA   |                  | Sti                           | ick Cylinde | er:                 | Yes                 |
| Boom Cylinder:                     | Yes                           |           |                        | n Cylinder<br>lition:       | Goo  | od Condition     | Ad                            | lditional C | ylinders:           | Yes                 |
| Additional Cylinders<br>Condition: | Good Condition Addition Name: |           | tional Cylinders<br>e: | Hydraulic Coupler Cylinder  |      |                  |                               |             |                     |                     |
| Attachment Type:                   | Blade Attac                   |           | chment Condition:      | No Damages Observed         |      |                  |                               |             |                     |                     |
|                                    |                               |           |                        | Engine                      | e De | etails           |                               |             |                     |                     |
| Engine Compartment:                |                               | See Notes |                        | 0                           |      | Dipstick:        |                               |             | Good Level / Go     | ood Color           |
| Tracks                             |                               |           |                        |                             |      |                  |                               |             |                     |                     |
| Right Track Condition:             | See Notes Right Track         |           | Right Track Brand:     |                             |      |                  | Right Track Size:             |             | Obstructed          |                     |
| Right Track Tread                  | 2.75"                         |           |                        | Disk4 Toronk LD             |      | N. D. Ol. I      | 1                             | Di-lat T    | ala Carra alari     | N. D. Ol.           |