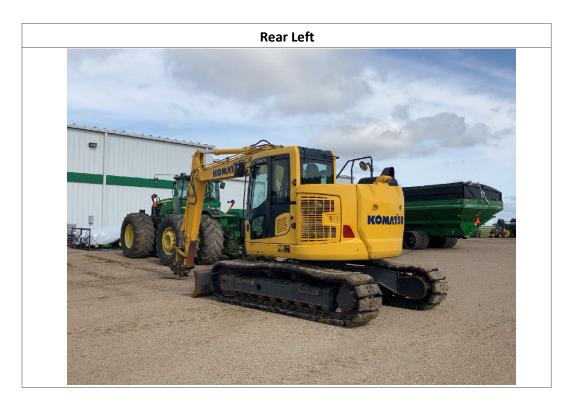

### **Observations / Comments**

The Front and Rear Lights are not operational. The bucket is missing. The rear counterweight has paint scratches on it. Both of the tracks appear to be loose. The unit is showing a warning for the fan control system abnormality on the dash at the time of inspection. The headliner and roof panel are stained. The armrests on the operator seat are worn. The bottom aftermarket seat cover is coming off. The left foot pedal pad cover is missing. The front right sheet metal panel is dented and the paint is missing. The right center sheet metal cover is bent and dented. The rear right compartment door panel is bent and dented. The front right step is bent. The engine coolers appear to be dirty. The tie-down loops on the sides of the blade appear to be broken off. The blade lift cylinder shields appear to be missing on top of the cylinders. The rubber track shoes have cuts and gouges in them. Some of the track link pins are starting to show wear. The coolant is low in the reservoir. The front right grab handle appears to be bent. The front left lower sheet metal below the cab appears to be bent.

| прошения об обще                   |                               |           |                        |                             |      |                  |                               |             |                     |                     |
|------------------------------------|-------------------------------|-----------|------------------------|-----------------------------|------|------------------|-------------------------------|-------------|---------------------|---------------------|
| Unit Information                   |                               |           |                        |                             |      |                  |                               |             |                     |                     |
| Engine Hours:                      | 3,747                         |           | EMS Warning Lights:    |                             | Yes  |                  | Yes                           |             |                     |                     |
|                                    | Interior Details              |           |                        |                             |      |                  |                               |             |                     |                     |
| Interior Condition:                | No Damages O                  | bserved   | Oper                   | ator's Seat:                |      | Notes            | Ra                            | idio:       |                     | Yes                 |
| A/C:                               | Yes                           |           | Hand                   | l Controls:                 | No   | Damages Observed | Pe                            | dals:       |                     | See Notes           |
| Floorboard:                        | No Damages                    | Observed  | Powe                   | er Mirrors:                 | No   |                  | Н                             | eated Mirr  | ors:                | No                  |
| Switches and Controls:             | No Damages O                  | bserved   | Cab                    | Mirror:                     | N/A  | <b>.</b>         | Ba                            | ıck-Up Caı  | nera:               | Yes                 |
| Exterior Details                   |                               |           |                        |                             |      |                  |                               |             |                     |                     |
| w                                  | N.B. O                        | , ,       | Cu                     |                             |      |                  |                               | 1 11        |                     | C. N.               |
| Mirrors:                           | No Damages O                  | bserved   | Steps                  | <b>::</b><br>               | See  | Notes            | Handrails:                    |             |                     | See Notes           |
| Exhaust Pipe:                      | No Damages O                  | bserved   | ROP                    | S:                          | No   | Damages Observed | Ur                            | dercarria   | ge:                 | Good Condition      |
| Front Lights:                      | See Notes                     |           | Rear                   | Lights:                     | See  | Notes            | En                            | igine Seria | l Plate:            | Obstructed          |
| Bucket:                            | No B                          |           | Buck                   | et Condition:               | N/A  |                  | Bucket Cylinder<br>Condition: |             |                     | No Damages Observed |
| Blade:                             | N/A B                         |           | Blad                   | e Condition:                |      |                  | Blade Cylinder<br>Condition:  |             | No Damages Observed |                     |
| Thumb:                             | No Thu                        |           | Thur                   | mb Condition:               | NA   |                  | Thumb Cylinder<br>Condition:  |             | ıder                | NA                  |
| Swing Tower Cylinder:              | No                            |           |                        | g Tower Cylinder<br>lition: | NA   |                  | Sti                           | ick Cylinde | er:                 | Yes                 |
| Boom Cylinder:                     | Yes                           |           |                        | n Cylinder<br>lition:       | Goo  | od Condition     | Ad                            | lditional C | ylinders:           | Yes                 |
| Additional Cylinders<br>Condition: | Good Condition Addition Name: |           | tional Cylinders<br>e: | Hydraulic Coupler Cylinder  |      |                  |                               |             |                     |                     |
| Attachment Type:                   | Blade Attac                   |           | chment Condition:      | No Damages Observed         |      |                  |                               |             |                     |                     |
|                                    |                               |           |                        | Engine                      | e De | etails           |                               |             |                     |                     |
| Engine Compartment:                |                               | See Notes |                        | 0                           |      | Dipstick:        |                               |             | Good Level / Go     | ood Color           |
| Tracks                             |                               |           |                        |                             |      |                  |                               |             |                     |                     |
| Right Track Condition:             | See Notes Right Track         |           | Right Track Brand:     |                             |      |                  | Right Track Size:             |             | Obstructed          |                     |
| Right Track Tread                  | 2.75"                         |           |                        | Disk4 Toronk LD             |      | N. D. Ol. I      | 1                             | Di-lat T    | ala Carra alari     | N. D. Ol.           |