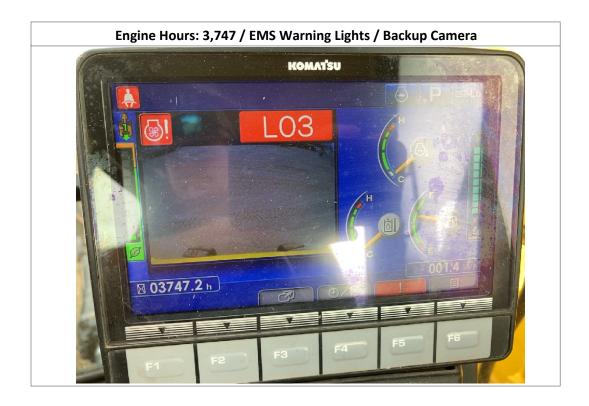

| прошения об обще                   |                               |           |                        |                             |      |                  |                               |             |                     |                     |
|------------------------------------|-------------------------------|-----------|------------------------|-----------------------------|------|------------------|-------------------------------|-------------|---------------------|---------------------|
| Unit Information                   |                               |           |                        |                             |      |                  |                               |             |                     |                     |
| Engine Hours:                      | 3,747                         |           | EMS Warning Lights:    |                             | Yes  |                  | Yes                           |             |                     |                     |
|                                    | Interior Details              |           |                        |                             |      |                  |                               |             |                     |                     |
| Interior Condition:                | No Damages O                  | bserved   | Oper                   | ator's Seat:                |      | Notes            | Ra                            | idio:       |                     | Yes                 |
| A/C:                               | Yes                           |           | Hand                   | l Controls:                 | No   | Damages Observed | Pe                            | dals:       |                     | See Notes           |
| Floorboard:                        | No Damages                    | Observed  | Powe                   | er Mirrors:                 | No   |                  | Н                             | eated Mirr  | ors:                | No                  |
| Switches and Controls:             | No Damages O                  | bserved   | Cab                    | Mirror:                     | N/A  | <b>.</b>         | Ba                            | ıck-Up Caı  | nera:               | Yes                 |
| Exterior Details                   |                               |           |                        |                             |      |                  |                               |             |                     |                     |
| w                                  | N.B. O                        | , ,       | Cu                     |                             |      |                  |                               | 1 11        |                     | C. N.               |
| Mirrors:                           | No Damages O                  | bserved   | Steps                  | <b>::</b><br>               | See  | Notes            | Handrails:                    |             |                     | See Notes           |
| Exhaust Pipe:                      | No Damages O                  | bserved   | ROP                    | S:                          | No   | Damages Observed | Ur                            | dercarria   | ge:                 | Good Condition      |
| Front Lights:                      | See Notes                     |           | Rear                   | Lights:                     | See  | Notes            | En                            | igine Seria | l Plate:            | Obstructed          |
| Bucket:                            | No B                          |           | Buck                   | et Condition:               | N/A  |                  | Bucket Cylinder<br>Condition: |             |                     | No Damages Observed |
| Blade:                             | N/A B                         |           | Blad                   | e Condition:                |      |                  | Blade Cylinder<br>Condition:  |             | No Damages Observed |                     |
| Thumb:                             | No Thu                        |           | Thur                   | mb Condition:               | NA   |                  | Thumb Cylinder<br>Condition:  |             | ıder                | NA                  |
| Swing Tower Cylinder:              | No                            |           |                        | g Tower Cylinder<br>lition: | NA   |                  | Sti                           | ick Cylinde | er:                 | Yes                 |
| Boom Cylinder:                     | Yes                           |           |                        | n Cylinder<br>lition:       | Goo  | od Condition     | Ad                            | lditional C | ylinders:           | Yes                 |
| Additional Cylinders<br>Condition: | Good Condition Addition Name: |           | tional Cylinders<br>e: | Hydraulic Coupler Cylinder  |      |                  |                               |             |                     |                     |
| Attachment Type:                   | Blade Attac                   |           | chment Condition:      | No Damages Observed         |      |                  |                               |             |                     |                     |
|                                    |                               |           |                        | Engine                      | e De | etails           |                               |             |                     |                     |
| Engine Compartment:                |                               | See Notes |                        | 0                           |      | Dipstick:        |                               |             | Good Level / Go     | ood Color           |
| Tracks                             |                               |           |                        |                             |      |                  |                               |             |                     |                     |
| Right Track Condition:             | See Notes Right Track         |           | Right Track Brand:     |                             |      |                  | Right Track Size:             |             | Obstructed          |                     |
| Right Track Tread                  | 2.75"                         |           |                        | Disk4 Toronk LD             |      | N. D. Ol. I      | 1                             | Di-lat T    | ala Carra alari     | N. D. Ol.           |