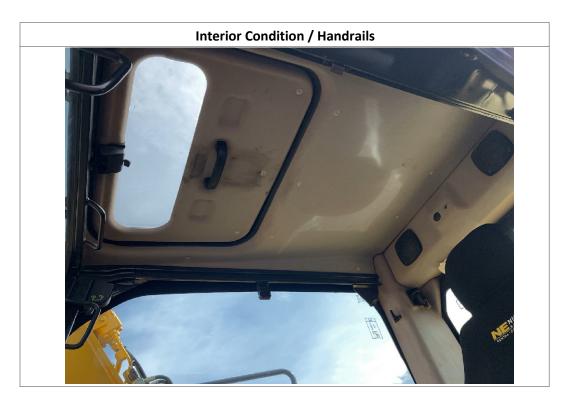

### **Observations / Comments**

The Front and Rear Lights are not operational. The bucket is missing. The rear counterweight has paint scratches on it. Both of the tracks appear to be loose. The unit is showing a warning for the fan control system abnormality on the dash at the time of inspection. The headliner and roof panel are stained. The armrests on the operator seat are worn. The bottom aftermarket seat cover is coming off. The left foot pedal pad cover is missing. The front right sheet metal panel is dented and the paint is missing. The right center sheet metal cover is bent and dented. The rear right compartment door panel is bent and dented. The front right step is bent. The engine coolers appear to be dirty. The tie-down loops on the sides of the blade appear to be broken off. The blade lift cylinder shields appear to be missing on top of the cylinders. The rubber track shoes have cuts and gouges in them. Some of the track link pins are starting to show wear. The coolant is low in the reservoir. The front right grab handle appears to be bent. The front left lower sheet metal below the cab appears to be bent.

| прошения об обще                   |                               |           |                        |                             |      |                  |                               |             |                     |                     |
|------------------------------------|-------------------------------|-----------|------------------------|-----------------------------|------|------------------|-------------------------------|-------------|---------------------|---------------------|
| Unit Information                   |                               |           |                        |                             |      |                  |                               |             |                     |                     |
| Engine Hours:                      | 3,747                         |           | EMS Warning Lights:    |                             | Yes  |                  | Yes                           |             |                     |                     |
|                                    | Interior Details              |           |                        |                             |      |                  |                               |             |                     |                     |
| Interior Condition:                | No Damages O                  | bserved   | Oper                   | ator's Seat:                |      | Notes            | Ra                            | idio:       |                     | Yes                 |
| A/C:                               | Yes                           |           | Hand                   | l Controls:                 | No   | Damages Observed | Pe                            | dals:       |                     | See Notes           |
| Floorboard:                        | No Damages                    | Observed  | Powe                   | er Mirrors:                 | No   |                  | Н                             | eated Mirr  | ors:                | No                  |
| Switches and Controls:             | No Damages O                  | bserved   | Cab                    | Mirror:                     | N/A  | <b>.</b>         | Ba                            | ıck-Up Caı  | nera:               | Yes                 |
| Exterior Details                   |                               |           |                        |                             |      |                  |                               |             |                     |                     |
| w                                  | N.B. O                        | , ,       | Cu                     |                             |      |                  |                               | 1 11        |                     | C. N.               |
| Mirrors:                           | No Damages O                  | bserved   | Steps                  | <b>::</b><br>               | See  | Notes            | Handrails:                    |             |                     | See Notes           |
| Exhaust Pipe:                      | No Damages O                  | bserved   | ROP                    | S:                          | No   | Damages Observed | Ur                            | dercarria   | ge:                 | Good Condition      |
| Front Lights:                      | See Notes                     |           | Rear                   | Lights:                     | See  | Notes            | En                            | igine Seria | l Plate:            | Obstructed          |
| Bucket:                            | No B                          |           | Buck                   | et Condition:               | N/A  |                  | Bucket Cylinder<br>Condition: |             |                     | No Damages Observed |
| Blade:                             | N/A B                         |           | Blad                   | e Condition:                |      |                  | Blade Cylinder<br>Condition:  |             | No Damages Observed |                     |
| Thumb:                             | No Thu                        |           | Thur                   | mb Condition:               | NA   |                  | Thumb Cylinder<br>Condition:  |             | ıder                | NA                  |
| Swing Tower Cylinder:              | No                            |           |                        | g Tower Cylinder<br>lition: | NA   |                  | Sti                           | ick Cylinde | er:                 | Yes                 |
| Boom Cylinder:                     | Yes                           |           |                        | n Cylinder<br>lition:       | Goo  | od Condition     | Ad                            | lditional C | ylinders:           | Yes                 |
| Additional Cylinders<br>Condition: | Good Condition Addition Name: |           | tional Cylinders<br>e: | Hydraulic Coupler Cylinder  |      |                  |                               |             |                     |                     |
| Attachment Type:                   | Blade Attac                   |           | chment Condition:      | No Damages Observed         |      |                  |                               |             |                     |                     |
|                                    |                               |           |                        | Engine                      | e De | etails           |                               |             |                     |                     |
| Engine Compartment:                |                               | See Notes |                        | 0                           |      | Dipstick:        |                               |             | Good Level / Go     | ood Color           |
| Tracks                             |                               |           |                        |                             |      |                  |                               |             |                     |                     |
| Right Track Condition:             | See Notes Right Track         |           | Right Track Brand:     |                             |      |                  | Right Track Size:             |             | Obstructed          |                     |
| Right Track Tread                  | 2.75"                         |           |                        | Disk4 Toronk LD             |      | N. D. Ol. I      | 1                             | Di-lat T    | ala Carra alari     | N. D. Ol.           |