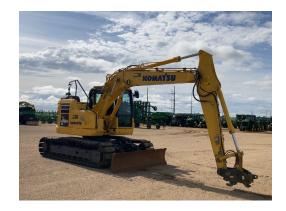

| Inspection Detail       |                                           |       |                   |  |  |  |  |
|-------------------------|-------------------------------------------|-------|-------------------|--|--|--|--|
| Client:                 | CloudStore                                |       |                   |  |  |  |  |
| Inspected by:           |                                           |       |                   |  |  |  |  |
| Location of Inspection: | 1116 MN-23, Pipestone, MN 56164           |       |                   |  |  |  |  |
| Phone No / Email:       | +1 507 820 1720 / nonapplicable@gmail.com |       |                   |  |  |  |  |
| Date of Inspection:     | 6/19/2024                                 | Job#: | 8688u58jk         |  |  |  |  |
| Year:                   | 2019                                      | Make: | Komatsu           |  |  |  |  |
| Model:                  | PC138US                                   | VIN:  | KMTPC261JJA052547 |  |  |  |  |

### **Observations / Comments**

The Front and Rear Lights are not operational. The bucket is missing. The rear counterweight has paint scratches on it. Both of the tracks appear to be loose. The unit is showing a warning for the fan control system abnormality on the dash at the time of inspection. The headliner and roof panel are stained. The armrests on the operator seat are worn. The bottom aftermarket seat cover is coming off. The left foot pedal pad cover is missing. The front right sheet metal panel is dented and the paint is missing. The right center sheet metal cover is bent and dented. The rear right compartment door panel is bent and dented. The front right step is bent. The engine coolers appear to be dirty. The tie-down loops on the sides of the blade appear to be broken off. The blade lift cylinder shields appear to be missing on top of the cylinders. The rubber track shoes have cuts and gouges in them. Some of the track link pins are starting to show wear. The coolant is low in the reservoir. The front right grab handle appears to be bent. The front left lower sheet metal below the cab appears to be bent.

| прошения об обще                   |                               |           |                        |                             |      |                  |                               |             |                     |                     |
|------------------------------------|-------------------------------|-----------|------------------------|-----------------------------|------|------------------|-------------------------------|-------------|---------------------|---------------------|
| Unit Information                   |                               |           |                        |                             |      |                  |                               |             |                     |                     |
| Engine Hours:                      | 3,747                         |           | EMS Warning Lights:    |                             | Yes  |                  | Yes                           |             |                     |                     |
|                                    | Interior Details              |           |                        |                             |      |                  |                               |             |                     |                     |
| Interior Condition:                | No Damages O                  | bserved   | Oper                   | ator's Seat:                |      | Notes            | Ra                            | idio:       |                     | Yes                 |
| A/C:                               | Yes                           |           | Hand                   | l Controls:                 | No   | Damages Observed | Pe                            | dals:       |                     | See Notes           |
| Floorboard:                        | No Damages                    | Observed  | Powe                   | er Mirrors:                 | No   |                  | Н                             | eated Mirr  | ors:                | No                  |
| Switches and Controls:             | No Damages O                  | bserved   | Cab                    | Mirror:                     | N/A  | <b>.</b>         | Ba                            | ıck-Up Caı  | nera:               | Yes                 |
| Exterior Details                   |                               |           |                        |                             |      |                  |                               |             |                     |                     |
| w                                  | N.B. O                        | , ,       | Cu                     |                             |      |                  |                               | 1 11        |                     | C. N.               |
| Mirrors:                           | No Damages O                  | bserved   | Steps                  | <b>::</b><br>               | See  | Notes            | Handrails:                    |             |                     | See Notes           |
| Exhaust Pipe:                      | No Damages O                  | bserved   | ROP                    | S:                          | No   | Damages Observed | Ur                            | dercarria   | ge:                 | Good Condition      |
| Front Lights:                      | See Notes                     |           | Rear                   | Lights:                     | See  | Notes            | En                            | igine Seria | l Plate:            | Obstructed          |
| Bucket:                            | No B                          |           | Buck                   | et Condition:               | N/A  |                  | Bucket Cylinder<br>Condition: |             |                     | No Damages Observed |
| Blade:                             | N/A B                         |           | Blad                   | e Condition:                |      |                  | Blade Cylinder<br>Condition:  |             | No Damages Observed |                     |
| Thumb:                             | No Thu                        |           | Thur                   | mb Condition:               | NA   |                  | Thumb Cylinder<br>Condition:  |             | ıder                | NA                  |
| Swing Tower Cylinder:              | No                            |           |                        | g Tower Cylinder<br>lition: | NA   |                  | Sti                           | ick Cylinde | er:                 | Yes                 |
| Boom Cylinder:                     | Yes                           |           |                        | n Cylinder<br>lition:       | Goo  | od Condition     | Ad                            | lditional C | ylinders:           | Yes                 |
| Additional Cylinders<br>Condition: | Good Condition Addition Name: |           | tional Cylinders<br>e: | Hydraulic Coupler Cylinder  |      |                  |                               |             |                     |                     |
| Attachment Type:                   | Blade Attac                   |           | chment Condition:      | No Damages Observed         |      |                  |                               |             |                     |                     |
|                                    |                               |           |                        | Engine                      | e De | etails           |                               |             |                     |                     |
| Engine Compartment:                |                               | See Notes |                        | 0                           |      | Dipstick:        |                               |             | Good Level / Go     | ood Color           |
| Tracks                             |                               |           |                        |                             |      |                  |                               |             |                     |                     |
| Right Track Condition:             | See Notes Right Track         |           | Right Track Brand:     |                             |      |                  | Right Track Size:             |             | Obstructed          |                     |
| Right Track Tread                  | 2.75"                         |           |                        | Disk4 Toronk LD             |      | N. D. Ol. I      | 1                             | Di-lat T    | ala Carra alari     | N. D. Ol.           |