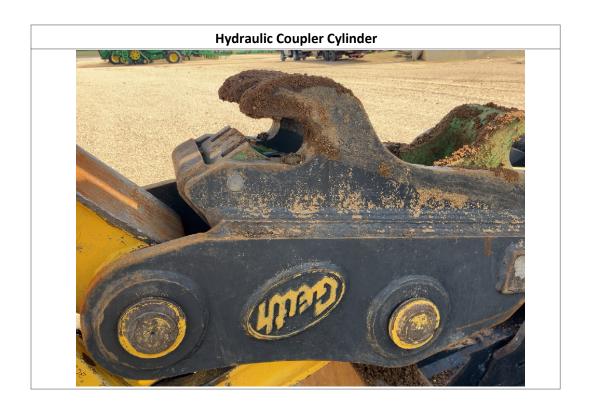

| прошения об обще                   |                               |           |                        |                             |      |                  |                               |             |                     |                     |
|------------------------------------|-------------------------------|-----------|------------------------|-----------------------------|------|------------------|-------------------------------|-------------|---------------------|---------------------|
| Unit Information                   |                               |           |                        |                             |      |                  |                               |             |                     |                     |
| Engine Hours:                      | 3,747                         |           | EMS Warning Lights:    |                             | Yes  |                  | Yes                           |             |                     |                     |
|                                    | Interior Details              |           |                        |                             |      |                  |                               |             |                     |                     |
| Interior Condition:                | No Damages O                  | bserved   | Oper                   | ator's Seat:                |      | Notes            | Ra                            | idio:       |                     | Yes                 |
| A/C:                               | Yes                           |           | Hand                   | l Controls:                 | No   | Damages Observed | Pe                            | dals:       |                     | See Notes           |
| Floorboard:                        | No Damages                    | Observed  | Powe                   | er Mirrors:                 | No   |                  | Н                             | eated Mirr  | ors:                | No                  |
| Switches and Controls:             | No Damages O                  | bserved   | Cab                    | Mirror:                     | N/A  | <b>.</b>         | Ba                            | ıck-Up Caı  | nera:               | Yes                 |
| Exterior Details                   |                               |           |                        |                             |      |                  |                               |             |                     |                     |
| w                                  | N.B. O                        | , ,       | Cu                     |                             |      |                  |                               | 1 11        |                     | C. N.               |
| Mirrors:                           | No Damages O                  | bserved   | Steps                  | <b>::</b><br>               | See  | Notes            | Handrails:                    |             |                     | See Notes           |
| Exhaust Pipe:                      | No Damages O                  | bserved   | ROP                    | S:                          | No   | Damages Observed | Ur                            | dercarria   | ge:                 | Good Condition      |
| Front Lights:                      | See Notes                     |           | Rear                   | Lights:                     | See  | Notes            | En                            | igine Seria | l Plate:            | Obstructed          |
| Bucket:                            | No B                          |           | Buck                   | et Condition:               | N/A  |                  | Bucket Cylinder<br>Condition: |             |                     | No Damages Observed |
| Blade:                             | N/A B                         |           | Blad                   | e Condition:                |      |                  | Blade Cylinder<br>Condition:  |             | No Damages Observed |                     |
| Thumb:                             | No Thu                        |           | Thur                   | mb Condition:               | NA   |                  | Thumb Cylinder<br>Condition:  |             | ıder                | NA                  |
| Swing Tower Cylinder:              | No                            |           |                        | g Tower Cylinder<br>lition: | NA   |                  | Sti                           | ick Cylinde | er:                 | Yes                 |
| Boom Cylinder:                     | Yes                           |           |                        | n Cylinder<br>lition:       | Goo  | od Condition     | Ad                            | lditional C | ylinders:           | Yes                 |
| Additional Cylinders<br>Condition: | Good Condition Addition Name: |           | tional Cylinders<br>e: | Hydraulic Coupler Cylinder  |      |                  |                               |             |                     |                     |
| Attachment Type:                   | Blade Attac                   |           | chment Condition:      | No Damages Observed         |      |                  |                               |             |                     |                     |
|                                    |                               |           |                        | Engine                      | e De | etails           |                               |             |                     |                     |
| Engine Compartment:                |                               | See Notes |                        | 0                           |      | Dipstick:        |                               |             | Good Level / Go     | ood Color           |
| Tracks                             |                               |           |                        |                             |      |                  |                               |             |                     |                     |
| Right Track Condition:             | See Notes Right Track         |           | Right Track Brand:     |                             |      |                  | Right Track Size:             |             | Obstructed          |                     |
| Right Track Tread                  | 2.75"                         |           |                        | Disk4 Toronk LD             |      | N. D. Ol. I      | 1                             | Di-lat T    | ala Carra alari     | N. D. Ol.           |