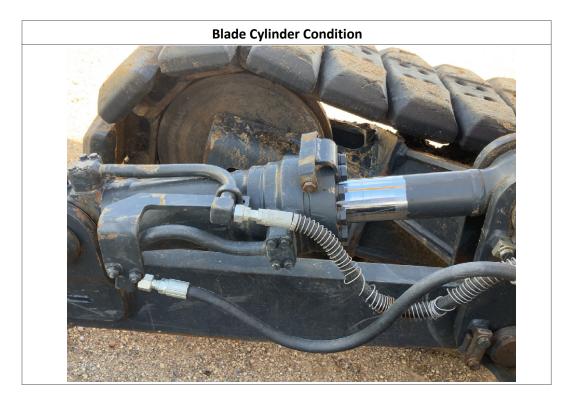

| прошения об обще                   |                               |           |                        |                             |      |                  |                               |             |                     |                     |
|------------------------------------|-------------------------------|-----------|------------------------|-----------------------------|------|------------------|-------------------------------|-------------|---------------------|---------------------|
| Unit Information                   |                               |           |                        |                             |      |                  |                               |             |                     |                     |
| Engine Hours:                      | 3,747                         |           | EMS Warning Lights:    |                             | Yes  |                  | Yes                           |             |                     |                     |
|                                    | Interior Details              |           |                        |                             |      |                  |                               |             |                     |                     |
| Interior Condition:                | No Damages O                  | bserved   | Oper                   | ator's Seat:                |      | Notes            | Ra                            | idio:       |                     | Yes                 |
| A/C:                               | Yes                           |           | Hand                   | l Controls:                 | No   | Damages Observed | Pe                            | dals:       |                     | See Notes           |
| Floorboard:                        | No Damages                    | Observed  | Powe                   | er Mirrors:                 | No   |                  | Н                             | eated Mirr  | ors:                | No                  |
| Switches and Controls:             | No Damages O                  | bserved   | Cab                    | Mirror:                     | N/A  | <b>.</b>         | Ba                            | ıck-Up Caı  | nera:               | Yes                 |
| Exterior Details                   |                               |           |                        |                             |      |                  |                               |             |                     |                     |
| w                                  | N.B. O                        | , ,       | Cu                     |                             |      |                  |                               | 1 11        |                     | C. N.               |
| Mirrors:                           | No Damages O                  | bserved   | Steps                  | <b>::</b><br>               | See  | Notes            | Handrails:                    |             |                     | See Notes           |
| Exhaust Pipe:                      | No Damages O                  | bserved   | ROP                    | S:                          | No   | Damages Observed | Ur                            | dercarria   | ge:                 | Good Condition      |
| Front Lights:                      | See Notes                     |           | Rear                   | Lights:                     | See  | Notes            | En                            | igine Seria | l Plate:            | Obstructed          |
| Bucket:                            | No B                          |           | Buck                   | et Condition:               | N/A  |                  | Bucket Cylinder<br>Condition: |             |                     | No Damages Observed |
| Blade:                             | N/A B                         |           | Blad                   | e Condition:                |      |                  | Blade Cylinder<br>Condition:  |             | No Damages Observed |                     |
| Thumb:                             | No Thu                        |           | Thur                   | mb Condition:               | NA   |                  | Thumb Cylinder<br>Condition:  |             | ıder                | NA                  |
| Swing Tower Cylinder:              | No                            |           |                        | g Tower Cylinder<br>lition: | NA   |                  | Sti                           | ick Cylinde | er:                 | Yes                 |
| Boom Cylinder:                     | Yes                           |           |                        | n Cylinder<br>lition:       | Goo  | od Condition     | Ad                            | lditional C | ylinders:           | Yes                 |
| Additional Cylinders<br>Condition: | Good Condition Addition Name: |           | tional Cylinders<br>e: | Hydraulic Coupler Cylinder  |      |                  |                               |             |                     |                     |
| Attachment Type:                   | Blade Attac                   |           | chment Condition:      | No Damages Observed         |      |                  |                               |             |                     |                     |
|                                    |                               |           |                        | Engine                      | e De | etails           |                               |             |                     |                     |
| Engine Compartment:                |                               | See Notes |                        | 0                           |      | Dipstick:        |                               |             | Good Level / Go     | ood Color           |
| Tracks                             |                               |           |                        |                             |      |                  |                               |             |                     |                     |
| Right Track Condition:             | See Notes Right Track         |           | Right Track Brand:     |                             |      |                  | Right Track Size:             |             | Obstructed          |                     |
| Right Track Tread                  | 2.75"                         |           |                        | Disk4 Toronk LD             |      | N. D. Ol. I      | 1                             | Di-lat T    | ala Carra alari     | N. D. Ol.           |