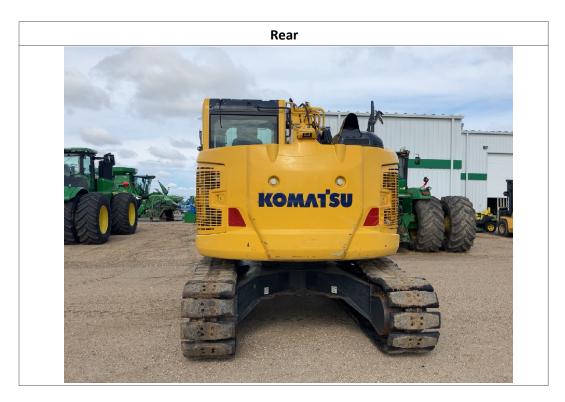

### **Observations / Comments**

The Front and Rear Lights are not operational. The bucket is missing. The rear counterweight has paint scratches on it. Both of the tracks appear to be loose. The unit is showing a warning for the fan control system abnormality on the dash at the time of inspection. The headliner and roof panel are stained. The armrests on the operator seat are worn. The bottom aftermarket seat cover is coming off. The left foot pedal pad cover is missing. The front right sheet metal panel is dented and the paint is missing. The right center sheet metal cover is bent and dented. The rear right compartment door panel is bent and dented. The front right step is bent. The engine coolers appear to be dirty. The tie-down loops on the sides of the blade appear to be broken off. The blade lift cylinder shields appear to be missing on top of the cylinders. The rubber track shoes have cuts and gouges in them. Some of the track link pins are starting to show wear. The coolant is low in the reservoir. The front right grab handle appears to be bent. The front left lower sheet metal below the cab appears to be bent.

| прошения об обще                   |                               |           |                        |                             |      |                  |                               |             |                     |                     |
|------------------------------------|-------------------------------|-----------|------------------------|-----------------------------|------|------------------|-------------------------------|-------------|---------------------|---------------------|
| Unit Information                   |                               |           |                        |                             |      |                  |                               |             |                     |                     |
| Engine Hours:                      | 3,747                         |           | EMS Warning Lights:    |                             | Yes  |                  | Yes                           |             |                     |                     |
|                                    | Interior Details              |           |                        |                             |      |                  |                               |             |                     |                     |
| Interior Condition:                | No Damages O                  | bserved   | Oper                   | ator's Seat:                |      | Notes            | Ra                            | idio:       |                     | Yes                 |
| A/C:                               | Yes                           |           | Hand                   | l Controls:                 | No   | Damages Observed | Pe                            | dals:       |                     | See Notes           |
| Floorboard:                        | No Damages                    | Observed  | Powe                   | er Mirrors:                 | No   |                  | Н                             | eated Mirr  | ors:                | No                  |
| Switches and Controls:             | No Damages O                  | bserved   | Cab                    | Mirror:                     | N/A  | <b>.</b>         | Ba                            | ıck-Up Caı  | nera:               | Yes                 |
| Exterior Details                   |                               |           |                        |                             |      |                  |                               |             |                     |                     |
| w                                  | N.B. O                        | , ,       | Cu                     |                             |      |                  |                               | 1 11        |                     | C. N.               |
| Mirrors:                           | No Damages O                  | bserved   | Steps                  | <b>::</b><br>               | See  | Notes            | Handrails:                    |             |                     | See Notes           |
| Exhaust Pipe:                      | No Damages O                  | bserved   | ROP                    | S:                          | No   | Damages Observed | Ur                            | dercarria   | ge:                 | Good Condition      |
| Front Lights:                      | See Notes                     |           | Rear                   | Lights:                     | See  | Notes            | En                            | igine Seria | l Plate:            | Obstructed          |
| Bucket:                            | No B                          |           | Buck                   | et Condition:               | N/A  |                  | Bucket Cylinder<br>Condition: |             |                     | No Damages Observed |
| Blade:                             | N/A B                         |           | Blad                   | e Condition:                |      |                  | Blade Cylinder<br>Condition:  |             | No Damages Observed |                     |
| Thumb:                             | No Thu                        |           | Thur                   | mb Condition:               | NA   |                  | Thumb Cylinder<br>Condition:  |             | ıder                | NA                  |
| Swing Tower Cylinder:              | No                            |           |                        | g Tower Cylinder<br>lition: | NA   |                  | Sti                           | ick Cylinde | er:                 | Yes                 |
| Boom Cylinder:                     | Yes                           |           |                        | n Cylinder<br>lition:       | Goo  | od Condition     | Ad                            | lditional C | ylinders:           | Yes                 |
| Additional Cylinders<br>Condition: | Good Condition Addition Name: |           | tional Cylinders<br>e: | Hydraulic Coupler Cylinder  |      |                  |                               |             |                     |                     |
| Attachment Type:                   | Blade Attac                   |           | chment Condition:      | No Damages Observed         |      |                  |                               |             |                     |                     |
|                                    |                               |           |                        | Engine                      | e De | etails           |                               |             |                     |                     |
| Engine Compartment:                |                               | See Notes |                        | 0                           |      | Dipstick:        |                               |             | Good Level / Go     | ood Color           |
| Tracks                             |                               |           |                        |                             |      |                  |                               |             |                     |                     |
| Right Track Condition:             | See Notes Right Track         |           | Right Track Brand:     |                             |      |                  | Right Track Size:             |             | Obstructed          |                     |
| Right Track Tread                  | 2.75"                         |           |                        | Disk4 Toronk LD             |      | N. D. Ol. I      | 1                             | Di-lat T    | ala Carra alari     | N. D. Ol.           |