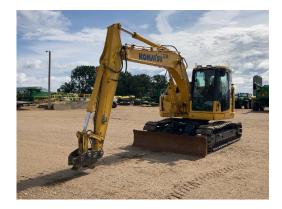

| Inspection Detail       |                                           |       |                   |  |  |  |  |
|-------------------------|-------------------------------------------|-------|-------------------|--|--|--|--|
| Client:                 | CloudStore                                |       |                   |  |  |  |  |
| Inspected by:           |                                           |       |                   |  |  |  |  |
| Location of Inspection: | 1116 MN-23, Pipestone, MN 56164           |       |                   |  |  |  |  |
| Phone No / Email:       | +1 507 820 1720 / nonapplicable@gmail.com |       |                   |  |  |  |  |
| Date of Inspection:     | 6/19/2024                                 | Job#: | 8688u58jk         |  |  |  |  |
| Year:                   | 2019                                      | Make: | Komatsu           |  |  |  |  |
| Model:                  | PC138US                                   | VIN:  | KMTPC261JJA052547 |  |  |  |  |

### **Observations / Comments**

The Front and Rear Lights are not operational. The bucket is missing. The rear counterweight has paint scratches on it. Both of the tracks appear to be loose. The unit is showing a warning for the fan control system abnormality on the dash at the time of inspection. The headliner and roof panel are stained. The armrests on the operator seat are worn. The bottom aftermarket seat cover is coming off. The left foot pedal pad cover is missing. The front right sheet metal panel is dented and the paint is missing. The right center sheet metal cover is bent and dented. The rear right compartment door panel is bent and dented. The front right step is bent. The engine coolers appear to be dirty. The tie-down loops on the sides of the blade appear to be broken off. The blade lift cylinder shields appear to be missing on top of the cylinders. The rubber track shoes have cuts and gouges in them. Some of the track link pins are starting to show wear. The coolant is low in the reservoir. The front right grab handle appears to be bent. The front left lower sheet metal below the cab appears to be bent.

| прошения об обще                   |                               |           |                        |                             |      |                  |                               |             |                     |                     |
|------------------------------------|-------------------------------|-----------|------------------------|-----------------------------|------|------------------|-------------------------------|-------------|---------------------|---------------------|
| Unit Information                   |                               |           |                        |                             |      |                  |                               |             |                     |                     |
| Engine Hours:                      | 3,747                         |           | EMS Warning Lights:    |                             | Yes  |                  | Yes                           |             |                     |                     |
|                                    | Interior Details              |           |                        |                             |      |                  |                               |             |                     |                     |
| Interior Condition:                | No Damages O                  | bserved   | Oper                   | ator's Seat:                |      | Notes            | Ra                            | idio:       |                     | Yes                 |
| A/C:                               | Yes                           |           | Hand                   | l Controls:                 | No   | Damages Observed | Pe                            | dals:       |                     | See Notes           |
| Floorboard:                        | No Damages                    | Observed  | Powe                   | er Mirrors:                 | No   |                  | Н                             | eated Mirr  | ors:                | No                  |
| Switches and Controls:             | No Damages O                  | bserved   | Cab                    | Mirror:                     | N/A  | <b>.</b>         | Ba                            | ıck-Up Caı  | nera:               | Yes                 |
| Exterior Details                   |                               |           |                        |                             |      |                  |                               |             |                     |                     |
| w                                  | N.B. O                        | , ,       | Cu                     |                             |      |                  |                               | 1 11        |                     | C. N.               |
| Mirrors:                           | No Damages O                  | bserved   | Steps                  | <b>::</b><br>               | See  | Notes            | Handrails:                    |             |                     | See Notes           |
| Exhaust Pipe:                      | No Damages O                  | bserved   | ROP                    | S:                          | No   | Damages Observed | Ur                            | dercarria   | ge:                 | Good Condition      |
| Front Lights:                      | See Notes                     |           | Rear                   | Lights:                     | See  | Notes            | En                            | igine Seria | l Plate:            | Obstructed          |
| Bucket:                            | No B                          |           | Buck                   | et Condition:               | N/A  |                  | Bucket Cylinder<br>Condition: |             |                     | No Damages Observed |
| Blade:                             | N/A B                         |           | Blad                   | e Condition:                |      |                  | Blade Cylinder<br>Condition:  |             | No Damages Observed |                     |
| Thumb:                             | No Thu                        |           | Thur                   | mb Condition:               | NA   |                  | Thumb Cylinder<br>Condition:  |             | ıder                | NA                  |
| Swing Tower Cylinder:              | No                            |           |                        | g Tower Cylinder<br>lition: | NA   |                  | Sti                           | ick Cylinde | er:                 | Yes                 |
| Boom Cylinder:                     | Yes                           |           |                        | n Cylinder<br>lition:       | Goo  | od Condition     | Ad                            | lditional C | ylinders:           | Yes                 |
| Additional Cylinders<br>Condition: | Good Condition Addition Name: |           | tional Cylinders<br>e: | Hydraulic Coupler Cylinder  |      |                  |                               |             |                     |                     |
| Attachment Type:                   | Blade Attac                   |           | chment Condition:      | No Damages Observed         |      |                  |                               |             |                     |                     |
|                                    |                               |           |                        | Engine                      | e De | etails           |                               |             |                     |                     |
| Engine Compartment:                |                               | See Notes |                        | 0                           |      | Dipstick:        |                               |             | Good Level / Go     | ood Color           |
| Tracks                             |                               |           |                        |                             |      |                  |                               |             |                     |                     |
| Right Track Condition:             | See Notes Right Track         |           | Right Track Brand:     |                             |      |                  | Right Track Size:             |             | Obstructed          |                     |
| Right Track Tread                  | 2.75"                         |           |                        | Disk4 Toronk LD             |      | N. D. Ol. I      | 1                             | Di-lat T    | ala Carra alari     | N. D. Ol.           |