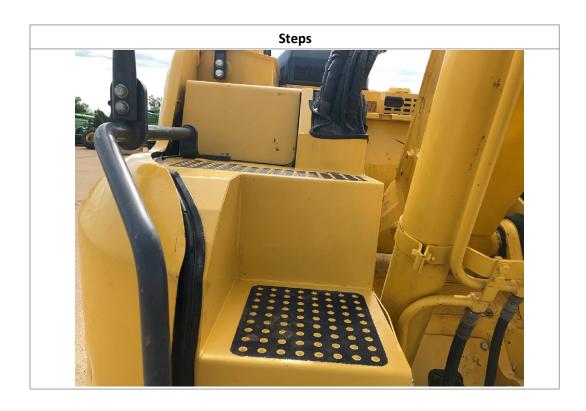

| прошения об обще                   |                               |           |                        |                             |      |                  |                               |             |                     |                     |
|------------------------------------|-------------------------------|-----------|------------------------|-----------------------------|------|------------------|-------------------------------|-------------|---------------------|---------------------|
| Unit Information                   |                               |           |                        |                             |      |                  |                               |             |                     |                     |
| Engine Hours:                      | 3,747                         |           | EMS Warning Lights:    |                             | Yes  |                  | Yes                           |             |                     |                     |
|                                    | Interior Details              |           |                        |                             |      |                  |                               |             |                     |                     |
| Interior Condition:                | No Damages O                  | bserved   | Oper                   | ator's Seat:                |      | Notes            | Ra                            | idio:       |                     | Yes                 |
| A/C:                               | Yes                           |           | Hand                   | l Controls:                 | No   | Damages Observed | Pe                            | dals:       |                     | See Notes           |
| Floorboard:                        | No Damages                    | Observed  | Powe                   | er Mirrors:                 | No   |                  | Н                             | eated Mirr  | ors:                | No                  |
| Switches and Controls:             | No Damages O                  | bserved   | Cab                    | Mirror:                     | N/A  | <b>.</b>         | Ba                            | ıck-Up Caı  | nera:               | Yes                 |
| Exterior Details                   |                               |           |                        |                             |      |                  |                               |             |                     |                     |
| w                                  | N.B. O                        | , ,       | Cu                     |                             |      |                  |                               | 1 11        |                     | C. N.               |
| Mirrors:                           | No Damages O                  | bserved   | Steps                  | <b>::</b><br>               | See  | Notes            | Handrails:                    |             |                     | See Notes           |
| Exhaust Pipe:                      | No Damages O                  | bserved   | ROP                    | S:                          | No   | Damages Observed | Ur                            | dercarria   | ge:                 | Good Condition      |
| Front Lights:                      | See Notes                     |           | Rear                   | Lights:                     | See  | Notes            | En                            | igine Seria | l Plate:            | Obstructed          |
| Bucket:                            | No B                          |           | Buck                   | et Condition:               | N/A  |                  | Bucket Cylinder<br>Condition: |             |                     | No Damages Observed |
| Blade:                             | N/A B                         |           | Blad                   | e Condition:                |      |                  | Blade Cylinder<br>Condition:  |             | No Damages Observed |                     |
| Thumb:                             | No Thu                        |           | Thur                   | mb Condition:               | NA   |                  | Thumb Cylinder<br>Condition:  |             | ıder                | NA                  |
| Swing Tower Cylinder:              | No                            |           |                        | g Tower Cylinder<br>lition: | NA   |                  | Sti                           | ick Cylinde | er:                 | Yes                 |
| Boom Cylinder:                     | Yes                           |           |                        | n Cylinder<br>lition:       | Goo  | od Condition     | Ad                            | lditional C | ylinders:           | Yes                 |
| Additional Cylinders<br>Condition: | Good Condition Addition Name: |           | tional Cylinders<br>e: | Hydraulic Coupler Cylinder  |      |                  |                               |             |                     |                     |
| Attachment Type:                   | Blade Attac                   |           | chment Condition:      | No Damages Observed         |      |                  |                               |             |                     |                     |
|                                    |                               |           |                        | Engine                      | e De | etails           |                               |             |                     |                     |
| Engine Compartment:                |                               | See Notes |                        | 0                           |      | Dipstick:        |                               |             | Good Level / Go     | ood Color           |
| Tracks                             |                               |           |                        |                             |      |                  |                               |             |                     |                     |
| Right Track Condition:             | See Notes Right Track         |           | Right Track Brand:     |                             |      |                  | Right Track Size:             |             | Obstructed          |                     |
| Right Track Tread                  | 2.75"                         |           |                        | Disk4 Toronk LD             |      | N. D. Ol. I      | 1                             | Di-lat T    | ala Carra alari     | N. D. Ol.           |