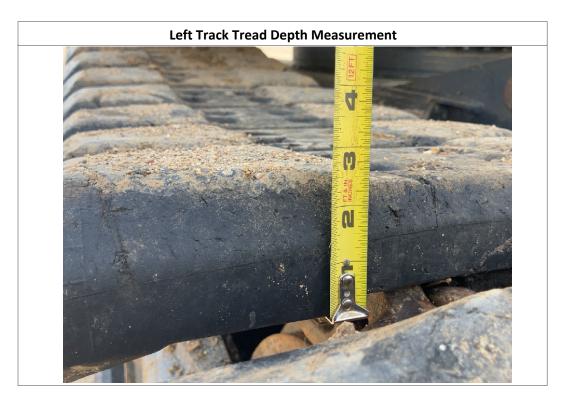

| Tracks                                  |                     |                    |                     |                       |                     |  |
|-----------------------------------------|---------------------|--------------------|---------------------|-----------------------|---------------------|--|
| Right Track Condition:                  | See Notes           | Right Track Brand: | Obstructed          | Right Track Size:     | Obstructed          |  |
| Right Track Tread<br>Depth Measurement: | 2.75"               | Right Track-Idler: | No Damages Observed | Right Track-Sprocket: | No Damages Observed |  |
| Right Track Rollers:                    | No Damages Observed |                    |                     |                       |                     |  |
| Left Track Condition:                   | No Damages Observed | Left Track Brand:  | Bridgestone         | Left Track Size:      | Obstructed          |  |
| Left Track Tread Depth<br>Measurement:  | 2.75"               | Left Track-Idler:  | No Damages Observed | Left Track-Sprocket:  | No Damages Observed |  |
| Left Track Rollers:                     | No Damages Observed |                    |                     |                       |                     |  |