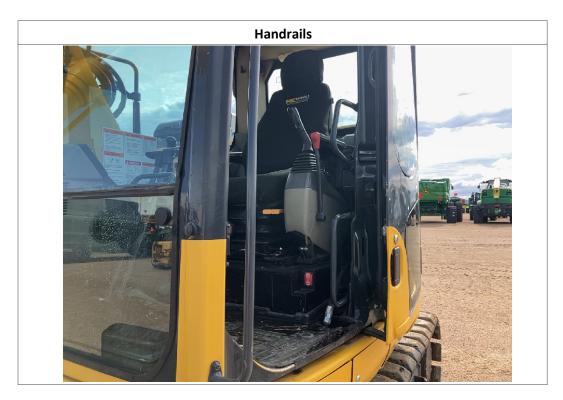

| прошения об обще                   |                               |           |                        |                             |      |                  |                               |             |                     |                     |
|------------------------------------|-------------------------------|-----------|------------------------|-----------------------------|------|------------------|-------------------------------|-------------|---------------------|---------------------|
| Unit Information                   |                               |           |                        |                             |      |                  |                               |             |                     |                     |
| Engine Hours:                      | 3,747                         |           | EMS Warning Lights:    |                             | Yes  |                  | Yes                           |             |                     |                     |
|                                    | Interior Details              |           |                        |                             |      |                  |                               |             |                     |                     |
| Interior Condition:                | No Damages O                  | bserved   | Oper                   | ator's Seat:                |      | Notes            | Ra                            | idio:       |                     | Yes                 |
| A/C:                               | Yes                           |           | Hand                   | l Controls:                 | No   | Damages Observed | Pe                            | dals:       |                     | See Notes           |
| Floorboard:                        | No Damages                    | Observed  | Powe                   | er Mirrors:                 | No   |                  | Н                             | eated Mirr  | ors:                | No                  |
| Switches and Controls:             | No Damages O                  | bserved   | Cab                    | Mirror:                     | N/A  | <b>.</b>         | Ba                            | ıck-Up Caı  | nera:               | Yes                 |
| Exterior Details                   |                               |           |                        |                             |      |                  |                               |             |                     |                     |
| w                                  | N.B. O                        | , ,       | Cu                     |                             |      |                  |                               | 1 11        |                     | C. N.               |
| Mirrors:                           | No Damages O                  | bserved   | Steps                  | <b>::</b><br>               | See  | Notes            | Handrails:                    |             |                     | See Notes           |
| Exhaust Pipe:                      | No Damages O                  | bserved   | ROP                    | S:                          | No   | Damages Observed | Ur                            | dercarria   | ge:                 | Good Condition      |
| Front Lights:                      | See Notes                     |           | Rear                   | Lights:                     | See  | Notes            | En                            | igine Seria | l Plate:            | Obstructed          |
| Bucket:                            | No B                          |           | Buck                   | et Condition:               | N/A  |                  | Bucket Cylinder<br>Condition: |             |                     | No Damages Observed |
| Blade:                             | N/A B                         |           | Blad                   | e Condition:                |      |                  | Blade Cylinder<br>Condition:  |             | No Damages Observed |                     |
| Thumb:                             | No Thu                        |           | Thur                   | mb Condition:               | NA   |                  | Thumb Cylinder<br>Condition:  |             | ıder                | NA                  |
| Swing Tower Cylinder:              | No                            |           |                        | g Tower Cylinder<br>lition: | NA   |                  | Sti                           | ick Cylinde | er:                 | Yes                 |
| Boom Cylinder:                     | Yes                           |           |                        | n Cylinder<br>lition:       | Goo  | od Condition     | Ad                            | lditional C | ylinders:           | Yes                 |
| Additional Cylinders<br>Condition: | Good Condition Addition Name: |           | tional Cylinders<br>e: | Hydraulic Coupler Cylinder  |      |                  |                               |             |                     |                     |
| Attachment Type:                   | Blade Attac                   |           | chment Condition:      | No Damages Observed         |      |                  |                               |             |                     |                     |
|                                    |                               |           |                        | Engine                      | e De | etails           |                               |             |                     |                     |
| Engine Compartment:                |                               | See Notes |                        | 0                           |      | Dipstick:        |                               |             | Good Level / Go     | ood Color           |
| Tracks                             |                               |           |                        |                             |      |                  |                               |             |                     |                     |
| Right Track Condition:             | See Notes Right Track         |           | Right Track Brand:     |                             |      |                  | Right Track Size:             |             | Obstructed          |                     |
| Right Track Tread                  | 2.75"                         |           |                        | Disk4 Toronk LD             |      | N. D. Ol. I      | 1                             | Di-lat T    | ala Carra alari     | N. D. Ol.           |