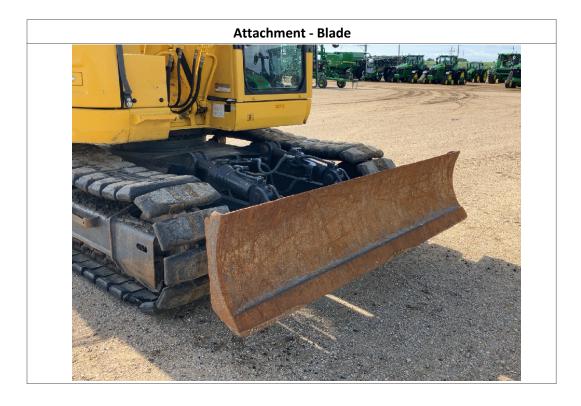

| прошения об обще                   |                               |           |                        |                             |      |                  |                               |             |                     |                     |
|------------------------------------|-------------------------------|-----------|------------------------|-----------------------------|------|------------------|-------------------------------|-------------|---------------------|---------------------|
| Unit Information                   |                               |           |                        |                             |      |                  |                               |             |                     |                     |
| Engine Hours:                      | 3,747                         |           | EMS Warning Lights:    |                             | Yes  |                  | Yes                           |             |                     |                     |
|                                    | Interior Details              |           |                        |                             |      |                  |                               |             |                     |                     |
| Interior Condition:                | No Damages O                  | bserved   | Oper                   | ator's Seat:                |      | Notes            | Ra                            | idio:       |                     | Yes                 |
| A/C:                               | Yes                           |           | Hand                   | l Controls:                 | No   | Damages Observed | Pe                            | dals:       |                     | See Notes           |
| Floorboard:                        | No Damages                    | Observed  | Powe                   | er Mirrors:                 | No   |                  | Н                             | eated Mirr  | ors:                | No                  |
| Switches and Controls:             | No Damages O                  | bserved   | Cab                    | Mirror:                     | N/A  | <b>.</b>         | Ba                            | ıck-Up Caı  | nera:               | Yes                 |
| Exterior Details                   |                               |           |                        |                             |      |                  |                               |             |                     |                     |
| w                                  | N.B. O                        | , ,       | Cu                     |                             |      |                  |                               | 1 11        |                     | C. N.               |
| Mirrors:                           | No Damages O                  | bserved   | Steps                  | <b>::</b><br>               | See  | Notes            | Handrails:                    |             |                     | See Notes           |
| Exhaust Pipe:                      | No Damages O                  | bserved   | ROP                    | S:                          | No   | Damages Observed | Ur                            | dercarria   | ge:                 | Good Condition      |
| Front Lights:                      | See Notes                     |           | Rear                   | Lights:                     | See  | Notes            | En                            | igine Seria | l Plate:            | Obstructed          |
| Bucket:                            | No B                          |           | Buck                   | et Condition:               | N/A  |                  | Bucket Cylinder<br>Condition: |             |                     | No Damages Observed |
| Blade:                             | N/A B                         |           | Blad                   | e Condition:                |      |                  | Blade Cylinder<br>Condition:  |             | No Damages Observed |                     |
| Thumb:                             | No Thu                        |           | Thur                   | mb Condition:               | NA   |                  | Thumb Cylinder<br>Condition:  |             | ıder                | NA                  |
| Swing Tower Cylinder:              | No                            |           |                        | g Tower Cylinder<br>lition: | NA   |                  | Sti                           | ick Cylinde | er:                 | Yes                 |
| Boom Cylinder:                     | Yes                           |           |                        | n Cylinder<br>lition:       | Goo  | od Condition     | Ad                            | lditional C | ylinders:           | Yes                 |
| Additional Cylinders<br>Condition: | Good Condition Addition Name: |           | tional Cylinders<br>e: | Hydraulic Coupler Cylinder  |      |                  |                               |             |                     |                     |
| Attachment Type:                   | Blade Attac                   |           | chment Condition:      | No Damages Observed         |      |                  |                               |             |                     |                     |
|                                    |                               |           |                        | Engine                      | e De | etails           |                               |             |                     |                     |
| Engine Compartment:                |                               | See Notes |                        | 0                           |      | Dipstick:        |                               |             | Good Level / Go     | ood Color           |
| Tracks                             |                               |           |                        |                             |      |                  |                               |             |                     |                     |
| Right Track Condition:             | See Notes Right Track         |           | Right Track Brand:     |                             |      |                  | Right Track Size:             |             | Obstructed          |                     |
| Right Track Tread                  | 2.75"                         |           |                        | Disk4 Toronk LD             |      | N. D. Ol. I      | 1                             | Di-lat T    | ala Carra alari     | N. D. Ol.           |