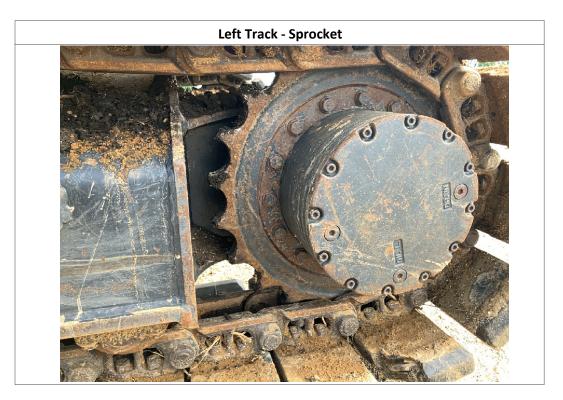

| Tracks                                  |                     |                    |                     |                       |                     |  |
|-----------------------------------------|---------------------|--------------------|---------------------|-----------------------|---------------------|--|
| Right Track Condition:                  | See Notes           | Right Track Brand: | Obstructed          | Right Track Size:     | Obstructed          |  |
| Right Track Tread<br>Depth Measurement: | 2.75"               | Right Track-Idler: | No Damages Observed | Right Track-Sprocket: | No Damages Observed |  |
| Right Track Rollers:                    | No Damages Observed |                    |                     |                       |                     |  |
| Left Track Condition:                   | No Damages Observed | Left Track Brand:  | Bridgestone         | Left Track Size:      | Obstructed          |  |
| Left Track Tread Depth<br>Measurement:  | 2.75"               | Left Track-Idler:  | No Damages Observed | Left Track-Sprocket:  | No Damages Observed |  |
| Left Track Rollers:                     | No Damages Observed |                    |                     |                       |                     |  |