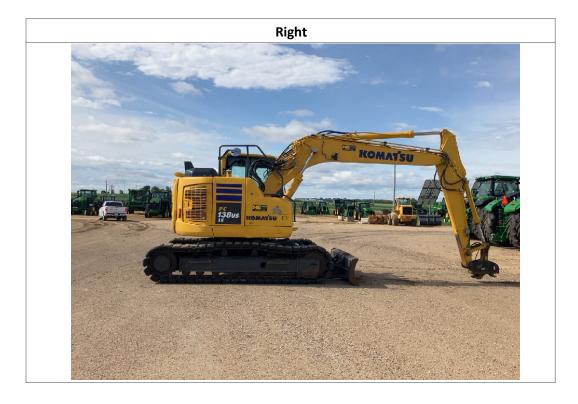

| Inspection Detail       |                                           |       |                   |  |  |  |  |
|-------------------------|-------------------------------------------|-------|-------------------|--|--|--|--|
| Client:                 | CloudStore                                |       |                   |  |  |  |  |
| Inspected by:           |                                           |       |                   |  |  |  |  |
| Location of Inspection: | 1116 MN-23, Pipestone, MN 56164           |       |                   |  |  |  |  |
| Phone No / Email:       | +1 507 820 1720 / nonapplicable@gmail.com |       |                   |  |  |  |  |
| Date of Inspection:     | 6/19/2024                                 | Job#: | 8688u58jk         |  |  |  |  |
| Year:                   | 2019                                      | Make: | Komatsu           |  |  |  |  |
| Model:                  | PC138US                                   | VIN:  | KMTPC261JJA052547 |  |  |  |  |