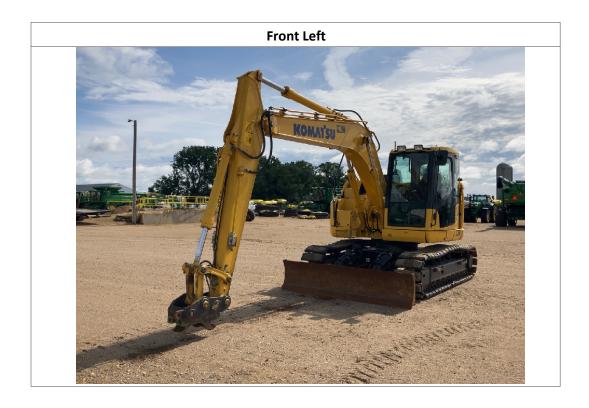

### **Observations / Comments**

The Front and Rear Lights are not operational. The bucket is missing. The rear counterweight has paint scratches on it. Both of the tracks appear to be loose. The unit is showing a warning for the fan control system abnormality on the dash at the time of inspection. The headliner and roof panel are stained. The armrests on the operator seat are worn. The bottom aftermarket seat cover is coming off. The left foot pedal pad cover is missing. The front right sheet metal panel is dented and the paint is missing. The right center sheet metal cover is bent and dented. The rear right compartment door panel is bent and dented. The front right step is bent. The engine coolers appear to be dirty. The tie-down loops on the sides of the blade appear to be broken off. The blade lift cylinder shields appear to be missing on top of the cylinders. The rubber track shoes have cuts and gouges in them. Some of the track link pins are starting to show wear. The coolant is low in the reservoir. The front right grab handle appears to be bent. The front left lower sheet metal below the cab appears to be bent.

| прошения об обще                   |                               |           |                        |                             |      |                  |                               |             |                     |                     |
|------------------------------------|-------------------------------|-----------|------------------------|-----------------------------|------|------------------|-------------------------------|-------------|---------------------|---------------------|
| Unit Information                   |                               |           |                        |                             |      |                  |                               |             |                     |                     |
| Engine Hours:                      | 3,747                         |           | EMS Warning Lights:    |                             | Yes  |                  | Yes                           |             |                     |                     |
|                                    | Interior Details              |           |                        |                             |      |                  |                               |             |                     |                     |
| Interior Condition:                | No Damages O                  | bserved   | Oper                   | ator's Seat:                |      | Notes            | Ra                            | idio:       |                     | Yes                 |
| A/C:                               | Yes                           |           | Hand                   | l Controls:                 | No   | Damages Observed | Pe                            | dals:       |                     | See Notes           |
| Floorboard:                        | No Damages                    | Observed  | Powe                   | er Mirrors:                 | No   |                  | Н                             | eated Mirr  | ors:                | No                  |
| Switches and Controls:             | No Damages O                  | bserved   | Cab                    | Mirror:                     | N/A  | <b>.</b>         | Ba                            | ıck-Up Caı  | nera:               | Yes                 |
| Exterior Details                   |                               |           |                        |                             |      |                  |                               |             |                     |                     |
| w                                  | N.B. O                        | , ,       | Cu                     |                             |      |                  |                               | 1 11        |                     | C. N.               |
| Mirrors:                           | No Damages O                  | bserved   | Steps                  | <b>::</b><br>               | See  | Notes            | Handrails:                    |             |                     | See Notes           |
| Exhaust Pipe:                      | No Damages O                  | bserved   | ROP                    | S:                          | No   | Damages Observed | Ur                            | dercarria   | ge:                 | Good Condition      |
| Front Lights:                      | See Notes                     |           | Rear                   | Lights:                     | See  | Notes            | En                            | igine Seria | l Plate:            | Obstructed          |
| Bucket:                            | No B                          |           | Buck                   | et Condition:               | N/A  |                  | Bucket Cylinder<br>Condition: |             |                     | No Damages Observed |
| Blade:                             | N/A B                         |           | Blad                   | e Condition:                |      |                  | Blade Cylinder<br>Condition:  |             | No Damages Observed |                     |
| Thumb:                             | No Thu                        |           | Thur                   | mb Condition:               | NA   |                  | Thumb Cylinder<br>Condition:  |             | ıder                | NA                  |
| Swing Tower Cylinder:              | No                            |           |                        | g Tower Cylinder<br>lition: | NA   |                  | Sti                           | ick Cylinde | er:                 | Yes                 |
| Boom Cylinder:                     | Yes                           |           |                        | n Cylinder<br>lition:       | Goo  | od Condition     | Ad                            | lditional C | ylinders:           | Yes                 |
| Additional Cylinders<br>Condition: | Good Condition Addition Name: |           | tional Cylinders<br>e: | Hydraulic Coupler Cylinder  |      |                  |                               |             |                     |                     |
| Attachment Type:                   | Blade Attac                   |           | chment Condition:      | No Damages Observed         |      |                  |                               |             |                     |                     |
|                                    |                               |           |                        | Engine                      | e De | etails           |                               |             |                     |                     |
| Engine Compartment:                |                               | See Notes |                        | 0                           |      | Dipstick:        |                               |             | Good Level / Go     | ood Color           |
| Tracks                             |                               |           |                        |                             |      |                  |                               |             |                     |                     |
| Right Track Condition:             | See Notes Right Track         |           | Right Track Brand:     |                             |      |                  | Right Track Size:             |             | Obstructed          |                     |
| Right Track Tread                  | 2.75"                         |           |                        | Disk4 Toronk LD             |      | N. D. Ol. I      | 1                             | Di-lat T    | ala Carra alari     | N. D. Ol.           |