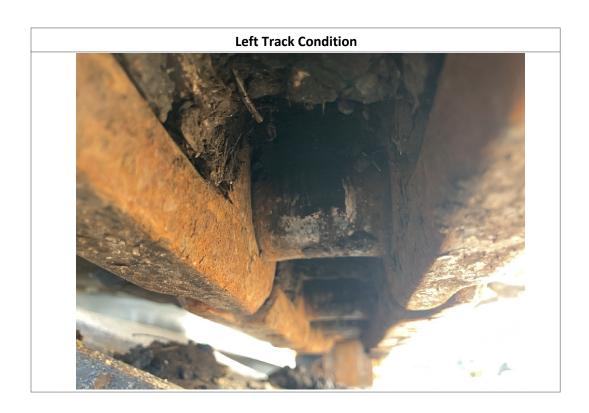

| Tracks                                  |                     |                    |                     |                       |                     |  |
|-----------------------------------------|---------------------|--------------------|---------------------|-----------------------|---------------------|--|
| Right Track Condition:                  | See Notes           | Right Track Brand: | Obstructed          | Right Track Size:     | Obstructed          |  |
| Right Track Tread<br>Depth Measurement: | 2.75"               | Right Track-Idler: | No Damages Observed | Right Track-Sprocket: | No Damages Observed |  |
| Right Track Rollers:                    | No Damages Observed |                    |                     |                       |                     |  |
| Left Track Condition:                   | No Damages Observed | Left Track Brand:  | Bridgestone         | Left Track Size:      | Obstructed          |  |
| Left Track Tread Depth<br>Measurement:  | 2.75"               | Left Track-Idler:  | No Damages Observed | Left Track-Sprocket:  | No Damages Observed |  |
| Left Track Rollers:                     | No Damages Observed |                    |                     |                       |                     |  |