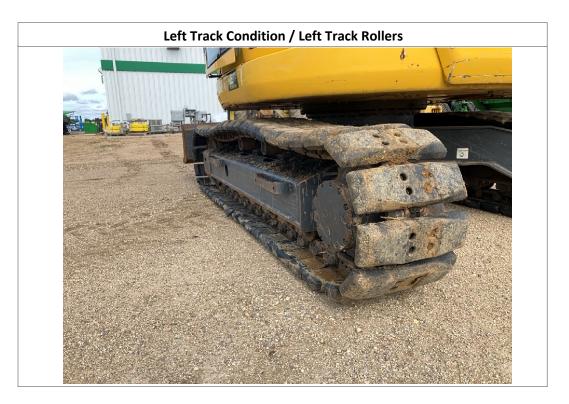

| Tracks                                  |                     |                    |                     |                       |                     |  |
|-----------------------------------------|---------------------|--------------------|---------------------|-----------------------|---------------------|--|
| Right Track Condition:                  | See Notes           | Right Track Brand: | Obstructed          | Right Track Size:     | Obstructed          |  |
| Right Track Tread<br>Depth Measurement: | 2.75"               | Right Track-Idler: | No Damages Observed | Right Track-Sprocket: | No Damages Observed |  |
| Right Track Rollers:                    | No Damages Observed |                    |                     |                       |                     |  |
| Left Track Condition:                   | No Damages Observed | Left Track Brand:  | Bridgestone         | Left Track Size:      | Obstructed          |  |
| Left Track Tread Depth<br>Measurement:  | 2.75"               | Left Track-Idler:  | No Damages Observed | Left Track-Sprocket:  | No Damages Observed |  |
| Left Track Rollers:                     | No Damages Observed |                    |                     |                       |                     |  |