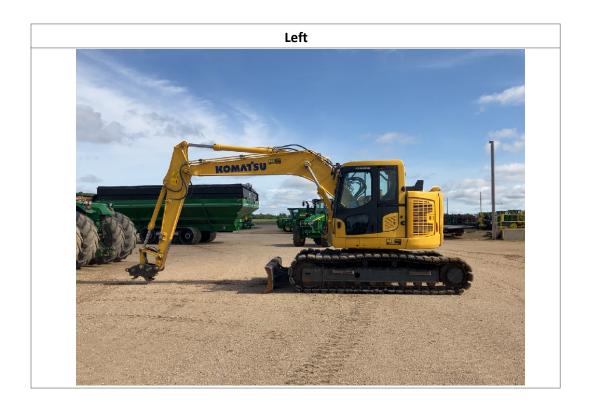

### **Observations / Comments**

The Front and Rear Lights are not operational. The bucket is missing. The rear counterweight has paint scratches on it. Both of the tracks appear to be loose. The unit is showing a warning for the fan control system abnormality on the dash at the time of inspection. The headliner and roof panel are stained. The armrests on the operator seat are worn. The bottom aftermarket seat cover is coming off. The left foot pedal pad cover is missing. The front right sheet metal panel is dented and the paint is missing. The right center sheet metal cover is bent and dented. The rear right compartment door panel is bent and dented. The front right step is bent. The engine coolers appear to be dirty. The tie-down loops on the sides of the blade appear to be broken off. The blade lift cylinder shields appear to be missing on top of the cylinders. The rubber track shoes have cuts and gouges in them. Some of the track link pins are starting to show wear. The coolant is low in the reservoir. The front right grab handle appears to be bent. The front left lower sheet metal below the cab appears to be bent.

| прошения об обще                   |                               |           |                        |                             |      |                  |                               |             |                     |                     |
|------------------------------------|-------------------------------|-----------|------------------------|-----------------------------|------|------------------|-------------------------------|-------------|---------------------|---------------------|
| Unit Information                   |                               |           |                        |                             |      |                  |                               |             |                     |                     |
| Engine Hours:                      | 3,747                         |           | EMS Warning Lights:    |                             | Yes  |                  | Yes                           |             |                     |                     |
|                                    | Interior Details              |           |                        |                             |      |                  |                               |             |                     |                     |
| Interior Condition:                | No Damages O                  | bserved   | Oper                   | ator's Seat:                |      | Notes            | Ra                            | idio:       |                     | Yes                 |
| A/C:                               | Yes                           |           | Hand                   | l Controls:                 | No   | Damages Observed | Pe                            | dals:       |                     | See Notes           |
| Floorboard:                        | No Damages                    | Observed  | Powe                   | er Mirrors:                 | No   |                  | Н                             | eated Mirr  | ors:                | No                  |
| Switches and Controls:             | No Damages O                  | bserved   | Cab                    | Mirror:                     | N/A  | <b>.</b>         | Ba                            | ıck-Up Caı  | nera:               | Yes                 |
| Exterior Details                   |                               |           |                        |                             |      |                  |                               |             |                     |                     |
| w                                  | N.B. O                        | , ,       | Cu                     |                             |      |                  |                               | 1 11        |                     | C. N.               |
| Mirrors:                           | No Damages O                  | bserved   | Steps                  | <b>::</b><br>               | See  | Notes            | Handrails:                    |             |                     | See Notes           |
| Exhaust Pipe:                      | No Damages O                  | bserved   | ROP                    | S:                          | No   | Damages Observed | Ur                            | dercarria   | ge:                 | Good Condition      |
| Front Lights:                      | See Notes                     |           | Rear                   | Lights:                     | See  | Notes            | En                            | igine Seria | l Plate:            | Obstructed          |
| Bucket:                            | No B                          |           | Buck                   | et Condition:               | N/A  |                  | Bucket Cylinder<br>Condition: |             |                     | No Damages Observed |
| Blade:                             | N/A B                         |           | Blad                   | e Condition:                |      |                  | Blade Cylinder<br>Condition:  |             | No Damages Observed |                     |
| Thumb:                             | No Thu                        |           | Thur                   | mb Condition:               | NA   |                  | Thumb Cylinder<br>Condition:  |             | ıder                | NA                  |
| Swing Tower Cylinder:              | No                            |           |                        | g Tower Cylinder<br>lition: | NA   |                  | Sti                           | ick Cylinde | er:                 | Yes                 |
| Boom Cylinder:                     | Yes                           |           |                        | n Cylinder<br>lition:       | Goo  | od Condition     | Ad                            | lditional C | ylinders:           | Yes                 |
| Additional Cylinders<br>Condition: | Good Condition Addition Name: |           | tional Cylinders<br>e: | Hydraulic Coupler Cylinder  |      |                  |                               |             |                     |                     |
| Attachment Type:                   | Blade Attac                   |           | chment Condition:      | No Damages Observed         |      |                  |                               |             |                     |                     |
|                                    |                               |           |                        | Engine                      | e De | etails           |                               |             |                     |                     |
| Engine Compartment:                |                               | See Notes |                        | 0                           |      | Dipstick:        |                               |             | Good Level / Go     | ood Color           |
| Tracks                             |                               |           |                        |                             |      |                  |                               |             |                     |                     |
| Right Track Condition:             | See Notes Right Track         |           | Right Track Brand:     |                             |      |                  | Right Track Size:             |             | Obstructed          |                     |
| Right Track Tread                  | 2.75"                         |           |                        | Disk4 Toronk LD             |      | N. D. Ol. I      | 1                             | Di-lat T    | ala Carra alari     | N. D. Ol.           |