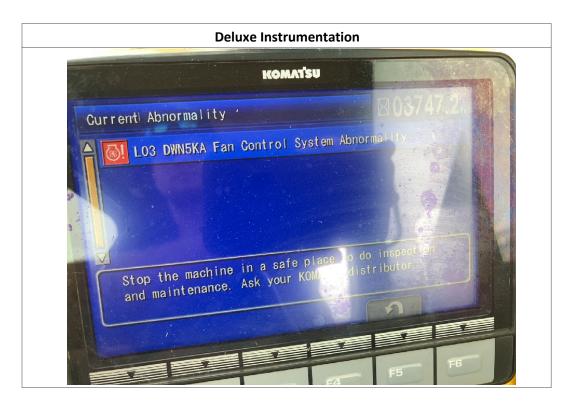

### **Observations / Comments**

The Front and Rear Lights are not operational. The bucket is missing. The rear counterweight has paint scratches on it. Both of the tracks appear to be loose. The unit is showing a warning for the fan control system abnormality on the dash at the time of inspection. The headliner and roof panel are stained. The armrests on the operator seat are worn. The bottom aftermarket seat cover is coming off. The left foot pedal pad cover is missing. The front right sheet metal panel is dented and the paint is missing. The right center sheet metal cover is bent and dented. The rear right compartment door panel is bent and dented. The front right step is bent. The engine coolers appear to be dirty. The tie-down loops on the sides of the blade appear to be broken off. The blade lift cylinder shields appear to be missing on top of the cylinders. The rubber track shoes have cuts and gouges in them. Some of the track link pins are starting to show wear. The coolant is low in the reservoir. The front right grab handle appears to be bent. The front left lower sheet metal below the cab appears to be bent.

| прошения об обще                   |                               |           |                        |                             |      |                  |                               |             |                     |                     |
|------------------------------------|-------------------------------|-----------|------------------------|-----------------------------|------|------------------|-------------------------------|-------------|---------------------|---------------------|
| Unit Information                   |                               |           |                        |                             |      |                  |                               |             |                     |                     |
| Engine Hours:                      | 3,747                         |           | EMS Warning Lights:    |                             | Yes  |                  | Yes                           |             |                     |                     |
|                                    | Interior Details              |           |                        |                             |      |                  |                               |             |                     |                     |
| Interior Condition:                | No Damages O                  | bserved   | Oper                   | ator's Seat:                |      | Notes            | Ra                            | idio:       |                     | Yes                 |
| A/C:                               | Yes                           |           | Hand                   | l Controls:                 | No   | Damages Observed | Pe                            | dals:       |                     | See Notes           |
| Floorboard:                        | No Damages                    | Observed  | Powe                   | er Mirrors:                 | No   |                  | Н                             | eated Mirr  | ors:                | No                  |
| Switches and Controls:             | No Damages O                  | bserved   | Cab                    | Mirror:                     | N/A  | <b>.</b>         | Ba                            | ıck-Up Caı  | nera:               | Yes                 |
| Exterior Details                   |                               |           |                        |                             |      |                  |                               |             |                     |                     |
| w                                  | N.B. O                        | , ,       | Cu                     |                             |      |                  |                               | 1 11        |                     | C. N.               |
| Mirrors:                           | No Damages O                  | bserved   | Steps                  | <b>::</b><br>               | See  | Notes            | Handrails:                    |             |                     | See Notes           |
| Exhaust Pipe:                      | No Damages O                  | bserved   | ROP                    | S:                          | No   | Damages Observed | Ur                            | dercarria   | ge:                 | Good Condition      |
| Front Lights:                      | See Notes                     |           | Rear                   | Lights:                     | See  | Notes            | En                            | igine Seria | l Plate:            | Obstructed          |
| Bucket:                            | No B                          |           | Buck                   | et Condition:               | N/A  |                  | Bucket Cylinder<br>Condition: |             |                     | No Damages Observed |
| Blade:                             | N/A B                         |           | Blad                   | e Condition:                |      |                  | Blade Cylinder<br>Condition:  |             | No Damages Observed |                     |
| Thumb:                             | No Thu                        |           | Thur                   | mb Condition:               | NA   |                  | Thumb Cylinder<br>Condition:  |             | ıder                | NA                  |
| Swing Tower Cylinder:              | No                            |           |                        | g Tower Cylinder<br>lition: | NA   |                  | Sti                           | ick Cylinde | er:                 | Yes                 |
| Boom Cylinder:                     | Yes                           |           |                        | n Cylinder<br>lition:       | Goo  | od Condition     | Ad                            | lditional C | ylinders:           | Yes                 |
| Additional Cylinders<br>Condition: | Good Condition Addition Name: |           | tional Cylinders<br>e: | Hydraulic Coupler Cylinder  |      |                  |                               |             |                     |                     |
| Attachment Type:                   | Blade Attac                   |           | chment Condition:      | No Damages Observed         |      |                  |                               |             |                     |                     |
|                                    |                               |           |                        | Engine                      | e De | etails           |                               |             |                     |                     |
| Engine Compartment:                |                               | See Notes |                        | 0                           |      | Dipstick:        |                               |             | Good Level / Go     | ood Color           |
| Tracks                             |                               |           |                        |                             |      |                  |                               |             |                     |                     |
| Right Track Condition:             | See Notes Right Track         |           | Right Track Brand:     |                             |      |                  | Right Track Size:             |             | Obstructed          |                     |
| Right Track Tread                  | 2.75"                         |           |                        | Disk4 Toronk LD             |      | N. D. Ol. I      | 1                             | Di-lat T    | ala Carra alari     | N. D. Ol.           |