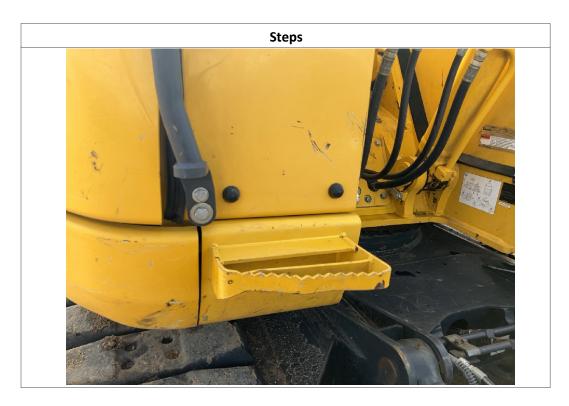

### **Observations / Comments**

The Front and Rear Lights are not operational. The bucket is missing. The rear counterweight has paint scratches on it. Both of the tracks appear to be loose. The unit is showing a warning for the fan control system abnormality on the dash at the time of inspection. The headliner and roof panel are stained. The armrests on the operator seat are worn. The bottom aftermarket seat cover is coming off. The left foot pedal pad cover is missing. The front right sheet metal panel is dented and the paint is missing. The right center sheet metal cover is bent and dented. The rear right compartment door panel is bent and dented. The front right step is bent. The engine coolers appear to be dirty. The tie-down loops on the sides of the blade appear to be broken off. The blade lift cylinder shields appear to be missing on top of the cylinders. The rubber track shoes have cuts and gouges in them. Some of the track link pins are starting to show wear. The coolant is low in the reservoir. The front right grab handle appears to be bent. The front left lower sheet metal below the cab appears to be bent.

| прошения об обще                   |                               |           |                        |                             |      |                  |                               |             |                     |                     |
|------------------------------------|-------------------------------|-----------|------------------------|-----------------------------|------|------------------|-------------------------------|-------------|---------------------|---------------------|
| Unit Information                   |                               |           |                        |                             |      |                  |                               |             |                     |                     |
| Engine Hours:                      | 3,747                         |           | EMS Warning Lights:    |                             | Yes  |                  | Yes                           |             |                     |                     |
|                                    | Interior Details              |           |                        |                             |      |                  |                               |             |                     |                     |
| Interior Condition:                | No Damages O                  | bserved   | Oper                   | ator's Seat:                |      | Notes            | Ra                            | idio:       |                     | Yes                 |
| A/C:                               | Yes                           |           | Hand                   | l Controls:                 | No   | Damages Observed | Pe                            | dals:       |                     | See Notes           |
| Floorboard:                        | No Damages                    | Observed  | Powe                   | er Mirrors:                 | No   |                  | Н                             | eated Mirr  | ors:                | No                  |
| Switches and Controls:             | No Damages O                  | bserved   | Cab                    | Mirror:                     | N/A  | <b>.</b>         | Ba                            | ıck-Up Caı  | nera:               | Yes                 |
| Exterior Details                   |                               |           |                        |                             |      |                  |                               |             |                     |                     |
| w                                  | N.B. O                        | , ,       | Cu                     |                             |      |                  |                               | 1 11        |                     | C. N.               |
| Mirrors:                           | No Damages O                  | bserved   | Steps                  | <b>::</b><br>               | See  | Notes            | Handrails:                    |             |                     | See Notes           |
| Exhaust Pipe:                      | No Damages O                  | bserved   | ROP                    | S:                          | No   | Damages Observed | Ur                            | dercarria   | ge:                 | Good Condition      |
| Front Lights:                      | See Notes                     |           | Rear                   | Lights:                     | See  | Notes            | En                            | igine Seria | l Plate:            | Obstructed          |
| Bucket:                            | No B                          |           | Buck                   | et Condition:               | N/A  |                  | Bucket Cylinder<br>Condition: |             |                     | No Damages Observed |
| Blade:                             | N/A B                         |           | Blad                   | e Condition:                |      |                  | Blade Cylinder<br>Condition:  |             | No Damages Observed |                     |
| Thumb:                             | No Thu                        |           | Thur                   | mb Condition:               | NA   |                  | Thumb Cylinder<br>Condition:  |             | ıder                | NA                  |
| Swing Tower Cylinder:              | No                            |           |                        | g Tower Cylinder<br>lition: | NA   |                  | Sti                           | ick Cylinde | er:                 | Yes                 |
| Boom Cylinder:                     | Yes                           |           |                        | n Cylinder<br>lition:       | Goo  | od Condition     | Ad                            | lditional C | ylinders:           | Yes                 |
| Additional Cylinders<br>Condition: | Good Condition Addition Name: |           | tional Cylinders<br>e: | Hydraulic Coupler Cylinder  |      |                  |                               |             |                     |                     |
| Attachment Type:                   | Blade Attac                   |           | chment Condition:      | No Damages Observed         |      |                  |                               |             |                     |                     |
|                                    |                               |           |                        | Engine                      | e De | etails           |                               |             |                     |                     |
| Engine Compartment:                |                               | See Notes |                        | 0                           |      | Dipstick:        |                               |             | Good Level / Go     | ood Color           |
| Tracks                             |                               |           |                        |                             |      |                  |                               |             |                     |                     |
| Right Track Condition:             | See Notes Right Track         |           | Right Track Brand:     |                             |      |                  | Right Track Size:             |             | Obstructed          |                     |
| Right Track Tread                  | 2.75"                         |           |                        | Disk4 Toronk LD             |      | N. D. Ol. I      | 1                             | Di-lat T    | ala Carra alari     | N. D. Ol.           |