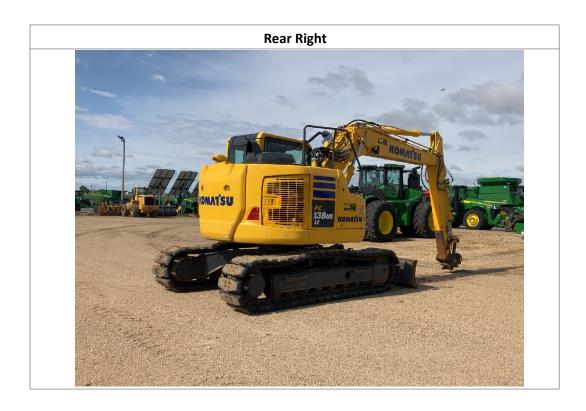

### **Observations / Comments**

The Front and Rear Lights are not operational. The bucket is missing. The rear counterweight has paint scratches on it. Both of the tracks appear to be loose. The unit is showing a warning for the fan control system abnormality on the dash at the time of inspection. The headliner and roof panel are stained. The armrests on the operator seat are worn. The bottom aftermarket seat cover is coming off. The left foot pedal pad cover is missing. The front right sheet metal panel is dented and the paint is missing. The right center sheet metal cover is bent and dented. The rear right compartment door panel is bent and dented. The front right step is bent. The engine coolers appear to be dirty. The tie-down loops on the sides of the blade appear to be broken off. The blade lift cylinder shields appear to be missing on top of the cylinders. The rubber track shoes have cuts and gouges in them. Some of the track link pins are starting to show wear. The coolant is low in the reservoir. The front right grab handle appears to be bent. The front left lower sheet metal below the cab appears to be bent.

| прошения об обще                   |                               |           |                        |                             |      |                  |                               |             |                     |                     |
|------------------------------------|-------------------------------|-----------|------------------------|-----------------------------|------|------------------|-------------------------------|-------------|---------------------|---------------------|
| Unit Information                   |                               |           |                        |                             |      |                  |                               |             |                     |                     |
| Engine Hours:                      | 3,747                         |           | EMS Warning Lights:    |                             | Yes  |                  | Yes                           |             |                     |                     |
|                                    | Interior Details              |           |                        |                             |      |                  |                               |             |                     |                     |
| Interior Condition:                | No Damages O                  | bserved   | Oper                   | ator's Seat:                |      | Notes            | Ra                            | idio:       |                     | Yes                 |
| A/C:                               | Yes                           |           | Hand                   | l Controls:                 | No   | Damages Observed | Pe                            | dals:       |                     | See Notes           |
| Floorboard:                        | No Damages                    | Observed  | Powe                   | er Mirrors:                 | No   |                  | Н                             | eated Mirr  | ors:                | No                  |
| Switches and Controls:             | No Damages O                  | bserved   | Cab                    | Mirror:                     | N/A  | <b>.</b>         | Ba                            | ıck-Up Caı  | nera:               | Yes                 |
| Exterior Details                   |                               |           |                        |                             |      |                  |                               |             |                     |                     |
| w                                  | N.B. O                        | , ,       | Cu                     |                             |      |                  |                               | 1 11        |                     | C. N.               |
| Mirrors:                           | No Damages O                  | bserved   | Steps                  | <b>::</b><br>               | See  | Notes            | Handrails:                    |             |                     | See Notes           |
| Exhaust Pipe:                      | No Damages O                  | bserved   | ROP                    | S:                          | No   | Damages Observed | Ur                            | dercarria   | ge:                 | Good Condition      |
| Front Lights:                      | See Notes                     |           | Rear                   | Lights:                     | See  | Notes            | En                            | igine Seria | l Plate:            | Obstructed          |
| Bucket:                            | No B                          |           | Buck                   | et Condition:               | N/A  |                  | Bucket Cylinder<br>Condition: |             |                     | No Damages Observed |
| Blade:                             | N/A B                         |           | Blad                   | e Condition:                |      |                  | Blade Cylinder<br>Condition:  |             | No Damages Observed |                     |
| Thumb:                             | No Thu                        |           | Thur                   | mb Condition:               | NA   |                  | Thumb Cylinder<br>Condition:  |             | ıder                | NA                  |
| Swing Tower Cylinder:              | No                            |           |                        | g Tower Cylinder<br>lition: | NA   |                  | Sti                           | ick Cylinde | er:                 | Yes                 |
| Boom Cylinder:                     | Yes                           |           |                        | n Cylinder<br>lition:       | Goo  | od Condition     | Ad                            | lditional C | ylinders:           | Yes                 |
| Additional Cylinders<br>Condition: | Good Condition Addition Name: |           | tional Cylinders<br>e: | Hydraulic Coupler Cylinder  |      |                  |                               |             |                     |                     |
| Attachment Type:                   | Blade Attac                   |           | chment Condition:      | No Damages Observed         |      |                  |                               |             |                     |                     |
|                                    |                               |           |                        | Engine                      | e De | etails           |                               |             |                     |                     |
| Engine Compartment:                |                               | See Notes |                        | 0                           |      | Dipstick:        |                               |             | Good Level / Go     | ood Color           |
| Tracks                             |                               |           |                        |                             |      |                  |                               |             |                     |                     |
| Right Track Condition:             | See Notes Right Track         |           | Right Track Brand:     |                             |      |                  | Right Track Size:             |             | Obstructed          |                     |
| Right Track Tread                  | 2.75"                         |           |                        | Disk4 Toronk LD             |      | N. D. Ol. I      | 1                             | Di-lat T    | ala Carra alari     | N. D. Ol.           |