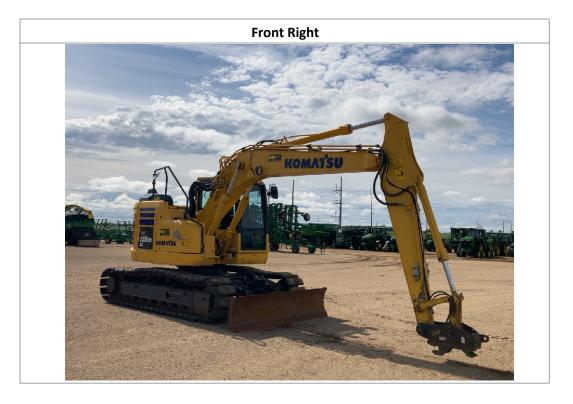

### **Observations / Comments**

The Front and Rear Lights are not operational. The bucket is missing. The rear counterweight has paint scratches on it. Both of the tracks appear to be loose. The unit is showing a warning for the fan control system abnormality on the dash at the time of inspection. The headliner and roof panel are stained. The armrests on the operator seat are worn. The bottom aftermarket seat cover is coming off. The left foot pedal pad cover is missing. The front right sheet metal panel is dented and the paint is missing. The right center sheet metal cover is bent and dented. The rear right compartment door panel is bent and dented. The front right step is bent. The engine coolers appear to be dirty. The tie-down loops on the sides of the blade appear to be broken off. The blade lift cylinder shields appear to be missing on top of the cylinders. The rubber track shoes have cuts and gouges in them. Some of the track link pins are starting to show wear. The coolant is low in the reservoir. The front right grab handle appears to be bent. The front left lower sheet metal below the cab appears to be bent.

| прошения об обще                   |                               |           |                        |                             |      |                  |                               |             |                     |                     |
|------------------------------------|-------------------------------|-----------|------------------------|-----------------------------|------|------------------|-------------------------------|-------------|---------------------|---------------------|
| Unit Information                   |                               |           |                        |                             |      |                  |                               |             |                     |                     |
| Engine Hours:                      | 3,747                         |           | EMS Warning Lights:    |                             | Yes  |                  | Yes                           |             |                     |                     |
|                                    | Interior Details              |           |                        |                             |      |                  |                               |             |                     |                     |
| Interior Condition:                | No Damages O                  | bserved   | Oper                   | ator's Seat:                |      | Notes            | Ra                            | idio:       |                     | Yes                 |
| A/C:                               | Yes                           |           | Hand                   | l Controls:                 | No   | Damages Observed | Pe                            | dals:       |                     | See Notes           |
| Floorboard:                        | No Damages                    | Observed  | Powe                   | er Mirrors:                 | No   |                  | Н                             | eated Mirr  | ors:                | No                  |
| Switches and Controls:             | No Damages O                  | bserved   | Cab                    | Mirror:                     | N/A  | <b>.</b>         | Ba                            | ıck-Up Caı  | nera:               | Yes                 |
| Exterior Details                   |                               |           |                        |                             |      |                  |                               |             |                     |                     |
| w                                  | N.B. O                        | , ,       | Cu                     |                             |      |                  |                               | 1 11        |                     | C. N.               |
| Mirrors:                           | No Damages O                  | bserved   | Steps                  | <b>::</b><br>               | See  | Notes            | Handrails:                    |             |                     | See Notes           |
| Exhaust Pipe:                      | No Damages O                  | bserved   | ROP                    | S:                          | No   | Damages Observed | Ur                            | dercarria   | ge:                 | Good Condition      |
| Front Lights:                      | See Notes                     |           | Rear                   | Lights:                     | See  | Notes            | En                            | igine Seria | l Plate:            | Obstructed          |
| Bucket:                            | No B                          |           | Buck                   | et Condition:               | N/A  |                  | Bucket Cylinder<br>Condition: |             |                     | No Damages Observed |
| Blade:                             | N/A B                         |           | Blad                   | e Condition:                |      |                  | Blade Cylinder<br>Condition:  |             | No Damages Observed |                     |
| Thumb:                             | No Thu                        |           | Thur                   | mb Condition:               | NA   |                  | Thumb Cylinder<br>Condition:  |             | ıder                | NA                  |
| Swing Tower Cylinder:              | No                            |           |                        | g Tower Cylinder<br>lition: | NA   |                  | Sti                           | ick Cylinde | er:                 | Yes                 |
| Boom Cylinder:                     | Yes                           |           |                        | n Cylinder<br>lition:       | Goo  | od Condition     | Ad                            | lditional C | ylinders:           | Yes                 |
| Additional Cylinders<br>Condition: | Good Condition Addition Name: |           | tional Cylinders<br>e: | Hydraulic Coupler Cylinder  |      |                  |                               |             |                     |                     |
| Attachment Type:                   | Blade Attac                   |           | chment Condition:      | No Damages Observed         |      |                  |                               |             |                     |                     |
|                                    |                               |           |                        | Engine                      | e De | etails           |                               |             |                     |                     |
| Engine Compartment:                |                               | See Notes |                        | 0                           |      | Dipstick:        |                               |             | Good Level / Go     | ood Color           |
| Tracks                             |                               |           |                        |                             |      |                  |                               |             |                     |                     |
| Right Track Condition:             | See Notes Right Track         |           | Right Track Brand:     |                             |      |                  | Right Track Size:             |             | Obstructed          |                     |
| Right Track Tread                  | 2.75"                         |           |                        | Disk4 Toronk LD             |      | N. D. Ol. I      | 1                             | Di-lat T    | ala Carra alari     | N. D. Ol.           |