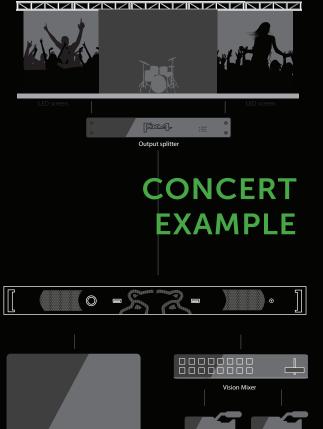

## AMBA - THE COMPACT POWERFUL

With the capacity for an internal capture card and a removable drive; the Hippotizer Amba outper-forms many larger systems.

With a single unlimited resolution output, the Hippotizer Amba can be used with splitters or on greater than HD projects.

## ONE OUTPUT

Output Specifications Production Video Outputs Production Output Connector Max Resolution per DP output Video Splitter Support Additional Control outputs (ZK) Genlock AMBA DP 1 1 x DP 1.2 4096 x 2160 Yes 2x DVI, 1x DP 1.2 No