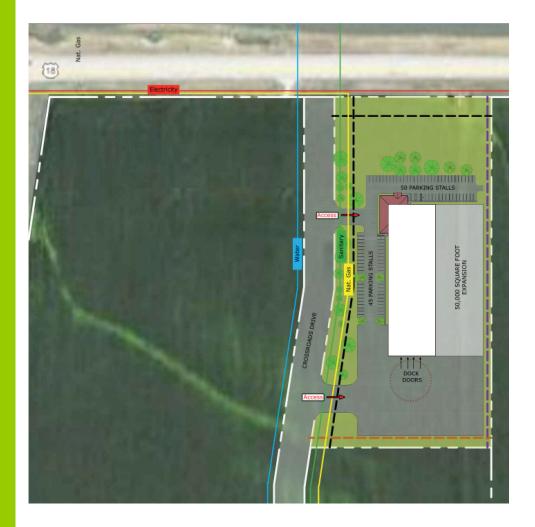

### Building

Size: 50,000 sq ft.Office sqExpandable to 100,000 sq ft.Ceiling:4 loading docksConstruction timeline: 6 months (as proposed)

Office space: 5,500 sq ft. Ceiling: 24 to 34 ft.

Site

Size: Part of the 70.39 acre Crossroads Industrial Park Location: On Highway 18 near the Highway 60 interchange in Sheldon.

#### Utilities

| Natural Gas by MidAmerican Energy                             | On-site: YES |
|---------------------------------------------------------------|--------------|
| Electricity by MidAmerican Energy                             | On-site: YES |
| Fiber Optic by HTC Communications                             | On-site: YES |
| Phone/Comm/Television by HTC Communications                   | T1 on-site   |
| Water by City of Sheldon                                      | On-site: YES |
| Sanitary Sewer by City of Sheldon                             | On-site: YES |
| Storm Sewer by City of Rock Rapids                            | On-site: NO  |
| Solid Waste by De Kruif Disposal and Schwarz Sanitary Service | On-site: YES |