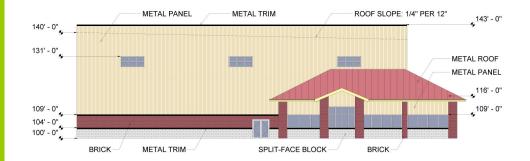

### Building

Size: 50,000 sq ft.Office sqExpandable to 100,000 sq ft.Ceiling:4 loading docksConstruction timeline: 6 months (as proposed)

Office space: 5,500 sq ft. Ceiling: 24 to 34 ft.

Site

Size: Part of the 70.39 acre Crossroads Industrial Park Location: On Highway 18 near the Highway 60 interchange in Sheldon.