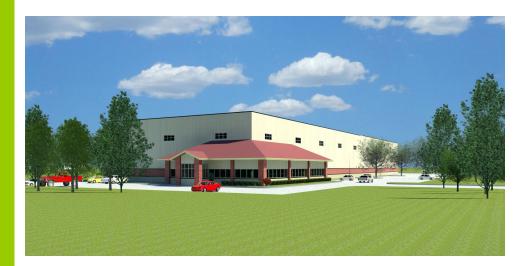

### Building

Size: 50,000 sq ft.Office sqExpandable to 100,000 sq ft.Ceiling:4 loading docksConstruction timeline: 6 months (as proposed)

Office space: 5,500 sq ft. Ceiling: 24 to 34 ft.

Site

Size: Part of the 70.39 acre Crossroads Industrial Park Location: On Highway 18 near the Highway 60 interchange in Sheldon.