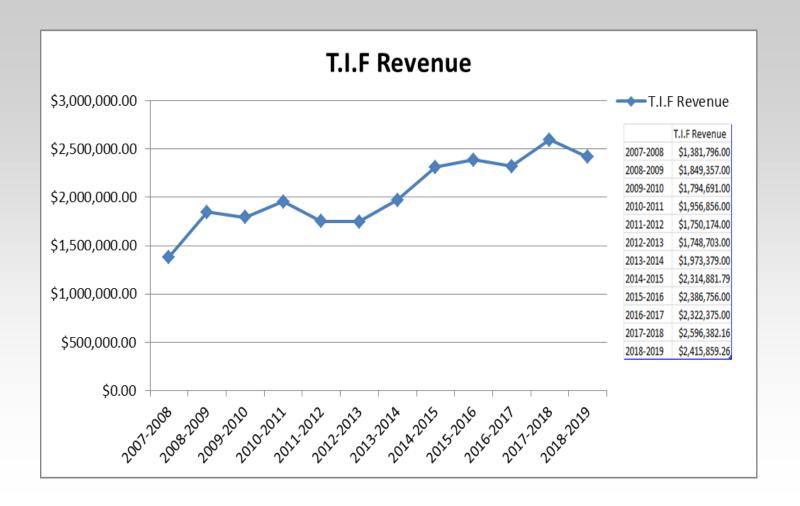

- The Sheldon Redevelopment Incentive Fund or "Storefront Program" funded five projects in 2019. These are forgivable loans made available to SCDC member businesses. This program has approved a total of 115 forgivable loans since the inception of the program with a total capital investment of \$1,605,751.40 in existing building improvements.
- The Interior Renovation Program assists in funding local businesses and their renovation projects. This is a 0% loan program amortized over 5 years. In 2019 there were 3 projects completed with a total investment of \$115,254. This program was started in 2016.
- Local Option Sales Tax Revenue during FY 2018-2019 generated an income of \$669,613.90. This is a increase of \$38,351.04 from the previous fiscal year. These are sales tax dollars collected as consumers purchase goods and services from the local businesses in our community.
- Hotel/Motel Tax Revenue experienced another record setting year. In 2019, there was \$153,523.79 of revenue generated, compared to \$150,324.02 collected in 2018. This is a increase of \$3,199.77 of funds generated by guests visiting our local hotels. These funds are used by the Sheldon Marketing Committee and the City of Sheldon for community betterment projects and to market the community.
- Sheldon T.I.F. Revenue generated during the 2018-2019 fiscal year was \$2,415,859.26.
- There was one loan in the Sheldon RLF program during 2019. The Sheldon Revolving Loan Fund has in excess of \$1.1 million dollars to loan to local businesses for start-ups, expansions, etc. The Sheldon Revolving Loan Fund currently has 16 outstanding loans.
- In 2019, the City of Sheldon issued 53 building permits estimating \$16,303,579.67 in capital investment.