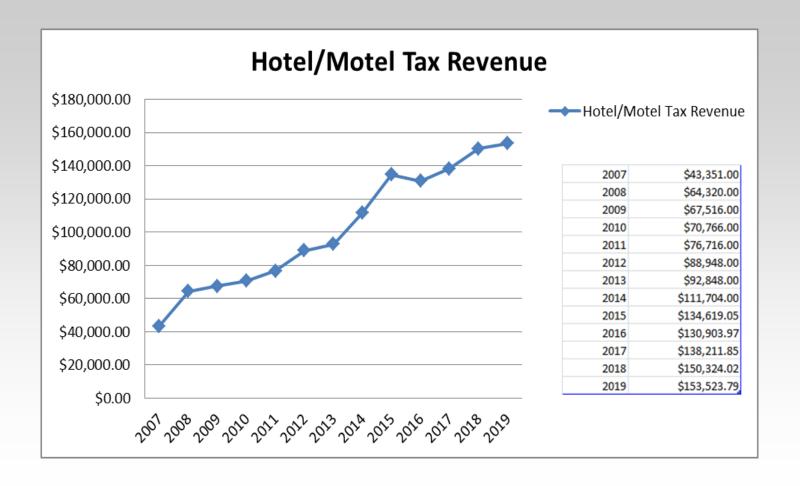

- The Sheldon Redevelopment Incentive Fund or "Storefront Program" funded five projects in 2019. These are forgivable loans made available to SCDC member businesses. This program has approved a total of 115 forgivable loans since the inception of the program with a total capital investment of \$1,605,751.40 in existing building improvements.
- The Interior Renovation Program assists in funding local businesses and their renovation projects. This is a 0% loan program amortized over 5 years. In 2019 there were 3 projects completed with a total investment of \$115,254. This program was started in 2016.
- Local Option Sales Tax Revenue during FY 2018-2019 generated an income of \$669,613.90. This is a increase of \$38,351.04 from the previous fiscal year. These are sales tax dollars collected as consumers purchase goods and services from the local businesses in our community.
- Hotel/Motel Tax Revenue experienced another record setting year. In 2019, there was \$153,523.79 of revenue generated, compared to \$150,324.02 collected in 2018. This is a increase of \$3,199.77 of funds generated by guests visiting our local hotels. These funds are used by the Sheldon Marketing Committee and the City of Sheldon for community betterment projects and to market the community.
- Sheldon T.I.F. Revenue generated during the 2018-2019 fiscal year was \$2,415,859.26.
- There was one loan in the Sheldon RLF program during 2019. The Sheldon Revolving Loan Fund has in excess of \$1.1 million dollars to loan to local businesses for start-ups, expansions, etc. The Sheldon Revolving Loan Fund currently has 16 outstanding loans.
- In 2019, the City of Sheldon issued 53 building permits estimating \$16,303,579.67 in capital investment.