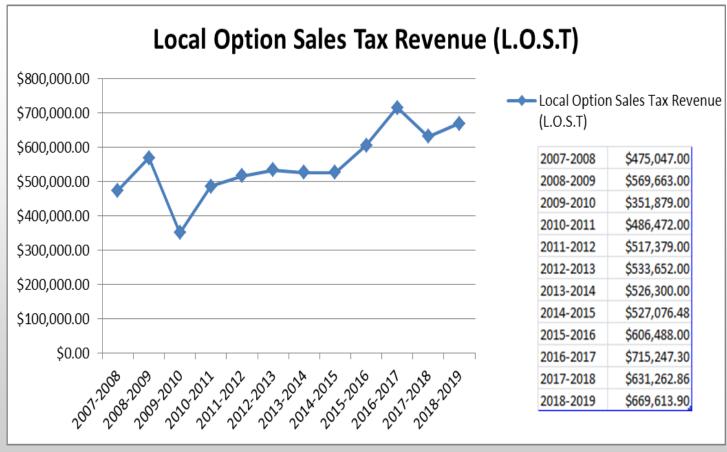

- The Sheldon Redevelopment Incentive Fund or "Storefront Program" funded five projects in 2019. These are forgivable loans made available to SCDC member businesses. This program has approved a total of 115 forgivable loans since the inception of the program with a total capital investment of \$1,605,751.40 in existing building improvements.
- The Interior Renovation Program assists in funding local businesses and their renovation projects. This is a 0% loan program amortized over 5 years. In 2019 there were 3 projects completed with a total investment of \$115,254. This program was started in 2016.
- Local Option Sales Tax Revenue during FY 2018-2019 generated an income of \$669,613.90. This is a increase of \$38,351.04 from the previous fiscal year. These are sales tax dollars collected as consumers purchase goods and services from the local businesses in our community.
- Hotel/Motel Tax Revenue experienced another record setting year. In 2019, there was \$153,523.79 of revenue generated, compared to \$150,324.02 collected in 2018. This is a increase of \$3,199.77 of funds generated by guests visiting our local hotels. These funds are used by the Sheldon Marketing Committee and the City of Sheldon for community betterment projects and to market the community.
- Sheldon T.I.F. Revenue generated during the 2018-2019 fiscal year was \$2,415,859.26.
- There was one loan in the Sheldon RLF program during 2019. The Sheldon Revolving Loan Fund has in excess of \$1.1 million dollars to loan to local businesses for start-ups, expansions, etc. The Sheldon Revolving Loan Fund currently has 16 outstanding loans.
- In 2019, the City of Sheldon issued 53 building permits estimating \$16,303,579.67 in capital investment.