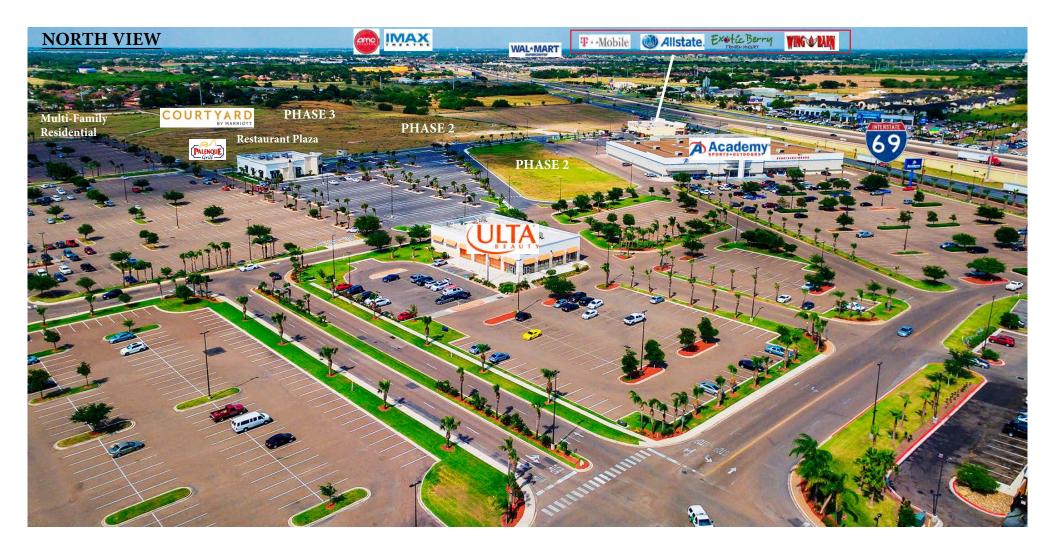

### **Highlights:**

- Shopping Center with 500,000 SF of retail currently and plans to develop an additional 250,000 SF. Planned mixed use components to be added including a multistory 100+ rooms Courtyard by Marriott and a three-story 200 unit garden style apartment complex
- Anchored by Academy Sports + Outdoors, JCPenney, and Burlington with numerous national retailers including Ross, TJ Maxx, Big Lots, Party City, Burke's Outlet, Shoe Dept., Melrose, Dollar Tree, Ulta, GNC, Children's Place, Carter's, Starbucks, Texas Roadhouse, IHOP, Palenque Grill, and many more

#### www.firsthartford.com

**Oblique** Aerial

Ron Riemer | First Hartford Realty Corporation 860.646.6555 | rriemer@firsthartford.com

www.firsthartford.com

**Retail Aerial** 

Ron Riemer | First Hartford Realty Corporation 860.646.6555 | rriemer@firsthartford.com