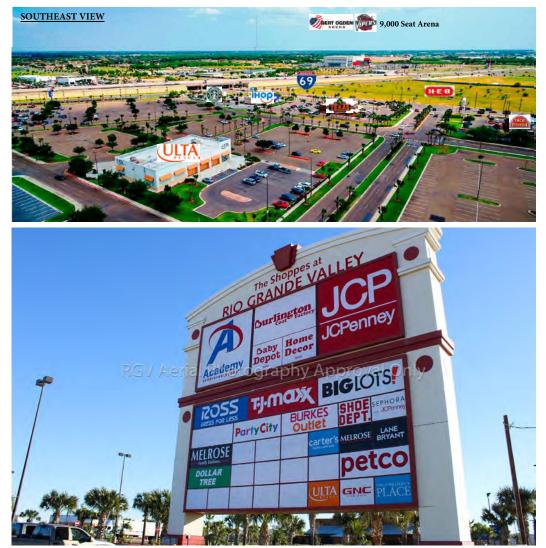

### **Highlights:**

- Shopping Center with 500,000 SF of retail currently and plans to develop an additional 250,000 SF. Planned mixed use components to be added including a multistory 100+ rooms Courtyard by Marriott and a three-story 200 unit garden style apartment complex
- Anchored by Academy Sports + Outdoors, JCPenney, and Burlington with numerous national retailers including Ross, TJ Maxx, Big Lots, Party City, Burke's Outlet, Shoe Dept., Melrose, Dollar Tree, Ulta, GNC, Children's Place, Carter's, Starbucks, Texas Roadhouse, IHOP, Palenque Grill, and many more

#### www.firsthartford.com

**Oblique** Aerial

Ron Riemer | First Hartford Realty Corporation 860.646.6555 | rriemer@firsthartford.com