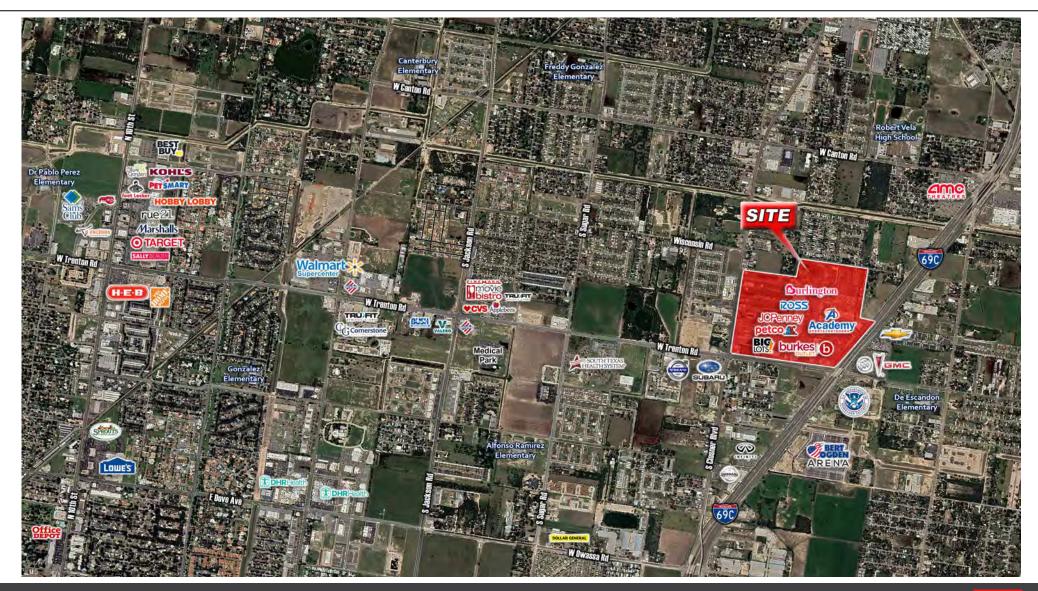

phics:**

|                    | 3 mile   | 5 mile   | 10 mile  |
|--------------------|----------|----------|----------|
| 2020 Population    | 76,321   | 224,810  | 553,686  |
| 2024 population    | 83,335   | 241,451  | 595,794  |
| Daytime Population | 88,884   | 246,439  | 564,979  |
| Average HH Income  | \$70,072 | \$65,662 | \$62,082 |

Ron Riemer | First Hartford Realty Corporation 860.646.6555 | rriemer@firsthartford.com 149 Colonial Road Manchester, CT 06042

#### www.firsthartford.com

**Oblique** Aerial



Ron Riemer | First Hartford Realty Corporation 860.646.6555 | rriemer@firsthartford.com



#### www.firsthartford.com

**Oblique** Aerial



Ron Riemer | First Hartford Realty Corporation 860.646.6555 | rriemer@firsthartford.com



www.firsthartford.com

**Retail Aerial** 



Ron Riemer | First Hartford Realty Corporation 860.646.6555 | rriemer@firsthartford.com



#### www.firsthartford.com



## THE SHOPPES AT RIO GRANDE VALLEY

591 EAST TRENTON ROAD - EDINBURG, TEXAS 78539