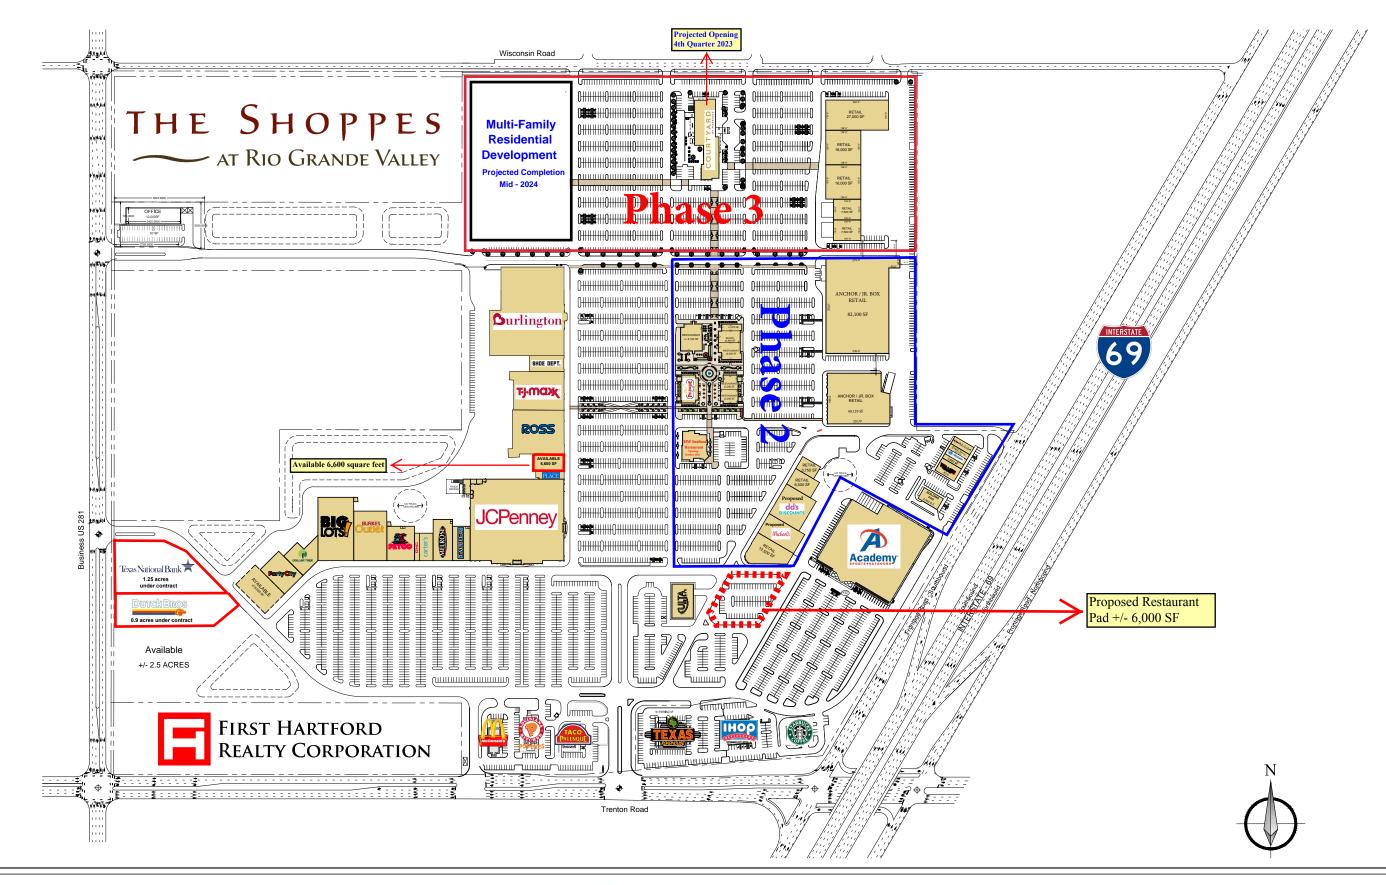

#### Location:

NWC of I-69C & Trenton Rd Edinburg, Texas 78539

**Available:** Small Shop, Anchor, Junior Anchor, & Pad Sites

### **Highlights:**

- Shopping Center with 500,000 SF of retail currently and plans to develop an additional 250,000 SF. Planned mixed use components to be added including a multistory 100+ rooms Courtyard by Marriott and a three-story 200 unit garden style apartment complex
- Anchored by Academy Sports + Outdoors, JCPenney, and Burlington with numerous national retailers including Ross, TJ Maxx, Big Lots, Party City, Burke's Outlet, Shoe Dept., Melrose, Dollar Tree, Ulta, GNC, Children's Place, Carter's, Starbucks, Texas Roadhouse, IHOP, Palenque Grill, and many more

## THE SHOPPES AT RIO GRANDE VALLEY

591 EAST TRENTON ROAD - EDINBURG, TEXAS 78539