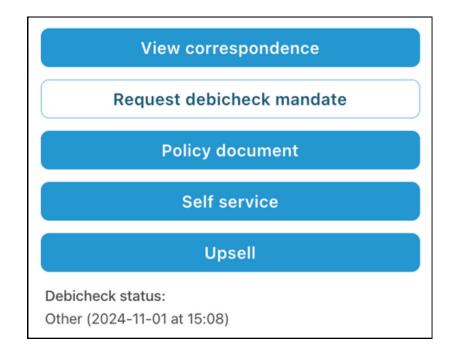

## **Detail on each policy**

Click on the "Actions" button next to the policy, for detail