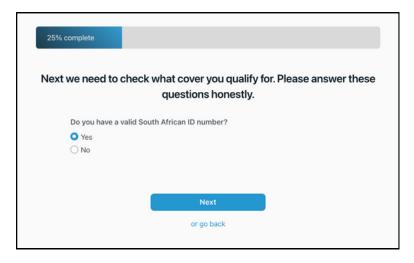

br>R22,198.14 back.                                                              |
| Total Monthly Cost                                                                                                                  | R409.00pm                                                                                                                                               |
| For <b>R197.00</b> extra pm, you will receive 5<br>you'll pay an extra <b>R11,820.00</b> and get <b>I</b>                           | R22,198.14 back.                                                                                                                                        |

Once you are happy with your quote, press next to proceed or download the quote

### Confirm that your client has a valid SA ID number



### Complete the health questions in order to proceed



### Fill in the ID number and address, and click "next"

| Con | grats! You qualify for the full cover option. Please enter your details<br>below to proceed. |
|-----|----------------------------------------------------------------------------------------------|
|     |                                                                                              |
|     | First name                                                                                   |
|     | Stephanie                                                                                    |
|     | Last name                                                                                    |
|     | Wulf