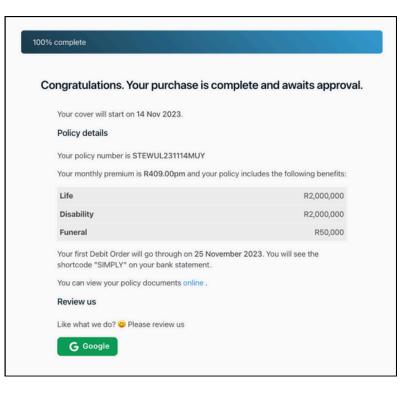

### Fill in the payment information

| ally, please complete your Debit order authorisation below.                                                                                                                                                                                                                                                                                                                                                                                                                   |  |
|-------------------------------------------------------------------------------------------------------------------------------------------------------------------------------------------------------------------------------------------------------------------------------------------------------------------------------------------------------------------------------------------------------------------------------------------------------------------------------|--|
| By clicking Finish below, you authorise Hollard to deduct the monthly premium of R461 from your primary bank account detailed below, on condition the amount deducted never exceeds the amount committed to under this policy. This mandate will commence on the debit order date selected below and will continue monthly thereafter until it is terminated by giving not less than one month's notice. The reference number for the deduction will contain the word SIMPLY. |  |
| If your bank allows Debicheck, you will be receiving a request from them to authorise<br>this collection. Declining this request does not cancel the debit order mandate you<br>are authorising here. Simply is still authorised to collect this premium via a standard<br>debit order.                                                                                                                                                                                       |  |
| You agree that cancelling this debit order authority will not cancel the agreement you have with Hollard.                                                                                                                                                                                                                                                                                                                                                                     |  |
| Debit day (pay date)                                                                                                                                                                                                                                                                                                                                                                                                                                                          |  |
| 25                                                                                                                                                                                                                                                                                                                                                                                                                                                                            |  |
| ABSA V                                                                                                                                                                                                                                                                                                                                                                                                                                                                        |  |
| O Cheque                                                                                                                                                                                                                                                                                                                                                                                                                                                                      |  |
| • Savings                                                                                                                                                                                                                                                                                                                                                                                                                                                                     |  |
| ○ Transmission                                                                                                                                                                                                                                                                                                                                                                                                                                                                |  |
| Account number                                                                                                                                                                                                                                                                                                                                                                                                                                                                |  |
| 1234567890                                                                                                                                                                                                                                                                                                                                                                                                                                                                    |  |
| Account verified.                                                                                                                                                                                                                                                                                                                                                                                                                                                             |  |
|                                                                                                                                                                                                                                                                                                                                                                                                                                                                               |  |
| Go for it. We'll pay back any premiums you've paid if you cancel in the next 30 days.                                                                                                                                                                                                                                                                                                                                                                                         |  |
|                                                                                                                                                                                                                                                                                                                                                                                                                                                                               |  |
| Finish                                                                                                                                                                                                                                                                                                                                                                                                                                                                        |  |
| or go back                                                                                                                                                                                                                                                                                                                                                                                                                                                                    |  |
|                                                                                                                                                                                                                                                                                                                                                                                                                                                                               |  |