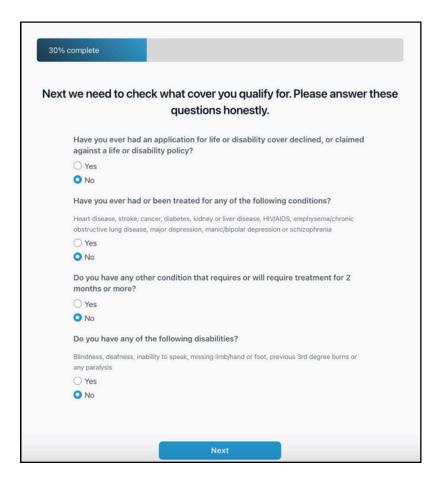

|
| Total Monthly Cost                                                                                                                  | R409.00pm                                                                                                                                               |
| For <b>R197.00</b> extra pm, you will receive 5<br>you'll pay an extra <b>R11,820.00</b> and get <b>I</b>                           | R22,198.14 back.                                                                                                                                        |

Once you are happy with your quote, press next to proceed or download the quote

### Confirm that your client has a valid SA ID number



### Complete the health questions in order to proceed



### Fill in the ID number and address, and click "next"

| Con | grats! You qualify for the full cover option. Please enter your details<br>below to proceed. |
|-----|----------------------------------------------------------------------------------------------|
|     |                                                                                              |
|     | First name                                                                                   |
|     | Stephanie                                                                                    |
|     | Last name                                                                                    |
|     | Wulf                                                                                         |
|     | ID number