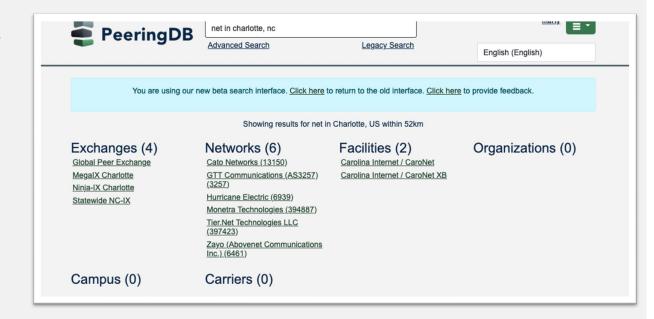

#### Search is getting better

- Location support
- Object type searching
- Boolean operators
- Refined results