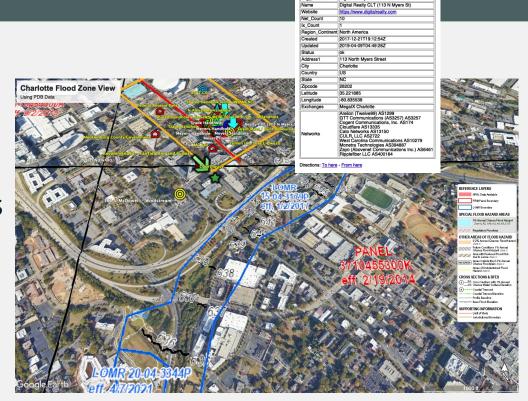

#### **Facility Data**

- Locations and metadata
- Exported daily
- Importable to Google Maps

#### Later this year

- Export searches to KMZ
- Improved visual attributes