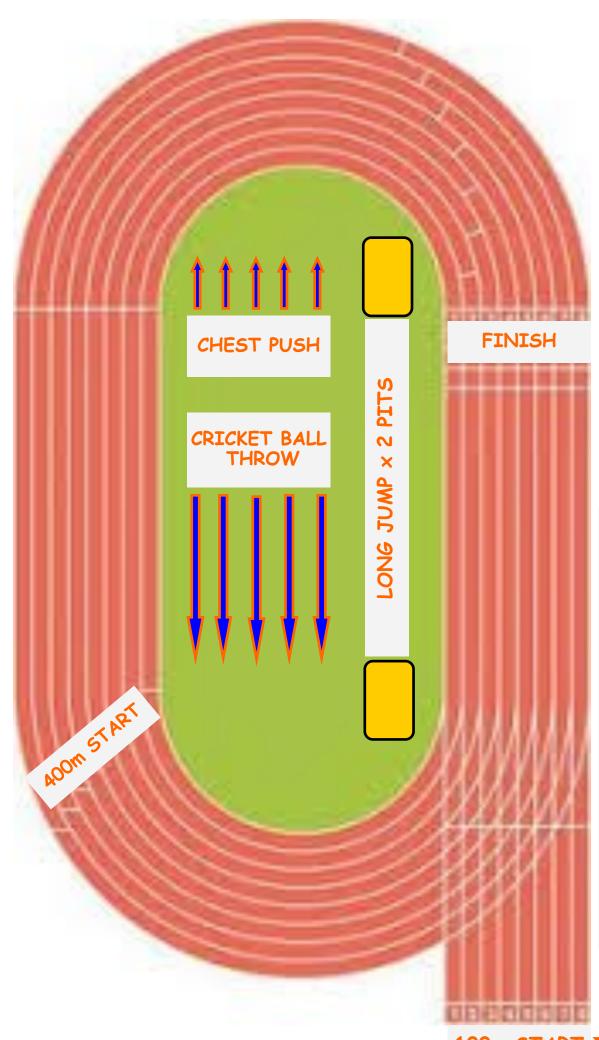

TRACK EVENTS: 100m metres 400 metres Relays

AIM IS TO HAVE FIELD EVENTS FINISHED BEFORE FINALS OF TRACK EVENTS

FIELD EVENTS: Cricket Ball Throw Chest Push Long Jump

STARTER: J. BIRCH (PORTRUSH PS)

PLACE JUDGES & RACE OFFICIALS: 1. D. Coyles 2. R. Quinn (St. Malachy's PS)

### Thursday 6 June 2024 at Rugby Avenue Athletics Track