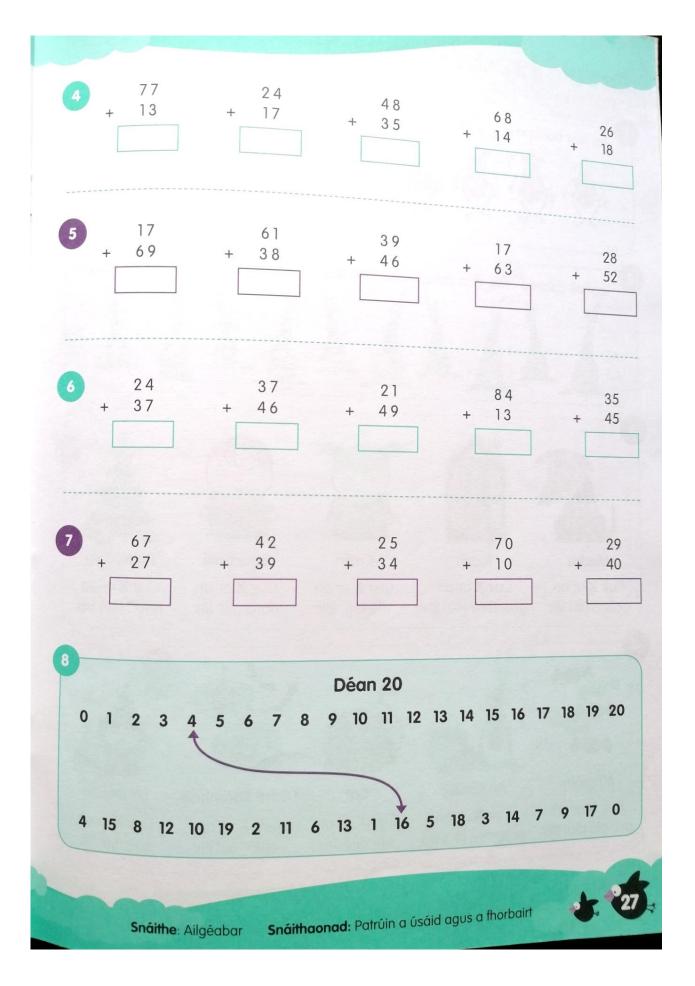

Addition and regrouping. Make 10 first.

First make 10 then add the rest.

Three number addition

Two digit addition and Make 20

| De | alú       |           |           |           | W.   |
|----|-----------|-----------|-----------|-----------|------|
| 1  | <b>DA</b> | <b>DA</b> | <b>DA</b> | <b>DA</b> | DA   |
|    | 47        | 74        | 38        | 69        | 87   |
|    | 35        | - 43      | - 25      | - 35      | - 52 |
| 2  | <b>DA</b> | <b>DA</b> | <b>DA</b> | <b>DA</b> | DA   |
|    | 69        | 87        | 94        | 78        | 37   |
|    | 37        | - 62      | - 21      | - 17      | - 14 |
| 3  | <b>DA</b> | <b>DA</b> | <b>DA</b> | <b>DA</b> | DA   |
|    | 80        | 95        | 87        | 98        | 89   |
|    | 30        | - 40      | - 44      | - 25      | - 41 |
| 4  | <b>DA</b> | <b>DA</b> | <b>DA</b> | <b>DA</b> | DA   |
|    | 38        | 58        | 75        | 63        | 48   |
|    | - 16      | - 43      | - 44      | - 32      | - 22 |
| 5  | <b>DA</b> | <b>DA</b> | <b>DA</b> | DA        | DA   |
|    | 56        | 68        | 95        | 35        | 75   |
|    | 34        | - 42      | - 45      | - 22      | - 33 |
| 6  | <b>DA</b> | <b>DA</b> | <b>DA</b> | <b>DA</b> | DA   |
|    | 88        | 46        | 74        | 77        | 59   |
|    | - 27      | - 26      | - 53      | - 45      | 26   |