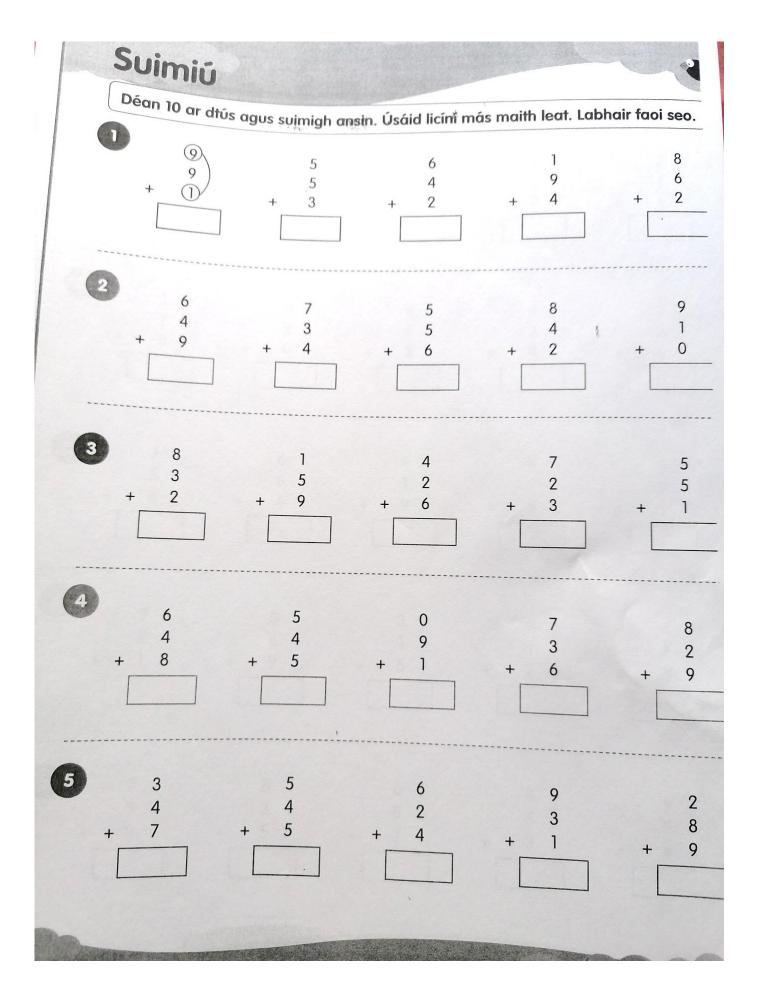

Addition and regrouping. Make 10 first.

First make 10 then add the rest.

Three number addition

Two digit addition and Make 20

| De | alú       |           |           |           | W.   |
|----|-----------|-----------|-----------|-----------|------|
| 1  | <b>DA</b> | <b>DA</b> | <b>DA</b> | <b>DA</b> | DA   |
|    | 47        | 74        | 38        | 69        | 87   |
|    | 35        | - 43      | - 25      | - 35      | - 52 |
| 2  | <b>DA</b> | <b>DA</b> | <b>DA</b> | <b>DA</b> | DA   |
|    | 69        | 87        | 94        | 78        | 37   |
|    | 37        | - 62      | - 21      | - 17      | - 14 |
| 3  | <b>DA</b> | <b>DA</b> | <b>DA</b> | <b>DA</b> | DA   |
|    | 80        | 95        | 87        | 98        | 89   |
|    | 30        | - 40      | - 44      | - 25      | - 41 |
| 4  | <b>DA</b> | <b>DA</b> | <b>DA</b> | <b>DA</b> | DA   |
|    | 38        | 58        | 75        | 63        | 48   |
|    | - 16      | - 43      | - 44      | - 32      | - 22 |
| 5  | <b>DA</b> | <b>DA</b> | <b>DA</b> | DA        | DA   |
|    | 56        | 68        | 95        | 35        | 75   |
|    | 34        | - 42      | - 45      | - 22      | - 33 |
| 6  | <b>DA</b> | <b>DA</b> | <b>DA</b> | <b>DA</b> | DA   |
|    | 88        | 46        | 74        | 77        | 59   |
|    | - 27      | - 26      | - 53      | - 45      | 26   |