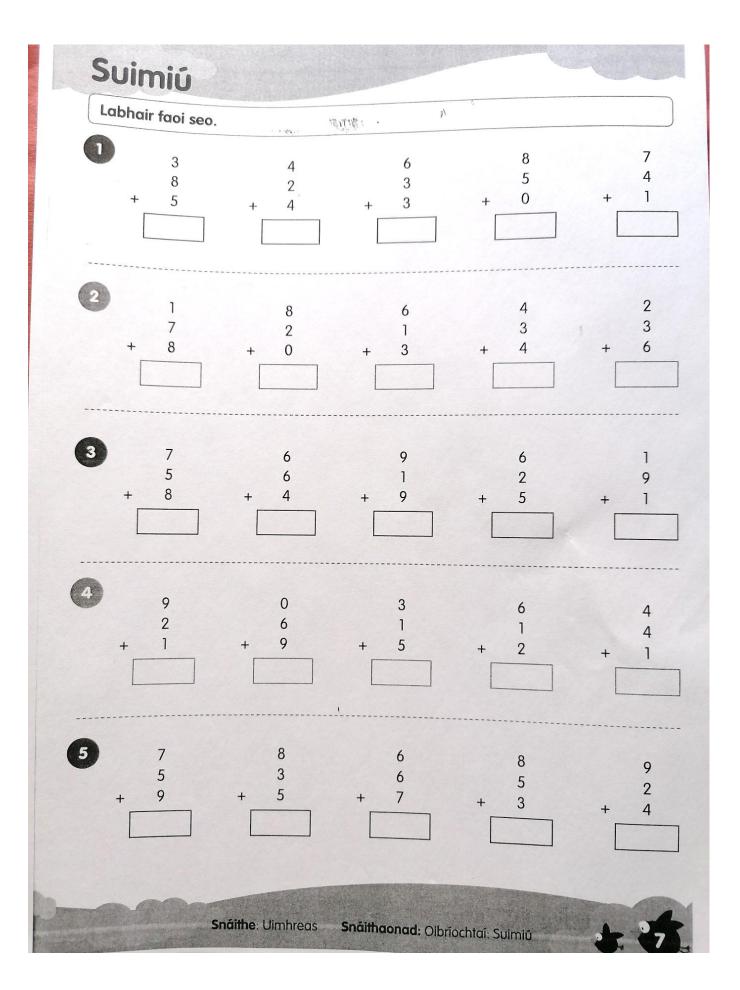

Addition and regrouping. Make 10 first.

First make 10 then add the rest.

Three number addition

Two digit addition and Make 20

| De | alú       |           |           |           | W.   |
|----|-----------|-----------|-----------|-----------|------|
| 1  | <b>DA</b> | <b>DA</b> | <b>DA</b> | <b>DA</b> | DA   |
|    | 47        | 74        | 38        | 69        | 87   |
|    | 35        | - 43      | - 25      | - 35      | - 52 |
| 2  | <b>DA</b> | <b>DA</b> | <b>DA</b> | <b>DA</b> | DA   |
|    | 69        | 87        | 94        | 78        | 37   |
|    | 37        | - 62      | - 21      | - 17      | - 14 |
| 3  | <b>DA</b> | <b>DA</b> | <b>DA</b> | <b>DA</b> | DA   |
|    | 80        | 95        | 87        | 98        | 89   |
|    | 30        | - 40      | - 44      | - 25      | - 41 |
| 4  | <b>DA</b> | <b>DA</b> | <b>DA</b> | <b>DA</b> | DA   |
|    | 38        | 58        | 75        | 63        | 48   |
|    | - 16      | - 43      | - 44      | - 32      | - 22 |
| 5  | <b>DA</b> | <b>DA</b> | <b>DA</b> | DA        | DA   |
|    | 56        | 68        | 95        | 35        | 75   |
|    | 34        | - 42      | - 45      | - 22      | - 33 |
| 6  | <b>DA</b> | <b>DA</b> | <b>DA</b> | <b>DA</b> | DA   |
|    | 88        | 46        | 74        | 77        | 59   |
|    | - 27      | - 26      | - 53      | - 45      | 26   |