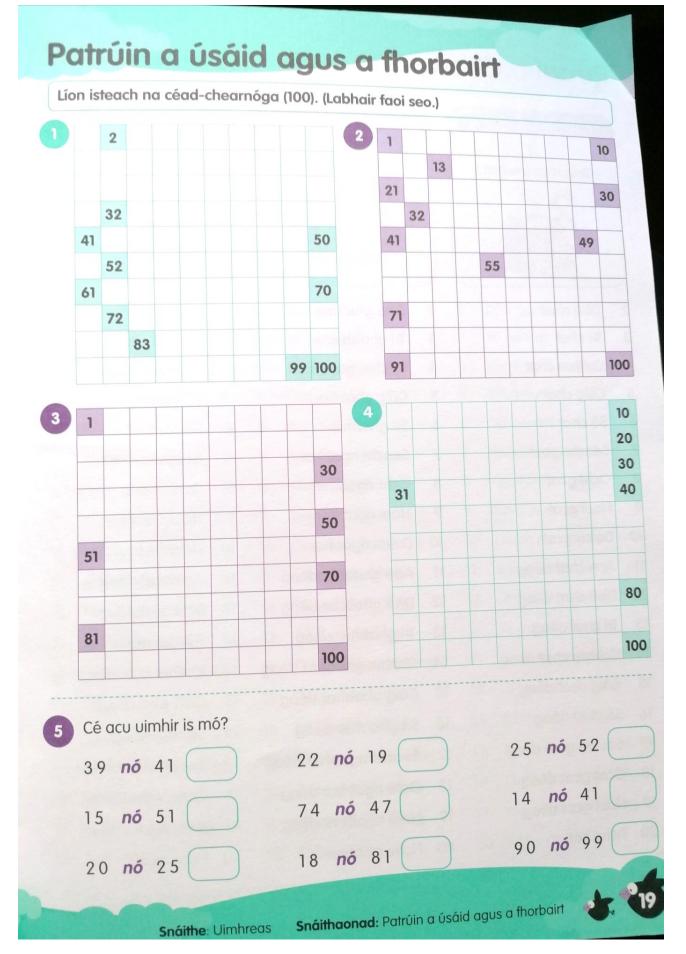

Two digit subtraction, work with the units first (A) and then the tens (D)

Fill in the blanks on the 100 square. Which number is bigger?