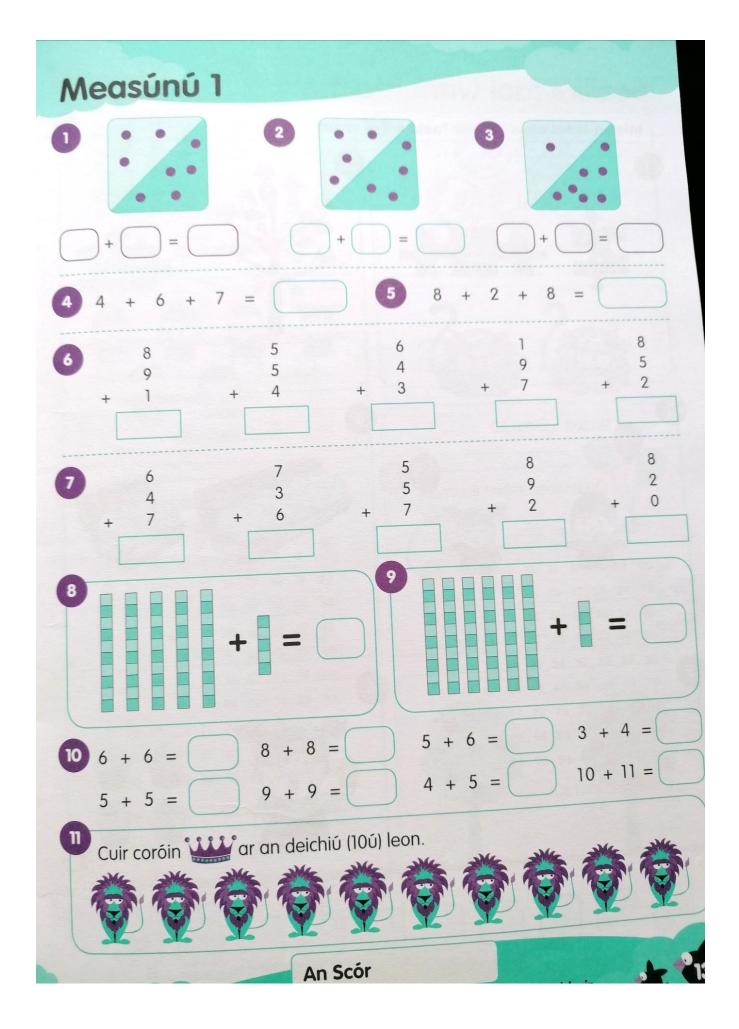

Addition and regrouping. Make 10 first.

First make 10 then add the rest.

Three number addition

Two digit addition and Make 20

| De | alú       |           |           |           | W.   |
|----|-----------|-----------|-----------|-----------|------|
| 1  | <b>DA</b> | <b>DA</b> | <b>DA</b> | <b>DA</b> | DA   |
|    | 47        | 74        | 38        | 69        | 87   |
|    | 35        | - 43      | - 25      | - 35      | - 52 |
| 2  | <b>DA</b> | <b>DA</b> | <b>DA</b> | <b>DA</b> | DA   |
|    | 69        | 87        | 94        | 78        | 37   |
|    | 37        | - 62      | - 21      | - 17      | - 14 |
| 3  | <b>DA</b> | <b>DA</b> | <b>DA</b> | <b>DA</b> | DA   |
|    | 80        | 95        | 87        | 98        | 89   |
|    | 30        | - 40      | - 44      | - 25      | - 41 |
| 4  | <b>DA</b> | <b>DA</b> | <b>DA</b> | <b>DA</b> | DA   |
|    | 38        | 58        | 75        | 63        | 48   |
|    | - 16      | - 43      | - 44      | - 32      | - 22 |
| 5  | <b>DA</b> | <b>DA</b> | <b>DA</b> | DA        | DA   |
|    | 56        | 68        | 95        | 35        | 75   |
|    | 34        | - 42      | - 45      | - 22      | - 33 |
| 6  | <b>DA</b> | <b>DA</b> | <b>DA</b> | <b>DA</b> | DA   |
|    | 88        | 46        | 74        | 77        | 59   |
|    | - 27      | - 26      | - 53      | - 45      | 26   |