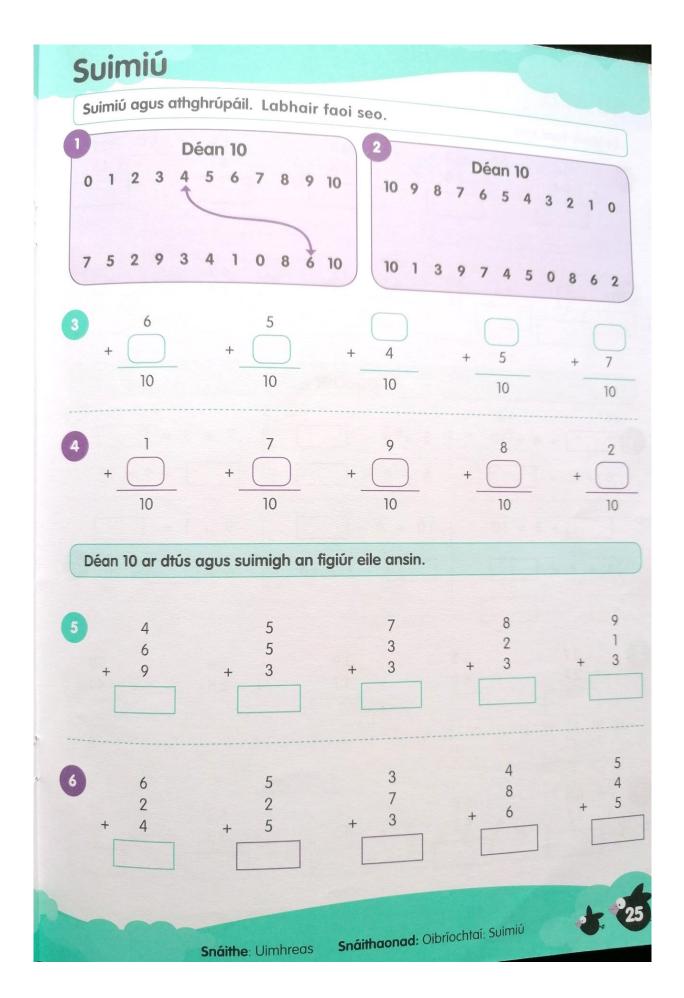

Addition and regrouping. Make 10 first.

First make 10 then add the rest.

Three number addition

Two digit addition and Make 20

| De | alú       |           |           |           | W.   |
|----|-----------|-----------|-----------|-----------|------|
| 1  | <b>DA</b> | <b>DA</b> | <b>DA</b> | <b>DA</b> | DA   |
|    | 47        | 74        | 38        | 69        | 87   |
|    | 35        | - 43      | - 25      | - 35      | - 52 |
| 2  | <b>DA</b> | <b>DA</b> | <b>DA</b> | <b>DA</b> | DA   |
|    | 69        | 87        | 94        | 78        | 37   |
|    | 37        | - 62      | - 21      | - 17      | - 14 |
| 3  | <b>DA</b> | <b>DA</b> | <b>DA</b> | <b>DA</b> | DA   |
|    | 80        | 95        | 87        | 98        | 89   |
|    | 30        | - 40      | - 44      | - 25      | - 41 |
| 4  | <b>DA</b> | <b>DA</b> | <b>DA</b> | <b>DA</b> | DA   |
|    | 38        | 58        | 75        | 63        | 48   |
|    | - 16      | - 43      | - 44      | - 32      | - 22 |
| 5  | <b>DA</b> | <b>DA</b> | <b>DA</b> | DA        | DA   |
|    | 56        | 68        | 95        | 35        | 75   |
|    | 34        | - 42      | - 45      | - 22      | - 33 |
| 6  | <b>DA</b> | <b>DA</b> | <b>DA</b> | <b>DA</b> | DA   |
|    | 88        | 46        | 74        | 77        | 59   |
|    | - 27      | - 26      | - 53      | - 45      | 26   |