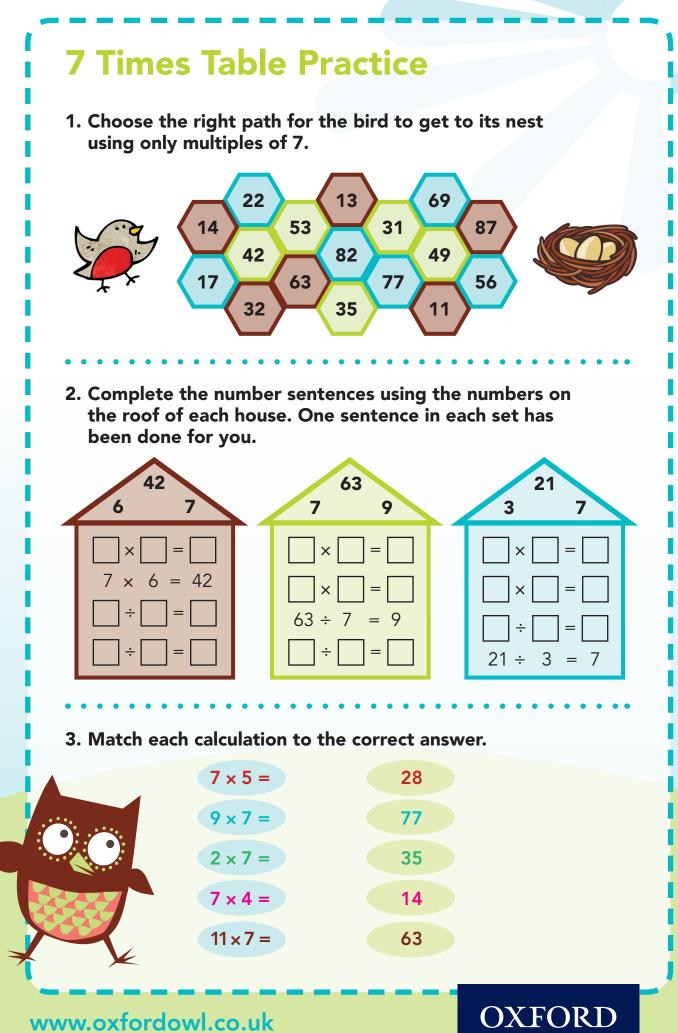

## 7 Times Table Practice: Answers 1. Choose the right path for the bird to get to its nest using only multiples of 7. 14, 42, 63, 35, 77, 49, 56 2. Complete the number sentences using the numbers on the roof of each house. One sentence in each set has been done for you. $7 \times 9 = 63$ $3 \times 7 = 21$ $6 \times 7 = 42$ 7 × 3 = 21 $9 \times 7 = 63$ $7 \times 6 = 42$ $42 \div 7 = 6$ $63 \div 7 = 9$ $21 \div 7 = 3$ 63 ÷ 9 = 7 $21 \div 3 = 7$ $42 \div 6 = 7$

## 3. Match each sum to the correct answer.

 $7 \times 5 = 35$   $9 \times 7 = 63$   $2 \times 7 = 14$   $7 \times 4 = 28$  $11 \times 7 = 77$ 

UNIVERSITY PRESS

© Oxford University Press 2017