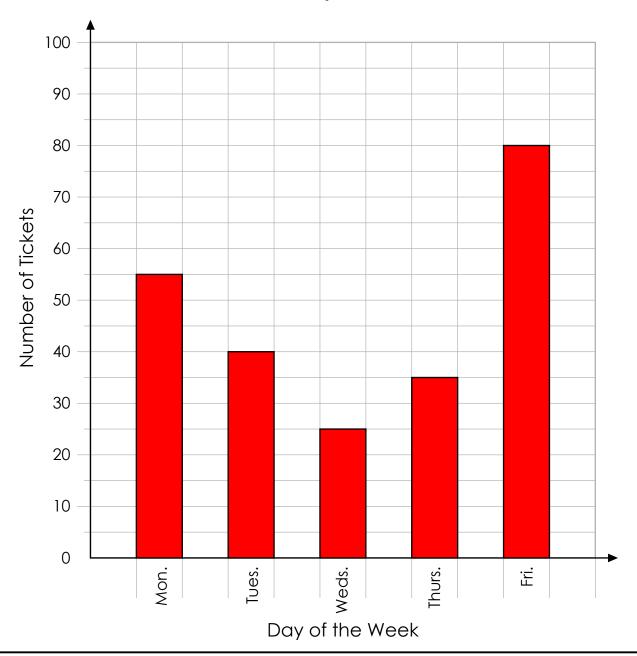

## **Bar Graph of Ticket Sales**

Esther's school sold raffle tickets last week. The table below shows the number of tickets sold each day. Use the information in the table to complete the graph.

| Mon. | Tues. | Weds. | Thurs. | Fri. |
|------|-------|-------|--------|------|
| 55   | 40    | 25    | 35     | 80   |

#### Esther's Daily Raffle Ticket Sales

| Mon. | Tues. | Weds. | Thurs. | Fri. |
|------|-------|-------|--------|------|
| 55   | 40    | 25    | 35     | 80   |

# $\overline{\hspace{0.1cm}}$ (Bar Graph of Ticket Sales) $\overline{\hspace{0.1cm}}$

| Use the bar graph you made to answer the questions.              |    |
|------------------------------------------------------------------|----|
| 1. How many tickets were sold on Monday?                         | 1  |
| 2. How many tickets were sold on Thursday?                       | 2  |
| 3. On which day were the most tickets sold?                      | 3  |
| 4. On which day were the fewest tickets sold?                    | 4  |
| 5. What is on the y-axis of this graph? 5                        |    |
| 6. What is on the x-axis of this graph? 6                        |    |
| 7. How many tickets were sold after Tuesday?                     | 7  |
| 8. How many tickets were sold before Thursday?                   | 8  |
| 9. During which two day period were 115 tickets sold?            | 9  |
| 10. How many fewer tickets were sold on Wednesday than Thursday? | 10 |

## Bar Graph of Ticket Sales

Use the bar graph you made to answer the questions. **55** 1. How many tickets were sold on Monday? 2. \_\_\_\_\_ **35** 2. How many tickets were sold on Thursday? 3. \_\_\_\_ Friday 3. On which day were the most tickets sold? 4. Wednesday 4. On which day were the fewest tickets sold? Number of Tickets 5. What is on the y-axis of this graph? 6. \_\_\_\_ Day of the Week 6. What is on the x-axis of this graph? 7. \_\_\_\_\_140 7. How many tickets were sold after Tuesday? 8. **\_\_\_\_ 120** 8. How many tickets were sold before Thursday? 9 Thursday & Friday 9. During which two day period were 115 tickets sold? 10. \_\_\_\_\_**10** 10. How many fewer tickets were sold on Wednesday than Thursday?