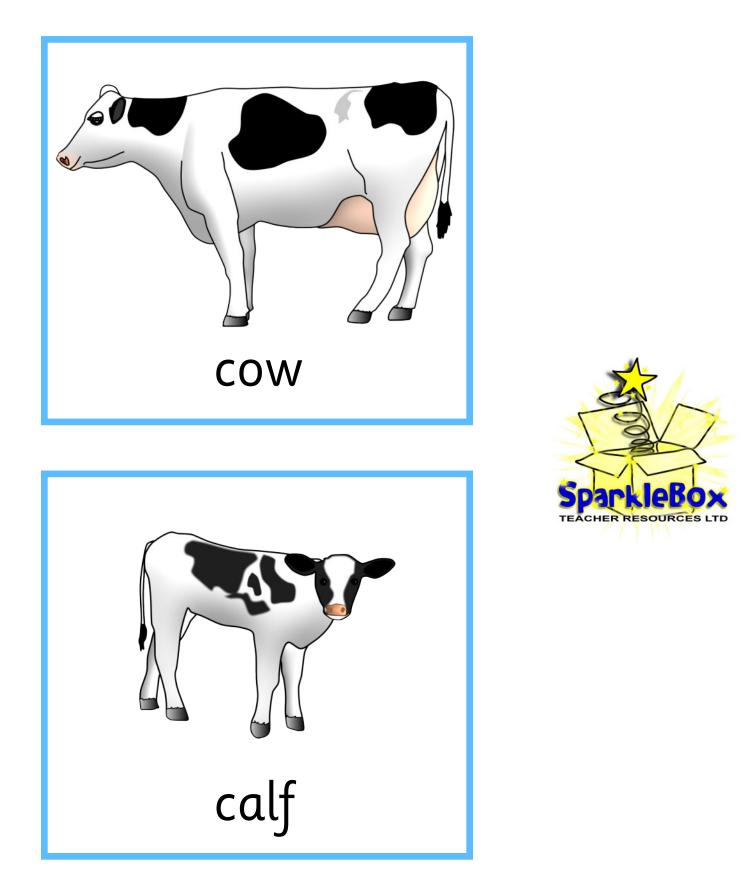

# caterpillar



















































































































































#### SparkleBox Teacher Resources Limited

Address: PO Box 1008, Cheltenham, GL50 9GN | Fax: 01242 524548 | Email: enquiries@sparklebox.co.uk

#### A polite reminder about copyright

Many thanks for visiting <u>SparkleBox</u>. As you can imagine, we spend a huge amount of time designing artwork and creating resources to add to the site each day. We trust that you have found some useful items to download!

In order to protect our livelihoods, the products on the site are subject to Copyright Conditions. We would kindly ask that you respect these as it will mean that we can continue making resources for you in the future.

The full copyright stipulations a