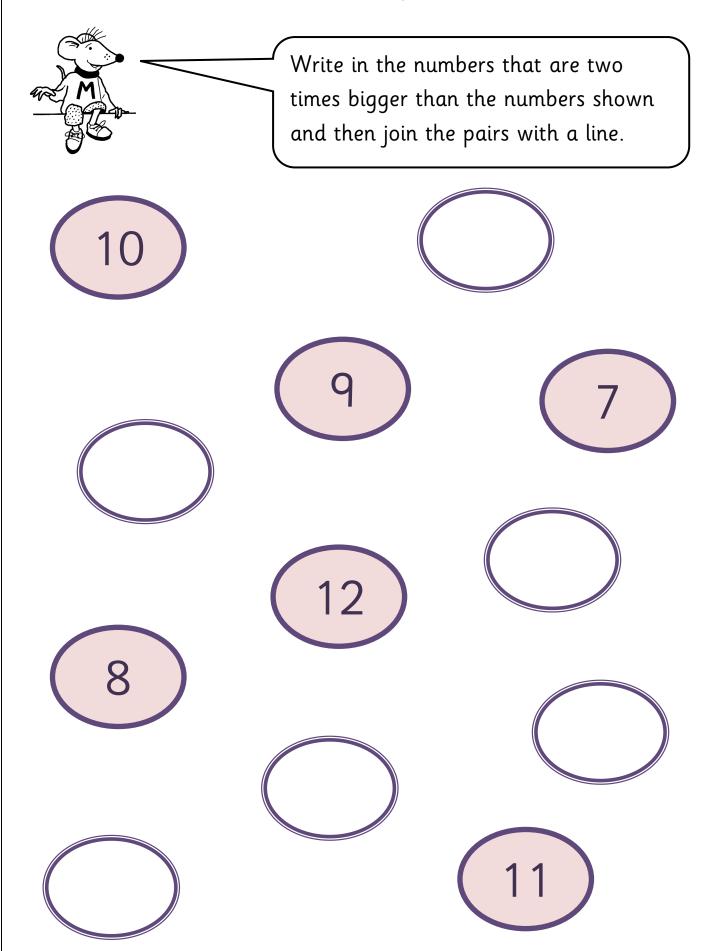

ven twos are twenty two

Twelve twos are twenty four

$$1 \times 2 = 2$$

$$2 \times 2 = 4$$

$$3 \times 2 = 6$$

$$4 \times 2 = 8$$

$$5 \times 2 = 10$$

$$6 \times 2 = 12$$

$$7 \times 2 = 14$$

$$8 \times 2 = 16$$

$$9 \times 2 = 18$$

$$10 \times 2 = 20$$

$$11 \times 2 = 22$$

$$12 \times 2 = 24$$

# 2x table up to 12

Maths worksheets from mathsphere.co.uk

| 0 | 2 | 4 | 6 | 8 | 10 | 12 | 14 | 16 | 18  | 20 | 22 | 24 |
|---|---|---|---|---|----|----|----|----|-----|----|----|----|
| ľ |   | 1 |   | ľ |    |    |    |    | l . | l  | i  | 1  |



If you get stuck, try using the number track above.

7. 
$$7 \times 2 =$$

8. 
$$2 \times 2 =$$

10. 
$$6 \times 2 =$$

# 2x table up to 12 Maths worksheets from mathsphere.co.uk



# 2x table up to 12 Maths worksheets from mathsphere.co.uk



# 2x table up to 12 Maths worksheets from mathsphere.co.uk



Find pairs of numbers in the two times table that make these answers.





$$3. \qquad \qquad = 14 \qquad 4. \qquad \qquad = 6$$

# 2x table up to 12

Maths worksheets from mathsphere.co.uk



Now try these 2 times table questions.



$$_{2.}$$
 6 x 2 =



3. 
$$4 \times 2 =$$



$$_{4.}$$
 8 x 2 =



$$_{5.}$$
 9 x 2 =







$$8.5 \times 2 =$$



9. 
$$0 \times 2 =$$



10. 
$$11 \times 2 =$$

# 2x table up to 12 Maths worksheets from mathsphere.co.uk



Now try these 2 times table questions.

$$_{1.} 2 x ( ) = 8$$

$$_{2}$$
  $x 2 = 12$ 

3. 
$$2 \times ( ) = 0$$

$$_{4.}$$
  $x 2 = 6$ 

5. 
$$11 \times 2 =$$

6. 
$$7 \times [$$
  $] = 14$ 

7. 
$$1 \times ( ) = 2$$

$$_{8}$$
 5 x 2 =

9. 
$$2 \times 2 =$$

10. 
$$2 \times