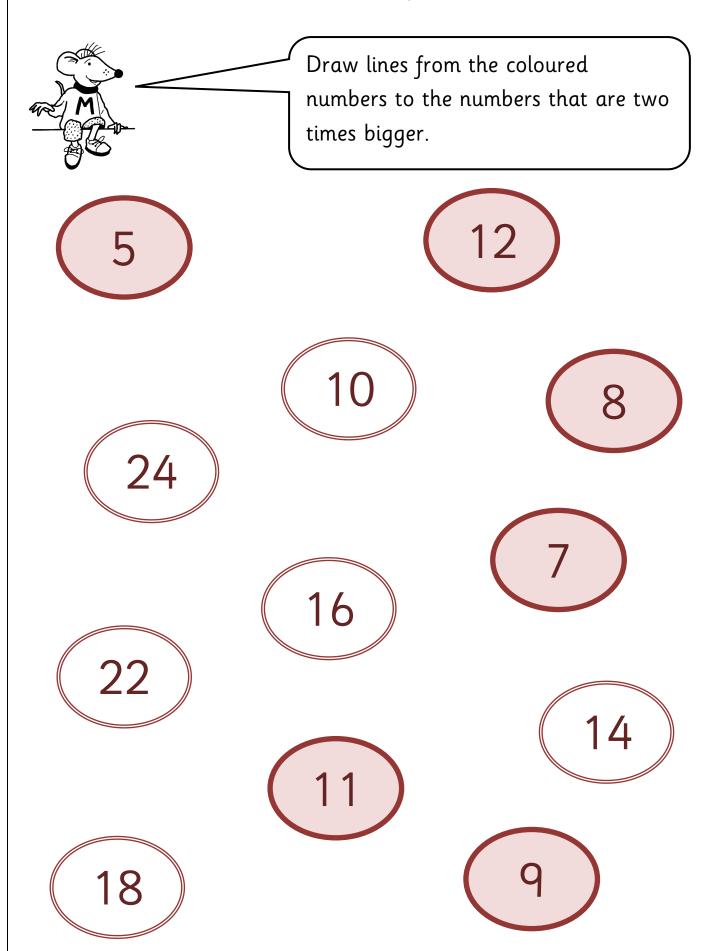

are sixteen

Nine twos are eighteen

Ten twos are twenty

Eleven twos are twenty two

Twelve twos are twenty four

$$1 \times 2 = 2$$

$$2 \times 2 = 4$$

$$3 \times 2 = 6$$

$$4 \times 2 = 8$$

$$5 \times 2 = 10$$

$$6 \times 2 = 12$$

$$7 \times 2 = 14$$

$$8 \times 2 = 16$$

$$9 \times 2 = 18$$

$$10 \times 2 = 20$$

$$11 \times 2 = 22$$

$$12 \times 2 = 24$$

# 2x table up to 12

Maths worksheets from mathsphere.co.uk

| 0 | 2 | 4 | 6 | 8 | 10 | 12 | 14 | 16 | 18  | 20 | 22 | 24 |
|---|---|---|---|---|----|----|----|----|-----|----|----|----|
| ľ |   | 1 |   | ľ |    |    |    |    | l . | l  | i  | 1  |



If you get stuck, try using the number track above.

7. 
$$7 \times 2 =$$

8. 
$$2 \times 2 =$$

10. 
$$6 \times 2 =$$

# 2x table up to 12 Maths worksheets from mathsphere.co.uk



# 2x table up to 12 Maths worksheets from mathsphere.co.uk



# 2x table up to 12 Maths worksheets from mathsphere.co.uk



Find pairs of numbers in the two times table that make these answers.





$$3. \qquad \qquad = 14 \qquad 4. \qquad \qquad = 6$$

# 2x table up to 12

Maths worksheets from mathsphere.co.uk



Now try these 2 times table questions.



$$_{2.}$$
 6 x 2 =



3. 
$$4 \times 2 =$$



$$_{4.}$$
 8 x 2 =



$$_{5.}$$
 9 x 2 =







$$8.5 \times 2 =$$



9. 
$$0 \times 2 =$$



10. 
$$11 \times 2 =$$

# 2x table up to 12 Maths worksheets from mathsphere.co.uk



Now try these 2 times table questions.

$$_{1.} 2 x ( ) = 8$$

$$_{2}$$
  $x 2 = 12$ 

3. 
$$2 \times ( ) = 0$$

$$_{4.}$$
  $x 2 = 6$ 

5. 
$$11 \times 2 =$$

6. 
$$7 \times [$$
  $] = 14$ 

7. 
$$1 \times ( ) =