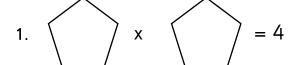

# 2x table up to 12 Maths worksheets from mathsphere.co.uk

Find pairs of numbers in the two times table that make these answers.

$$3. \qquad \qquad = 14 \qquad 4. \qquad \qquad = 6$$