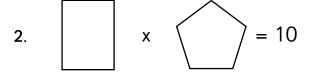

# 2x table up to 12 Maths worksheets from mathsphere.co.uk

Find pairs of numbers in the two times table that make these answers.

$$3. \qquad \qquad = 14 \qquad 4. \qquad \qquad = 6$$