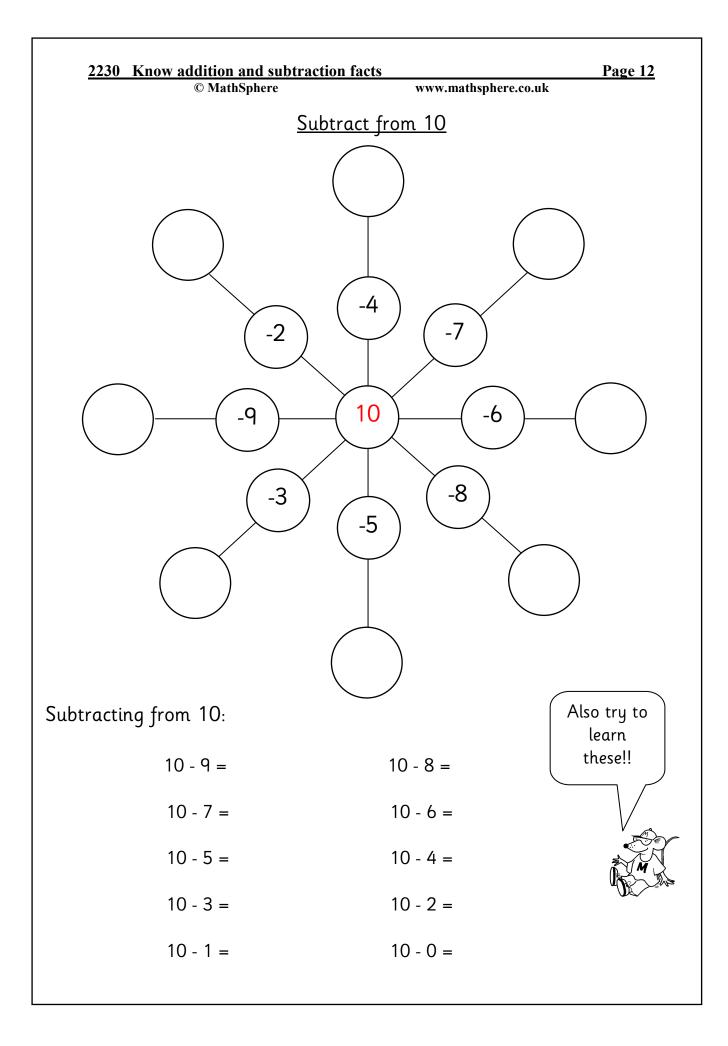

| <u>2230 Know</u>         |              | athSphe      |              | acti | <u> </u>     | <u> </u> | ww           | w.mathspl                              | here.co.    | uk |              | age 22        |
|--------------------------|--------------|--------------|--------------|------|--------------|----------|--------------|----------------------------------------|-------------|----|--------------|---------------|
|                          |              | F            |              |      | Ans          | swe      |              | ······································ |             |    |              |               |
| Page 3                   |              |              |              |      |              |          |              |                                        |             |    |              |               |
| Race 1: 1.12             | <b>2.</b> 9  | 3.8          | <b>4.</b> 14 | 4    | 5. 3         | 3        | <b>6.</b> 6  | <b>7.</b> 11                           | 8.          | 9  | <b>9</b> . 9 | <b>10.</b> 4  |
| Race 2: 1.9              | 2.9          | <b>3.</b> 7  | 4.9          |      | 5.           |          | <b>6.</b> 15 | 7.2                                    |             | 9  | <b>9.</b> 8  | <b>10.</b> 12 |
| Page 4                   |              |              |              |      |              |          |              |                                        |             |    |              |               |
| Race 3: 1.11             | <b>2.</b> 11 | <b>3.</b> 5  | <b>4.</b> 3  |      | 5.           | 14       | <b>6.</b> 6  | <b>7.</b> 17                           | 8.          | 11 | <b>9.</b> 1  | <b>10.</b> 11 |
| Race 4: 1.12             | <b>2.</b> 9  | <b>3.</b> 14 | <b>4.</b> 6  |      | 5.           | 11       | <b>6.</b> 2  | <b>7.</b> 7                            | 8.          | 5  | <b>9.</b> 12 | <b>10.</b> 12 |
| Page 5                   |              |              |              |      |              |          |              |                                        |             |    |              |               |
| Race 5: <b>1.</b> 0      | <b>2.</b> 9  | <b>3.</b> 15 | <b>4.</b> 5  |      | 5.           | 3        | <b>6.</b> 10 | <b>7.</b> 15                           | 8.          | 14 | <b>9.</b> 4  | <b>10.</b> 10 |
| Race 6: <b>1.</b> 11     | <b>2.</b> 11 | <b>3.</b> 9  | <b>4.</b> 1  | 1    | 5.           | 12       | <b>6.</b> 7  | <b>7.</b> 4                            | 8.          | 11 | <b>9.</b> 10 | <b>10.</b> 4  |
| Page 6                   |              |              |              |      |              |          |              |                                        |             |    |              |               |
| Race 7: 1.3              | <b>2.</b> 1  | <b>3.</b> 5  | <b>4.</b> 3  |      | 5.3          |          | <b>6.</b> 0  | 7.3                                    | <b>8.</b> 4 | 9. |              | 0.3           |
| Race 8: 1.1              | <b>2.</b> 5  | <b>3.</b> 1  | <b>4.</b> 3  |      | 5.0          | 6        | . 7          | 7.4                                    | <b>8.</b> 1 | 9. | 8 1          | 0.2           |
| Page 7                   |              |              |              |      |              |          |              |                                        |             |    |              |               |
| Race 9: 1.4              | 2.5          | 3.5          | 4.           |      |              | 2        | <b>6.</b> 1  | <b>7.</b> 7                            |             | 6  | <b>9.</b> 7  | 10.4          |
| Race 10: 1.3             | <b>2.</b> 3  | <b>3.</b> 0  | 4.           | 9    | 5.           | 5        | <b>6.</b> 3  | <b>7.</b> 10                           | 8.          | 6  | <b>9.</b> 5  | <b>10.</b> 4  |
| Page 8                   |              |              |              |      |              |          |              |                                        |             |    |              |               |
| Clockwise: 11            | 13 1         | ) 16         | 14           | 12   | 15           | 9        |              |                                        |             |    |              |               |
| Page 9                   |              |              |              |      |              |          |              |                                        |             |    |              |               |
| Clockwise: 13            | 10 1:        | 5 11         | 14           | 17   | 16           | 12       |              |                                        |             |    |              |               |
| Page 10                  |              |              |              |      |              |          |              |                                        |             |    |              |               |
| Clockwise: 13            | 16 1:        | 5 17         | 14           | 12   | 18           | 11       |              |                                        |             |    |              |               |
| Page 11                  |              |              |              |      |              |          |              |                                        |             |    |              |               |
| Clockwise: 5             | 2 3          | 1            | 4            | 6    | 0            | 7        |              |                                        |             |    |              |               |
| Page 12                  |              |              |              |      |              |          |              |                                        |             |    |              |               |
| Clockwise: 6             | 3 4          | 2            | 5            | 7    | 1            | 8        |              |                                        |             |    |              |               |
| Page 13                  |              |              |              |      |              |          |              |                                        |             |    |              |               |
| Clockwise: 11            | 14           | 12           | 16           | 19   | 17           | 1        | 5 13         | 3                                      |             |    |              |               |
| Page 16                  |              |              |              |      |              |          |              |                                        |             |    |              |               |
| <b>1.</b> 12 <b>2.</b> 5 | <b>3.</b> 13 | <b>4.</b> 6  | 5.8          | (    | 5.17         |          |              |                                        |             |    |              |               |
| Page 17                  |              |              |              |      |              |          |              |                                        |             |    |              |               |
|                          | <b>3.</b> 15 | <b>4.</b> 2  | 5.9          | (    | <b>5.</b> 16 |          |              |                                        |             |    |              |               |