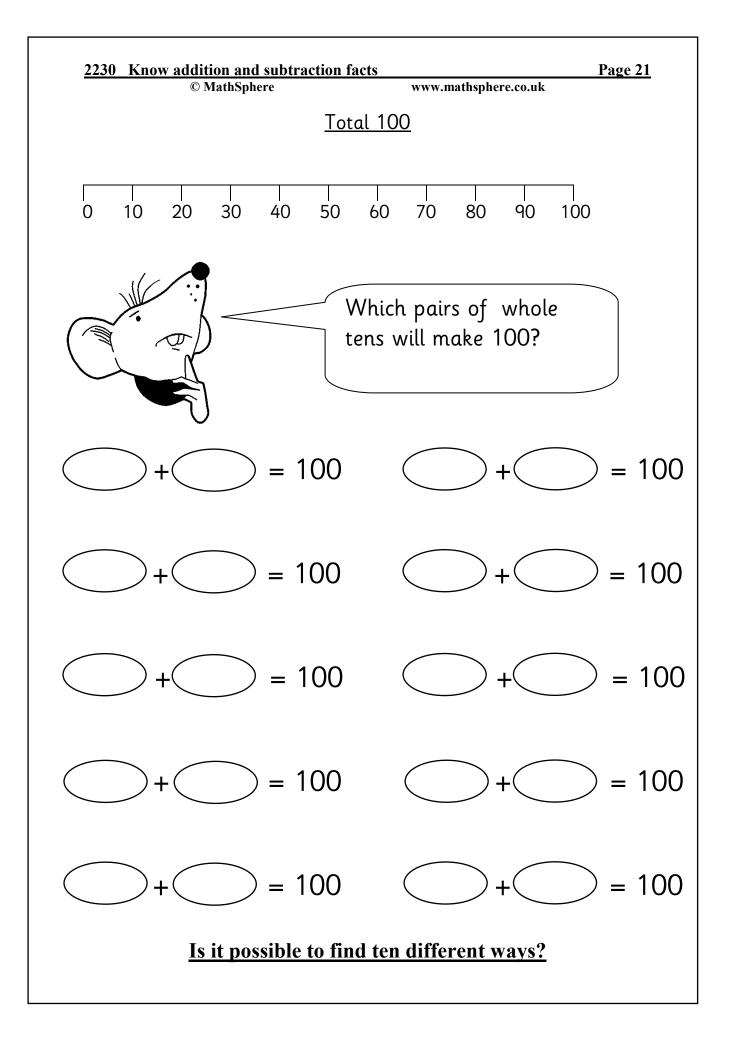

In year 1 it is expected that pairs of numbers that add up to 10 will be learnt. In year 2 this is extended to pairs of numbers that add up to 20.

Also children are expected to know by heart pairs of whole tens (or multiples of ten) which make 100.