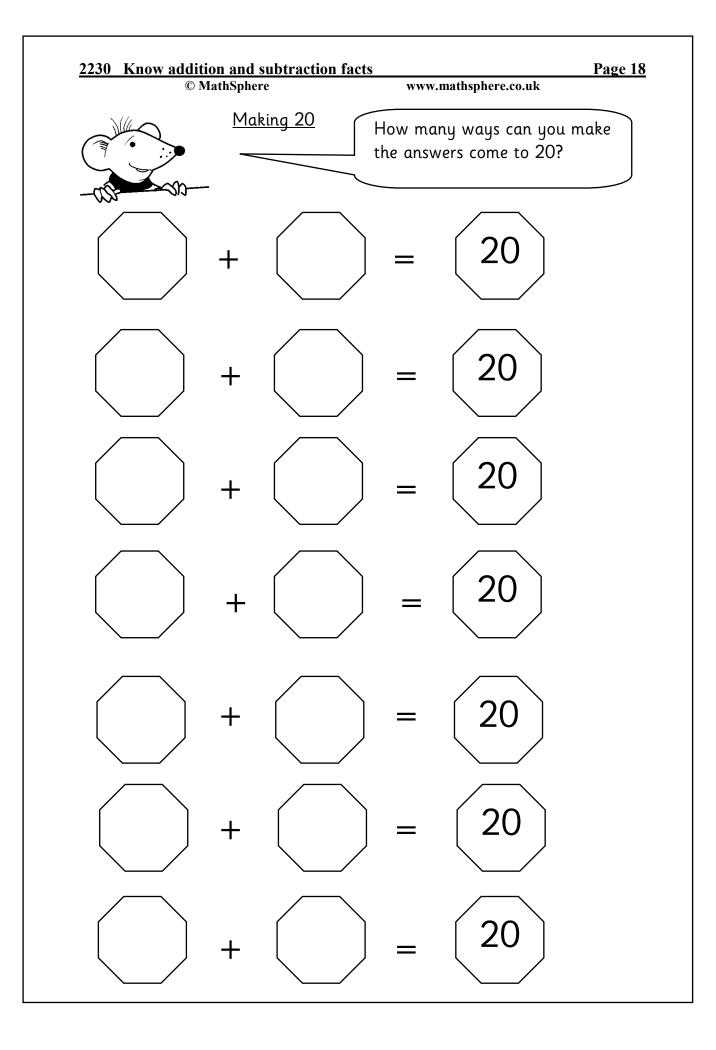

In year 1 it is expected that pairs of numbers that add up to 10 will be learnt. In year 2 this is extended to pairs of numbers that add up to 20.

Also children are expected to know by heart pairs of whole tens (or multiples of ten) which make 100.