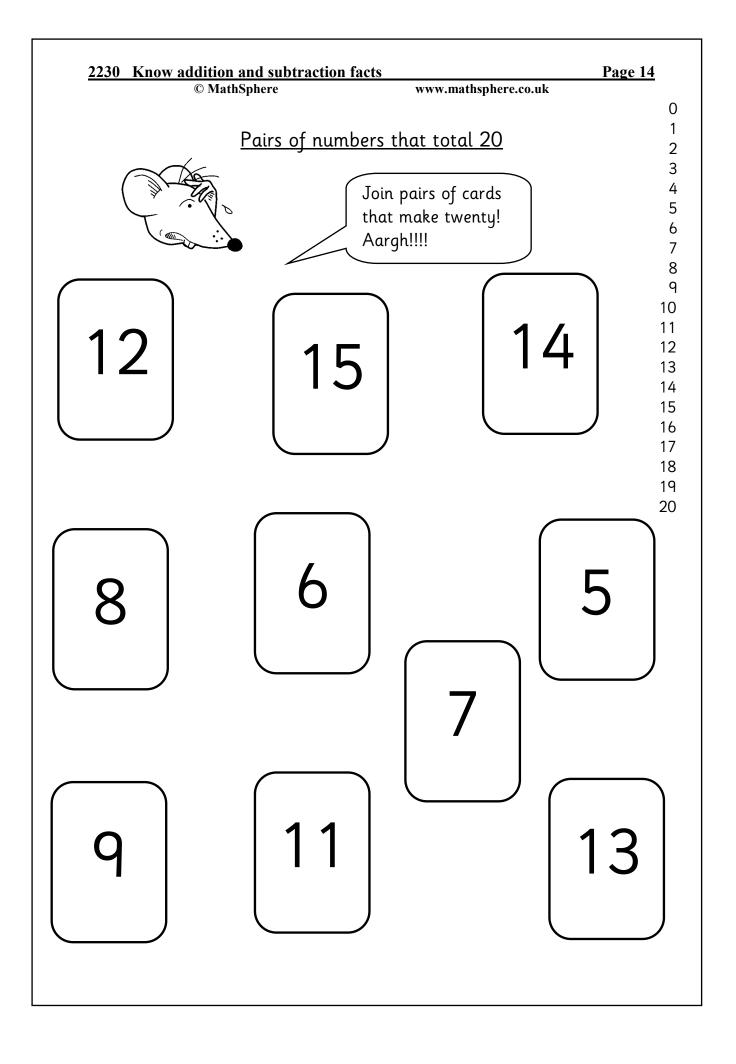

In year 1 it is expected that pairs of numbers that add up to 10 will be learnt. In year 2 this is extended to pairs of numbers that add up to 20.

Also children are expected to know by heart pairs of whole tens (or multiples of ten) which make 100.

These facts will only be learnt if there is constant repetition of them, usually mentally. A lot can be done with digit cards or playing cards, picking pairs of numbers out.

Page 2