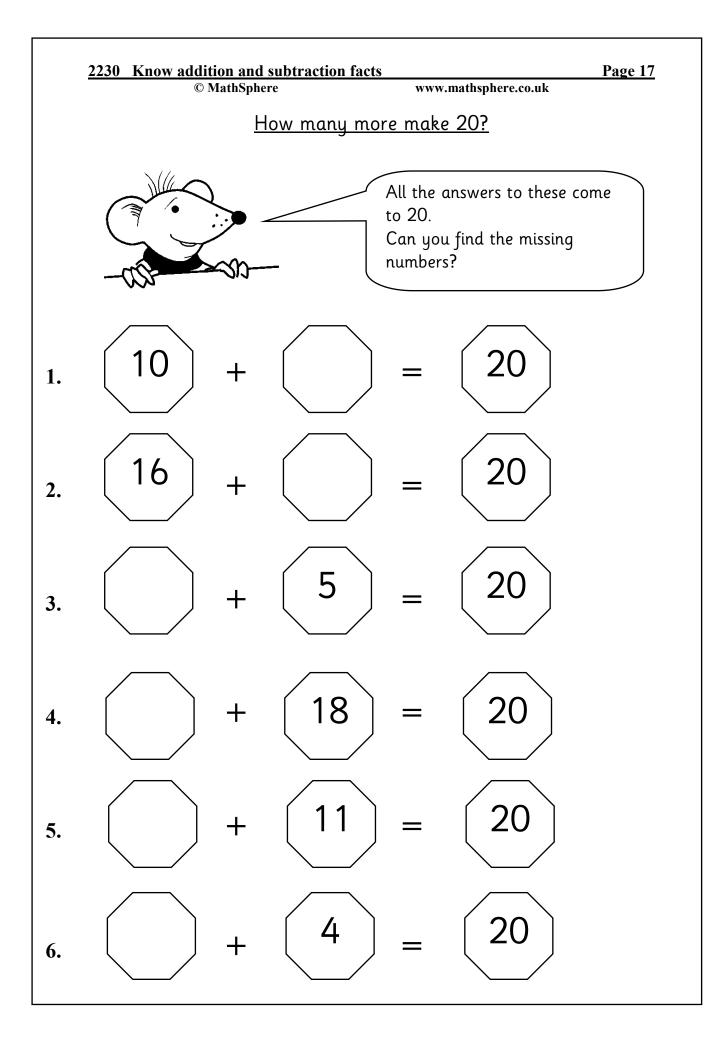

| <u>2230 Know</u>         |              | athSphe      |              | acti | <u> </u>     | <u> </u> | ww           | w.mathspl                              | here.co.    | uk |              | age 22        |
|--------------------------|--------------|--------------|--------------|------|--------------|----------|--------------|----------------------------------------|-------------|----|--------------|---------------|
|                          |              | F            |              |      | Ans          | swe      |              | ······································ |             |    |              |               |
| Page 3                   |              |              |              |      |              |          |              |                                        |             |    |              |               |
| Race 1: 1.12             | <b>2.</b> 9  | 3.8          | <b>4.</b> 14 | 4    | 5. 3         | 3        | <b>6.</b> 6  | <b>7.</b> 11                           | 8.          | 9  | <b>9</b> . 9 | <b>10.</b> 4  |
| Race 2: 1.9              | 2.9          | <b>3.</b> 7  | 4.9          |      | 5.           |          | <b>6.</b> 15 | 7.2                                    |             | 9  | <b>9.</b> 8  | <b>10.</b> 12 |
| Page 4                   |              |              |              |      |              |          |              |                                        |             |    |              |               |
| Race 3: 1.11             | <b>2.</b> 11 | <b>3.</b> 5  | <b>4.</b> 3  |      | 5.           | 14       | <b>6.</b> 6  | <b>7.</b> 17                           | 8.          | 11 | <b>9.</b> 1  | <b>10.</b> 11 |
| Race 4: 1.12             | <b>2.</b> 9  | <b>3.</b> 14 | <b>4.</b> 6  |      | 5.           | 11       | <b>6.</b> 2  | <b>7.</b> 7                            | 8.          | 5  | <b>9.</b> 12 | <b>10.</b> 12 |
| Page 5                   |              |              |              |      |              |          |              |                                        |             |    |              |               |
| Race 5: <b>1.</b> 0      | <b>2.</b> 9  | <b>3.</b> 15 | <b>4.</b> 5  |      | 5.           | 3        | <b>6.</b> 10 | <b>7.</b> 15                           | 8.          | 14 | <b>9.</b> 4  | <b>10.</b> 10 |
| Race 6: <b>1.</b> 11     | <b>2.</b> 11 | <b>3.</b> 9  | <b>4.</b> 1  | 1    | 5.           | 12       | <b>6.</b> 7  | <b>7.</b> 4                            | 8.          | 11 | <b>9.</b> 10 | <b>10.</b> 4  |
| Page 6                   |              |              |              |      |              |          |              |                                        |             |    |              |               |
| Race 7: 1.3              | <b>2.</b> 1  | <b>3.</b> 5  | <b>4.</b> 3  |      | 5.3          |          | <b>6.</b> 0  | 7.3                                    | <b>8.</b> 4 | 9. |              | 0.3           |
| Race 8: 1.1              | <b>2.</b> 5  | <b>3.</b> 1  | <b>4.</b> 3  |      | 5.0          | 6        | . 7          | 7.4                                    | <b>8.</b> 1 | 9. | 8 1          | 0.2           |
| Page 7                   |              |              |              |      |              |          |              |                                        |             |    |              |               |
| Race 9: 1.4              | 2.5          | 3.5          | 4.           |      |              | 2        | <b>6.</b> 1  | <b>7.</b> 7                            |             | 6  | <b>9.</b> 7  | 10.4          |
| Race 10: 1.3             | <b>2.</b> 3  | <b>3.</b> 0  | 4.           | 9    | 5.           | 5        | <b>6.</b> 3  | <b>7.</b> 10                           | 8.          | 6  | <b>9.</b> 5  | <b>10.</b> 4  |
| Page 8                   |              |              |              |      |              |          |              |                                        |             |    |              |               |
| Clockwise: 11            | 13 1         | ) 16         | 14           | 12   | 15           | 9        |              |                                        |             |    |              |               |
| Page 9                   |              |              |              |      |              |          |              |                                        |             |    |              |               |
| Clockwise: 13            | 10 1:        | 5 11         | 14           | 17   | 16           | 12       |              |                                        |             |    |              |               |
| Page 10                  |              |              |              |      |              |          |              |                                        |             |    |              |               |
| Clockwise: 13            | 16 1:        | 5 17         | 14           | 12   | 18           | 11       |              |                                        |             |    |              |               |
| Page 11                  |              |              |              |      |              |          |              |                                        |             |    |              |               |
| Clockwise: 5             | 2 3          | 1            | 4            | 6    | 0            | 7        |              |                                        |             |    |              |               |
| Page 12                  |              |              |              |      |              |          |              |                                        |             |    |              |               |
| Clockwise: 6             | 3 4          | 2            | 5            | 7    | 1            | 8        |              |                                        |             |    |              |               |
| Page 13                  |              |              |              |      |              |          |              |                                        |             |    |              |               |
| Clockwise: 11            | 14           | 12           | 16           | 19   | 17           | 1        | 5 13         | 3                                      |             |    |              |               |
| Page 16                  |              |              |              |      |              |          |              |                                        |             |    |              |               |
| <b>1.</b> 12 <b>2.</b> 5 | <b>3.</b> 13 | <b>4.</b> 6  | 5.8          | (    | 5.17         |          |              |                                        |             |    |              |               |
| Page 17                  |              |              |              |      |              |          |              |                                        |             |    |              |               |
|                          | <b>3.</b> 15 | <b>4.</b> 2  | 5.9          | (    | <b>5.</b> 16 |          |              |                                        |             |    |              |               |