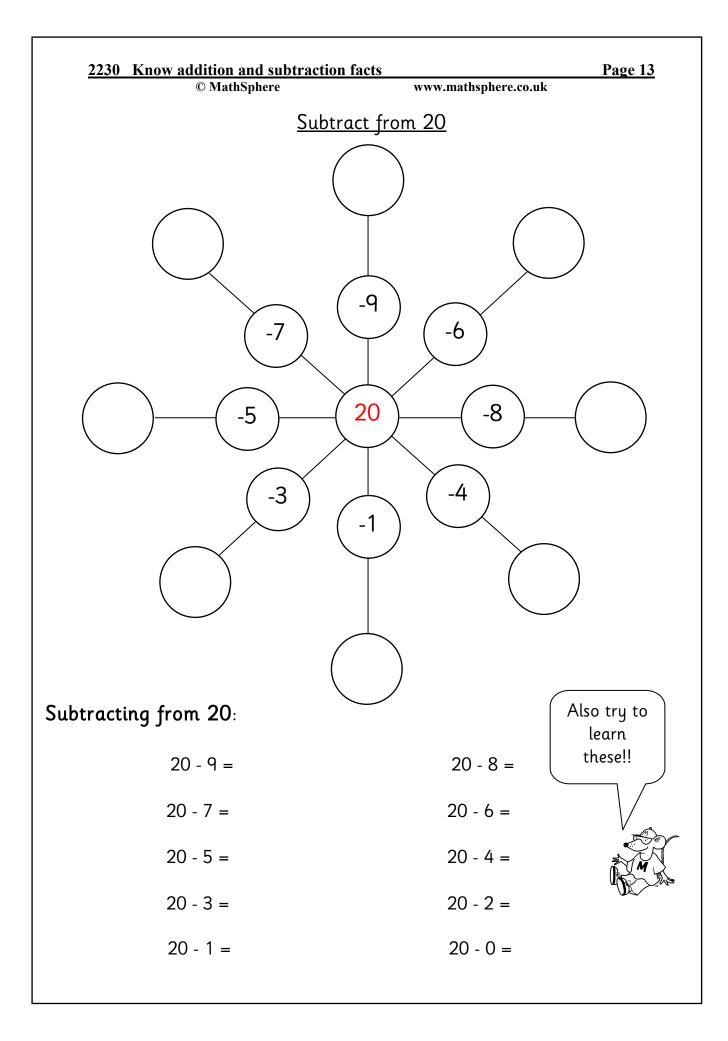

| <u>2230 Know</u>         |              | athSphe      |              | acti | <u> </u>     | <u> </u> | ww           | w.mathspl                              | here.co.    | uk |              | age 22        |
|--------------------------|--------------|--------------|--------------|------|--------------|----------|--------------|----------------------------------------|-------------|----|--------------|---------------|
|                          |              | F            |              |      | Ans          | swe      |              | ······································ |             |    |              |               |
| Page 3                   |              |              |              |      |              |          |              |                                        |             |    |              |               |
| Race 1: 1.12             | <b>2.</b> 9  | 3.8          | <b>4.</b> 14 | 4    | 5. 3         | 3        | <b>6.</b> 6  | <b>7.</b> 11                           | 8.          | 9  | <b>9</b> . 9 | <b>10.</b> 4  |
| Race 2: 1.9              | 2.9          | <b>3.</b> 7  | 4.9          |      | 5.           |          | <b>6.</b> 15 | 7.2                                    |             | 9  | <b>9.</b> 8  | <b>10.</b> 12 |
| Page 4                   |              |              |              |      |              |          |              |                                        |             |    |              |               |
| Race 3: 1.11             | <b>2.</b> 11 | <b>3.</b> 5  | <b>4.</b> 3  |      | 5.           | 14       | <b>6.</b> 6  | <b>7.</b> 17                           | 8.          | 11 | <b>9.</b> 1  | <b>10.</b> 11 |
| Race 4: 1.12             | <b>2.</b> 9  | <b>3.</b> 14 | <b>4.</b> 6  |      | 5.           | 11       | <b>6.</b> 2  | <b>7.</b> 7                            | 8.          | 5  | <b>9.</b> 12 | <b>10.</b> 12 |
| Page 5                   |              |              |              |      |              |          |              |                                        |             |    |              |               |
| Race 5: <b>1.</b> 0      | <b>2.</b> 9  | <b>3.</b> 15 | <b>4.</b> 5  |      | 5.           | 3        | <b>6.</b> 10 | <b>7.</b> 15                           | 8.          | 14 | <b>9.</b> 4  | <b>10.</b> 10 |
| Race 6: <b>1.</b> 11     | <b>2.</b> 11 | <b>3.</b> 9  | <b>4.</b> 1  | 1    | 5.           | 12       | <b>6.</b> 7  | <b>7.</b> 4                            | 8.          | 11 | <b>9.</b> 10 | <b>10.</b> 4  |
| Page 6                   |              |              |              |      |              |          |              |                                        |             |    |              |               |
| Race 7: 1.3              | <b>2.</b> 1  | <b>3.</b> 5  | <b>4.</b> 3  |      | 5.3          |          | <b>6.</b> 0  | 7.3                                    | <b>8.</b> 4 | 9. |              | 0.3           |
| Race 8: 1.1              | <b>2.</b> 5  | <b>3.</b> 1  | <b>4.</b> 3  |      | 5.0          | 6        | . 7          | 7.4                                    | <b>8.</b> 1 | 9. | 8 1          | 0.2           |
| Page 7                   |              |              |              |      |              |          |              |                                        |             |    |              |               |
| Race 9: 1.4              | 2.5          | 3.5          | 4.           |      |              | 2        | <b>6.</b> 1  | <b>7.</b> 7                            |             | 6  | <b>9.</b> 7  | 10.4          |
| Race 10: 1.3             | <b>2.</b> 3  | <b>3.</b> 0  | 4.           | 9    | 5.           | 5        | <b>6.</b> 3  | <b>7.</b> 10                           | 8.          | 6  | <b>9.</b> 5  | <b>10.</b> 4  |
| Page 8                   |              |              |              |      |              |          |              |                                        |             |    |              |               |
| Clockwise: 11            | 13 1         | ) 16         | 14           | 12   | 15           | 9        |              |                                        |             |    |              |               |
| Page 9                   |              |              |              |      |              |          |              |                                        |             |    |              |               |
| Clockwise: 13            | 10 1:        | 5 11         | 14           | 17   | 16           | 12       |              |                                        |             |    |              |               |
| Page 10                  |              |              |              |      |              |          |              |                                        |             |    |              |               |
| Clockwise: 13            | 16 1:        | 5 17         | 14           | 12   | 18           | 11       |              |                                        |             |    |              |               |
| Page 11                  |              |              |              |      |              |          |              |                                        |             |    |              |               |
| Clockwise: 5             | 2 3          | 1            | 4            | 6    | 0            | 7        |              |                                        |             |    |              |               |
| Page 12                  |              |              |              |      |              |          |              |                                        |             |    |              |               |
| Clockwise: 6             | 3 4          | 2            | 5            | 7    | 1            | 8        |              |                                        |             |    |              |               |
| Page 13                  |              |              |              |      |              |          |              |                                        |             |    |              |               |
| Clockwise: 11            | 14           | 12           | 16           | 19   | 17           | 1        | 5 13         | 3                                      |             |    |              |               |
| Page 16                  |              |              |              |      |              |          |              |                                        |             |    |              |               |
| <b>1.</b> 12 <b>2.</b> 5 | <b>3.</b> 13 | <b>4.</b> 6  | 5.8          | (    | 5.17         |          |              |                                        |             |    |              |               |
| Page 17                  |              |              |              |      |              |          |              |                                        |             |    |              |               |
|                          | <b>3.</b> 15 | <b>4.</b> 2  | 5.9          | (    | <b>5.</b> 16 |          |              |                                        |             |    |              |               |