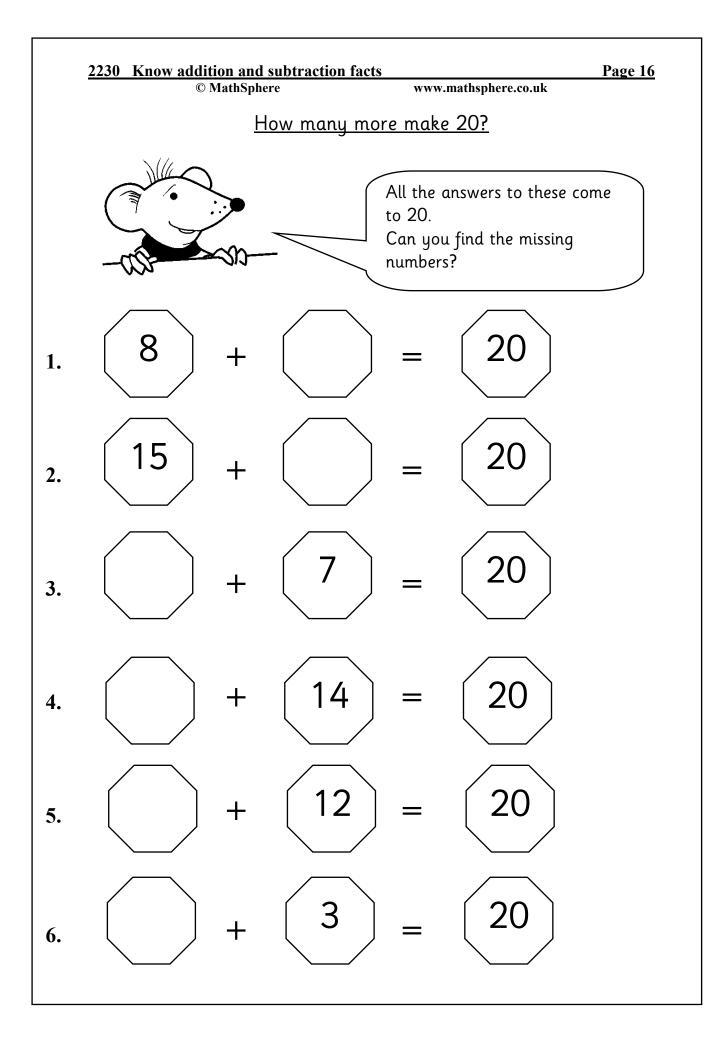

| <u>2230 Know</u>         |              | athSphe      |              | acti | <u> </u>     | <u> </u> | ww           | w.mathspl                              | here.co.    | uk |              | age 22        |
|--------------------------|--------------|--------------|--------------|------|--------------|----------|--------------|----------------------------------------|-------------|----|--------------|---------------|
|                          |              | F            |              |      | Ans          | swe      |              | ······································ |             |    |              |               |
| Page 3                   |              |              |              |      |              |          |              |                                        |             |    |              |               |
| Race 1: 1.12             | <b>2.</b> 9  | 3.8          | <b>4.</b> 14 | 4    | 5. 3         | 3        | <b>6.</b> 6  | <b>7.</b> 11                           | 8.          | 9  | <b>9</b> . 9 | <b>10.</b> 4  |
| Race 2: 1.9              | 2.9          | <b>3.</b> 7  | 4.9          |      | 5.           |          | <b>6.</b> 15 | 7.2                                    |             | 9  | <b>9.</b> 8  | <b>10.</b> 12 |
| Page 4                   |              |              |              |      |              |          |              |                                        |             |    |              |               |
| Race 3: 1.11             | <b>2.</b> 11 | <b>3.</b> 5  | <b>4.</b> 3  |      | 5.           | 14       | <b>6.</b> 6  | <b>7.</b> 17                           | 8.          | 11 | <b>9.</b> 1  | <b>10.</b> 11 |
| Race 4: 1.12             | <b>2.</b> 9  | <b>3.</b> 14 | <b>4.</b> 6  |      | 5.           | 11       | <b>6.</b> 2  | <b>7.</b> 7                            | 8.          | 5  | <b>9.</b> 12 | <b>10.</b> 12 |
| Page 5                   |              |              |              |      |              |          |              |                                        |             |    |              |               |
| Race 5: <b>1.</b> 0      | <b>2.</b> 9  | <b>3.</b> 15 | <b>4.</b> 5  |      | 5.           | 3        | <b>6.</b> 10 | <b>7.</b> 15                           | 8.          | 14 | <b>9.</b> 4  | <b>10.</b> 10 |
| Race 6: <b>1.</b> 11     | <b>2.</b> 11 | <b>3.</b> 9  | <b>4.</b> 1  | 1    | 5.           | 12       | <b>6.</b> 7  | <b>7.</b> 4                            | 8.          | 11 | <b>9.</b> 10 | <b>10.</b> 4  |
| Page 6                   |              |              |              |      |              |          |              |                                        |             |    |              |               |
| Race 7: 1.3              | <b>2.</b> 1  | <b>3.</b> 5  | <b>4.</b> 3  |      | 5.3          |          | <b>6.</b> 0  | 7.3                                    | <b>8.</b> 4 | 9. |              | 0.3           |
| Race 8: 1.1              | <b>2.</b> 5  | <b>3.</b> 1  | <b>4.</b> 3  |      | 5.0          | 6        | . 7          | 7.4                                    | <b>8.</b> 1 | 9. | 8 1          | 0.2           |
| Page 7                   |              |              |              |      |              |          |              |                                        |             |    |              |               |
| Race 9: 1.4              | 2.5          | 3.5          | 4.           |      |              | 2        | <b>6.</b> 1  | <b>7.</b> 7                            |             | 6  | <b>9.</b> 7  | 10.4          |
| Race 10: 1.3             | <b>2.</b> 3  | <b>3.</b> 0  | 4.           | 9    | 5.           | 5        | <b>6.</b> 3  | <b>7.</b> 10                           | 8.          | 6  | <b>9.</b> 5  | <b>10.</b> 4  |
| Page 8                   |              |              |              |      |              |          |              |                                        |             |    |              |               |
| Clockwise: 11            | 13 1         | ) 16         | 14           | 12   | 15           | 9        |              |                                        |             |    |              |               |
| Page 9                   |              |              |              |      |              |          |              |                                        |             |    |              |               |
| Clockwise: 13            | 10 1:        | 5 11         | 14           | 17   | 16           | 12       |              |                                        |             |    |              |               |
| Page 10                  |              |              |              |      |              |          |              |                                        |             |    |              |               |
| Clockwise: 13            | 16 1:        | 5 17         | 14           | 12   | 18           | 11       |              |                                        |             |    |              |               |
| Page 11                  |              |              |              |      |              |          |              |                                        |             |    |              |               |
| Clockwise: 5             | 2 3          | 1            | 4            | 6    | 0            | 7        |              |                                        |             |    |              |               |
| Page 12                  |              |              |              |      |              |          |              |                                        |             |    |              |               |
| Clockwise: 6             | 3 4          | 2            | 5            | 7    | 1            | 8        |              |                                        |             |    |              |               |
| Page 13                  |              |              |              |      |              |          |              |                                        |             |    |              |               |
| Clockwise: 11            | 14           | 12           | 16           | 19   | 17           | 1        | 5 13         | 3                                      |             |    |              |               |
| Page 16                  |              |              |              |      |              |          |              |                                        |             |    |              |               |
| <b>1.</b> 12 <b>2.</b> 5 | <b>3.</b> 13 | <b>4.</b> 6  | 5.8          | (    | 5.17         |          |              |                                        |             |    |              |               |
| Page 17                  |              |              |              |      |              |          |              |                                        |             |    |              |               |
|                          | <b>3.</b> 15 | <b>4.</b> 2  | 5.9          | (    | <b>5.</b> 16 |          |              |                                        |             |    |              |               |