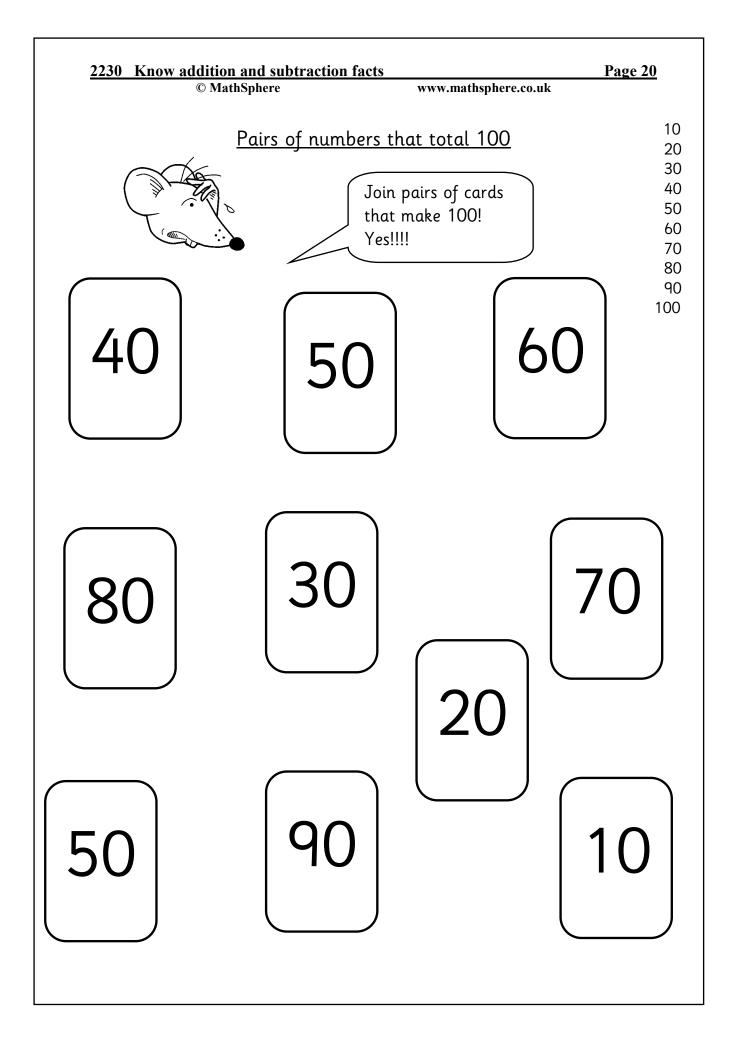

In year 1 it is expected that pairs of numbers that add up to 10 will be learnt. In year 2 this is extended to pairs of numbers that add up to 20.

Also children are expected to know by heart pairs of whole tens (or multiples of ten) which make 100.