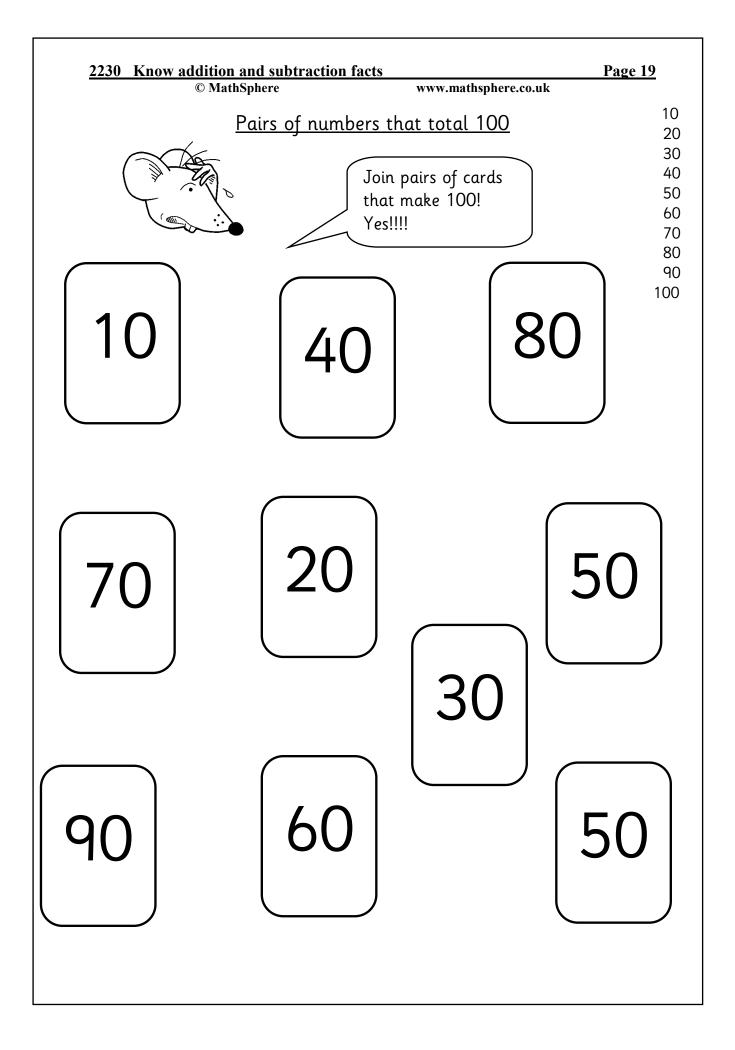

In year 1 it is expected that pairs of numbers that add up to 10 will be learnt. In year 2 this is extended to pairs of numbers that add up to 20.

Also children are expected to know by heart pairs of whole tens (or multiples of ten) which make 100.