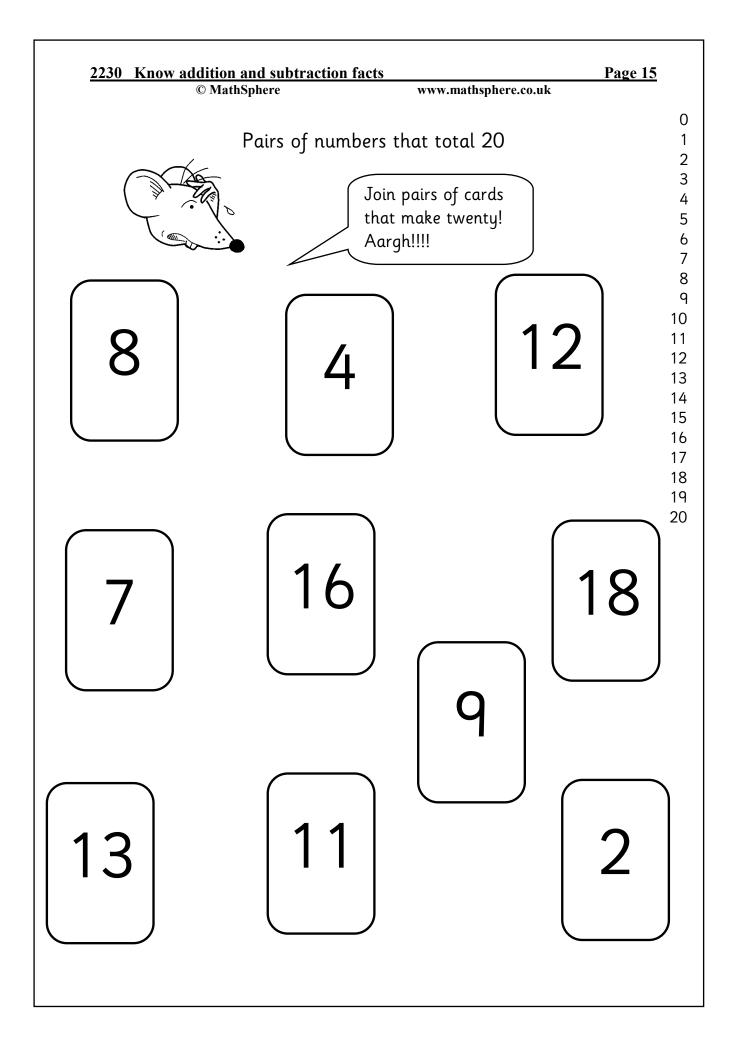

In year 1 it is expected that pairs of numbers that add up to 10 will be learnt. In year 2 this is extended to pairs of numbers that add up to 20.

Also children are expected to know by heart pairs of whole tens (or multiples of ten) which make 100.

These facts will only be learnt if there is constant repetition of them, usually mentally. A lot can be done with digit cards or playing cards, picking pairs of numbers out.

Page 2