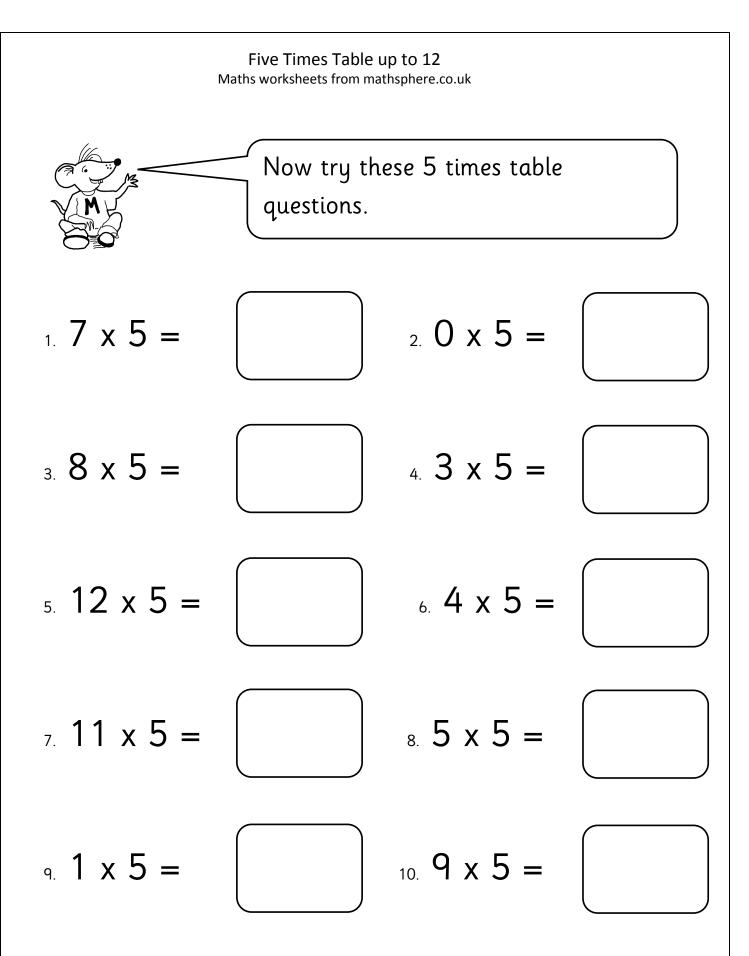

#### Five Times Table up to 12 Maths worksheets from mathsphere.co.uk

| Answers                                                                                                                            |  |  |  |  |  |  |
|------------------------------------------------------------------------------------------------------------------------------------|--|--|--|--|--|--|
| Page 3                                                                                                                             |  |  |  |  |  |  |
| 1. <b>15</b> 2. <b>25</b> 3. <b>20</b> 4. <b>55</b> 5. <b>40</b> 6. <b>50</b> 7. <b>35</b> 8. <b>60</b> 9. <b>45</b> 10. <b>30</b> |  |  |  |  |  |  |
| Page 4                                                                                                                             |  |  |  |  |  |  |
| 5 – 25 7 – 35 12 – 60 8 – 40 11 – 55 9 – 45                                                                                        |  |  |  |  |  |  |
| Page 5                                                                                                                             |  |  |  |  |  |  |
| 4 - 20 9 - 45 7 - 35 12 - 60 8 - 40 11 - 55                                                                                        |  |  |  |  |  |  |
| Page 6                                                                                                                             |  |  |  |  |  |  |
| 1. 5 x 3 or 3 x 5 2. 5 x 7 or 7 x 5 3. 5 x 2 or 2 x 5                                                                              |  |  |  |  |  |  |
| 4. 5 x 5 5. 5 x 12 or 12 x 5 6. 5 x 6 or 6 x 5                                                                                     |  |  |  |  |  |  |
| 7. 5 x 4 or 4 x 5 8. 5 x 1 or 1 x 5 9. 5 x 11 or 11 x 5                                                                            |  |  |  |  |  |  |
| 10. 5 x 8 or 8 x 5 11. 5 x 0 or 0 x 5 12. 5 x 9 or 9 x 5                                                                           |  |  |  |  |  |  |
| Page 7                                                                                                                             |  |  |  |  |  |  |
| 1. 35 2. 0 3. 40 4. 15 5. 60 6. 20 7. 55 8. 25 9. 5 10. 45                                                                         |  |  |  |  |  |  |
| Page 8                                                                                                                             |  |  |  |  |  |  |
| 1. 4 2. 2 3. 6 4. 3 5. 45 6. 5                                                                                                     |  |  |  |  |  |  |
| 7. 5 8. 25 9. 50 10. 5 11. 60 12. 7                                                                                                |  |  |  |  |  |  |