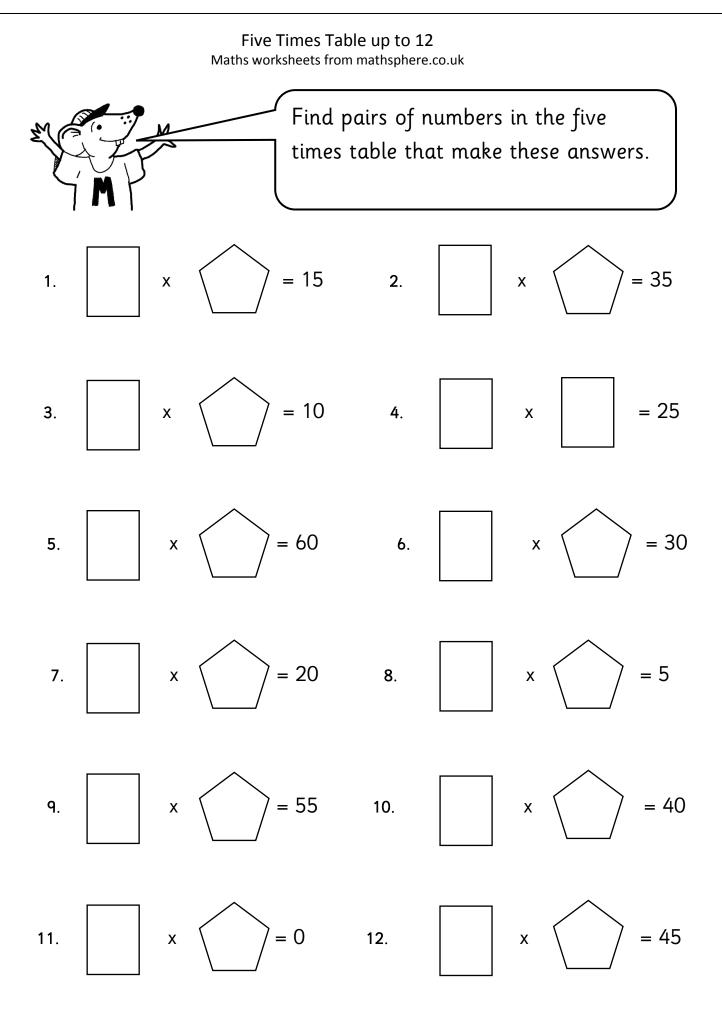

#### Five Times Table up to 12 Maths worksheets from mathsphere.co.uk

| Answers                                                                                                                            |  |  |  |  |  |  |
|------------------------------------------------------------------------------------------------------------------------------------|--|--|--|--|--|--|
| Page 3                                                                                                                             |  |  |  |  |  |  |
| 1. <b>15</b> 2. <b>25</b> 3. <b>20</b> 4. <b>55</b> 5. <b>40</b> 6. <b>50</b> 7. <b>35</b> 8. <b>60</b> 9. <b>45</b> 10. <b>30</b> |  |  |  |  |  |  |
| Page 4                                                                                                                             |  |  |  |  |  |  |
| 5 – 25 7 – 35 12 – 60 8 – 40 11 – 55 9 – 45                                                                                        |  |  |  |  |  |  |
| Page 5                                                                                                                             |  |  |  |  |  |  |
| 4 - 20 9 - 45 7 - 35 12 - 60 8 - 40 11 - 55                                                                                        |  |  |  |  |  |  |
| Page 6                                                                                                                             |  |  |  |  |  |  |
| 1. 5 x 3 or 3 x 5 2. 5 x 7 or 7 x 5 3. 5 x 2 or 2 x 5                                                                              |  |  |  |  |  |  |
| 4. 5 x 5 5. 5 x 12 or 12 x 5 6. 5 x 6 or 6 x 5                                                                                     |  |  |  |  |  |  |
| 7. 5 x 4 or 4 x 5 8. 5 x 1 or 1 x 5 9. 5 x 11 or 11 x 5                                                                            |  |  |  |  |  |  |
| 10. 5 x 8 or 8 x 5 11. 5 x 0 or 0 x 5 12. 5 x 9 or 9 x 5                                                                           |  |  |  |  |  |  |
| Page 7                                                                                                                             |  |  |  |  |  |  |
| 1. 35 2. 0 3. 40 4. 15 5. 60 6. 20 7. 55 8. 25 9. 5 10. 45                                                                         |  |  |  |  |  |  |
| Page 8                                                                                                                             |  |  |  |  |  |  |
| 1. 4 2. 2 3. 6 4. 3 5. 45 6. 5                                                                                                     |  |  |  |  |  |  |
| 7. 5 8. 25 9. 50 10. 5 11. 60 12. 7                                                                                                |  |  |  |  |  |  |