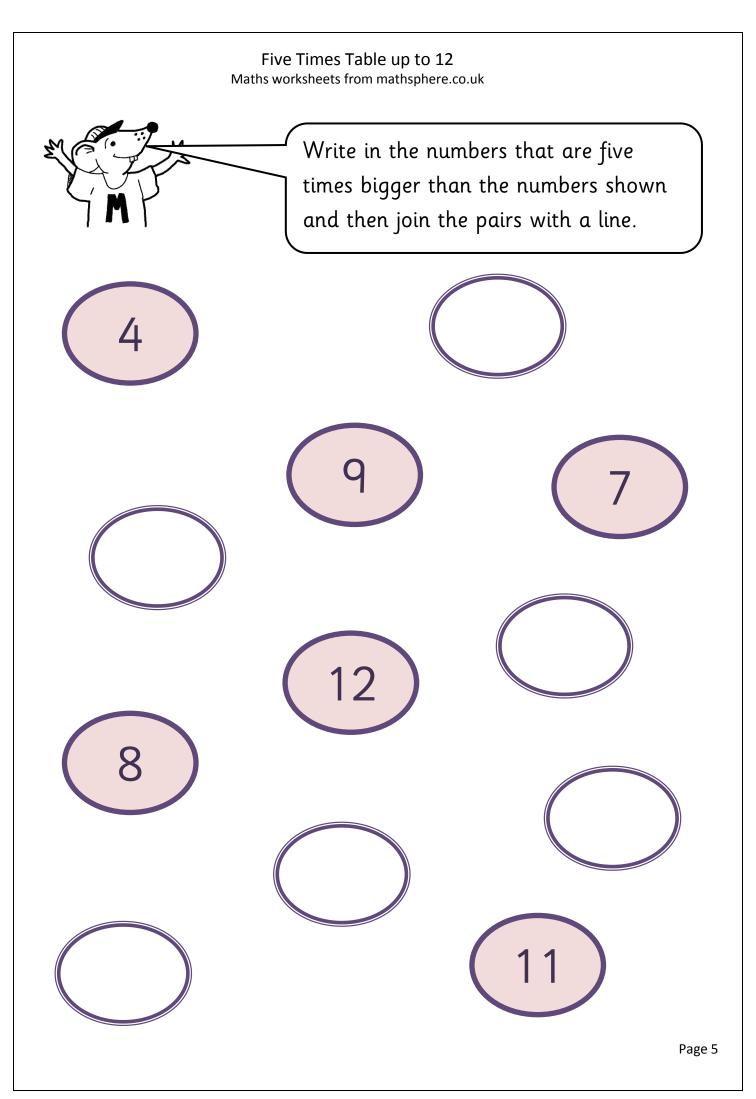

#### Five Times Table up to 12 Maths worksheets from mathsphere.co.uk

| Answers                                                                                                                            |  |  |  |  |  |  |
|------------------------------------------------------------------------------------------------------------------------------------|--|--|--|--|--|--|
| Page 3                                                                                                                             |  |  |  |  |  |  |
| 1. <b>15</b> 2. <b>25</b> 3. <b>20</b> 4. <b>55</b> 5. <b>40</b> 6. <b>50</b> 7. <b>35</b> 8. <b>60</b> 9. <b>45</b> 10. <b>30</b> |  |  |  |  |  |  |
| Page 4                                                                                                                             |  |  |  |  |  |  |
| 5 – 25 7 – 35 12 – 60 8 – 40 11 – 55 9 – 45                                                                                        |  |  |  |  |  |  |
| Page 5                                                                                                                             |  |  |  |  |  |  |
| 4 - 20 9 - 45 7 - 35 12 - 60 8 - 40 11 - 55                                                                                        |  |  |  |  |  |  |
| Page 6                                                                                                                             |  |  |  |  |  |  |
| 1. 5 x 3 or 3 x 5 2. 5 x 7 or 7 x 5 3. 5 x 2 or 2 x 5                                                                              |  |  |  |  |  |  |
| 4. 5 x 5 5. 5 x 12 or 12 x 5 6. 5 x 6 or 6 x 5                                                                                     |  |  |  |  |  |  |
| 7. 5 x 4 or 4 x 5 8. 5 x 1 or 1 x 5 9. 5 x 11 or 11 x 5                                                                            |  |  |  |  |  |  |
| 10. 5 x 8 or 8 x 5 11. 5 x 0 or 0 x 5 12. 5 x 9 or 9 x 5                                                                           |  |  |  |  |  |  |
| Page 7                                                                                                                             |  |  |  |  |  |  |
| 1. 35 2. 0 3. 40 4. 15 5. 60 6. 20 7. 55 8. 25 9. 5 10. 45                                                                         |  |  |  |  |  |  |
| Page 8                                                                                                                             |  |  |  |  |  |  |
| 1. 4 2. 2 3. 6 4. 3 5. 45 6. 5                                                                                                     |  |  |  |  |  |  |
| 7. 5 8. 25 9. 50 10. 5 11. 60 12. 7                                                                                                |  |  |  |  |  |  |