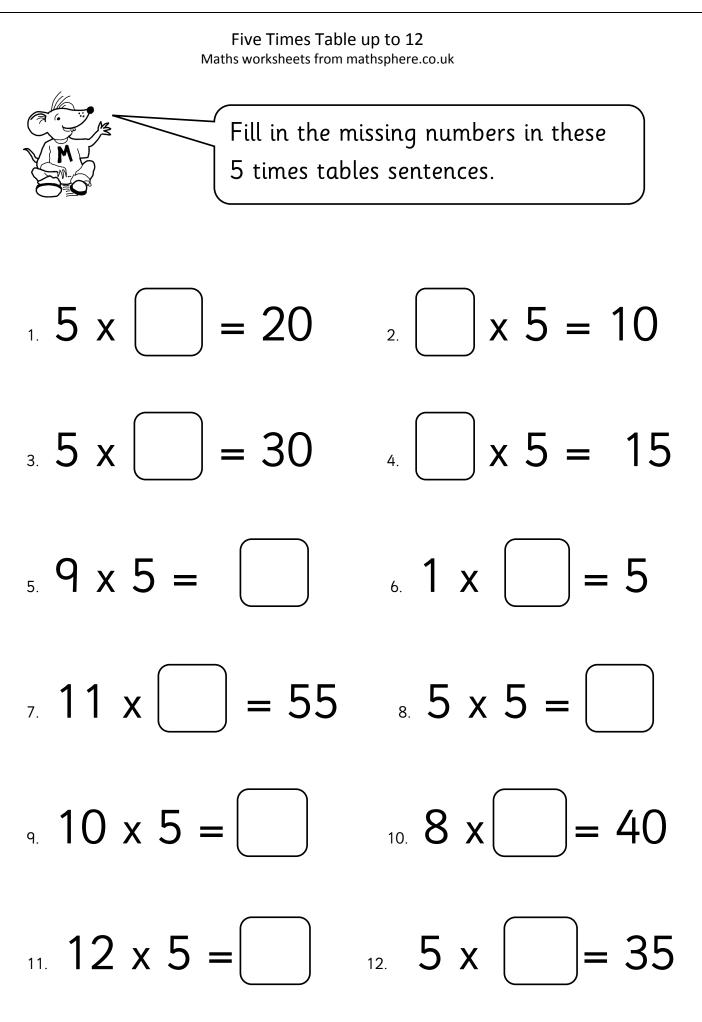

#### Five Times Table up to 12 Maths worksheets from mathsphere.co.uk

| Answers                                                                                                                            |  |  |  |  |  |  |
|------------------------------------------------------------------------------------------------------------------------------------|--|--|--|--|--|--|
| Page 3                                                                                                                             |  |  |  |  |  |  |
| 1. <b>15</b> 2. <b>25</b> 3. <b>20</b> 4. <b>55</b> 5. <b>40</b> 6. <b>50</b> 7. <b>35</b> 8. <b>60</b> 9. <b>45</b> 10. <b>30</b> |  |  |  |  |  |  |
| Page 4                                                                                                                             |  |  |  |  |  |  |
| 5 – 25 7 – 35 12 – 60 8 – 40 11 – 55 9 – 45                                                                                        |  |  |  |  |  |  |
| Page 5                                                                                                                             |  |  |  |  |  |  |
| 4 - 20 9 - 45 7 - 35 12 - 60 8 - 40 11 - 55                                                                                        |  |  |  |  |  |  |
| Page 6                                                                                                                             |  |  |  |  |  |  |
| 1. 5 x 3 or 3 x 5 2. 5 x 7 or 7 x 5 3. 5 x 2 or 2 x 5                                                                              |  |  |  |  |  |  |
| 4. 5 x 5 5. 5 x 12 or 12 x 5 6. 5 x 6 or 6 x 5                                                                                     |  |  |  |  |  |  |
| 7. 5 x 4 or 4 x 5 8. 5 x 1 or 1 x 5 9. 5 x 11 or 11 x 5                                                                            |  |  |  |  |  |  |
| 10. 5 x 8 or 8 x 5 11. 5 x 0 or 0 x 5 12. 5 x 9 or 9 x 5                                                                           |  |  |  |  |  |  |
| Page 7                                                                                                                             |  |  |  |  |  |  |
| 1. 35 2. 0 3. 40 4. 15 5. 60 6. 20 7. 55 8. 25 9. 5 10. 45                                                                         |  |  |  |  |  |  |
| Page 8                                                                                                                             |  |  |  |  |  |  |
| 1. 4 2. 2 3. 6 4. 3 5. 45 6. 5                                                                                                     |  |  |  |  |  |  |
| 7. 5 8. 25 9. 50 10. 5 11. 60 12. 7                                                                                                |  |  |  |  |  |  |