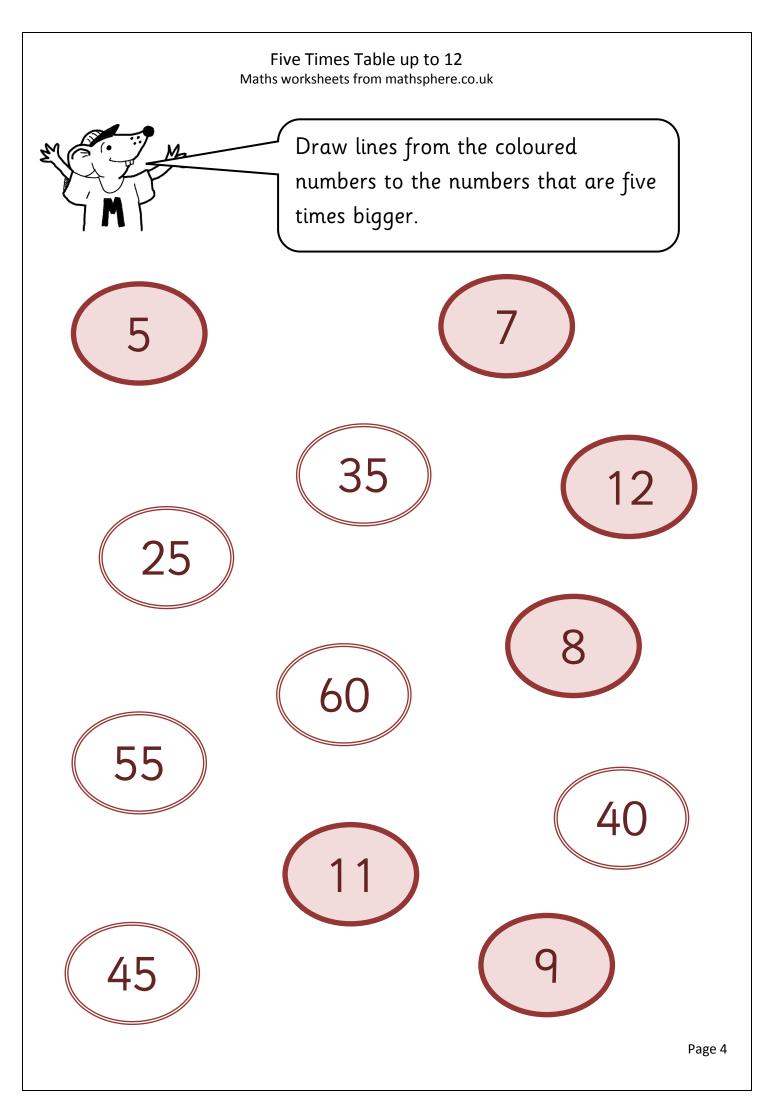

#### Five Times Table up to 12 Maths worksheets from mathsphere.co.uk

| Answers                                                                                                                            |  |  |  |  |  |  |
|------------------------------------------------------------------------------------------------------------------------------------|--|--|--|--|--|--|
| Page 3                                                                                                                             |  |  |  |  |  |  |
| 1. <b>15</b> 2. <b>25</b> 3. <b>20</b> 4. <b>55</b> 5. <b>40</b> 6. <b>50</b> 7. <b>35</b> 8. <b>60</b> 9. <b>45</b> 10. <b>30</b> |  |  |  |  |  |  |
| Page 4                                                                                                                             |  |  |  |  |  |  |
| 5 – 25 7 – 35 12 – 60 8 – 40 11 – 55 9 – 45                                                                                        |  |  |  |  |  |  |
| Page 5                                                                                                                             |  |  |  |  |  |  |
| 4 - 20 9 - 45 7 - 35 12 - 60 8 - 40 11 - 55                                                                                        |  |  |  |  |  |  |
| Page 6                                                                                                                             |  |  |  |  |  |  |
| 1. 5 x 3 or 3 x 5 2. 5 x 7 or 7 x 5 3. 5 x 2 or 2 x 5                                                                              |  |  |  |  |  |  |
| 4. 5 x 5 5. 5 x 12 or 12 x 5 6. 5 x 6 or 6 x 5                                                                                     |  |  |  |  |  |  |
| 7. 5 x 4 or 4 x 5 8. 5 x 1 or 1 x 5 9. 5 x 11 or 11 x 5                                                                            |  |  |  |  |  |  |
| 10. 5 x 8 or 8 x 5 11. 5 x 0 or 0 x 5 12. 5 x 9 or 9 x 5                                                                           |  |  |  |  |  |  |
| Page 7                                                                                                                             |  |  |  |  |  |  |
| 1. 35 2. 0 3. 40 4. 15 5. 60 6. 20 7. 55 8. 25 9. 5 10. 45                                                                         |  |  |  |  |  |  |
| Page 8                                                                                                                             |  |  |  |  |  |  |
| 1. 4 2. 2 3. 6 4. 3 5. 45 6. 5                                                                                                     |  |  |  |  |  |  |
| 7. 5 8. 25 9. 50 10. 5 11. 60 12. 7                                                                                                |  |  |  |  |  |  |