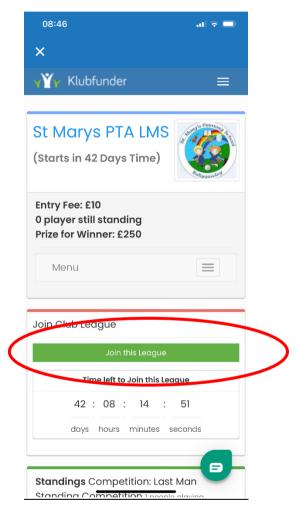

## Select Join This League

If not already a member of Klubfunder you will have to register as a new user.

| 08:54                                     | uil 🗢 📼)                       | -<br>- |
|-------------------------------------------|--------------------------------|--------|
| ÷                                         | St Marys PTA LMS               |        |
| St Marys PTA LMS                          |                                |        |
| Prize: £250<br>Still standing: 0 out of 1 | Playing                        |        |
| Leag                                      | gue Standings                  |        |
| Pick Team for                             |                                |        |
| Ме                                        |                                |        |
| Please pay the entry fee to               | o take part in the fundraiser. |        |
| Pa                                        | ay Entry Fee                   |        |
|                                           |                                |        |