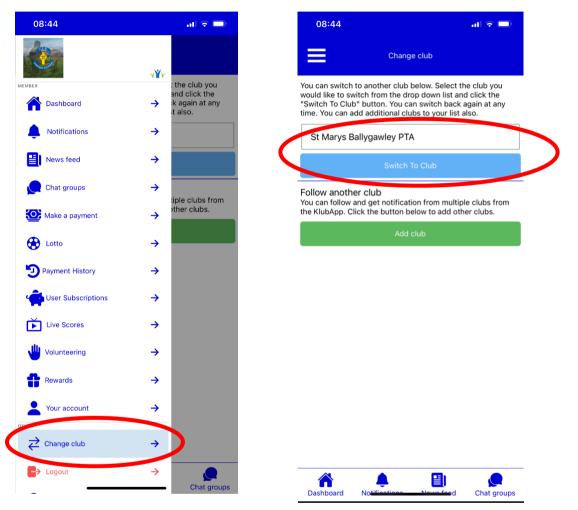

## **Current Klubfunder App Users**

For those that currently use Klubfunder for other clubs you can add St Mary's PTA to your already current app by selecting Change Club on the app

Select Add club and find St Marys Ballygawley PTA and add. Then select from the drop down and hit Switch to Club. You can easily change back between the various clubs when required.