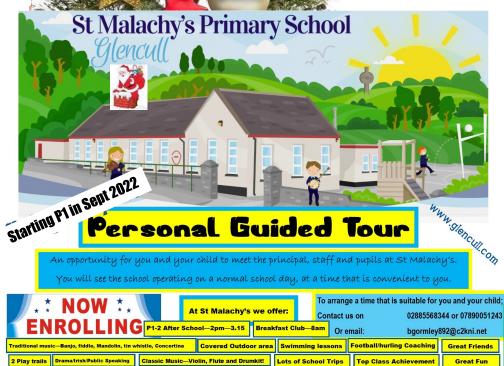

#### https://www.eani.org.uk/parents/admissions

The process is called 'Open Enrolment'. A welcome booklet is available from Glencull PS. Contact Mr Gormley:bgormley892@c2kni.net.

Our Open Funday is in September and every day at St Malachy's we will welcome visitors who wish to have a Personal Guided Tour of our school to see the exciting activities that take place. Just contact Mr Gormley to arrange a time that is suitable for you.