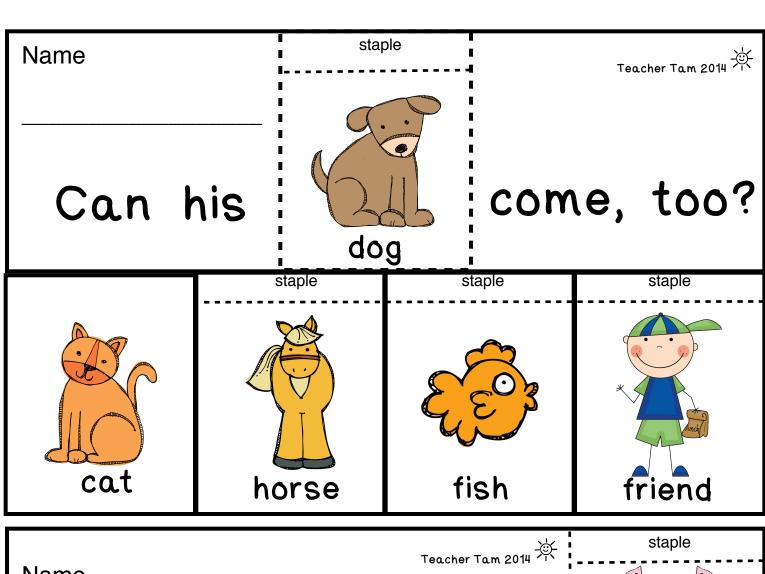

|        |          | Teacher Tam 2014              | staple                                          |
|--------|----------|-------------------------------|-------------------------------------------------|
| Name   |          | see                           | a farmer?                                       |
|        | staple   | staple                        | staple                                          |
| a cow? | a chick? | a pig?                        | a goat?                                         |
|        |          | Teacher Tam 2014 <sup>-</sup> | staple                                          |
| Name   | .w the   | -                             | AAA<br>MAAA<br>MAAAA<br>MAAAAAAAAAAAAAAAAAAAAAA |
|        | staple   | staple                        | staple                                          |