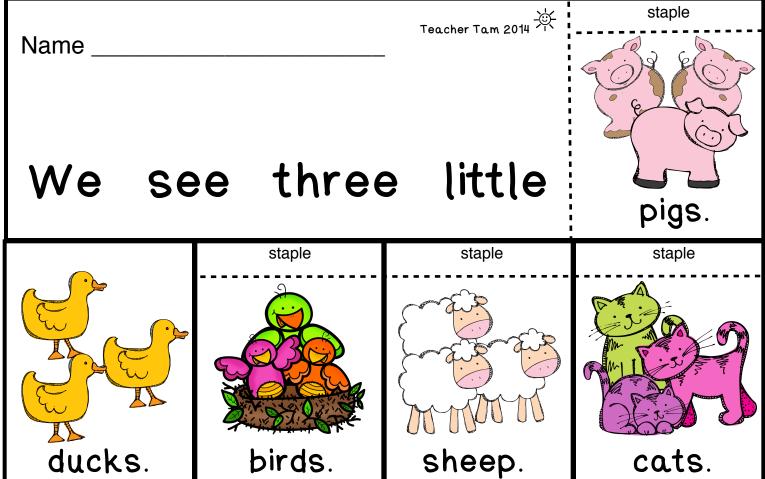

sup>-</sup> | staple                                          |
| Name   | .w the   | -                             | AAA<br>MAAA<br>MAAAA<br>MAAAAAAAAAAAAAAAAAAAAAA |
|        | staple   | staple                        | staple                                          |



barn.



tractor.



pond.



garden.

|        |          | Teacher Tam 2014 | staple    |
|--------|----------|------------------|-----------|
| Name   |          |                  | 1111      |
| Did    | you :    | see              | a farmer? |
|        | staple   | staple           | staple    |
|        |          |                  |           |
| a cow? | a chick? | a pig?           | a goat?   |
|        |          |                  | staple    |
| Name   |          | Teacher Tam 2014 |           |













plants."

flowers."

wagons."

roosters."