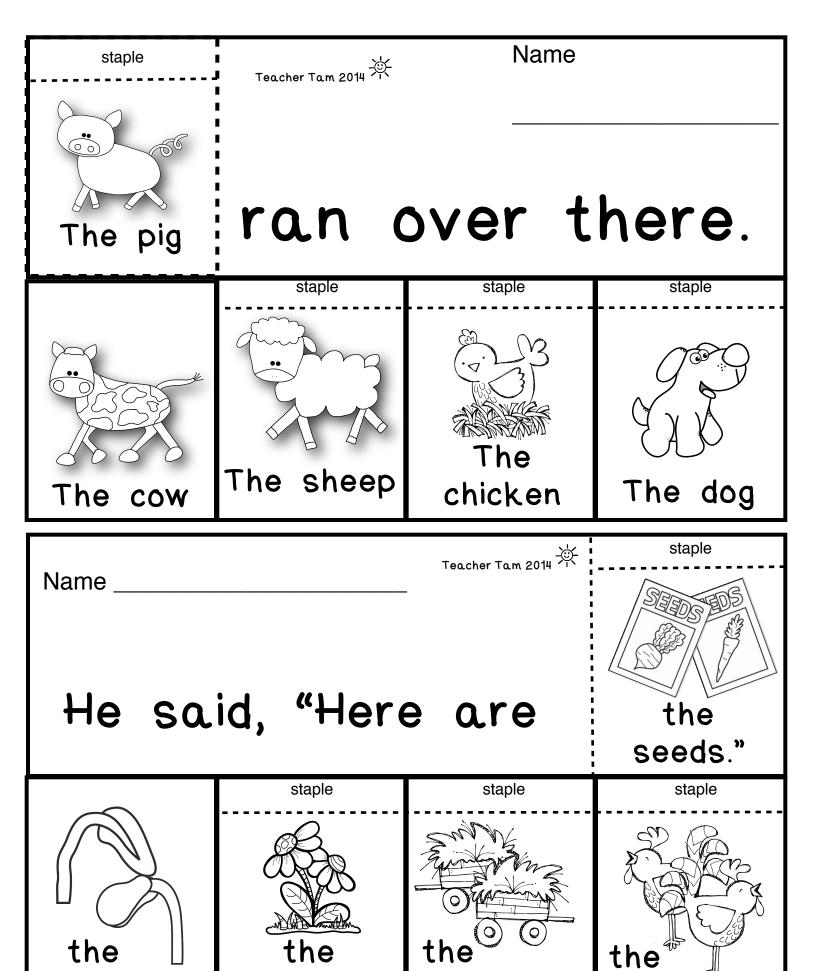

p>-</sup> | staple                                          |
| Name   | .w the   | -                             | AAA<br>MAAA<br>MAAAA<br>MAAAAAAAAAAAAAAAAAAAAAA |
|        | staple   | staple                        | staple                                          |



barn.



tractor.



pond.



garden.

|        |          | Teacher Tam 2014 | staple    |
|--------|----------|------------------|-----------|
| Name   |          |                  | 1111      |
| Did    | you :    | see              | a farmer? |
|        | staple   | staple           | staple    |
|        |          |                  |           |
| a cow? | a chick? | a pig?           | a goat?   |
|        |          |                  | staple    |
| Name   |          | Teacher Tam 2014 |           |













plants."

flowers."

wagons."

roosters."