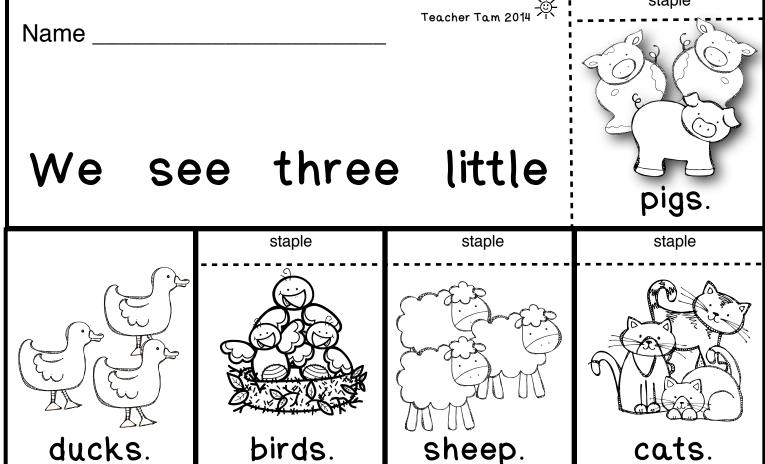

14 <sup>-</sup> | staple                                          |
| Name   | .w the   | -                             | AAA<br>MAAA<br>MAAAA<br>MAAAAAAAAAAAAAAAAAAAAAA |
|        | staple   | staple                        | staple                                          |



barn.



tractor.



pond.



garden.

|        |          | Teacher Tam 2014 | staple    |
|--------|----------|------------------|-----------|
| Name   |          |                  | 1111      |
| Did    | you :    | see              | a farmer? |
|        | staple   | staple           | staple    |
|        |          |                  |           |
| a cow? | a chick? | a pig?           | a goat?   |
|        |          |                  | staple    |
| Name   |          | Teacher Tam 2014 |           |













plants."

flowers."

wagons."

roosters."