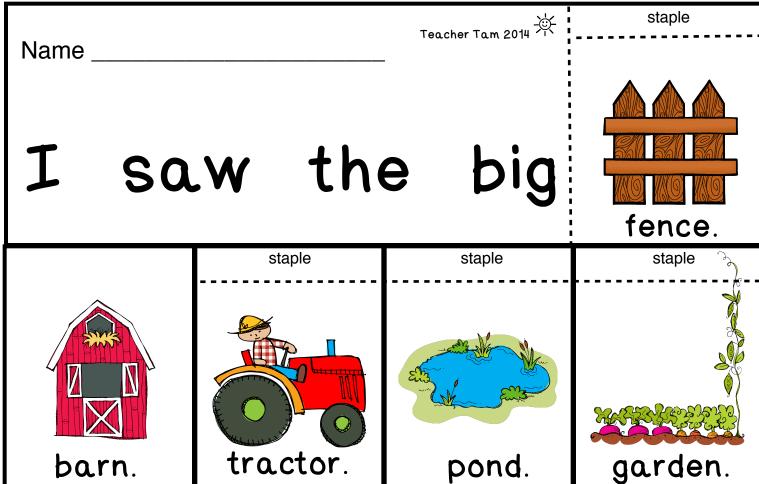

barn.

tractor.

pond.

garden.

|        |          | Teacher Tam 2014 | staple    |
|--------|----------|------------------|-----------|
| Name   |          |                  | 1111      |
| Did    | you :    | see              | a farmer? |
|        | staple   | staple           | staple    |
|        |          |                  |           |
| a cow? | a chick? | a pig?           | a goat?   |
|        |          |                  | staple    |
| Name   |          | Teacher Tam 2014 |           |