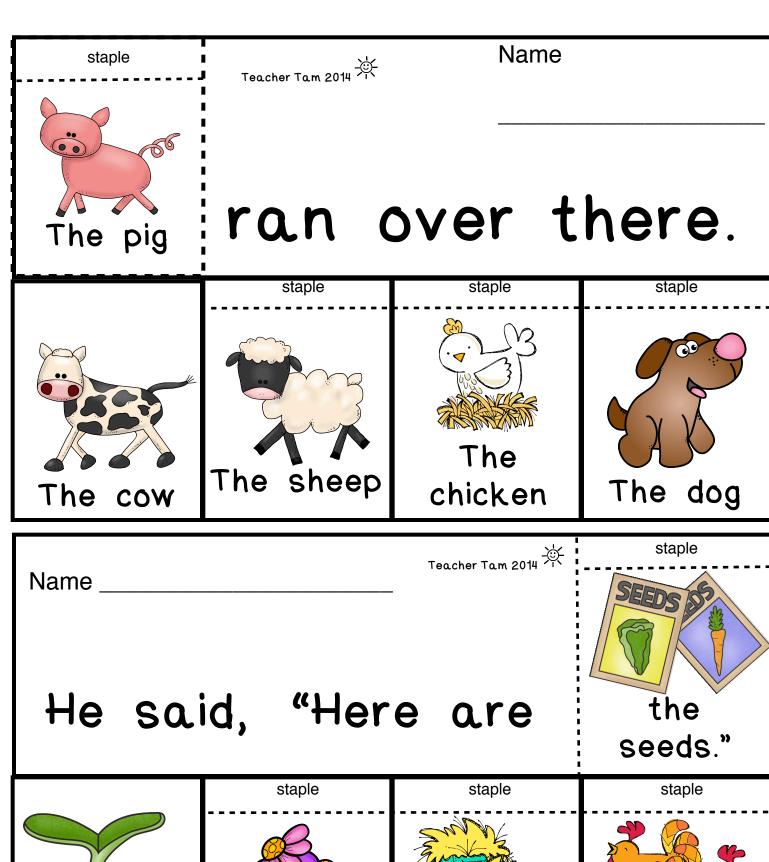

|
| Name   | .w the   | -                             | AAA<br>MAAA<br>MAAAA<br>MAAAAAAAAAAAAAAAAAAAAAA |
|        | staple   | staple                        | staple                                          |



barn.



tractor.



pond.



garden.

|        |          | Teacher Tam 2014 | staple    |
|--------|----------|------------------|-----------|
| Name   |          |                  | 1111      |
| Did    | you :    | see              | a farmer? |
|        | staple   | staple           | staple    |
|        |          |                  |           |
| a cow? | a chick? | a pig?           | a goat?   |
|        |          |                  | staple    |
| Name   |          | Teacher Tam 2014 |           |













plants."

flowers."

wagons."

roosters."