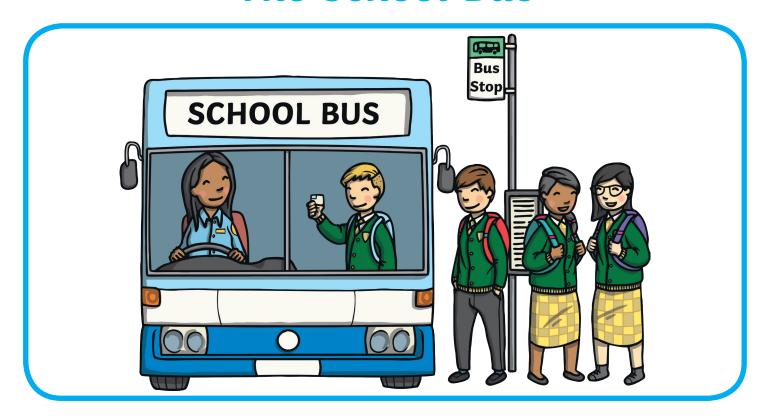

## The School Bus

- Look at the picture. Talk about what is going on.
- Where are the children going to? How do you know this?
- Do you use this type of transport to get to school? If you do, describe what it's like. If you don't, describe how you get to school.
- Who drives a vehicle like this? What do they need to remember to do their job well?
- Why do you think children like travelling together like this?
- Why might parents like their children to use this type of transport?
- · What other types of buses can you think of?
- List the other types of transport that people use to go places.
- What is your favourite type of transport? Explain your answer.
- What important safety rules would the driver and children need to follow to stay safe on the school bus?
- Would you like to be a driver when you grow up? What type of vehicle would you most like to drive? Give reasons for your answer.