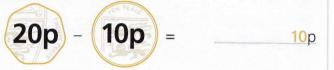

8 11 minus 10 is \_\_\_\_\_\_\_1

8

9 10 is 4 less than \_\_\_\_\_\_\_14

10 10 plus 7 is 17