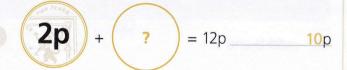

## SECTION 1 | Test 3

Schofield & Sims

A Answe

1



2



3



4



5



6



7



Write the name of this shape. <a href="rectangle/oblong">rectangle/oblong</a>

8 Which glass is full?



9 Which day comes after Monday?

Tuesday

B

10



6 o'clock

| B | Answer  |
|---|---------|
|   | Allowel |

1 3 + 10 = 13

2 13 + 10 = 23

3 23 + 10 = 33

4 13, 23, 33, 43, 53

5 11 – 10 =

6 21 – 10 = \_\_\_\_\_\_11

7 31 – 10 = 21

8 51, 41, 31, 21,

9 + 10 = 46

## C Answer

1 Add 10 and 3.

2 Take 10 from 19.

3 The total of 10 and 5 is \_\_\_\_\_\_\_\_15

The difference between 15 and 10 is

Subtract 10 from 18.

6 12 is 10 more than 2

6 12 is 10 more than 2

8 11 minus 10 is \_\_\_\_\_\_\_1

8

9 10 is 4 less than \_\_\_\_\_\_\_14

10 10 plus 7 is 17