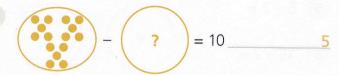

## SECTION 1 | Test 3

Schofield & Sims

A Answe

1



2



3



4



5



6



7



Write the name of this shape. <a href="rectangle/oblong">rectangle/oblong</a>

8 Which glass is full?



9 Which day comes after Monday?

Tuesday

B

10



6 o'clock

| B | Answer  |
|---|---------|
|   | Allowel |

1 3 + 10 = 13

2 13 + 10 = 23

3 23 + 10 = 33

4 13, 23, 33, 43, 53

5 11 – 10 =

6 21 – 10 = \_\_\_\_\_\_11

7 31 – 10 = 21

8 51, 41, 31, 21,

9 + 10 = 46

## C Answer

1 Add 10 and 3.

2 Take 10 from 19.

3 The total of 10 and 5 is \_\_\_\_\_\_\_\_15

The difference between 15 and 10 is

Subtract 10 from 18.

6 12 is 10 more than 2

6 12 is 10 more than 2

8 11 minus 10 is \_\_\_\_\_\_\_1

8

9 10 is 4 less than \_\_\_\_\_\_\_14

10 10 plus 7 is 17