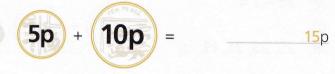

## SECTION 1 | Test 3

Schofield & Sims

A Answe

1



2



3



4



5



6



7



Write the name of this shape. <a href="rectangle/oblong">rectangle/oblong</a>

8 Which glass is full?



9 Which day comes after Monday?

Tuesday

B

10



6 o'clock

| B | Answer  |
|---|---------|
|   | Allowel |

1 3 + 10 = 13

2 13 + 10 = 23

3 23 + 10 = 33

4 13, 23, 33, 43, 53

5 11 – 10 =

6 21 – 10 = \_\_\_\_\_\_11

7 31 – 10 = 21

8 51, 41, 31, 21,

9 + 10 = 46

## C Answer

1 Add 10 and 3.

2 Take 10 from 19.

3 The total of 10 and 5 is \_\_\_\_\_\_\_\_15

The difference between 15 and 10 is

Subtract 10 from 18.

6 12 is 10 more than 2

6 12 is 10 more than 2

8 11 minus 10 is \_\_\_\_\_\_\_1

8

9 10 is 4 less than \_\_\_\_\_\_\_14

10 10 plus 7 is 17