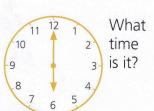

6

7

Write the name of this shape. <a href="rectangle/oblong">rectangle/oblong</a>

8 Which glass is full?

9 Which day comes after Monday?

Tuesday

B

10

6 o'clock

| B | Answer  |
|---|---------|
|   | Allowel |

1 3 + 10 = 13

2 13 + 10 = 23

3 23 + 10 = 33

4 13, 23, 33, 43, 53

5 11 – 10 =

6 21 – 10 = \_\_\_\_\_\_11