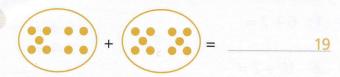

## SECTION 1 | Test 3

Schofield & Sims

A Answe

1



2



3



4



5



6



7



Write the name of this shape. <a href="rectangle/oblong">rectangle/oblong</a>

8 Which glass is full?



9 Which day comes after Monday?

Tuesday

B

10



6 o'clock

| B | Answer  |
|---|---------|
|   | Allowel |

1 3 + 10 = 13

2 13 + 10 = 23

3 23 + 10 = 33

4 13, 23, 33, 43, 53

5 11 – 10 =

6 21 – 10 = \_\_\_\_\_\_11

7 31 – 10 = 21

8 51, 41, 31, 21,

9 + 10 = 46

## C Answer

1 Add 10 and 3.

2 Take 10 from 19.

3 The total of 10 and 5 is \_\_\_\_\_\_\_\_15

The difference between 15 and 10 is

Subtract 10 from 18.

6 12 is 10 more than 2

6 12 is 10 more than 2

8 11 minus 10 is \_\_\_\_\_\_\_1

8

9 10 is 4 less than \_\_\_\_\_\_\_14

10 10 plus 7 is 17