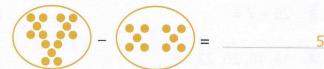

## SECTION 1 | Test 3

Schofield & Sims

A Answe

1



2



3



4



5



6



7



Write the name of this shape. <a href="rectangle/oblong">rectangle/oblong</a>

8 Which glass is full?



9 Which day comes after Monday?

Tuesday

B

10



6 o'clock

| B | Answer  |
|---|---------|
|   | Allowel |

1 3 + 10 = 13

2 13 + 10 = 23

3 23 + 10 = 33

4 13, 23, 33, 43, 53

5 11 – 10 =

6 21 – 10 = \_\_\_\_\_\_11

7 31 – 10 = 21

8 51, 41, 31, 21,

9 + 10 = 46

## C Answer

1 Add 10 and 3.

2 Take 10 from 19.

3 The total of 10 and 5 is \_\_\_\_\_\_\_\_15

The difference between 15 and 10 is

Subtract 10 from 18.

6 12 is 10 more than 2

6 12 is 10 more than 2

8 11 minus 10 is \_\_\_\_\_\_\_1

8

9 10 is 4 less than \_\_\_\_\_\_\_14

10 10 plus 7 is 17